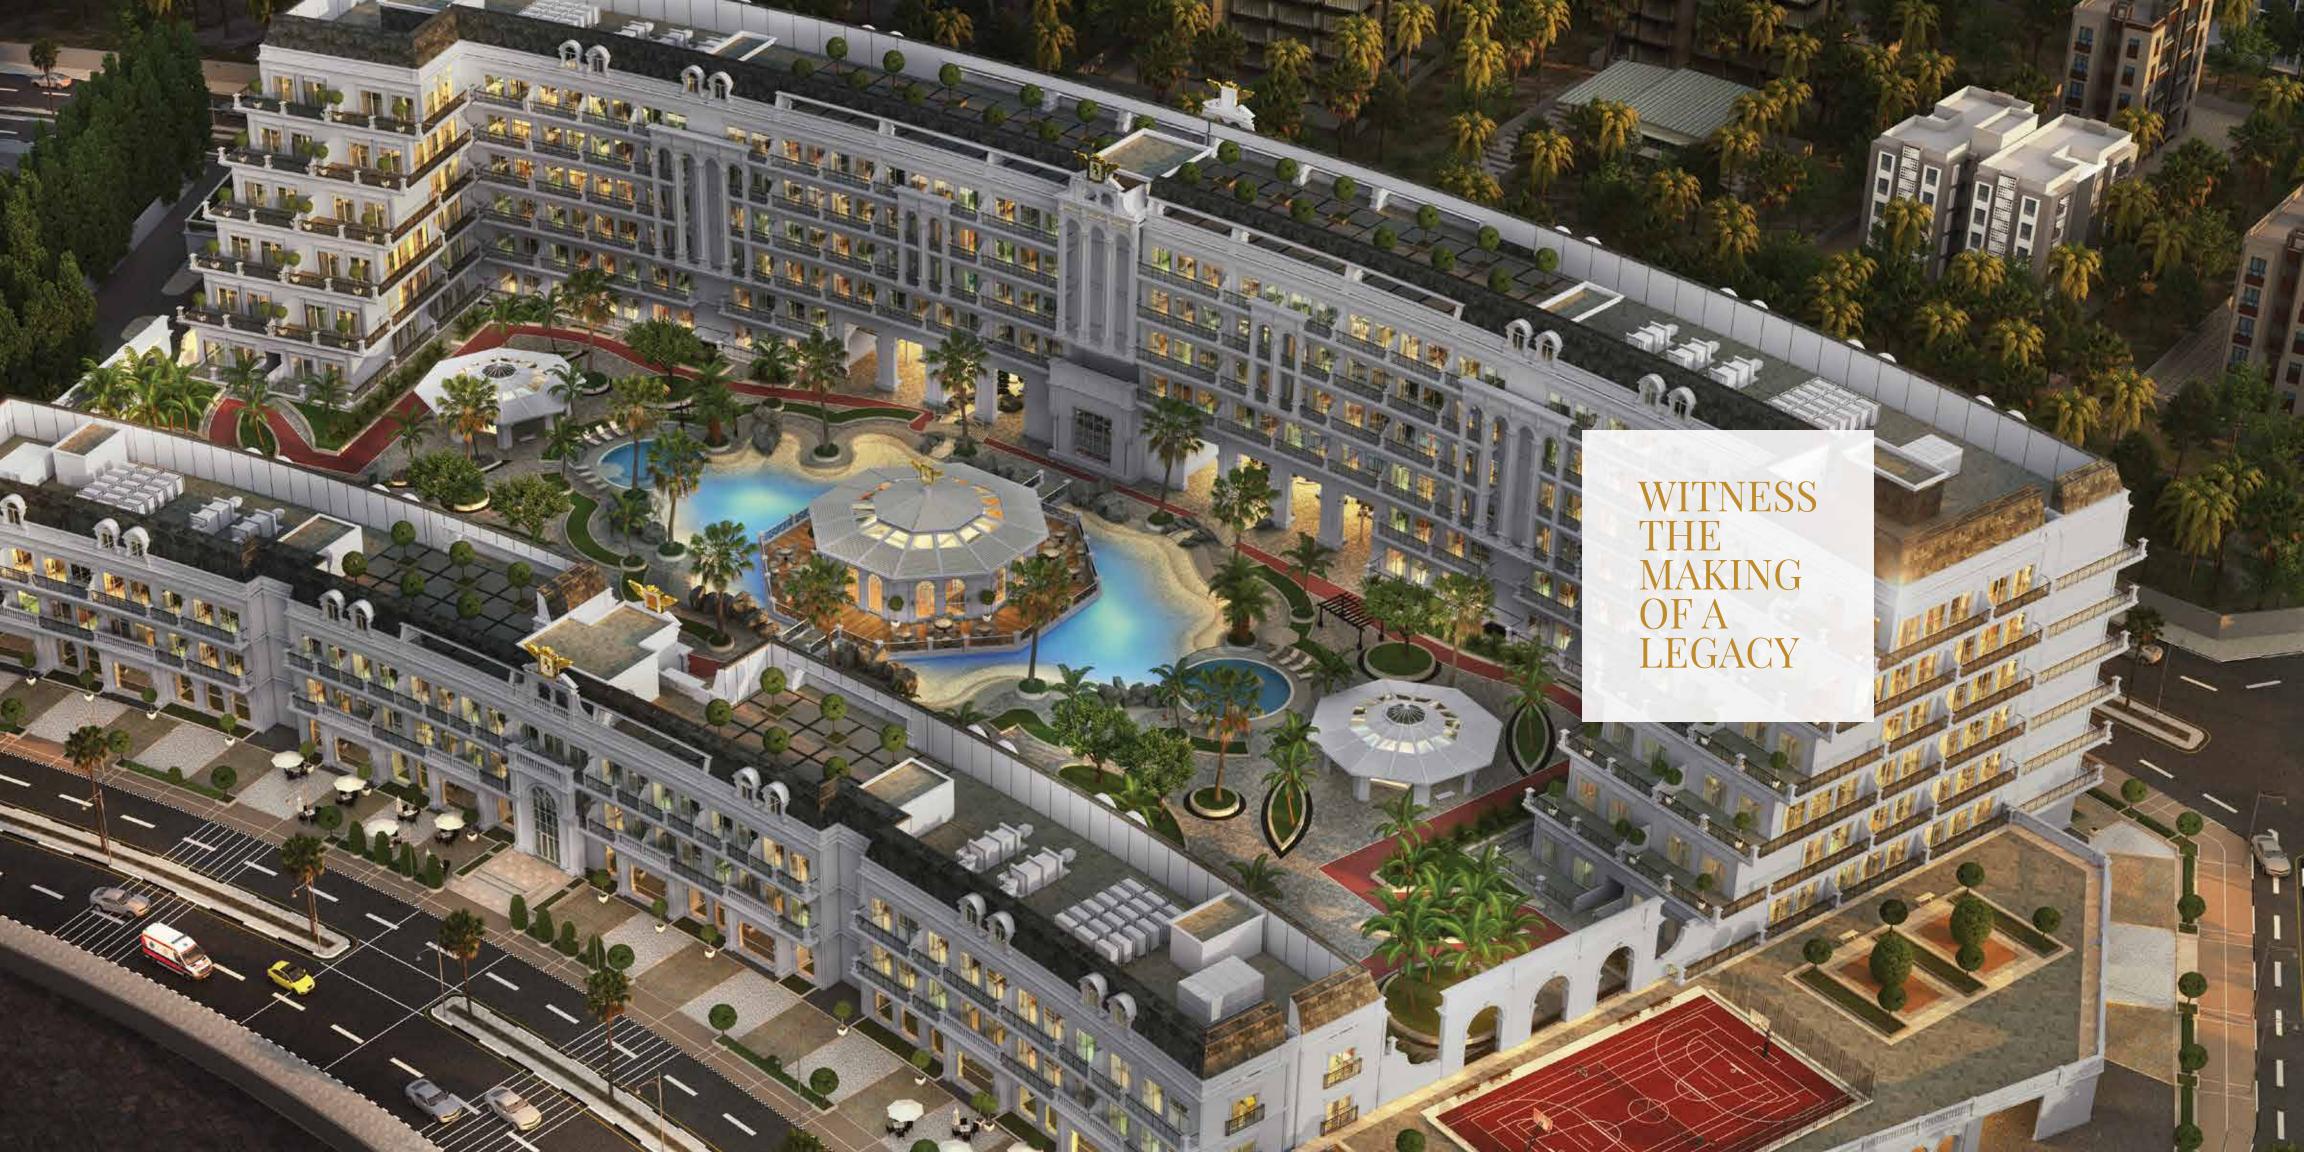

OWNERSHIP OF APARTMENT GIVES ACCESS TO 100,000 SQ. FT. OF LUXURIOUS AMENITIES

GRAND SEAMLESS LEISURE DECK

SWIMMABLE LAGOON POOL WITH JACUZZI & WATER BODIES

HOT & COLD MIST SHOWER

ZEN GARDEN & BOTANICAL GARDEN

ROCK WATERFALL

FLOATING ISLAND GYM

LUXURY RETAIL SPACE

**BUSINESS LOUNGE** 

MULTIPURPOSE COURT, JOGGING TRACK & COMMUNITY AREA FOR SOCIALIZING

DUBAI'S ONCE IN A LIFETIME LOCATION OVER LOOKING 150,000,000 BLOOMING FLOWERS