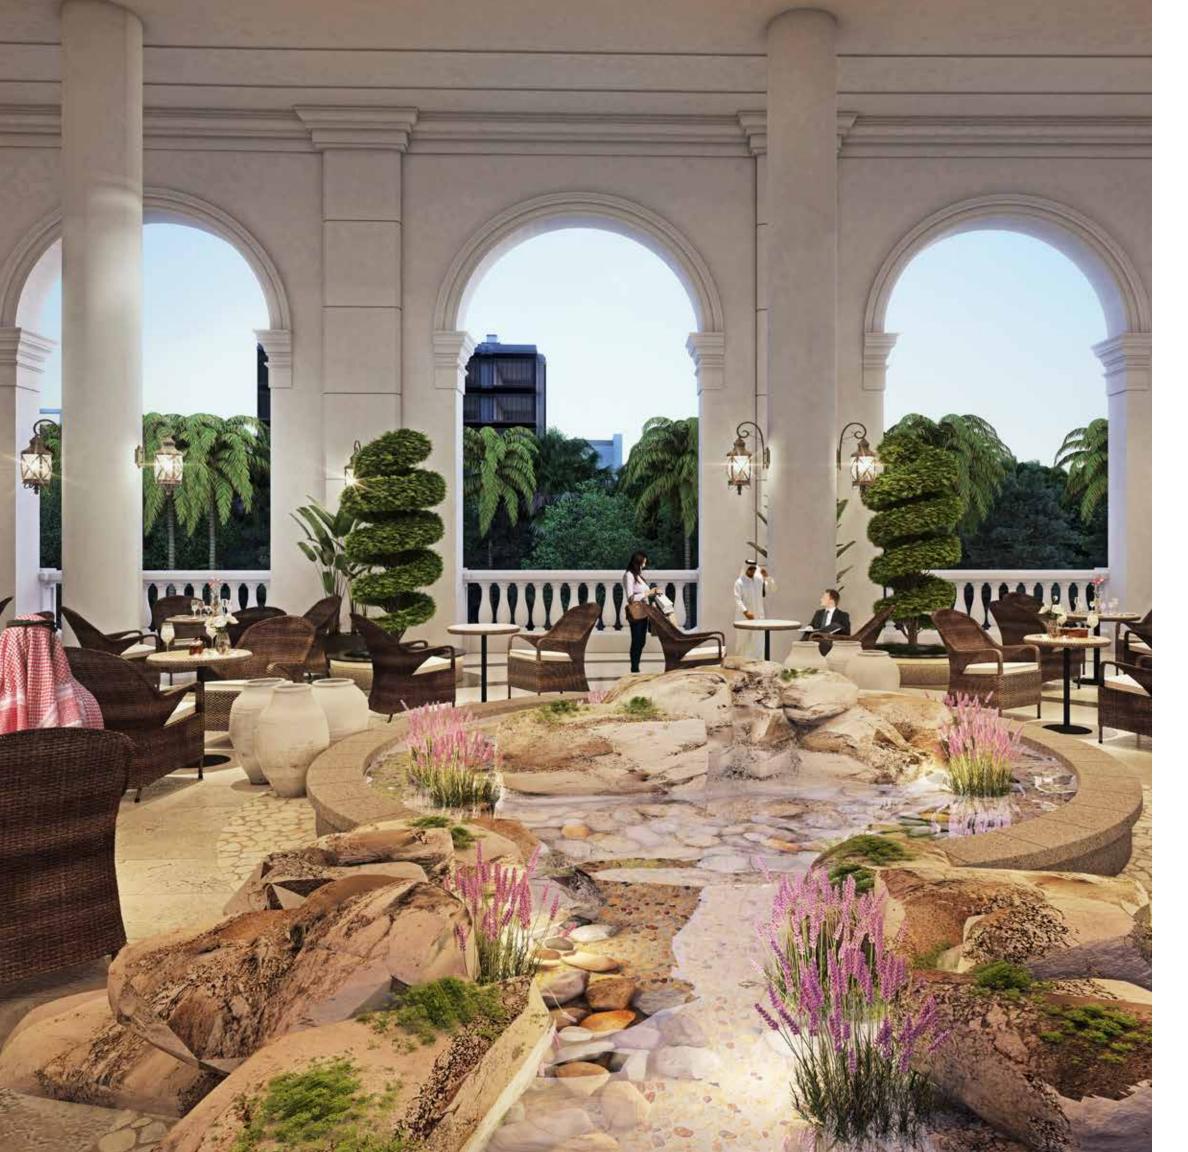

# THE BLISS OF

from head to toe with amenities designed to bring out the inner radiance within you.

Zen Garden

Yoga room

Steam/sauna

Rain shower

Mist shower Aromatherapy

## EVOLVE

at the open island gym and meditation area surrounded by free-form lagoon pool.