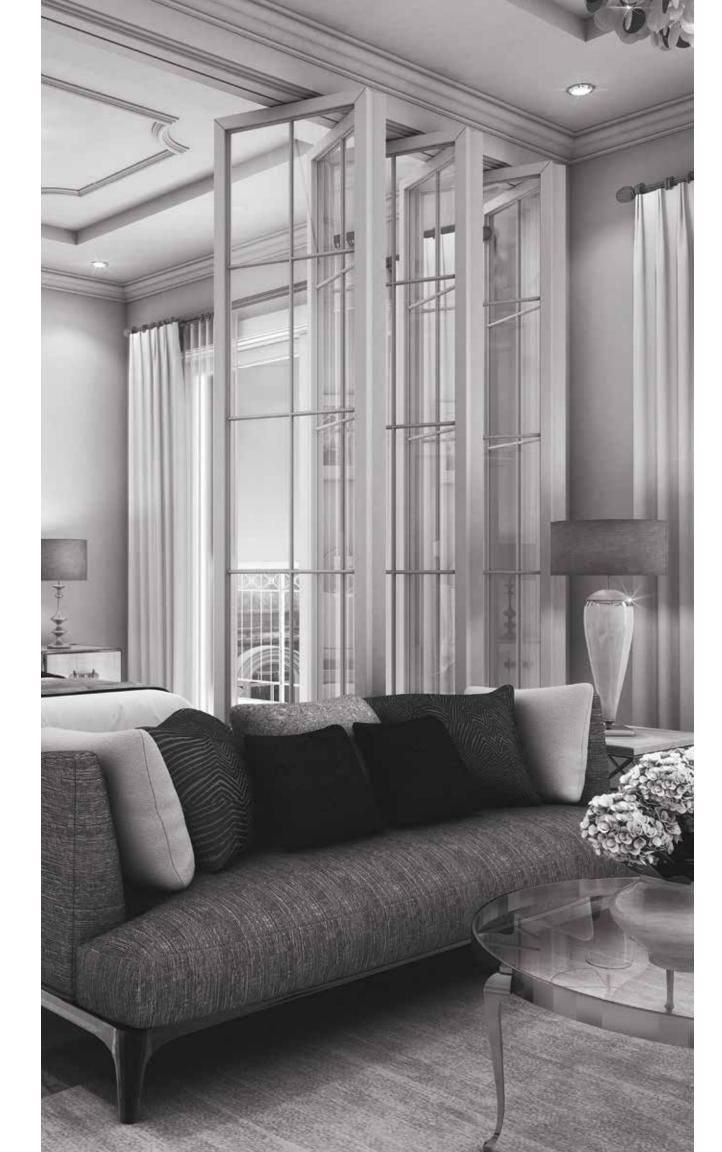

## THE SCIENCE OF SPACE

Fold and slide glass partition for the bedroom connected to the living room to create extra space, as and when desired, without compromising on the space and aesthetics.

More than enough storage space with aesthetically designed wardrobes.