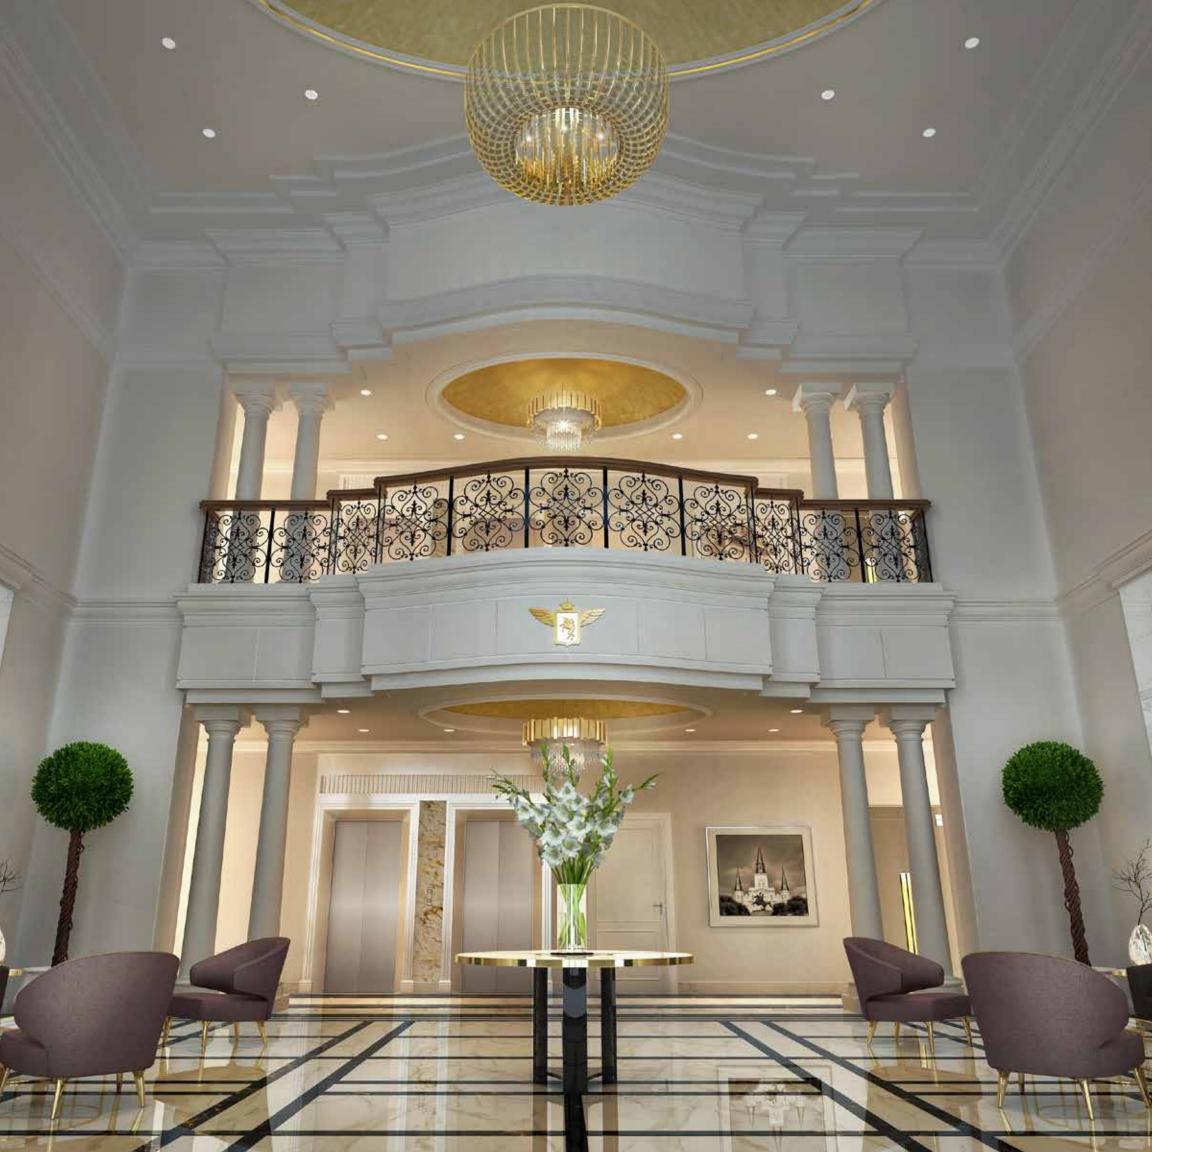

## THE ART OF ATRIUM

Double height lobby with aesthetically appealing gypsum ceiling and ornate decorative elements.