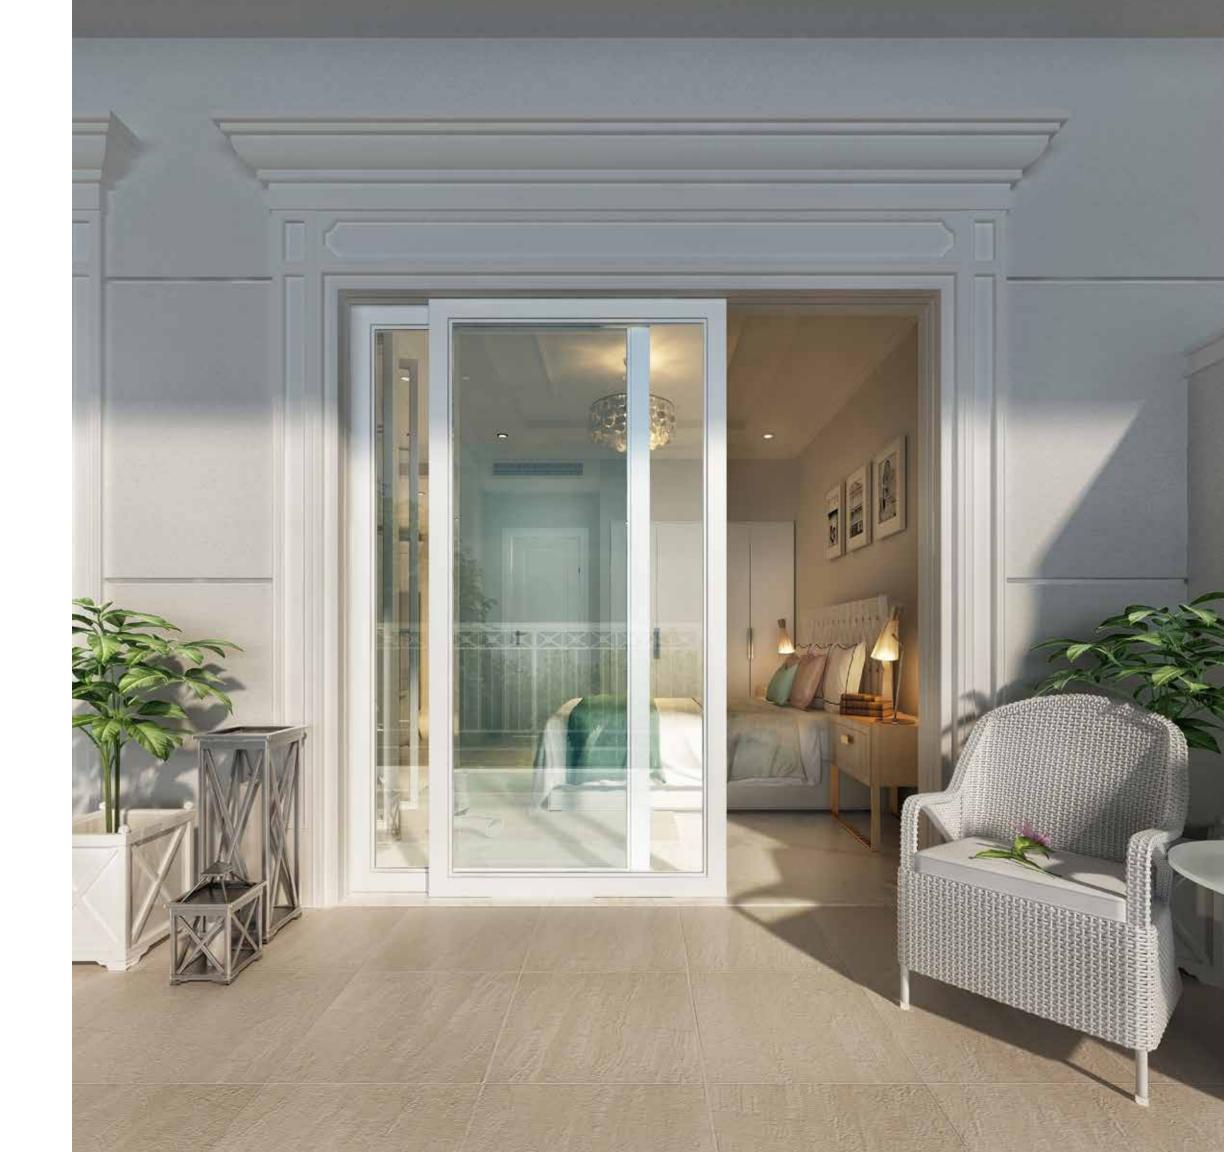

## THE SCIENCE OF SPACE

Fold and slide glass partition for the bedroom connected to the living room to create extra space, as and when desired, without compromising on the space and aesthetics.

More than enough storage space with aesthetically designed wardrobes.

## THE ART OF LIGHT

You spend most of your time indoors, which is why every home in Benessere has a double glass unit window, wider than usual to ensure you have ample air and exposure to natural light, keeping noise at bay.