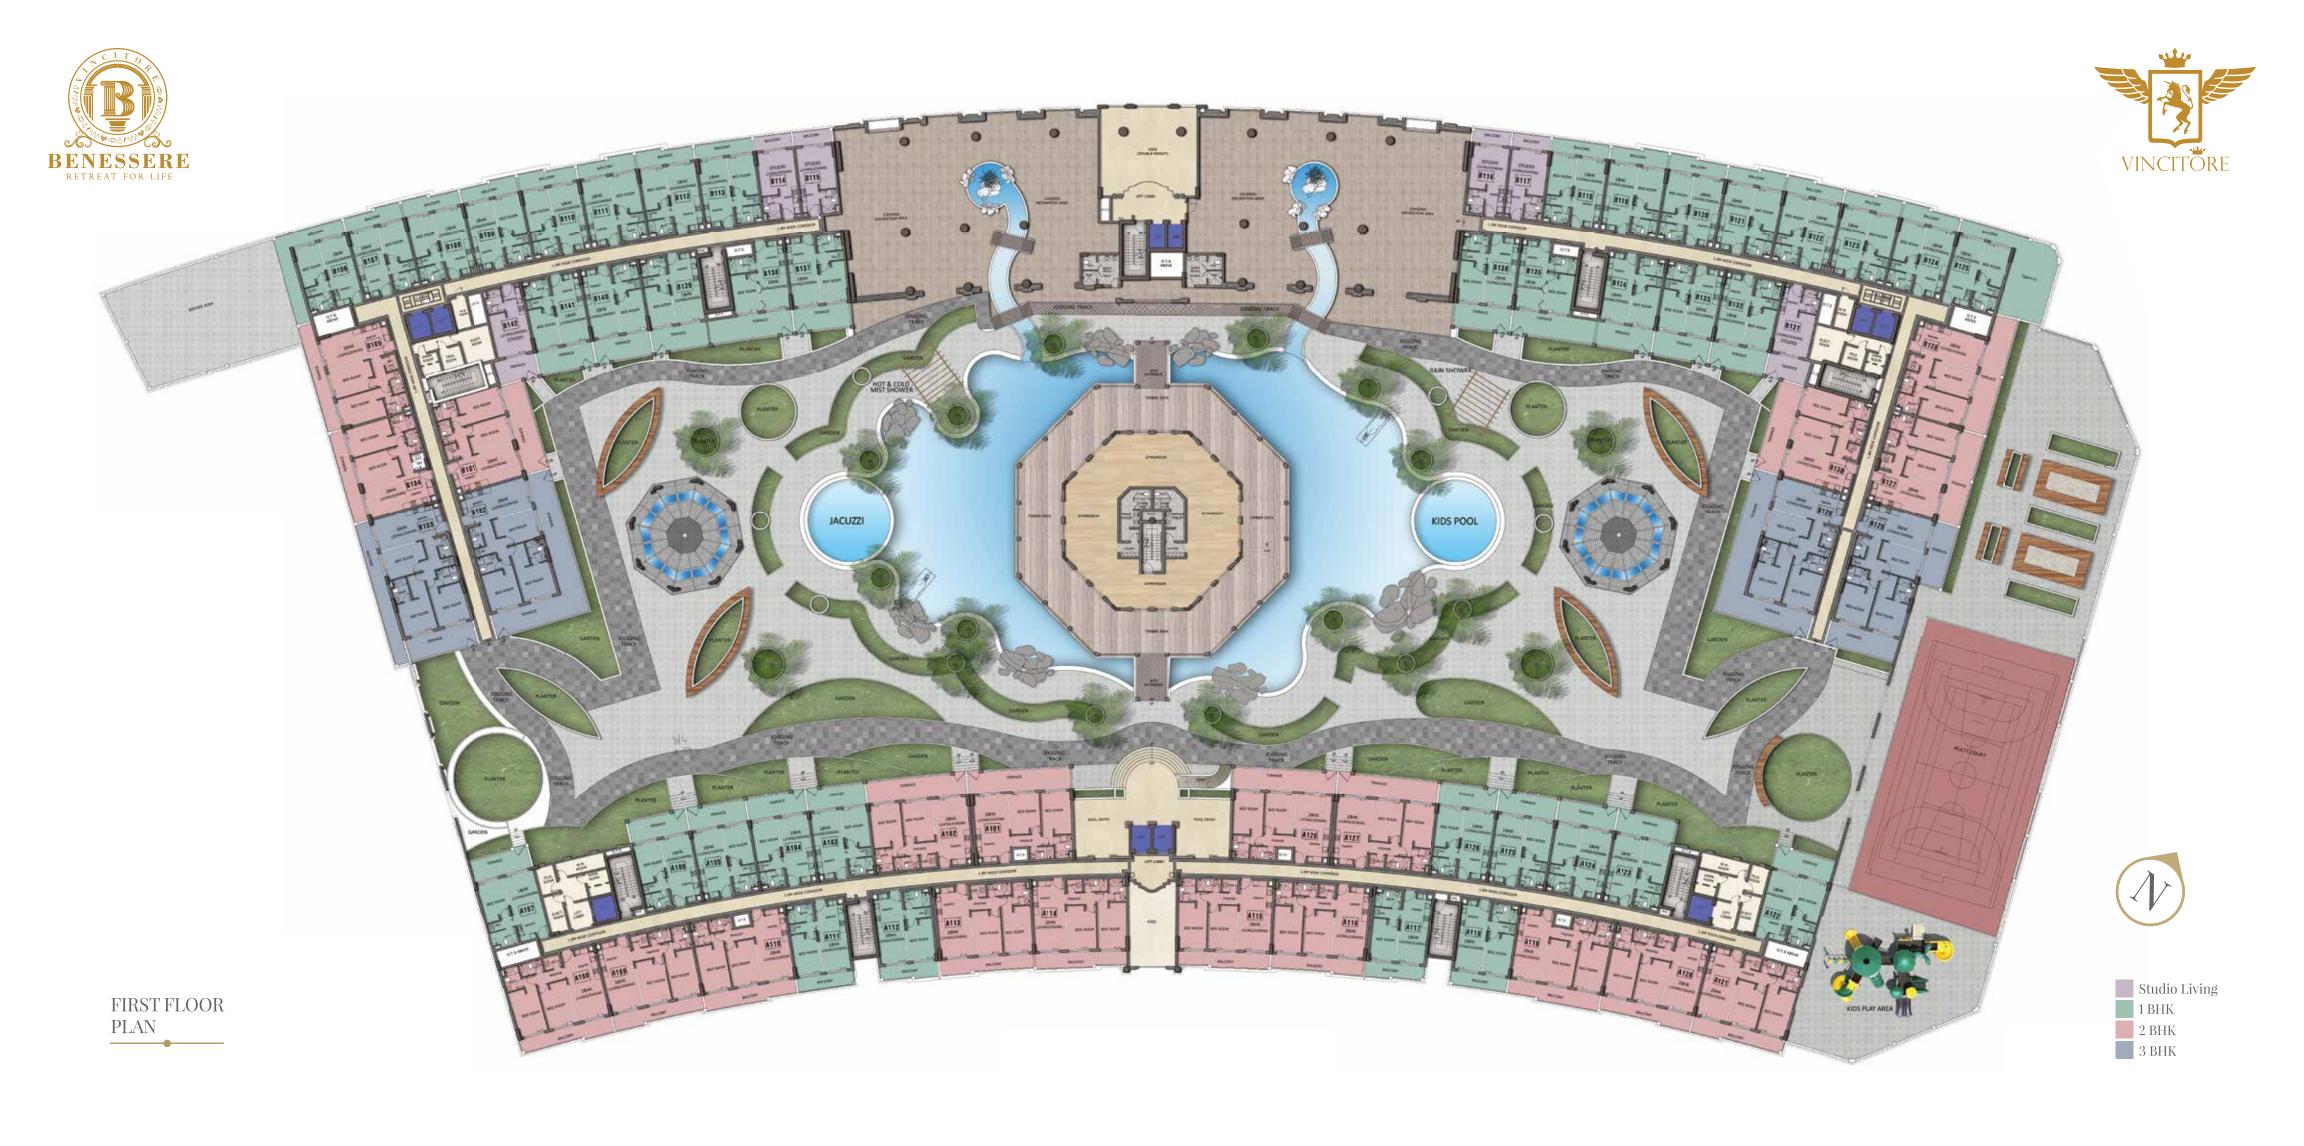

OWNERSHIP OF APARTMENT GIVES ACCESS TO 100,000 SQ. FT. OF LUXURIOUS AMENITIES

GRAND SEAMLESS LEISURE DECK

SWIMMABLE LAGOON POOL WITH JACUZZI & WATER BODIES

HOT & COLD MIST SHOWER

ZEN GARDEN & BOTANICAL GARDEN

ROCK WATERFALL

FLOATING ISLAND GYM

LUXURY RETAIL SPACE

**BUSINESS LOUNGE** 

MULTIPURPOSE COURT, JOGGING TRACK & COMMUNITY AREA FOR SOCIALIZING

DUBAI'S ONCE IN A LIFETIME LOCATION OVER LOOKING 150,000,000 BLOOMING FLOWERS