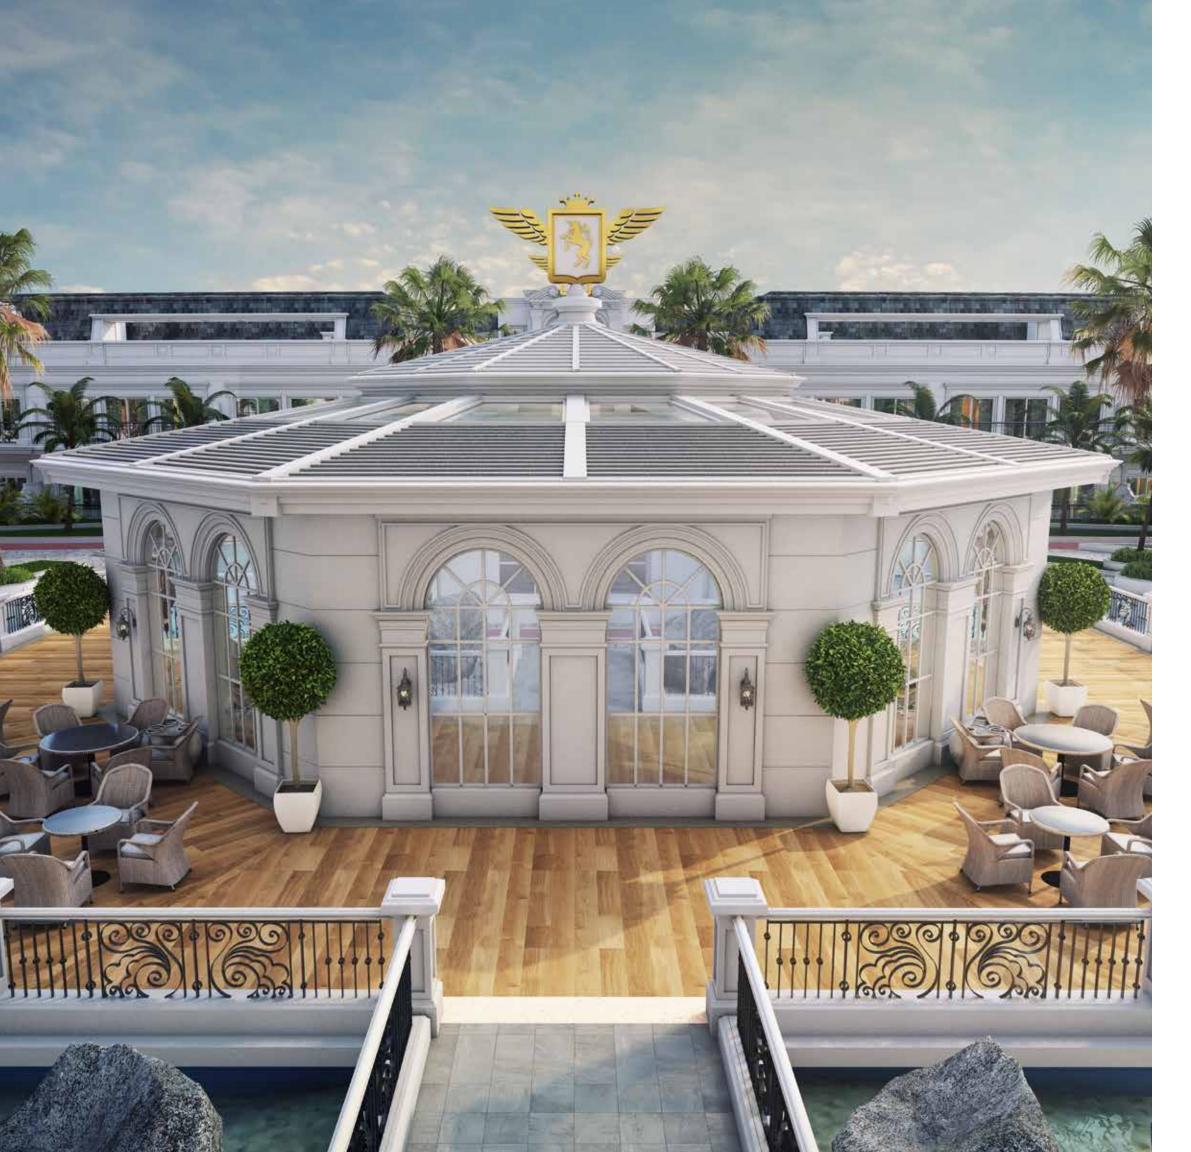

OWNERSHIP OF APARTMENT GIVES ACCESS TO 100,000 SQ. FT. OF LUXURIOUS AMENITIES

GRAND SEAMLESS LEISURE DECK

SWIMMABLE LAGOON POOL WITH JACUZZI & WATER BODIES

HOT & COLD MIST SHOWER

ZEN GARDEN & BOTANICAL GARDEN

ROCK WATERFALL

FLOATING ISLAND GYM

LUXURY RETAIL SPACE

**BUSINESS LOUNGE** 

MULTIPURPOSE COURT, JOGGING TRACK & COMMUNITY AREA FOR SOCIALIZING

DUBAI'S ONCE IN A LIFETIME LOCATION OVER LOOKING 150,000,000 BLOOMING FLOWERS