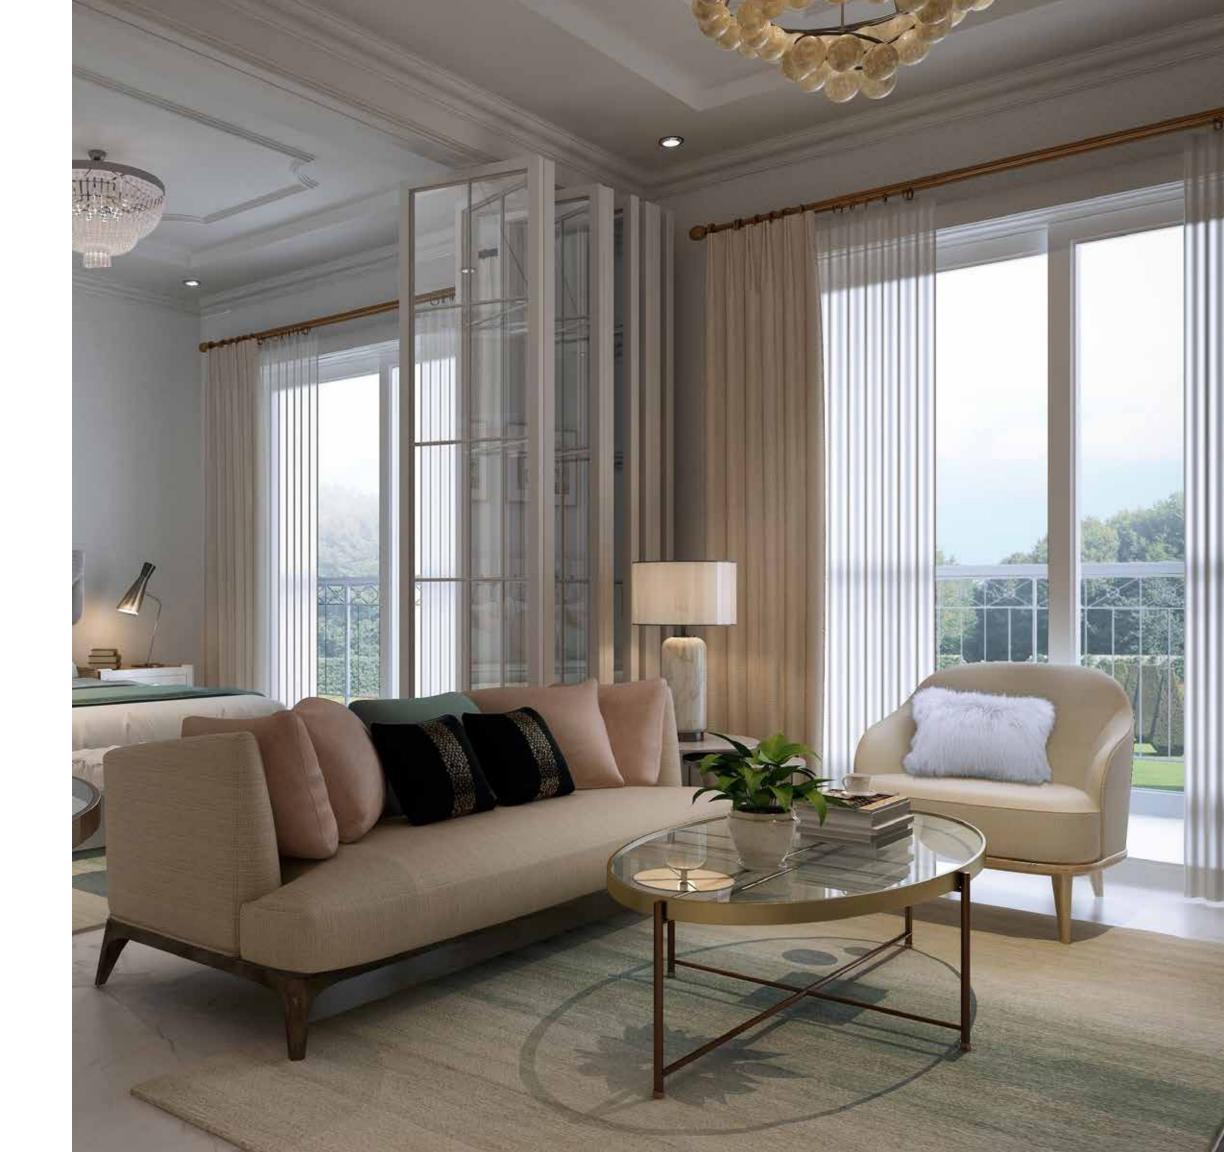

## THE SCIENCE OF SPACE

Fold and slide glass partition for the bedroom connected to the living room to create extra space, as and when desired, without compromising on the space and aesthetics.

More than enough storage space with aesthetically designed wardrobes.

## THE ART OF LIGHT

You spend most of your time indoors, which is why every home in Benessere has a double glass unit window, wider than usual to ensure you have ample air and exposure to natural light, keeping noise at bay.