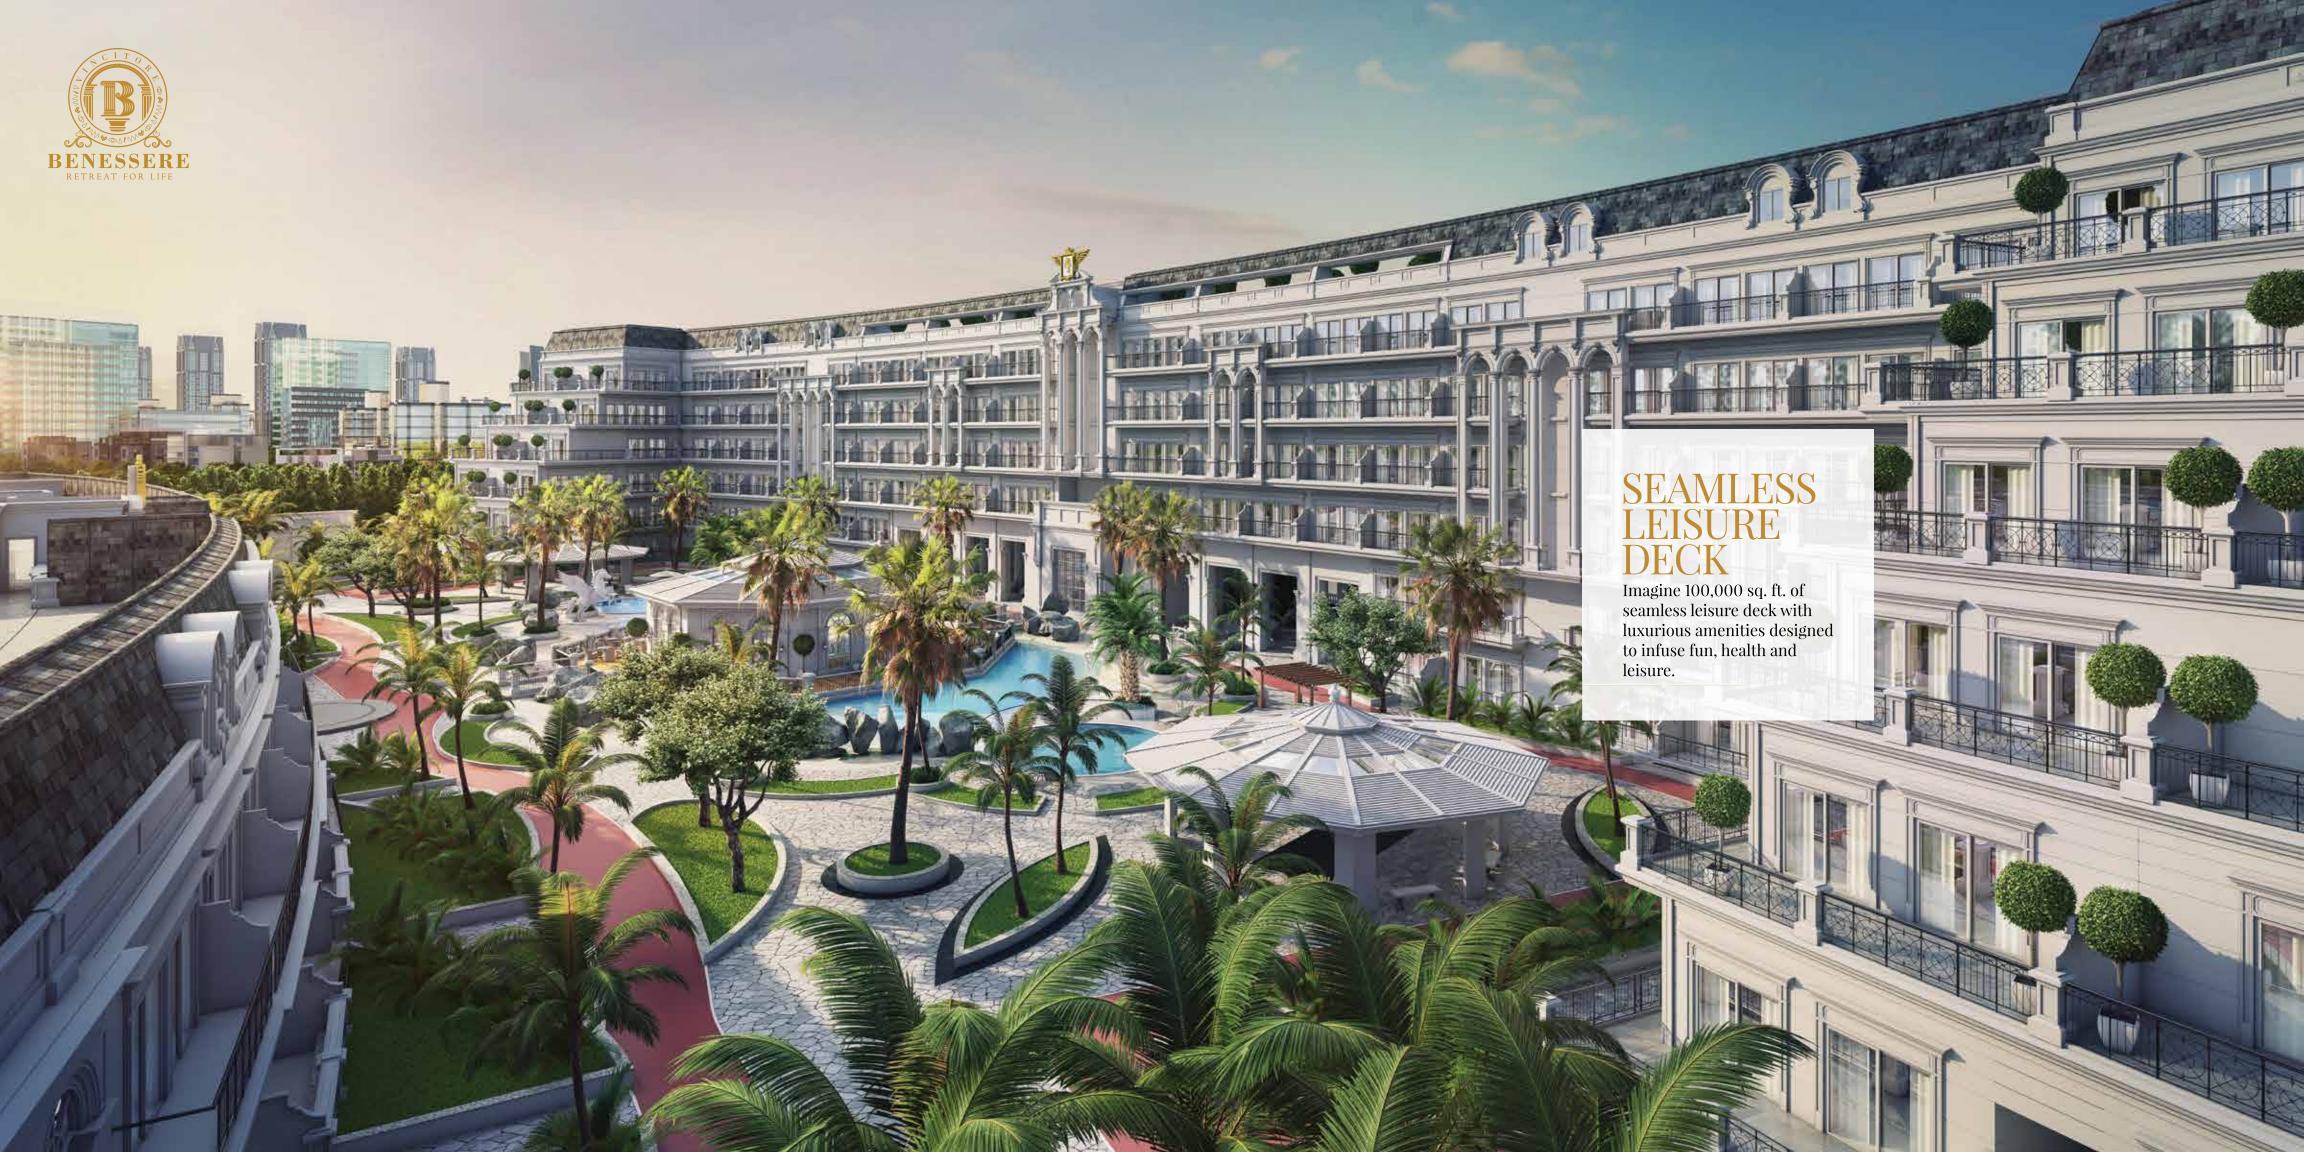

OWNERSHIP OF APARTMENT GIVES ACCESS TO 100,000 SQ. FT. OF LUXURIOUS AMENITIES

GRAND SEAMLESS LEISURE DECK

SWIMMABLE LAGOON POOL WITH JACUZZI & WATER BODIES

HOT & COLD MIST SHOWER

ZEN GARDEN & BOTANICAL GARDEN

ROCK WATERFALL

FLOATING ISLAND GYM

LUXURY RETAIL SPACE

**BUSINESS LOUNGE** 

MULTIPURPOSE COURT, JOGGING TRACK & COMMUNITY AREA FOR SOCIALIZING

DUBAI'S ONCE IN A LIFETIME LOCATION OVER LOOKING 150,000,000 BLOOMING FLOWERS