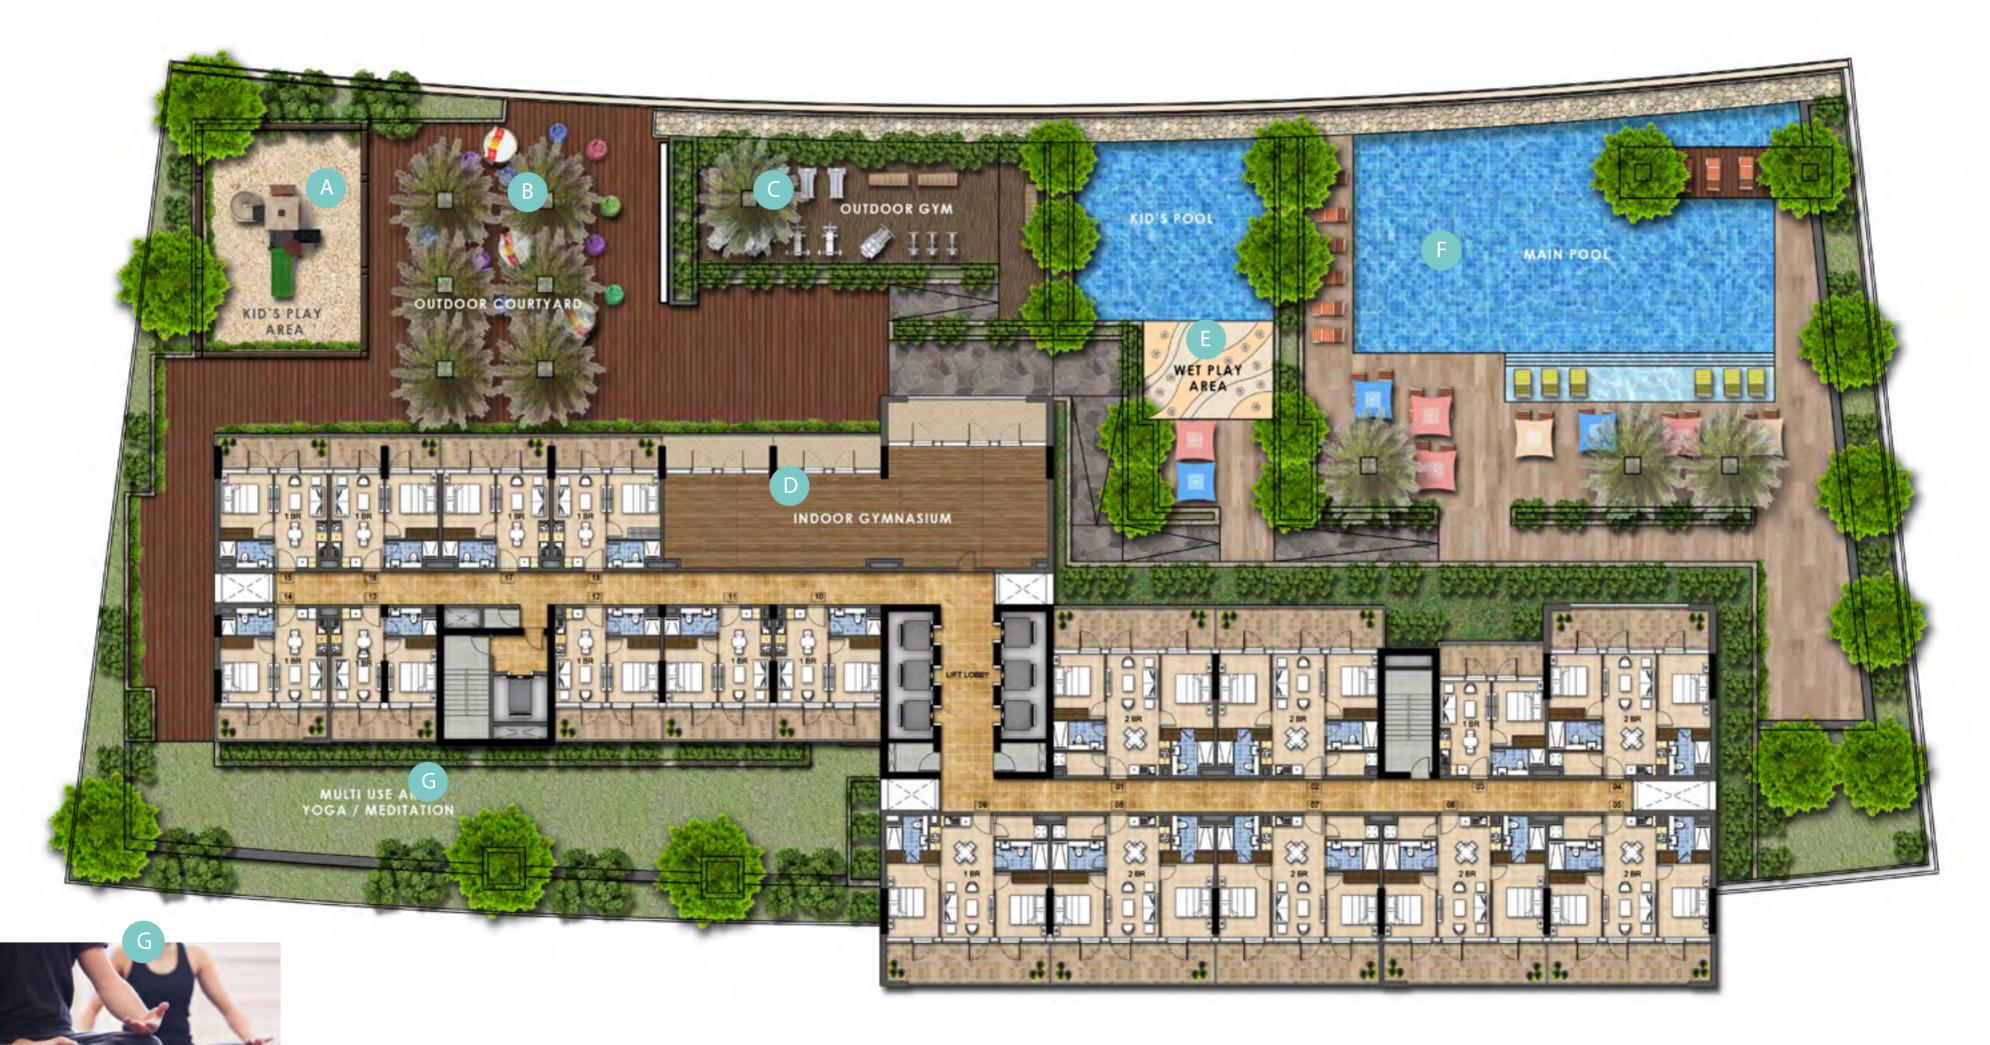

## VĚRA RESIDENCES

WHERE LUXURY HAS NO LIMITS

A 30-storey tower, the Věra Residences offer a range of life-enhancing amenities and facilities:

- Studios and one and twobedroom apartments
- Elegant lobby with 24-hour reception and concierge desk
- Landscaped gardens
- Temperature-controlled swimming pool
- State-of-the-art gymnasium with separate changing rooms for men and women
- Steam rooms and sauna
- Kids club
- Covered parking
- Fully fitted kitchen

IT'S THE BEST OF ALL WORLDS WITHIN YOUR APARTMENT

CHILDREN'S PLAY AREA

OUTDOOR COURTYARD

**OUTDOOR GYMNASIUM** 

INDOOR GYMNASIUM

**WATER PLAY** 

SWIMMING POOL | KIDS POOL

COMPLETE FAMILY ENTERTAINMENT