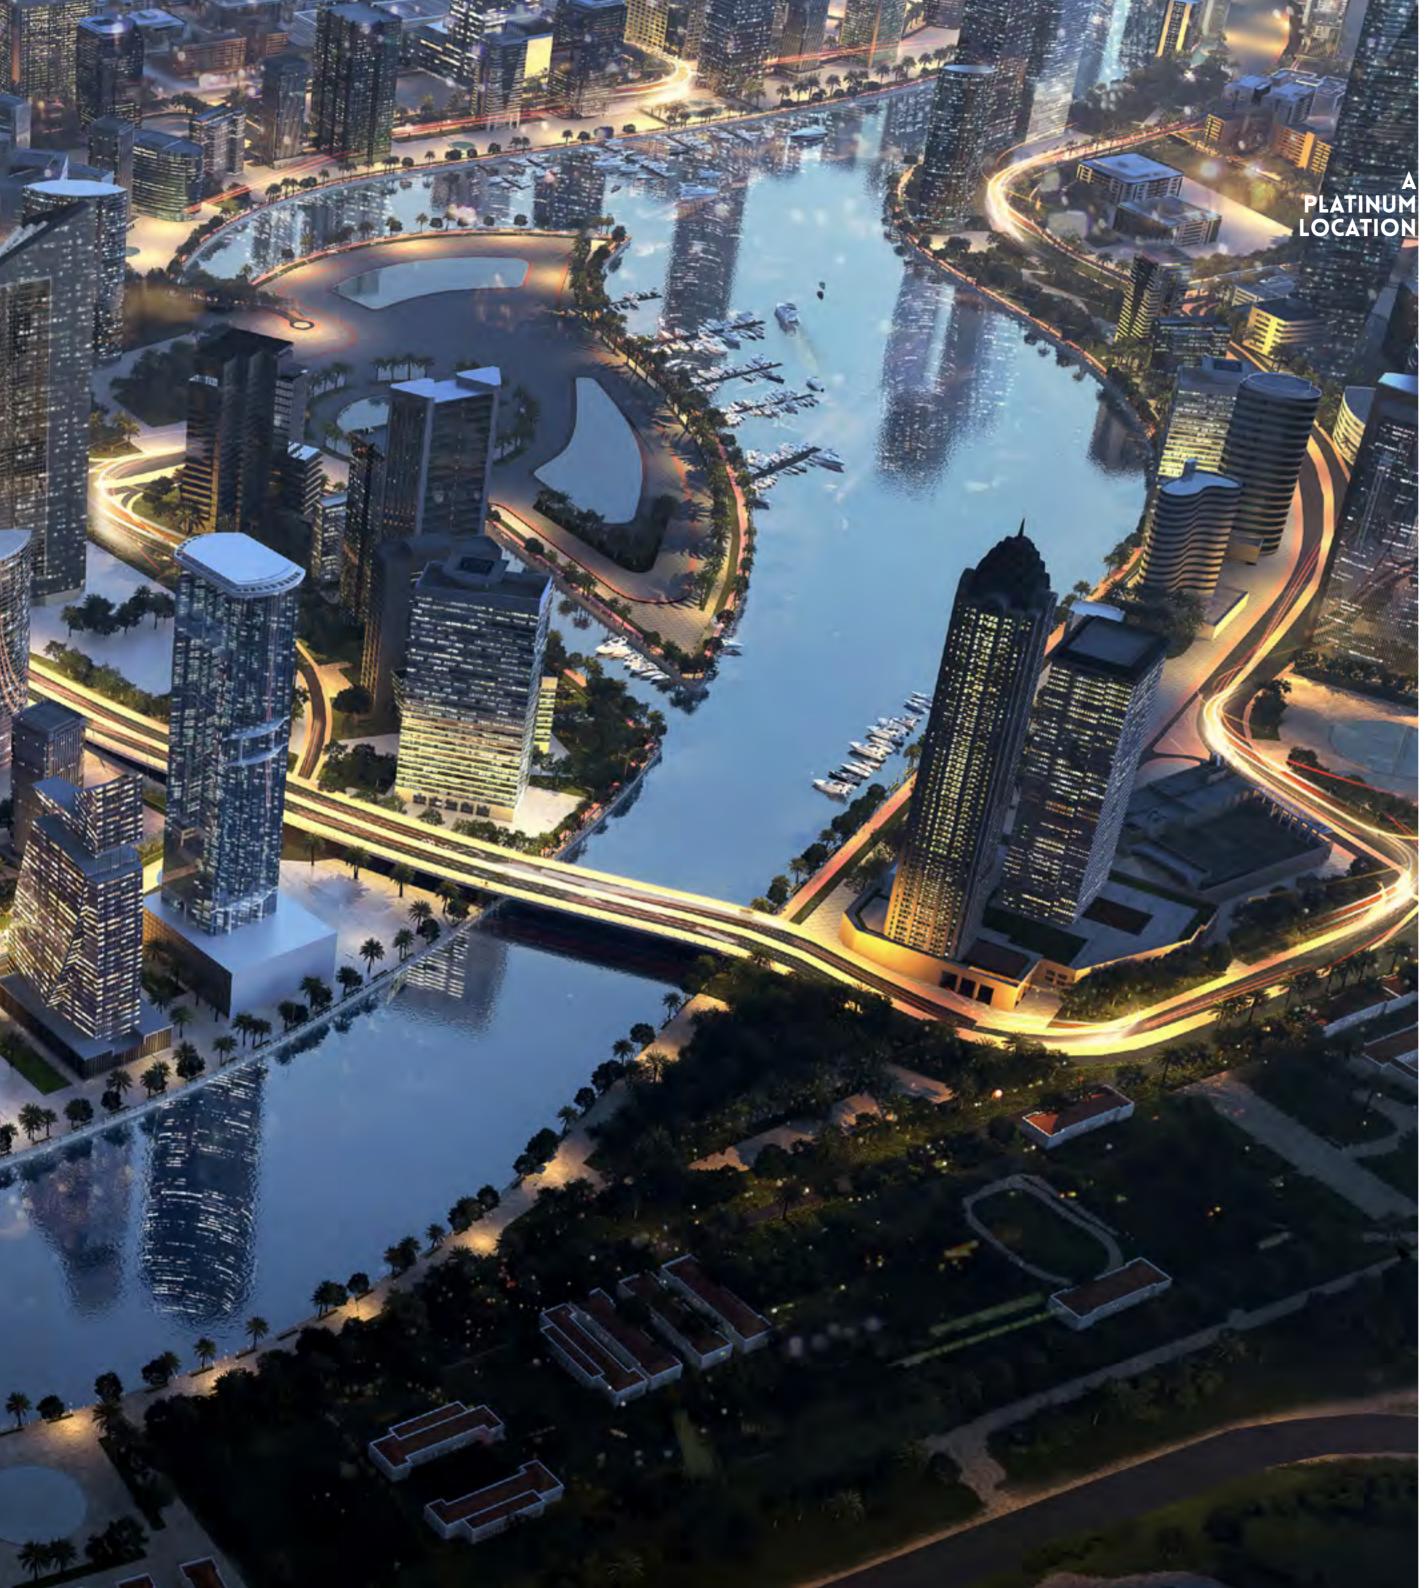

Věra is strategically
located in Business Bay,
overlooking the Dubai Canal
and in close proximity to
the prestigious Downtown
Dubai district.

# A CENTRAL ADDRESS

Věra is strategically located in Business Bay, overlooking the Dubai Canal, in close proximity to the prestigious Downtown Dubai district – which is connected to the rest of the city by an intricate

transportation network of metro, trams and buses, in addition to land and water taxis, with easy access to and from the Sheikh Zayed Road and Al Khail Road.