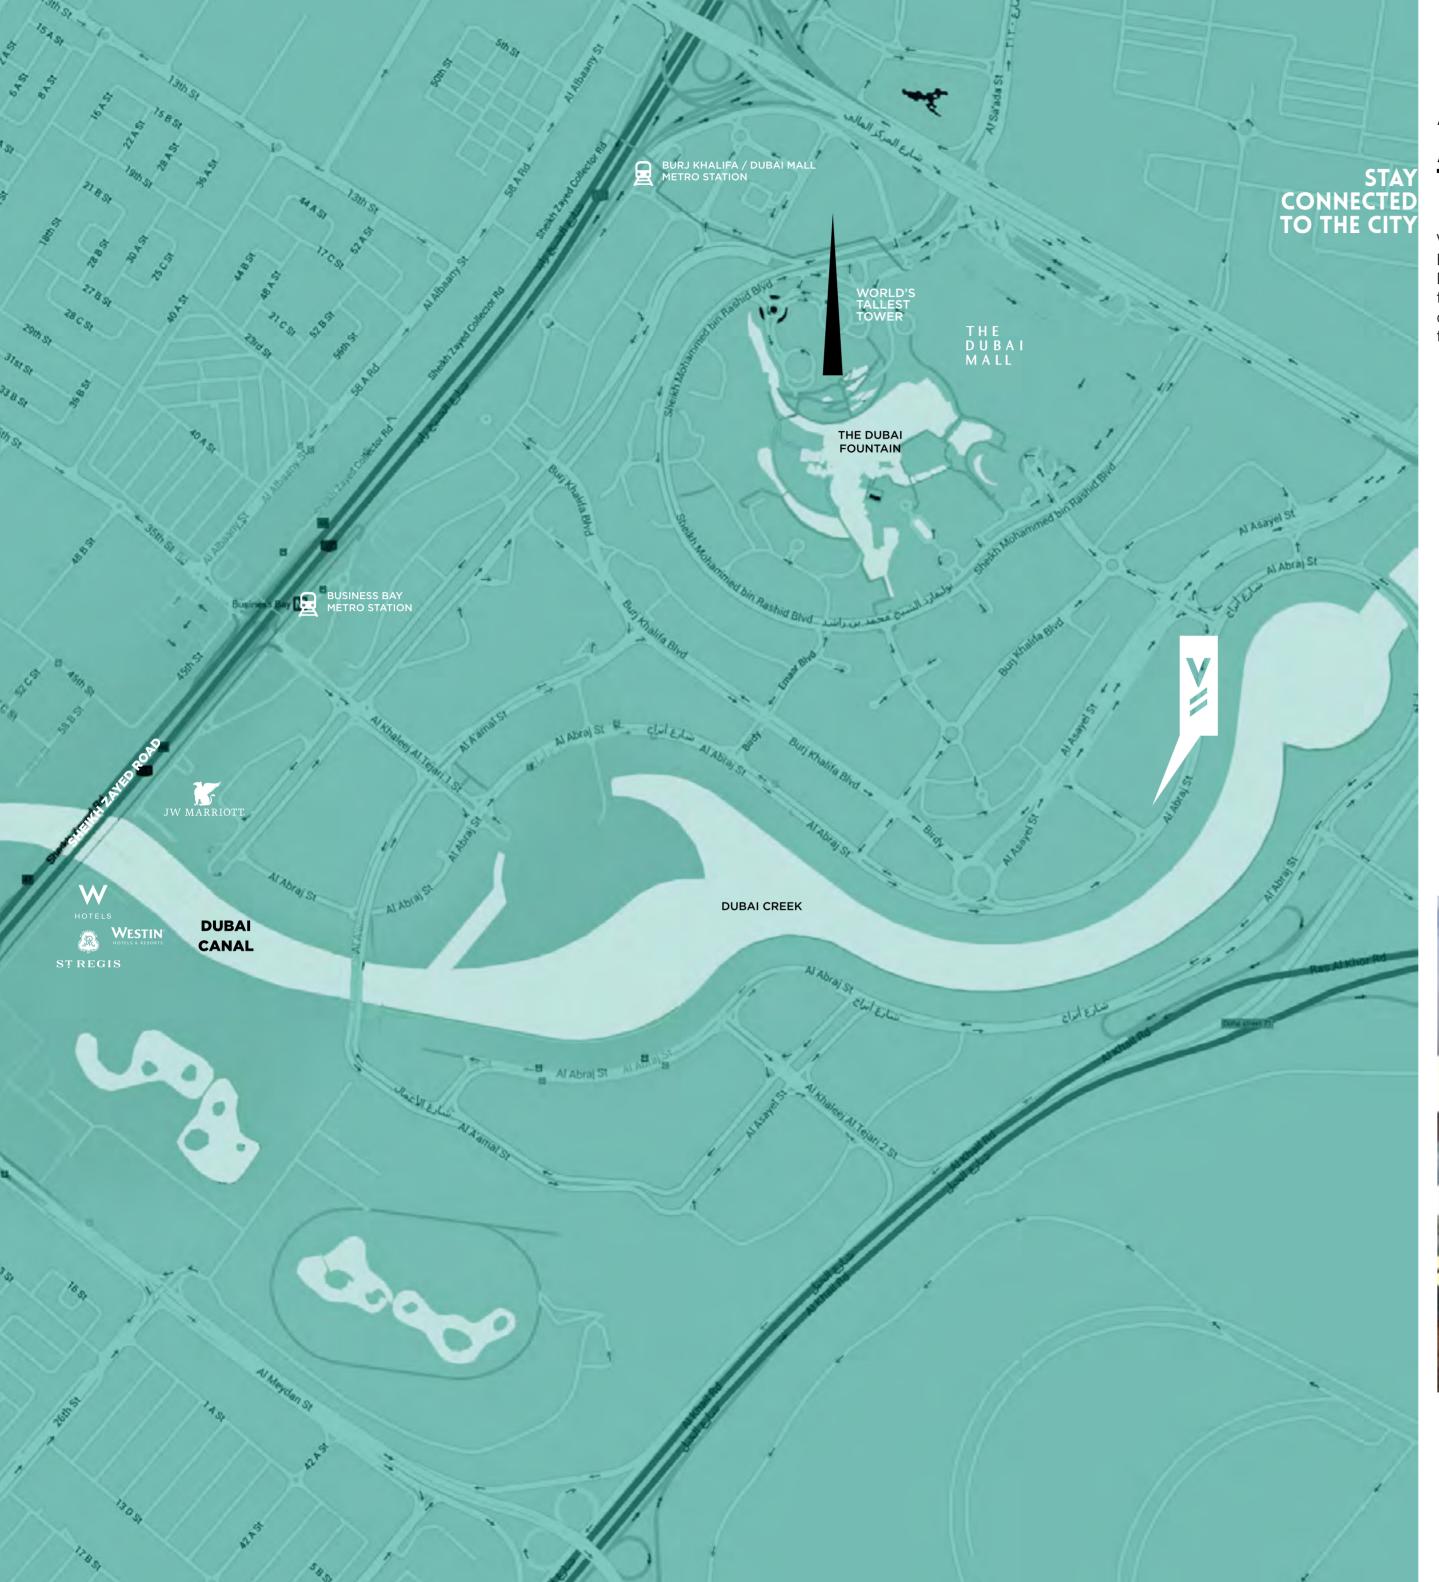

# A CENTRAL ADDRESS

Věra is strategically located in Business Bay, overlooking the Dubai Canal, in close proximity to the prestigious Downtown Dubai district – which is connected to the rest of the city by an intricate

transportation network of metro, trams and buses, in addition to land and water taxis, with easy access to and from the Sheikh Zayed Road and Al Khail Road.