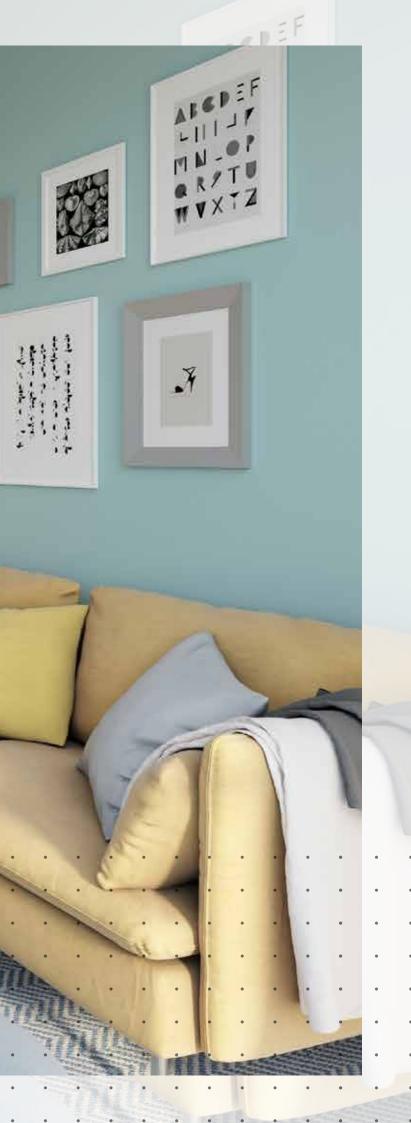

### SLEEK, MODERN NIERO

MINIMALISTIC AND MODERN SURROUNDINGS INSPIRED BY NEW AGE STYLE.

. . . . . . . . . .

-