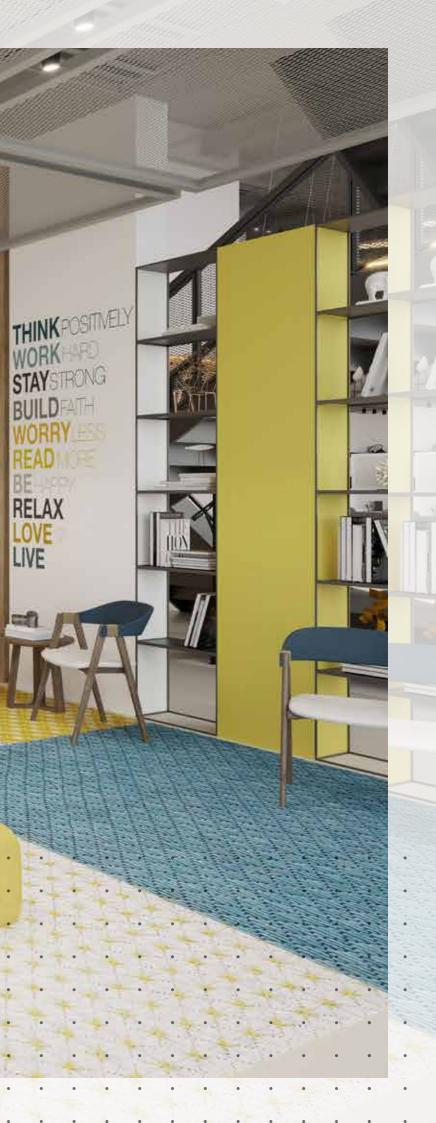

### SLEEK, MODERN NIERO

MINIMALISTIC AND MODERN SURROUNDINGS INSPIRED BY NEW AGE STYLE.

. . . . . . . . . .

-

UNA'S INTERIORS EXUDES AN ENERGY WITHIN ITS SPACES THAT MAKE YOU FEEL AS THOUGH THERE ARE ENDLESS POSSIBILITIES. STEPPING AWAY FROM THE USUAL NORMS AND INTO A HAVEN OF HIGH-VOLUME CONCRETE, GLASS, STEEL AND WOODEN INTERIORS. EXPECT A STYLISH, EASY TO WORK IN AND ORGANISED AREA THAT IS FLEXIBLE AND TANGIBLE.

THE WORK SPACE AND DESK LAYOUTS ARE JUST A FEW OF THE KEY ELEMENTS TO THIS INCREDIBLY PRODUCTIVE ENVIRONMENT. YOU CANNOT HELP BUT FALL IN LOVE WITH THE HIP, ENTERPRENEURIAL AND URBAN VIBE THAT IT ASSERTS.