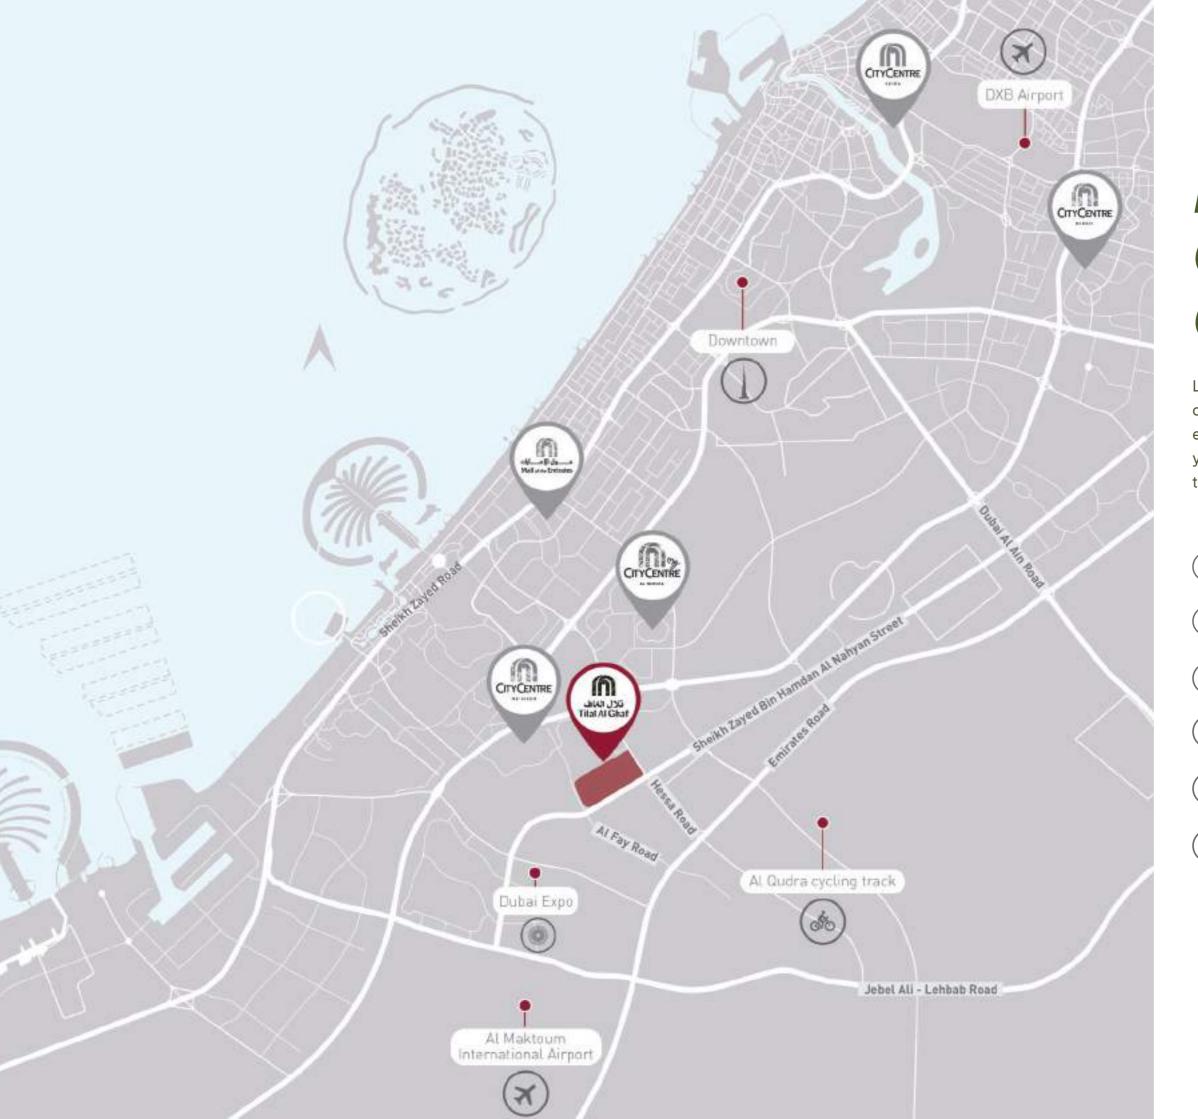

### BE AT THE CENTRE OF IT ALL

Life is great when you are far away from the crowds yet connected to everything that's essential. Elan's central location will allow you easy access to the things most important to you.

| K | Dubai<br>International Airport      | <b>29</b> Mins |
|---|-------------------------------------|----------------|
| X | Al Maktoum<br>International Airport | 25 Mins        |
|   | Mall of the Emirates                | <b>15</b> Mins |

|   | Downtown | <b>20</b> Mins |
|---|----------|----------------|
| _ |          |                |

| (\$\frac{1}{6}\tau_0\) | Al Qudra cycling track | 10 Mins  |
|------------------------|------------------------|----------|
| /                      |                        | I VIIIIS |

| \ |            | 7 |      |
|---|------------|---|------|
| ) | Dubai Expo |   | Mins |

Recreational Lagoon

Sandy Beaches

Beach Cabanas

Beach Volleyball

Water sports