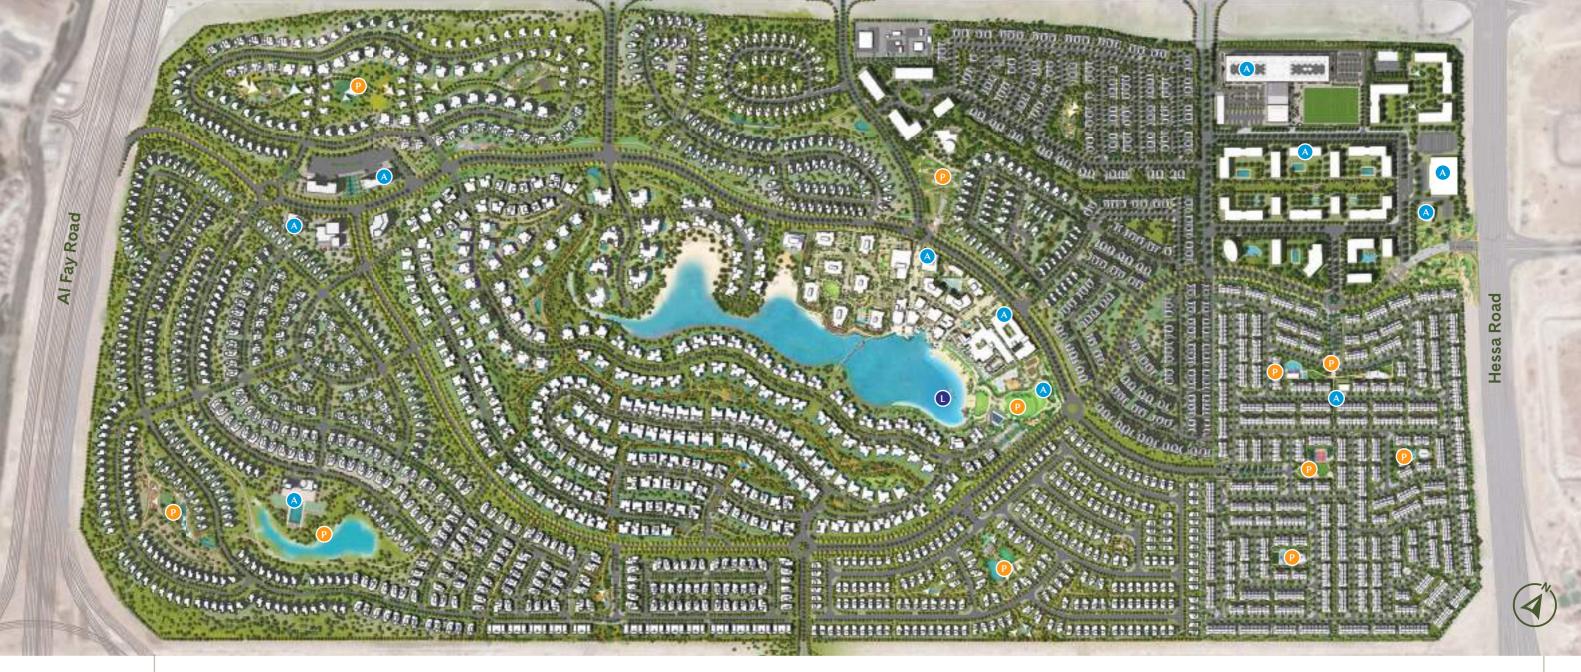

Spanning over 3 million square metres, the community will provide walkable neighbourhoods featuring high-quality villas, townhouses and apartments. These are connected by pathways, natural, open spaces and parks, complemented by vibrant retail, dining, leisure and cultural options.

# TILAL AL GHAF SO FAR...

Children's Playgrounds

Designed as an exclusive gated enclave within Tilal Al Ghaf, Elan provides the perfect getaway from busy city life. When you come home to Elan, you leave the world far behind.