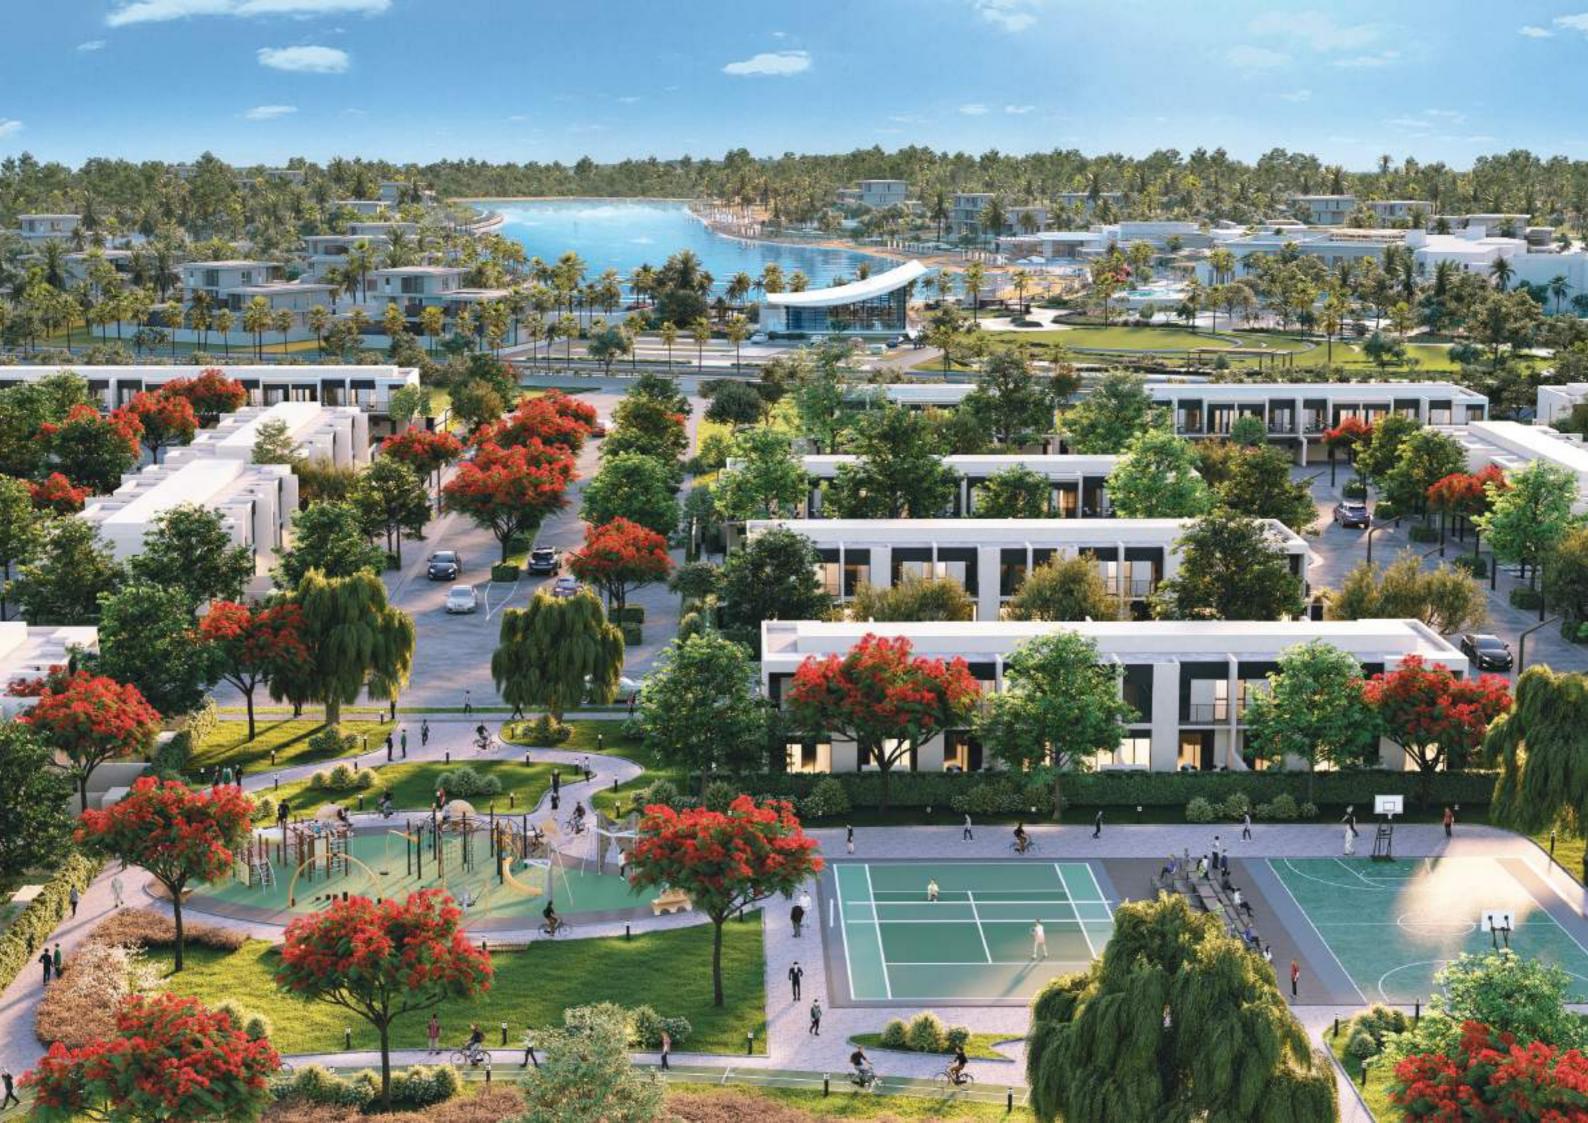

# RESORT LIVING REINVENTED BY MAJID AL FUTTAIM

Tilal Al Ghaf is Majid Al Futtaim's flagship mixed-use community in Dubai, offering luxury resort-like living around Lagoon Al Ghaf, a recreational lagoon with sandy white beaches

Spanning over 3 million square metres, the community will provide walkable neighbourhoods featuring high-quality villas, townhouses and apartments. These are connected by pathways, natural, open spaces and parks, complemented by vibrant retail, dining, leisure and cultural options.

| \ |            | 7 |      |
|---|------------|---|------|
| ) | Dubai Expo |   | Mins |

Recreational Lagoon

Sandy Beaches

Beach Cabanas

Beach Volleyball

Water sports

#### **Parks**

Central Park

18 km Walking &

Cycling Trails

**Table Tennis** 

**Tennis Court** 

Indoor & **Outdoor Gym** 

Basketball

Outdoor

Cinema

**Skating Park** 

Children's Play Areas

Water Splash

Swimming

### Amenities

International School

Daycare

**Beach Restaurants** 

**Holistic Healthcare** 

Community **Town Centre** 

**BBQ** stations