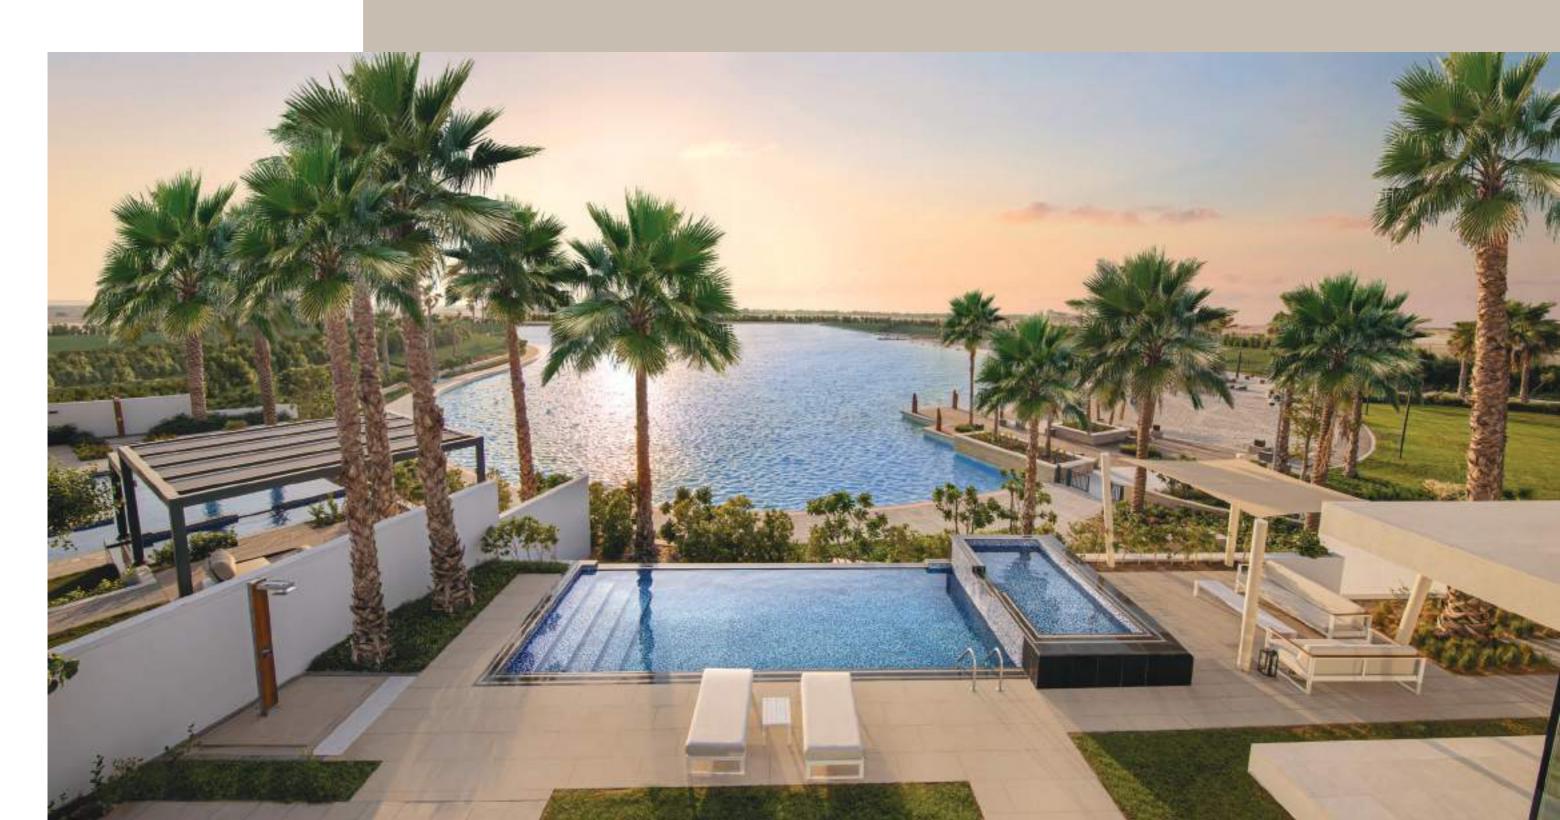

# RESORT LIVING REINVENTED BY MAJID AL FUTTAIM

Tilal Al Ghaf is Majid Al Futtaim's flagship mixed-use community in Dubai, offering luxury resort-like living around Lagoon Al Ghaf, a recreational lagoon with sandy white beaches

| \ |            | 7 |      |
|---|------------|---|------|
| ) | Dubai Expo |   | Mins |

Recreational Lagoon

Sandy Beaches

Beach Cabanas

Beach Volleyball

Water sports

### HAVE A SPLASHING TIME

Elan neighbourhood amenities have been designed to foster a sense of community and relaxation.

4 Bedroom townhouse - Living room, dining room and kitchen

3 Bedroom townhouse - kitchen, dining room and garden