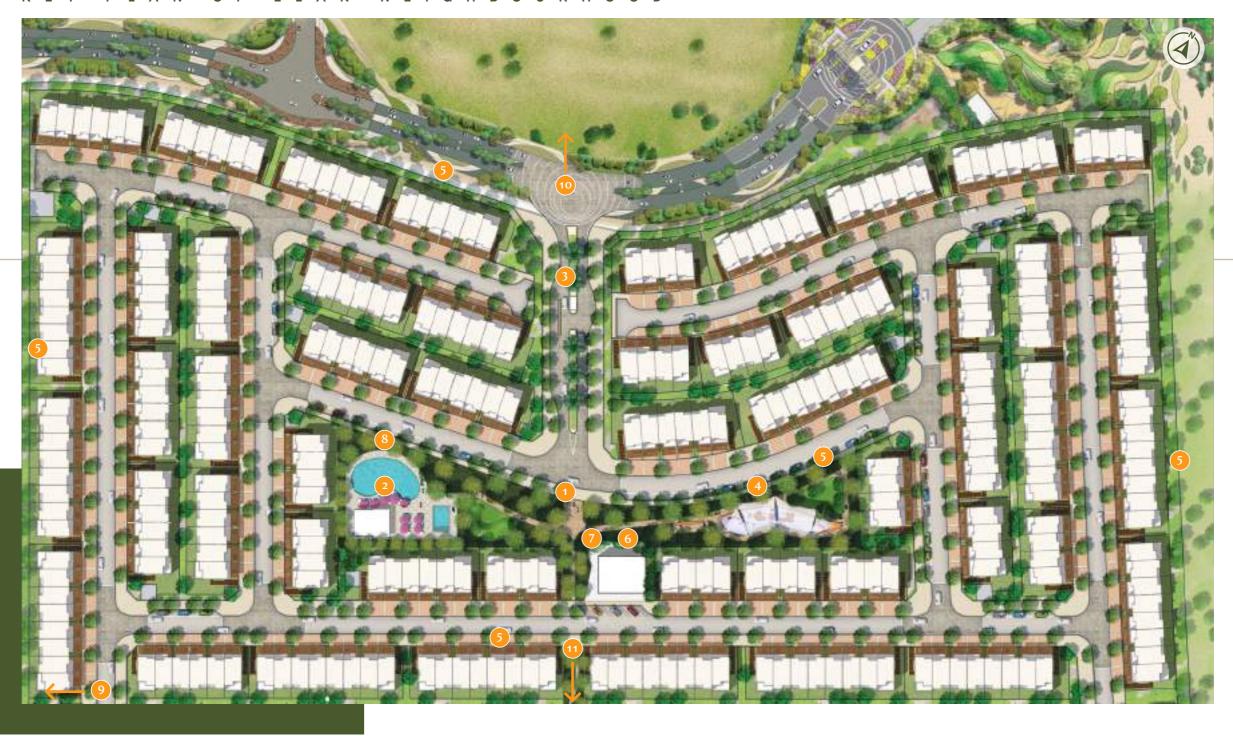

# TILAL AL GHAF SO FAR...

Children's Playgrounds

Designed as an exclusive gated enclave within Tilal Al Ghaf, Elan provides the perfect getaway from busy city life. When you come home to Elan, you leave the world far behind.

### ESCAPE THE CITY, **EVERY DAY**

Be part of an exclusive neighbourhood that makes life a joy no matter what day of the week it is.

Parks & Green Open Spaces

**Play Areas** 

Cycling & Jogging Track

Convenience Retail/Cafe

Swimming Pools

7 minute walk to Recreational

7 minute walk to International School & Community Centre

1 minute walk to Basketball and **Tennis courts** 