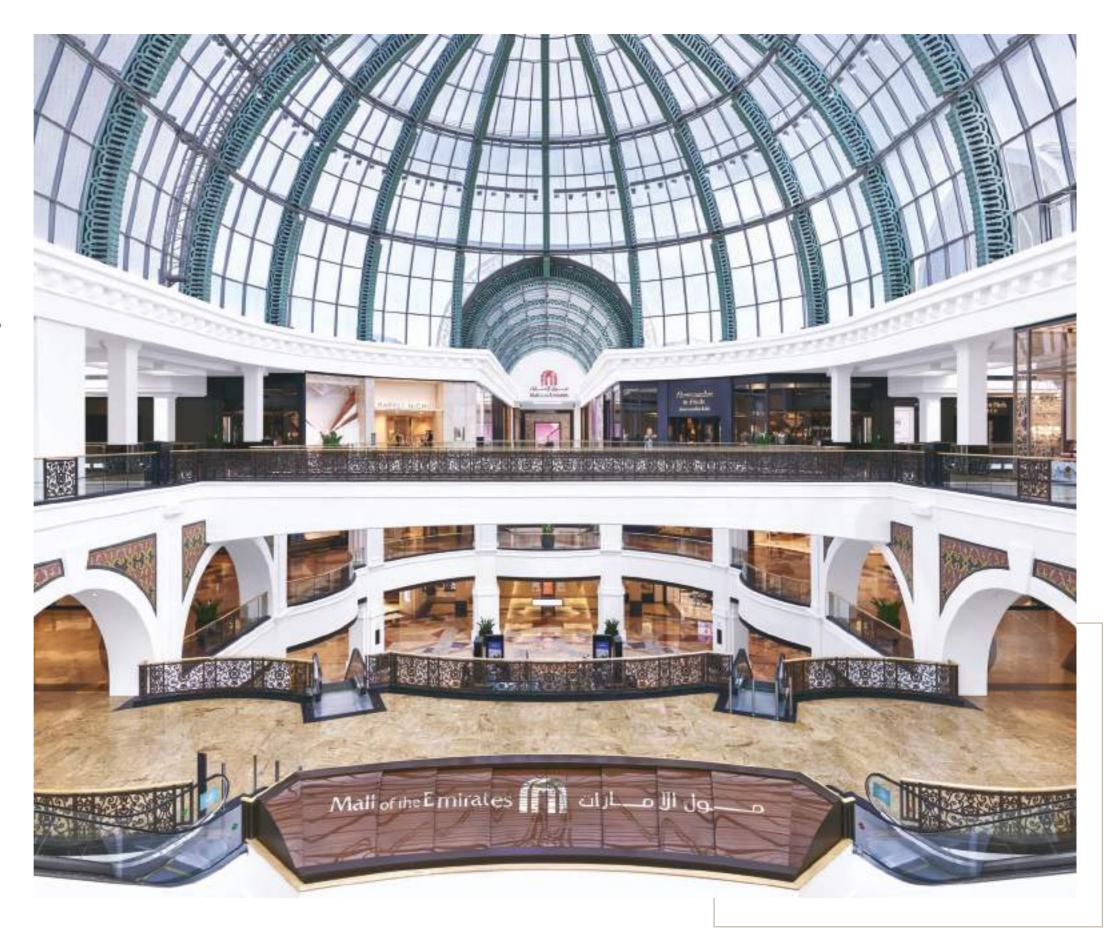

| K | Dubai<br>International Airport      | <b>29</b> Mins |
|---|-------------------------------------|----------------|
| X | Al Maktoum<br>International Airport | 25 Mins        |
|   | Mall of the Emirates                | <b>15</b> Mins |