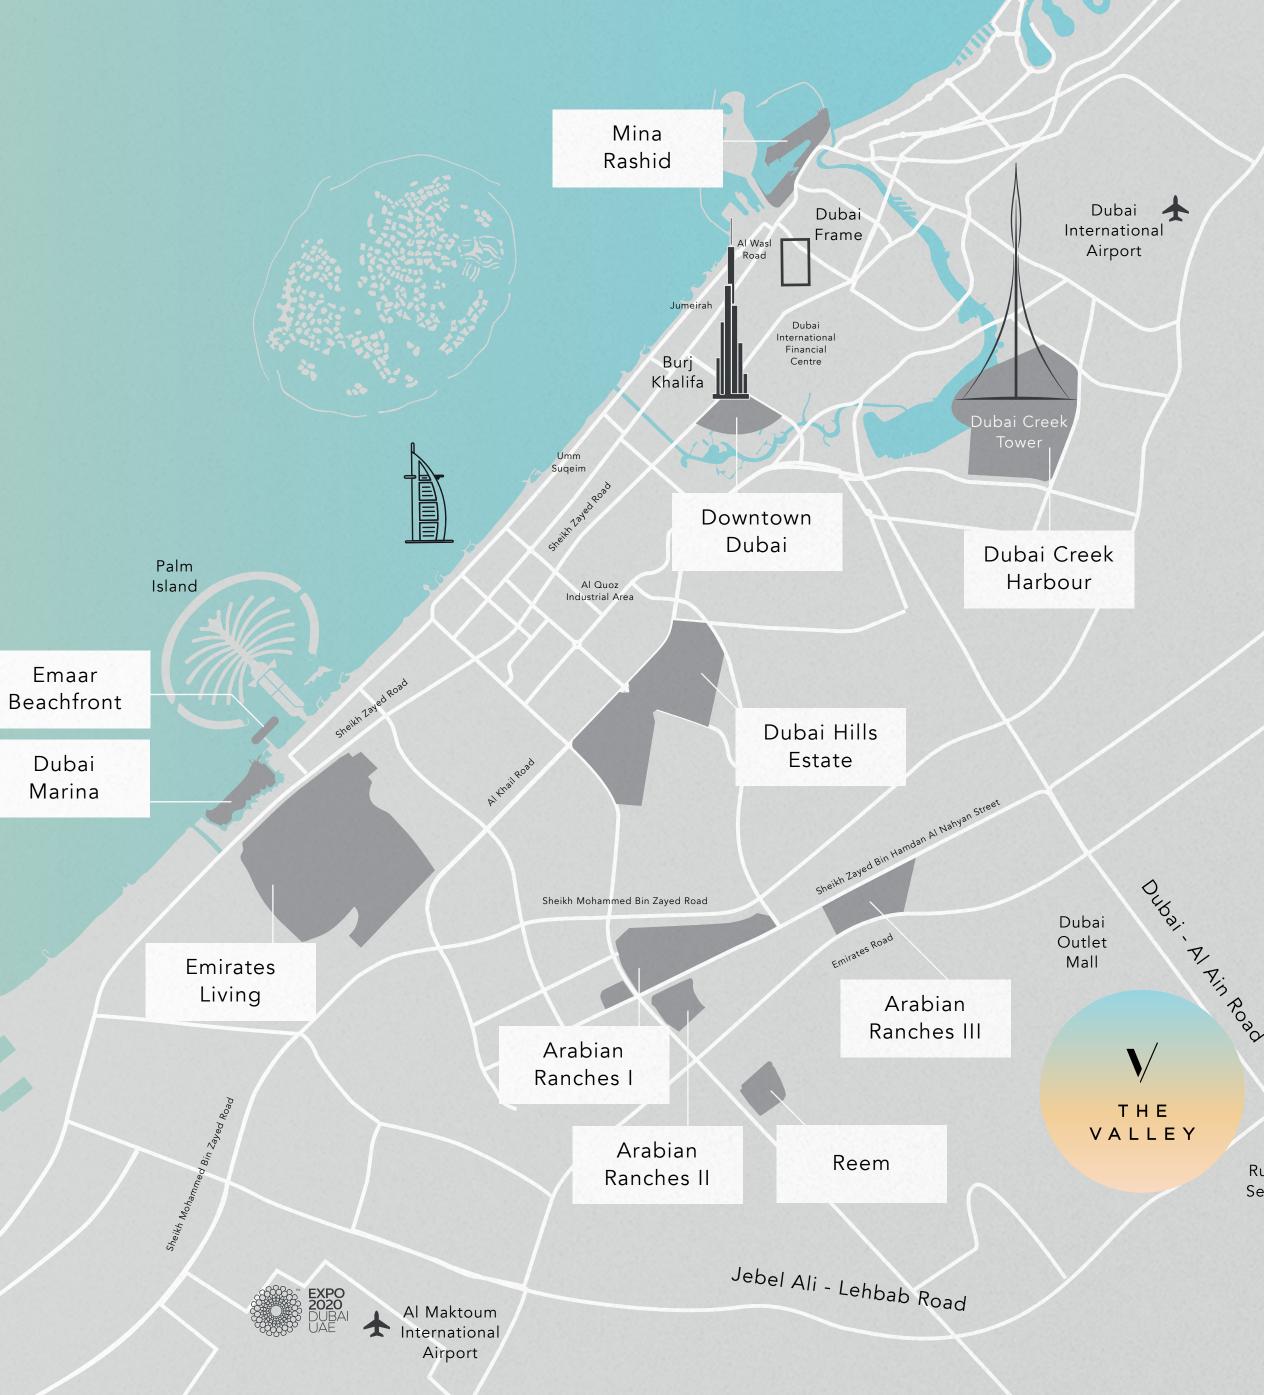

## **Back to our roots**

THE VALLEY is strategically located on Dubai-Al Ain Road, a major thoroughfare connecting two of the **UAE's most iconic Emirates.** 

The duality of being away from the busyness of Dubai, while still being well-connected to the city, makes THE VALLEY the UAE's most accessible family sanctuary.

#### 05

minutes' drive from Dubai **Rugby Sevens** 

## 25

minutes' drive from Burj Khalifa/ The Dubai Mall

## 80

minutes' drive from Dubai **Outlet Mall** 

## 25

minutes' drive from Dubai International Airport

Jebel Ali Free Zone