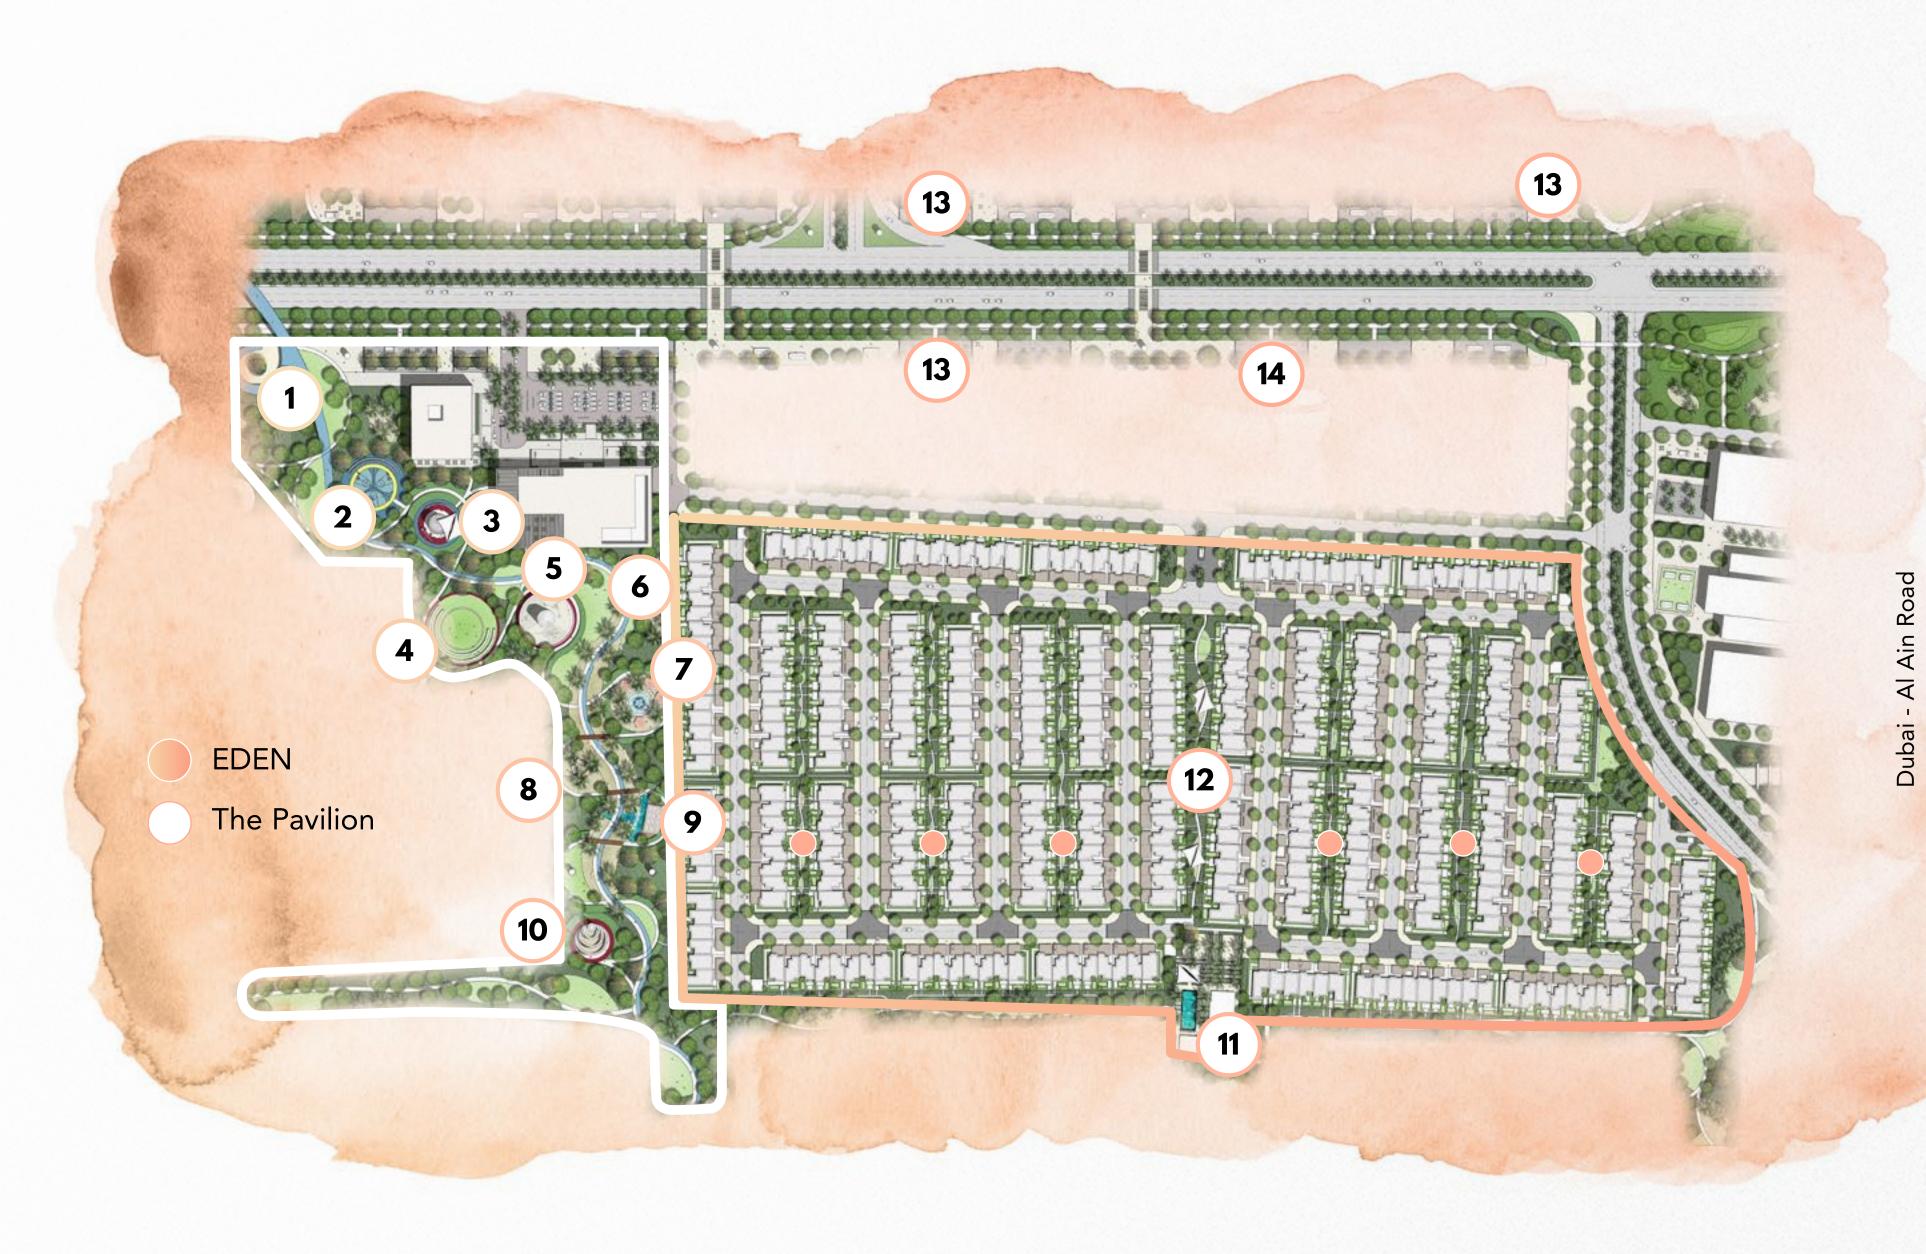

# Town Centre

32,000 sqm

Brighten up your day at the beating heart of THE VALLEY.

Indoor & outdoor retail

Farmers' market

Gourmet dining

## Sports Village

20,000 sqm

90

Enjoy an active, fulfilling & healthy lifestyle at the Sports Village.

Sports courts

Playground & outdoor gym

Bicycle & running tracks

## Kids' Dale

10,000 sqm

Let your little ones' imagination soar at Kids' Dale.

Rock climbing

Amphitheatre

Archaeological play area

## The Pavilion

33,000 sqm

्रिय

良

 $\overline{\mathbb{O}}$ 

Unwind with a sunset yoga class at The Pavilion.

Zen & oasis garden

Observation tower

## Golden Beach

30,000 sqm

Spend your afternoons basking under the sun at the Golden Beach.

Water splash

Kids' play areas

## Your every whim, within reach

Just a 5-minute walk from EDEN, The Pavilion will offer an impressive array of retail and leisure experiences for the very first residents at THE VALLEY.