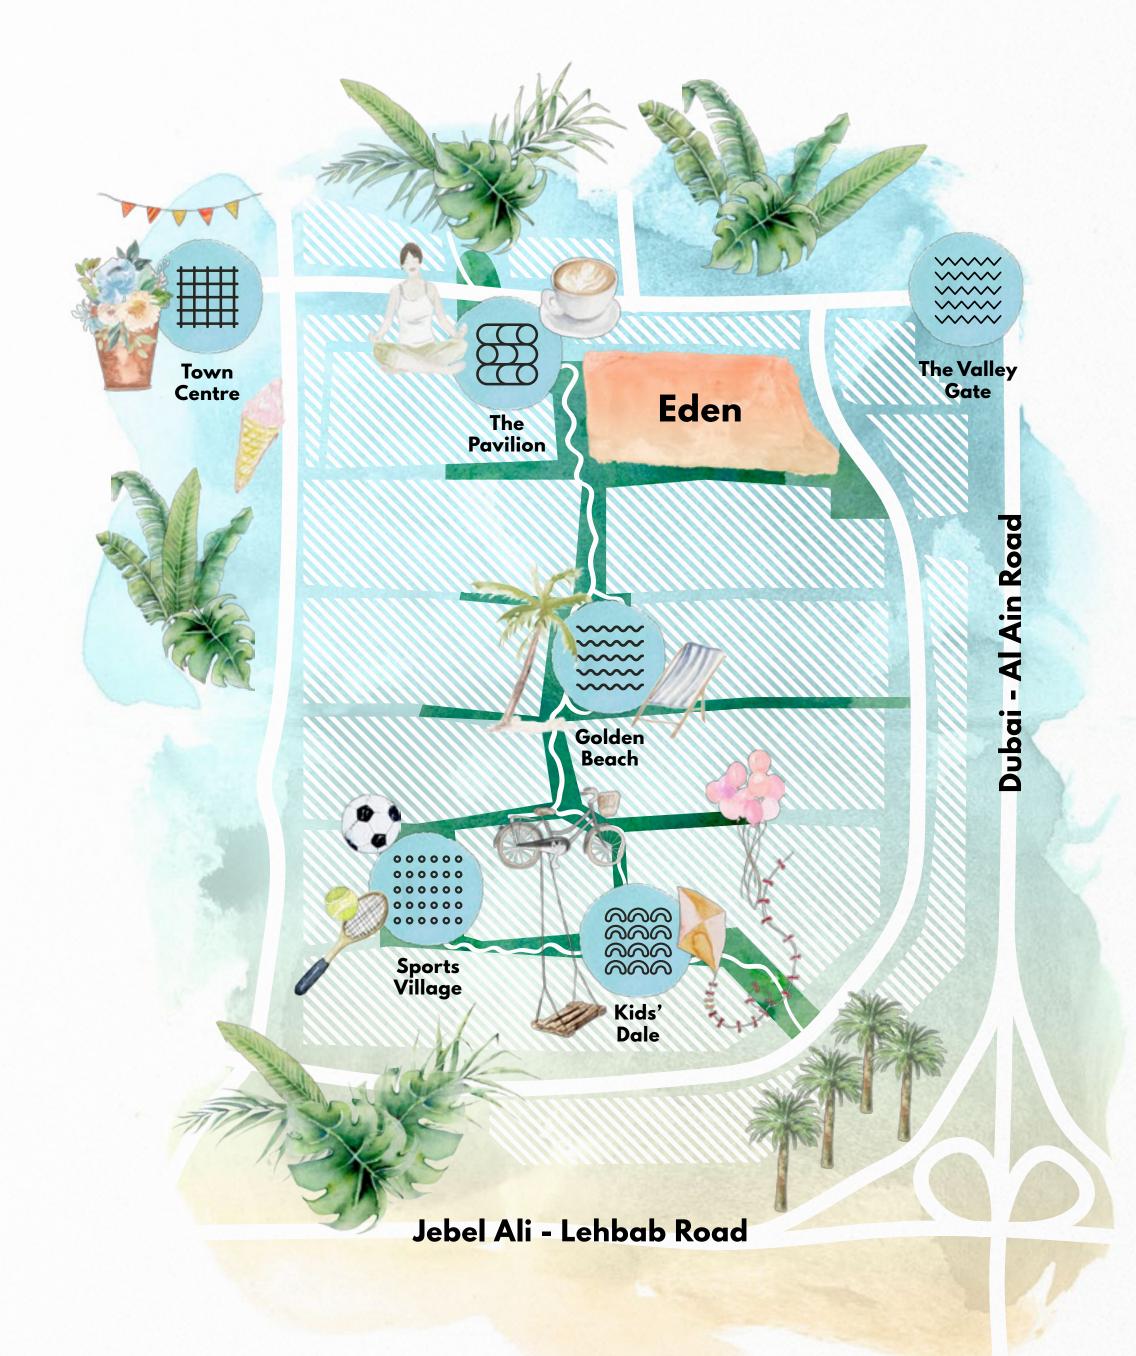

# Town Centre

32,000 sqm

Brighten up your day at the beating heart of THE VALLEY.

Indoor & outdoor retail

Farmers' market

Gourmet dining

## Sports Village

20,000 sqm

90

Enjoy an active, fulfilling & healthy lifestyle at the Sports Village.

Sports courts

Playground & outdoor gym

Bicycle & running tracks

## Kids' Dale

10,000 sqm

Let your little ones' imagination soar at Kids' Dale.

Rock climbing

Amphitheatre

Archaeological play area

## The Pavilion

33,000 sqm

्रिय

良

 $\overline{\mathbb{O}}$ 

Unwind with a sunset yoga class at The Pavilion.

Zen & oasis garden

Observation tower

## Golden Beach

30,000 sqm

Spend your afternoons basking under the sun at the Golden Beach.

Water splash

Kids' play areas

## Home Dream Home

THE VALLEY's first villa community, EDEN, is designed to elevate your every day.

With well-shaded walkable streets, generous green spaces and an array of exceptional amenities, you and your loved ones will live the lifestyle you have always dreamt of.