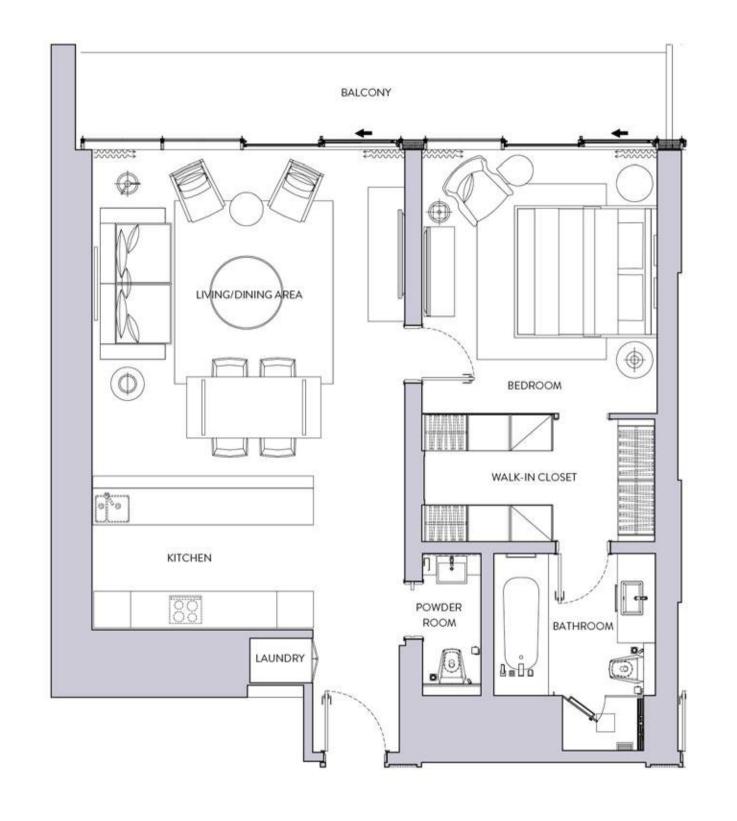

### Residences LAY()

STUDIO

ONE BEDROOM TYPE – A

ONE BEDROOM TYPE – B1 ONE BEDROOM TYPE – B2

TWO BEDROOM TYPE – A1

TWO BEDROOM TYPE – C

THREE BEDROOM