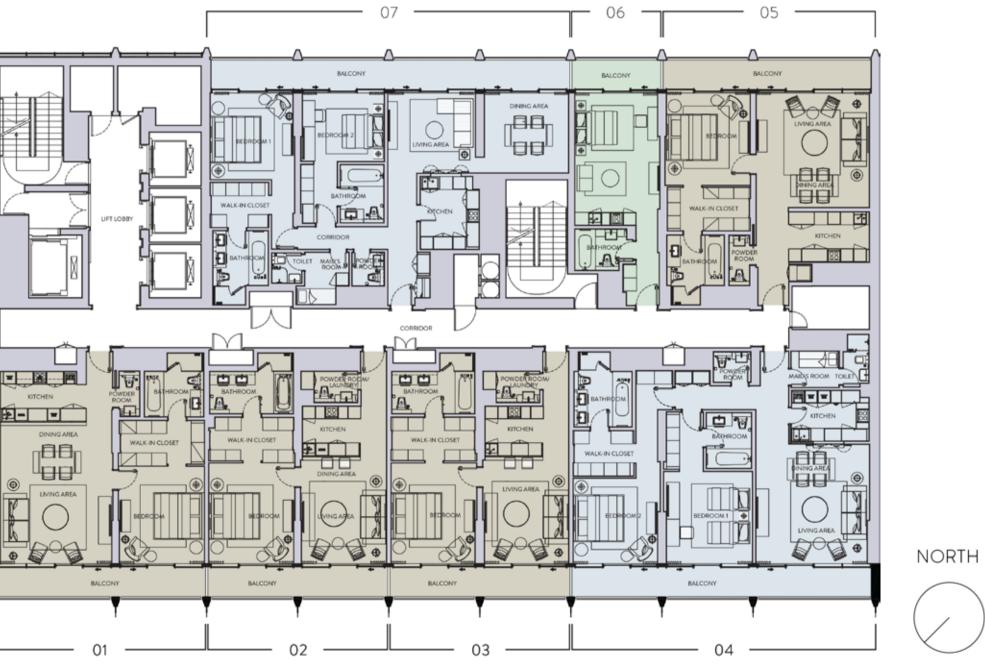

EAST HOUSE LEVELS 5–20

EAST HOUSE LEVELS 21–23

**DUBAI CANAL VIEW** 

**BURJ KHALIFA VIEW** 

THE STERLING 55

DUBAI CANAL VIEW

2 BEDROOM 3 BEDROOM

1 BEDROOM

STUDIO

WEST HOUSE LEVELS 5–20

BURJ KHALIFA VIEW

WEST HOUSE LEVELS 21–23

DUBAI CANAL VIEW

BURJ KHALIFA VIEW

### Residences LAY()

STUDIO

ONE BEDROOM TYPE – A

ONE BEDROOM TYPE – B1 ONE BEDROOM TYPE – B2

TWO BEDROOM TYPE – A1

TWO BEDROOM TYPE – C

THREE BEDROOM