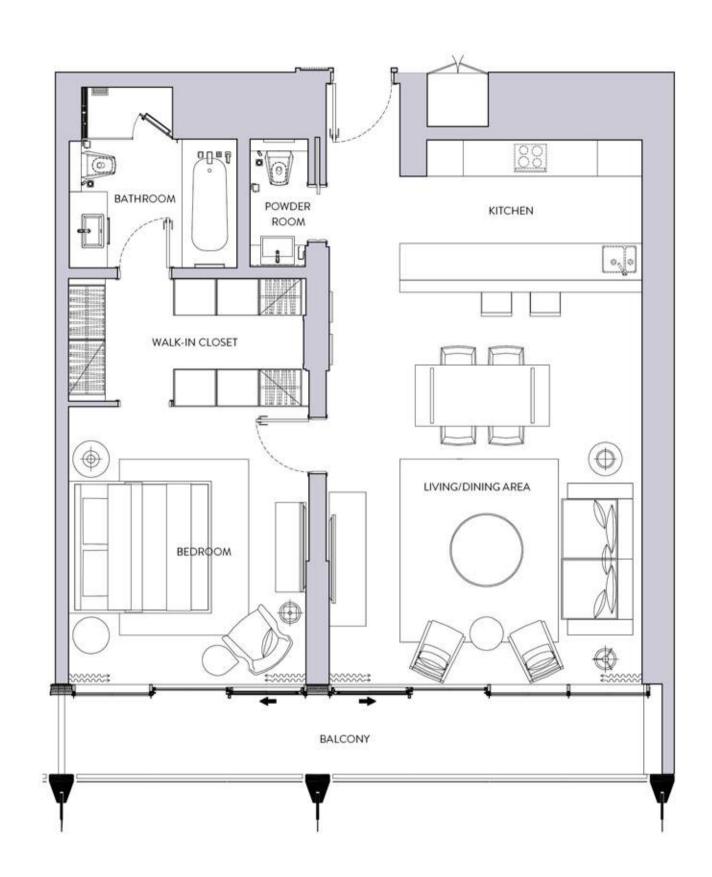

### Residences LAY()

STUDIO

ONE BEDROOM TYPE – A

ONE BEDROOM TYPE – B1 ONE BEDROOM TYPE – B2

TWO BEDROOM TYPE – A1

TWO BEDROOM TYPE – C

THREE BEDROOM