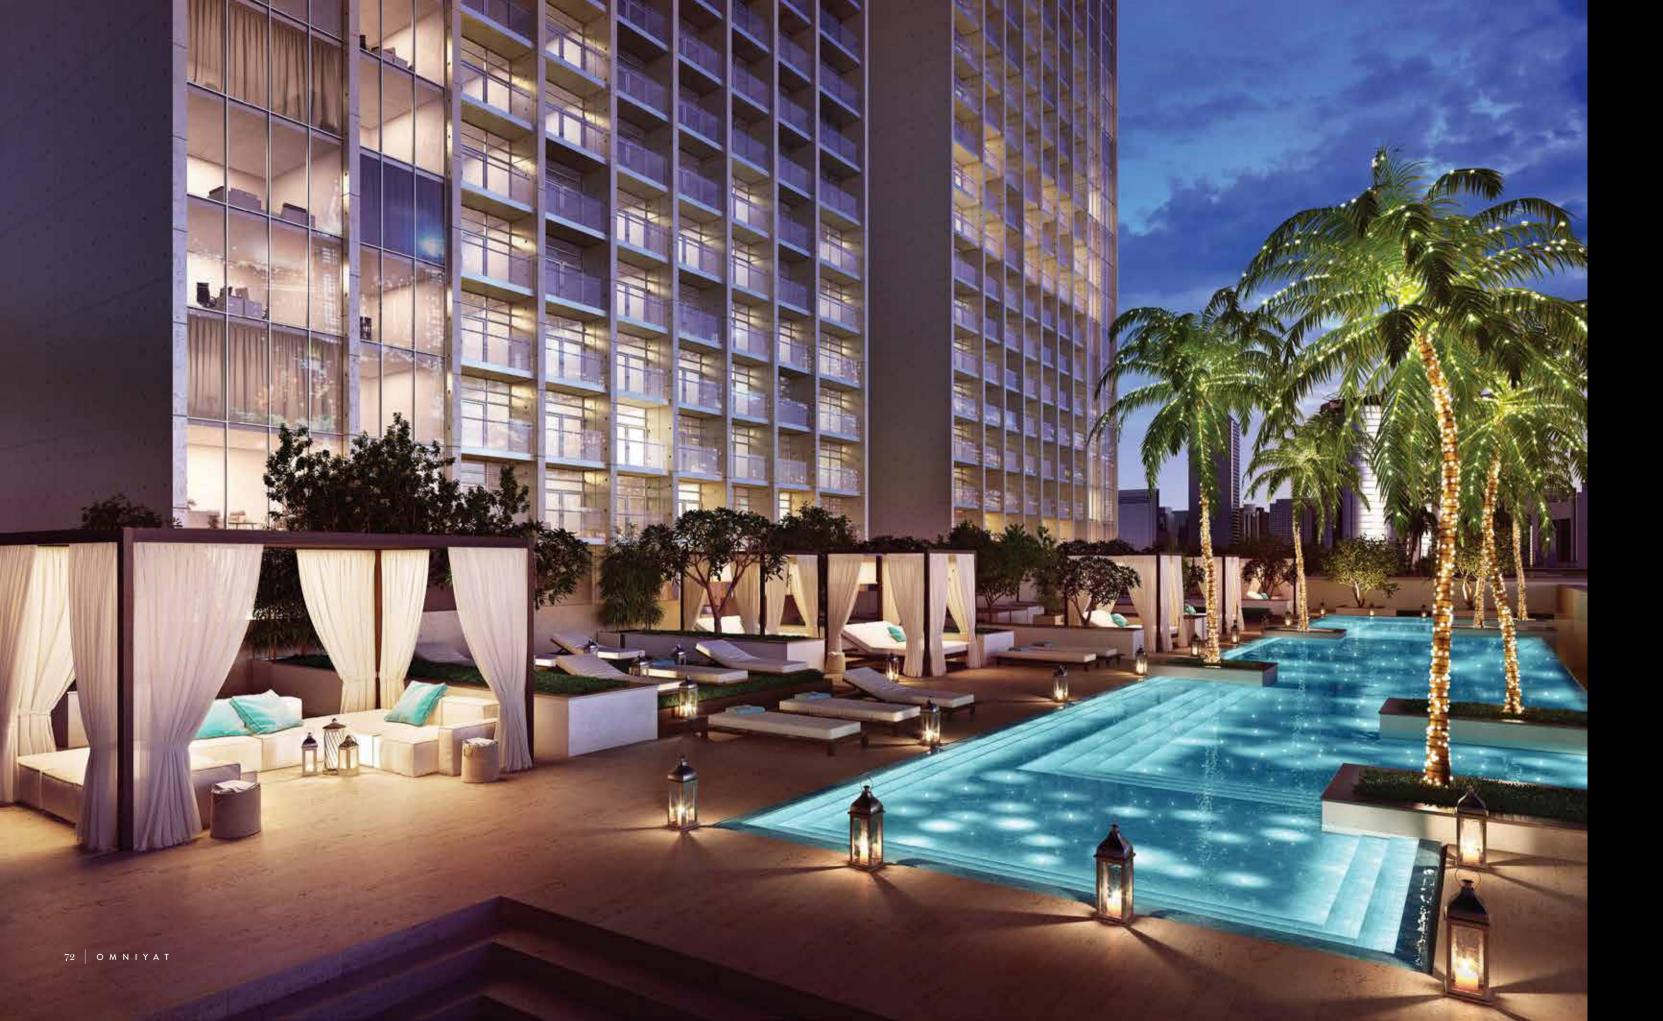

#### POOLSIDE PARADISE

What do you need to be on cloud nine?

Whether it's cooling off in ultra-marine waters, reveling with family and good friends, cocktails in hand, swaying to the music or meditating alongside shimmering waves and setting desert sun, The Sterling's two beguiling lagoons are the perfect scene.

Each of The Sterling's towers has its own pool platform, with everything you need to feel heavenly. Enjoy spacious cabanas, limpid waters, impeccable service, relaxing music and a stunning Dubai belvedere.

#### SERENITY NOW

Grab your swimsuit and favorite book, the only company you need to lounge around in the exquisite cabanas.

Bask in the glorious Dubai sun and swim your way to a zen state of mind in glistening, translucent, refreshing waters.

Enjoy the platinum things in life while watching the sun go down over swaying palm trees and The Sterling's reflecting façade.