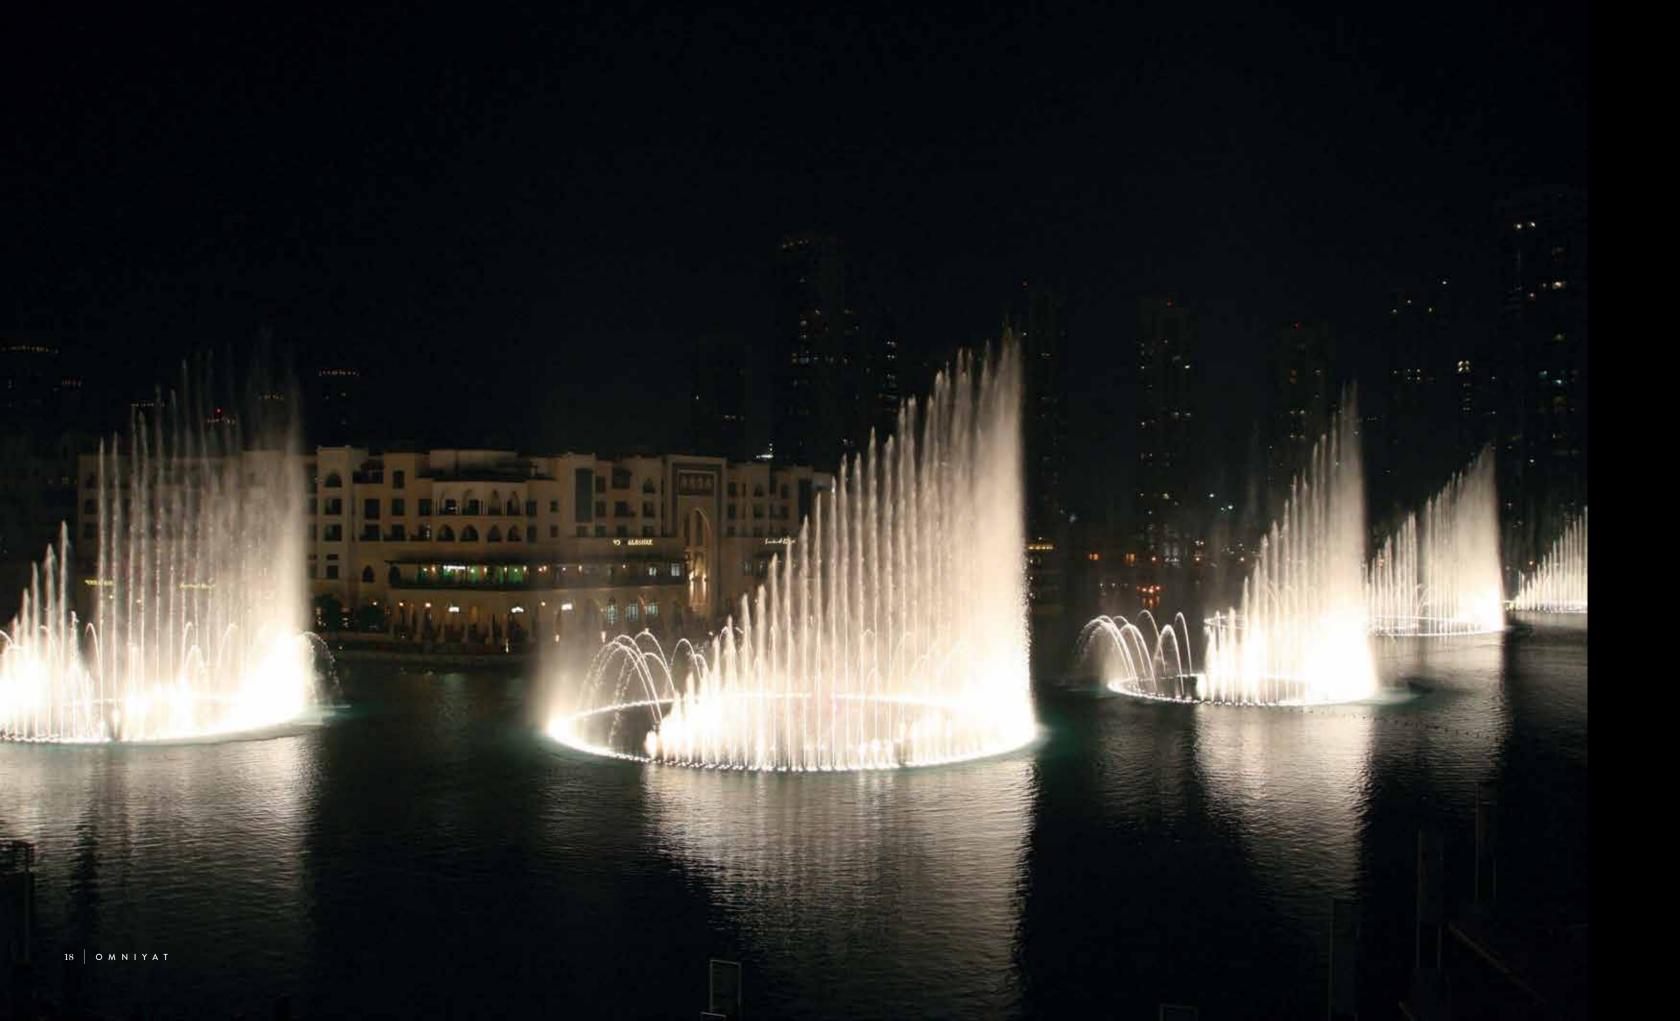

The Sterling is superbly located close to the world's most visited boulevard, the Sheikh Mohammed Bin Rashid Boulevard, curving through the heart of Downtown Dubai. It circles the world's tallest building with the highest outdoor observation deck, the Burj Khalifa with its lake, park and the world famous Dubai fountain. The exotic promenade is lined with chic restaurants and cafes, adorned with works of art and hosts spectacular events and extravaganzas.