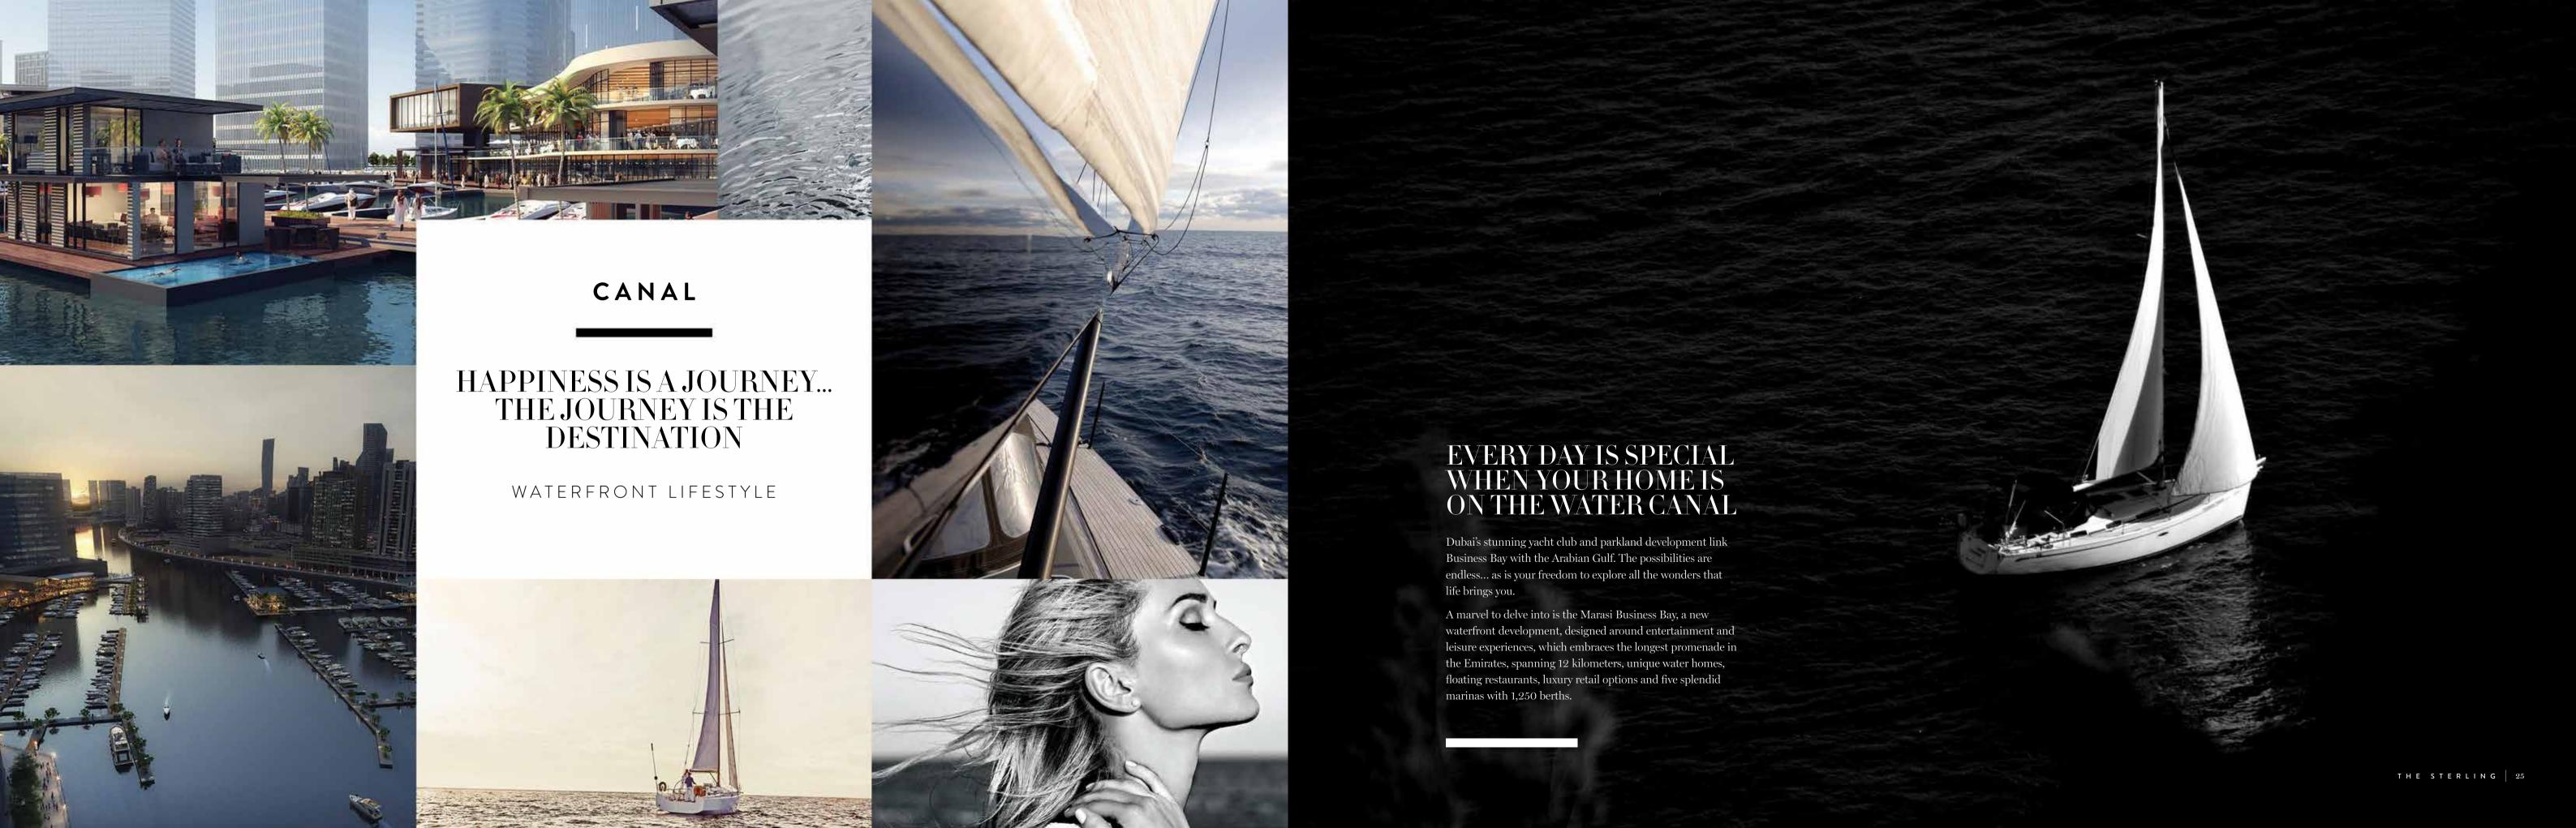

## The Sterling LOCATION

THE STERLING OFFERS THE MOST MOMENTOUS DESIGN AND LIFESTYLE EXPRESSIONS OF THE CITY. IT'S PERFECTLY LOCATED IN THE HEART OF BURJ KHALIFA DISTRICT, AT THE DAZZLING DUBAI WATER CANAL, AND ADJACENT TO BUSTLING DOWNTOWN DUBAI.

The Sterling is superbly located close to the world's most visited boulevard, the Sheikh Mohammed Bin Rashid Boulevard, curving through the heart of Downtown Dubai. It circles the world's tallest building with the highest outdoor observation deck, the Burj Khalifa with its lake, park and the world famous Dubai fountain. The exotic promenade is lined with chic restaurants and cafes, adorned with works of art and hosts spectacular events and extravaganzas.

#### YOU ARE EXACTLY WHERE YOU'RE SUPPOSED TO BE

The palatial penthouses exude high-altitude attitude, and include four luxuriant bedrooms, double height living room ceilings, grandiose ornate terraces and thrilling views of the Burj Khalifa, the Dubai Mall, Dubai Water Canal and the Marasi Business Bay.

### EMINENCE AND DISTINCTION

Relax like royalty or entertain with majesty in the formidable living room, with sky-high ceilings, full measure glass doors and windows, affording you and your guests a sensational view over the enchanting Dubai Canal.