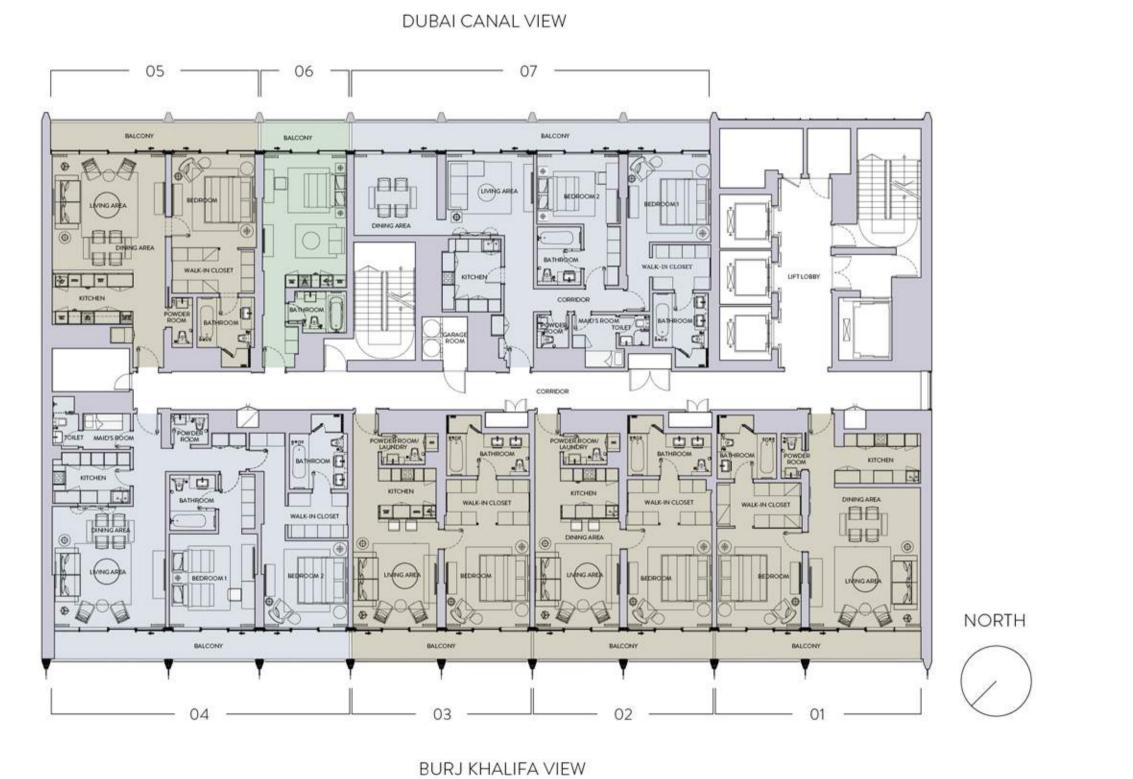

EAST HOUSE LEVELS 5–20

EAST HOUSE LEVELS 21–23

**DUBAI CANAL VIEW** 

**BURJ KHALIFA VIEW** 

THE STERLING 55

DUBAI CANAL VIEW

2 BEDROOM 3 BEDROOM

1 BEDROOM

STUDIO

WEST HOUSE LEVELS 5–20

BURJ KHALIFA VIEW

WEST HOUSE LEVELS 21–23

DUBAI CANAL VIEW

BURJ KHALIFA VIEW

### Residences LAY()

STUDIO

ONE BEDROOM TYPE – A

ONE BEDROOM TYPE – B1 ONE BEDROOM TYPE – B2

TWO BEDROOM TYPE – A1

TWO BEDROOM TYPE – C

THREE BEDROOM