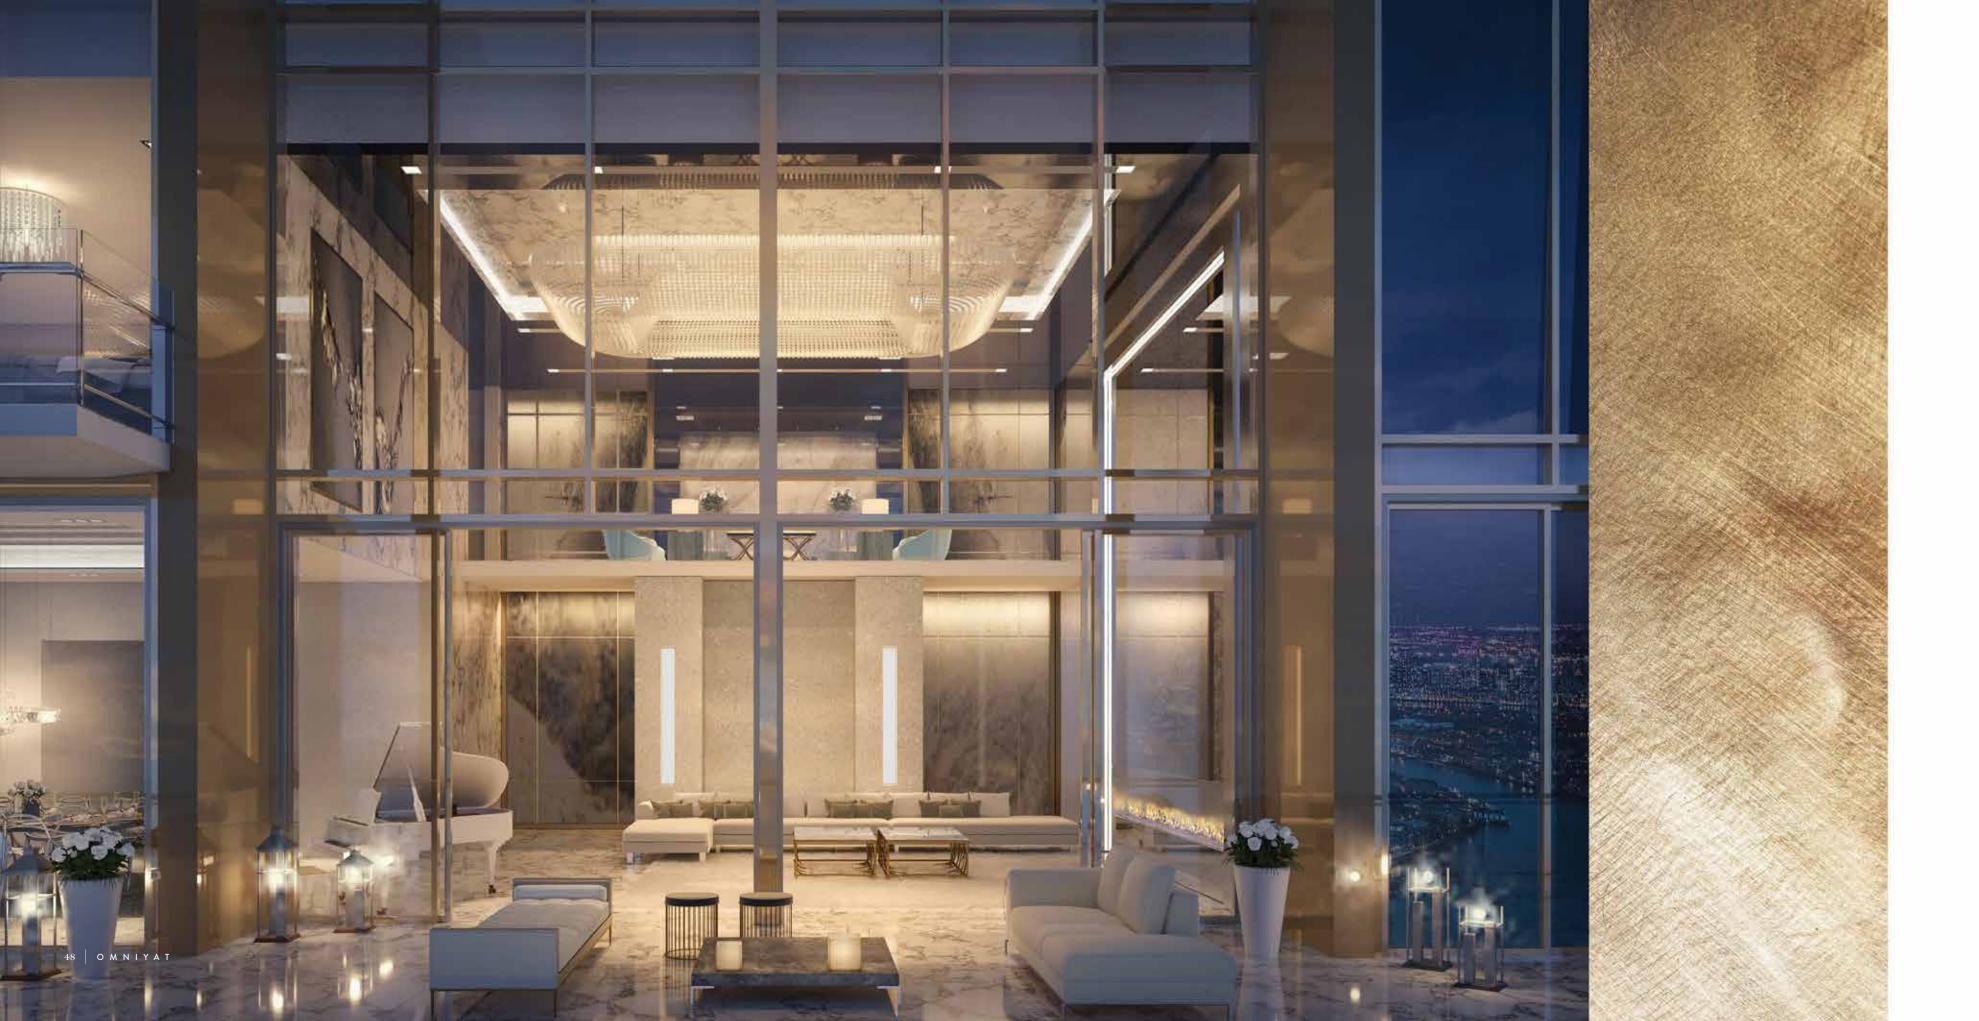

#### YOU ARE EXACTLY WHERE YOU'RE SUPPOSED TO BE

The palatial penthouses exude high-altitude attitude, and include four luxuriant bedrooms, double height living room ceilings, grandiose ornate terraces and thrilling views of the Burj Khalifa, the Dubai Mall, Dubai Water Canal and the Marasi Business Bay.

### EMINENCE AND DISTINCTION

Relax like royalty or entertain with majesty in the formidable living room, with sky-high ceilings, full measure glass doors and windows, affording you and your guests a sensational view over the enchanting Dubai Canal.