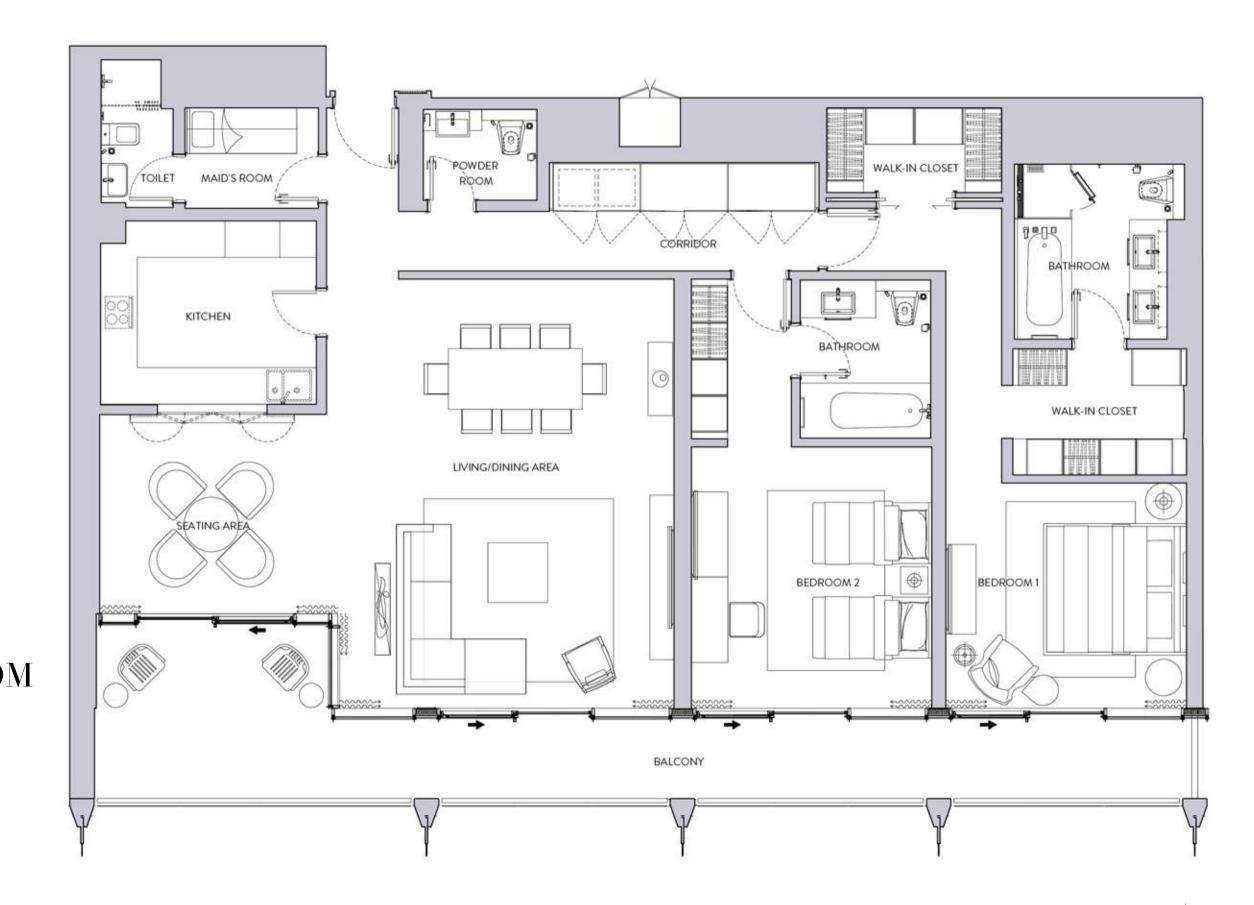

### Residences LAY()

STUDIO

ONE BEDROOM TYPE – A

ONE BEDROOM TYPE – B1 ONE BEDROOM TYPE – B2

TWO BEDROOM TYPE – A1

TWO BEDROOM TYPE – C

THREE BEDROOM