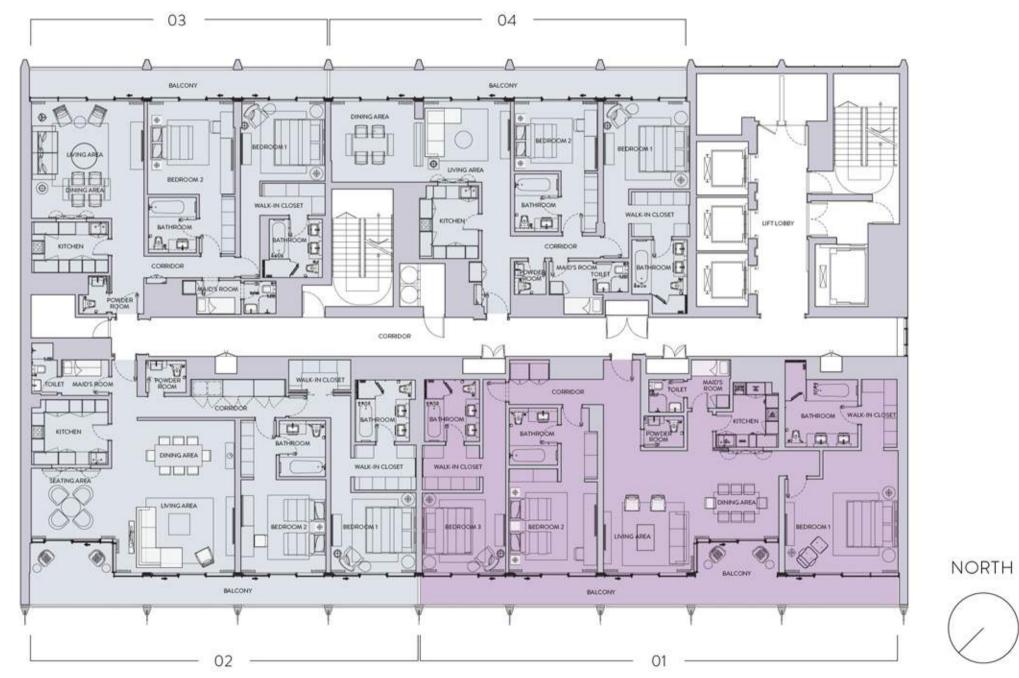

EAST HOUSE LEVELS 5–20

EAST HOUSE LEVELS 21–23

**DUBAI CANAL VIEW** 

**BURJ KHALIFA VIEW** 

THE STERLING 55

DUBAI CANAL VIEW

2 BEDROOM 3 BEDROOM

1 BEDROOM

STUDIO

WEST HOUSE LEVELS 5–20

BURJ KHALIFA VIEW

WEST HOUSE LEVELS 21–23

DUBAI CANAL VIEW

BURJ KHALIFA VIEW

### Residences LAY()

STUDIO

ONE BEDROOM TYPE – A

ONE BEDROOM TYPE – B1 ONE BEDROOM TYPE – B2

TWO BEDROOM TYPE – A1

TWO BEDROOM TYPE – C

THREE BEDROOM