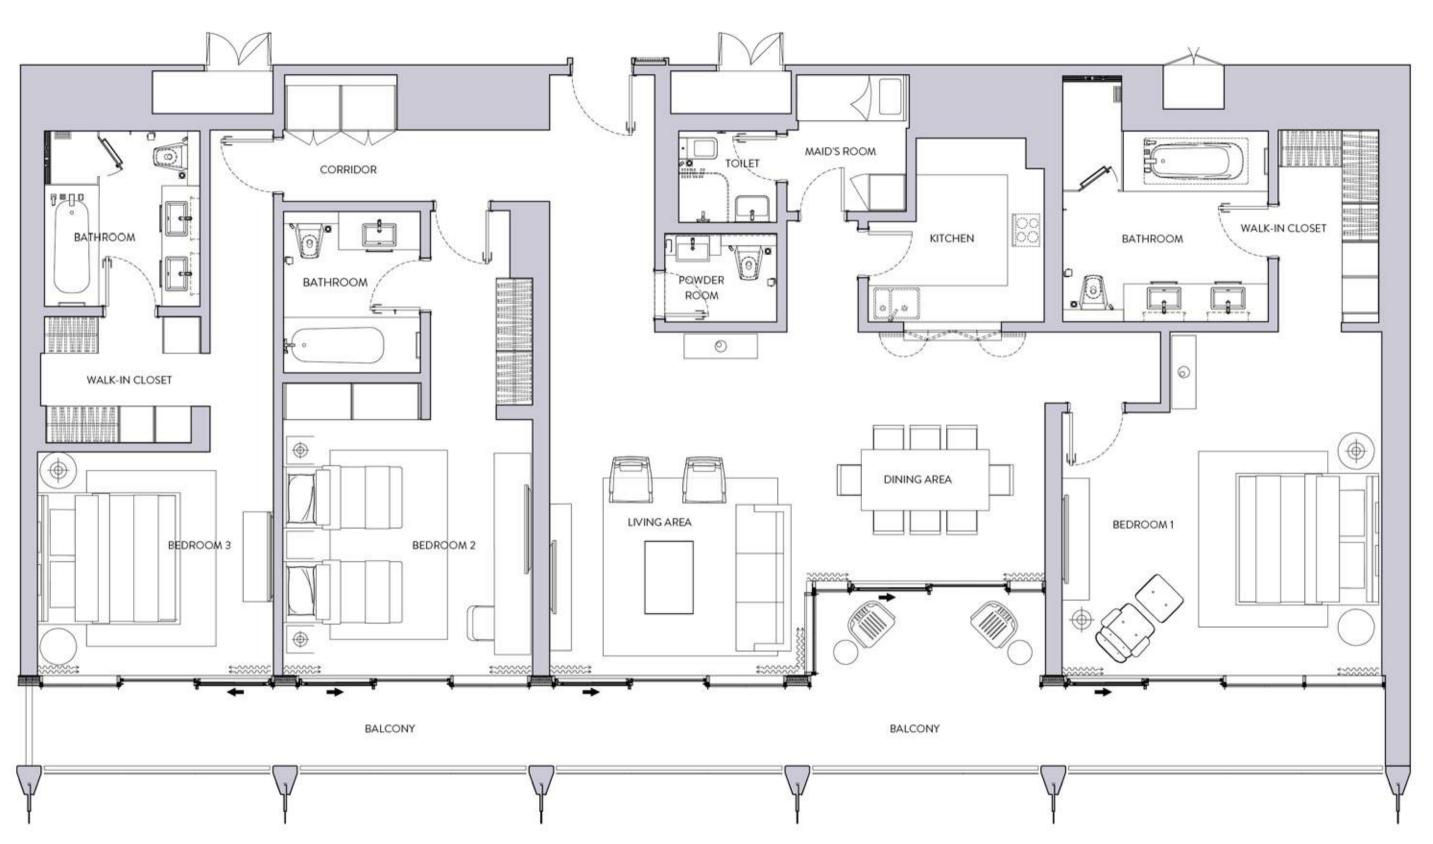

### Residences LAY()

STUDIO

ONE BEDROOM TYPE – A

ONE BEDROOM TYPE – B1 ONE BEDROOM TYPE – B2

TWO BEDROOM TYPE – A1

TWO BEDROOM TYPE – C

THREE BEDROOM