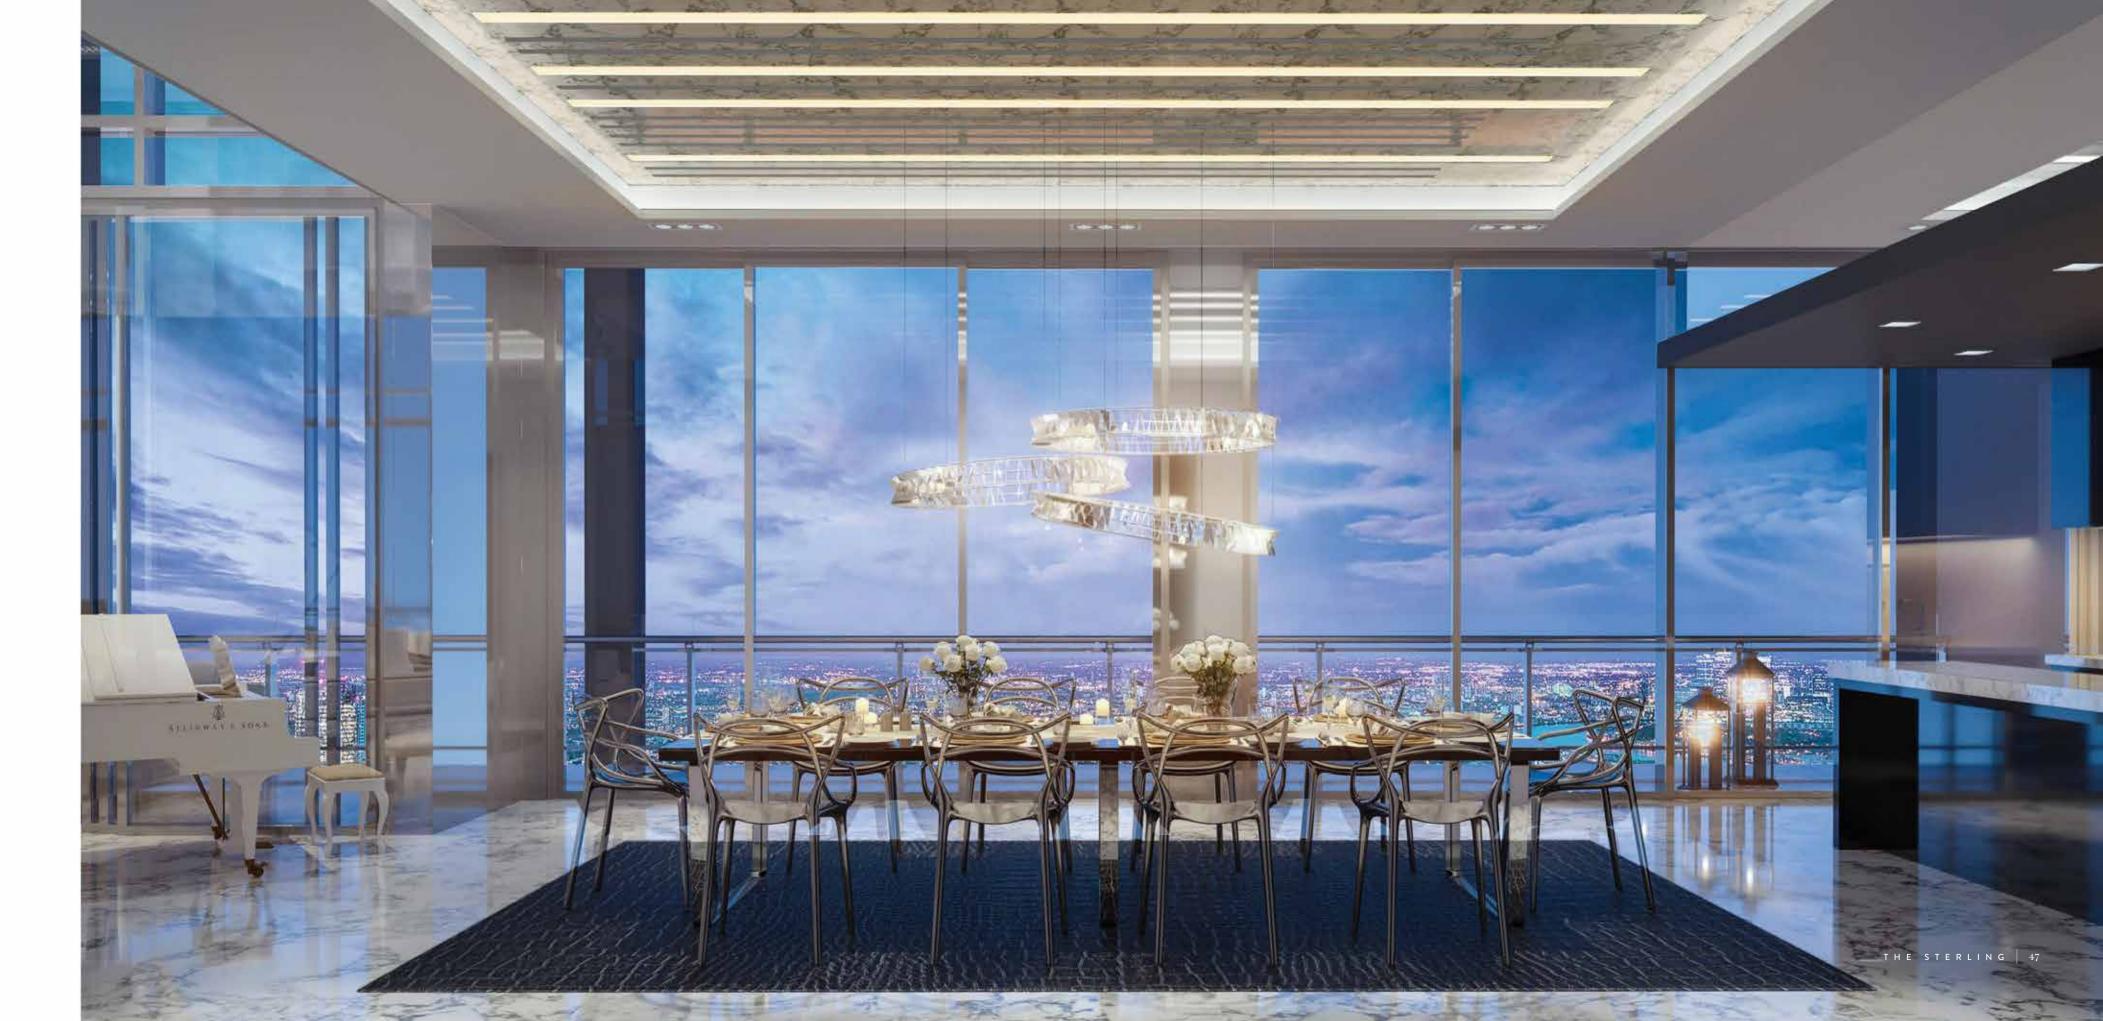

# NTHOUSE DINING ARE

#### YOU ARE EXACTLY WHERE YOU'RE SUPPOSED TO BE

The palatial penthouses exude high-altitude attitude, and include four luxuriant bedrooms, double height living room ceilings, grandiose ornate terraces and thrilling views of the Burj Khalifa, the Dubai Mall, Dubai Water Canal and the Marasi Business Bay.

From up here you can contemplate the radiance of Dubai, survey the sumptuousness around you and enjoy the fruit of your success.

### EMINENCE AND DISTINCTION

Relax like royalty or entertain with majesty in the formidable living room, with sky-high ceilings, full measure glass doors and windows, affording you and your guests a sensational view over the enchanting Dubai Canal.