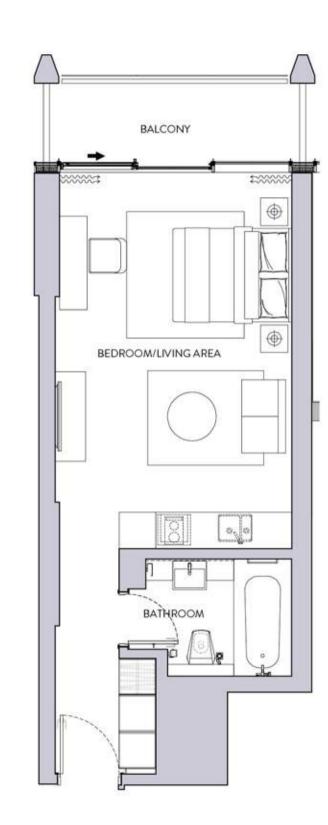

### Residences LAY()

STUDIO

ONE BEDROOM TYPE – A

ONE BEDROOM TYPE – B1 ONE BEDROOM TYPE – B2

TWO BEDROOM TYPE – A1

TWO BEDROOM TYPE – C

THREE BEDROOM