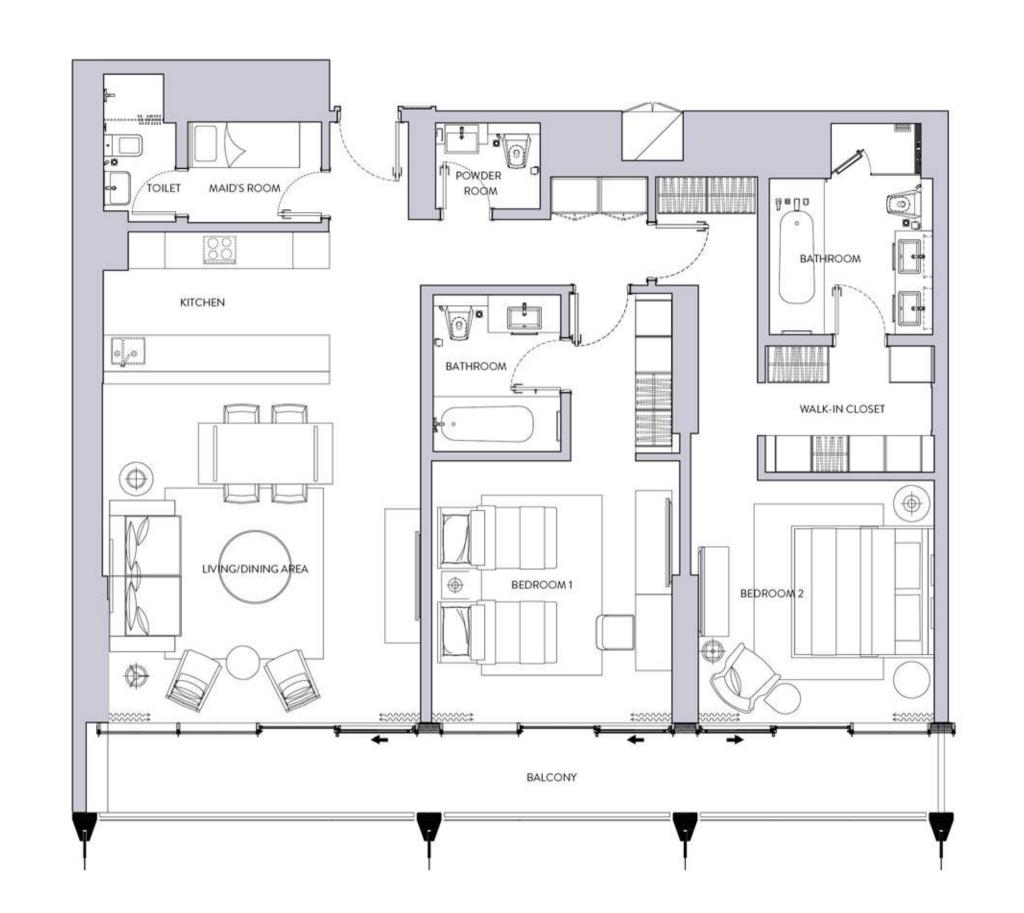

### Residences LAY()

STUDIO

ONE BEDROOM TYPE – A

ONE BEDROOM TYPE – B1 ONE BEDROOM TYPE – B2

TWO BEDROOM TYPE – A1

TWO BEDROOM TYPE – C

THREE BEDROOM