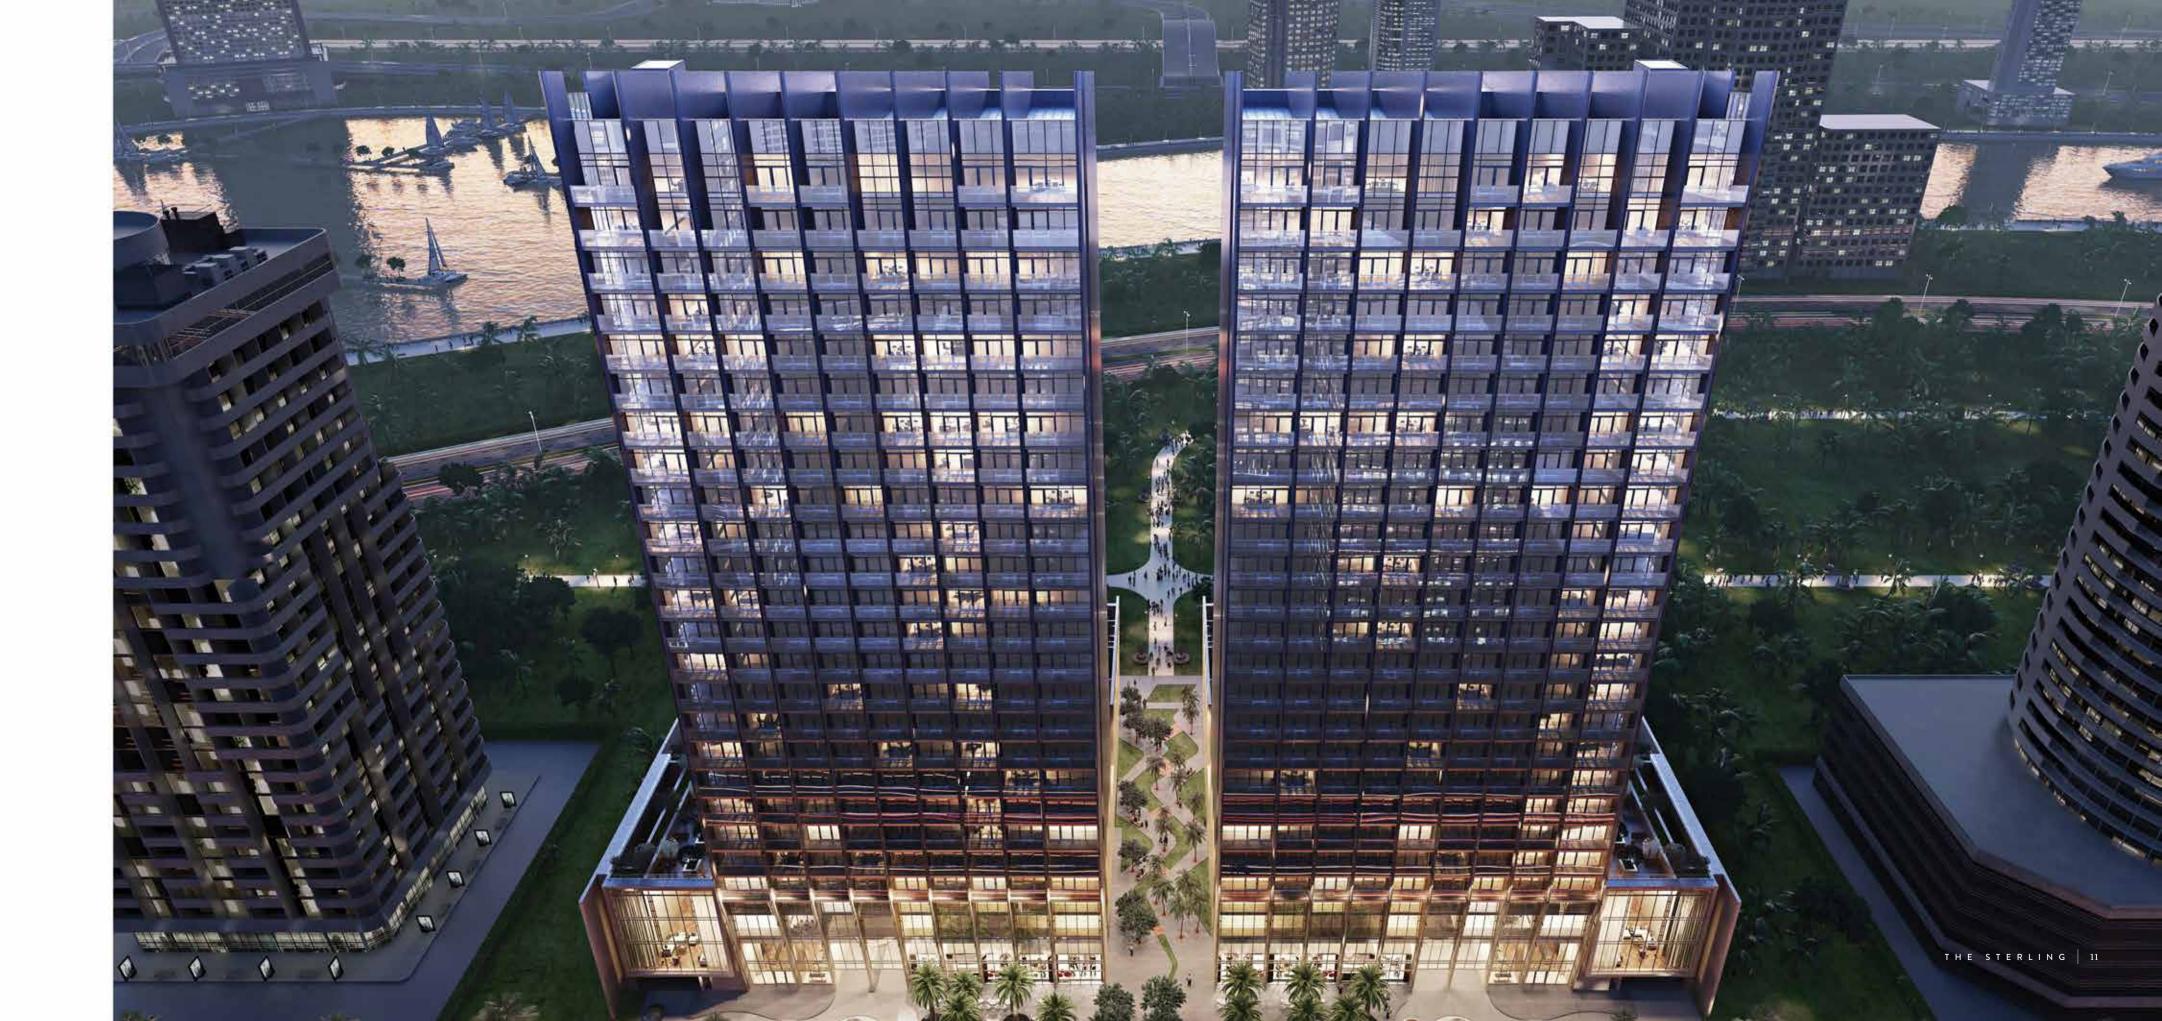

### THE EXPRESSION OF INFINITUDE

The Sterling by Omniyat is a stunning residential project in the heart of Dubai, nestled between the Burj Khalifa District and the amazing Dubai Water Canal.

With a façade featuring a chrome finish, the Sterling's platinum twin towers stand out as the gems of Dubai, mirroring the life of the city and glistening with its lights and stars in the darkness of night.

The Sterling is superbly located close to the world's most visited boulevard, the Sheikh Mohammed Bin Rashid Boulevard, curving through the heart of Downtown Dubai. It circles the world's tallest building with the highest outdoor observation deck, the Burj Khalifa with its lake, park and the world famous Dubai fountain. The exotic promenade is lined with chic restaurants and cafes, adorned with works of art and hosts spectacular events and extravaganzas.