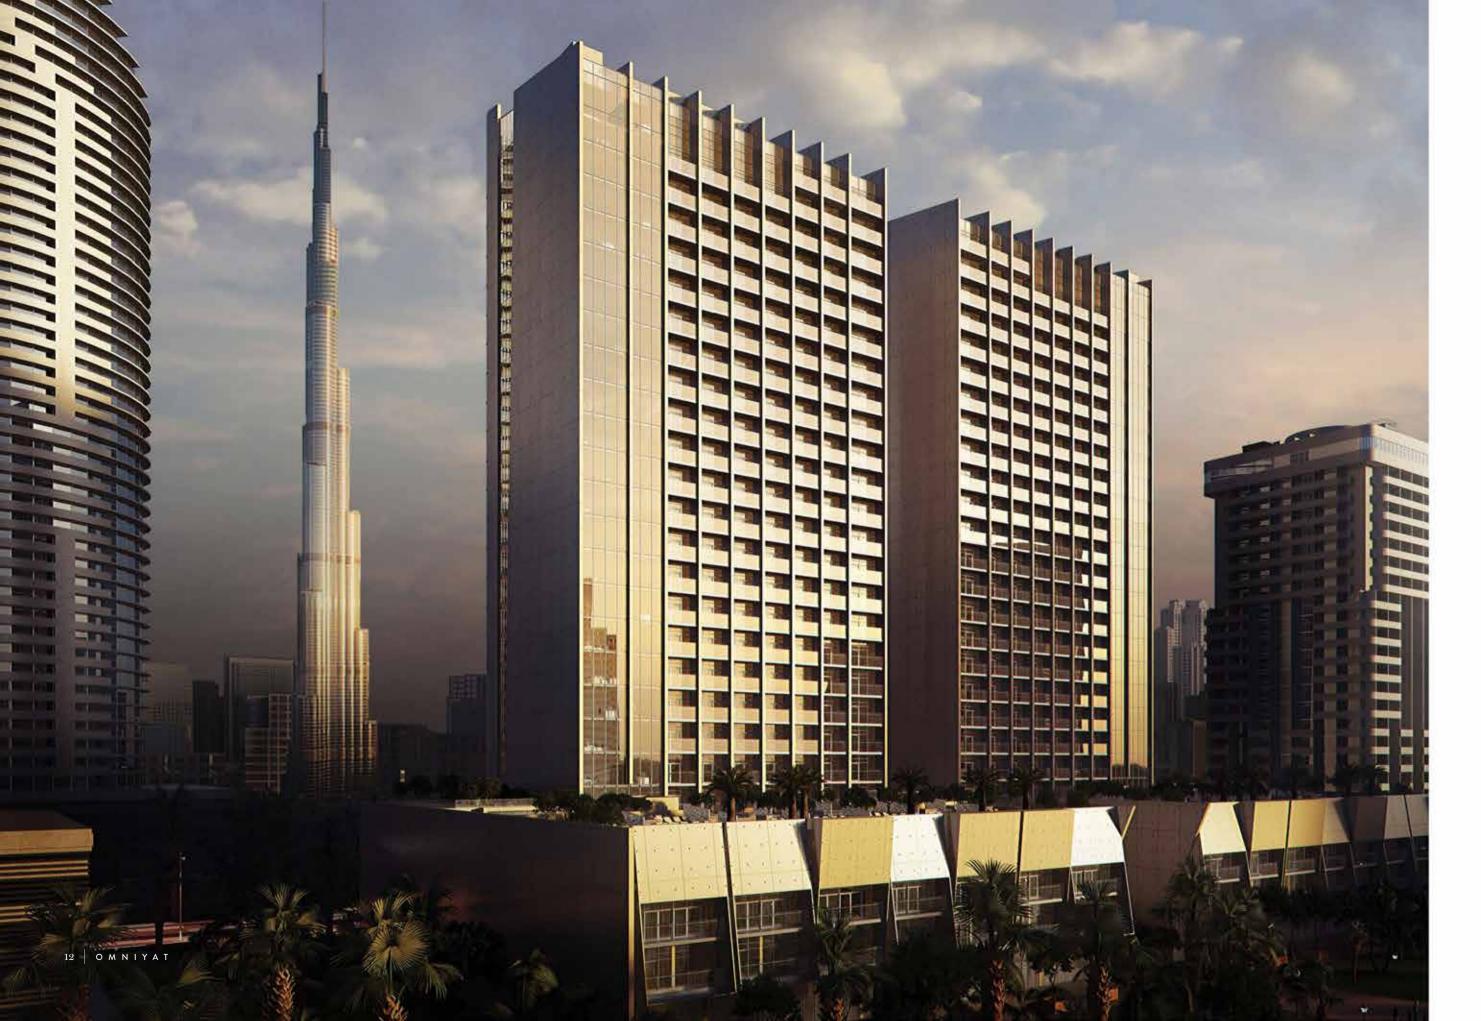

### THE EXPRESSION OF INFINITUDE

The Sterling by Omniyat is a stunning residential project in the heart of Dubai, nestled between the Burj Khalifa District and the amazing Dubai Water Canal.

With a façade featuring a chrome finish, the Sterling's platinum twin towers stand out as the gems of Dubai, mirroring the life of the city and glistening with its lights and stars in the darkness of night.

The Sterling is superbly located close to the world's most visited boulevard, the Sheikh Mohammed Bin Rashid Boulevard, curving through the heart of Downtown Dubai. It circles the world's tallest building with the highest outdoor observation deck, the Burj Khalifa with its lake, park and the world famous Dubai fountain. The exotic promenade is lined with chic restaurants and cafes, adorned with works of art and hosts spectacular events and extravaganzas.