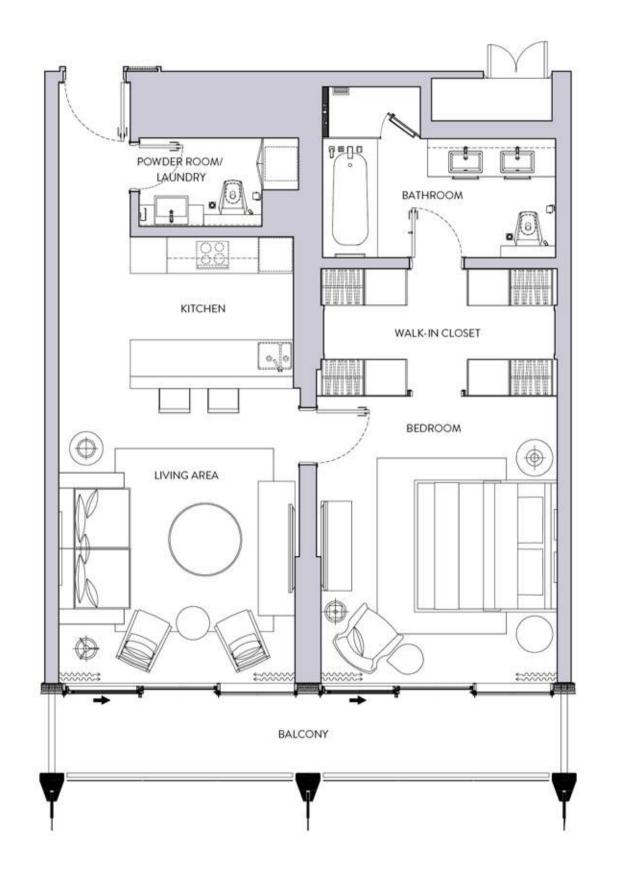

### Residences LAY()

STUDIO

ONE BEDROOM TYPE – A

ONE BEDROOM TYPE – B1 ONE BEDROOM TYPE – B2

TWO BEDROOM TYPE – A1

TWO BEDROOM TYPE – C

THREE BEDROOM