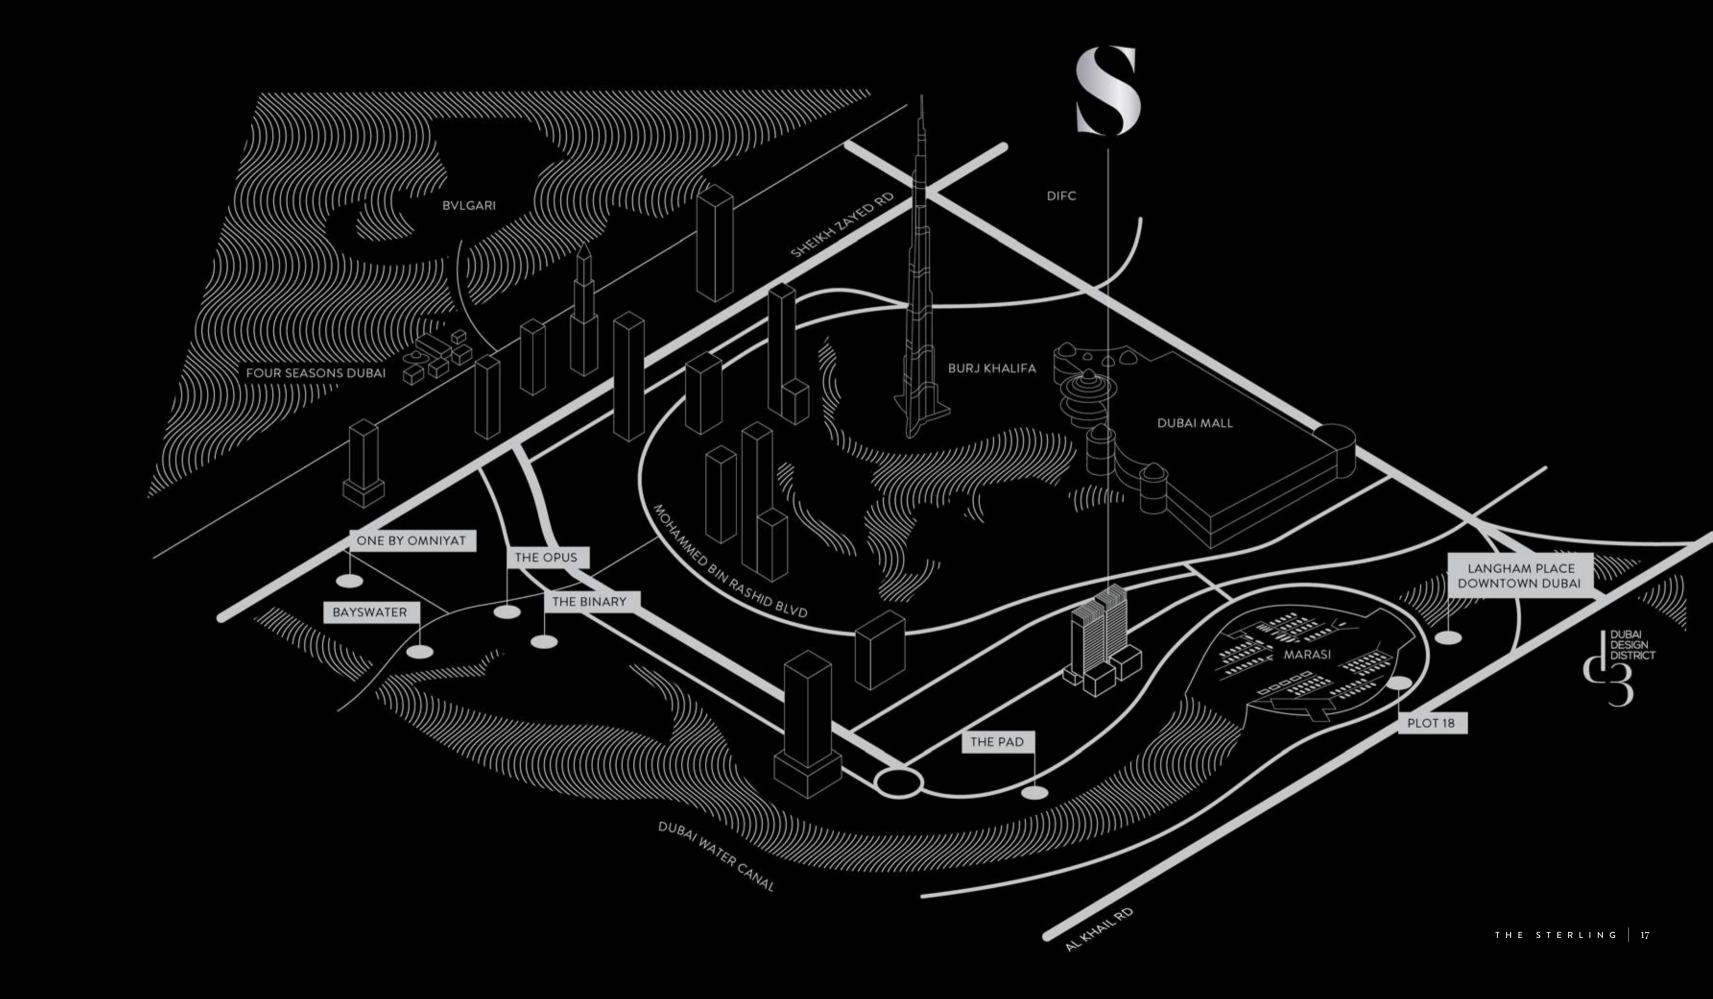

## The Sterling LOCATION

THE STERLING OFFERS THE MOST MOMENTOUS DESIGN AND LIFESTYLE EXPRESSIONS OF THE CITY. IT'S PERFECTLY LOCATED IN THE HEART OF BURJ KHALIFA DISTRICT, AT THE DAZZLING DUBAI WATER CANAL, AND ADJACENT TO BUSTLING DOWNTOWN DUBAI.

The Sterling is superbly located close to the world's most visited boulevard, the Sheikh Mohammed Bin Rashid Boulevard, curving through the heart of Downtown Dubai. It circles the world's tallest building with the highest outdoor observation deck, the Burj Khalifa with its lake, park and the world famous Dubai fountain. The exotic promenade is lined with chic restaurants and cafes, adorned with works of art and hosts spectacular events and extravaganzas.