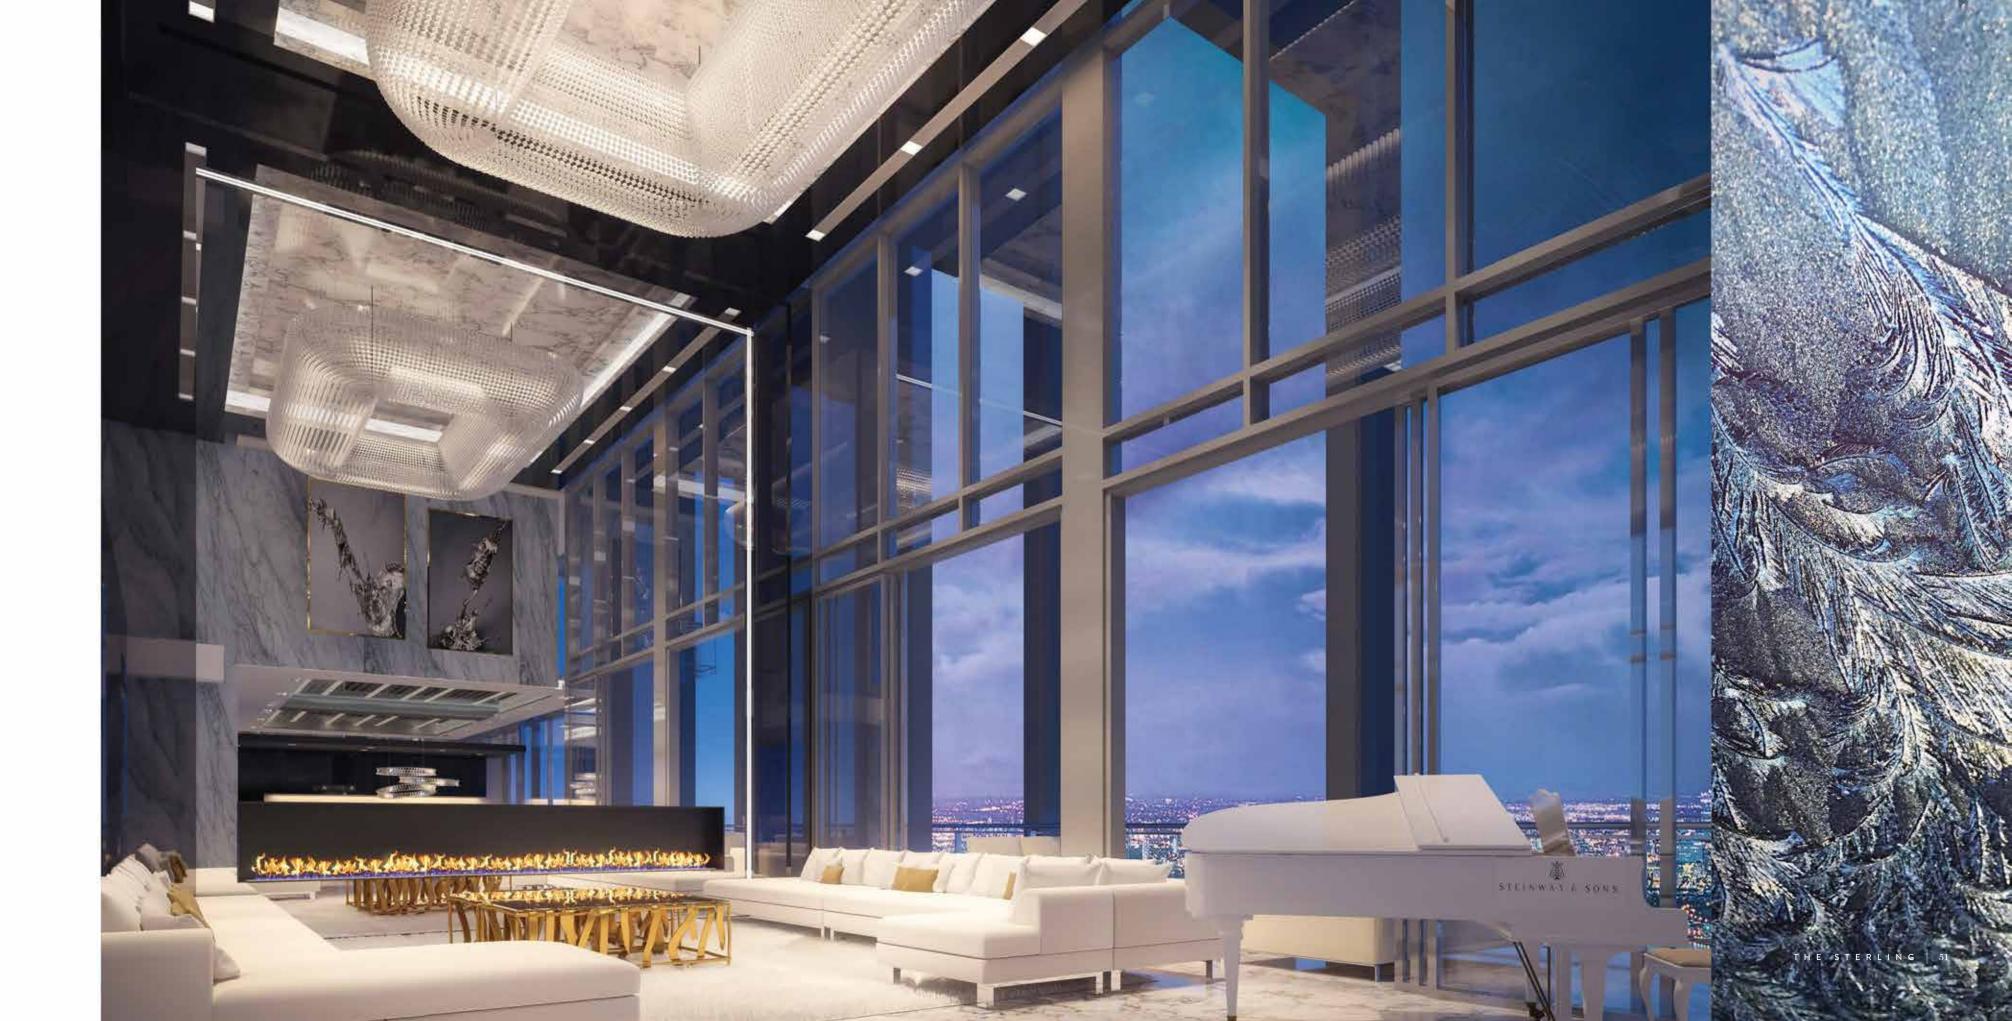

#### YOU ARE EXACTLY WHERE YOU'RE SUPPOSED TO BE

The palatial penthouses exude high-altitude attitude, and include four luxuriant bedrooms, double height living room ceilings, grandiose ornate terraces and thrilling views of the Burj Khalifa, the Dubai Mall, Dubai Water Canal and the Marasi Business Bay.

### EMINENCE AND DISTINCTION

Relax like royalty or entertain with majesty in the formidable living room, with sky-high ceilings, full measure glass doors and windows, affording you and your guests a sensational view over the enchanting Dubai Canal.