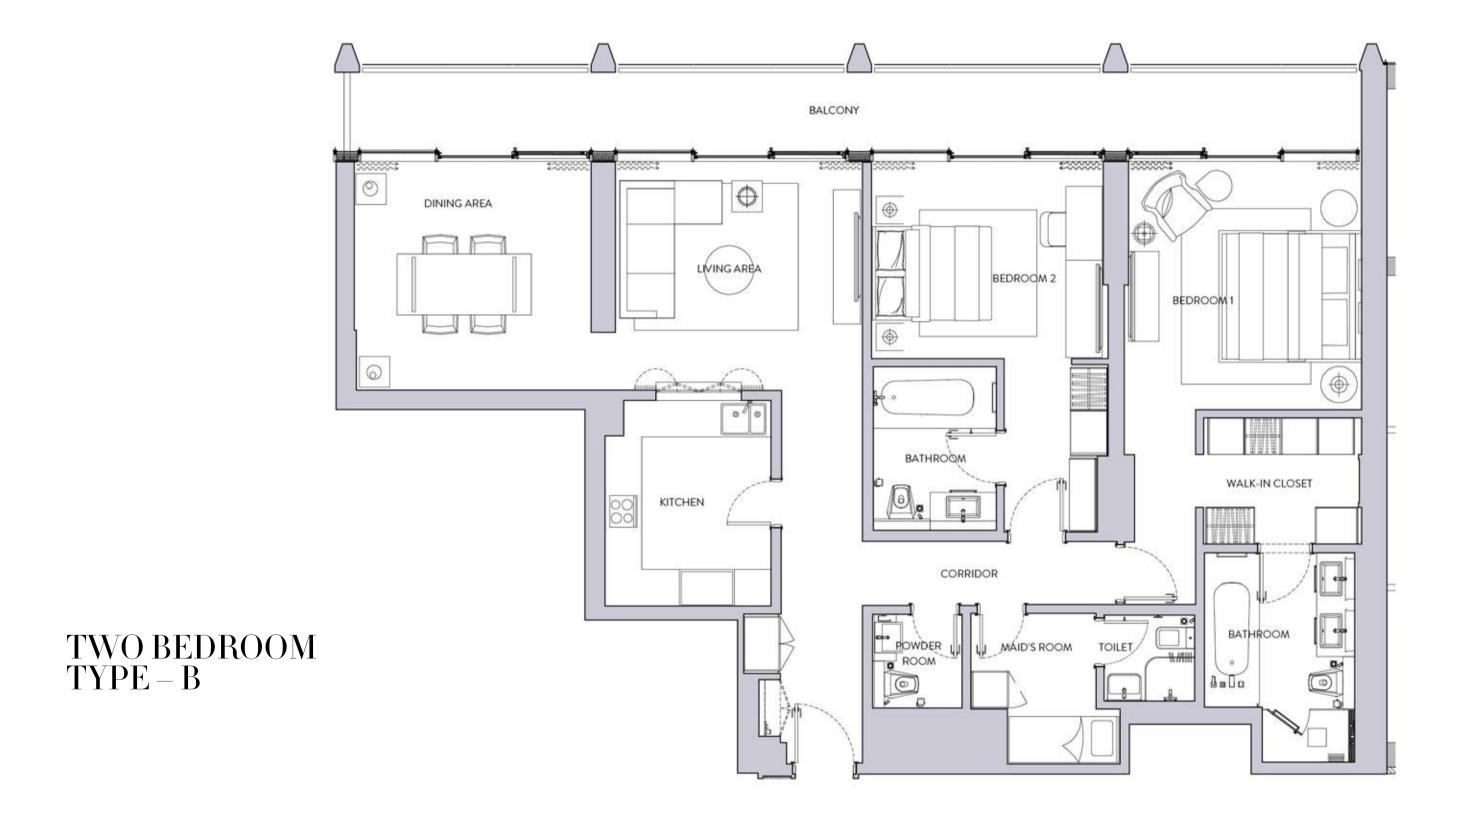

### Residences LAY()

STUDIO

ONE BEDROOM TYPE – A

ONE BEDROOM TYPE – B1 ONE BEDROOM TYPE – B2

TWO BEDROOM TYPE – A1

TWO BEDROOM TYPE – C

THREE BEDROOM