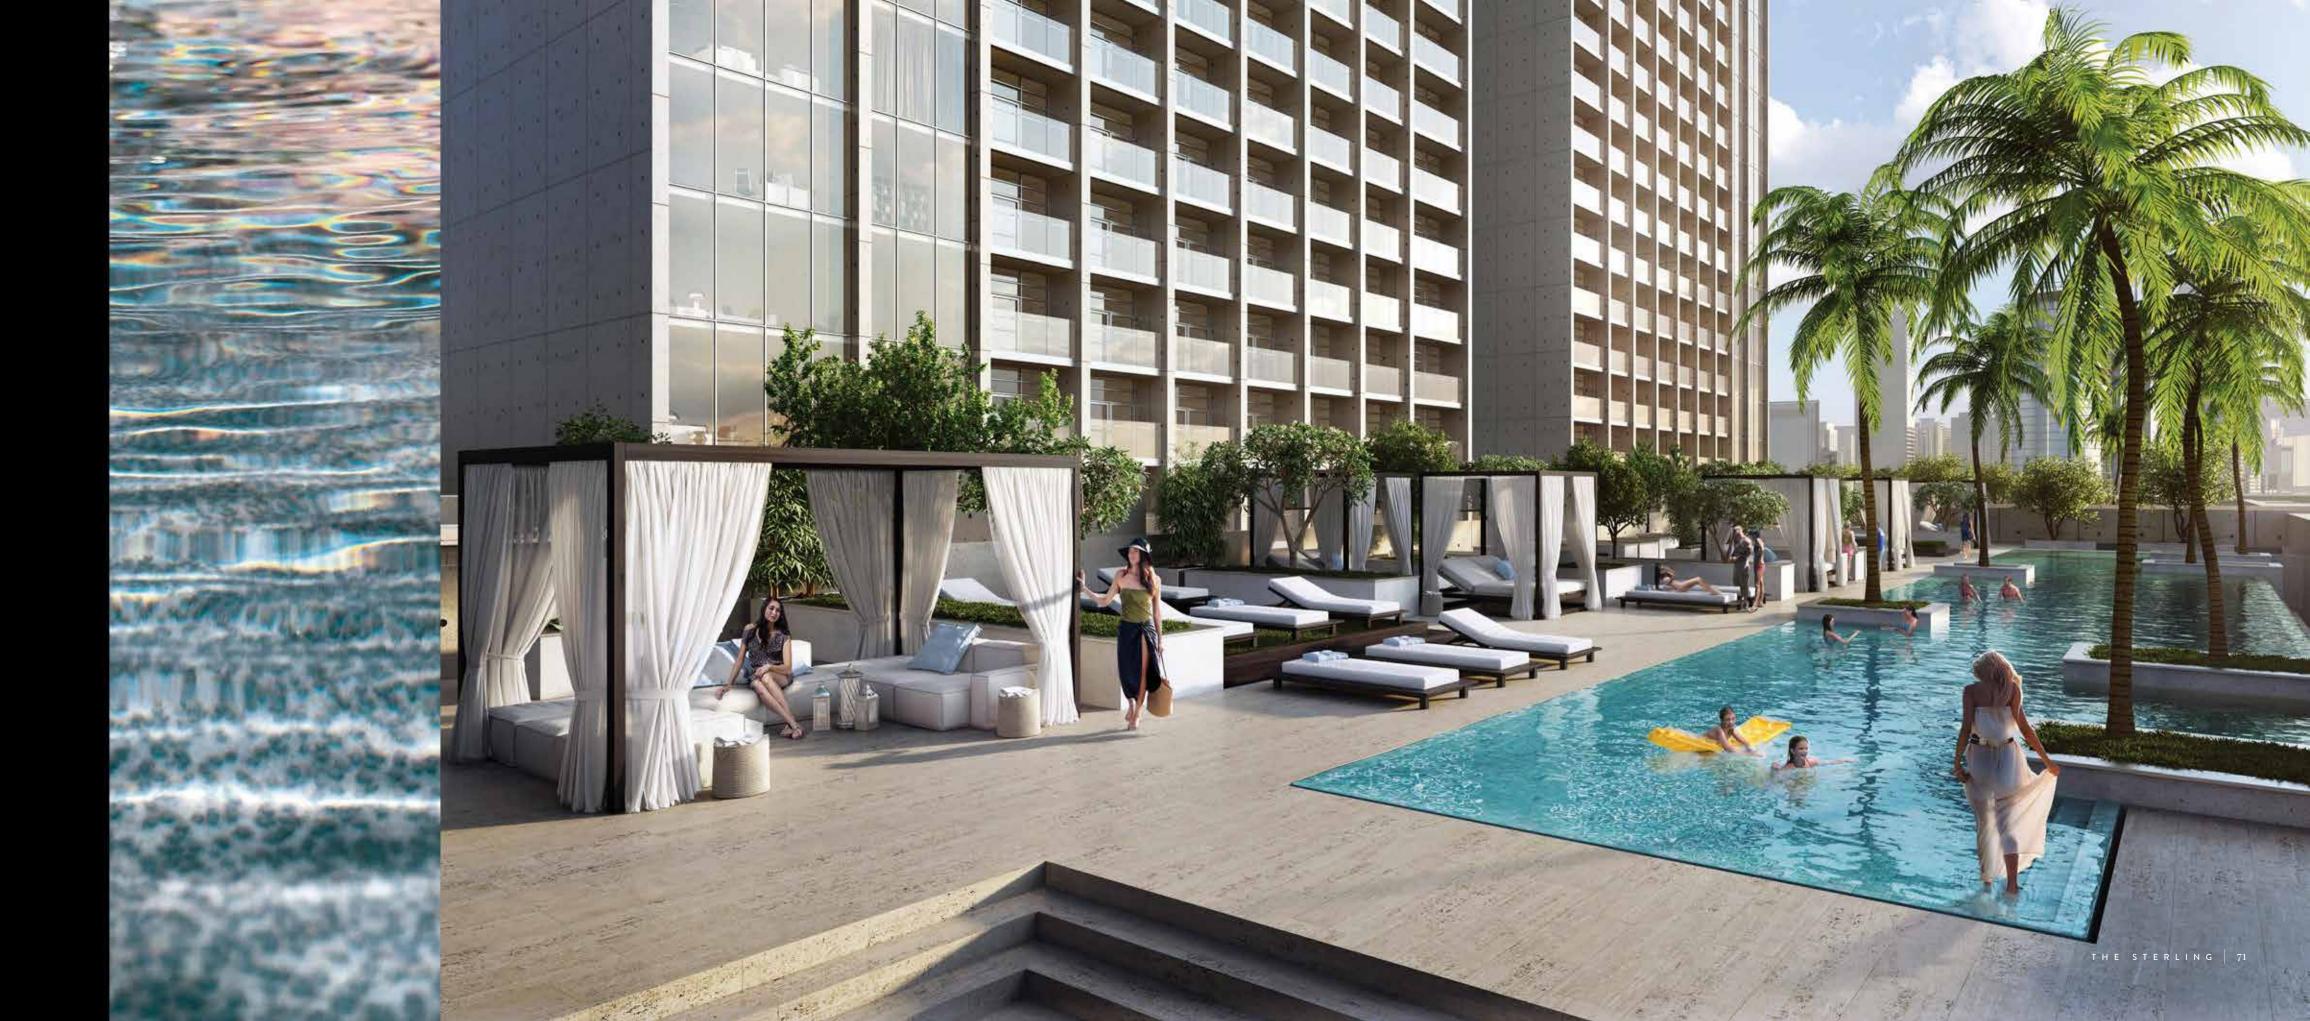

#### POOLSIDE PARADISE

What do you need to be on cloud nine?

Whether it's cooling off in ultra-marine waters, reveling with family and good friends, cocktails in hand, swaying to the music or meditating alongside shimmering waves and setting desert sun, The Sterling's two beguiling lagoons are the perfect scene.

Each of The Sterling's towers has its own pool platform, with everything you need to feel heavenly. Enjoy spacious cabanas, limpid waters, impeccable service, relaxing music and a stunning Dubai belvedere.

#### SERENITY NOW

Grab your swimsuit and favorite book, the only company you need to lounge around in the exquisite cabanas.

Bask in the glorious Dubai sun and swim your way to a zen state of mind in glistening, translucent, refreshing waters.

Enjoy the platinum things in life while watching the sun go down over swaying palm trees and The Sterling's reflecting façade.