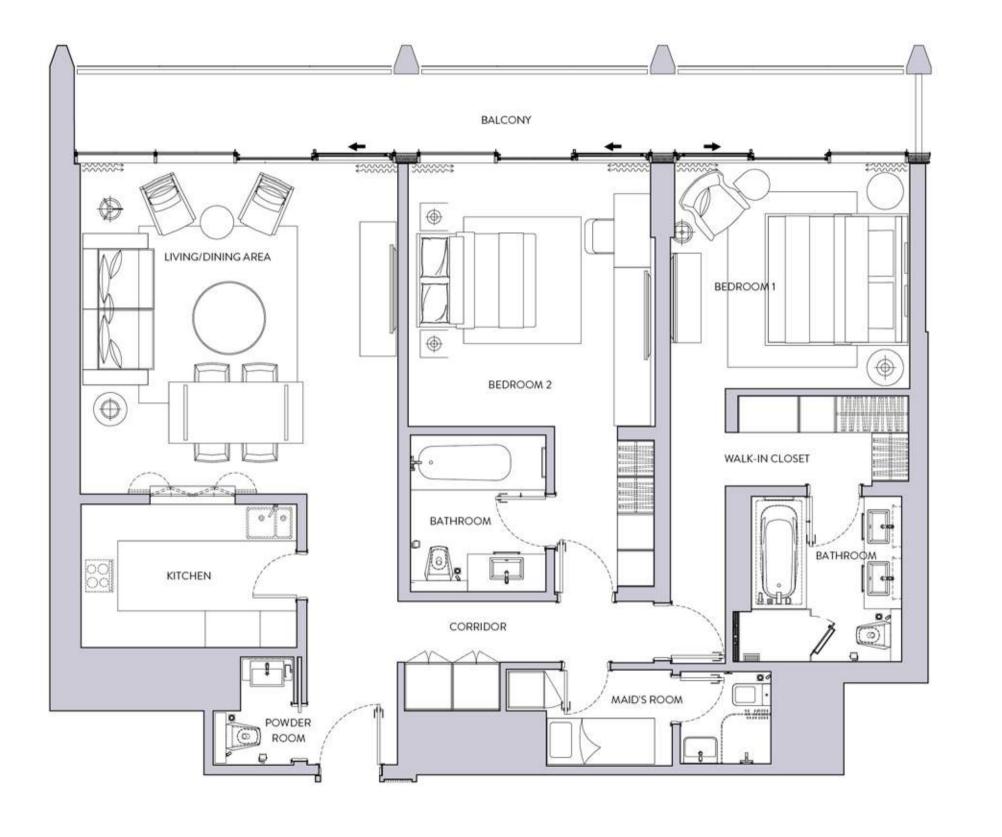

### Residences LAY()

STUDIO

ONE BEDROOM TYPE – A

ONE BEDROOM TYPE – B1 ONE BEDROOM TYPE – B2

TWO BEDROOM TYPE – A1

TWO BEDROOM TYPE – C

THREE BEDROOM