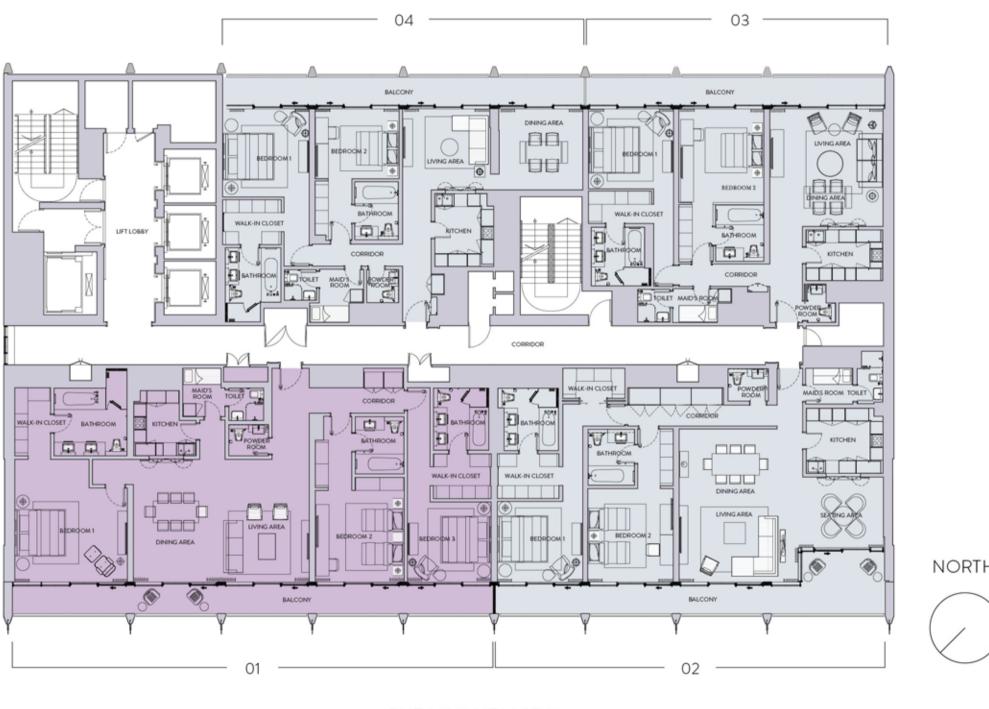

### Residences LAY()

STUDIO

ONE BEDROOM TYPE – A

ONE BEDROOM TYPE – B1 ONE BEDROOM TYPE – B2

TWO BEDROOM TYPE – A1

TWO BEDROOM TYPE – C

THREE BEDROOM