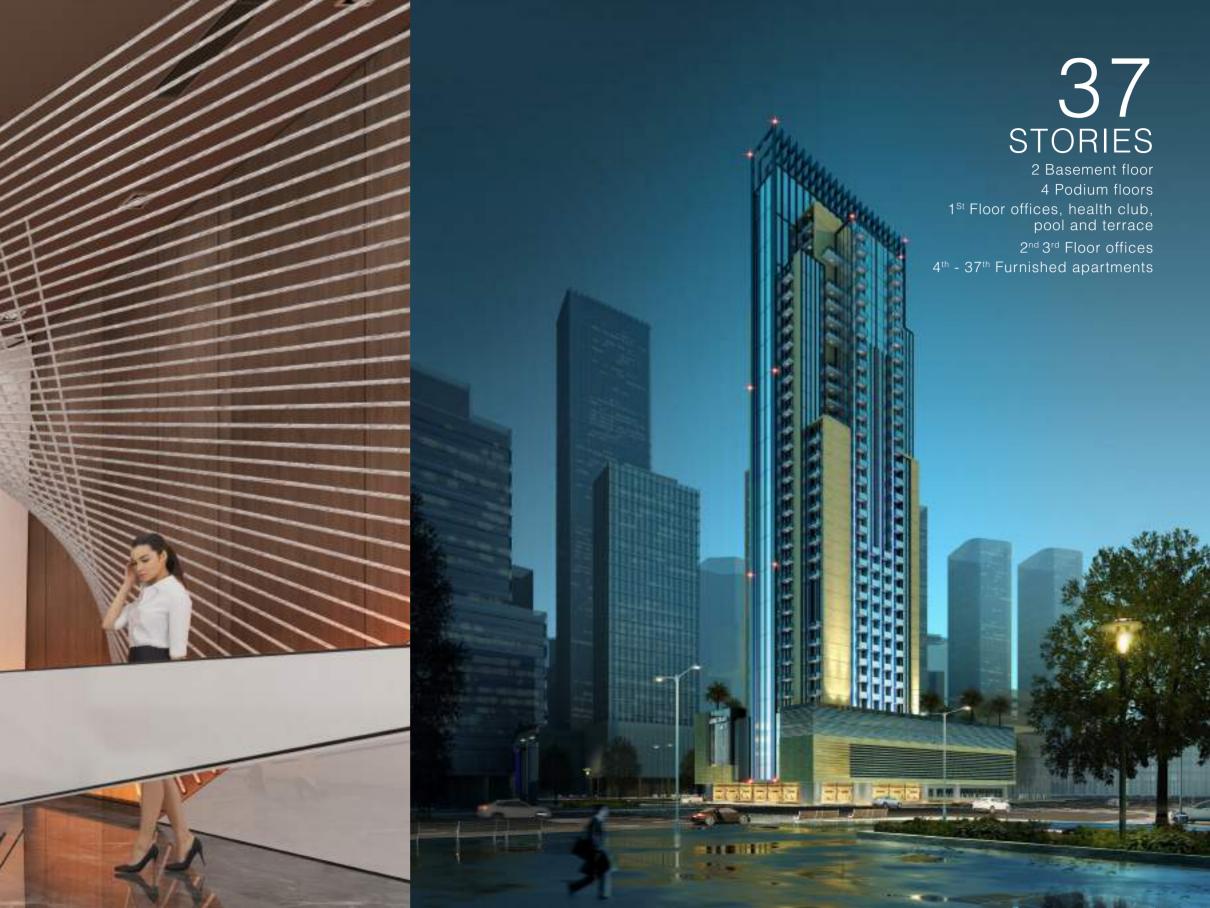

## HOME IS WHERE THE STORY BEGINS





























## FOR YOUR HEALTH

Energise yourself with a challenging work-out at the health club, with all of the latest premium fitness equipment. Then enhance your wellbeing with a session of relaxation in the plush steam rooms and sauna.

## CHILLOUT

Go for a swim and enjoy a little downtime in the calming waters – there's no better way to let go of everyday stress.

Two swimming pools for adult and for kids.

The swimming pools are big enough to get a serious swimming.

Pool's size (18,20X12,80 meter)







1. All room dimensions are measured to structural elements and exclude wall finishes and construction tolerances / 2. All dimensions have been provided by our consultant architects. / 3. All materials, dimensions & drawing are approximate. Information is subject to change withou