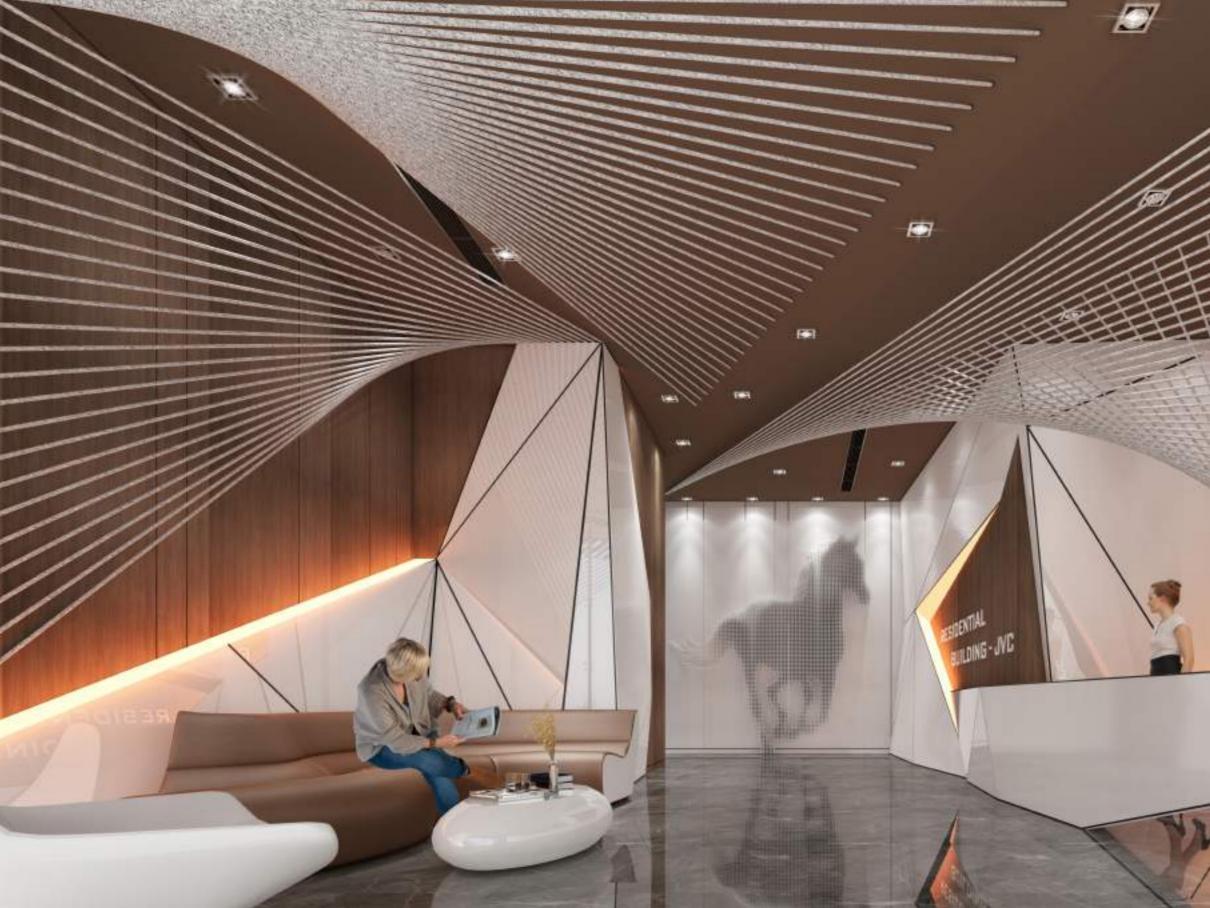

## HOME IS WHERE THE STORY BEGINS





























## FOR YOUR HEALTH

Energise yourself with a challenging work-out at the health club, with all of the latest premium fitness equipment. Then enhance your wellbeing with a session of relaxation in the plush steam rooms and sauna.

## CHILLOUT

Go for a swim and enjoy a little downtime in the calming waters – there's no better way to let go of everyday stress.

Two swimming pools for adult and for kids.

The swimming pools are big enough to get a serious swimming.

Pool's size (18,20X12,80 meter)







1. All room dimensions are measured to structural elements and exclude wall finishes and construction tolerances / 2. All dimensions have been provided by our consultant architects. / 3. All materials, dimensions & drawing are approximate. Information is subject to change with