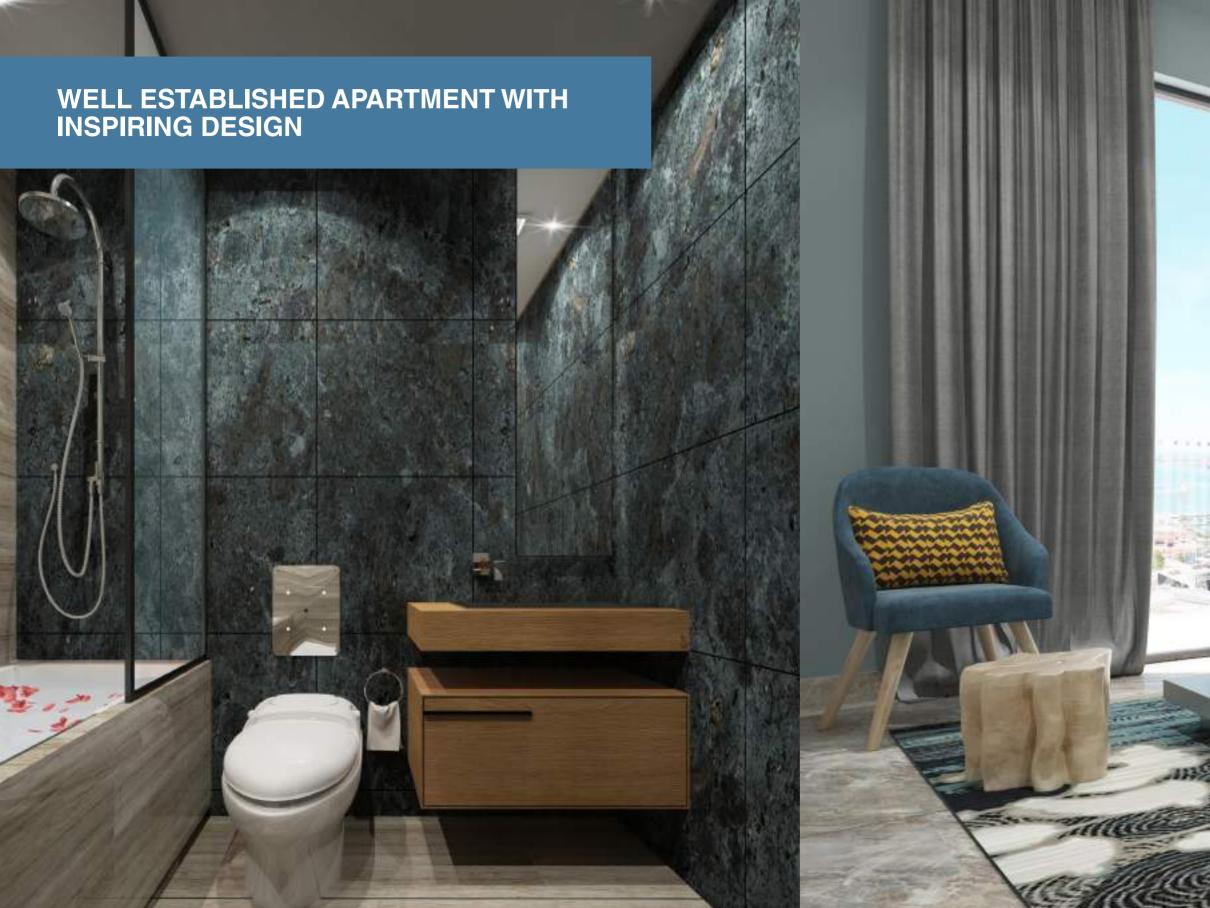

## HOME IS WHERE THE STORY BEGINS





























## FOR YOUR HEALTH

Energise yourself with a challenging work-out at the health club, with all of the latest premium fitness equipment. Then enhance your wellbeing with a session of relaxation in the plush steam rooms and sauna.

## CHILLOUT

Go for a swim and enjoy a little downtime in the calming waters – there's no better way to let go of everyday stress.

Two swimming pools for adult and for kids.

The swimming pools are big enough to get a serious swimming.

Pool's size (18,20X12,80 meter)







1. All room dimensions are measured to structural elements and exclude wall finishes and construction tolerances / 2. All dimensions have been provided by our consultant architects. / 3. All materials, dimensions & drawing are approximate. Information is subject to change