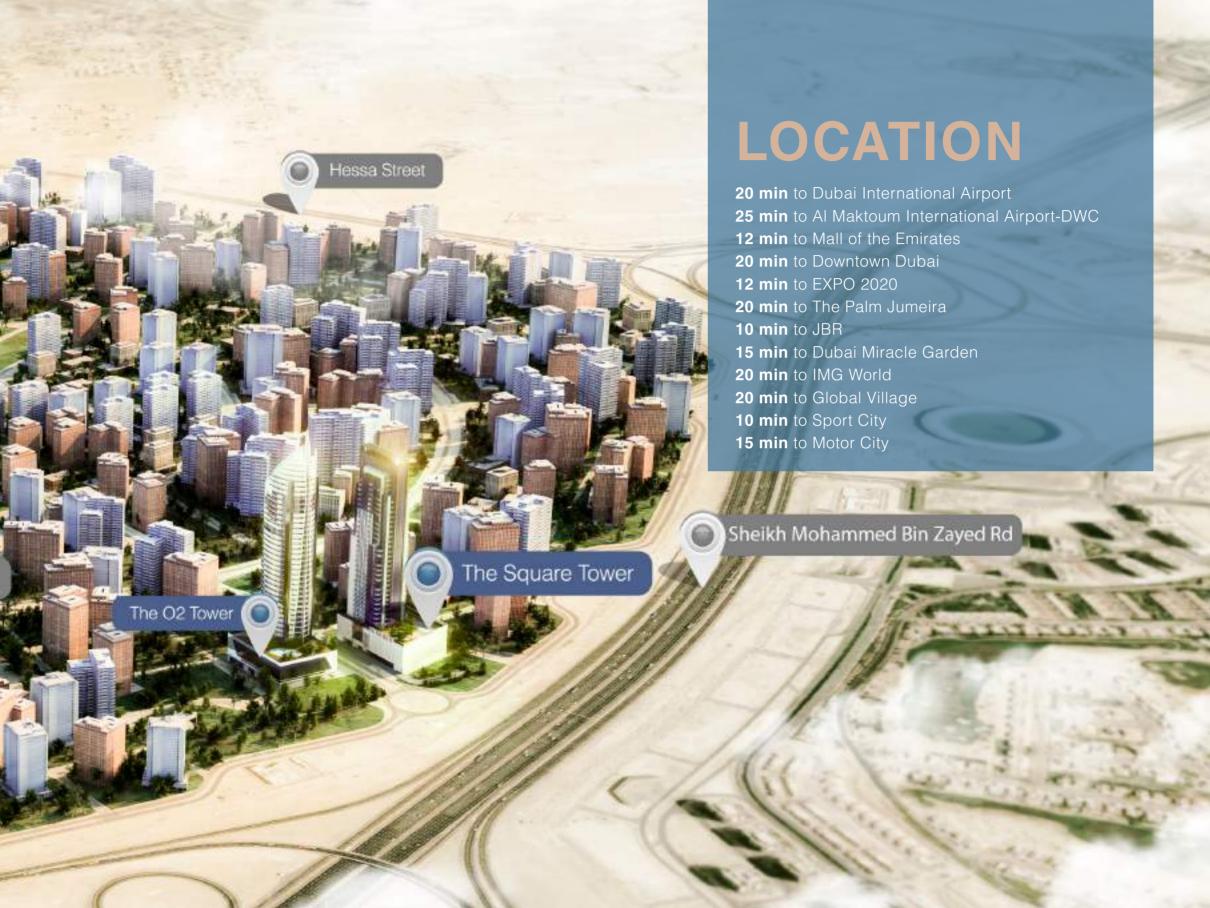

## HOME IS WHERE THE STORY BEGINS





























## FOR YOUR HEALTH

Energise yourself with a challenging work-out at the health club, with all of the latest premium fitness equipment. Then enhance your wellbeing with a session of relaxation in the plush steam rooms and sauna.

## CHILLOUT

Go for a swim and enjoy a little downtime in the calming waters – there's no better way to let go of everyday stress.

Two swimming pools for adult and for kids.

The swimming pools are big enough to get a serious swimming.

Pool's size (18,20X12,80 meter)







1. All room dimensions are measured to structural elements and exclude wall finishes and construction tolerances / 2. All dimensions have been provided by our consultant architects. / 3. All materials, dimensions & drawing are a