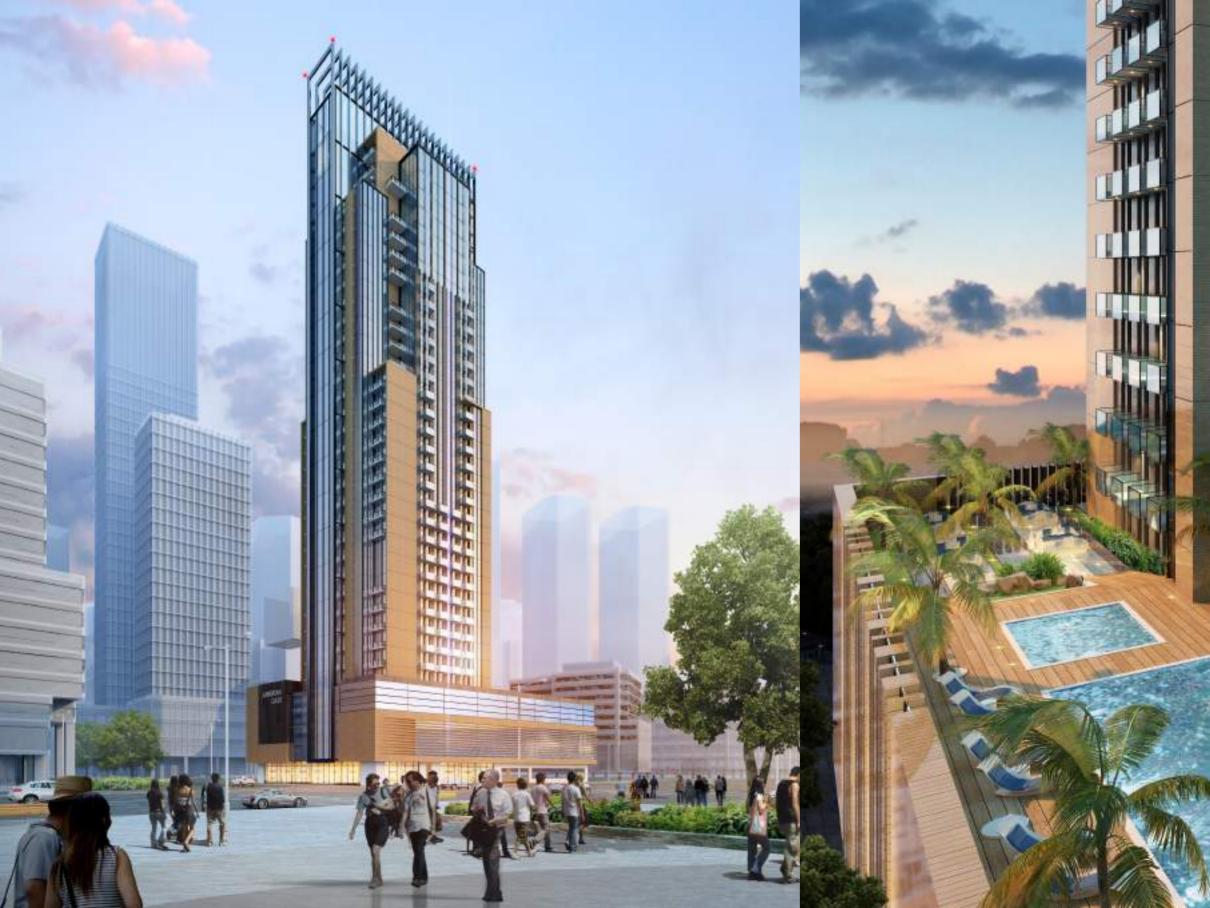

## CHILLOUT

Go for a swim and enjoy a little downtime in the calming waters – there's no better way to let go of everyday stress.

Two swimming pools for adult and for kids.

The swimming pools are big enough to get a serious swimming.

Pool's size (18,20X12,80 meter)

1. All room dimensions are measured to structural elements and exclude wall finishes and construction tolerances / 2. All dimensions have been provided by our consultant architects. / 3. All materials, dimensions & drawing are approximate. Information is subject to change without notice, / 4. Actual suite area may vary from the stated area. Drawings not to scale. The developers reserve the right to make revisions. / 5. Calculation of suite area is measured as the area bounded by the centre line of demising or partition walls separating one unit from another unit, the exterior face of all exterior face of the corridor wall enclosing the joining unit. / 6. Calculation of balcony area is measured as the area bounded by the centre line of demising or partition walls separating one unit from another unit, the outmost face of the enclosing guard and the external face of the unit adjoining the balcony. / 7. The units are measured at typical floor in the building. Columns may vary in size depending on the floor level. Interior furnishing, Kitchen appliances and bath fixtures are indicative and large net area of studio may vary