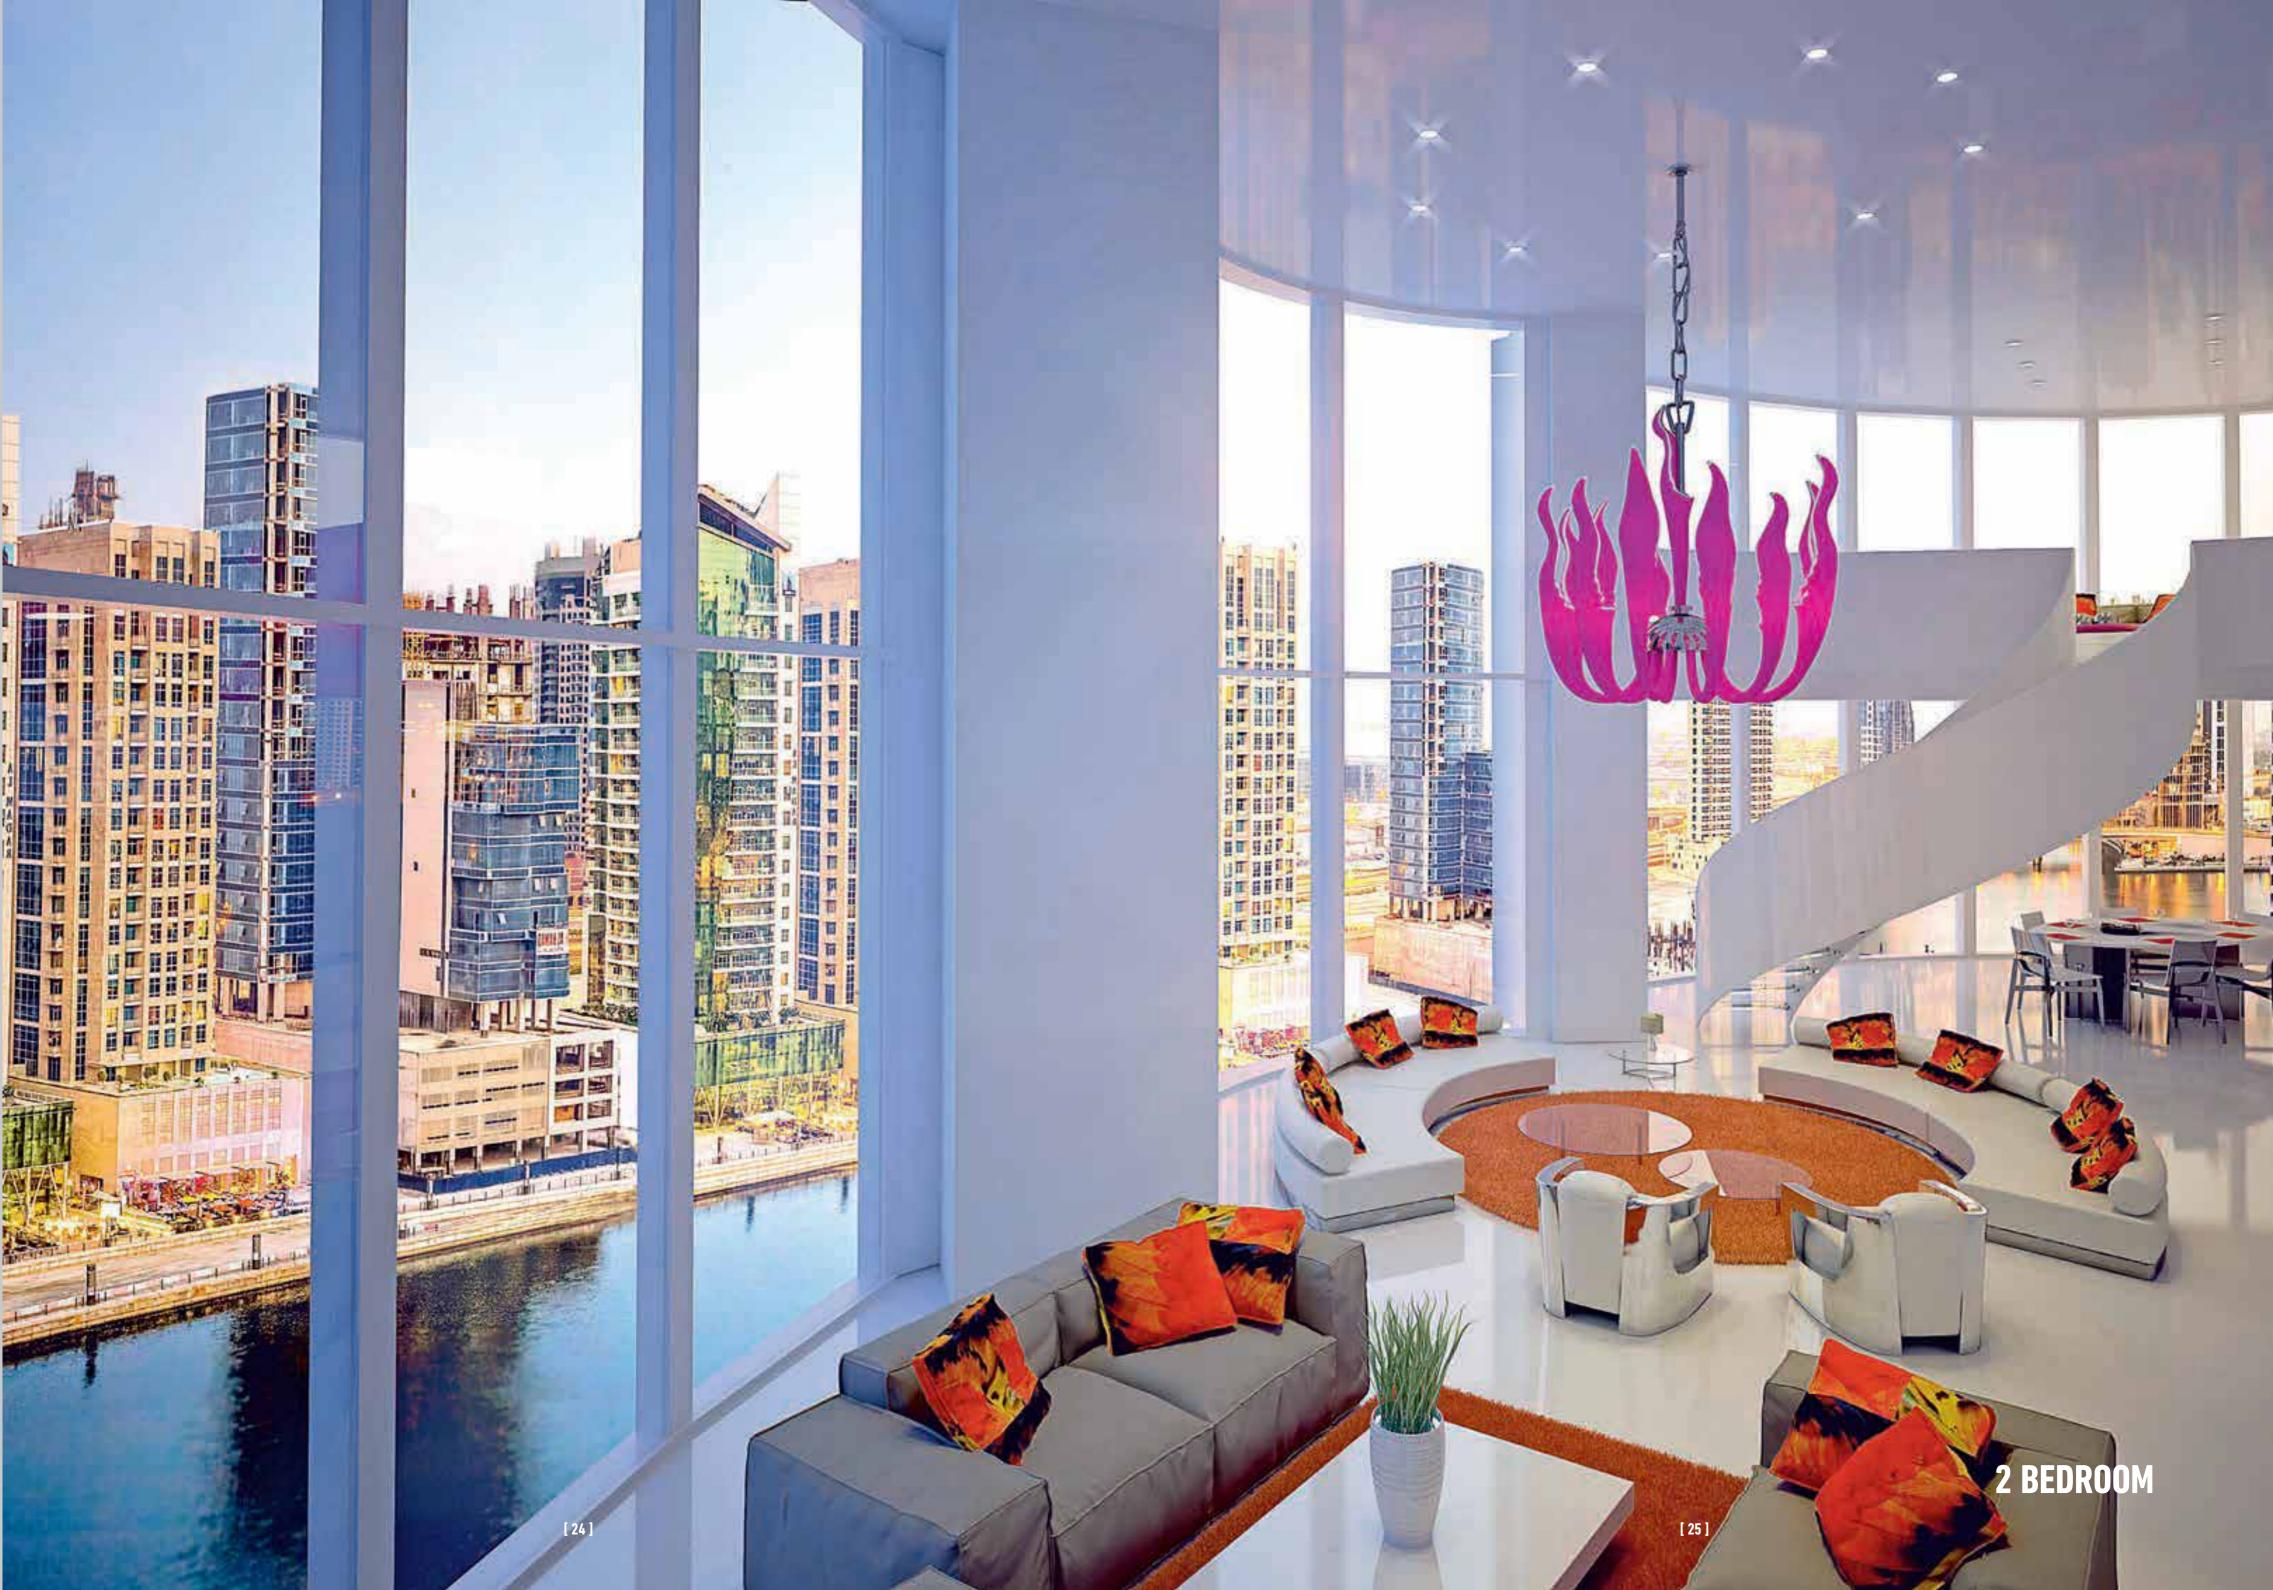

# STRIKE APOSE

THE PAD IS
DESIGNED WITH
SUMPTUOUS AND
STYLISH FURNISHED
RESIDENCES.

Artful open spaces emhpasize passion, modernity and an innovative approach to condo living.

From one to two bedroom suites and lofts, as well as special terraced villa apartments, the Pad offers a range of units to suit all types and tastes of its guests and residents.

## UNIQUE PARADISE

THE SPRAWLING
LIVING ROOM HAS
A 6M HIGH CEILING,
GIVING YOU A
MARVELOUS SENSE
OF FREEDOM AND AN
EXCEPTIONAL VIEW.

Up the feature staircase is an open bedroom that offers an even grander double height view.