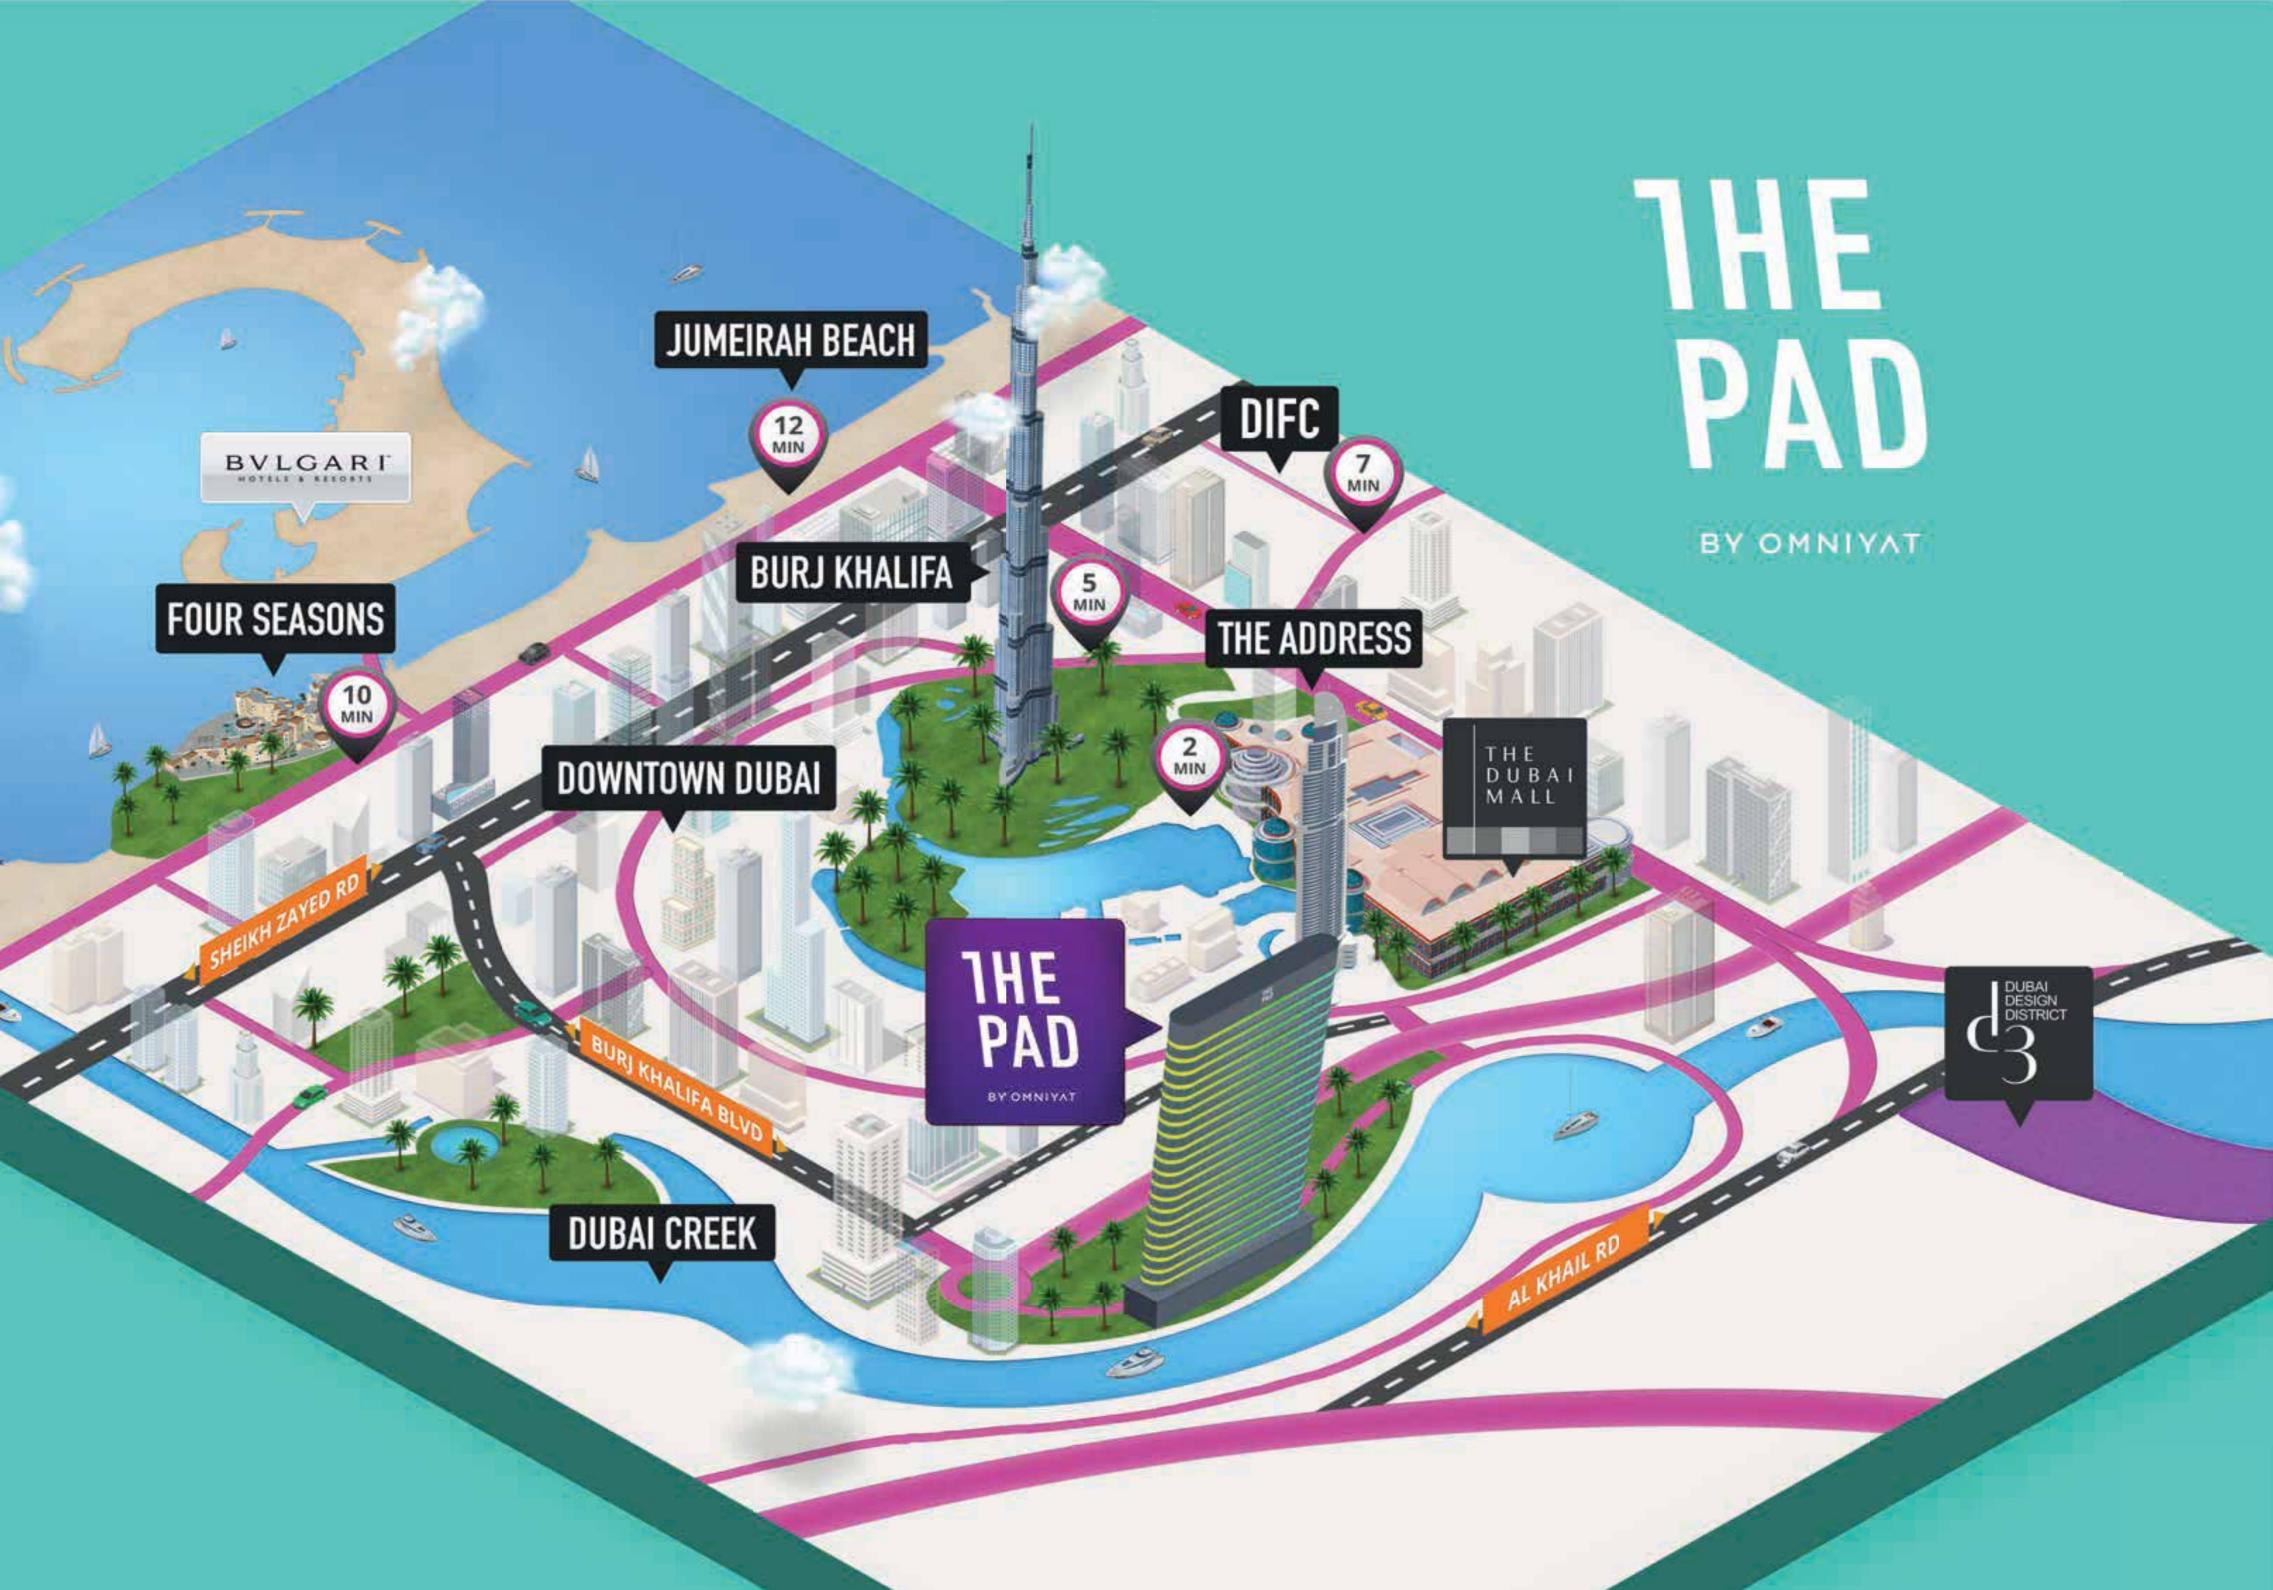

## PERFECTLY POSITIONED

#### AT THE HEART OF EVERYTHING THAT MATTERS!

The Pad is perfectly positioned, right on The Creek, in the heart of Dubai's Business Bay and the prestigious Burj Khalifa District.

It's the most desirable location for investment as it is central to both an ever-expanding business hub, as well as growing residential district in pace with the essential Creek extension project.

### FOR A DIP IN THE SEA, THE STUNNING JUMEIRAH BEACH IS JUST A HOP AND A SKIP AWAY.

Gucci, Prada, Dolce & Gabbana are all around the corner, at the biggest shopping centre in the world, the Dubai Mall, with all the most exclusive brands.

Down the road is the Souk al Bahar, where you can explore more than 1,500 eclectic shops and mingle with the Dubai crowd, while the fashionable Dubai Design District is just across the road.