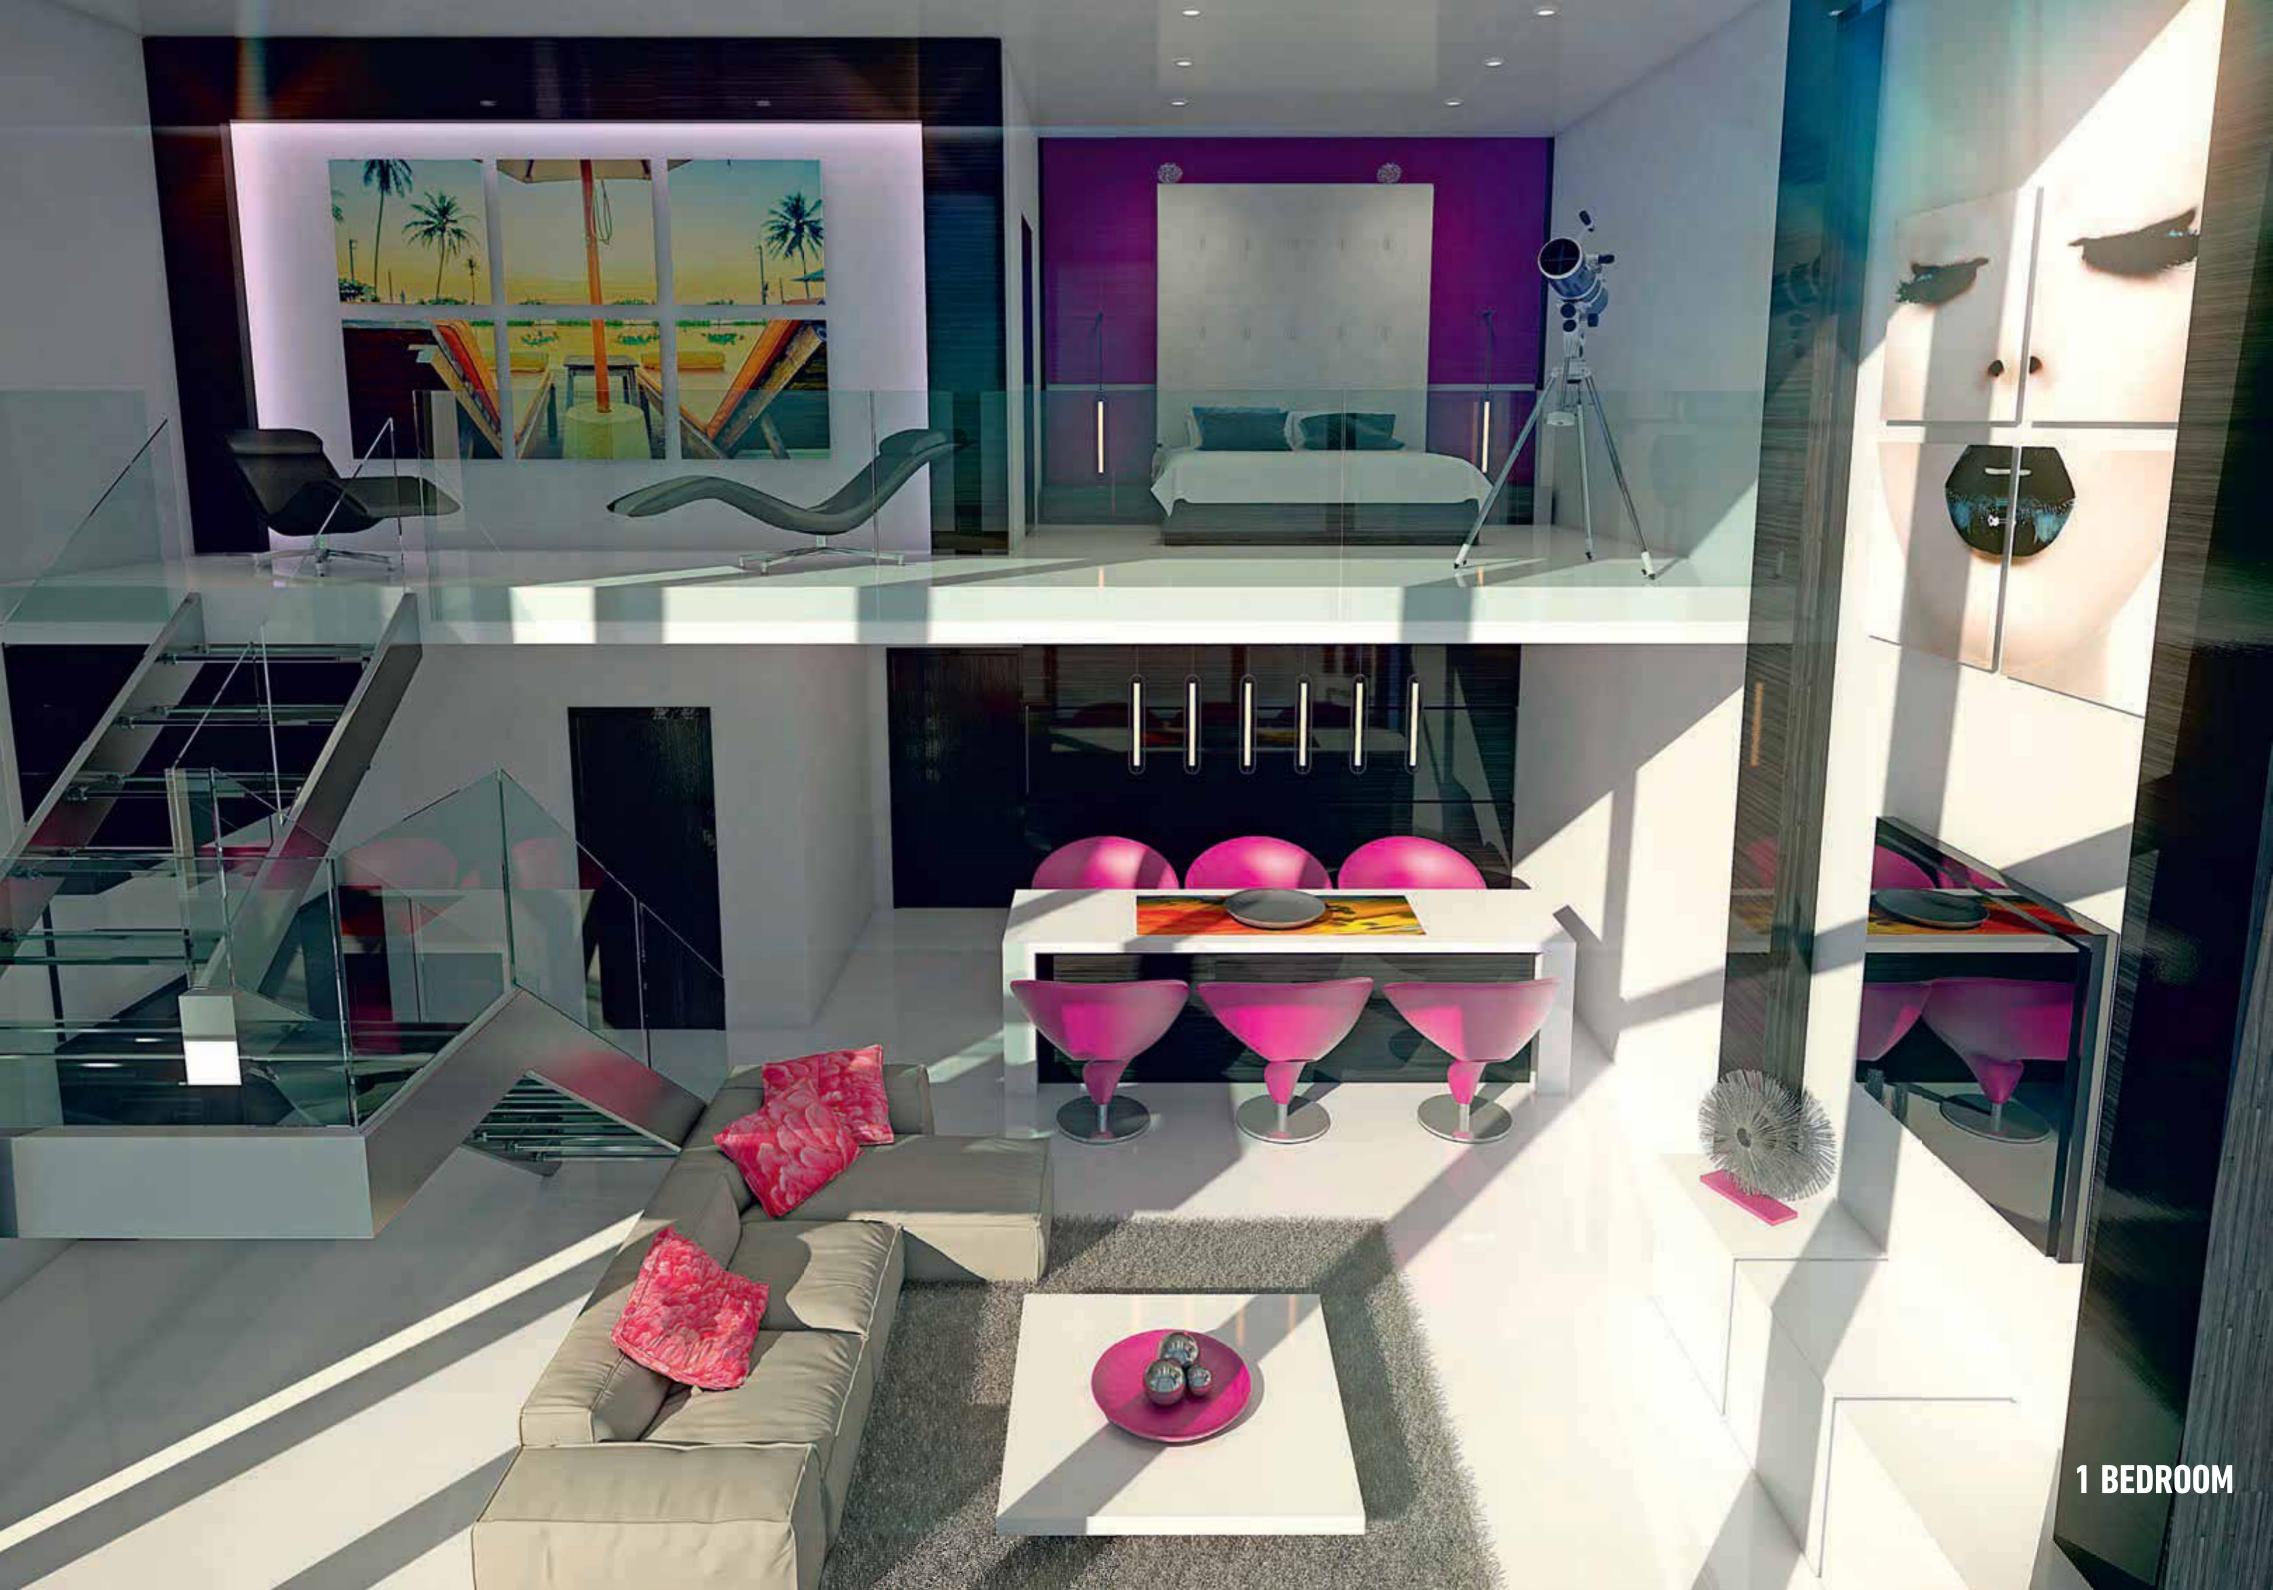

# STRIKE APOSE

THE PAD IS
DESIGNED WITH
SUMPTUOUS AND
STYLISH FURNISHED
RESIDENCES.

Artful open spaces emhpasize passion, modernity and an innovative approach to condo living.

From one to two bedroom suites and lofts, as well as special terraced villa apartments, the Pad offers a range of units to suit all types and tastes of its guests and residents.

#### THIS ONE BEDROOM APARTMENT IS TRULY UNIQUE.

A spacious living room and bedroom, fully equipped kitchen, elegant bathroom, all enhanced with full floor-to-ceiling views of Downtown Dubai.