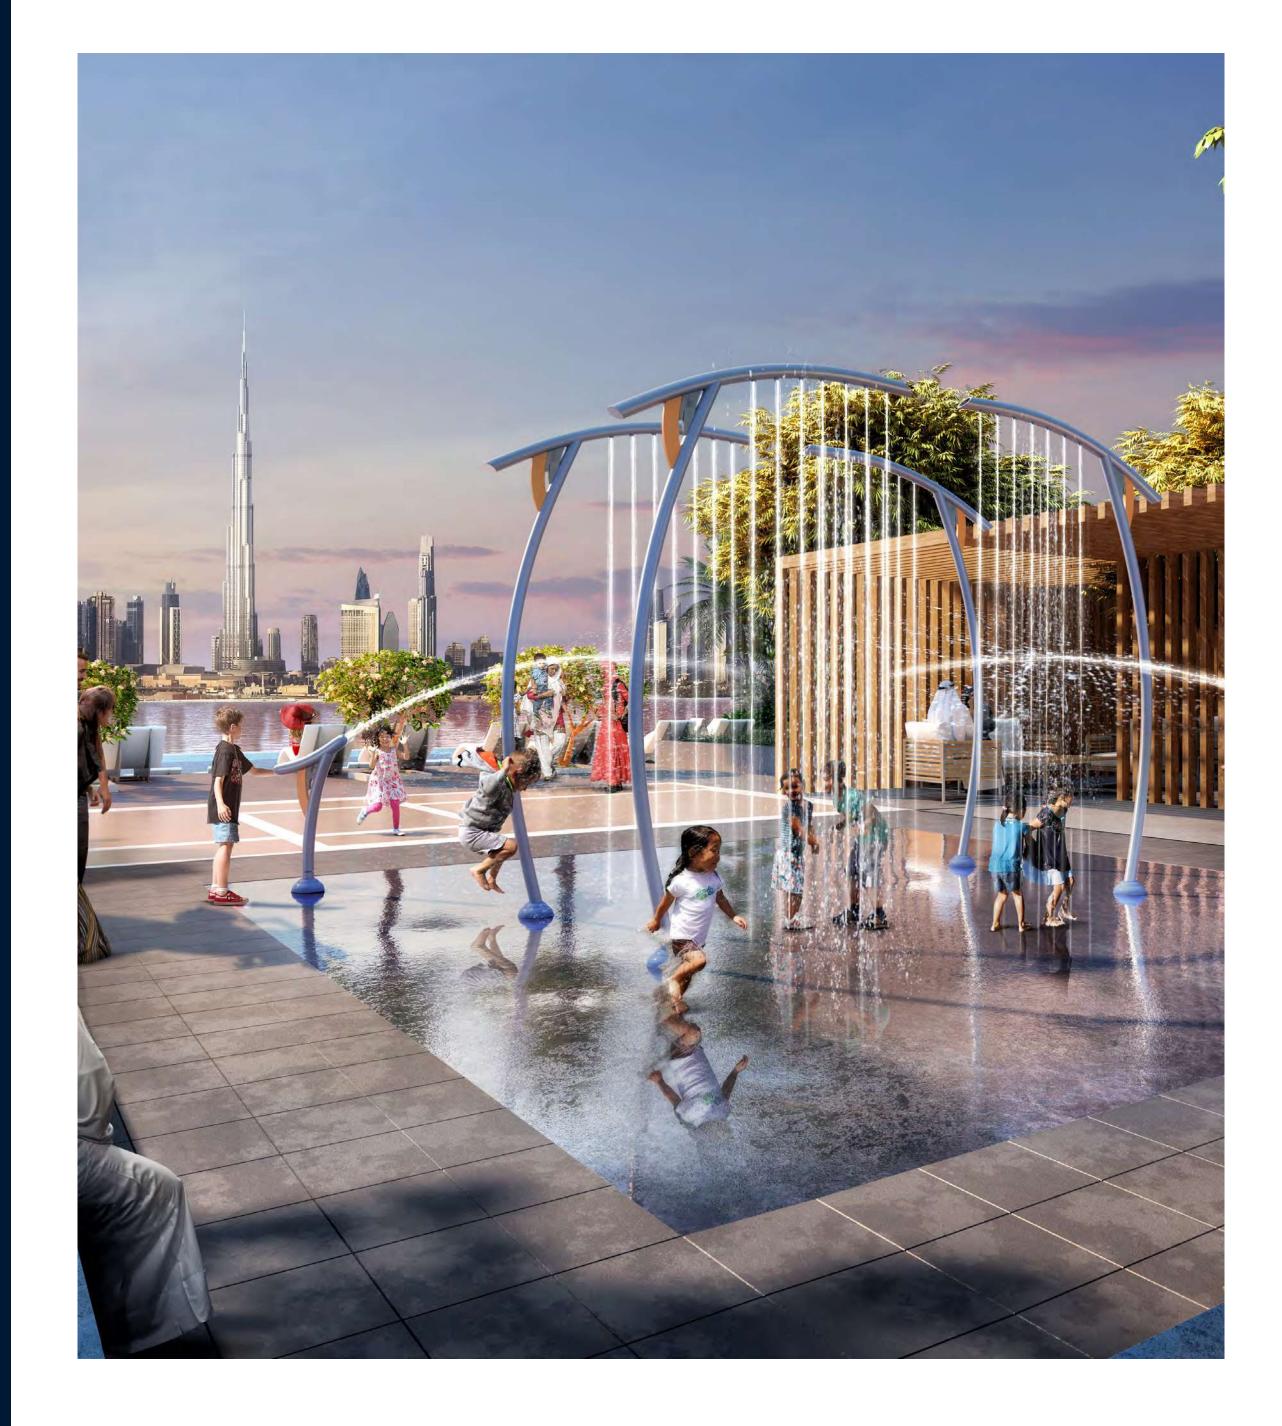

### Amenities For A 21st Century Superlife

In addition to having the finest retail and dining outlets at their doorstep, residents of The Grand will have access to a glistening infinity pool with stunning views of the ever-evolving metropolis. They will also have access to cabanas, barbecue areas, children's play areas and a gymnasium.

## An 'Urban Luxe' Theme Throughout The Community

Residents of The Grand will have countless family-friendly amenities in the vicinity that will enhance their lives to previously unimaginable levels. From living in the supremely natural surroundings of Dubai Creek, strolling through lush parklands and landscaped promenades, enjoying various leisure and entertainment venues, and taking in the cutting-edge cultural spaces, there will be something to delight everyone.