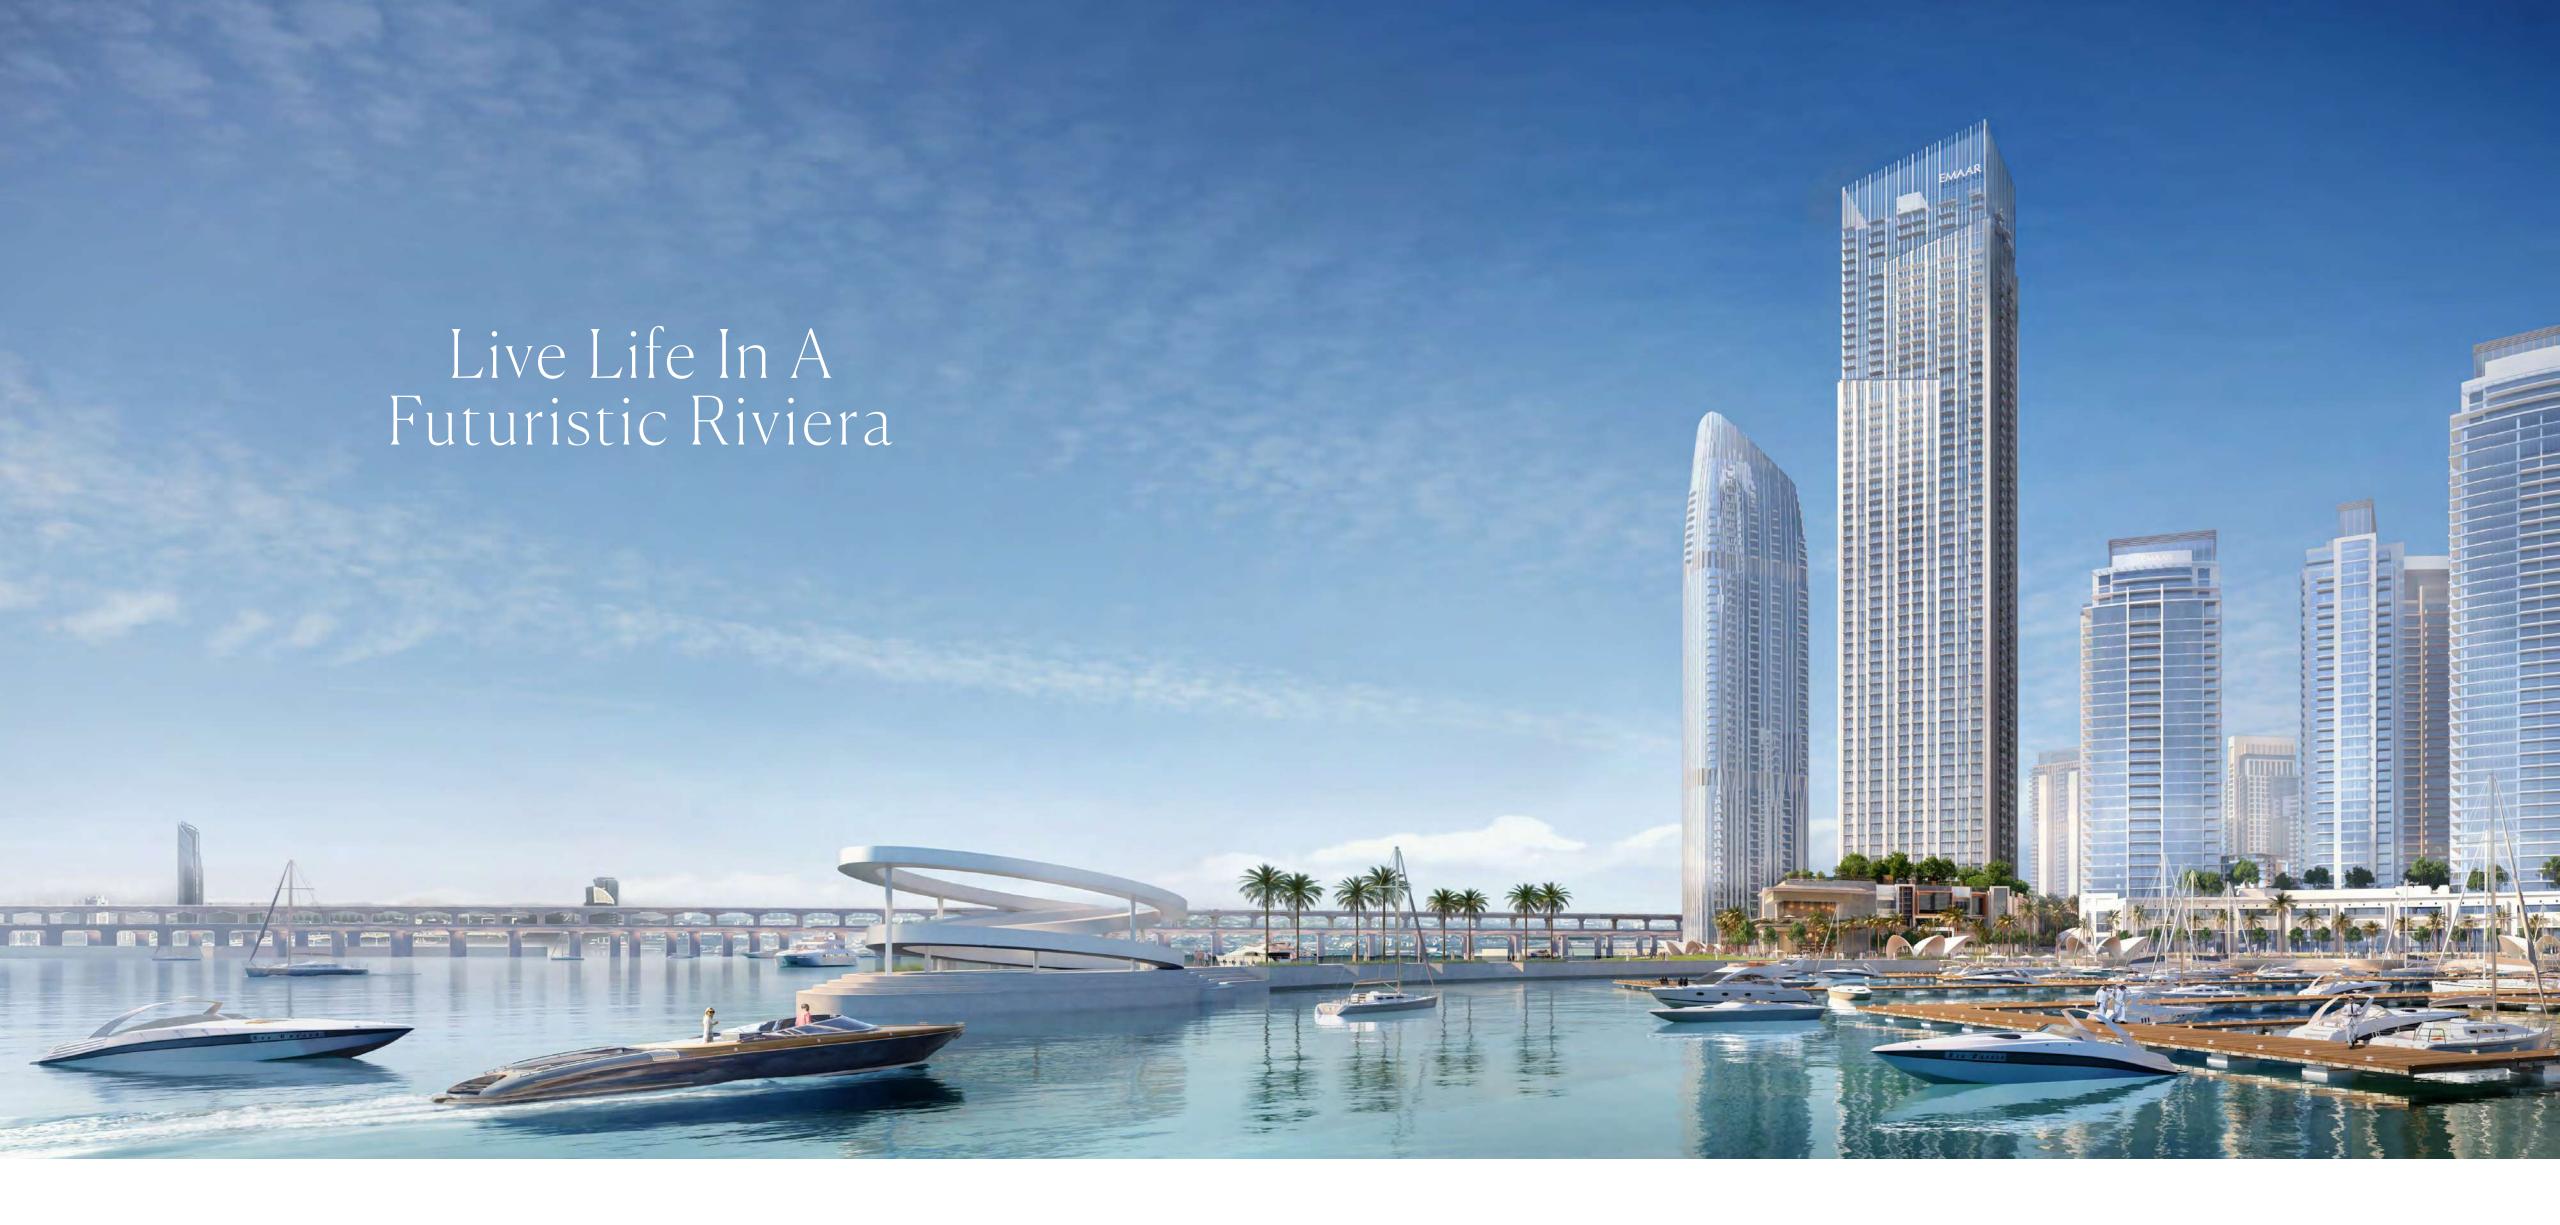

#### Dubai Creek Harbour

Dubai Creek Harbour is a new world-class waterfront destination on the banks of the historic Dubai Creek and the wondrous Ras Al Khor Wildlife Sanctuary. Seamlessly integrating state-of-the-art homes with nature, this city within a city offers up a brand-new concept of 'Urban Luxe' living. In the heart of it is the Dubai Creek Tower, a global icon for the 21st century that is set to surpass the Burj Khalifa in both ambition and technology.

#### An Ideally Positioned Haven

The Grand will be situated near the heart of the dazzling Creek Island, one of Dubai Creek Harbour's nine distinct neighbourhoods. Sitting strategically at the intersection of the waterfront between the marina and the promenade, the skyscraper will be in close proximity to both Al Khail Road and Ras Al Khor Road. Reaching Downtown Dubai will not take longer than 10 minutes, while Dubai International Airport will be a mere 15-minute drive away.

## Exceeding Expectations And Beyond Imagination

The Grand will perfectly embody the great ambition of Dubai Creek Harbour. Rising majestically from Creek Island, the 62-storey skyscraper will set a new standard for ultramodern living. Envisioned as an 'Urban Luxe' retreat, the cutting-edge waterfront skyscraper is set only steps away from the flourishing marina and vibrant promenade, spoiling the residents with boundless dining, retail and entertainment experiences.