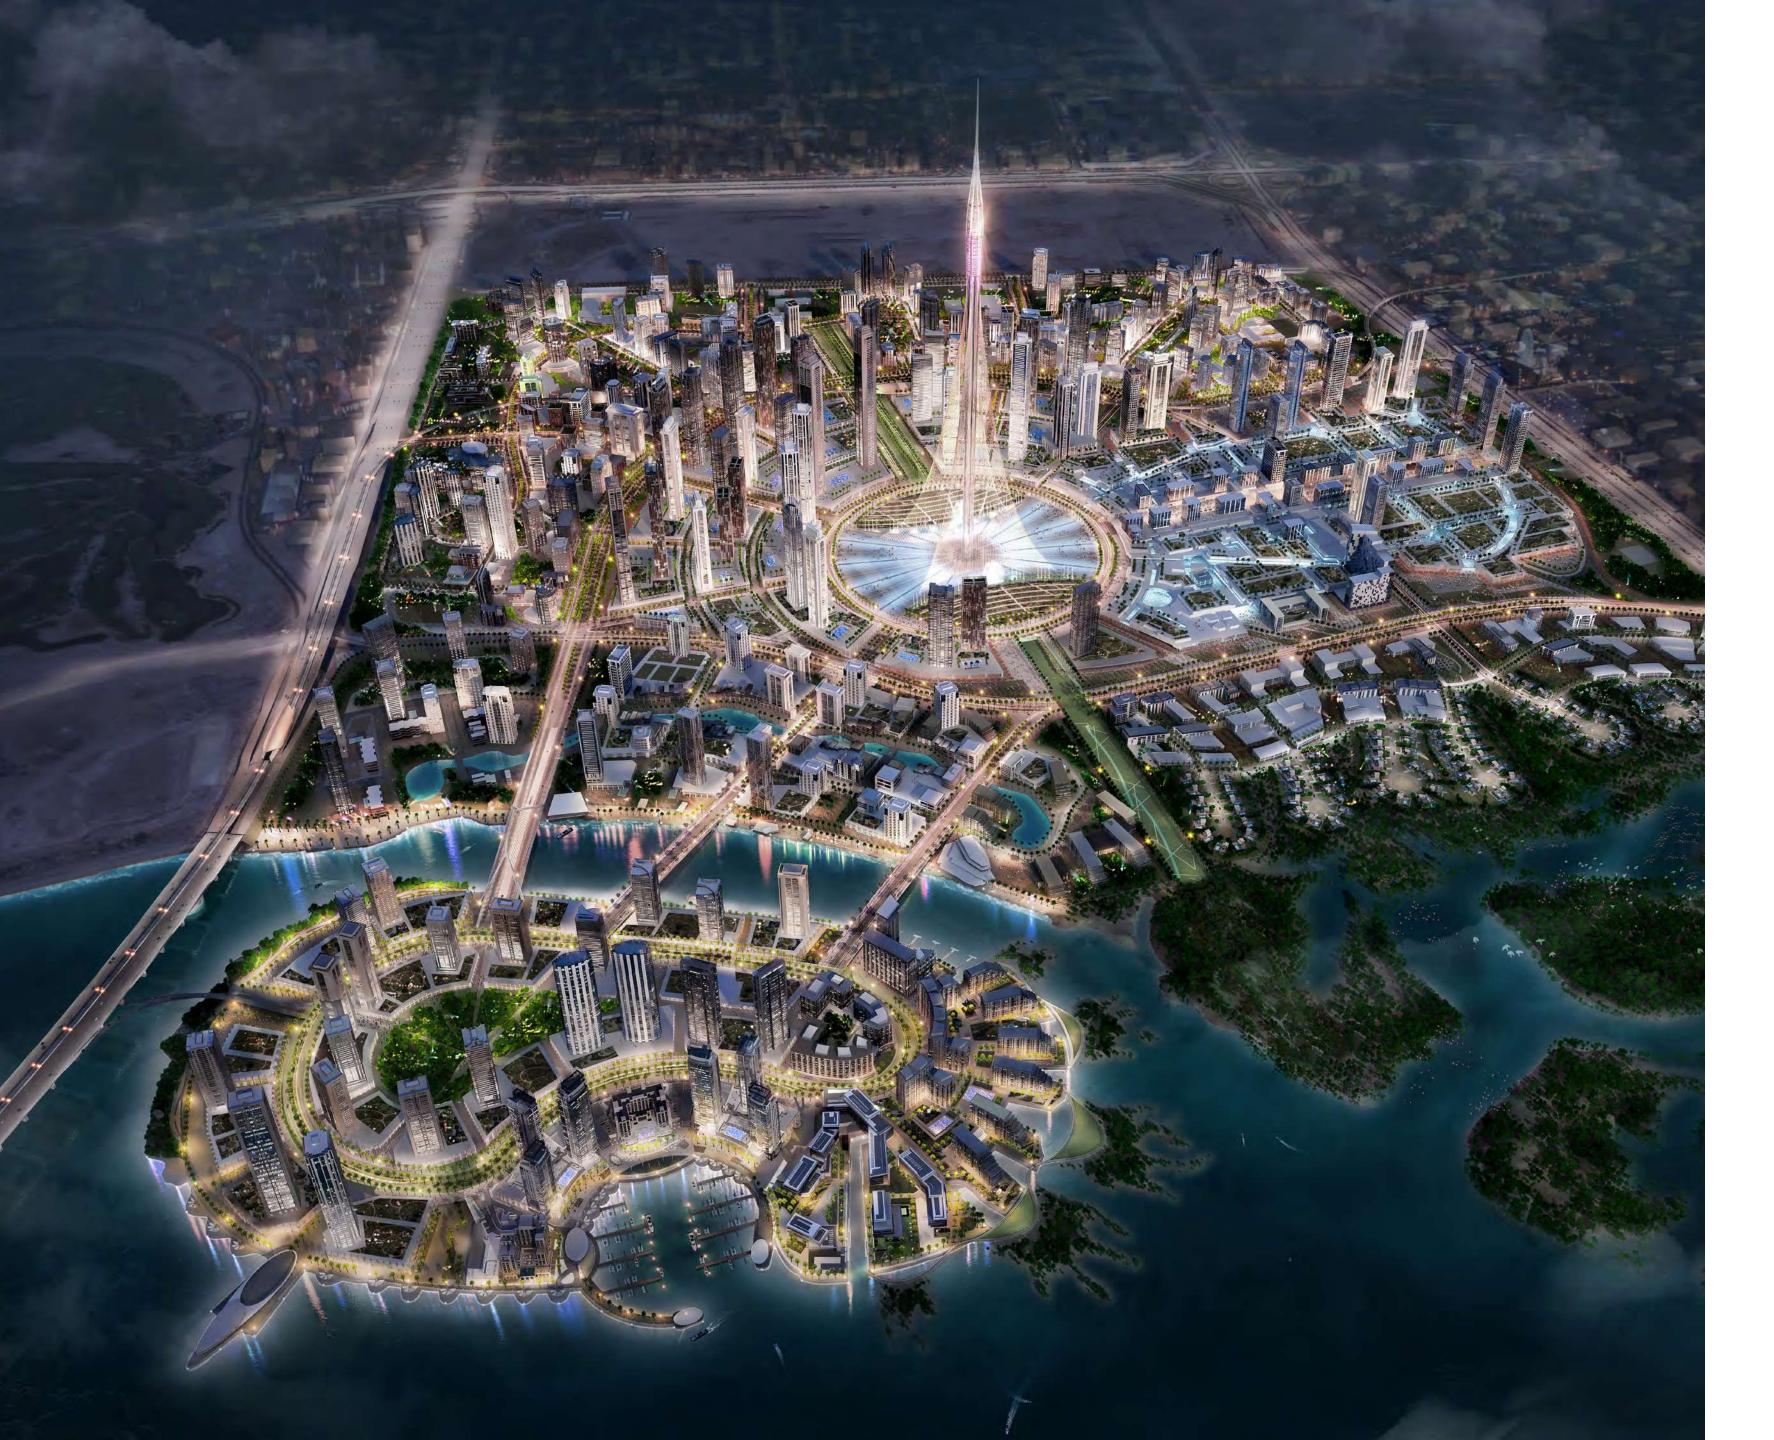

#### Dubai Creek Harbour

Dubai Creek Harbour is a new world-class waterfront destination on the banks of the historic Dubai Creek and the wondrous Ras Al Khor Wildlife Sanctuary. Seamlessly integrating state-of-the-art homes with nature, this city within a city offers up a brand-new concept of 'Urban Luxe' living. In the heart of it is the Dubai Creek Tower, a global icon for the 21st century that is set to surpass the Burj Khalifa in both ambition and technology.

#### An Ideally Positioned Haven

The Grand will be situated near the heart of the dazzling Creek Island, one of Dubai Creek Harbour's nine distinct neighbourhoods. Sitting strategically at the intersection of the waterfront between the marina and the promenade, the skyscraper will be in close proximity to both Al Khail Road and Ras Al Khor Road. Reaching Downtown Dubai will not take longer than 10 minutes, while Dubai International Airport will be a mere 15-minute drive away.