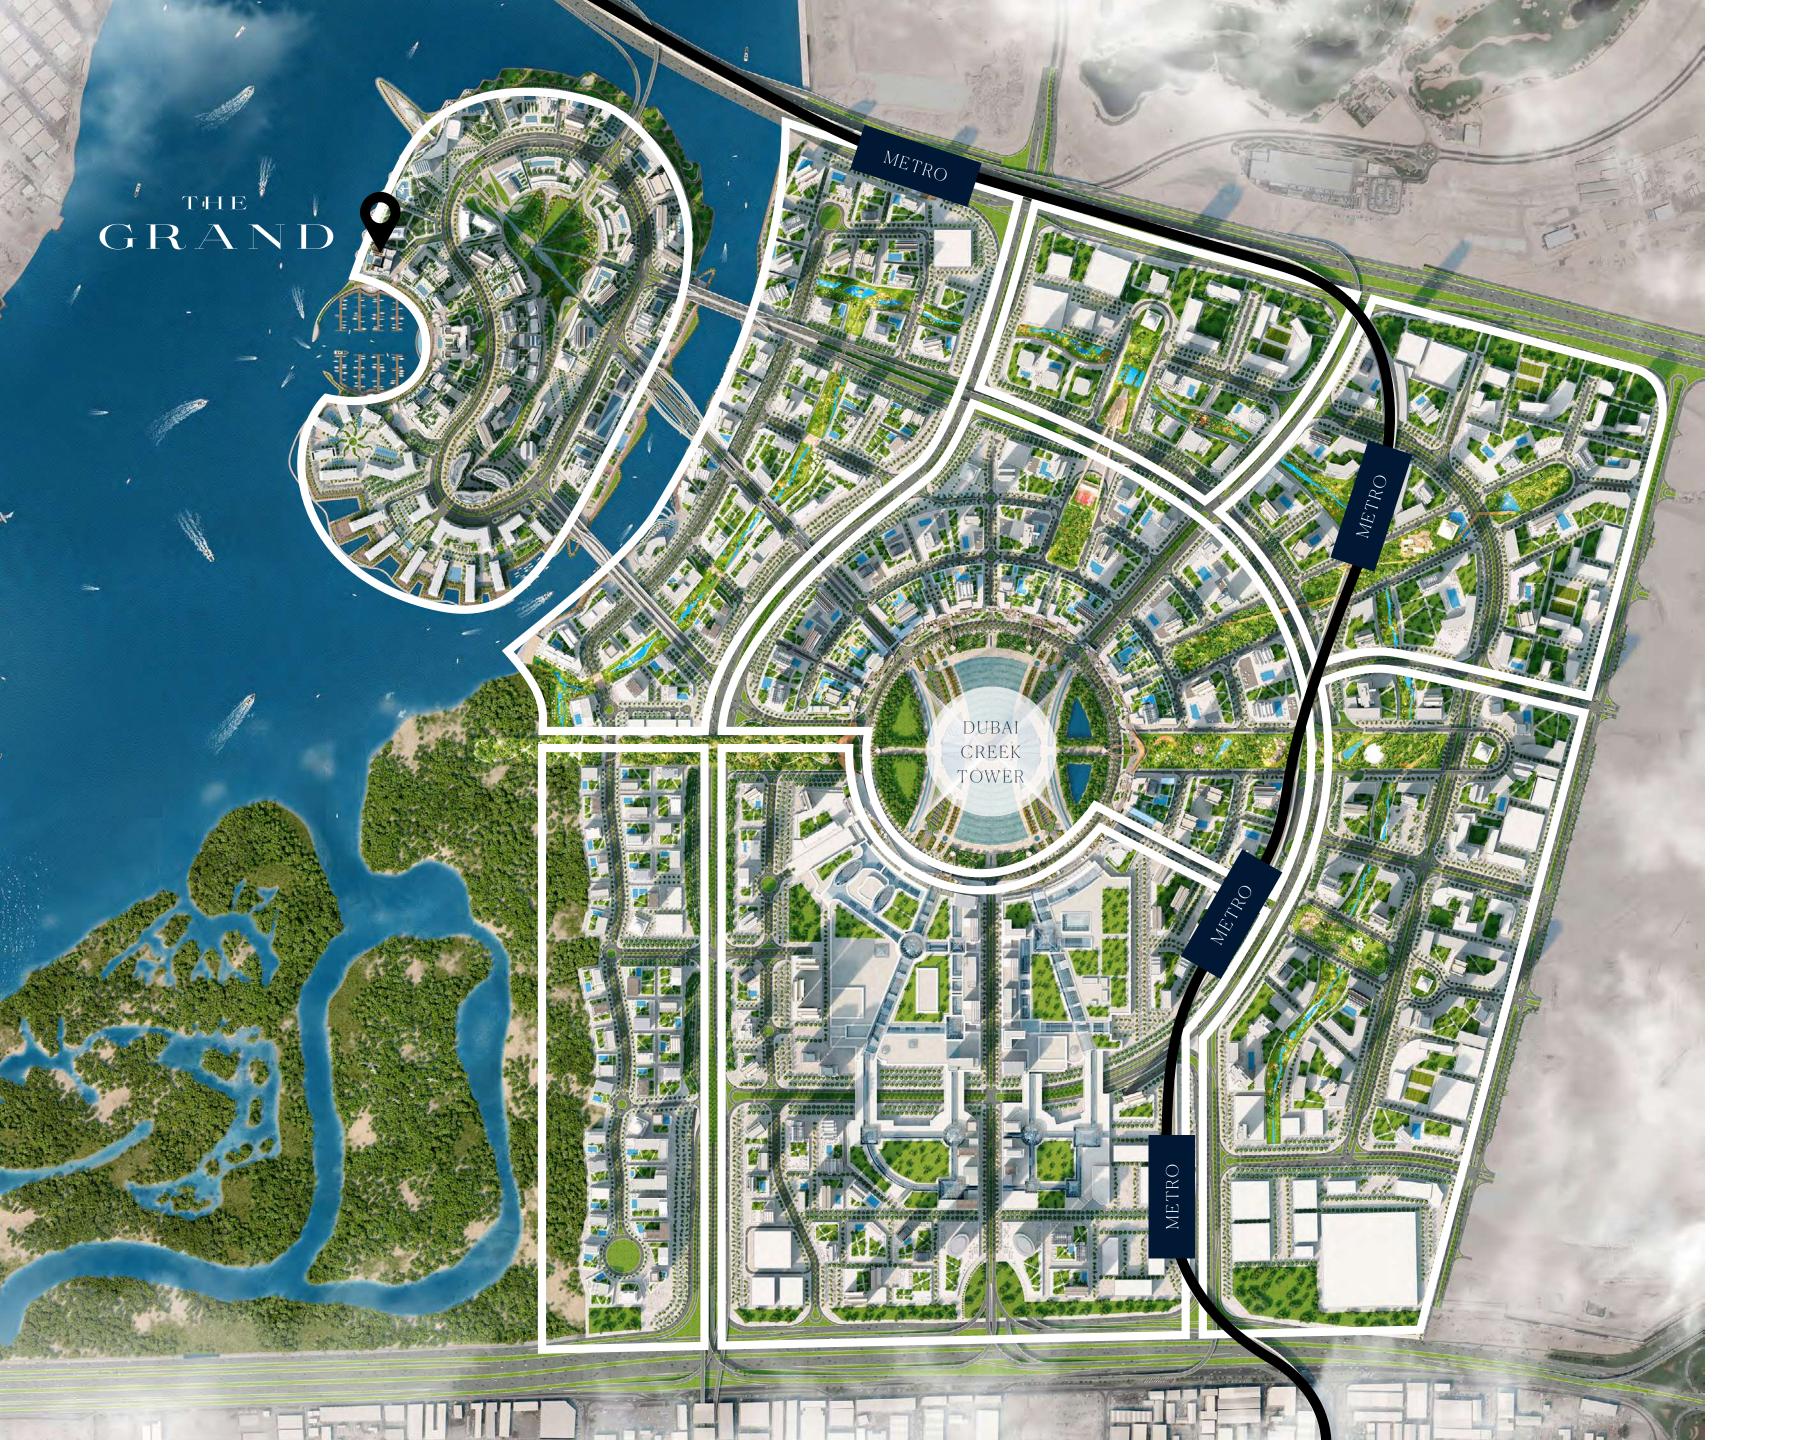

#### An Ideally Positioned Haven

The Grand will be situated near the heart of the dazzling Creek Island, one of Dubai Creek Harbour's nine distinct neighbourhoods. Sitting strategically at the intersection of the waterfront between the marina and the promenade, the skyscraper will be in close proximity to both Al Khail Road and Ras Al Khor Road. Reaching Downtown Dubai will not take longer than 10 minutes, while Dubai International Airport will be a mere 15-minute drive away.

#### Dubai Creek Harbour

Dubai Creek Harbour is a new world-class waterfront destination on the banks of the historic Dubai Creek and the wondrous Ras Al Khor Wildlife Sanctuary. Seamlessly integrating state-of-the-art homes with nature, this city within a city offers up a brand-new concept of 'Urban Luxe' living. In the heart of it is the Dubai Creek Tower, a global icon for the 21st century that is set to surpass the Burj Khalifa in both ambition and technology.