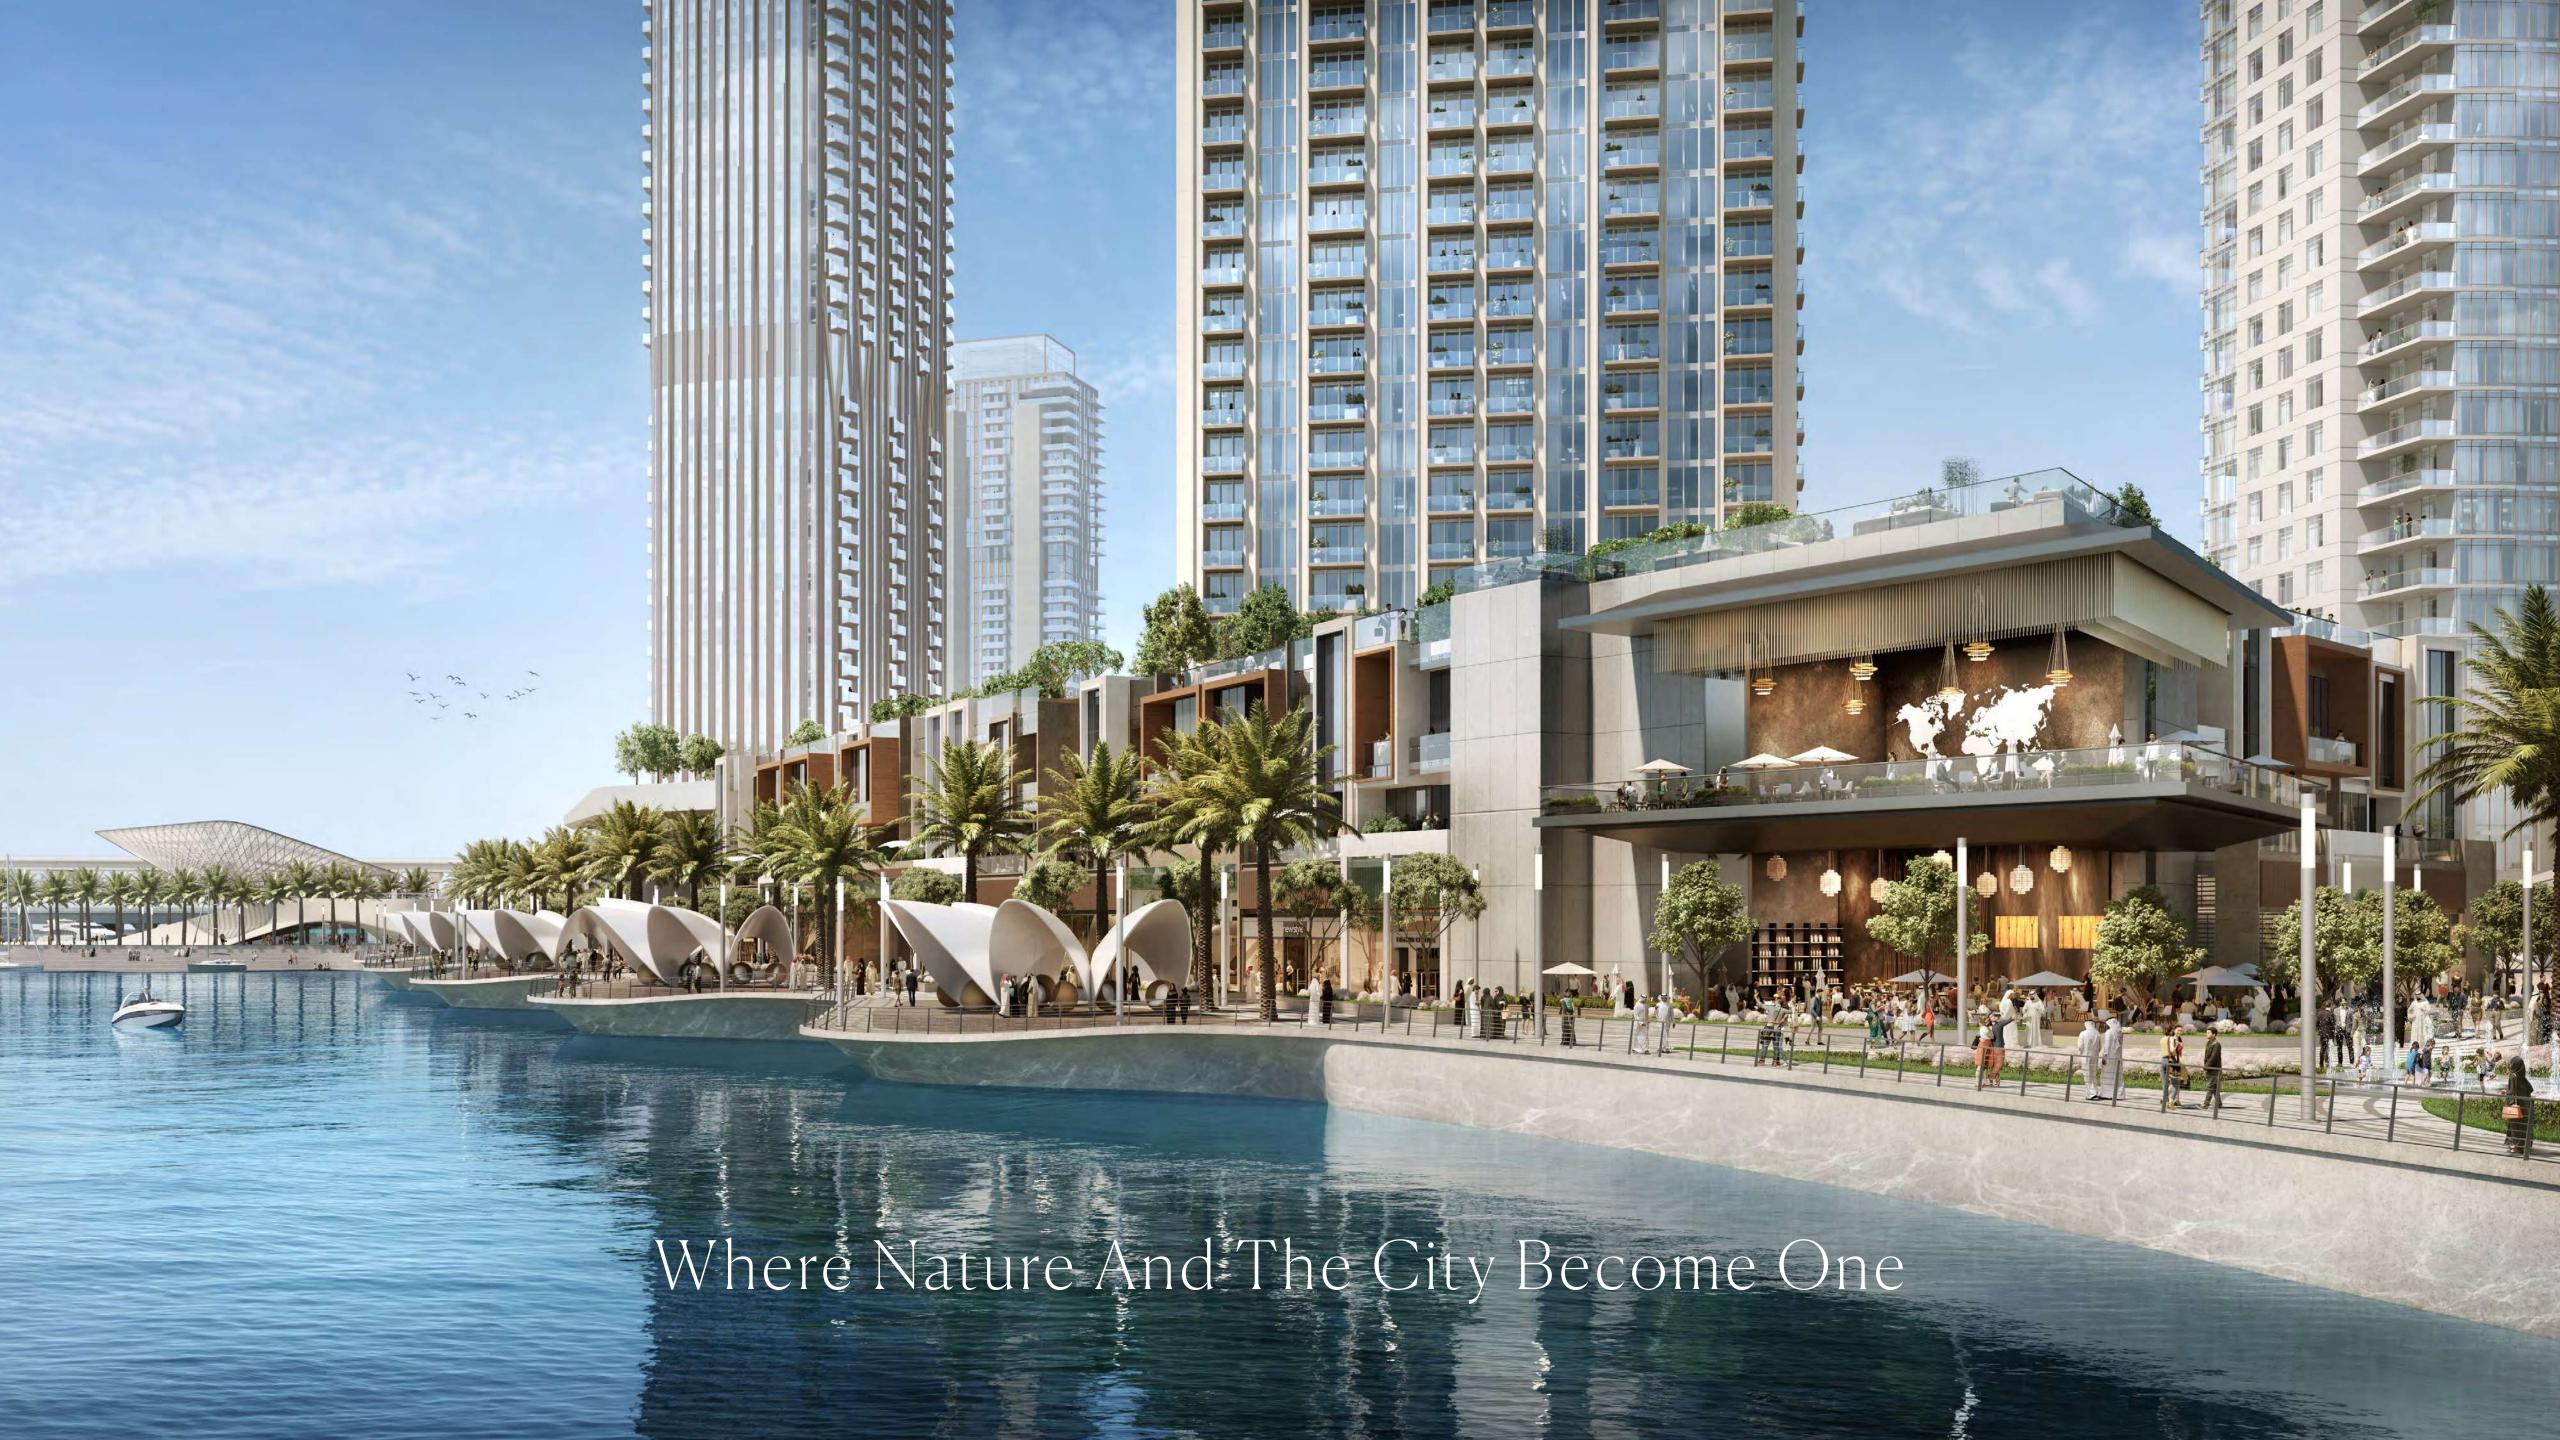

The Grand will overlook the Dubai Creek Harbour marina and the waterfront promenade, giving residents direct access to the world of yachting, as well as a healthy pedestrian-friendly lifestyle.

The marina will be a happening destination known for its spectacle and diverse shopping, dining, leisure and nightlife venues. The promenade will be buzzing with cosmopolitan life on beautifully landscaped pedestrian sidewalks brimming with retail outlets.

With The Grand, inspired architecture and superb craftsmanship have unified to create a building that reaches the absolute highest level of contemporary design. The skyscraper offers more than 500 premium apartments, penthouses and podium townhouses with world-class innovative designs to match the visionary surroundings. Choose between 1, 2 and 3 bedroom apartments, 4-bedroom penthouses, or podium townhouses with stunning views of the Dubai Creek Harbour marina and the Dubai skyline.