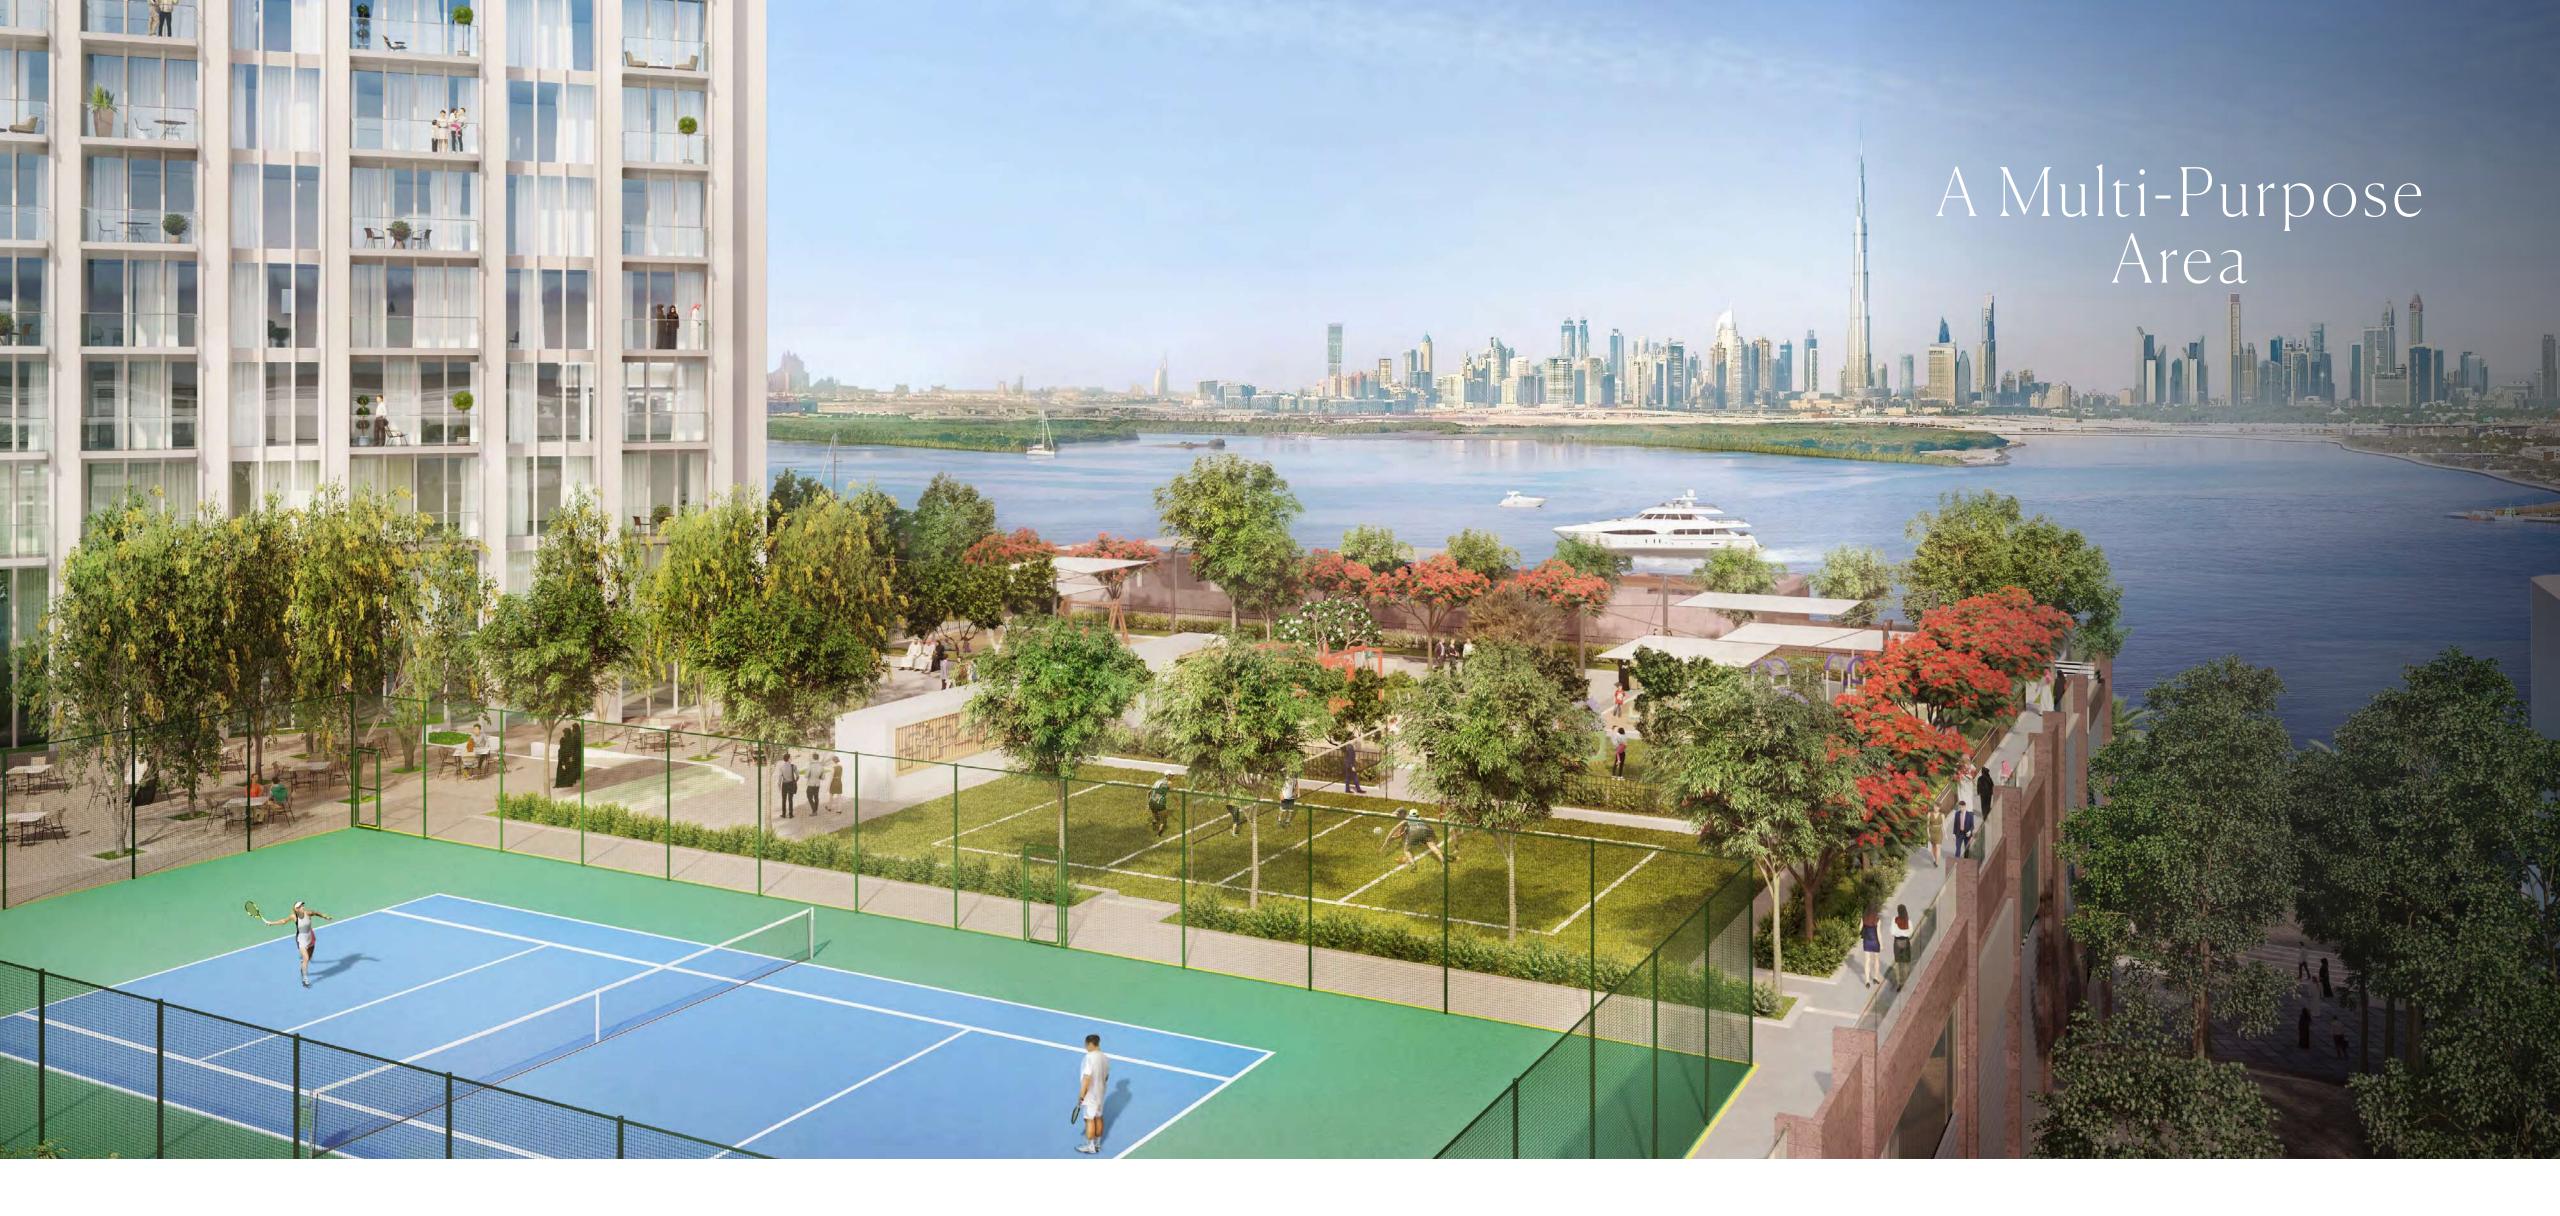

Included amongst the broad range of sports and wellness amenities, will be an outdoor tennis court perched up against the 21st century landscape. The Grand will feature a one-of-a-kind multi-purpose sports area - a space that can transform into several types of sports courts, including volleyball, badminton, and more.

### Amenities For A 21st Century Superlife

In addition to having the finest retail and dining outlets at their doorstep, residents of The Grand will have access to a glistening infinity pool with stunning views of the ever-evolving metropolis. They will also have access to cabanas, barbecue areas, children's play areas and a gymnasium.