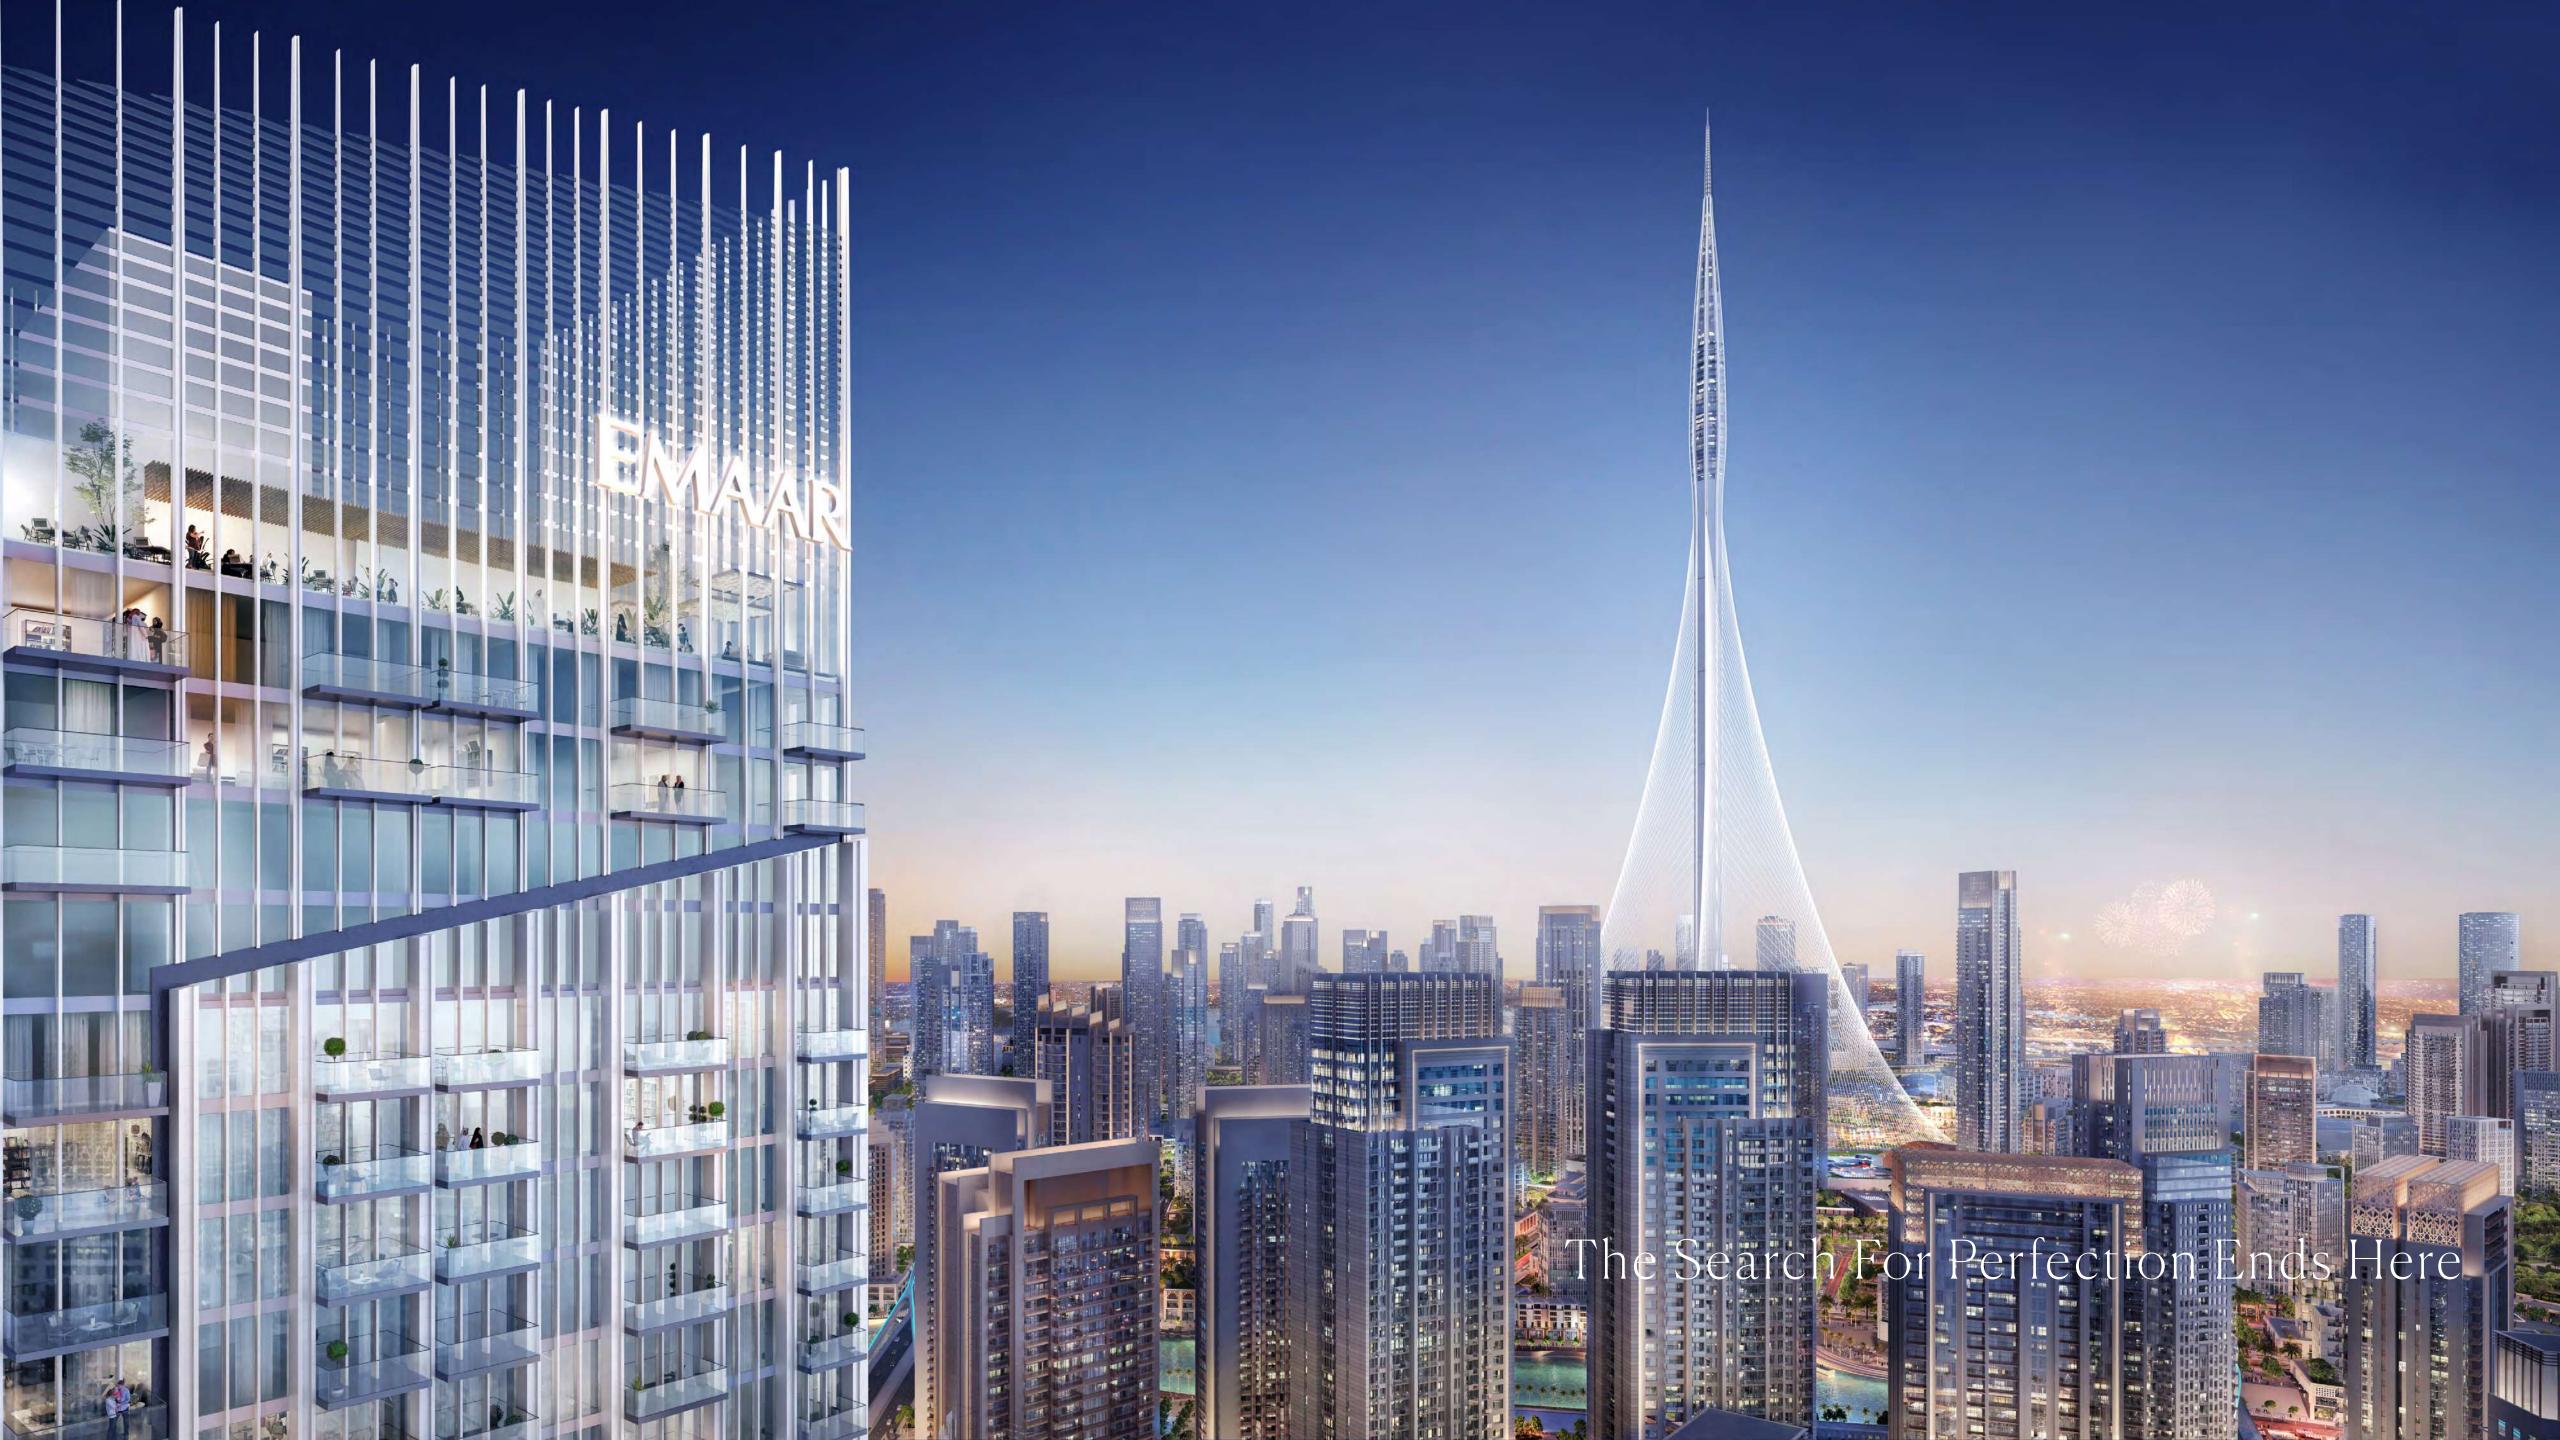

#### Dubai Creek Harbour

Dubai Creek Harbour is a new world-class waterfront destination on the banks of the historic Dubai Creek and the wondrous Ras Al Khor Wildlife Sanctuary. Seamlessly integrating state-of-the-art homes with nature, this city within a city offers up a brand-new concept of 'Urban Luxe' living. In the heart of it is the Dubai Creek Tower, a global icon for the 21st century that is set to surpass the Burj Khalifa in both ambition and technology.

#### An Ideally Positioned Haven

The Grand will be situated near the heart of the dazzling Creek Island, one of Dubai Creek Harbour's nine distinct neighbourhoods. Sitting strategically at the intersection of the waterfront between the marina and the promenade, the skyscraper will be in close proximity to both Al Khail Road and Ras Al Khor Road. Reaching Downtown Dubai will not take longer than 10 minutes, while Dubai International Airport will be a mere 15-minute drive away.

## Exceeding Expectations And Beyond Imagination

The Grand will perfectly embody the great ambition of Dubai Creek Harbour. Rising majestically from Creek Island, the 62-storey skyscraper will set a new standard for ultramodern living. Envisioned as an 'Urban Luxe' retreat, the cutting-edge waterfront skyscraper is set only steps away from the flourishing marina and vibrant promenade, spoiling the residents with boundless dining, retail and entertainment experiences.