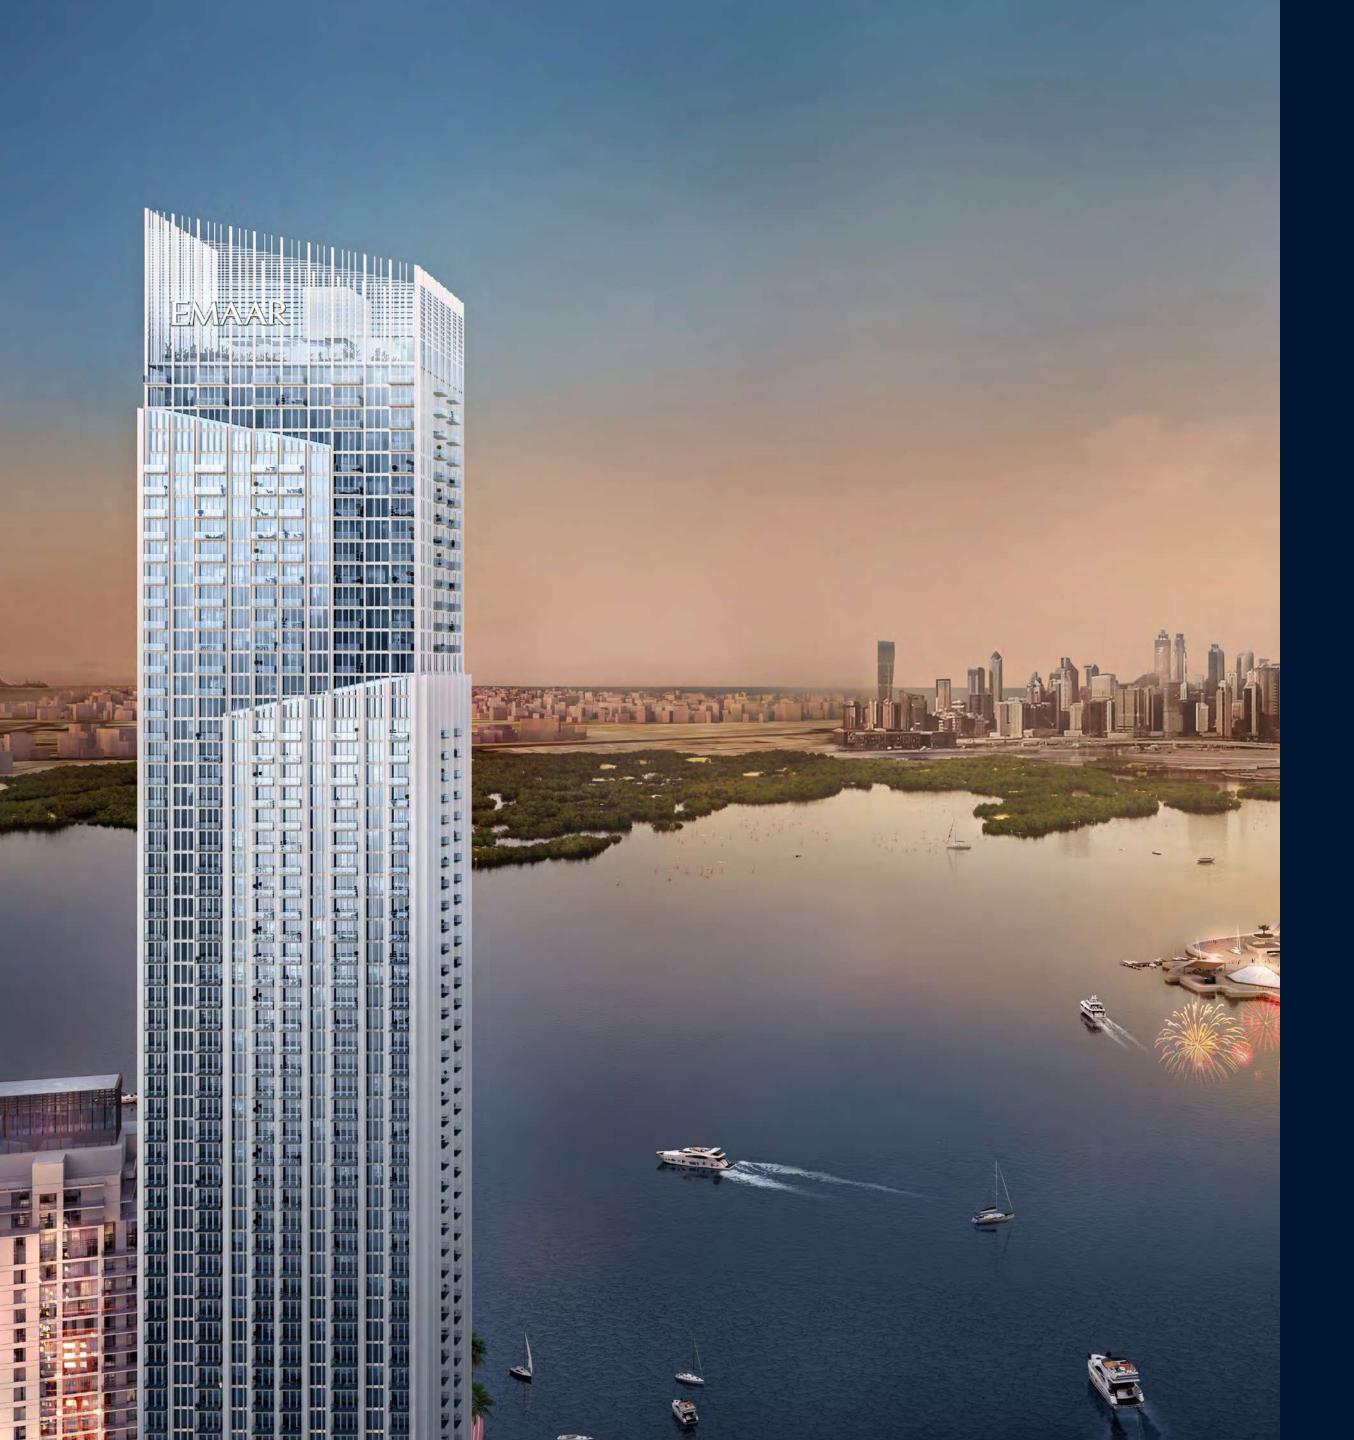

## Exceeding Expectations And Beyond Imagination

The Grand will perfectly embody the great ambition of Dubai Creek Harbour. Rising majestically from Creek Island, the 62-storey skyscraper will set a new standard for ultramodern living. Envisioned as an 'Urban Luxe' retreat, the cutting-edge waterfront skyscraper is set only steps away from the flourishing marina and vibrant promenade, spoiling the residents with boundless dining, retail and entertainment experiences.

With The Grand, inspired architecture and superb craftsmanship have unified to create a building that reaches the absolute highest level of contemporary design. The skyscraper offers more than 500 premium apartments, penthouses and podium townhouses with world-class innovative designs to match the visionary surroundings. Choose between 1, 2 and 3 bedroom apartments, 4-bedroom penthouses, or podium townhouses with stunning views of the Dubai Creek Harbour marina and the Dubai skyline.