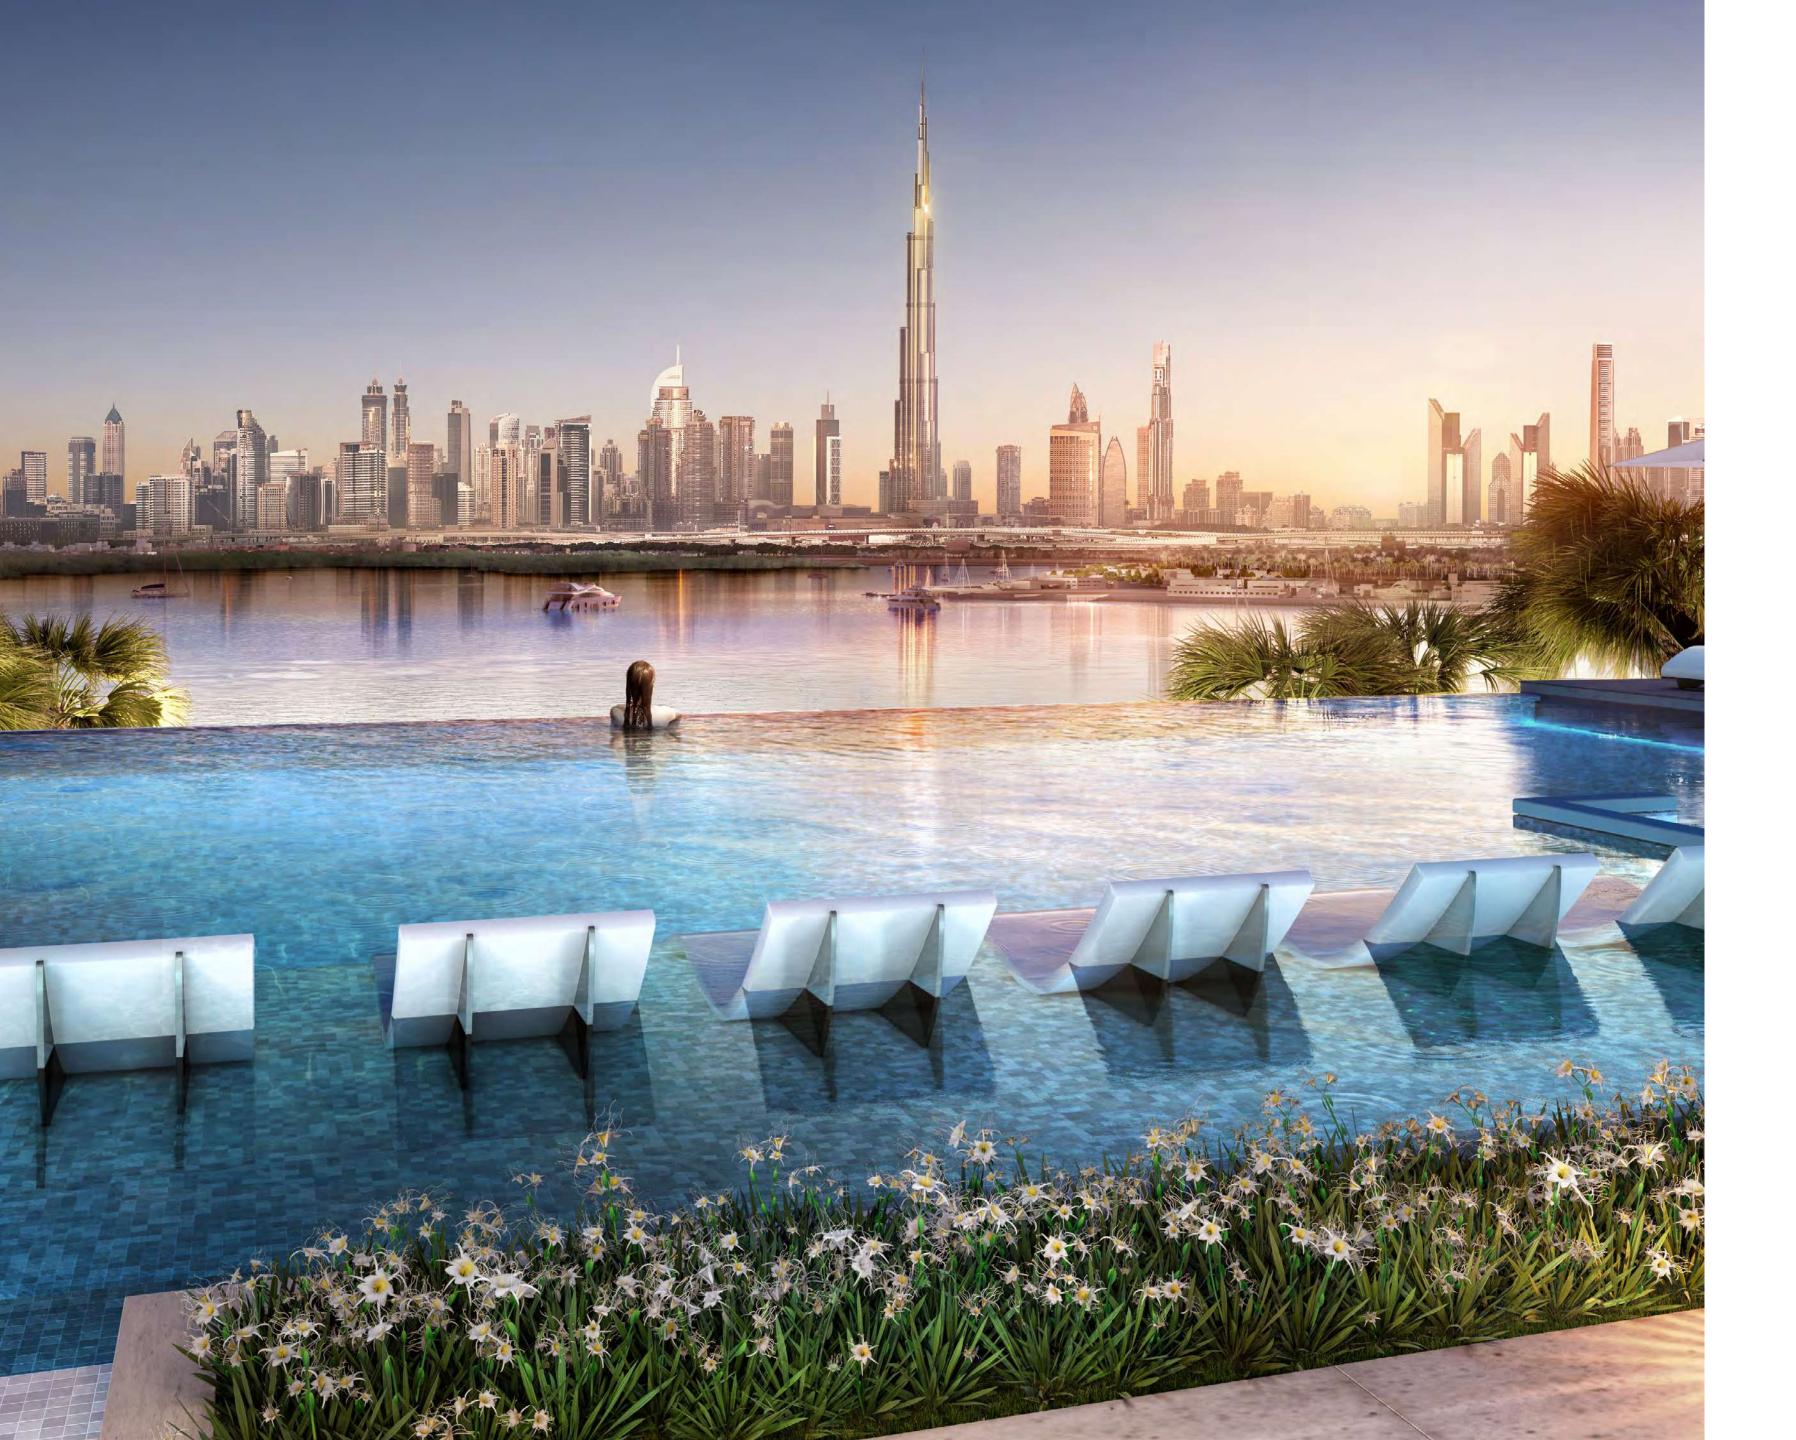

### Amenities For A 21st Century Superlife

In addition to having the finest retail and dining outlets at their doorstep, residents of The Grand will have access to a glistening infinity pool with stunning views of the ever-evolving metropolis. They will also have access to cabanas, barbecue areas, children's play areas and a gymnasium.

## Exceeding Expectations And Beyond Imagination

The Grand will perfectly embody the great ambition of Dubai Creek Harbour. Rising majestically from Creek Island, the 62-storey skyscraper will set a new standard for ultramodern living. Envisioned as an 'Urban Luxe' retreat, the cutting-edge waterfront skyscraper is set only steps away from the flourishing marina and vibrant promenade, spoiling the residents with boundless dining, retail and entertainment experiences.