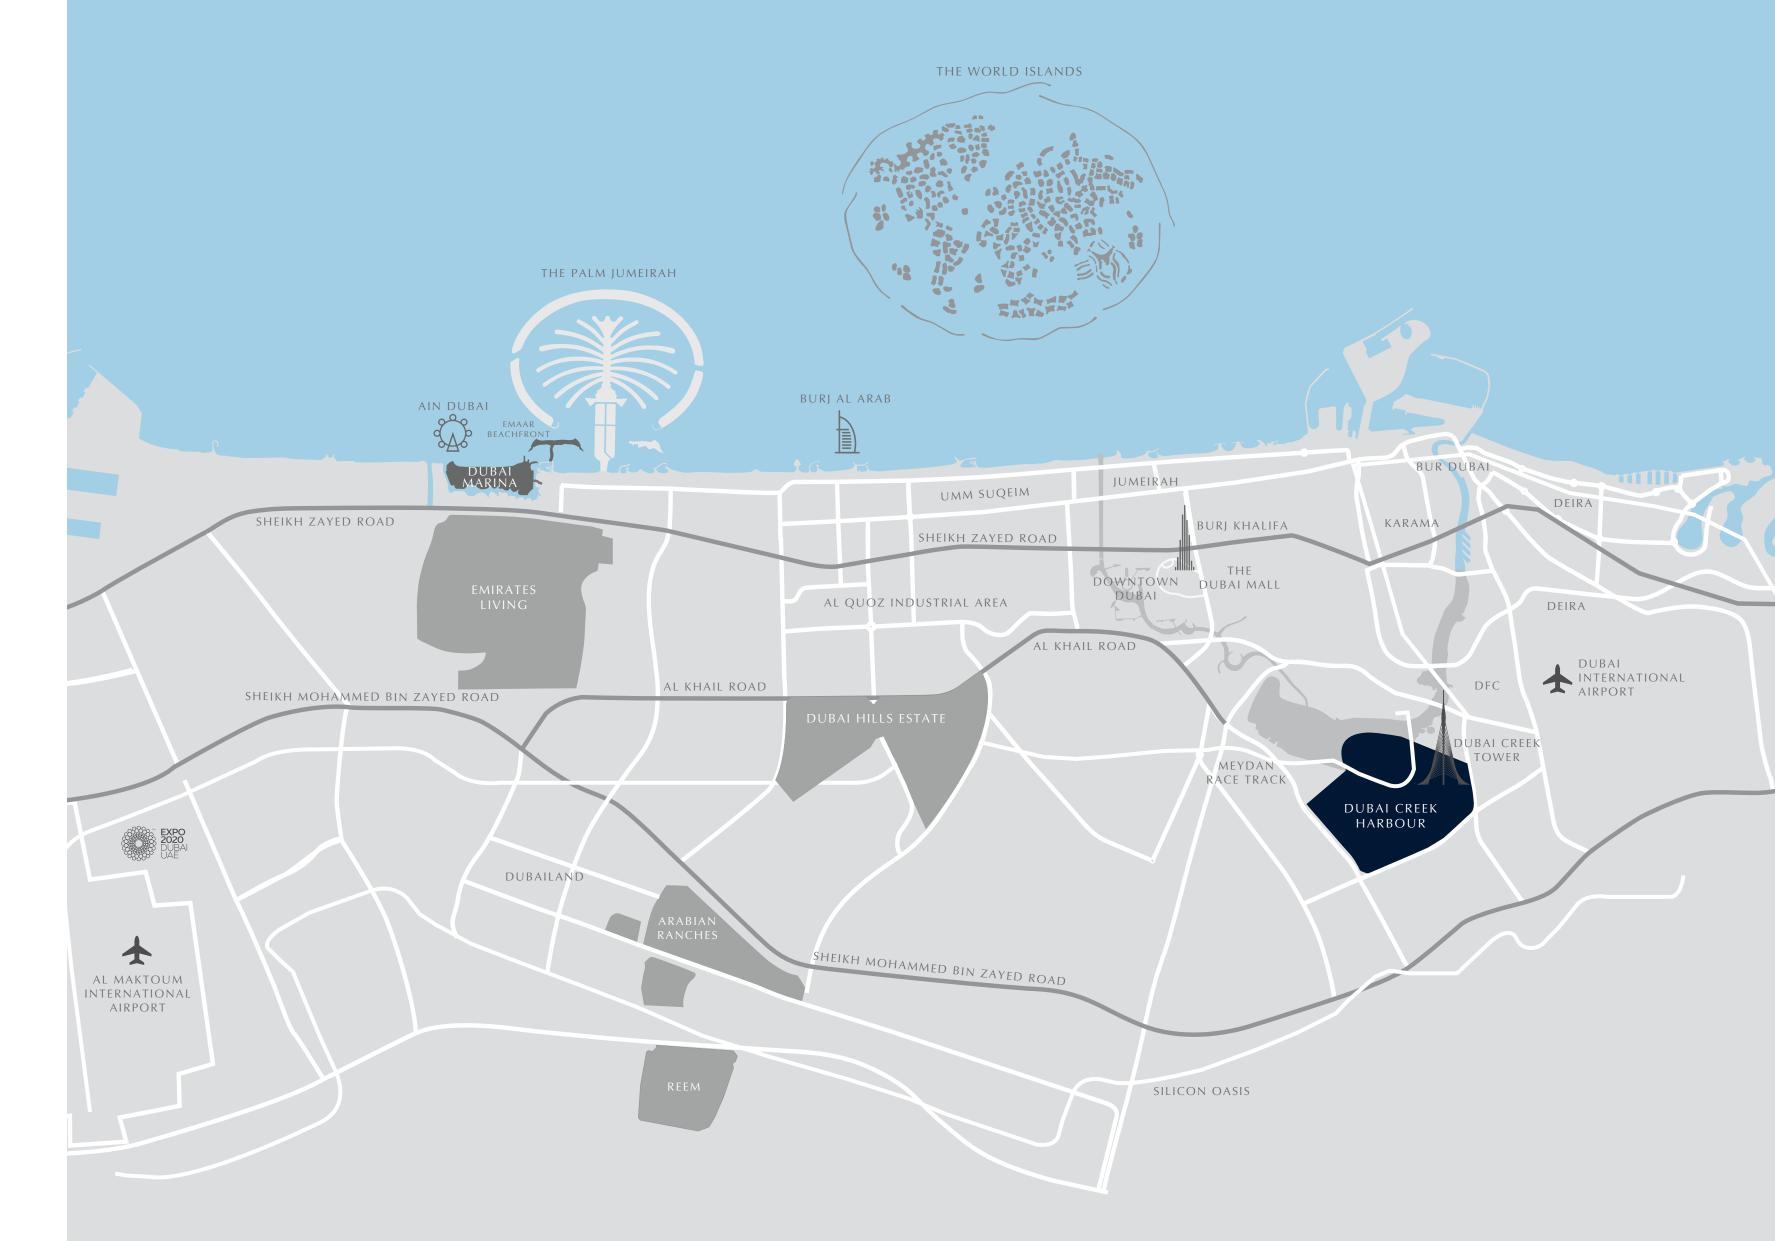

#### Dubai Creek Harbour

Dubai Creek Harbour is a new world-class waterfront destination on the banks of the historic Dubai Creek and the wondrous Ras Al Khor Wildlife Sanctuary. Seamlessly integrating state-of-the-art homes with nature, this city within a city offers up a brand-new concept of 'Urban Luxe' living. In the heart of it is the Dubai Creek Tower, a global icon for the 21st century that is set to surpass the Burj Khalifa in both ambition and technology.

#### An Ideally Positioned Haven

The Grand will be situated near the heart of the dazzling Creek Island, one of Dubai Creek Harbour's nine distinct neighbourhoods. Sitting strategically at the intersection of the waterfront between the marina and the promenade, the skyscraper will be in close proximity to both Al Khail Road and Ras Al Khor Road. Reaching Downtown Dubai will not take longer than 10 minutes, while Dubai International Airport will be a mere 15-minute drive away.