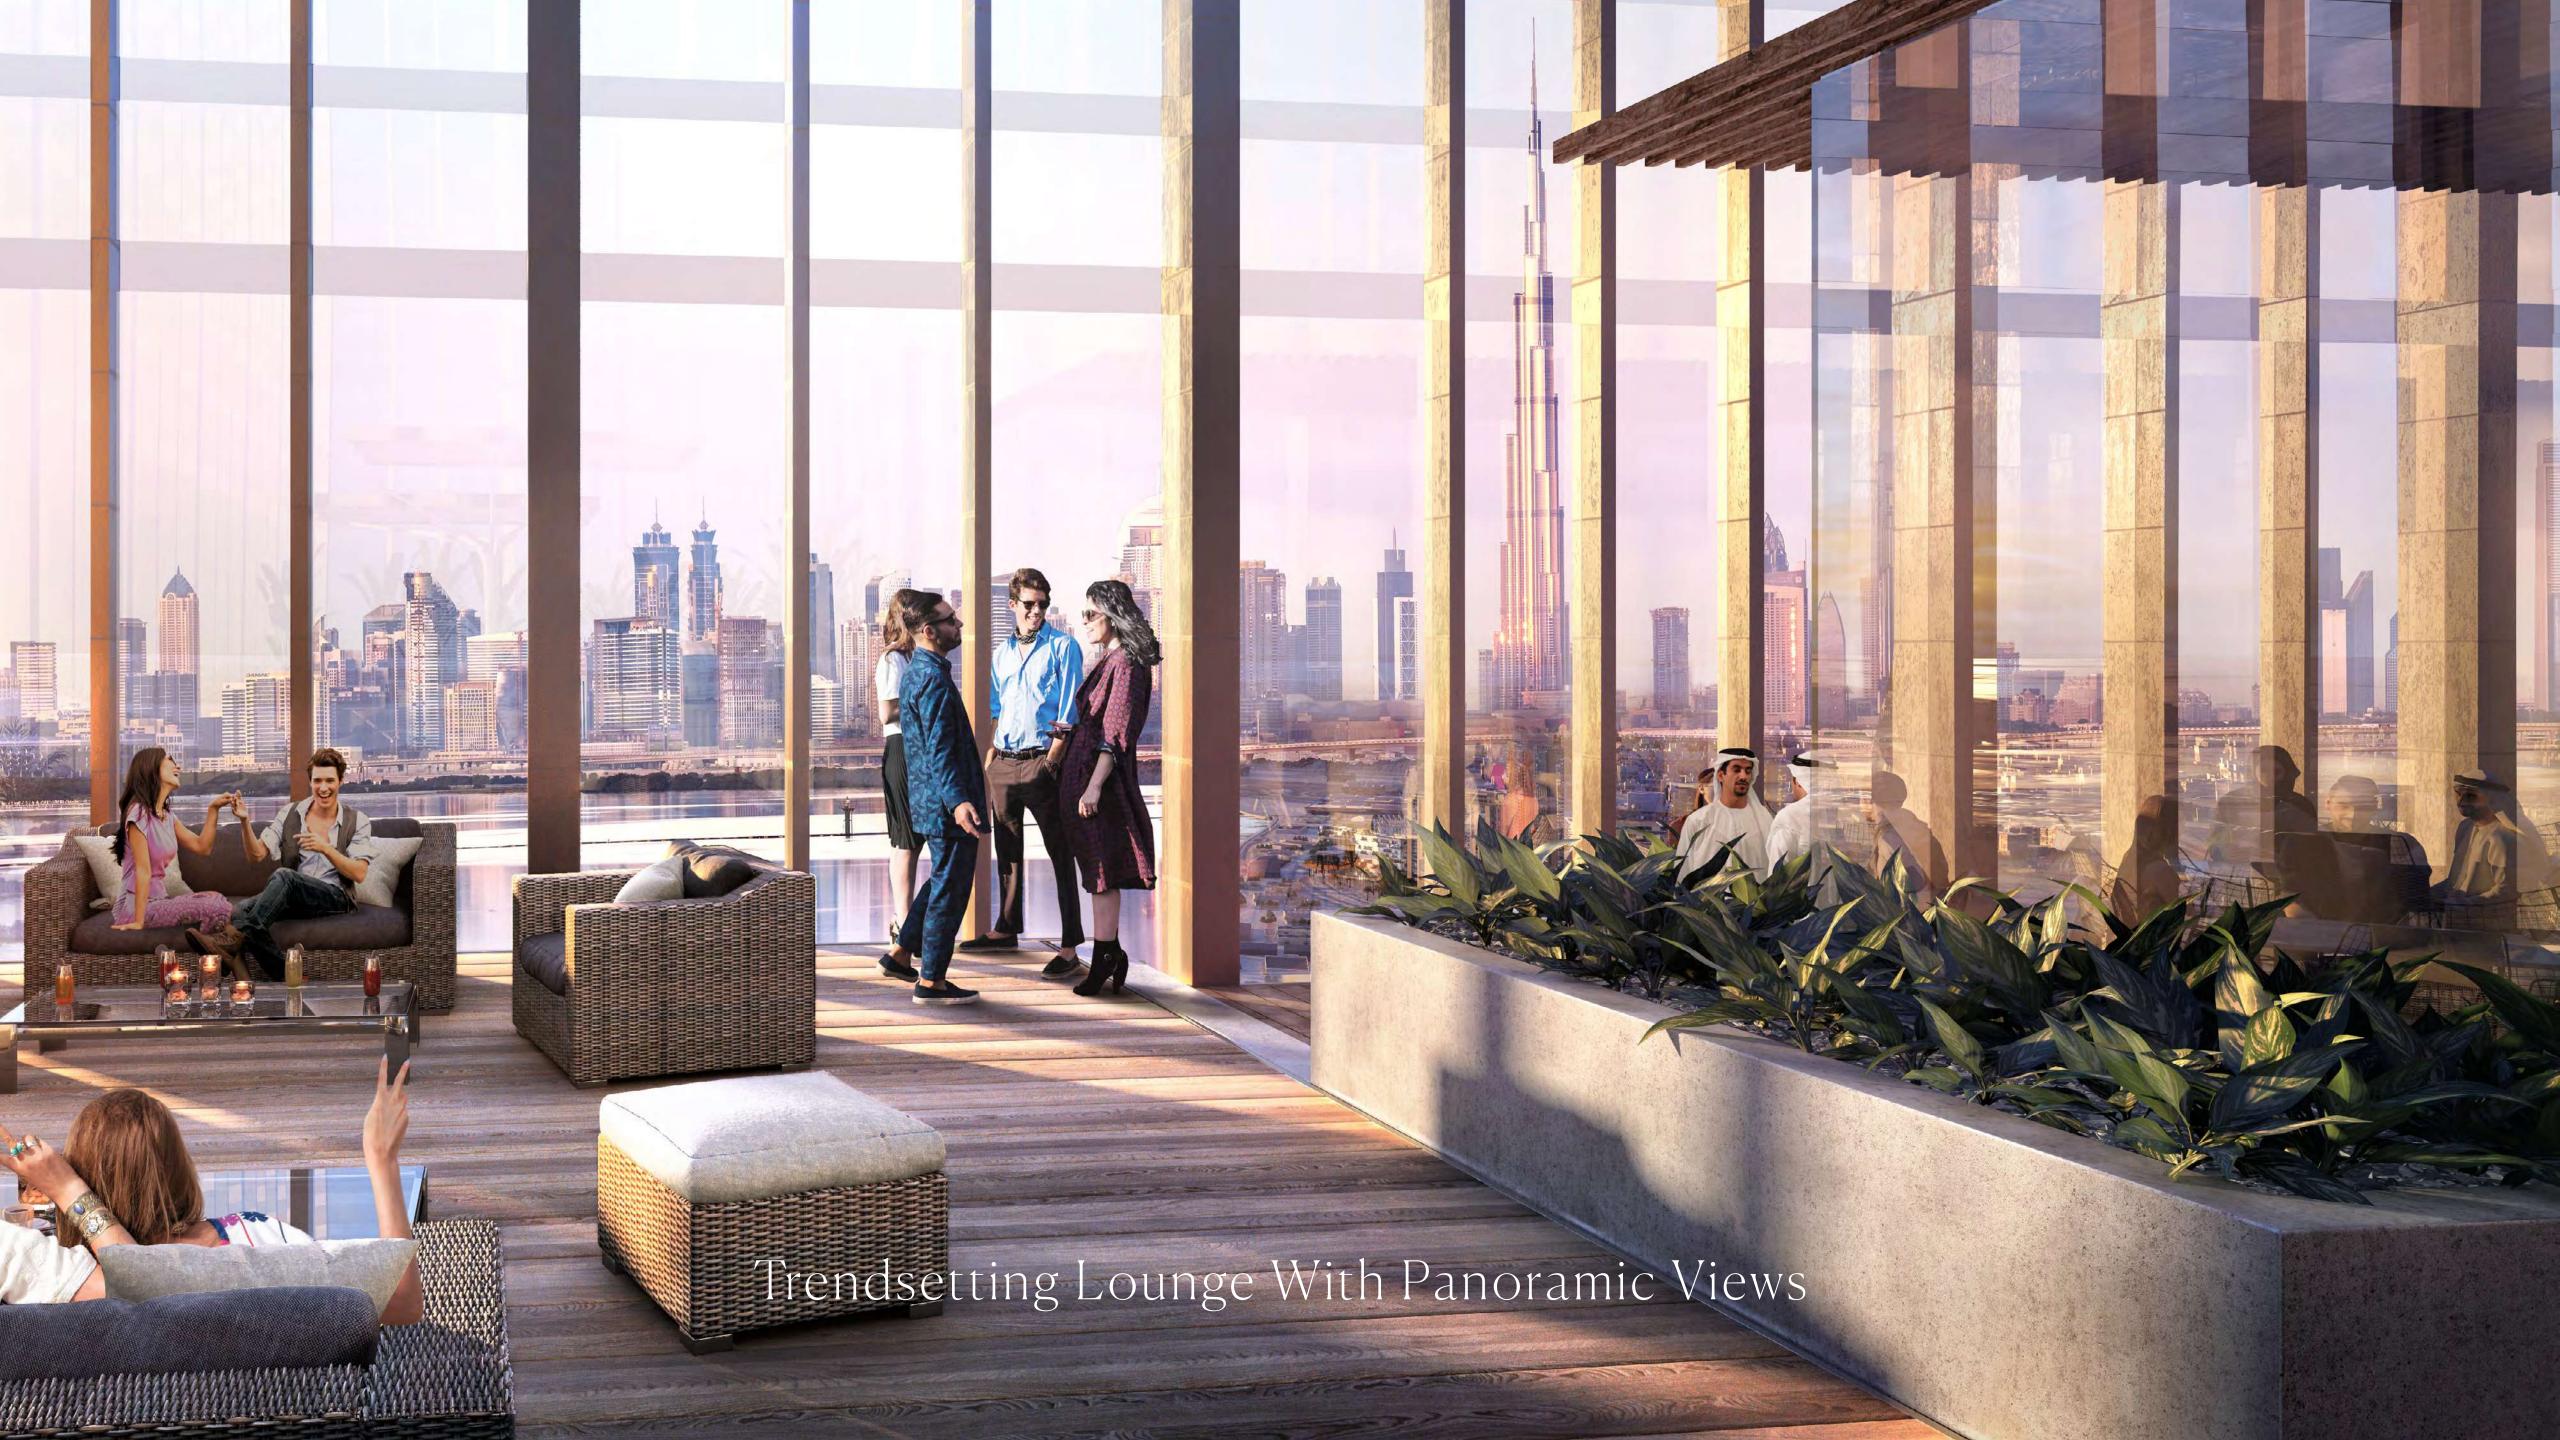

### Amenities For A 21st Century Superlife

In addition to having the finest retail and dining outlets at their doorstep, residents of The Grand will have access to a glistening infinity pool with stunning views of the ever-evolving metropolis. They will also have access to cabanas, barbecue areas, children's play areas and a gymnasium.

Included amongst the broad range of sports and wellness amenities, will be an outdoor tennis court perched up against the 21st century landscape. The Grand will feature a one-of-a-kind multi-purpose sports area - a space that can transform into several types of sports courts, including volleyball, badminton, and more.

## An 'Urban Luxe' Theme Throughout The Community

Residents of The Grand will have countless family-friendly amenities in the vicinity that will enhance their lives to previously unimaginable levels. From living in the supremely natural surroundings of Dubai Creek, strolling through lush parklands and landscaped promenades, enjoying various leisure and entertainment venues, and taking in the cutting-edge cultural spaces, there will be something to delight everyone.