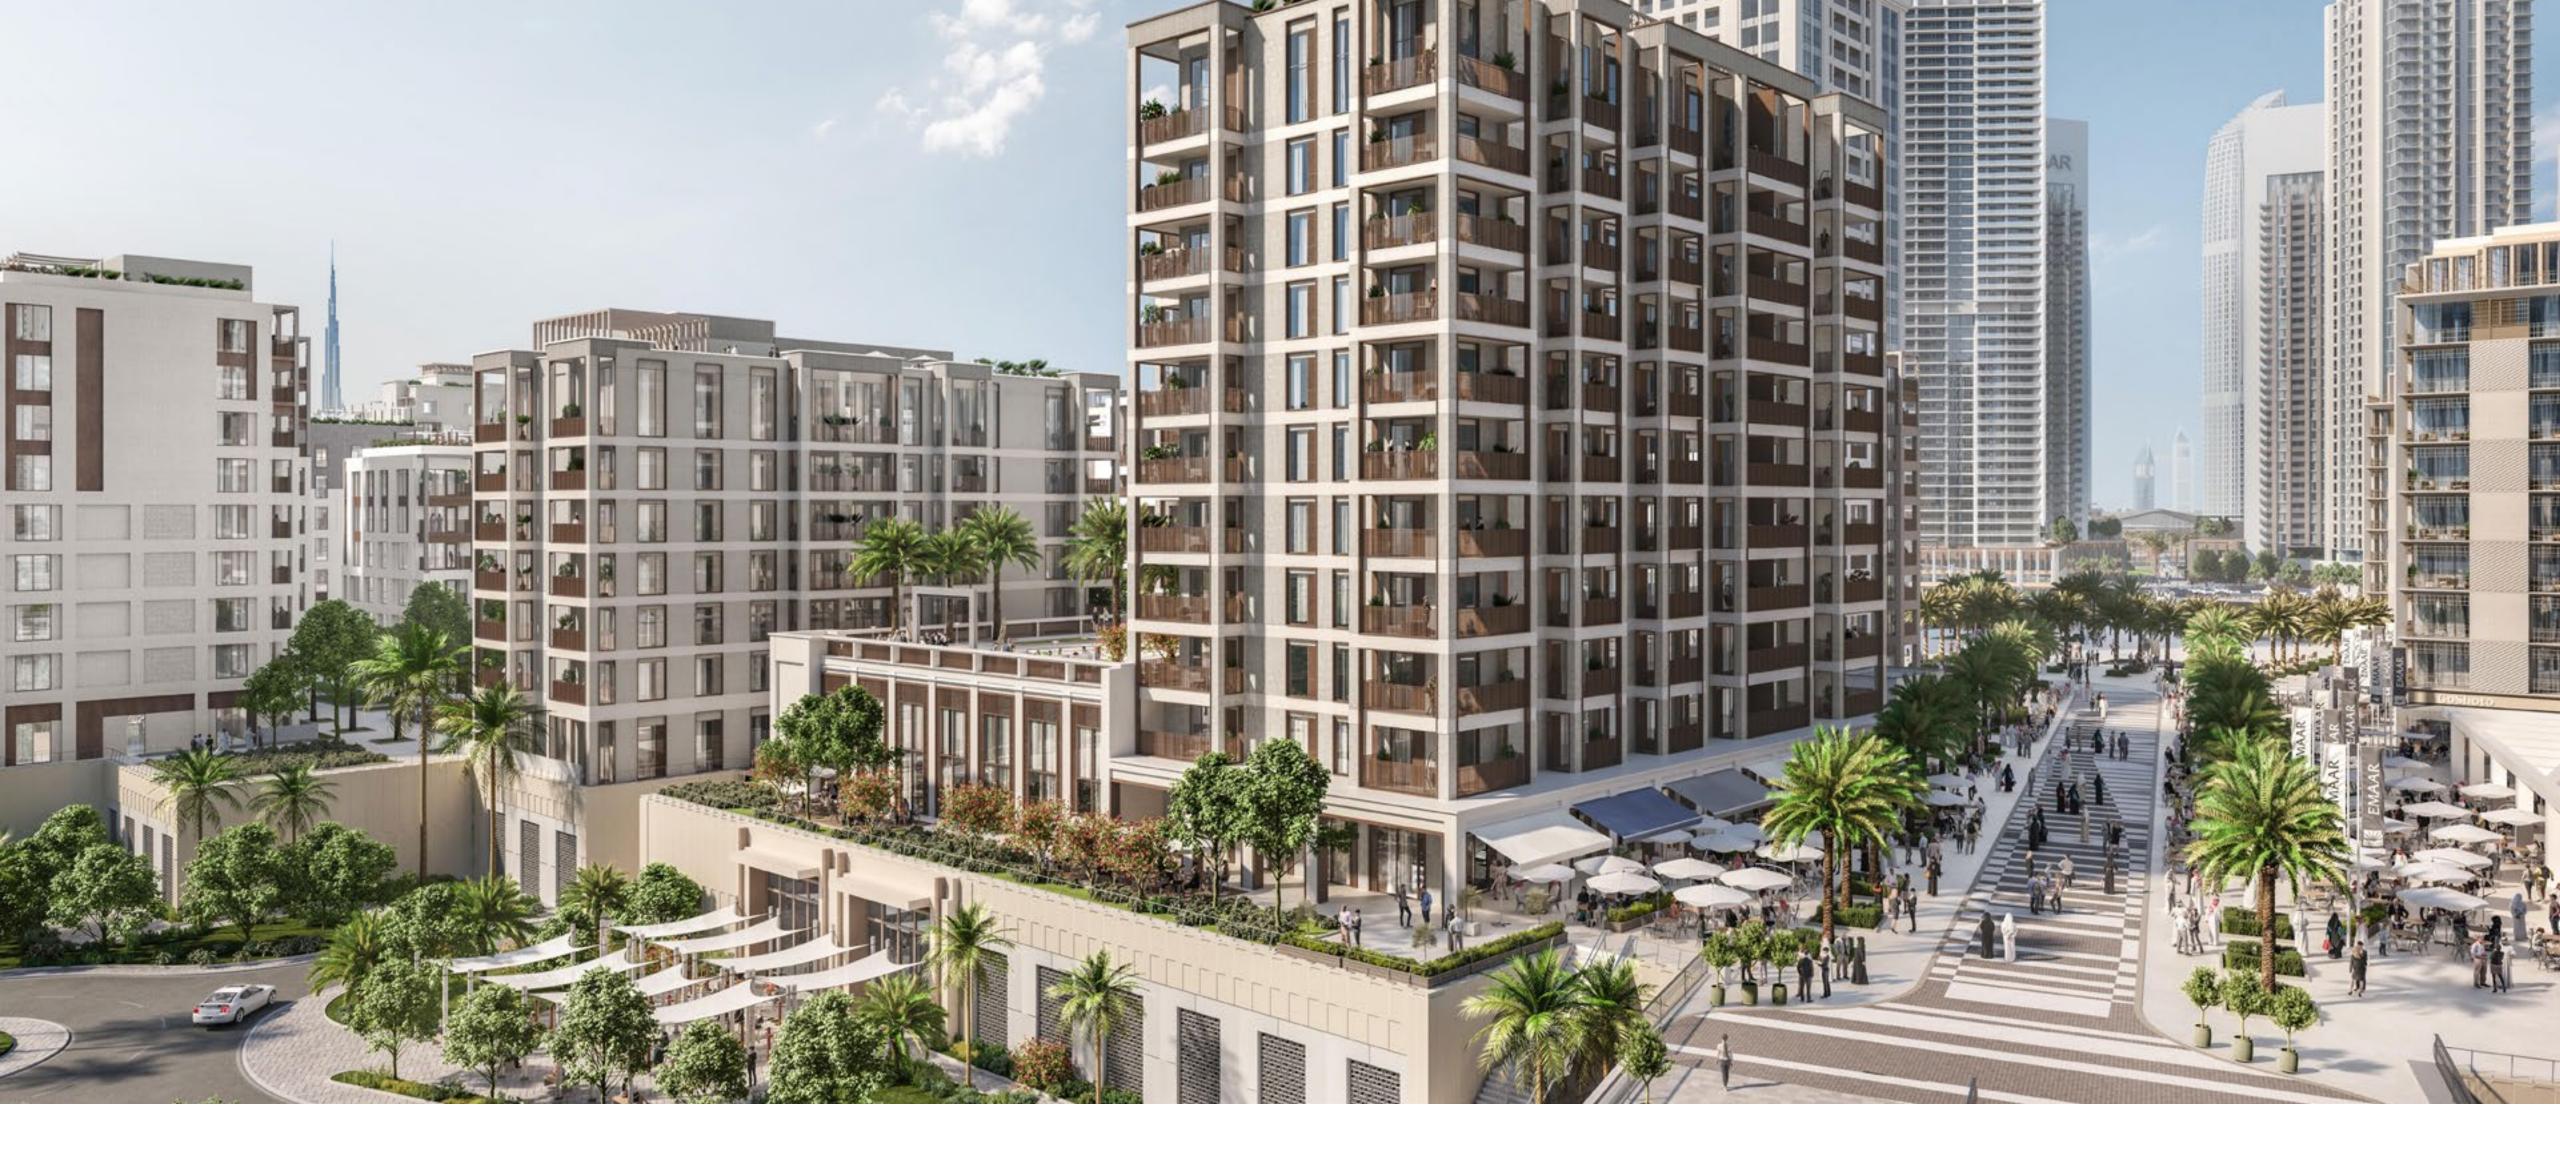

### Enjoy a Dazzling Plaza at your Doorstep

# The Lively Waterfront Plaza

Creek Beach is full of surprises, including a dazzling plaza.

Only a few steps from SURF, the plaza has a beautiful water feature at its heart, surrounded by promenades, farmers markets and other events that foster a sense of community.

2650 SQM PLAZA - LARGER THAN 5 BASKETBALL COURTS

40M FROM CREEK BEACH

VIEWS OF DUBAI CREEK TOWER

OPENING ONTO THE WATERFRONT PROMENADE

PEDESTRIAN BRIDGE TO CREEK ISLAND DUBAI

5 MINNUTES' WALK TO CREEK MARINA