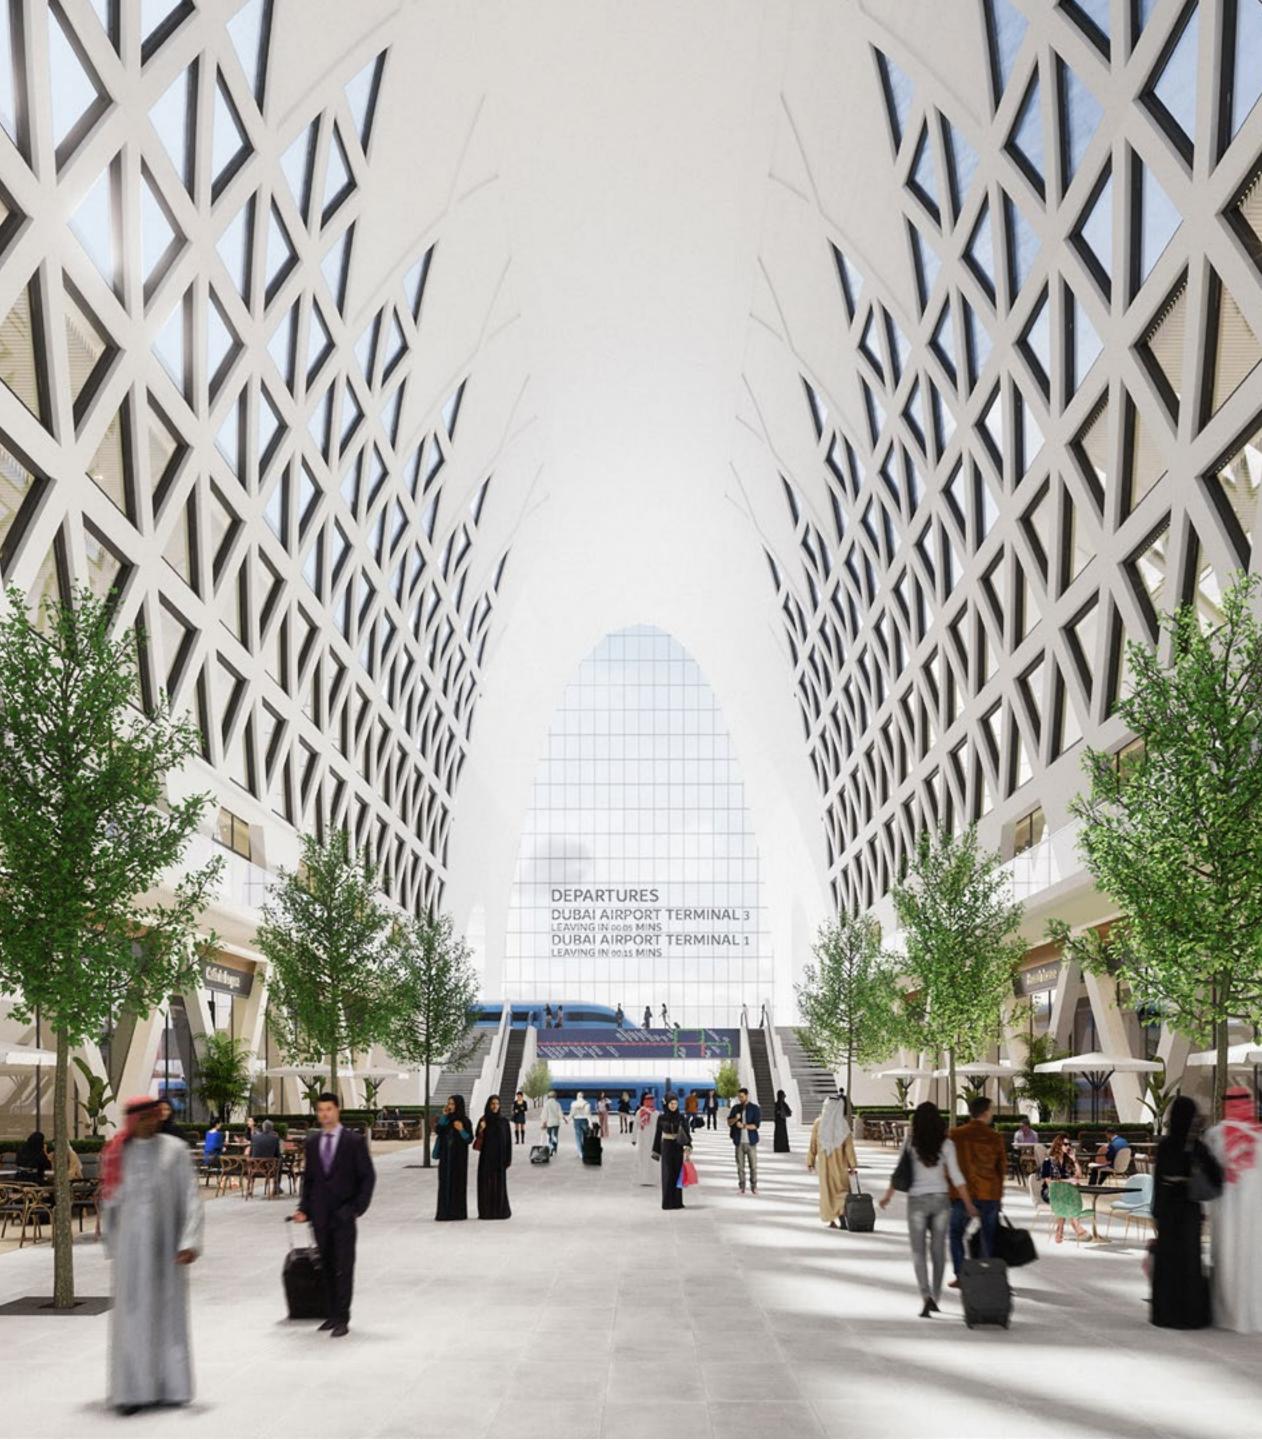

### DUBAI CREEK HARBOUR Perfectly Connected

Dubai Creek Harbour features a fully-integrated transport system so you can get around Dubai with ease.

Residents and visitors will enjoy:

AN EFFICIENT ROAD & BUS NETWORK

4 METRO STATIONS

3 BRIDGES CONNECTING TO CREEK ISLAND

A CONVENIENT INTERCHANGE

WATER TAXIS TO DOWNTOWN DUBAI

The new interchange at Ras Al Khor Road, which directly connects Dubai Creek Harbour to the city, is scheduled for completion in 2019.

# A Dedicated Metro Station

Imagine living near water and nature in remarkable surroundings, yet still be able to reach Downtown Dubai and Dubai International Airport within just 10-15 minutes.

What's more, close proximity to Dubai Metro is proven to boost the nearby property value by more than 50%.\*