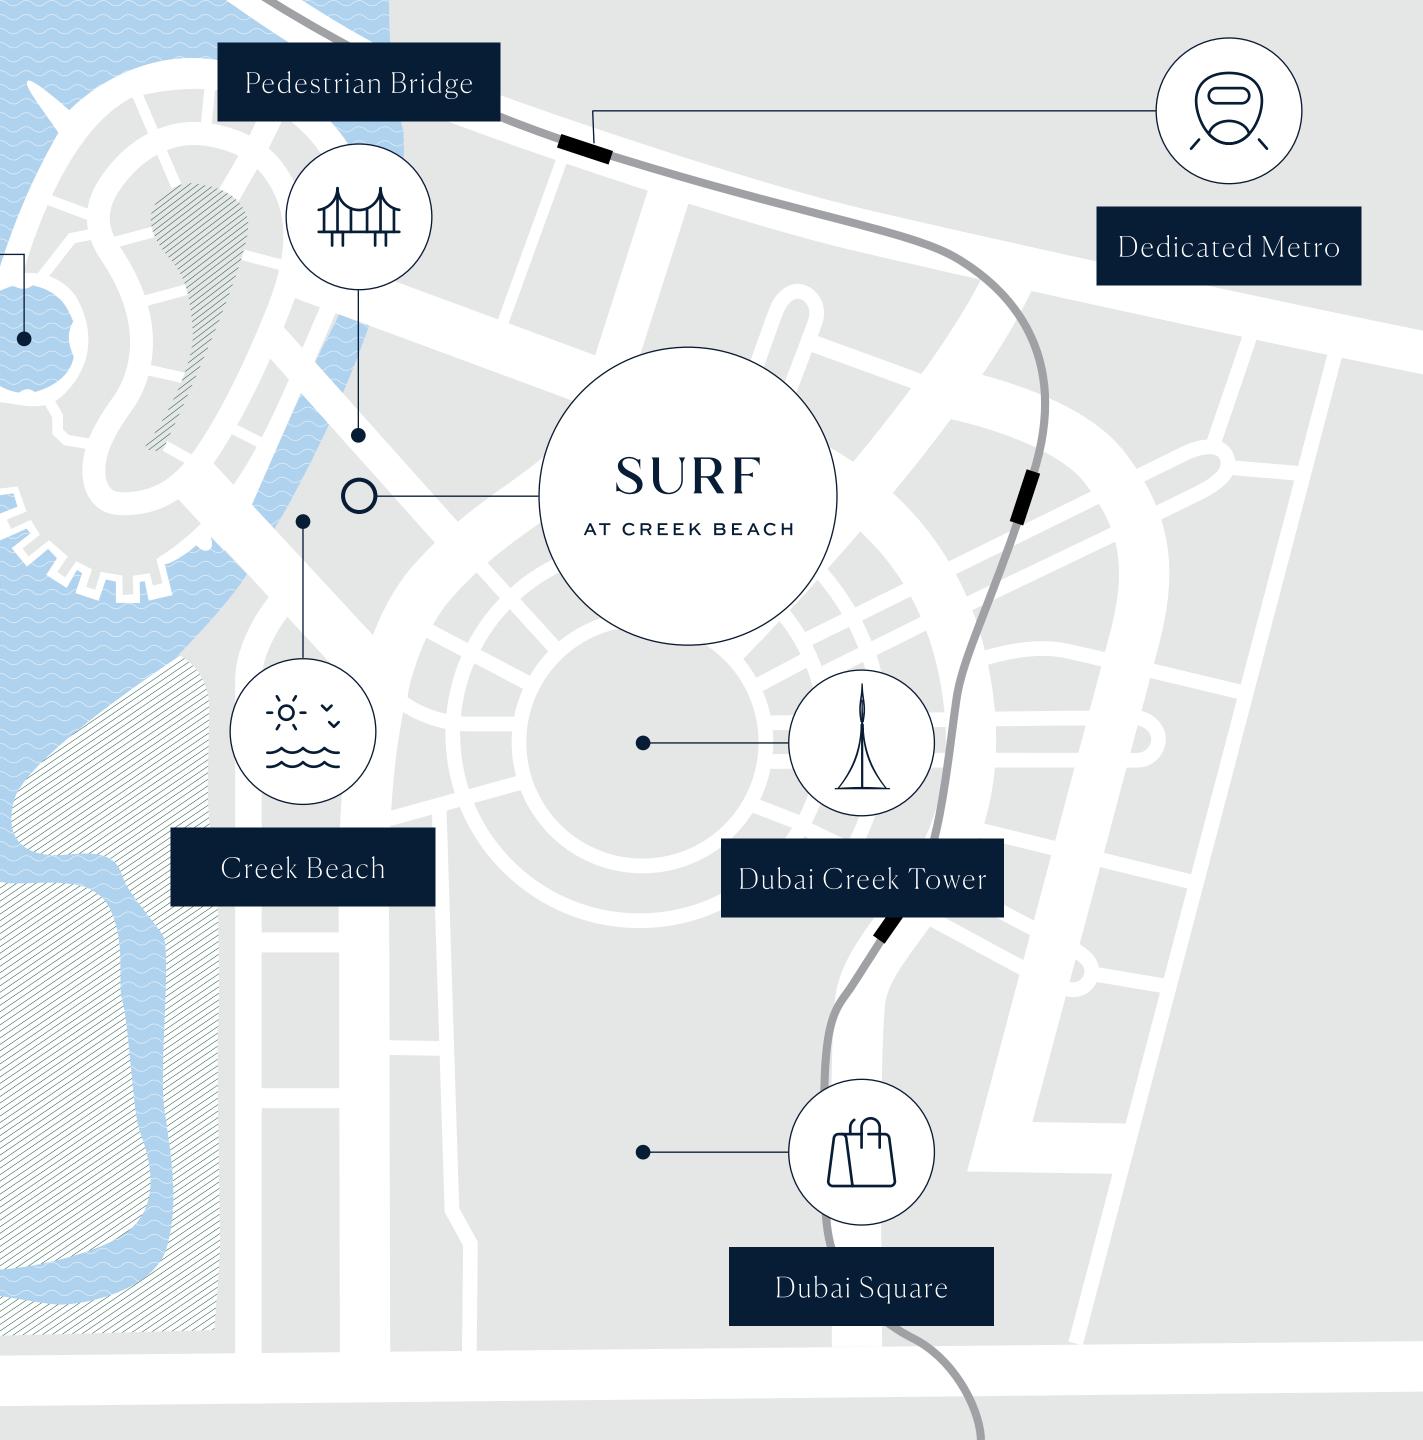

STEPS FROM DUBAI'S ONLY MAN-MADE BEACH

| — |  |
|---|--|
|   |  |
|   |  |

NEXT DOOR TO A LICENSED VIDA HOTEL

DUBAI'S RICH WATERWAY AT YOUR DOORSTEP

5 MINUTES' WALK FROM DUBAI SQUARE

5 MINUTES' WALK FROM CREEK MARINA

# The Lively Waterfront Plaza

Creek Beach is full of surprises, including a dazzling plaza.

Only a few steps from SURF, the plaza has a beautiful water feature at its heart, surrounded by promenades, farmers markets and other events that foster a sense of community.

2650 SQM PLAZA - LARGER THAN 5 BASKETBALL COURTS

40M FROM CREEK BEACH

VIEWS OF DUBAI CREEK TOWER

OPENING ONTO THE WATERFRONT PROMENADE

PEDESTRIAN BRIDGE TO CREEK ISLAND DUBAI

5 MINNUTES' WALK TO CREEK MARINA

#### You Could Not Ask for a Better Location

 $\overset{\circ}{\downarrow}$ 

Creek Marina

#### Ras Al Khor Wildlife Sanctuary