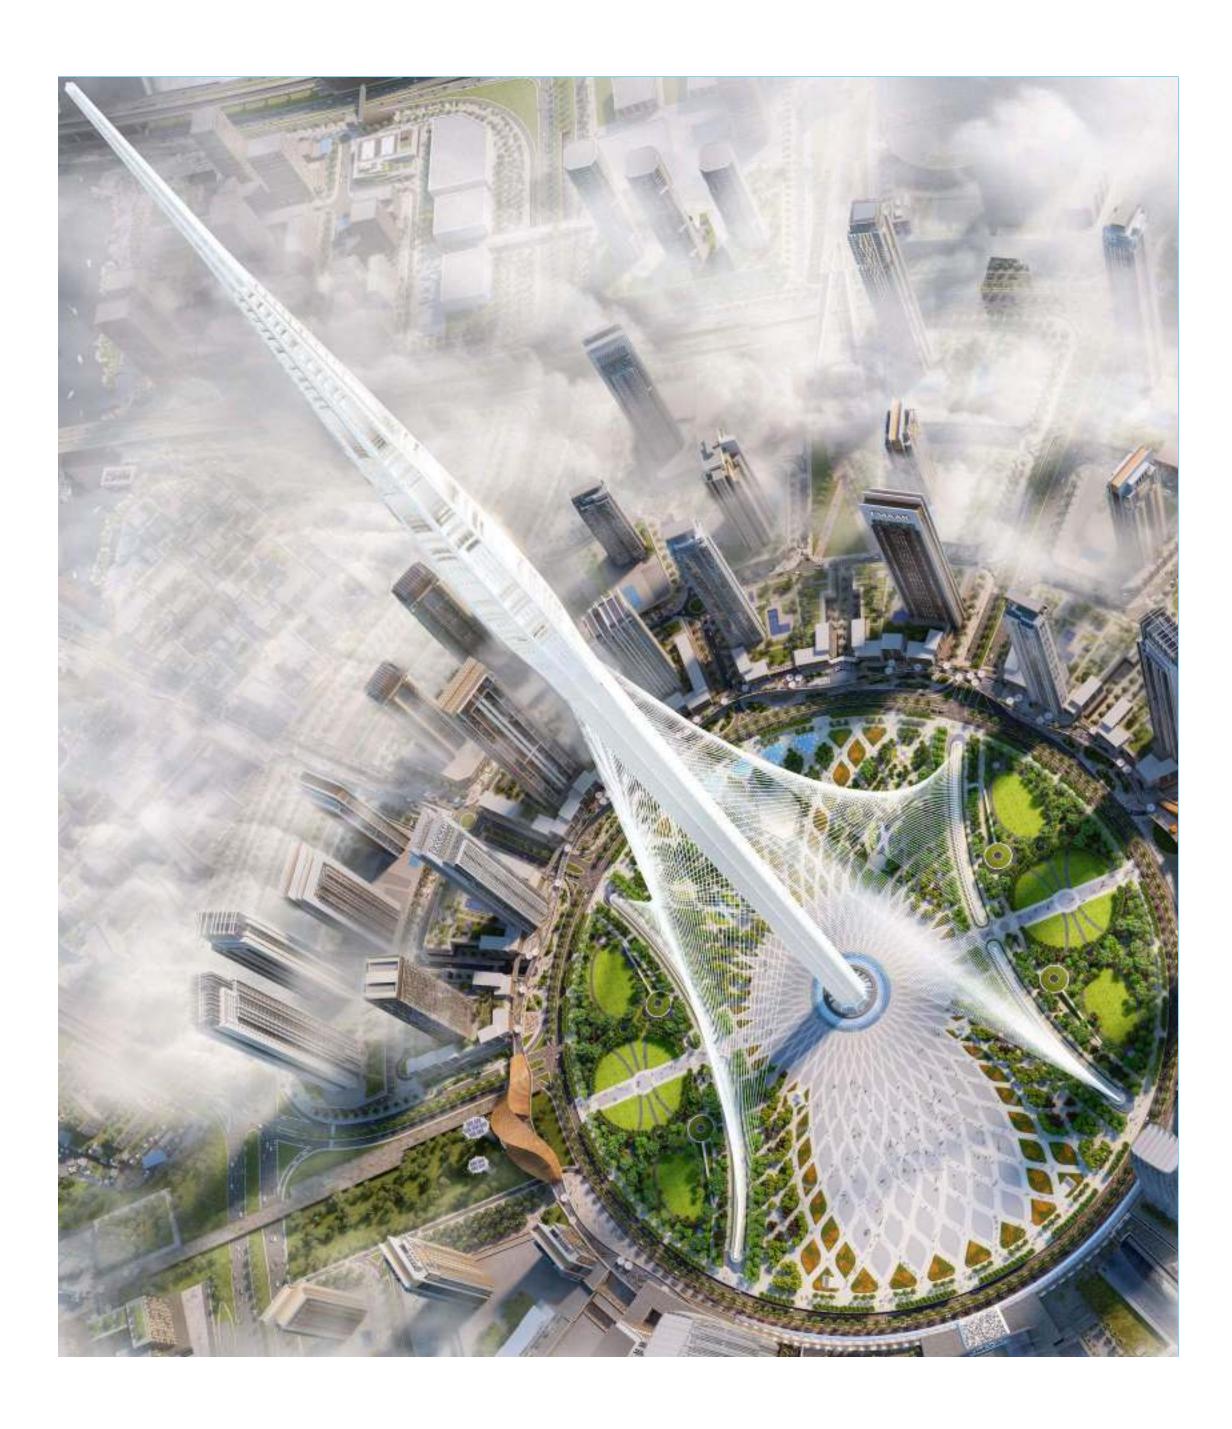

#### Dubai Creek Tower

Eclipsing even Burj Khalifa, the world's tallest structure since 2010, the Dubai Creek Tower represents the quintessence of a 21st-century tourist attraction. Only a short walk from your Creek Beach home, it will feature multiple cutting-edge observation decks with 360° views of Dubai Creek Harbour and the metropolis beyond. Millions of tourists will have easy access from Dubai Square to Dubai Creek Tower, and vice-versa.