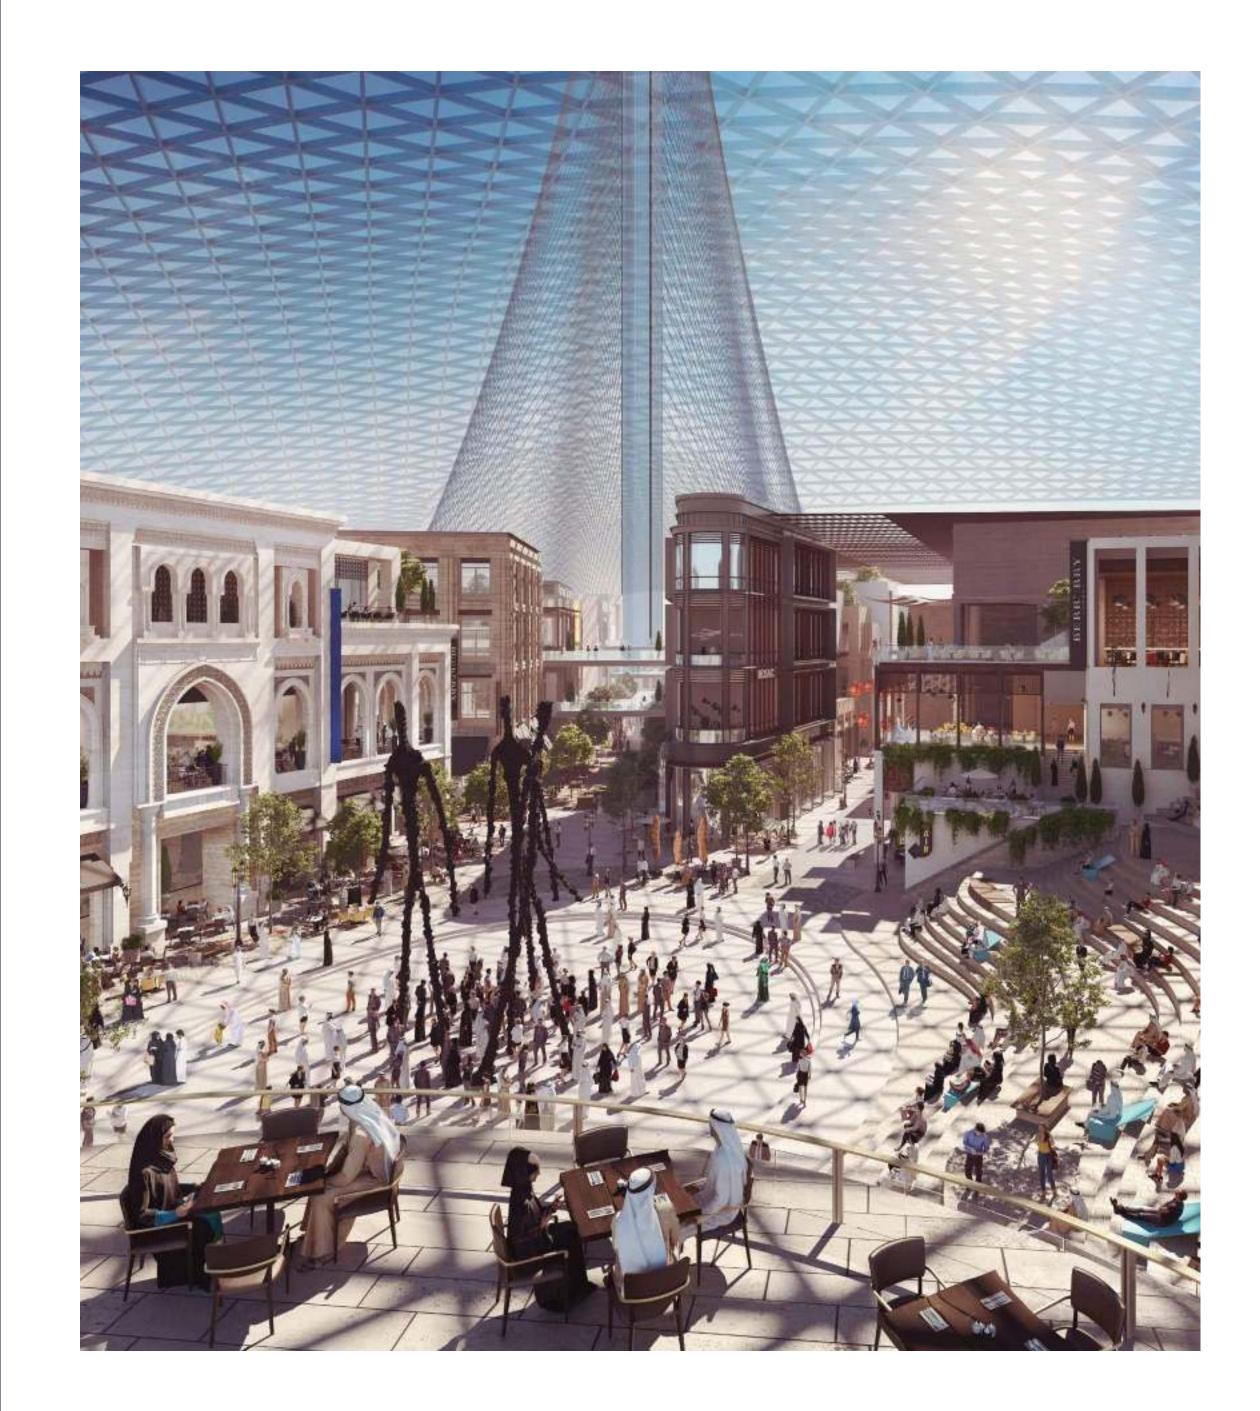

#### DUBAI SQUARE

DUBAI CREEK HARBOUR

Picture this. A residential, hospitality and retail indoor city with 10,000 residential units, over 1,500 hotel rooms and a 7,500 sq m of retail indulgence. Nestling alongside the Dubai Creek Tower, Dubai Square will bring back the exciting life on city squares and avenues to enrich your shopping experience. On top of that, enjoy the city's new operating system, Dubai Os. This website and app will allow you to shop for any product from Dubai Square seamlessly, in-store or wherever you are worldwide.