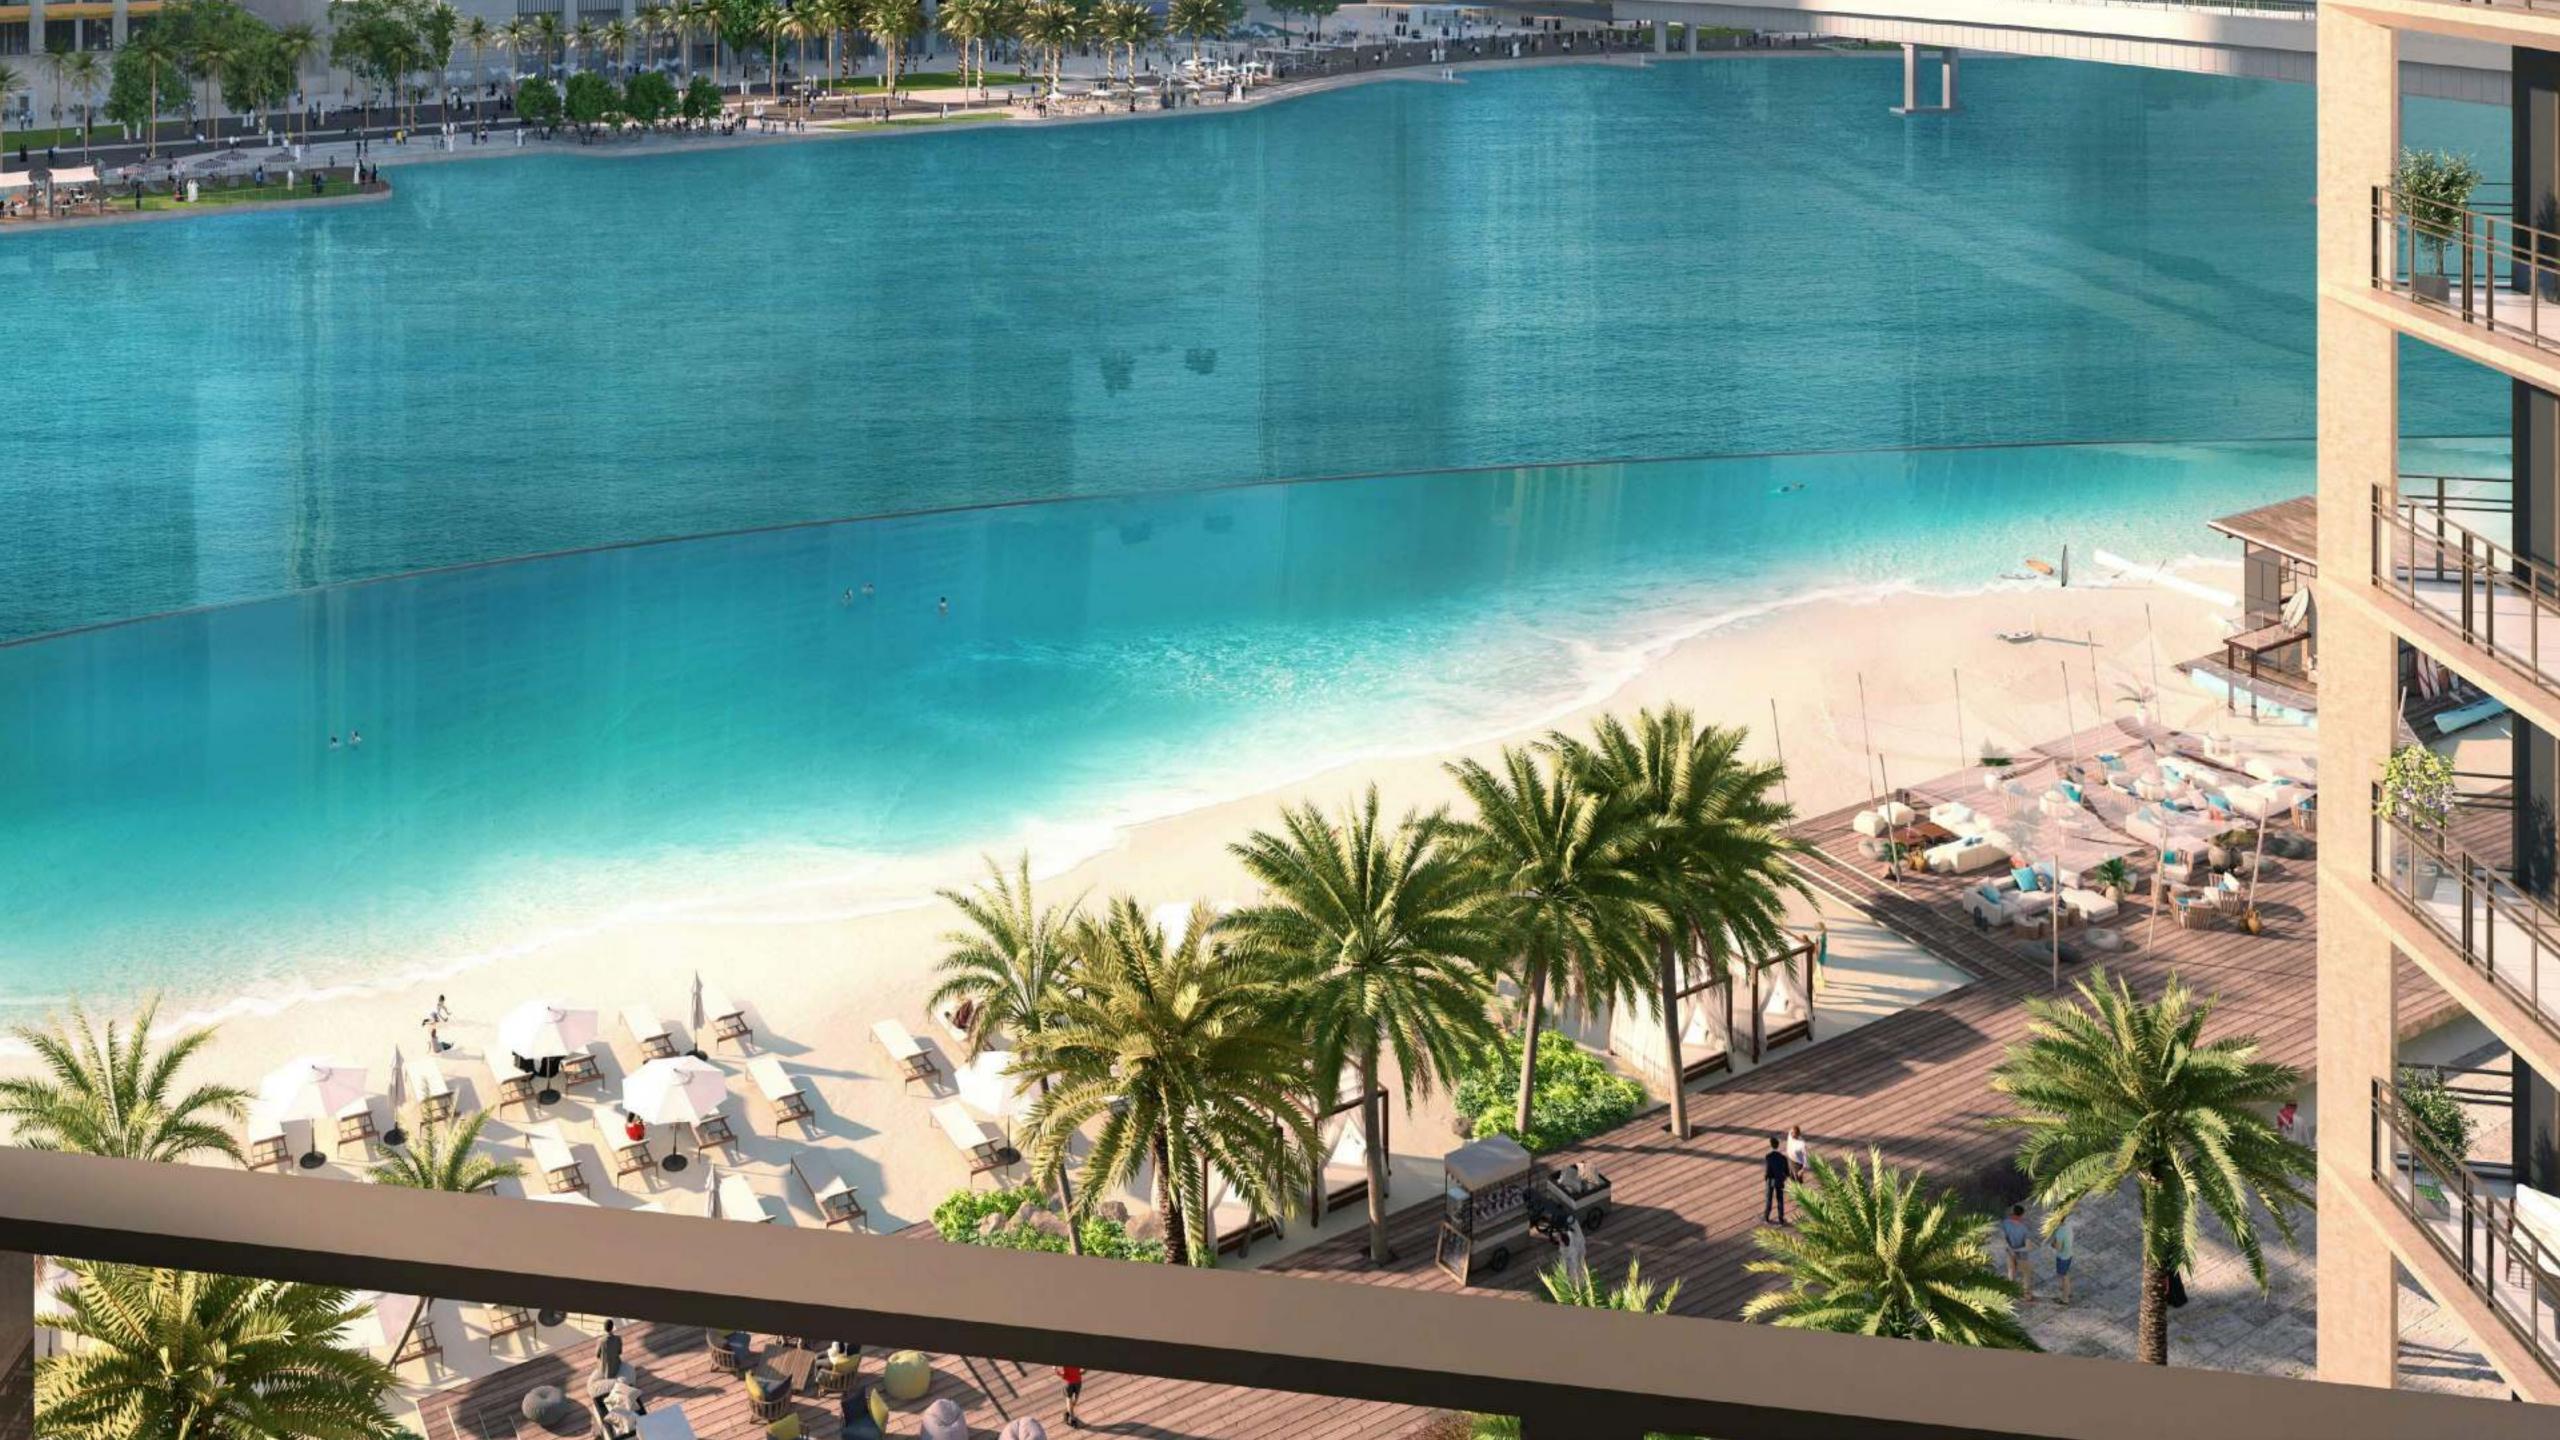

## Where the city meets the beach

Discover the best of both urban and beach experiences in the most coveted locale of Dubai, Dubai Creek Harbour. Stretching along the glimmering canal that runs between the island and mainland, Creek Beach is conceived to afford you the ultimate family-friendly retreat. From 300 metres of pristine white sands, to infinity pool, to spectacular sunset views, this is paradise reborn.

#### Private Beach Access

Escape to paradise any day of the week. Indulge in the 300-metre long stretch of immaculate beach and take in the magnificent beauty of Dubai Creek, the cradle of Dubai's history.