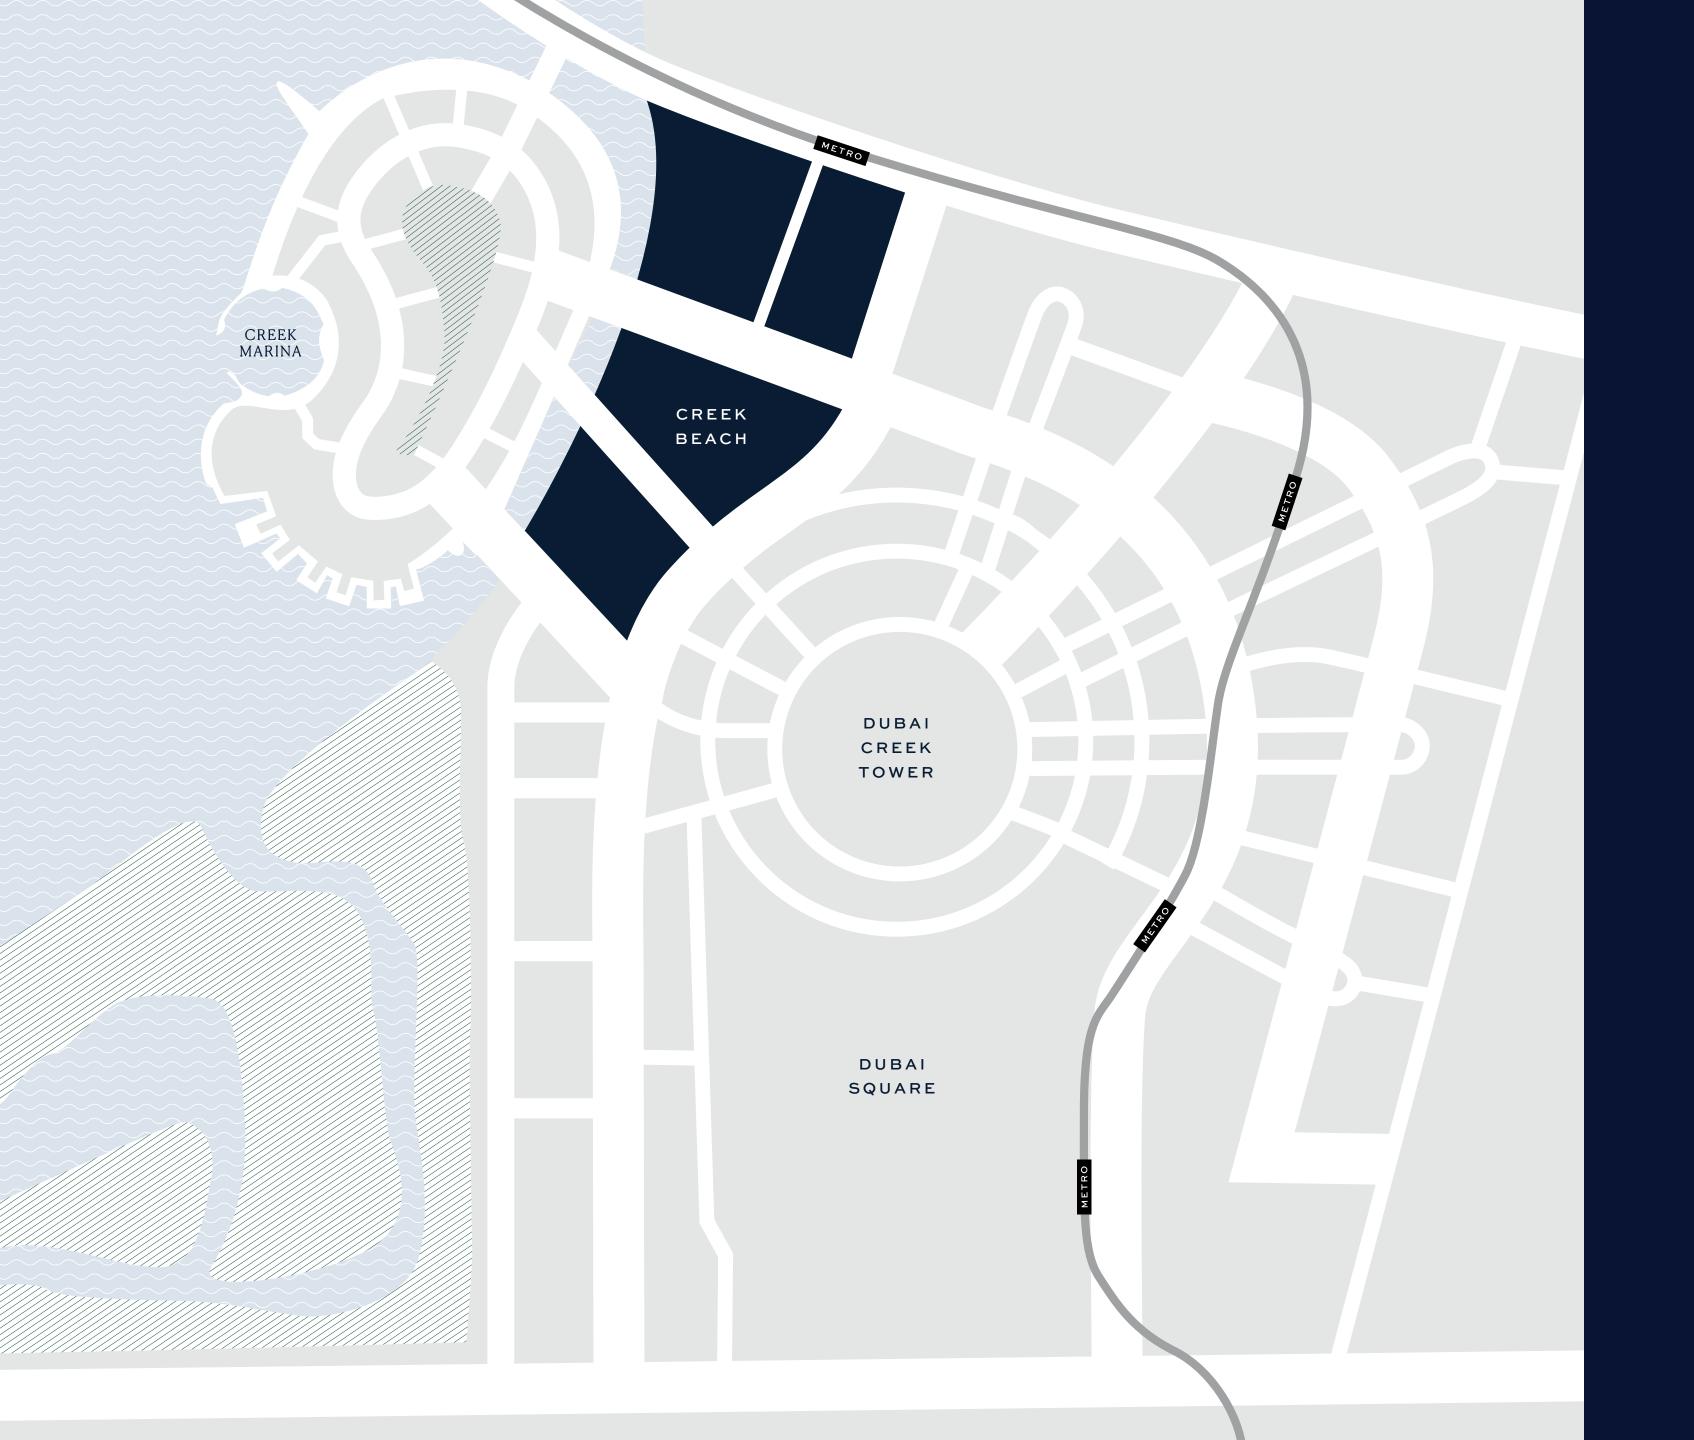

#### Ideal Location

Designed to nourish the soul, the Creek Beach district is a pedestrian-friendly sanctuary nestled between Creek Island Dubai and Dubai Creek Tower. Enjoy life in this prominent location that seamlessly blends the best waterfront experience with mainland convenience and connectivity.

#### Dedicated Metro Station

With its very own metro station, the Creek Beach will bring you a new level of convenience and comfort. Imagine living close to water and nature in remarkable surroundings, yet still be able to reach Downtown Dubai or Dubai International Airport within just a few minutes.

#### Dubai Creek Tower

Eclipsing even Burj Khalifa, the world's tallest structure since 2010, the Dubai Creek Tower represents the quintessence of a 21st-century tourist attraction. Only a short walk from your Creek Beach home, it will feature multiple cutting-edge observation decks with 360° views of Dubai Creek Harbour and the metropolis beyond. Millions of tourists will have easy access from Dubai Square to Dubai Creek Tower, and vice-versa.

#### DUBAI SQUARE

DUBAI CREEK HARBOUR

Picture this. A residential, hospitality and retail indoor city with 10,000 residential units, over 1,500 hotel rooms and a 7,500 sq m of retail indulgence. Nestling alongside the Dubai Creek Tower, Dubai Square will bring back the exciting life on city squares and avenues to enrich your shopping experience. On top of that, enjoy the city's new operating system, Dubai Os. This website and app will allow you to shop for any product from Dubai Square seamlessly, in-store or wherever you are worldwide.