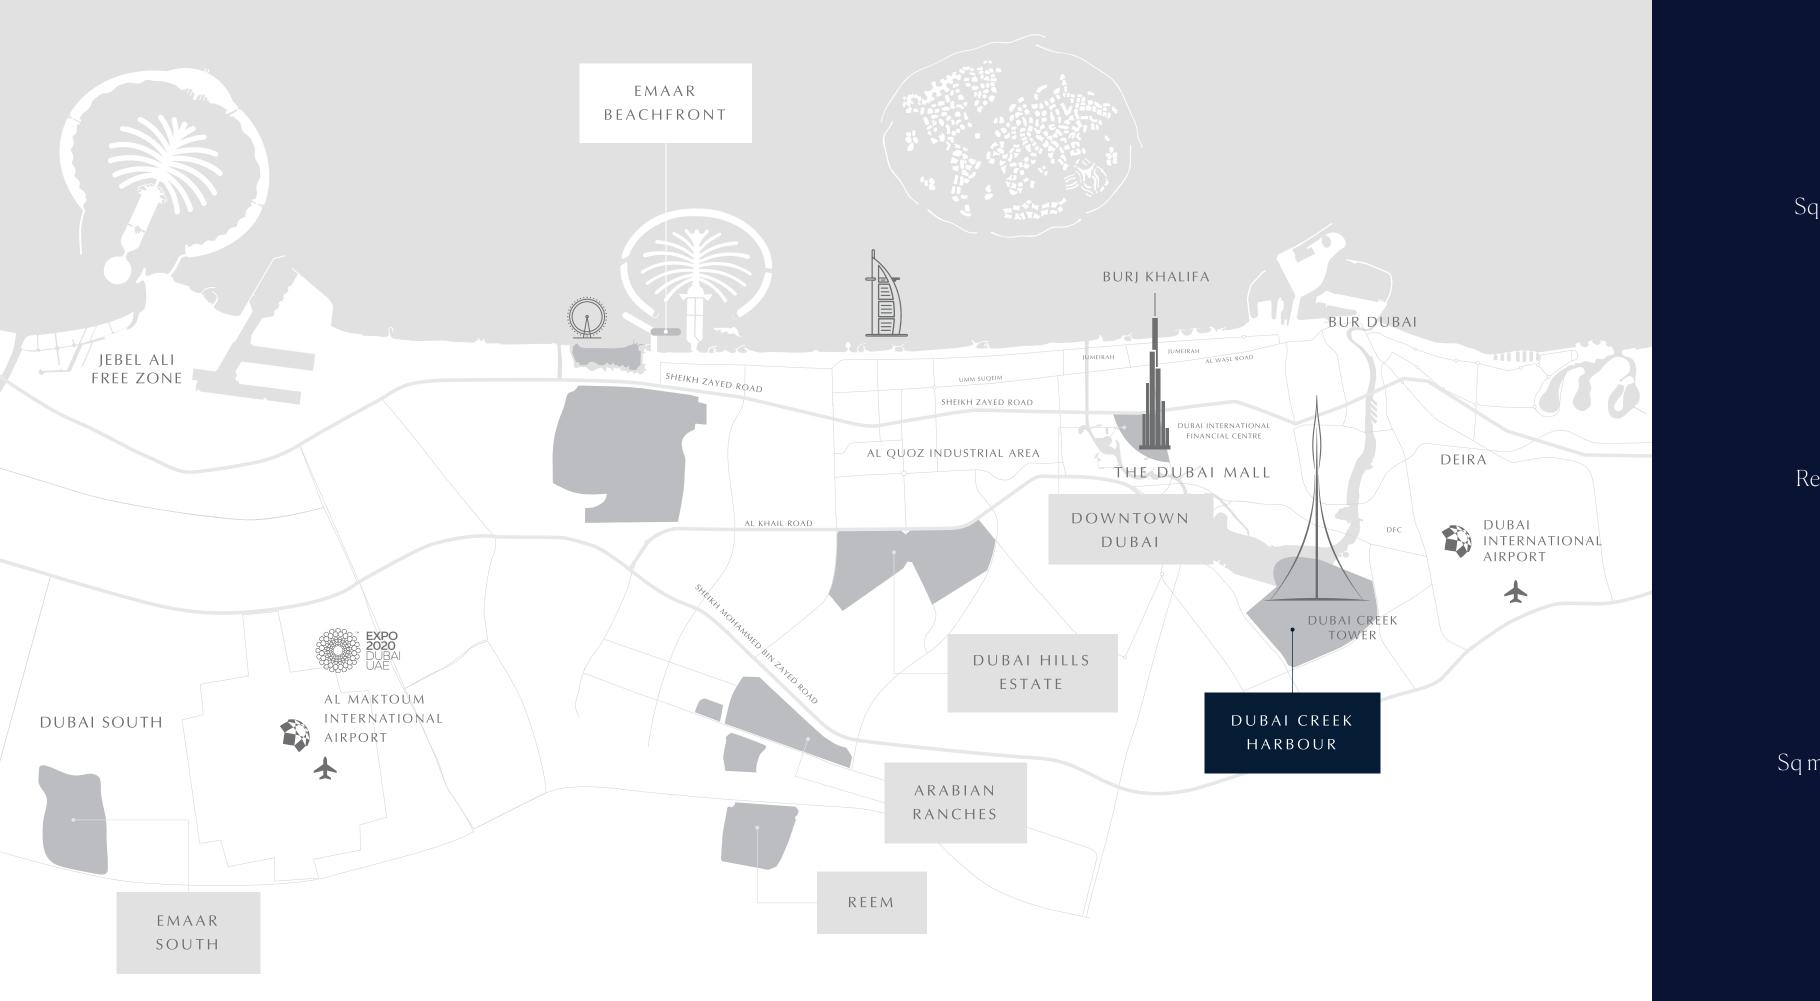

Minutes to Dubai Int'l Airport

Minutes to

Burj Khalifa/Downtown Dubai

#### Dedicated Metro Station

With its very own metro station, the Creek Beach will bring you a new level of convenience and comfort. Imagine living close to water and nature in remarkable surroundings, yet still be able to reach Downtown Dubai or Dubai International Airport within just a few minutes.

# An unbeatable address

Perfectly positioned along the heart of Creek Beach, at Sunset you are only a short walk away from the beach, the Vida Hotel and Dubai Metro.

Overlooking the glimmering Creek Canal, the low to mid-rise residences are accessible via Dubai Creek Harbour's main highway, with Downtown Dubai and Dubai International Airport only a 10 to 15-minute drive away.