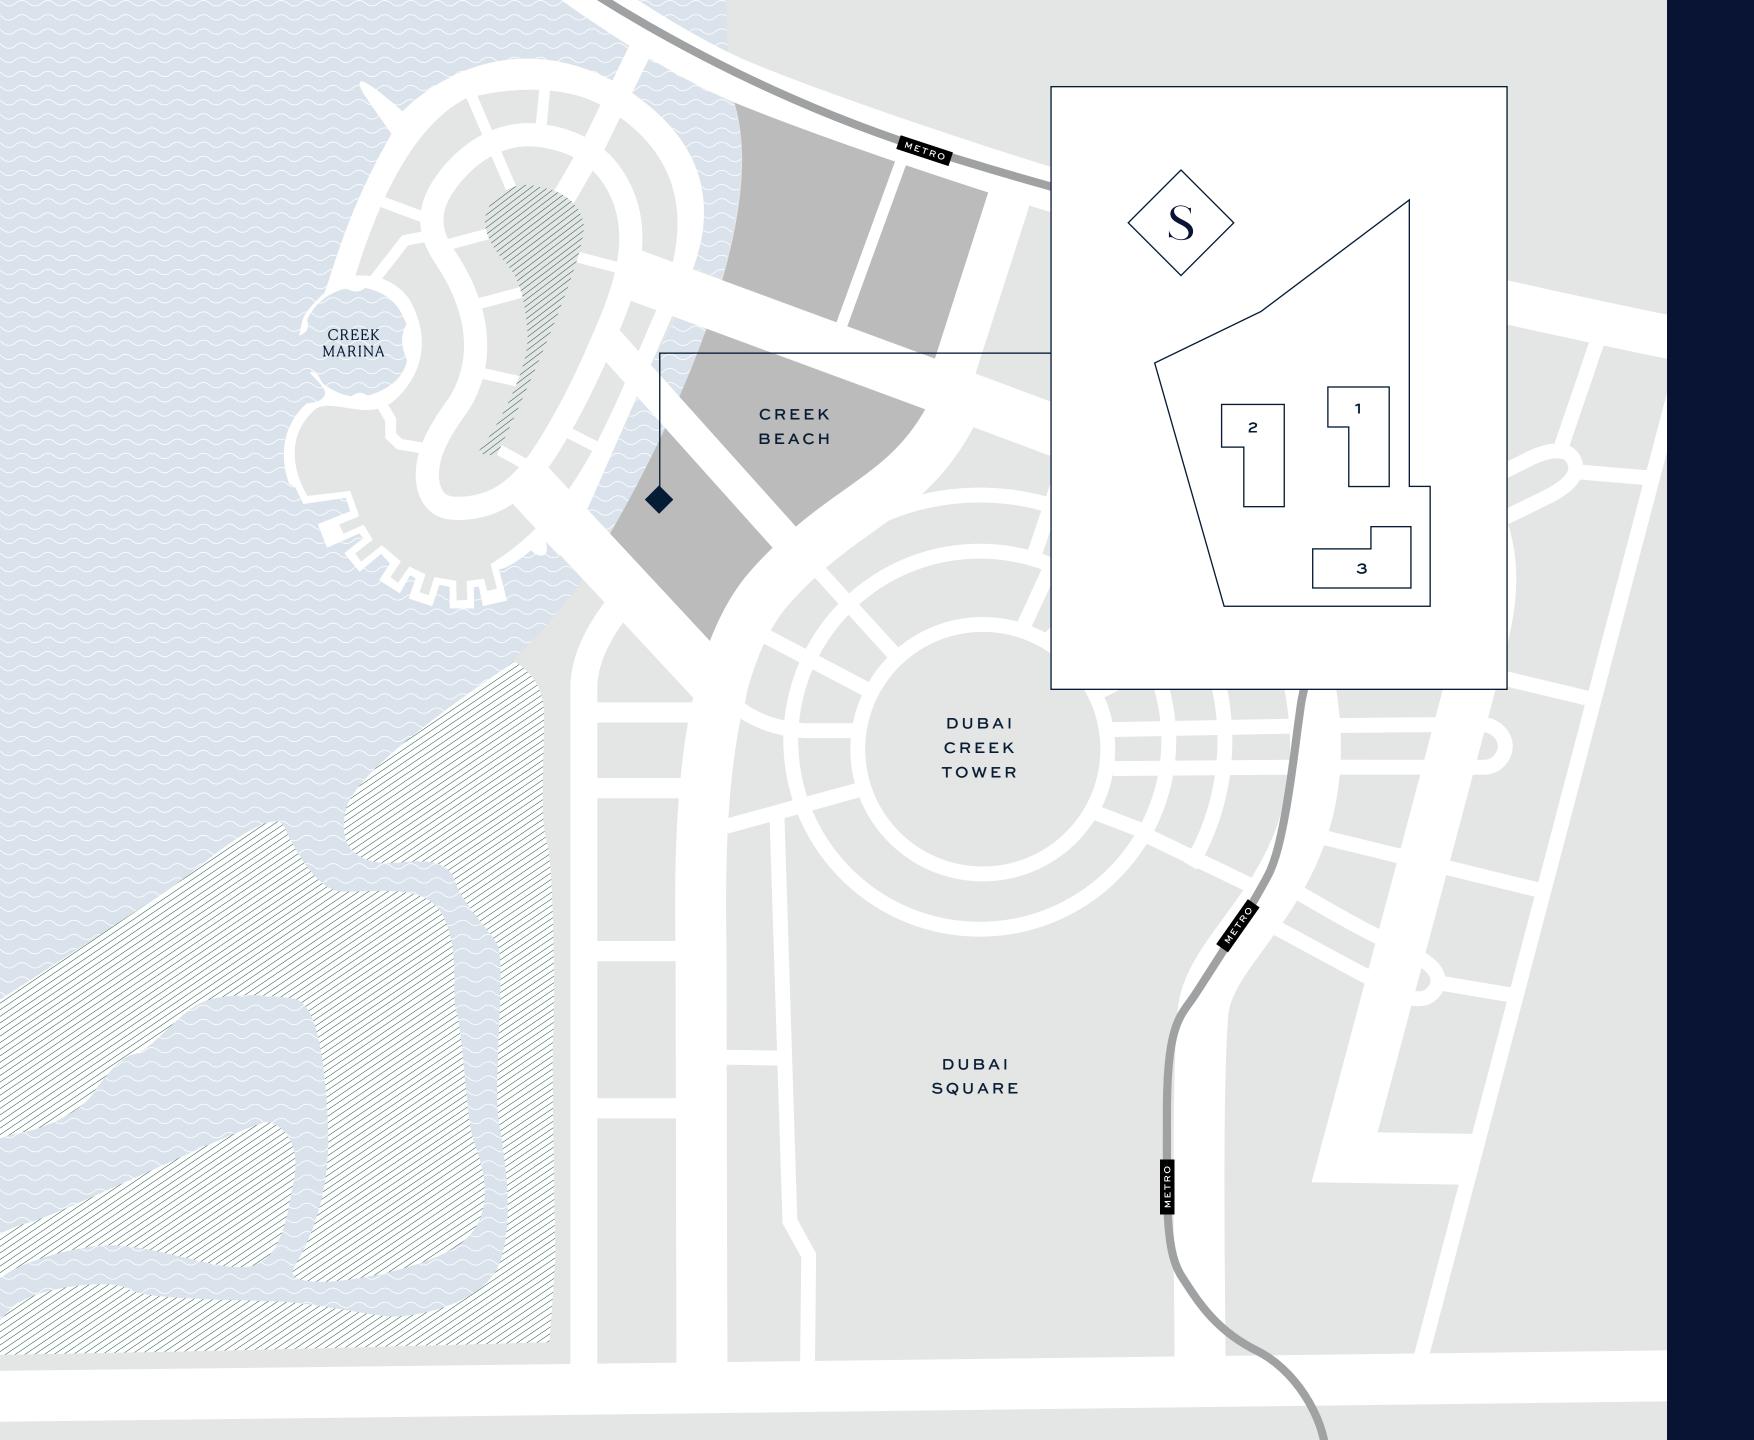

#### Ideal Location

Designed to nourish the soul, the Creek Beach district is a pedestrian-friendly sanctuary nestled between Creek Island Dubai and Dubai Creek Tower. Enjoy life in this prominent location that seamlessly blends the best waterfront experience with mainland convenience and connectivity.

#### Dedicated Metro Station

With its very own metro station, the Creek Beach will bring you a new level of convenience and comfort. Imagine living close to water and nature in remarkable surroundings, yet still be able to reach Downtown Dubai or Dubai International Airport within just a few minutes.

#### Dubai Creek Tower

Eclipsing even Burj Khalifa, the world's tallest structure since 2010, the Dubai Creek Tower represents the quintessence of a 21st-century tourist attraction. Only a short walk from your Creek Beach home, it will feature multiple cutting-edge observation decks with 360° views of Dubai Creek Harbour and the metropolis beyond. Millions of tourists will have easy access from Dubai Square to Dubai Creek Tower, and vice-versa.

# An unbeatable address

Perfectly positioned along the heart of Creek Beach, at Sunset you are only a short walk away from the beach, the Vida Hotel and Dubai Metro.

Overlooking the glimmering Creek Canal, the low to mid-rise residences are accessible via Dubai Creek Harbour's main highway, with Downtown Dubai and Dubai International Airport only a 10 to 15-minute drive away.