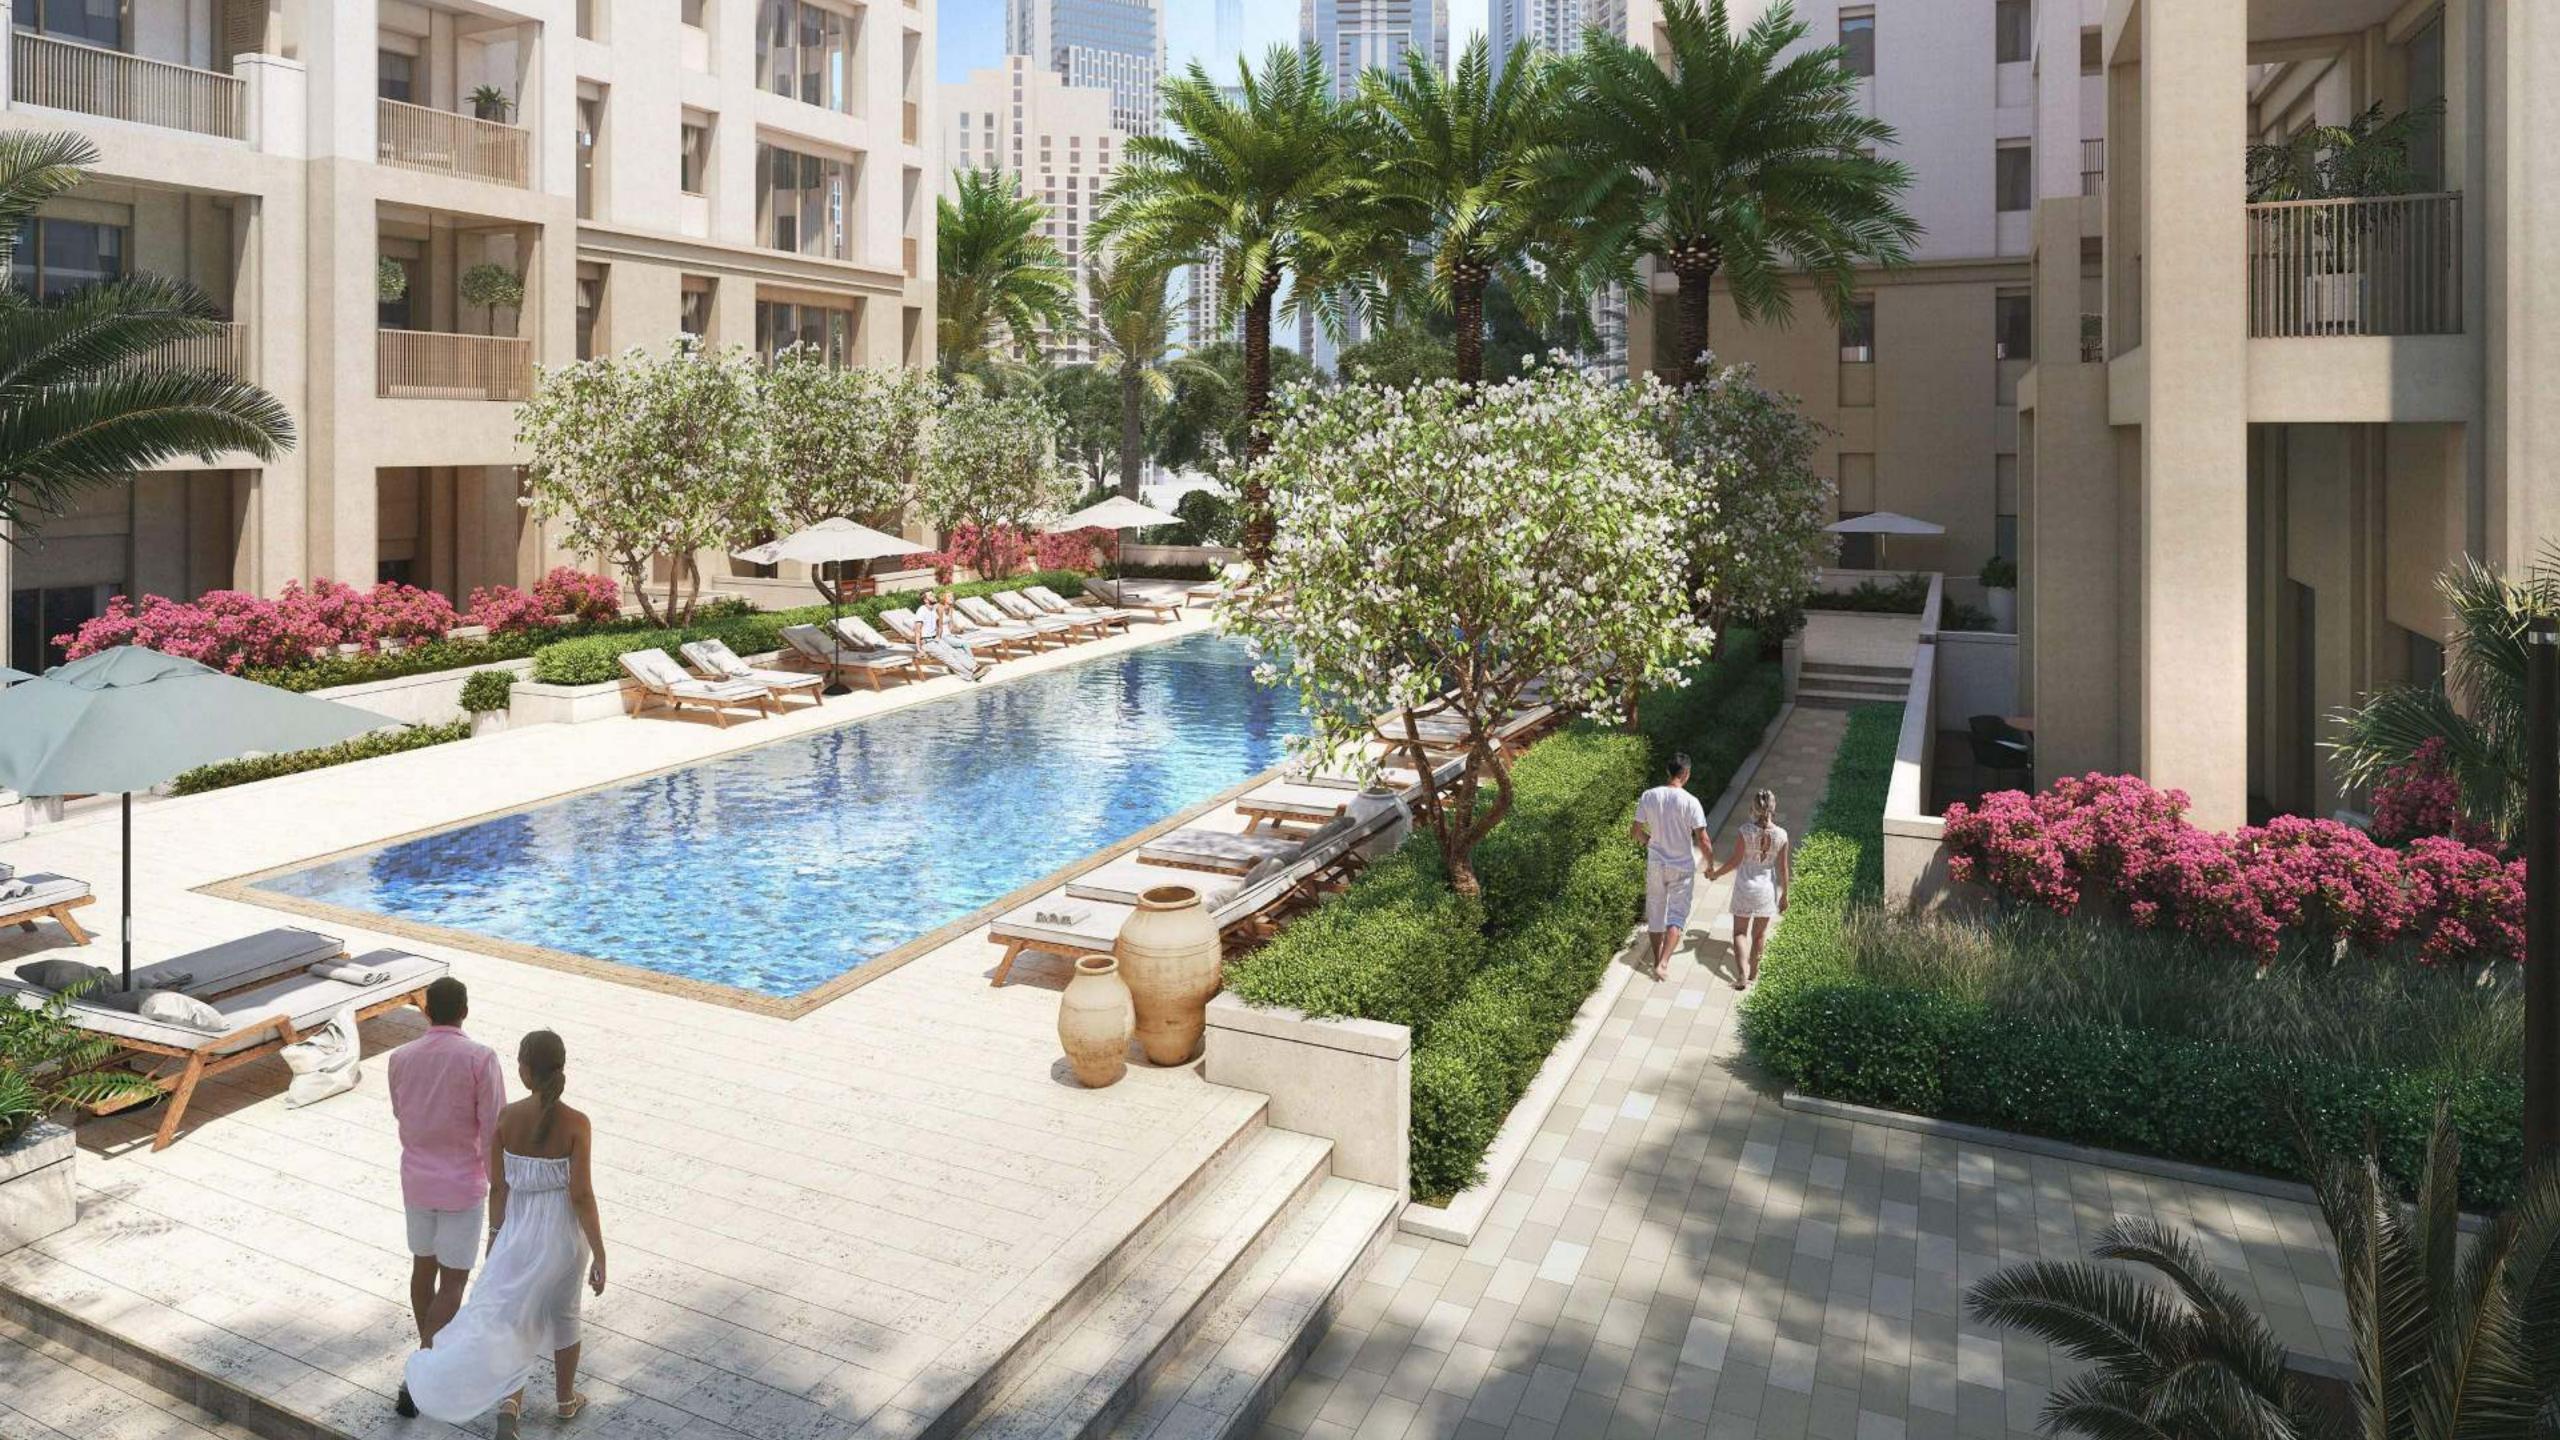

## Where the city meets the beach

Discover the best of both urban and beach experiences in the most coveted locale of Dubai, Dubai Creek Harbour. Stretching along the glimmering canal that runs between the island and mainland, Creek Beach is conceived to afford you the ultimate family-friendly retreat. From 300 metres of pristine white sands, to infinity pool, to spectacular sunset views, this is paradise reborn.

# All-inclusive Waterfront Living

Start the day with a scenic jog alongside the glimmering canal. Stop by for a healthy breakfast at one of the many restaurants near the boardwalk.

Take your family out for a day at the infinity pool and sand mounds and have your little ones splashing around at the shallow kids' pool. For a change of scenery, saunter over to Creek Island and enjoy all things marine at the vibrant Creek Marina.