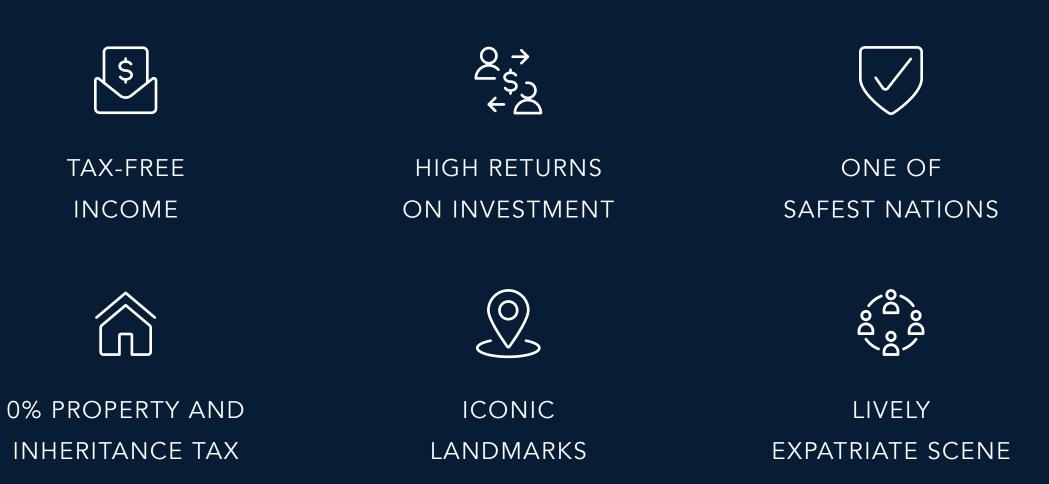

### INVESTMENT OVERVIEW Why Invest in Dubai?

In line with being one of the most visited countries in the world, the Dubai Chamber of Commerce has predicted the city's tourism and travel sector to reach more than \$56Bn in 2022 - an ideal investment climate for you to take advantage of.

As a Dubai resident you benefit from:

\*Source: global market research provider Euromonitor International.