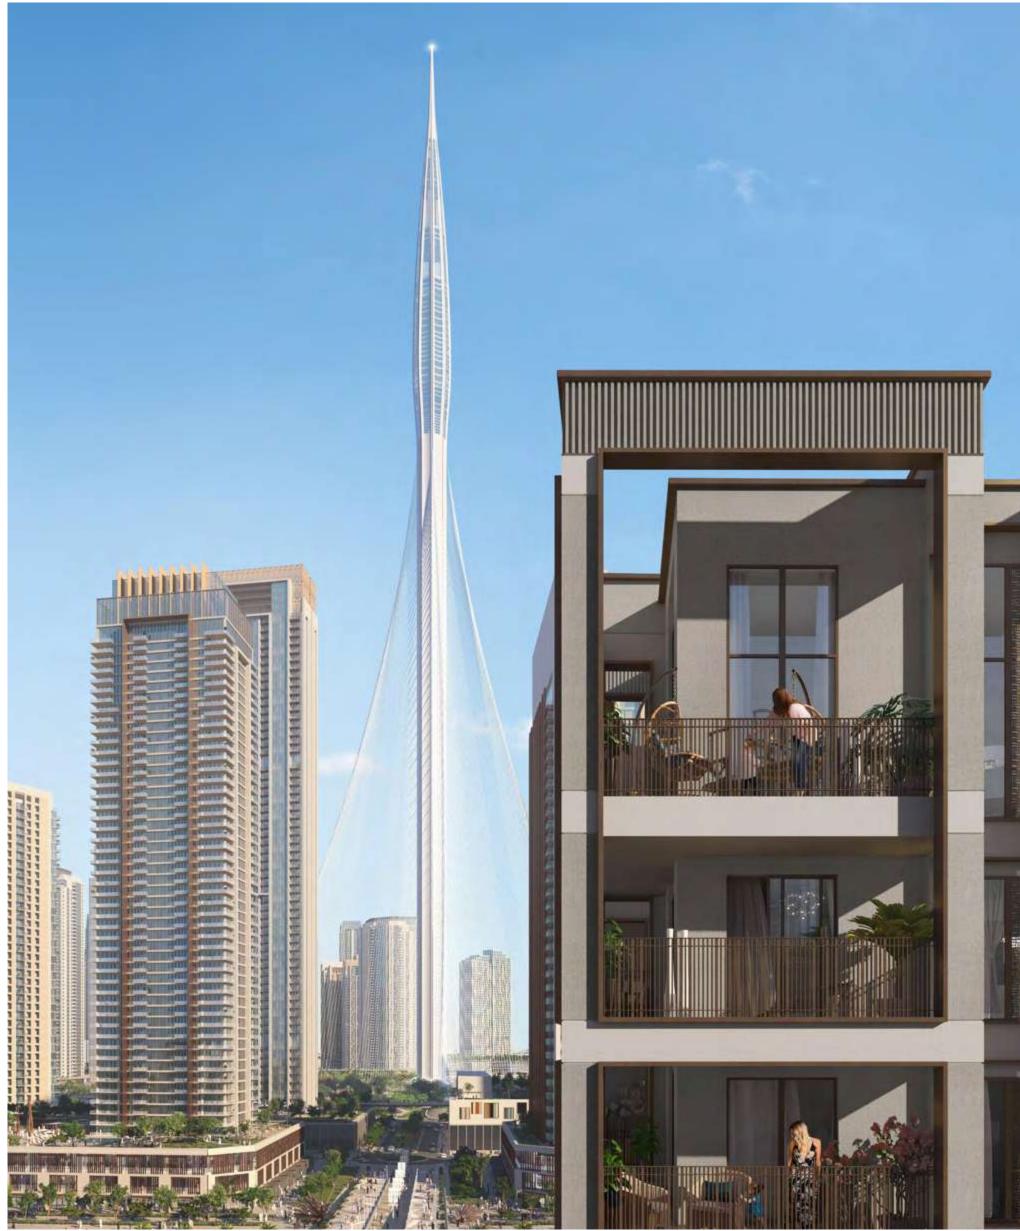

Enjoy views of Dubai Creek Tower, lush green courtyards and pedestrian-friendly streets that foster a sense of pride in your local community.

# A Prime Position

SUMMER is a peaceful beach-side community just 10-15 minutes from Dubai's key landmarks. With an efficient road network and the presence of Dubai Metro, navigating across the city is nothing short of smooth sailing.

5 MIN FROM A MAJOR HIGHWAY

STEPS AWAY FROM CREEK TOWER BRIDGE

5 MIN FROM DUBAI CREEK TOWER

10 MIN FROM BURJ KHALIFA

15 MIN FROM DUBAI INT'L AIRPORT

A DEDICATED METRO STATION