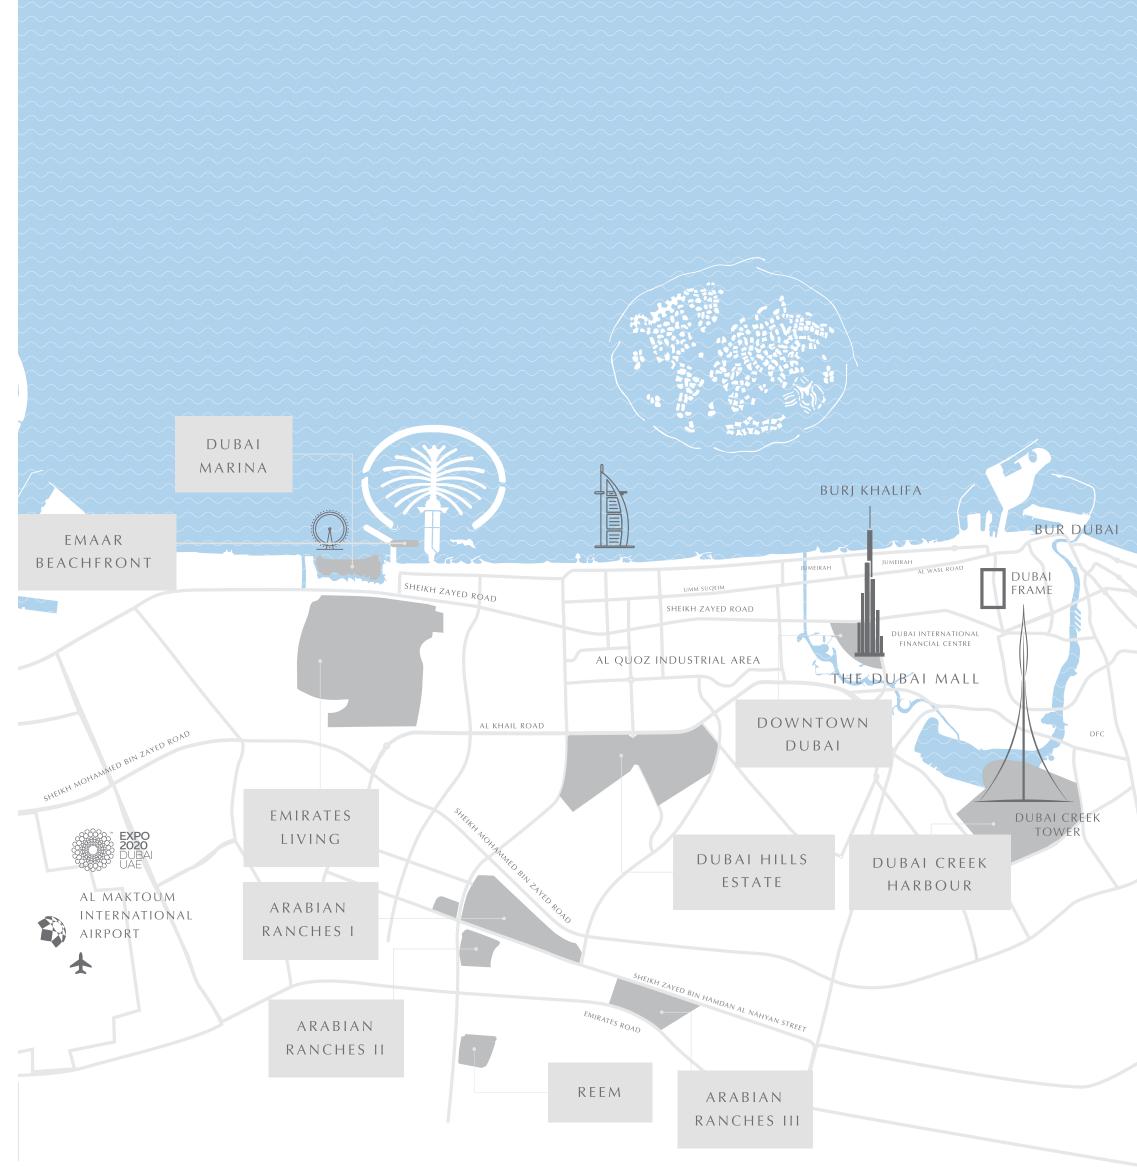

> It's vibrant. It's carefree. It's SUMMER.

1, 2 & 3 BEDROOM APARTMENTS

DIRECT ACCESS TO CREEK **BEACH & CREEK CANAL** 

WALKING DISTANCE TO DUBAI CREEK TOWER

CLOSE PROXIMITY TO WILDLIFE SANCTUARY

5-MIN WALK FROM CREEK MARINA

#### DUBAI CREEK HARBOUR

## A Strong Investor Response

The 6-square-kilometre Dubai Creek Harbour is one of the most prestigious waterfront destinations in the world.

Home of Dubai Creek Tower, Dubai Square and boundless retail, dining and entertainment choices, it is bound to set new benchmarks in value appreciation and returns on investment.