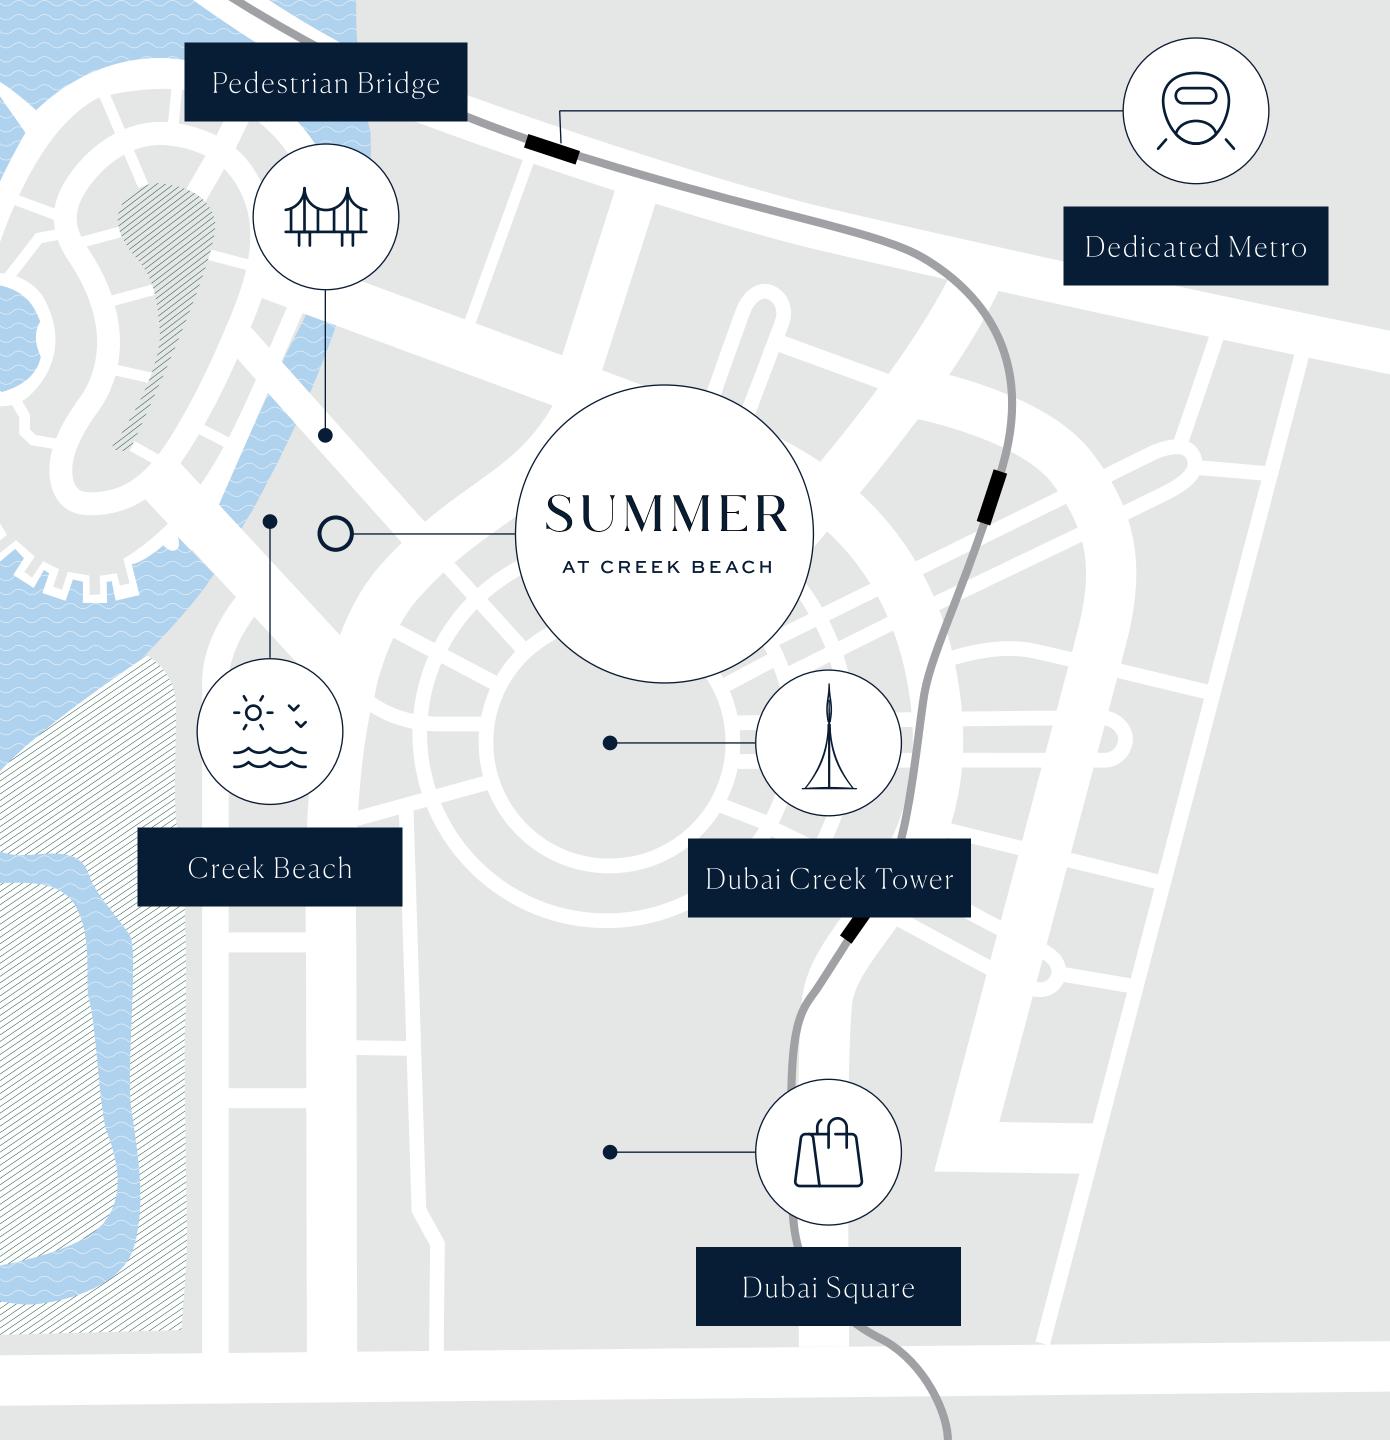

# A Prime Position

SUMMER is a peaceful beach-side community just 10-15 minutes from Dubai's key landmarks. With an efficient road network and the presence of Dubai Metro, navigating across the city is nothing short of smooth sailing.

5 MIN FROM A MAJOR HIGHWAY

STEPS AWAY FROM CREEK TOWER BRIDGE

5 MIN FROM DUBAI CREEK TOWER

10 MIN FROM BURJ KHALIFA

15 MIN FROM DUBAI INT'L AIRPORT

A DEDICATED METRO STATION