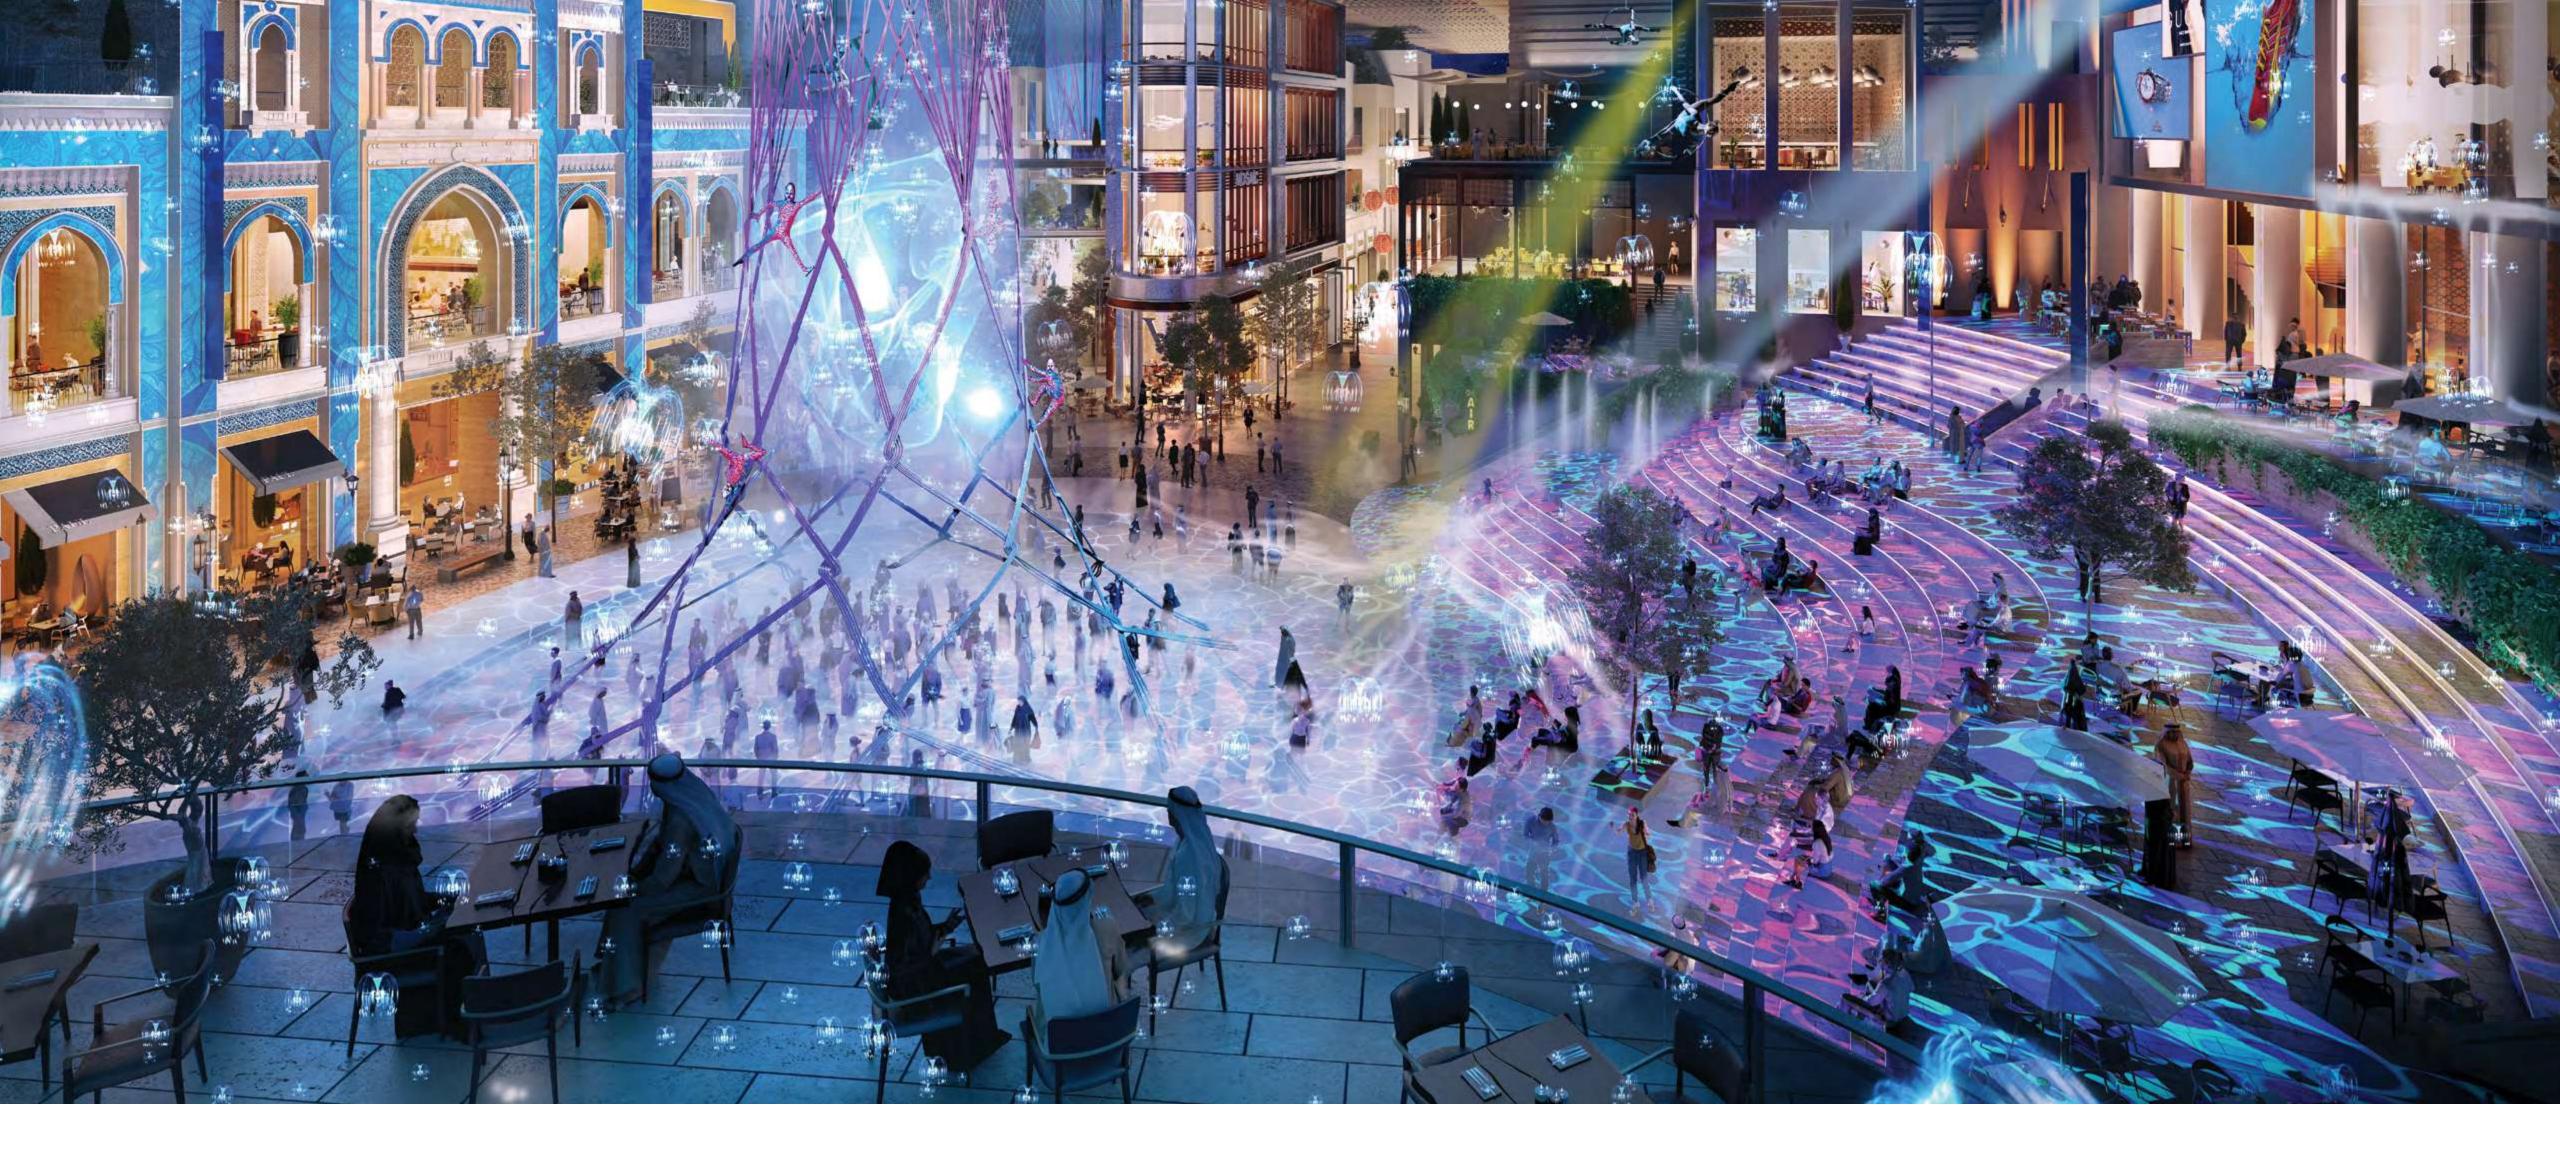

#### Walk to Dubai Square – Our Tech-Driven Retail Metropolis

### chinatown at dubai square Meet the Far East

Take a short stroll to Dubai Square and find yourself amidst the Middle East's largest Chinatown.

Explore authentic Chinese products and delicacies spread across all three levels of our retail metropolis.