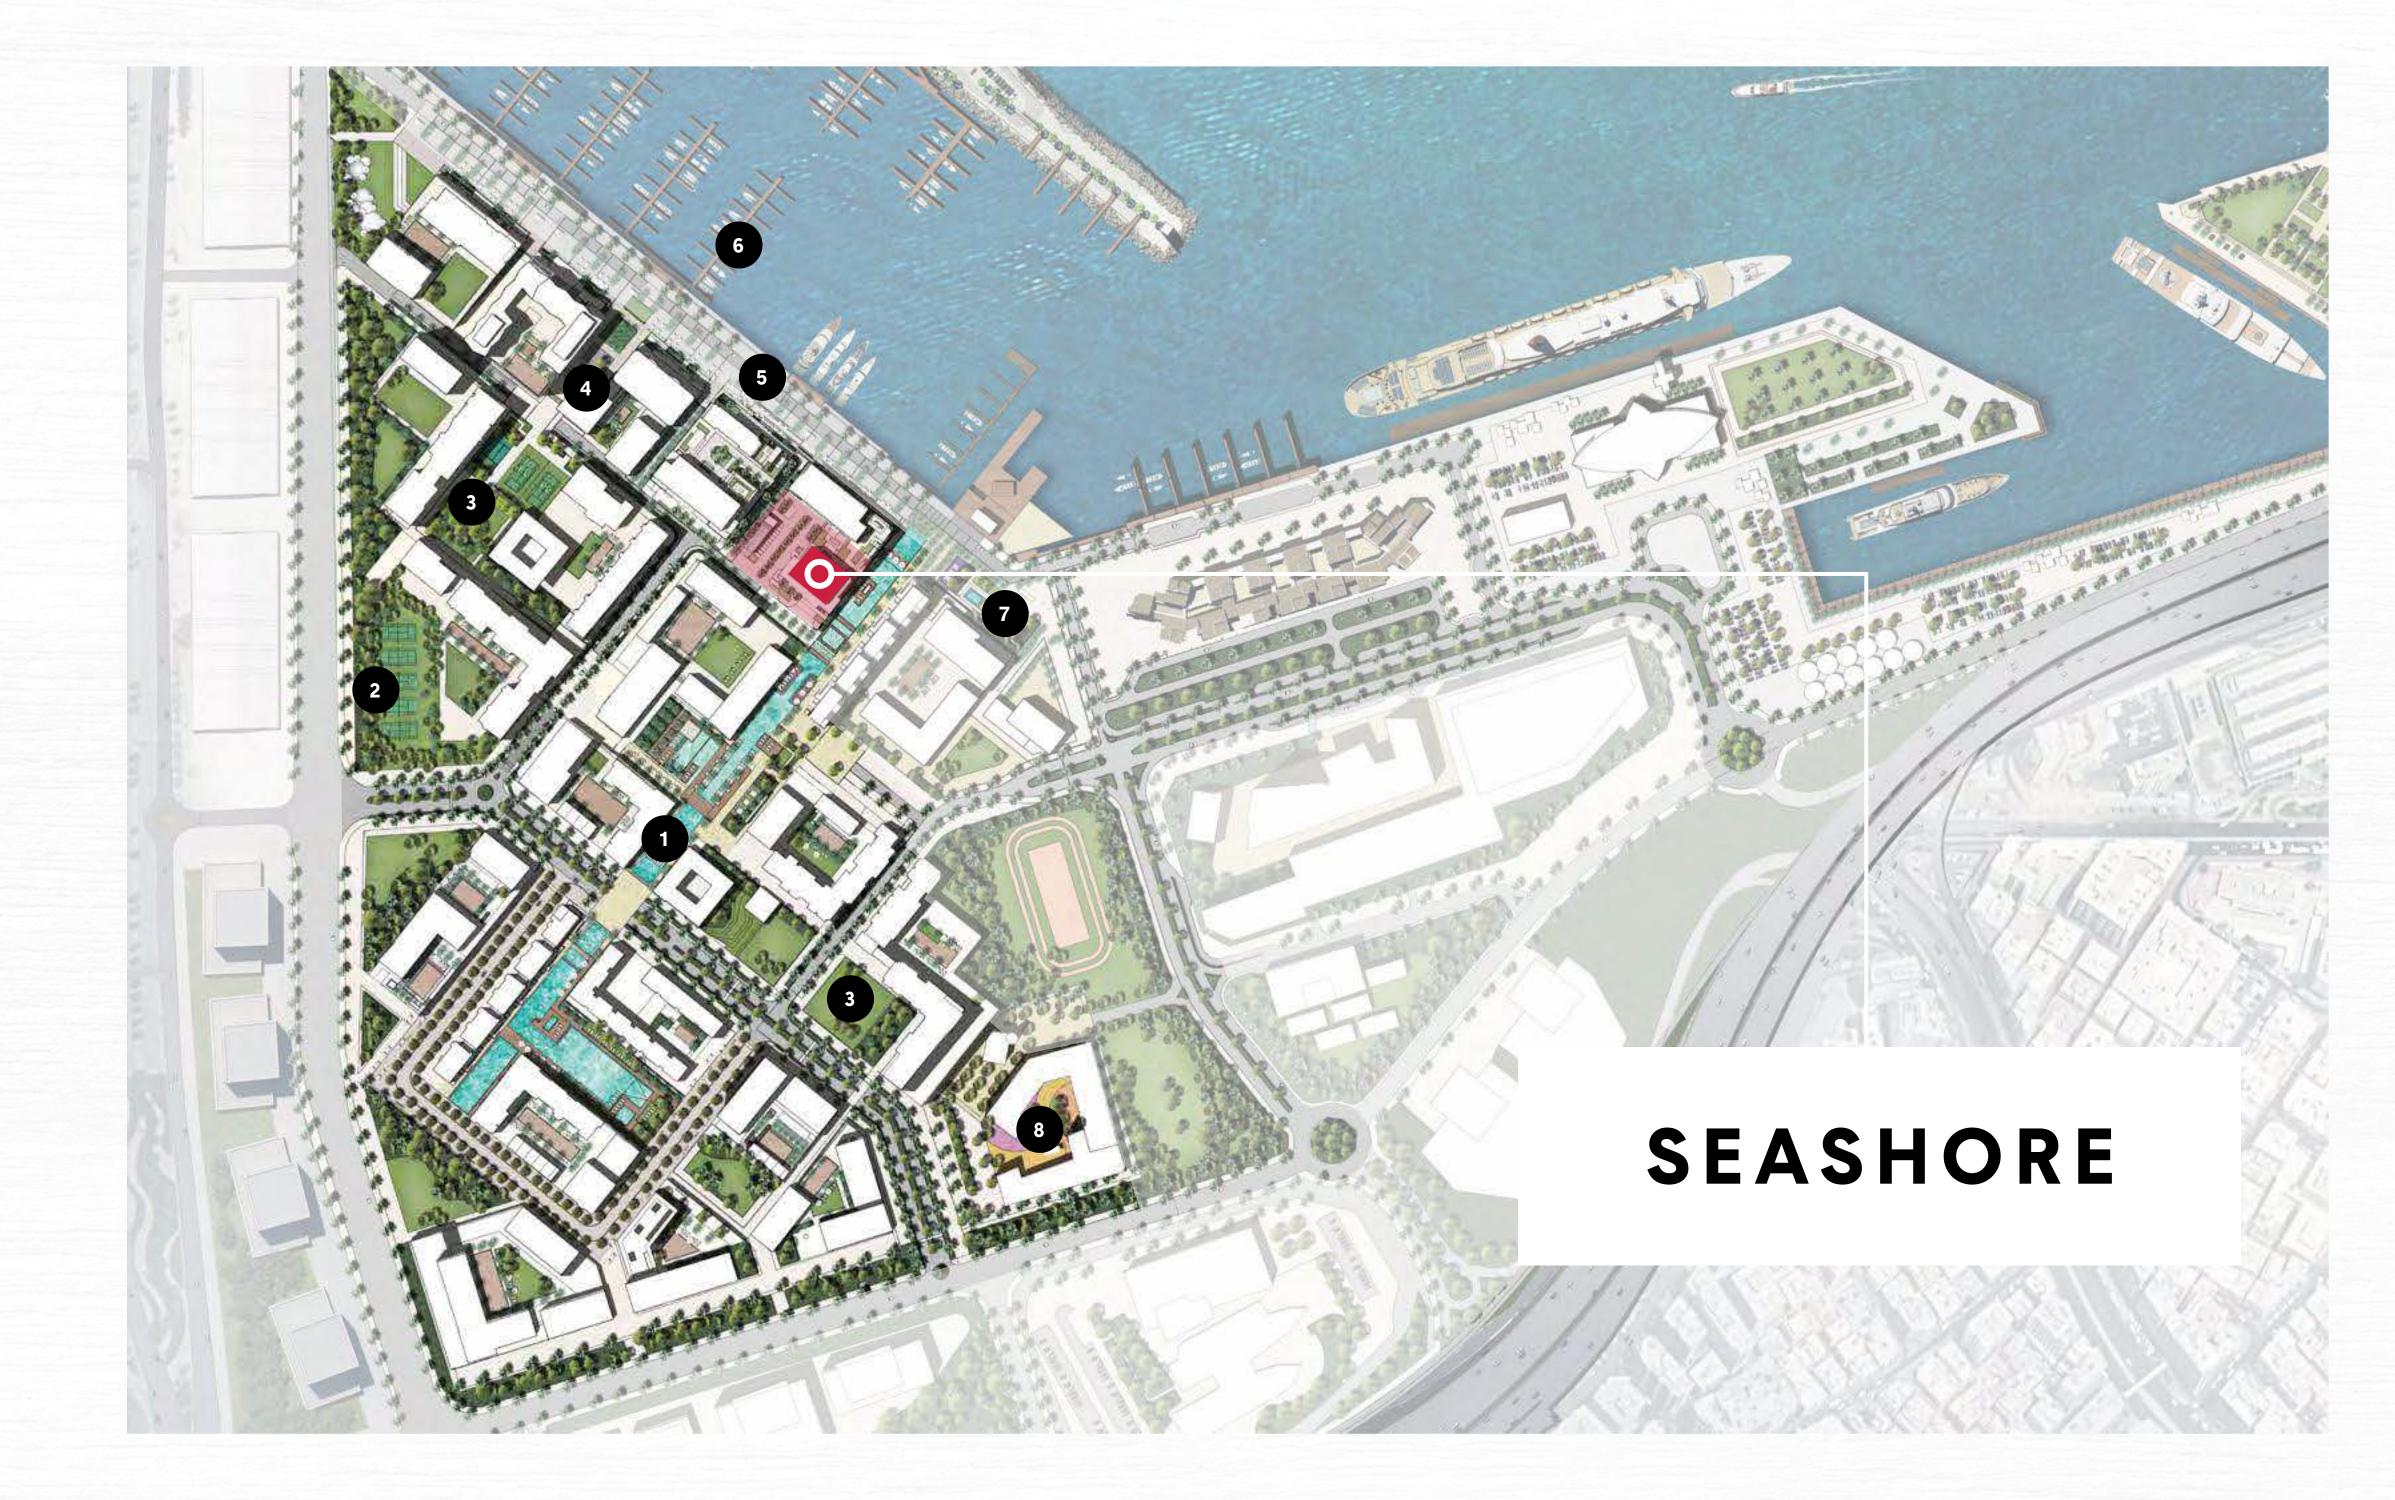

# MINA RASHID

DUBAI'S ONLY FREEZONE WATERFRONT DESTINATION

- MARINA, PROMENADE & THE DUBAI MALL BY THE SEA
- FLOATING RESTAURANTS
- 2 THE CANAL POOL
- 9 THE BEACH & VENETIAN PIAZZA

3 QE2

- 10 THE THEATRE
- 4 HOSPITALITY ON THE WATER
- 11 FERRY STATION
- 5 FOUNDER'S HOUSE
- 12 BOUTIQUE HOTEL
- 6 PEDESTRIAN BRIDGE
- PRIVATE BEACH
  CLUB

7 THE MUSEUM

14 MARINA FITNESS 72