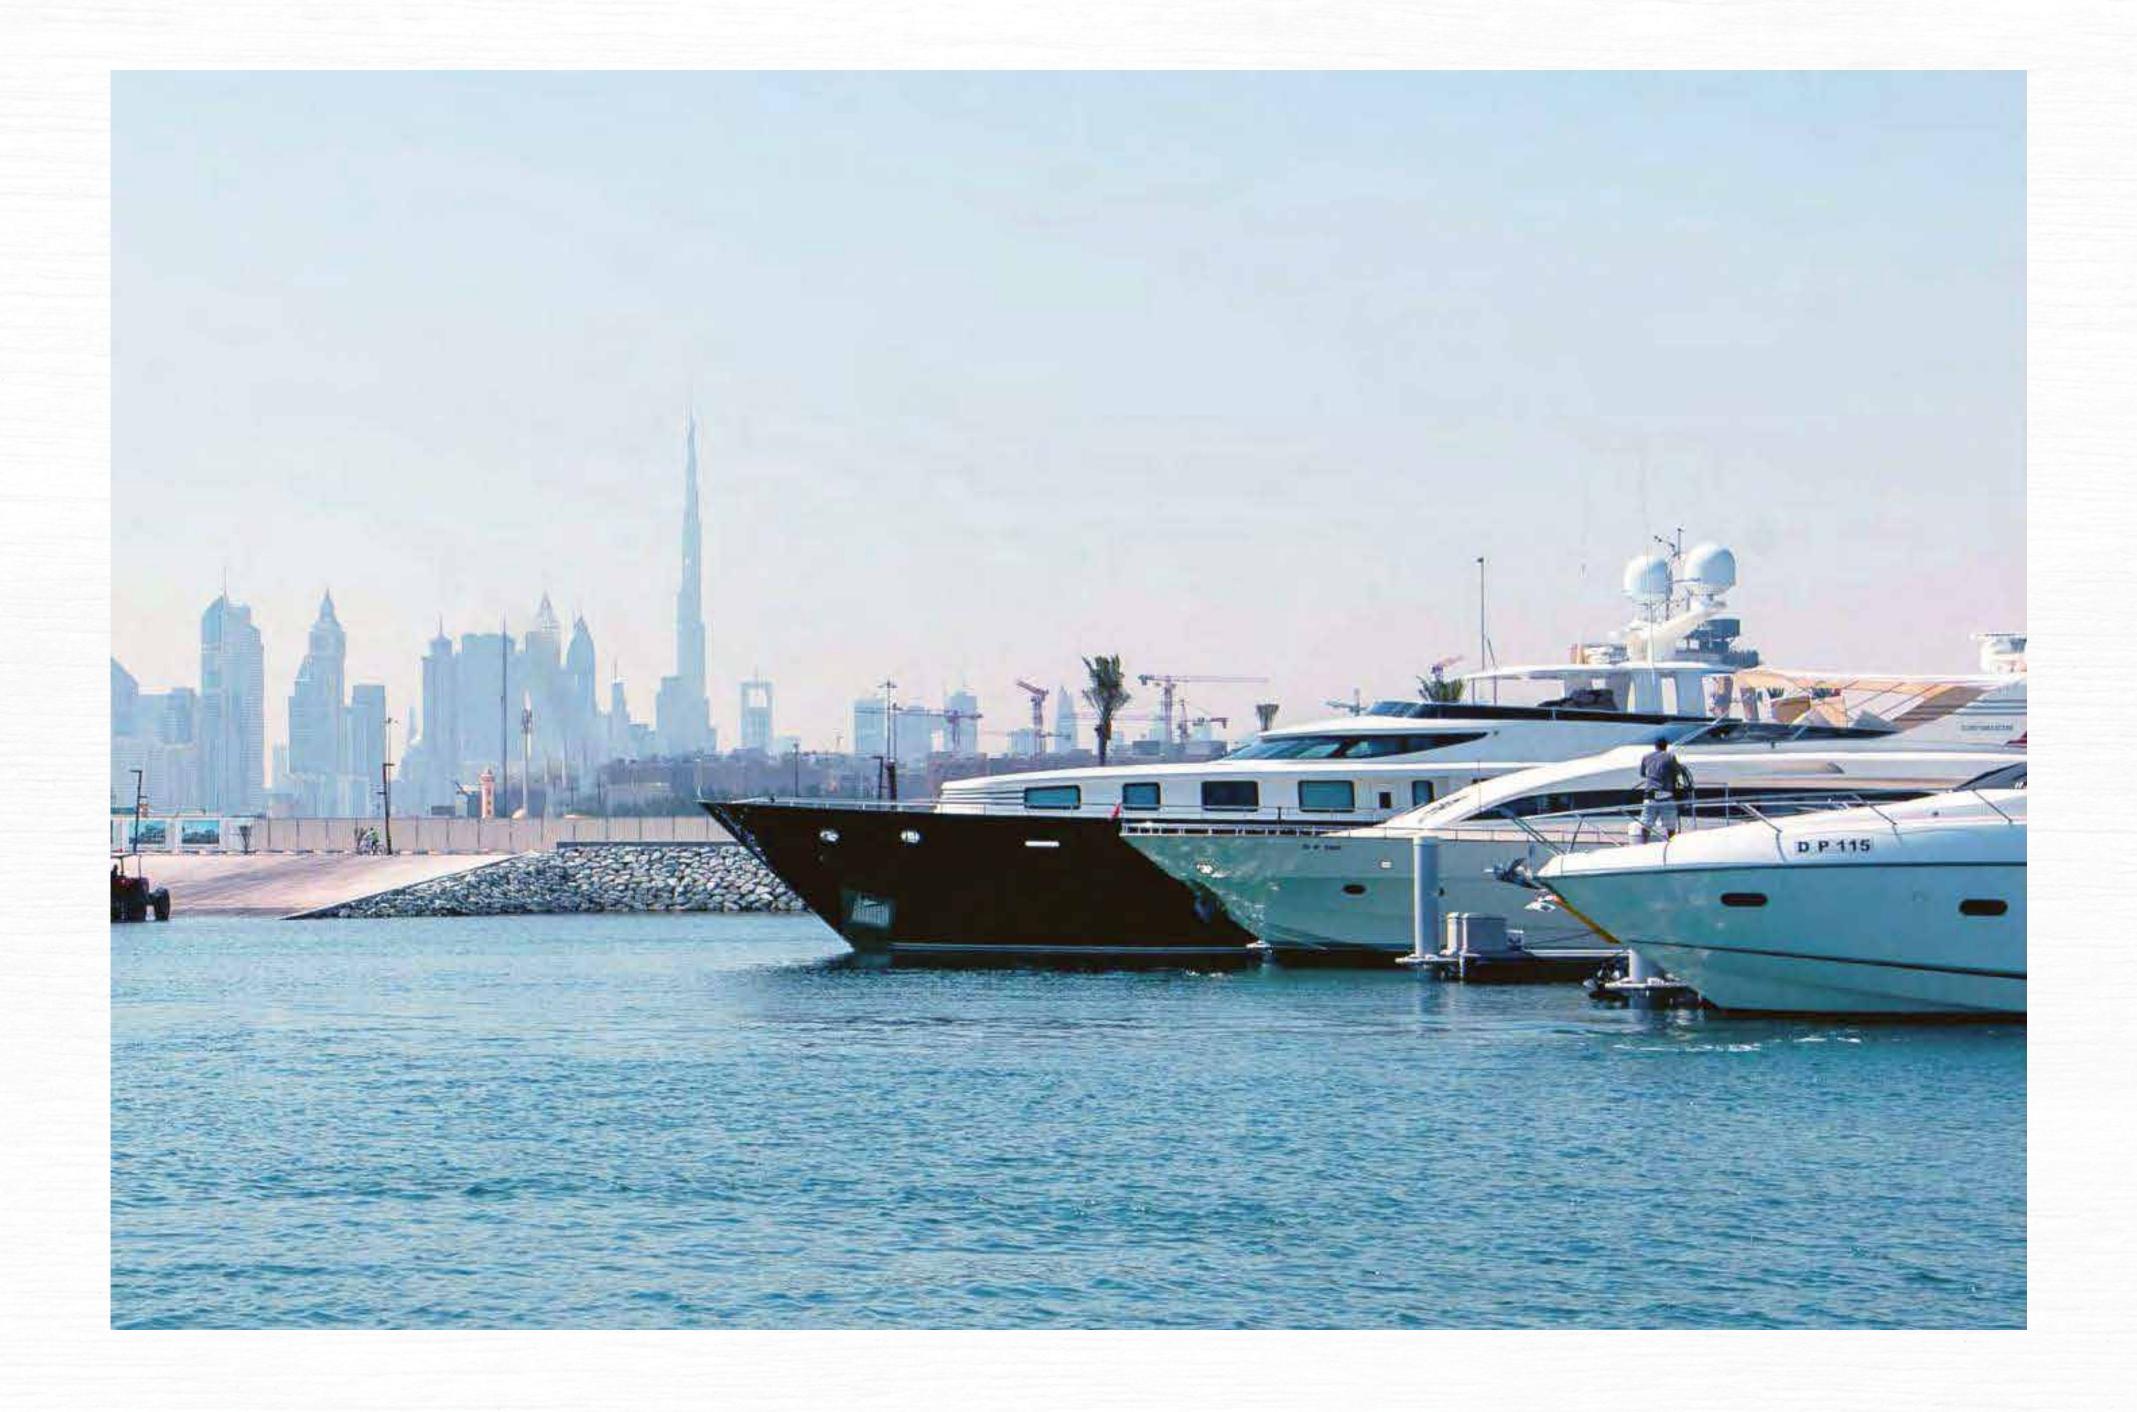

# EXPLORE OUR WORLD

P&O Marinas is a DP World company established to develop worldclass locations for the mooring of yachts and the hospitality of their owners, captains, guests and the local residents.

After the successful experience of Mina Rashid Marina, with berths for some of the world's largest yachts, P&O Marinas extended its management and operations to four marinas in Dubai.

P&O Marinas will manage the City's new maritime landmark inviting the world – MINA RASHID.