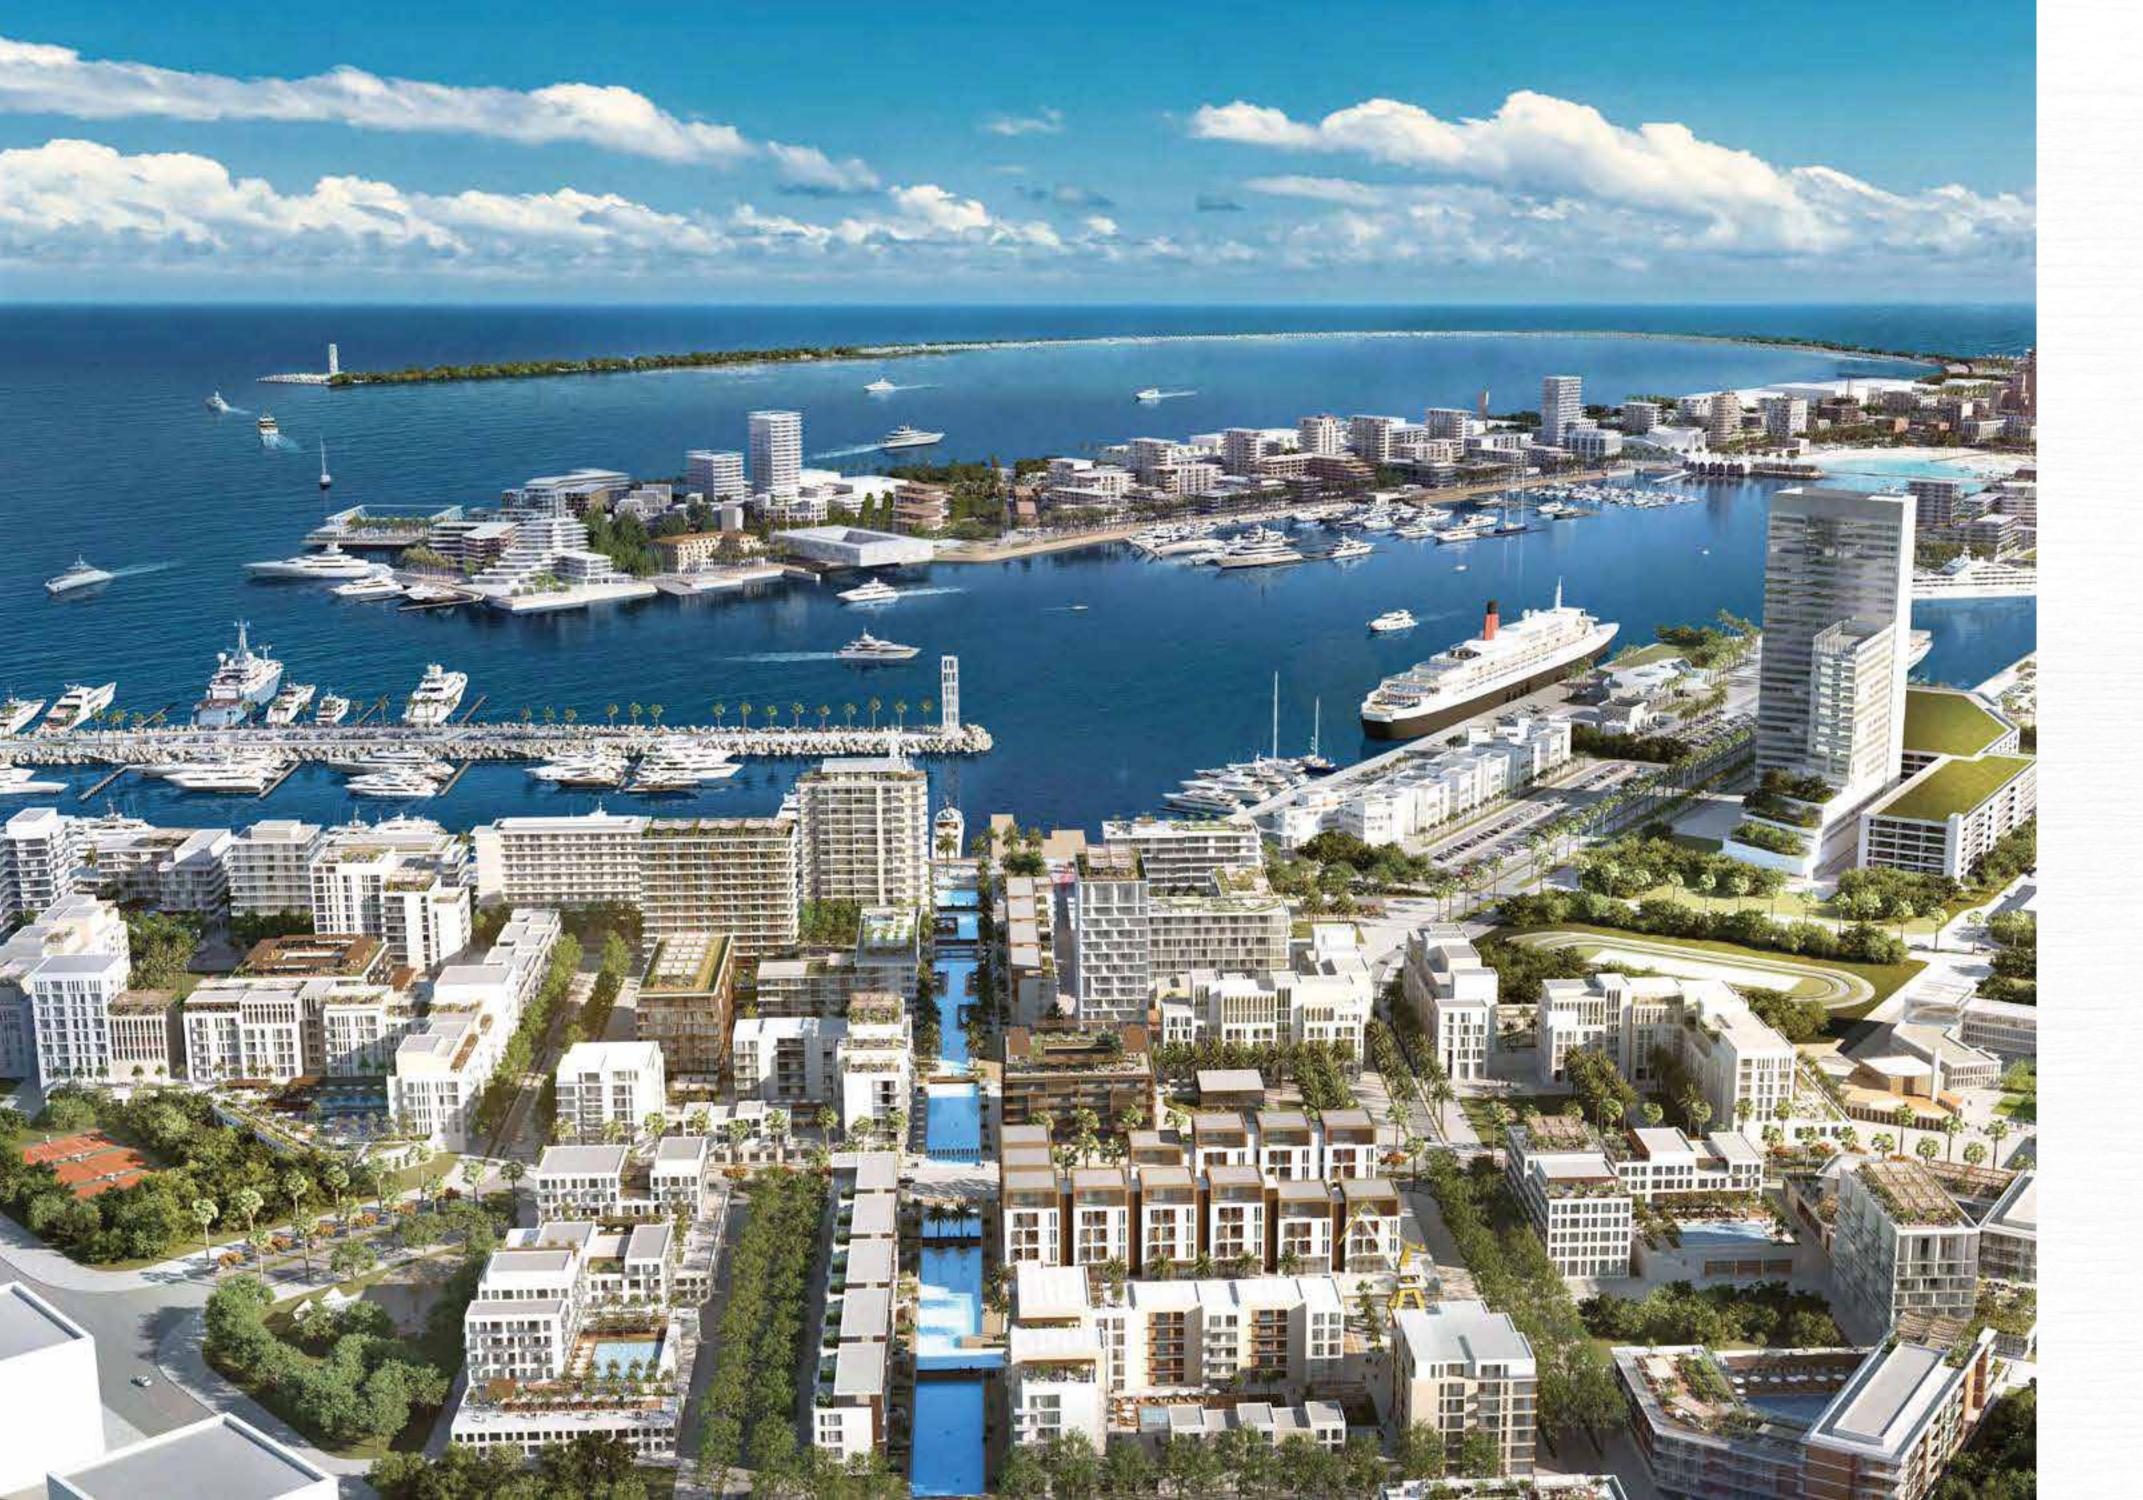

# THE CANAL POOL

Your luxury home at SEASHORE opens up to a 500m Venetianstyle canal; a swimming pool that's more than half the height of the Burj Khalifa, lined with lush palm trees and cabanas.

Now, how's that for the ultimate year-round sunshine vibe you crave?

# COMMUNITY FEATURES

- 1 THE CANAL POOL
- 2 RECREATIONAL COURTS
- 3 COMMUNITY PARK
- 4 WATERFRONT PLAZA
- 5 BOARDWALK PROMENADE
- 6 BERTHS
- 7 SPLASH PARK
- 8 SCHOOL