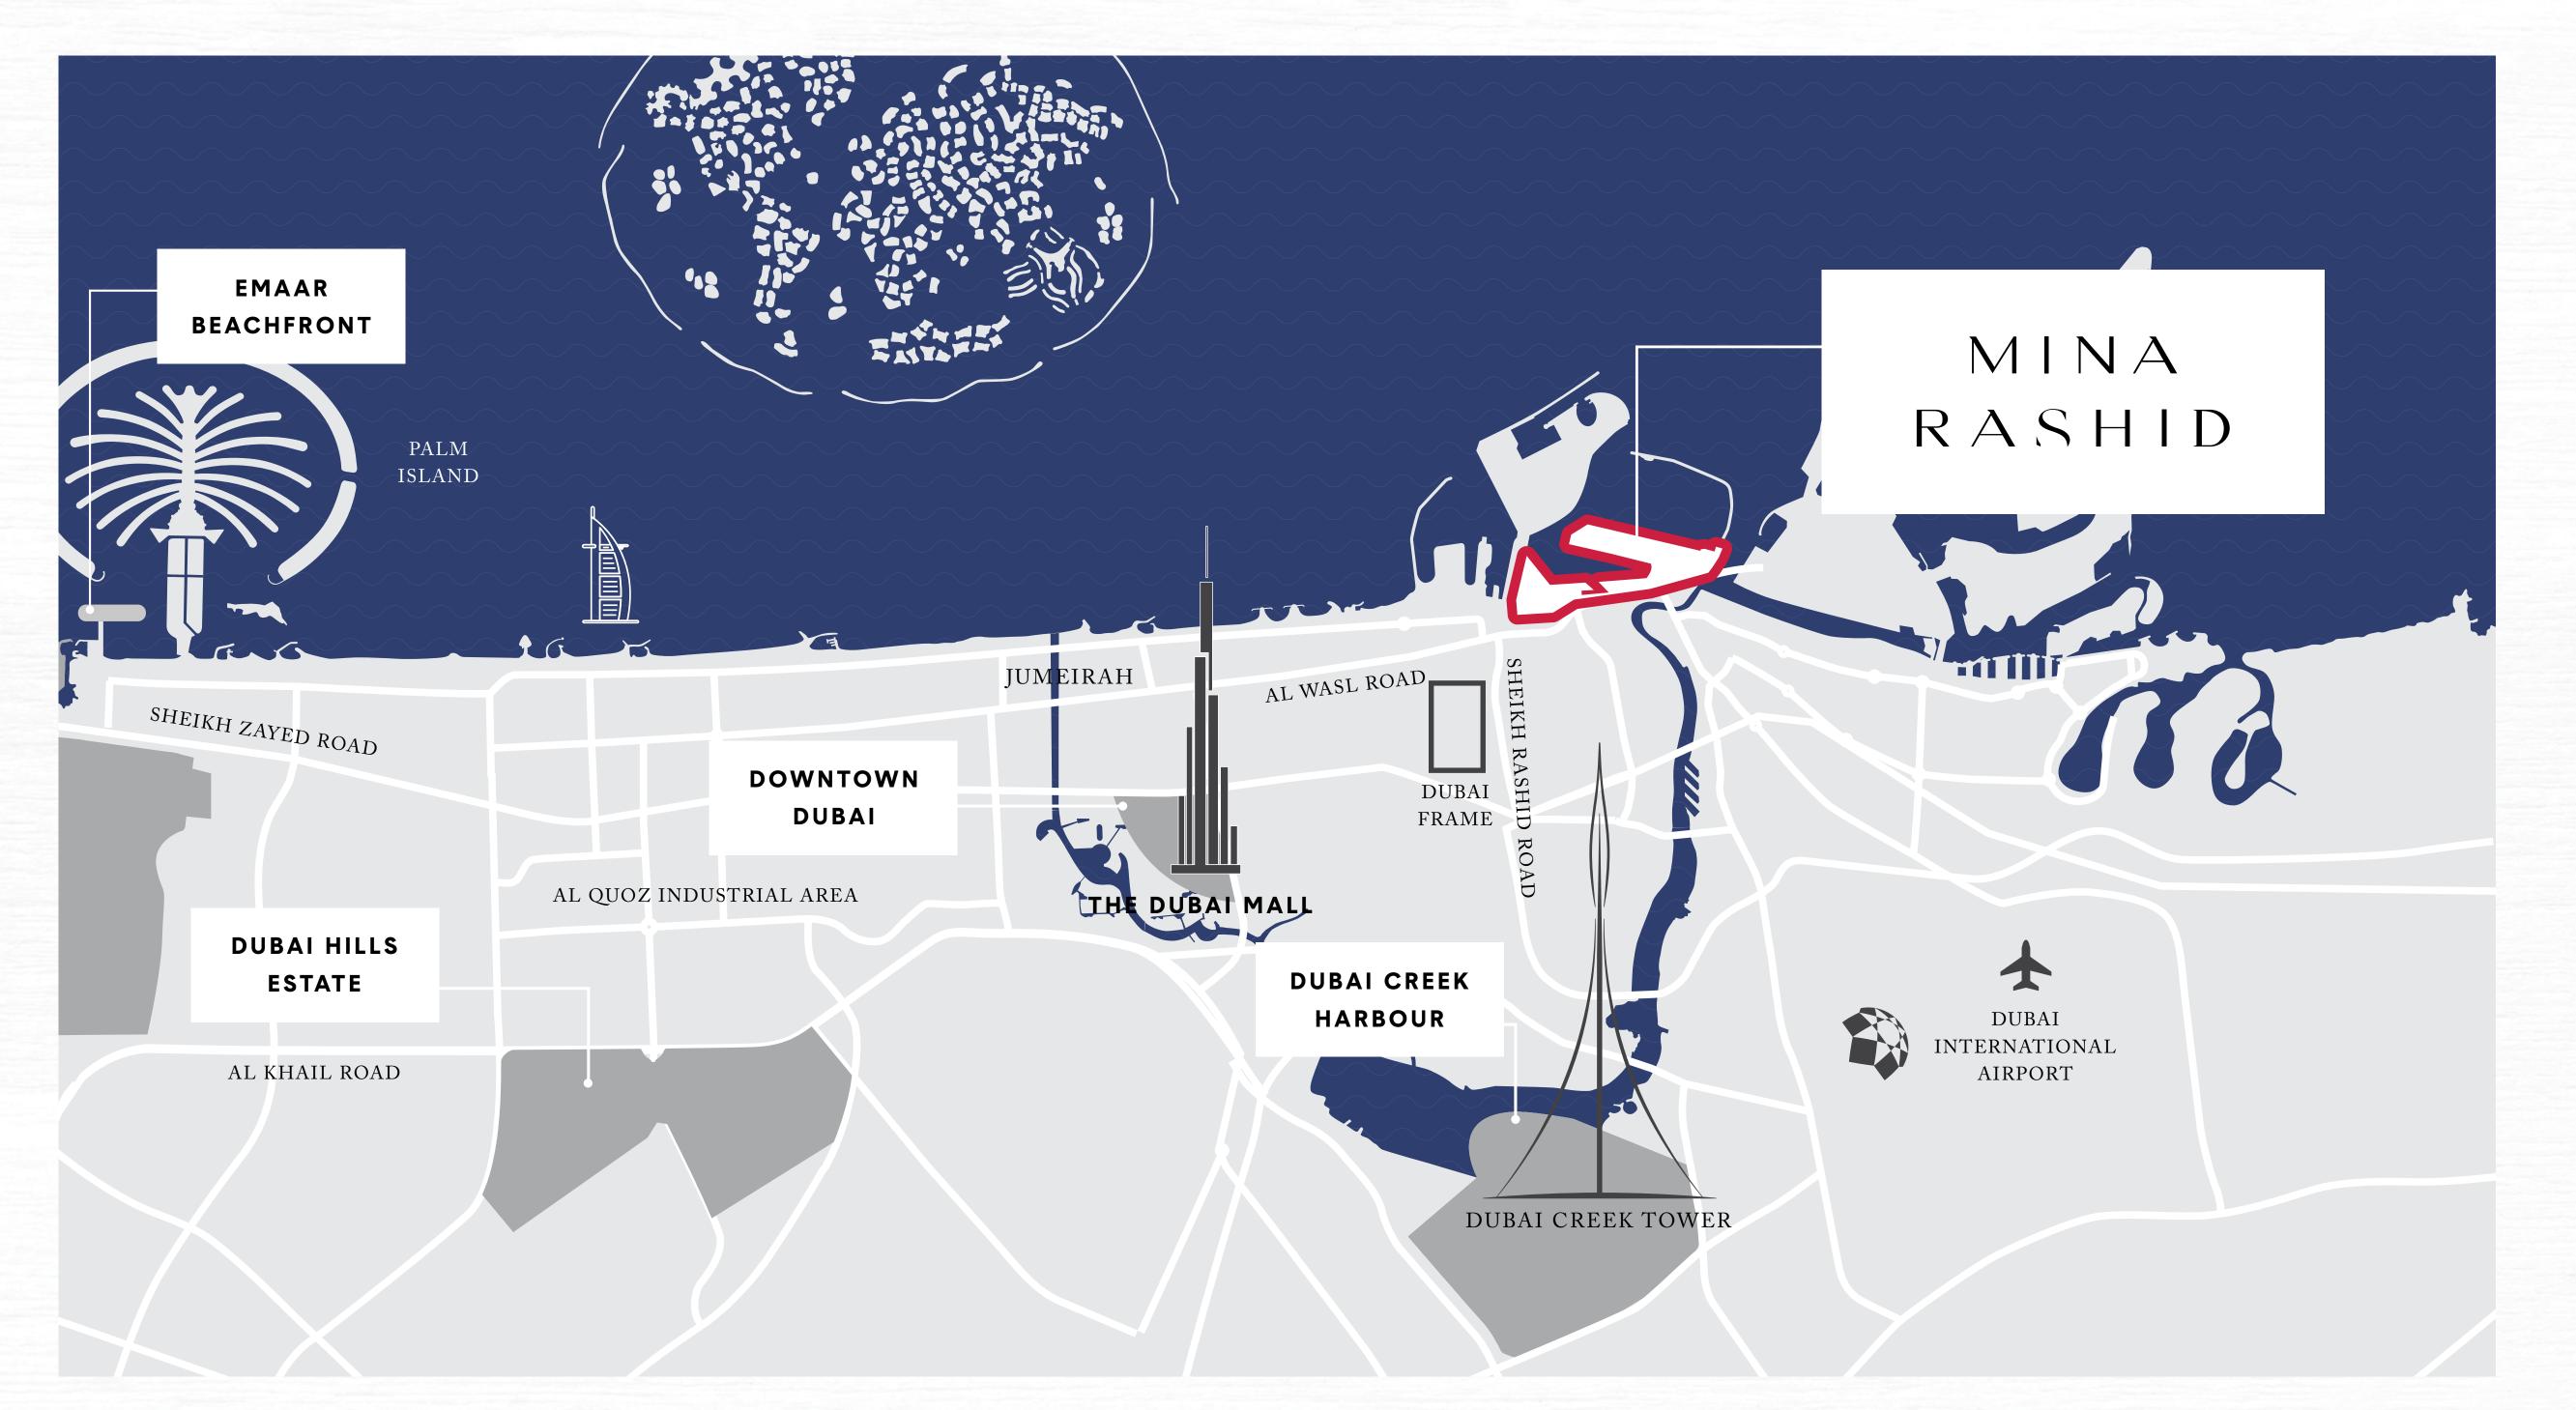

RIVIERA LIFESTYLE

CHARMING COASTAL TOWN

RICH CULTURAL LIFE

10
MINUTES TO
SHEIKH ZAYED ROAD

15
MINUTES TO
DUBAI INTERNATIONAL
AIRPORT

20
MINUTES TO
DOWNTOWN DUBAI

20
MINUTES TO
THE DUBAI MALL /
BURJ KHALIFA

20
MINUTES TO
DUBAI CREEK HARBOUR