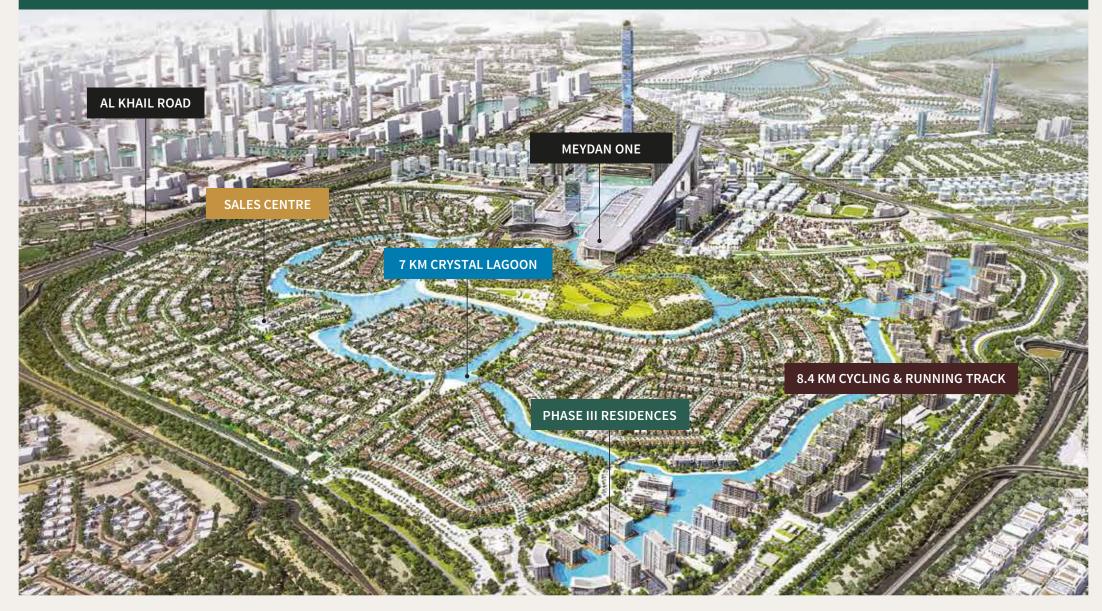

#### ICONIC LOCATION

10 MINS BUSINESS BAY

5 MINS
THE MEYDAN HOTEL

12 MINS

15 MINS BURJAL ARAB

12 MINS WORLD TRADE CENTRE

20 MINS INTERNATIONAL AIRPORT

#### MASTER PLAN