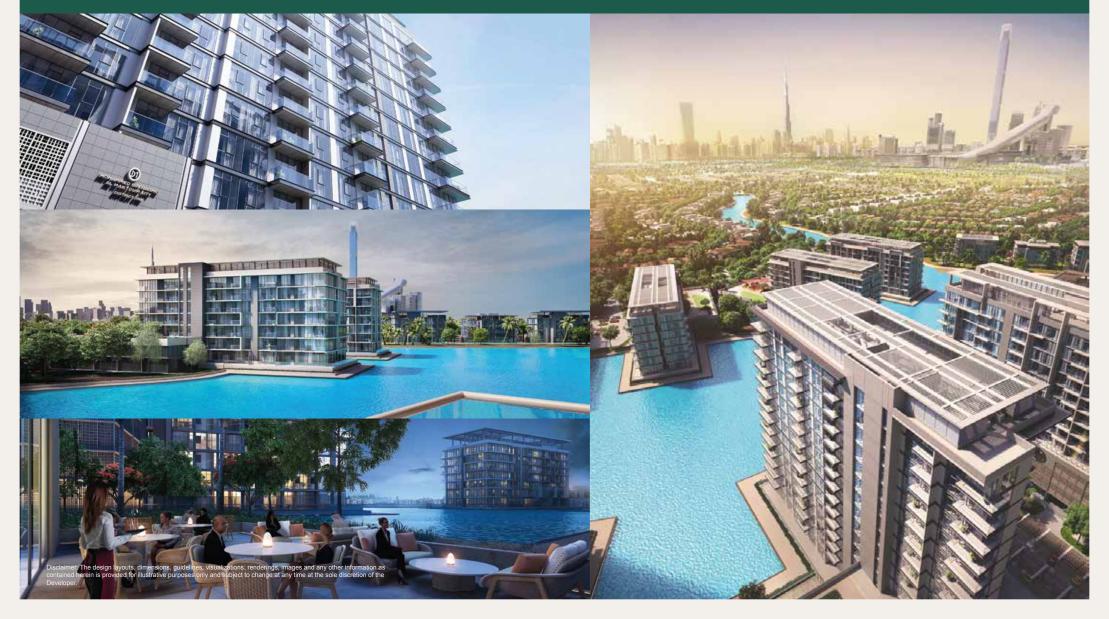

#### LAUNCHING

### SEAGULL POINT

WATER HAS A NEW FRONT





We are delighted to announce the launch of an elegant new tower at District One, with exclusive amenities.

Featuring 1, 2 and 3 bedroom apartments with views of the iconic Crystal Lagoon, this tower is a vibrant addition to Dubai's most prestigious community.

Register today for special pre-launch benefits.





# EXCLUSIVE AMENITIES











#### ICONIC LOCATION



10 MINS BUSINESS BAY



5 MINS
THE MEYDAN HOTEL



12 MINS



15 MINS BURJAL ARAB



12 MINS WORLD TRADE CENTRE



20 MINS INTERNATIONAL AIRPORT

#### **AMENITIES**

















#### MASTER PLAN





#### TOWER LOCATION MAP





#### TOWER EXTERIOR





## TOWER EXTERIOR & VIEWS







## fam Properties

Toll Free: 800 326 800

Email: info@famproperties.com

Web: www.famproperties.com