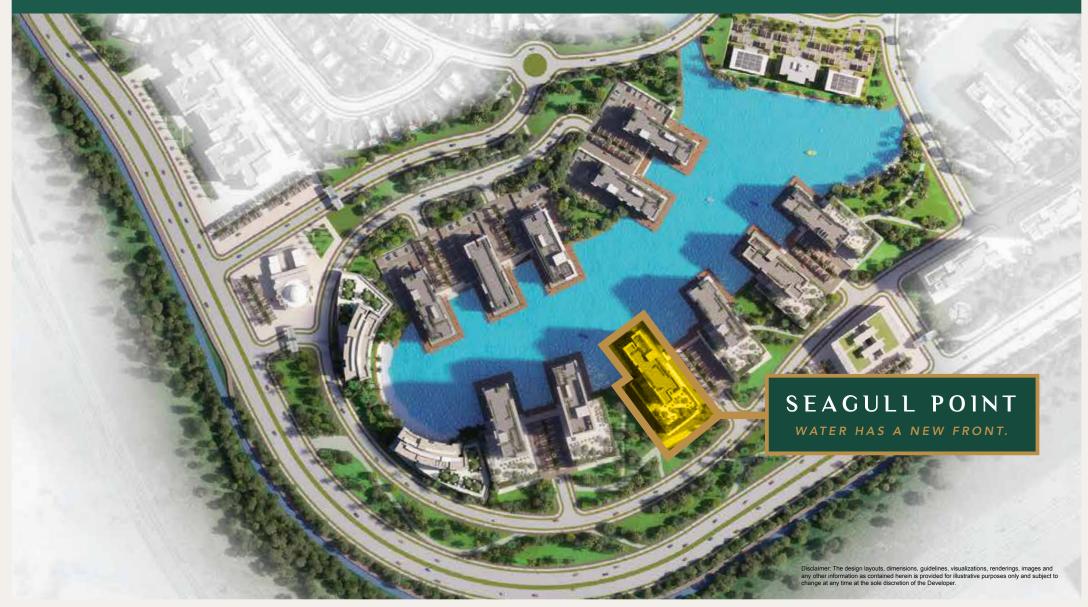

### SEAGULL POINT

WATER HAS A NEW FRONT

We are delighted to announce the launch of an elegant new tower at District One, with exclusive amenities.

Featuring 1, 2 and 3 bedroom apartments with views of the iconic Crystal Lagoon, this tower is a vibrant addition to Dubai's most prestigious community.

#### TOWER LOCATION MAP