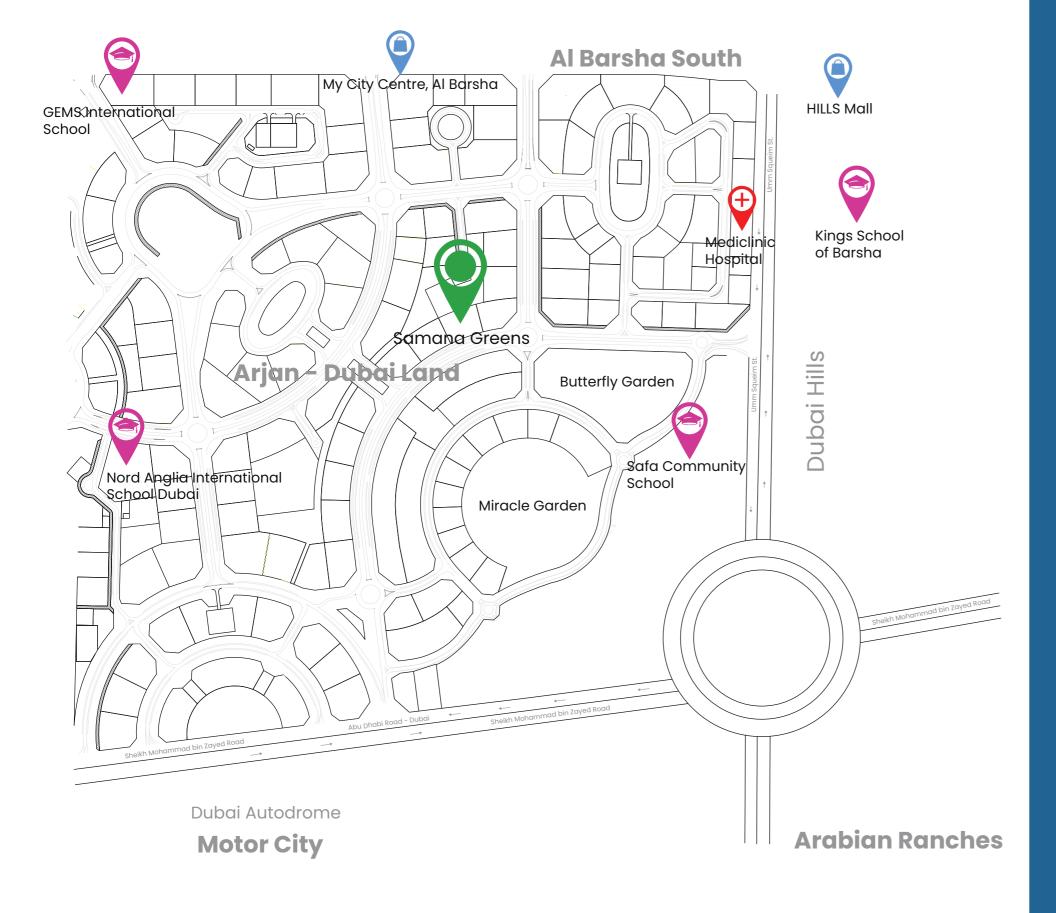

This strategically located, master-planned project is comprised of eight purpose-focused districts, ushering in a new era of modern trade, commerce, logistics, and lifestyle.

0-5 Minutes

Miracle/ Butterfly Gardens City Centre Barsha

Dubai Sports City Al Barsha

Motor City Dubai Autodrome

Jumeriah Village Circle Arabian Ranches

5-10 Minutes

Mall of the Emirates

Global Village Palm Jumeirah

Dubai Marina Tecom, Media City

Burj Al Arab Jumeirah Lake Towers

10-25 Minutes

Business Bay Downtown/ Burj Khalifa

Dubai International Airport Al Makhtoum Int. Airport

**EXPO 2020** 

Toll Free: 800 326 800

Email: info@famproperties.com

Web: www.famproperties.com