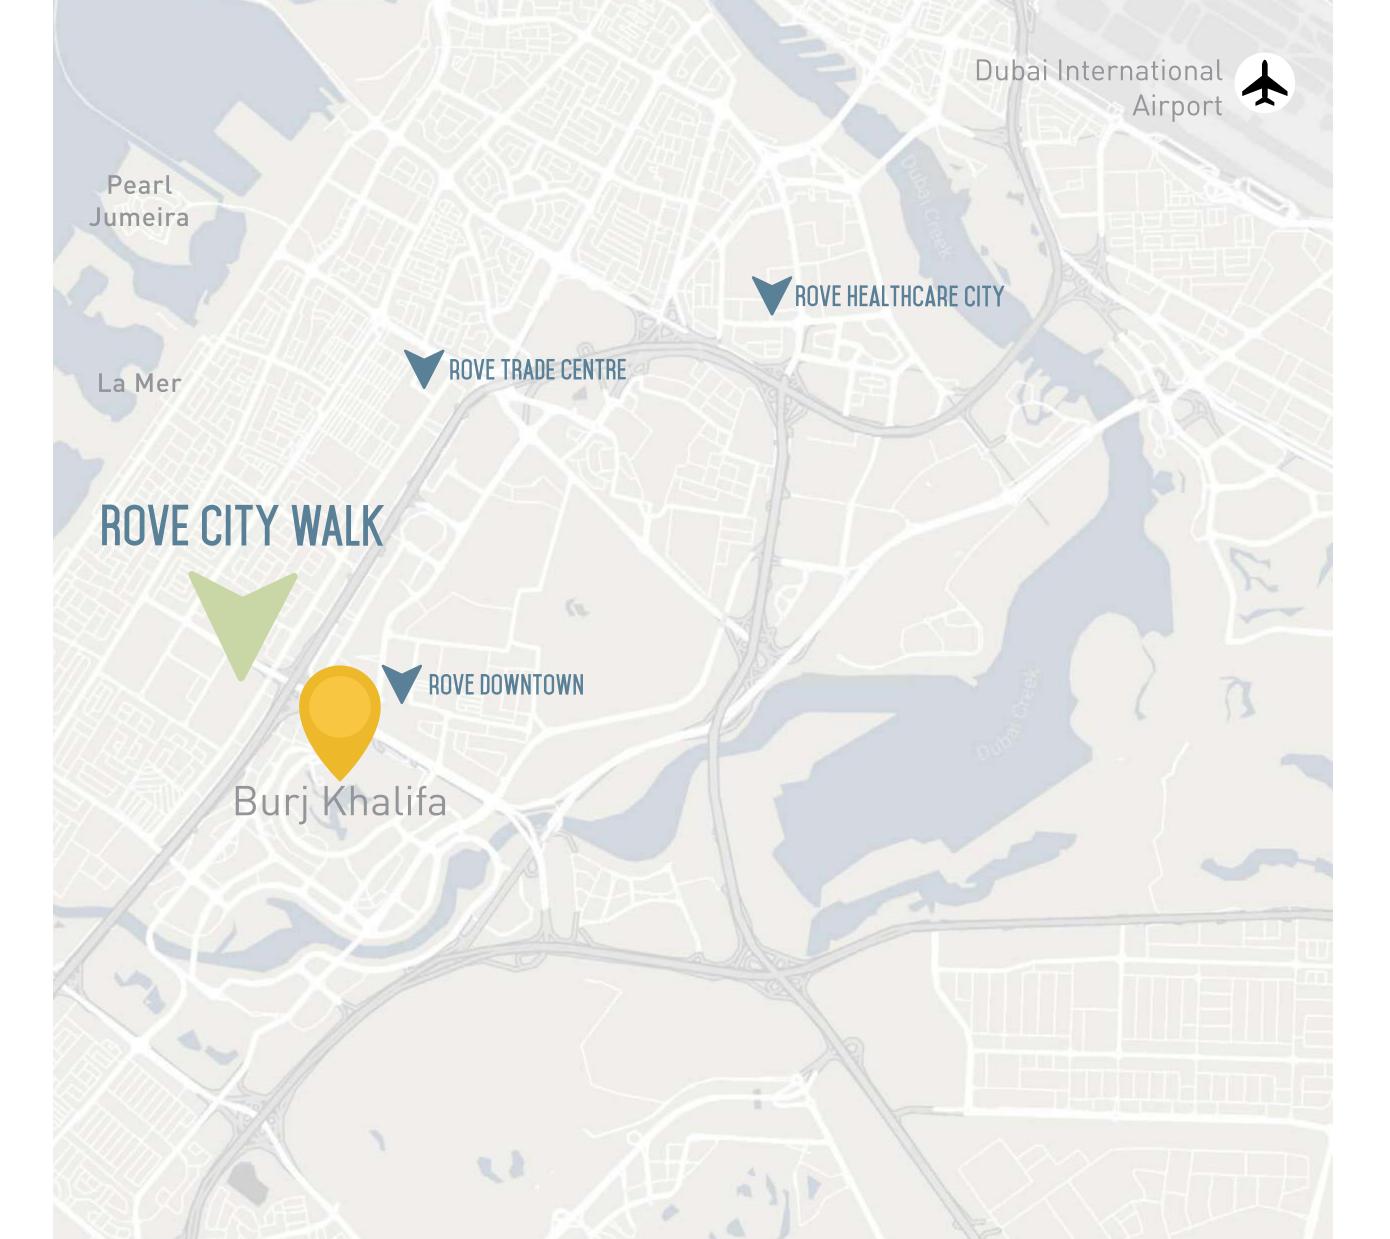

# LOCATED AT THE EPICENTRE

Situated in City Walk

Directly opposite Dubai Arena

5 Minutes to Burj Khalifa Downtown Dubai

5 Minutes to The Dubai Mall

#### 10 Minutes to The Dubai Fountain

#### 10 Minutes to Dubai Opera

10 minutes to La Mer in Jumeirah

15 Minutes to Dubai Int'l Airport