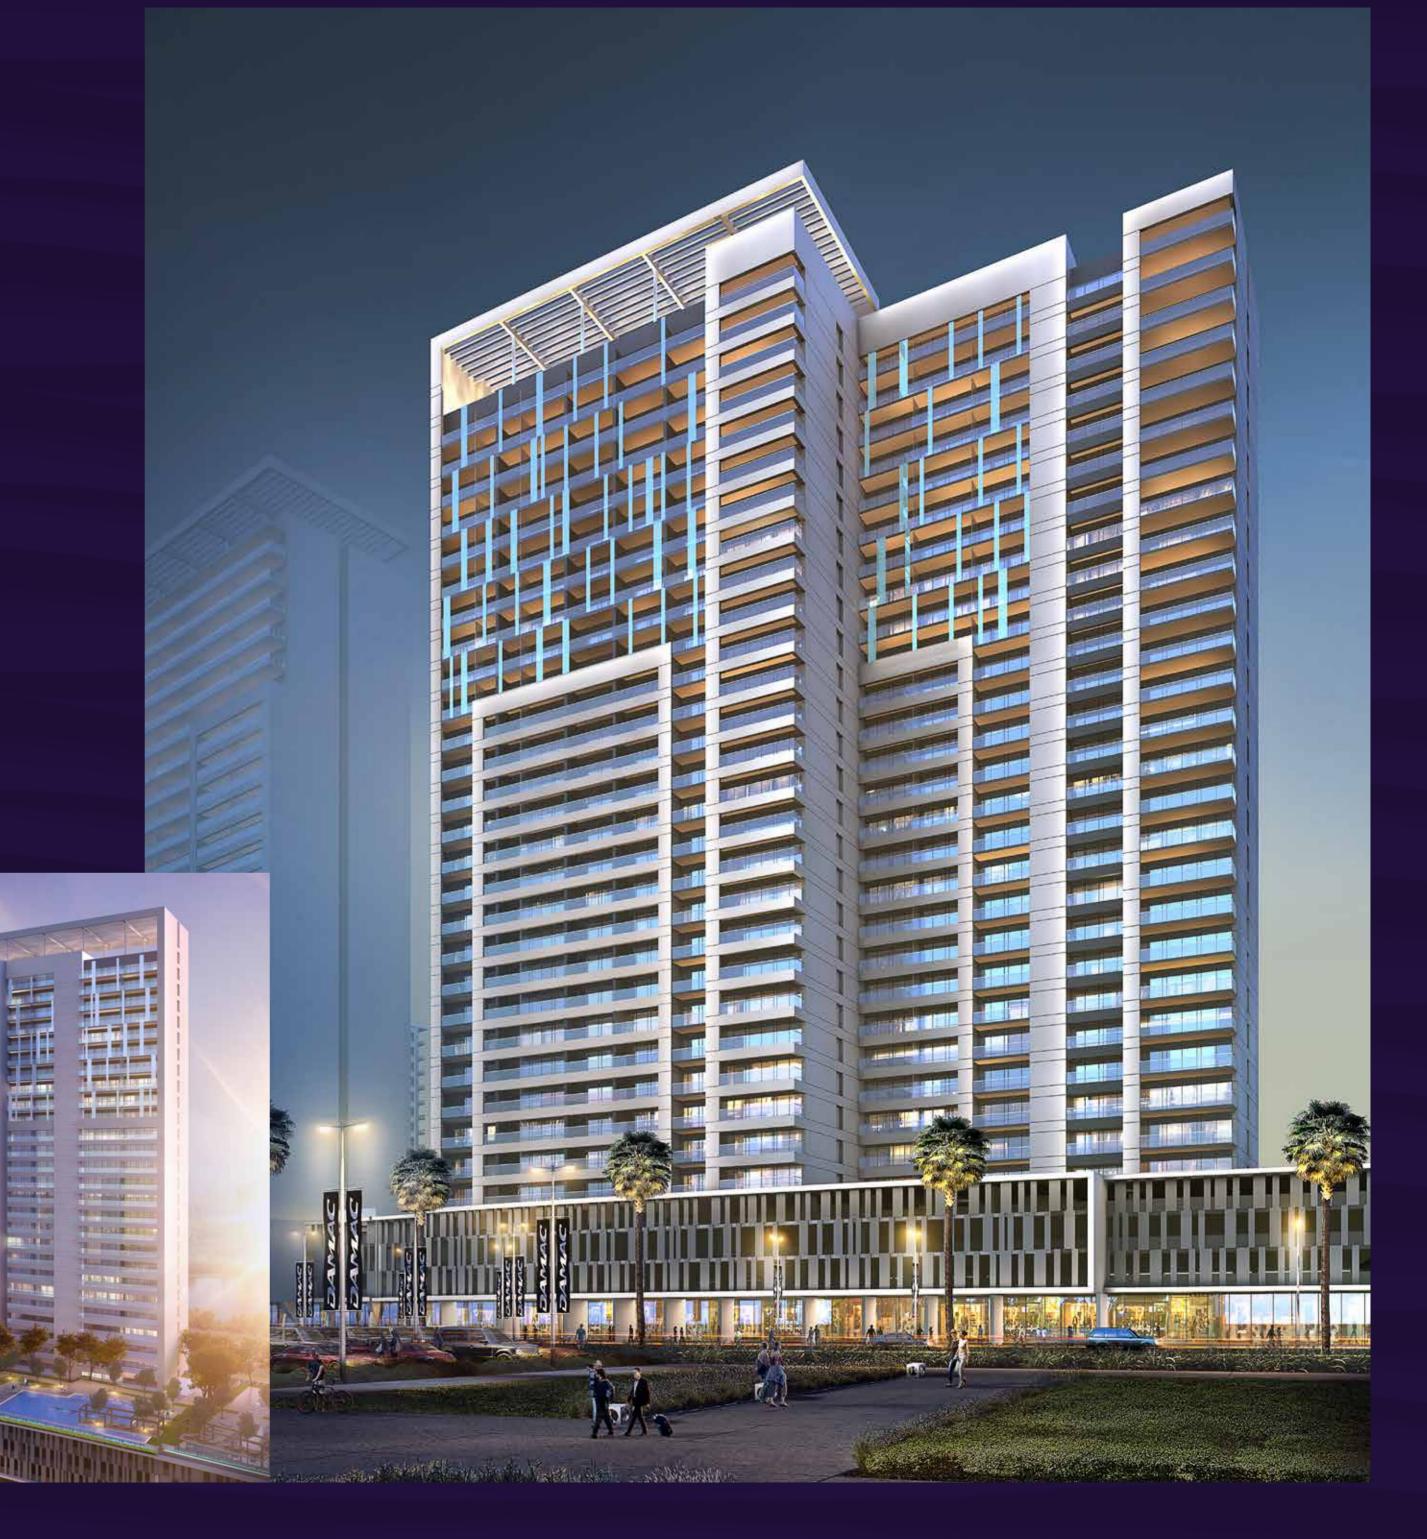

### RĚVA RESIDENCES

LUXURY BEYOND LIMITS

A 30-storey tower, the Rěva Residences offer a range of life-enhancing amenities and facilities:

- One and two-bedroom apartments
- Elegant lobby with 24-hour reception and concierge desk
- Landscaped gardens
- Temperature-controlled swimming pool
- State-of-the-art gymnasium with separate changing rooms for men and women
- Steam rooms and sauna
- Kids club
- Covered parking
- Fully fitted kitchen

## STYLISH INSIDE OUT

A SYMBOL OF OPULENCE

The beautifully styled lobby and refined ambience of Rěva deftly set the scene for the experience that awaits you.

Come home to luxurious apartments with tastefully appointed interiors, fitted kitchens, spacious bathrooms and more.