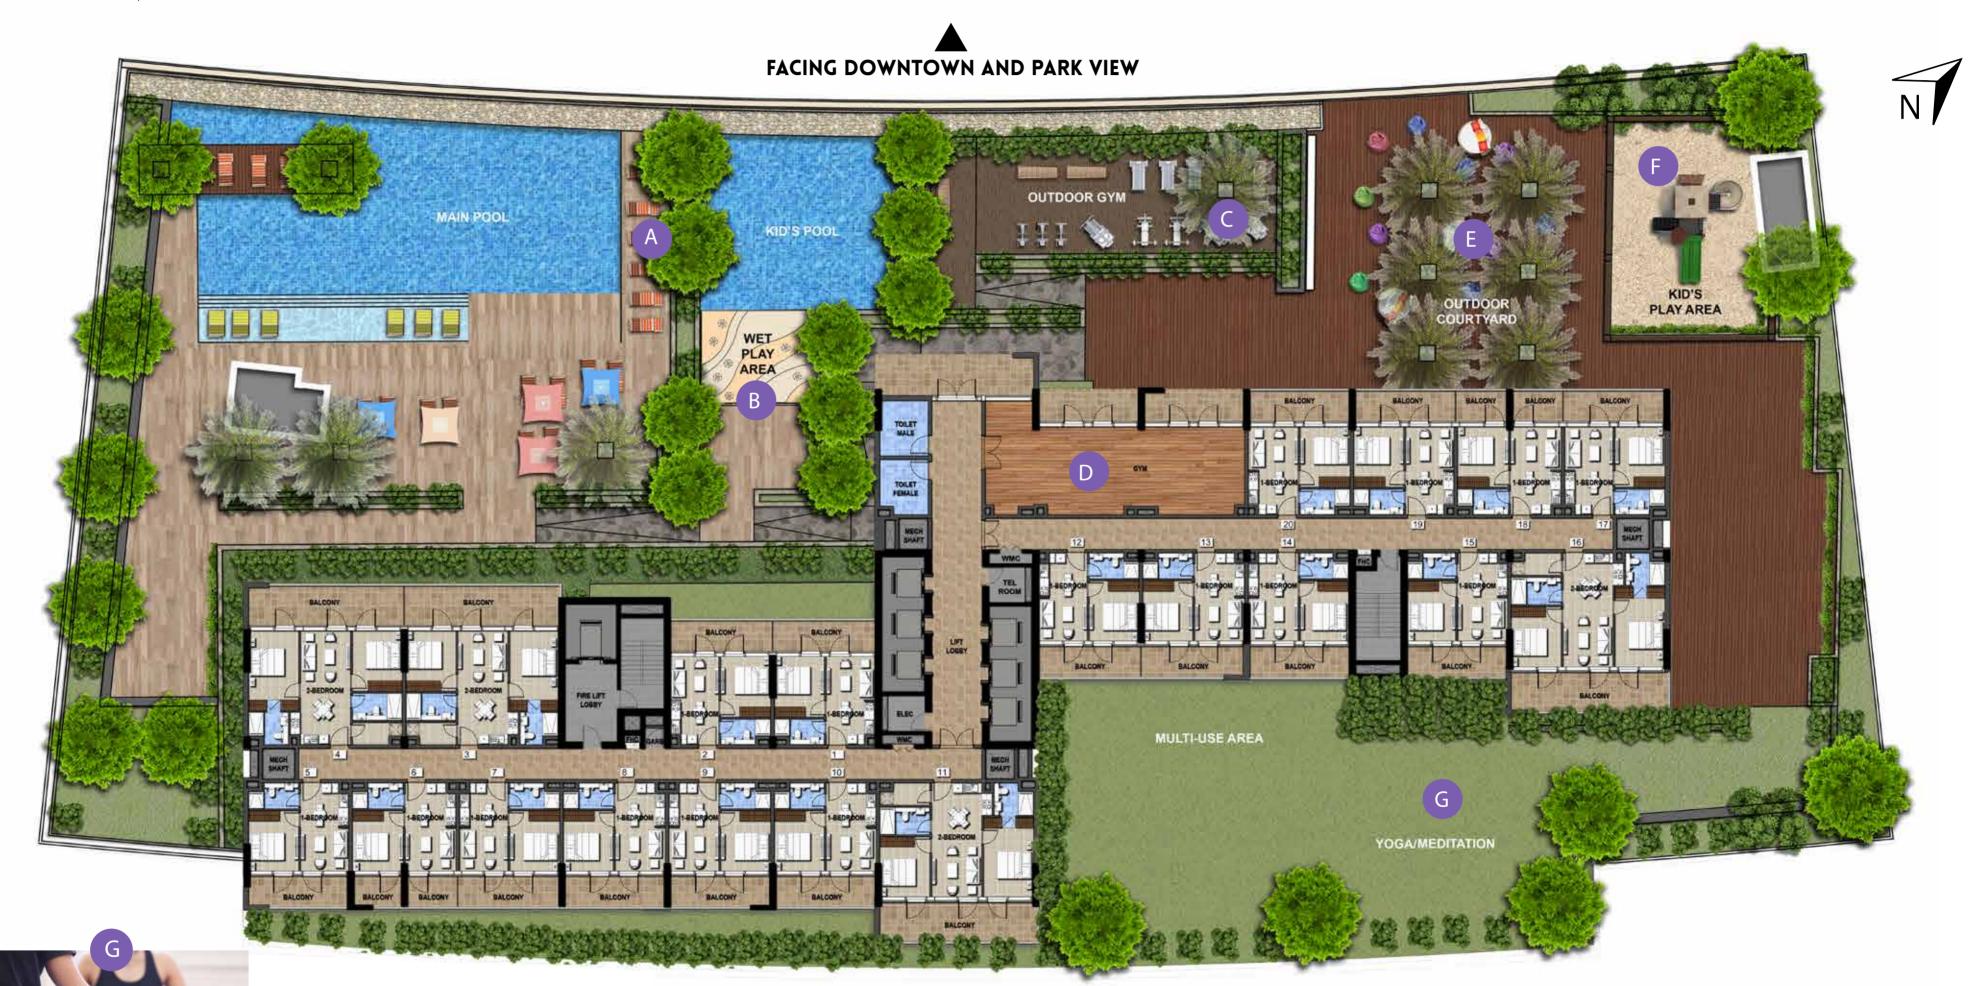

### RĚVA RESIDENCES

LUXURY BEYOND LIMITS

A 30-storey tower, the Rěva Residences offer a range of life-enhancing amenities and facilities:

- One and two-bedroom apartments
- Elegant lobby with 24-hour reception and concierge desk
- Landscaped gardens
- Temperature-controlled swimming pool
- State-of-the-art gymnasium with separate changing rooms for men and women
- Steam rooms and sauna
- Kids club
- Covered parking
- Fully fitted kitchen

SWIMMING POOL | KIDS POOL

**WATER PLAY** 

**OUTDOOR GYMNASIUM** 

INDOOR GYMNASIUM

OUTDOOR COURTYARD

CHILDREN'S PLAY AREA

FACING DUBAI CANAL

COMPLETE FAMILY ENTERTAINMENT