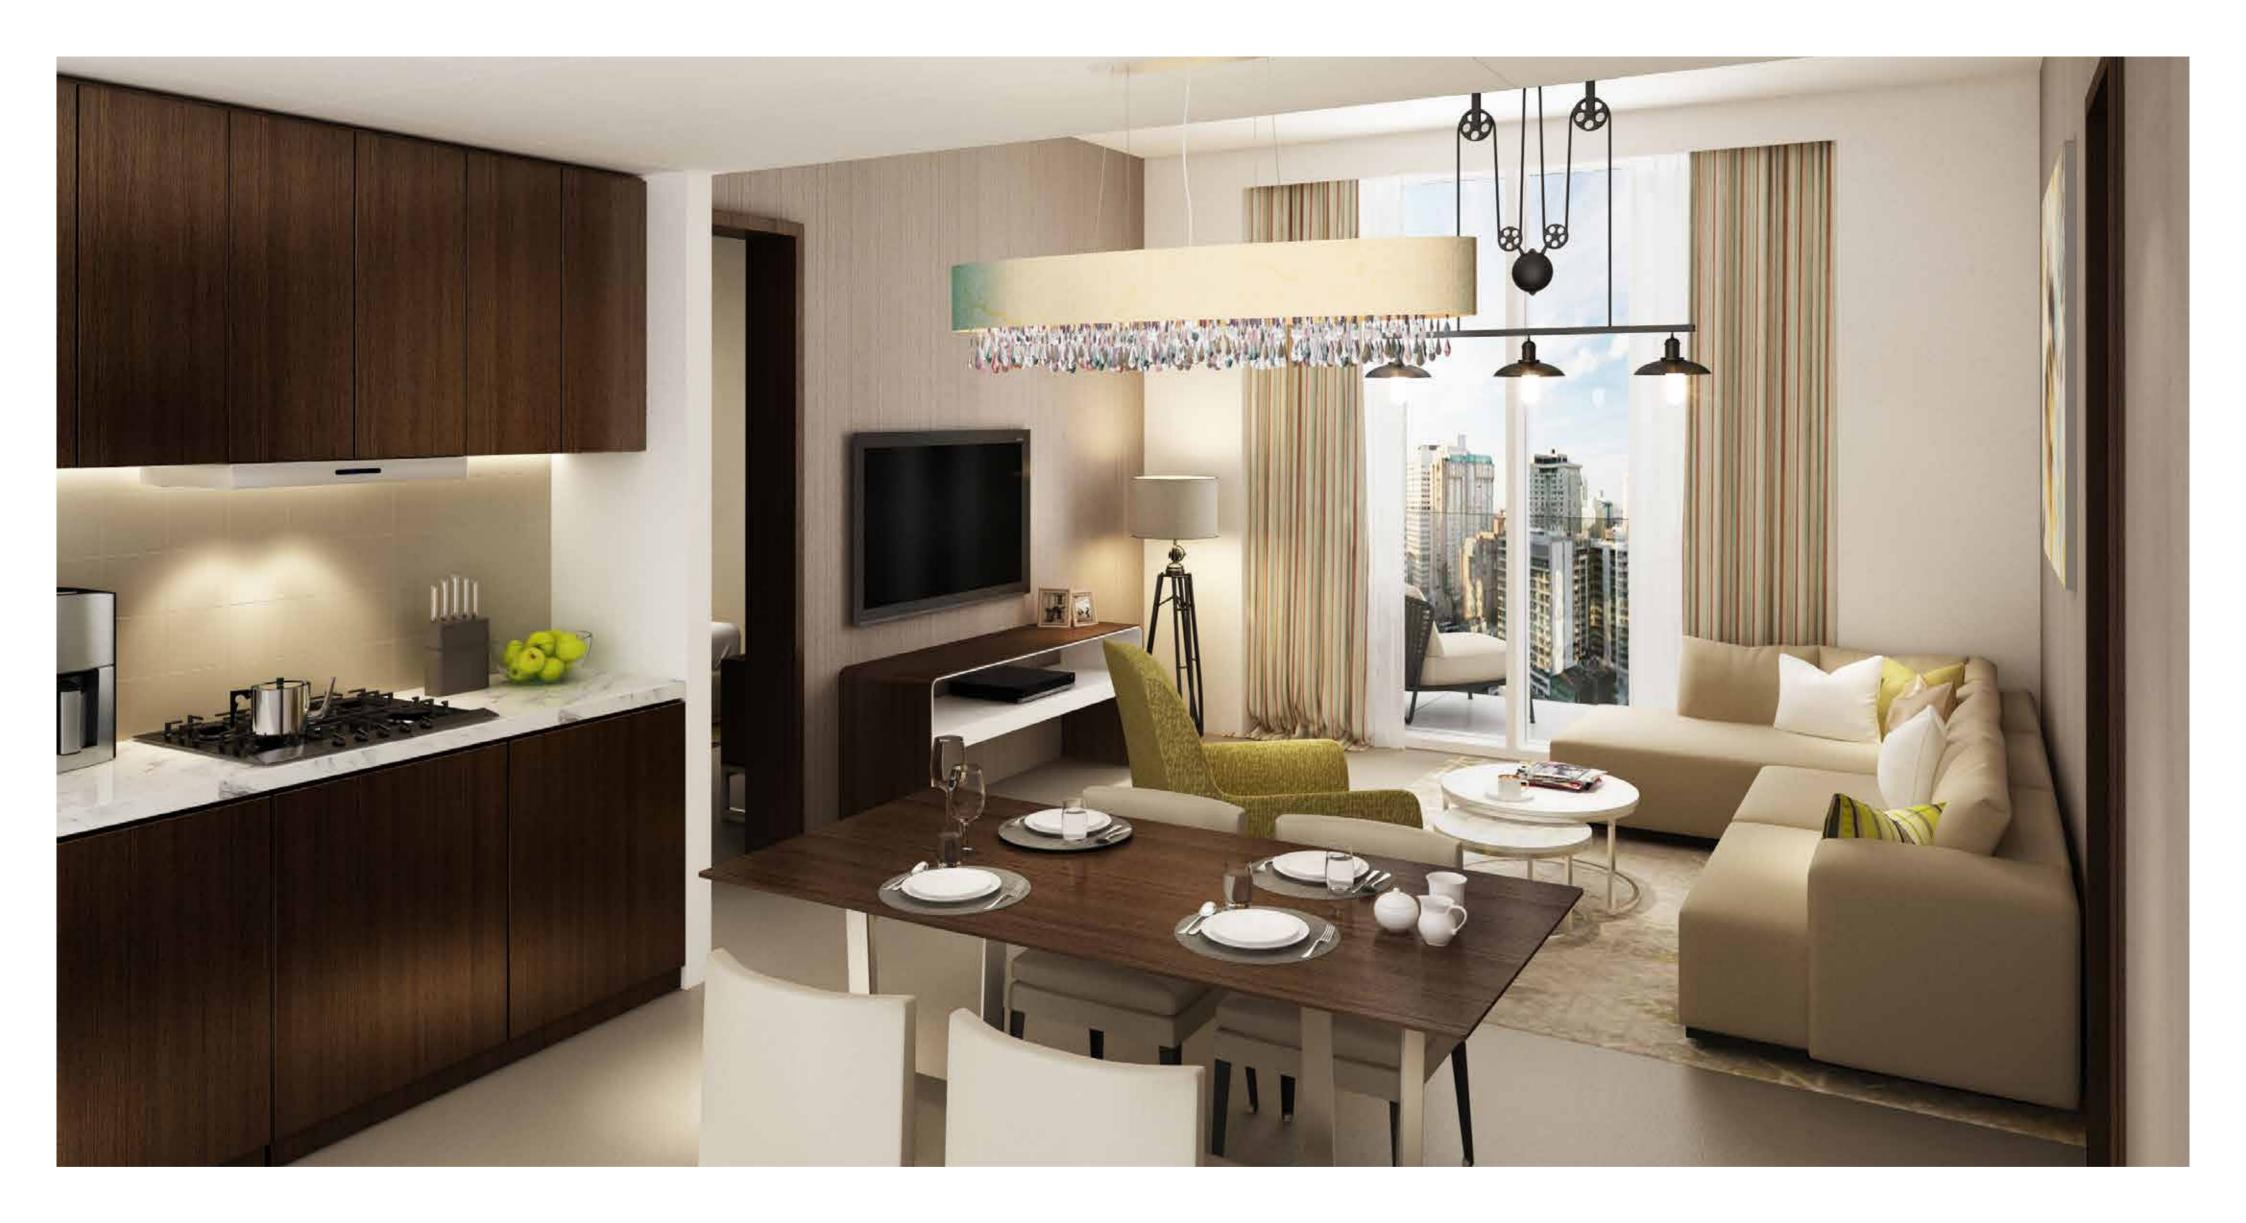

### RĚVA RESIDENCES

LUXURY BEYOND LIMITS

A 30-storey tower, the Rěva Residences offer a range of life-enhancing amenities and facilities:

- One and two-bedroom apartments
- Elegant lobby with 24-hour reception and concierge desk
- Landscaped gardens
- Temperature-controlled swimming pool
- State-of-the-art gymnasium with separate changing rooms for men and women
- Steam rooms and sauna
- Kids club
- Covered parking
- Fully fitted kitchen

## STYLISH INSIDE OUT

A SYMBOL OF OPULENCE

The beautifully styled lobby and refined ambience of Rěva deftly set the scene for the experience that awaits you.

Come home to luxurious apartments with tastefully appointed interiors, fitted kitchens, spacious bathrooms and more.