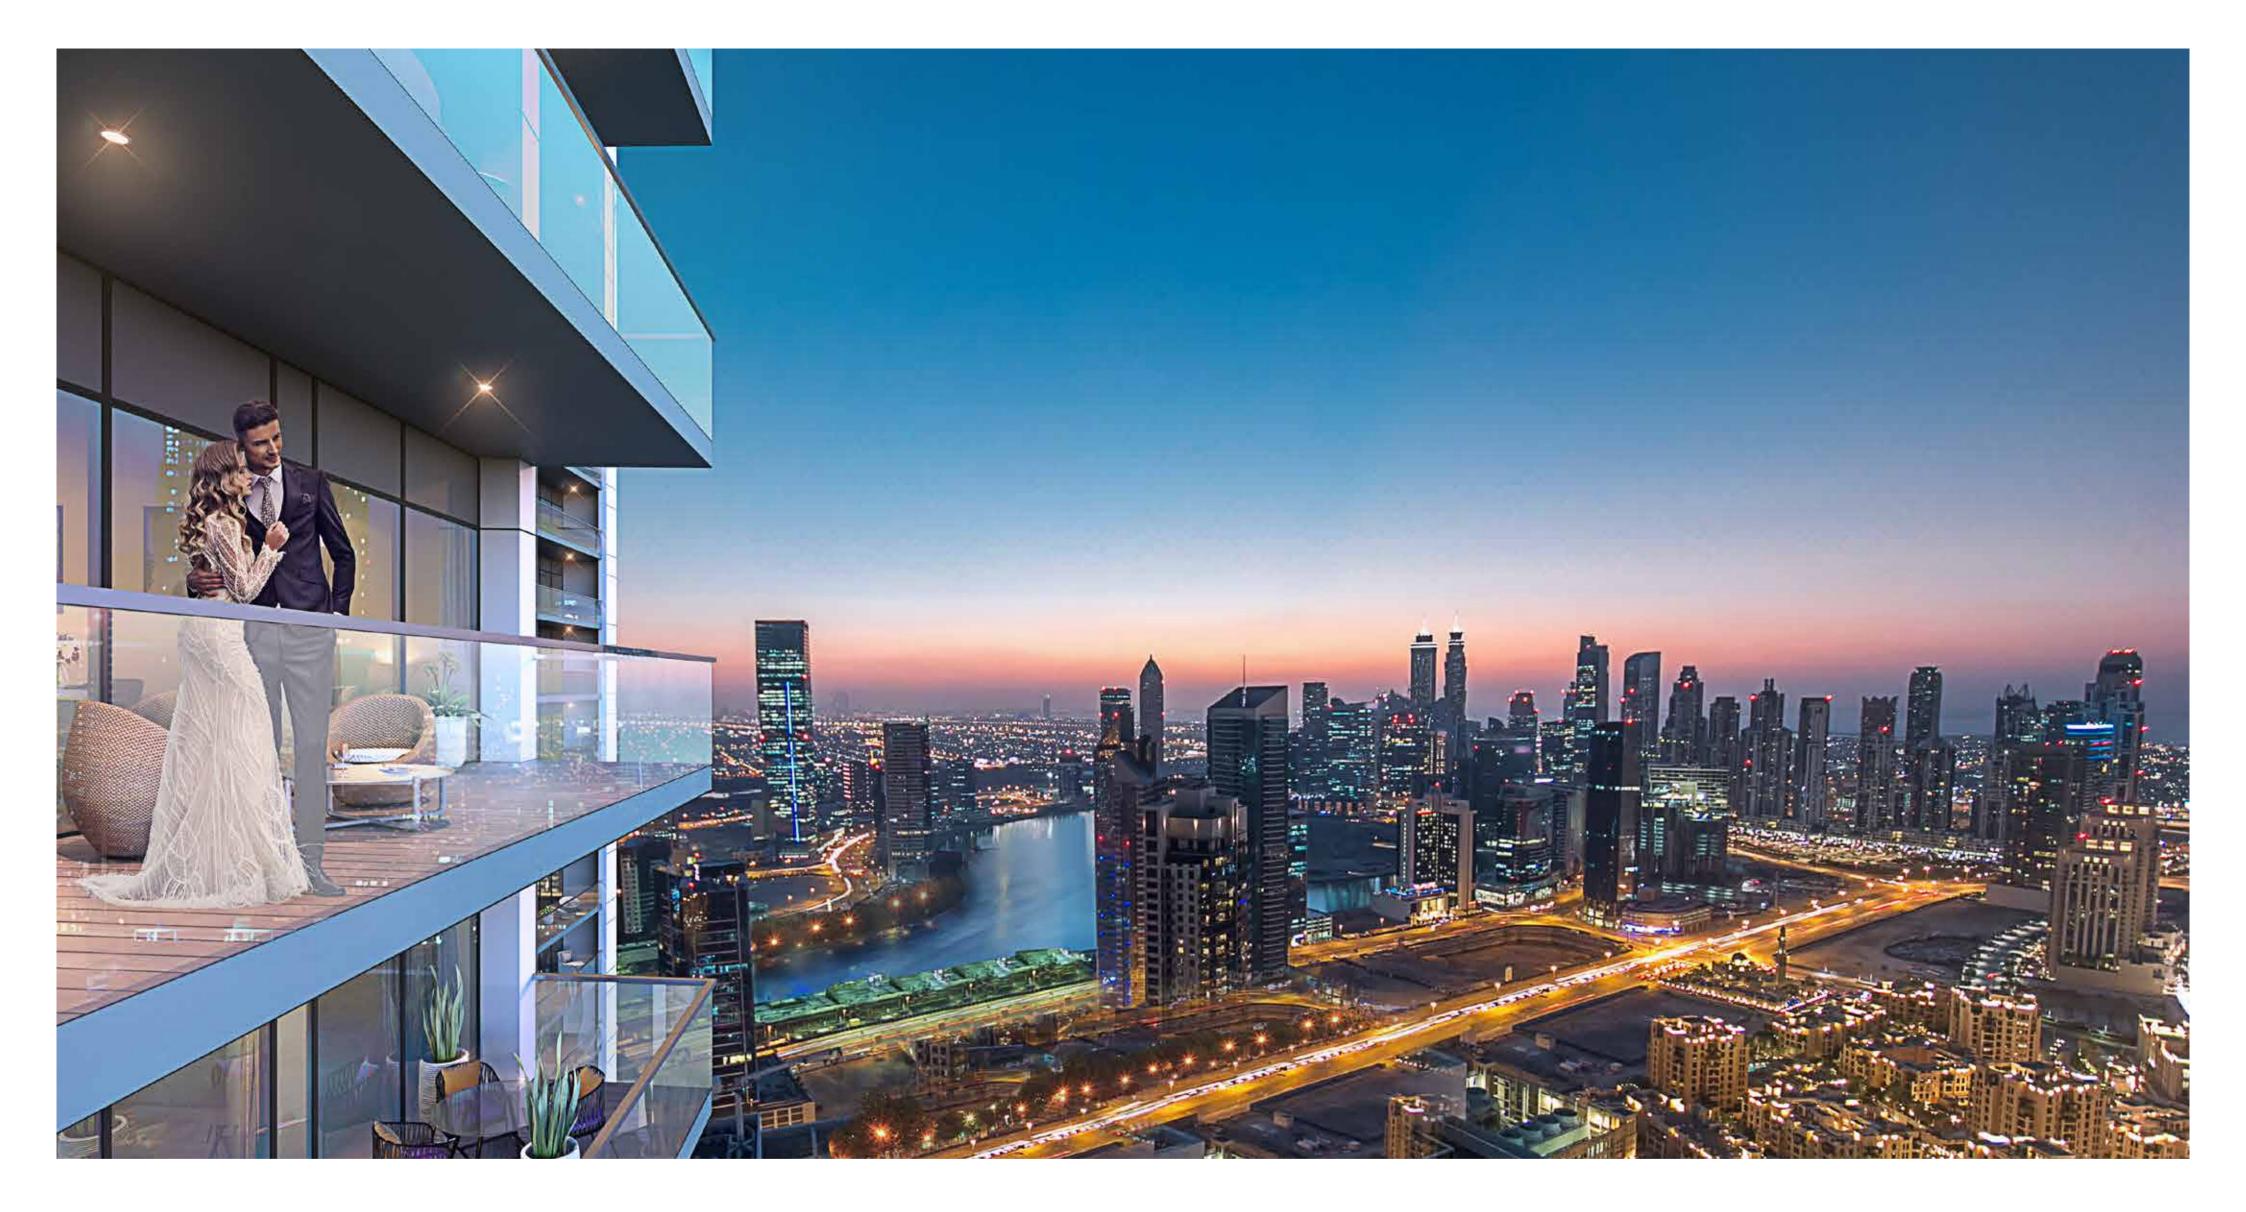

# OF THE CITY

AN EXCEPTIONAL SETTING

Rěva is strategically located in Business Bay, overlooking the Dubai Canal, in close proximity to the prestigious Downtown Dubai district – which is connected to the rest of the city by an intricate

transportation network of metro, trams and buses, in addition to land and water taxis, with easy access to and from the Sheikh Zayed Road and Al Khail Road.