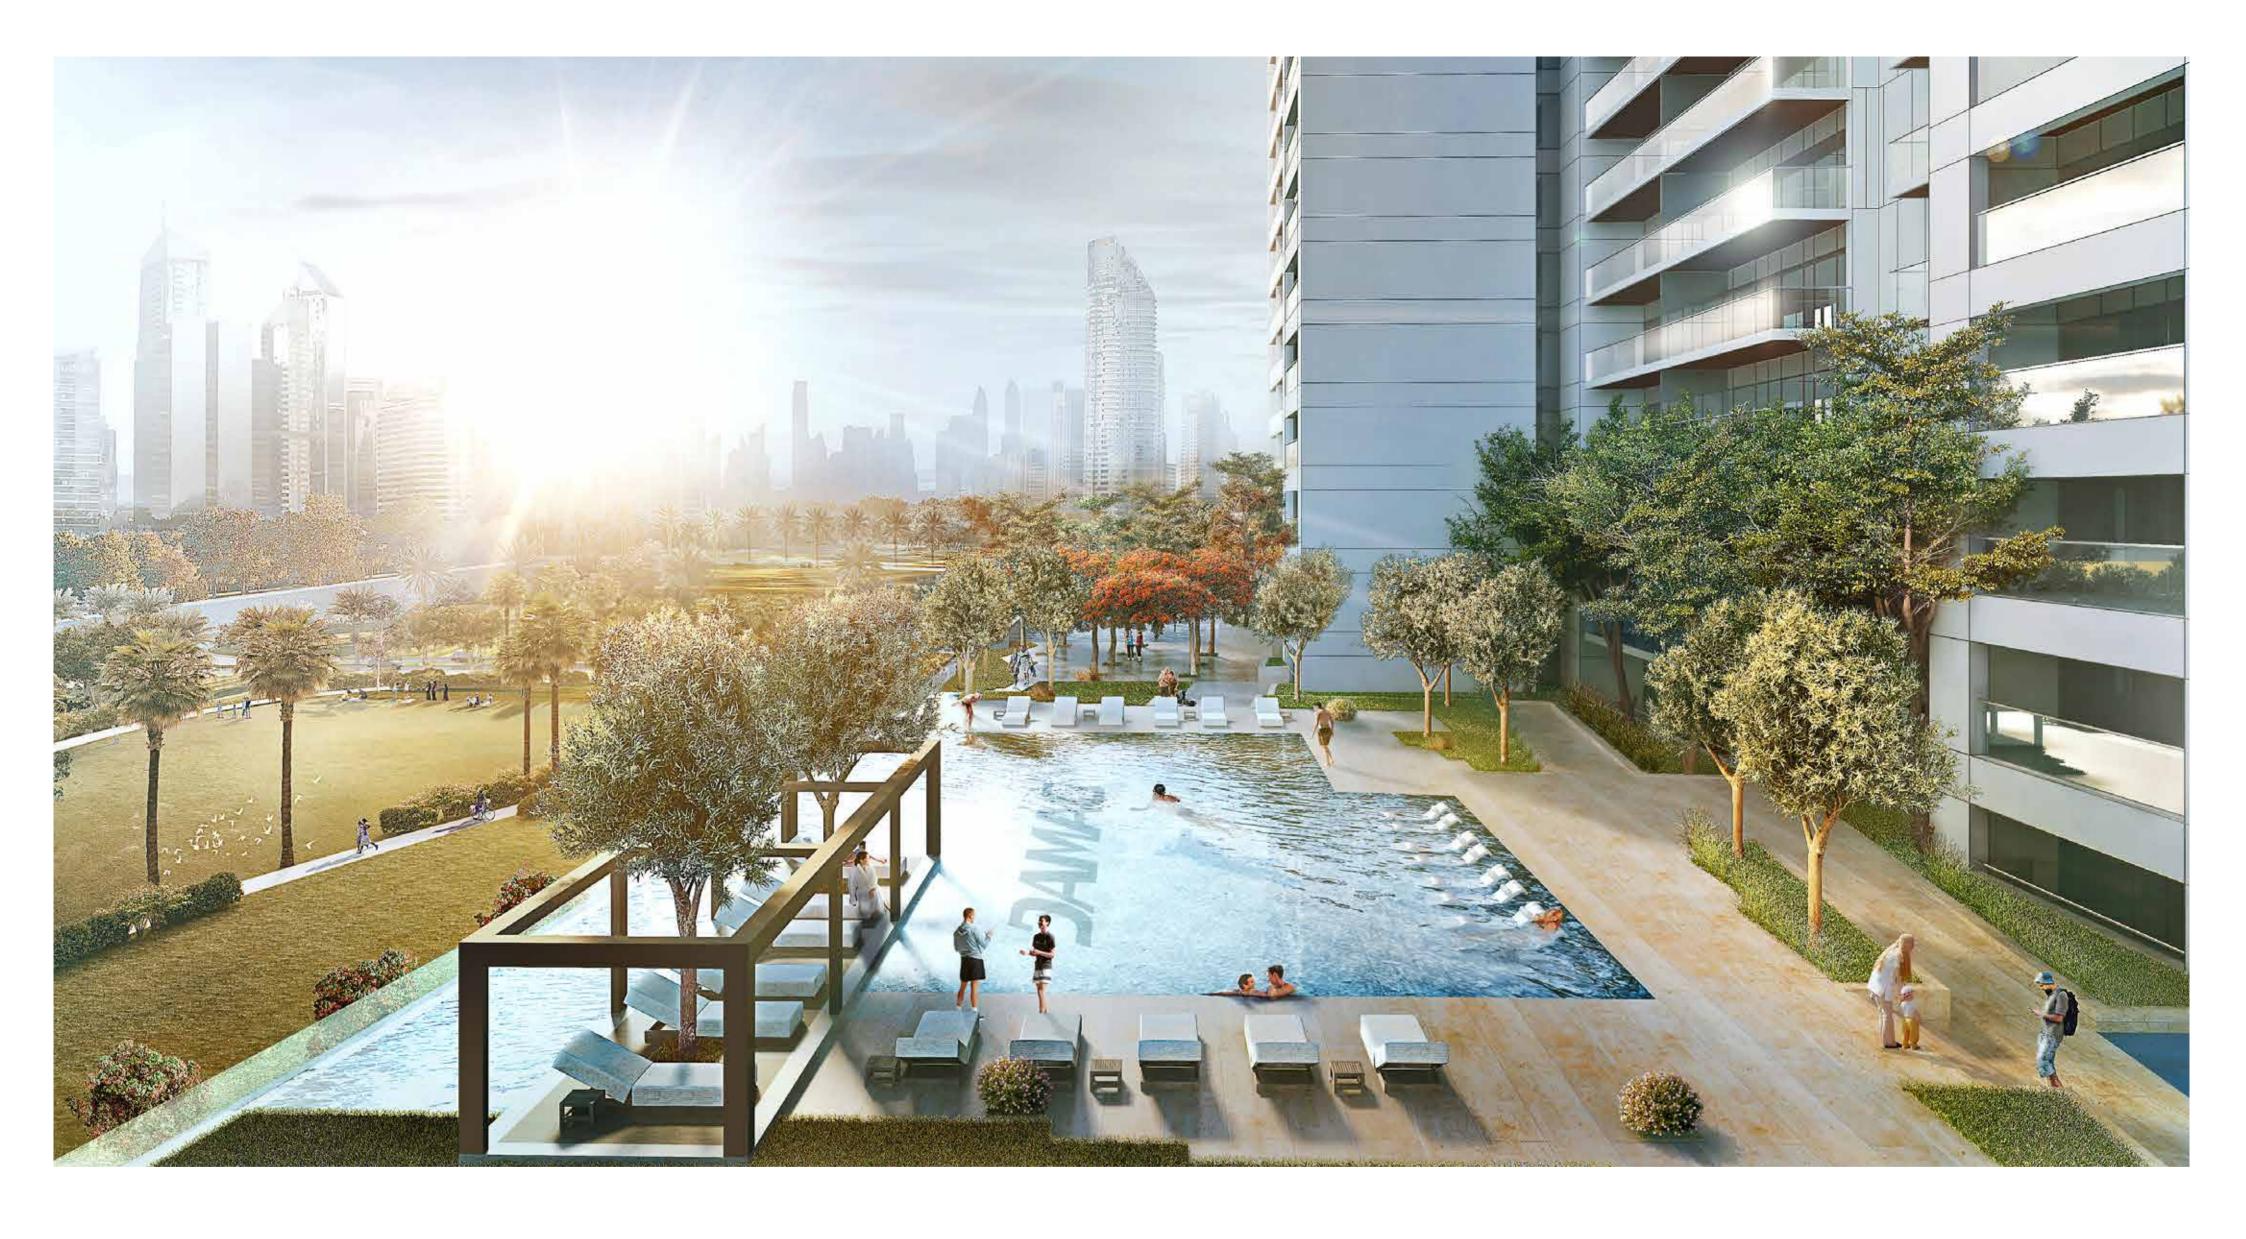

Rěva is strategically

located in Business Bay,

overlooking the Dubai Canal

and in close proximity to

the prestigious Downtown

Dubai district.

# OF THE CITY

AN EXCEPTIONAL SETTING

Rěva is strategically located in Business Bay, overlooking the Dubai Canal, in close proximity to the prestigious Downtown Dubai district – which is connected to the rest of the city by an intricate

transportation network of metro, trams and buses, in addition to land and water taxis, with easy access to and from the Sheikh Zayed Road and Al Khail Road.

## REFRESH AND RECHARGE

Start the day with a refreshing swim in the temperature-controlled pool or soak away the stresses of the day with a pre-dinner dip.