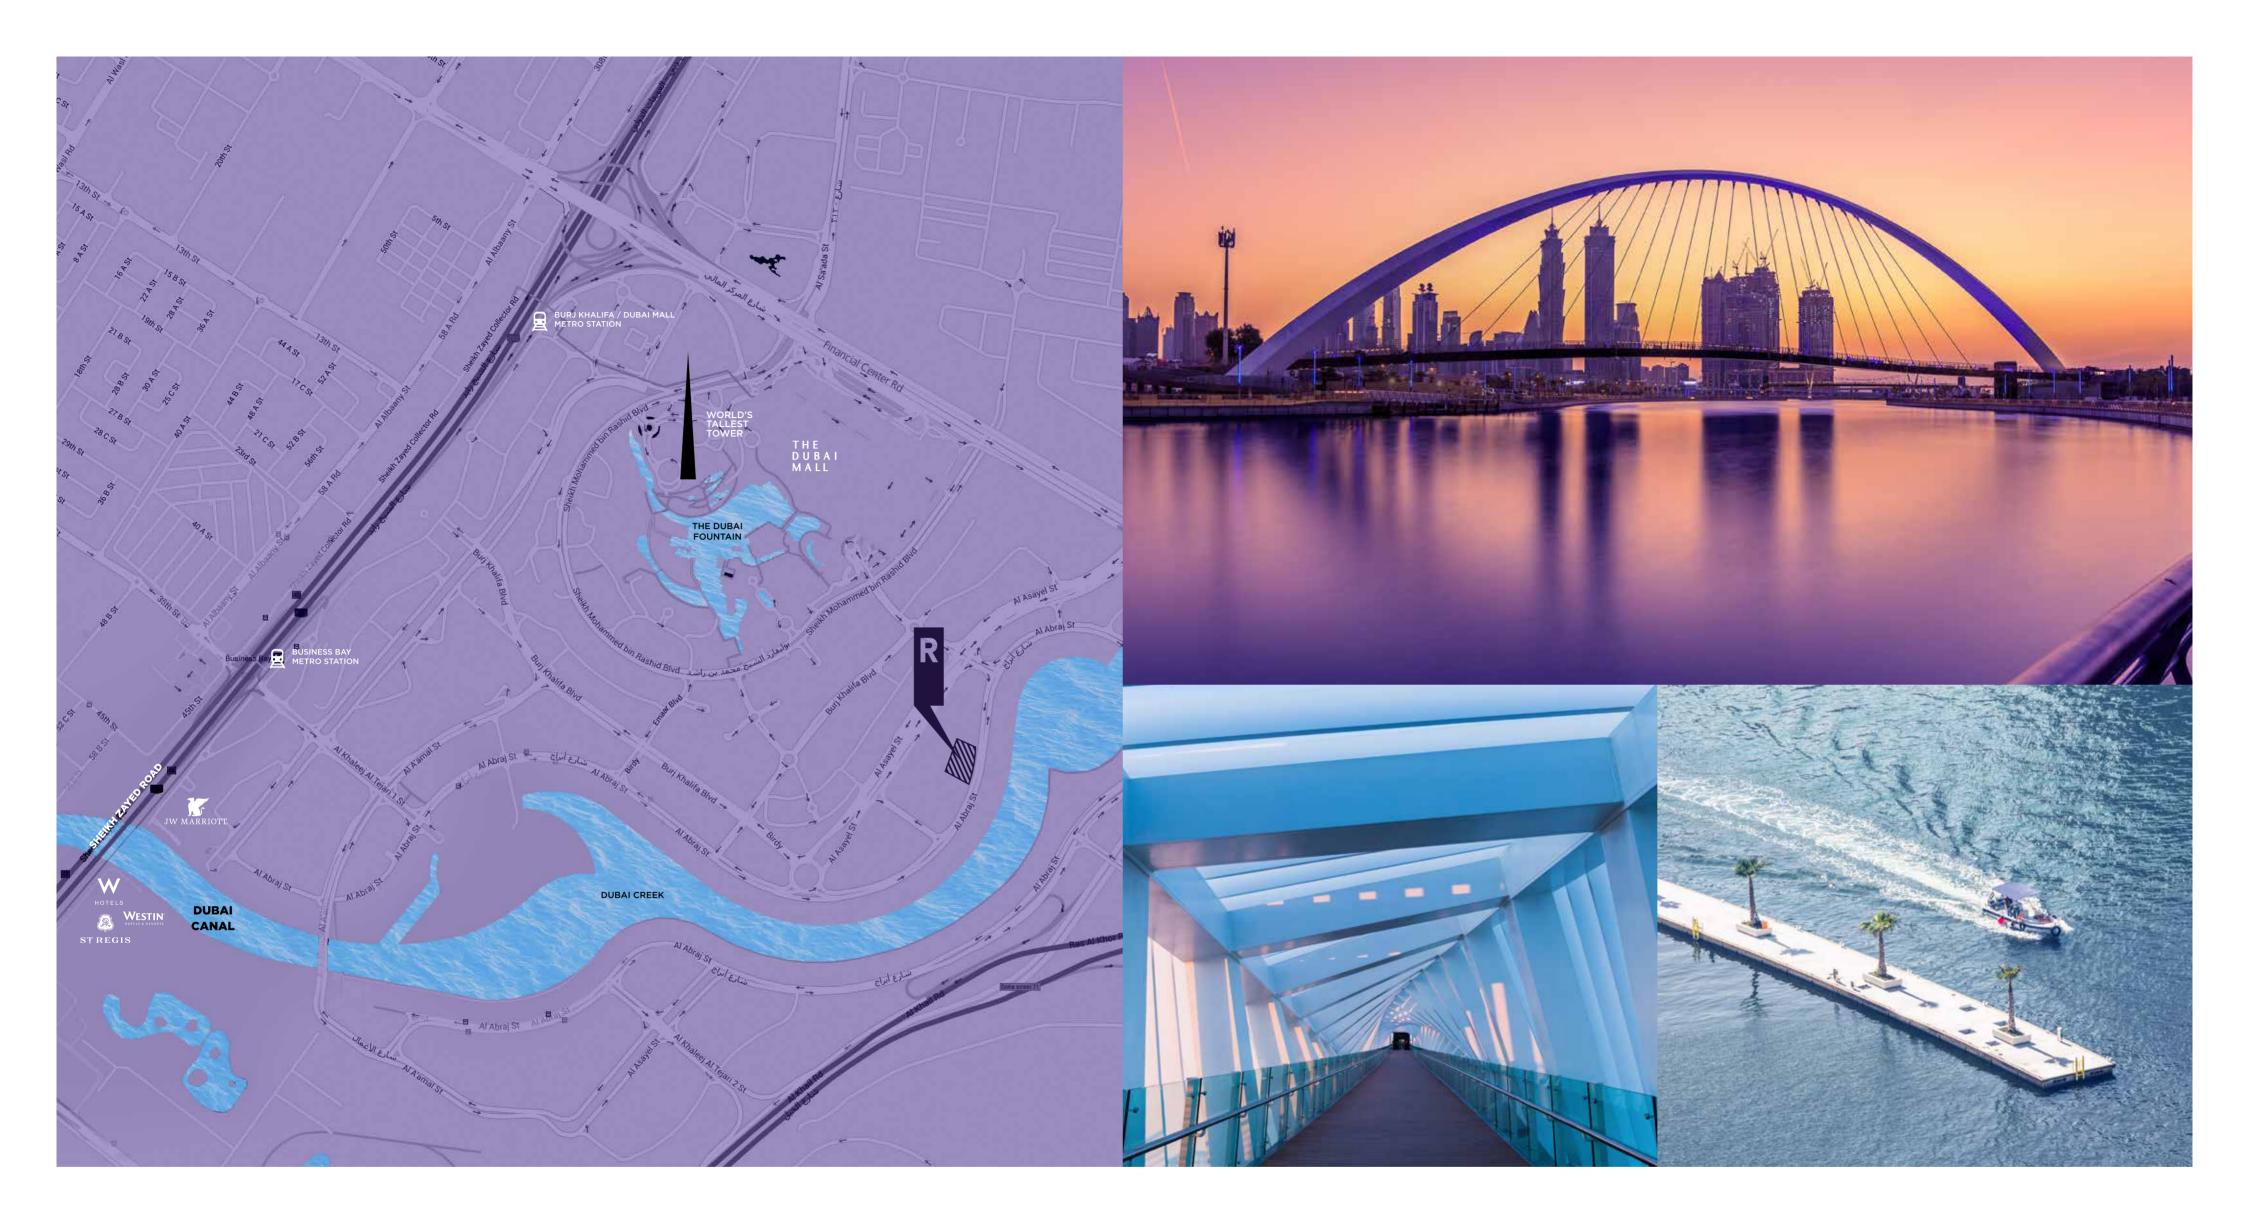

#### BUSINESS BAY

For people seeking a lively community, Business Bay offers the ultimate lifestyle. With every amenity just around the corner, you can unwind with strolls on covered walkways through lush parks, along azure waterways, and admire modern architecture piercing the sky.

Next to dedicated play areas, landscaped plazas and comfortable working spaces, you'll also find Dubai's most popular neighbourhoods and attractions, as well as world-famous entertainment and retail choices just moments away.

Rěva is strategically

located in Business Bay,

overlooking the Dubai Canal

and in close proximity to

the prestigious Downtown

Dubai district.

# OF THE CITY

AN EXCEPTIONAL SETTING

Rěva is strategically located in Business Bay, overlooking the Dubai Canal, in close proximity to the prestigious Downtown Dubai district – which is connected to the rest of the city by an intricate

transportation network of metro, trams and buses, in addition to land and water taxis, with easy access to and from the Sheikh Zayed Road and Al Khail Road.