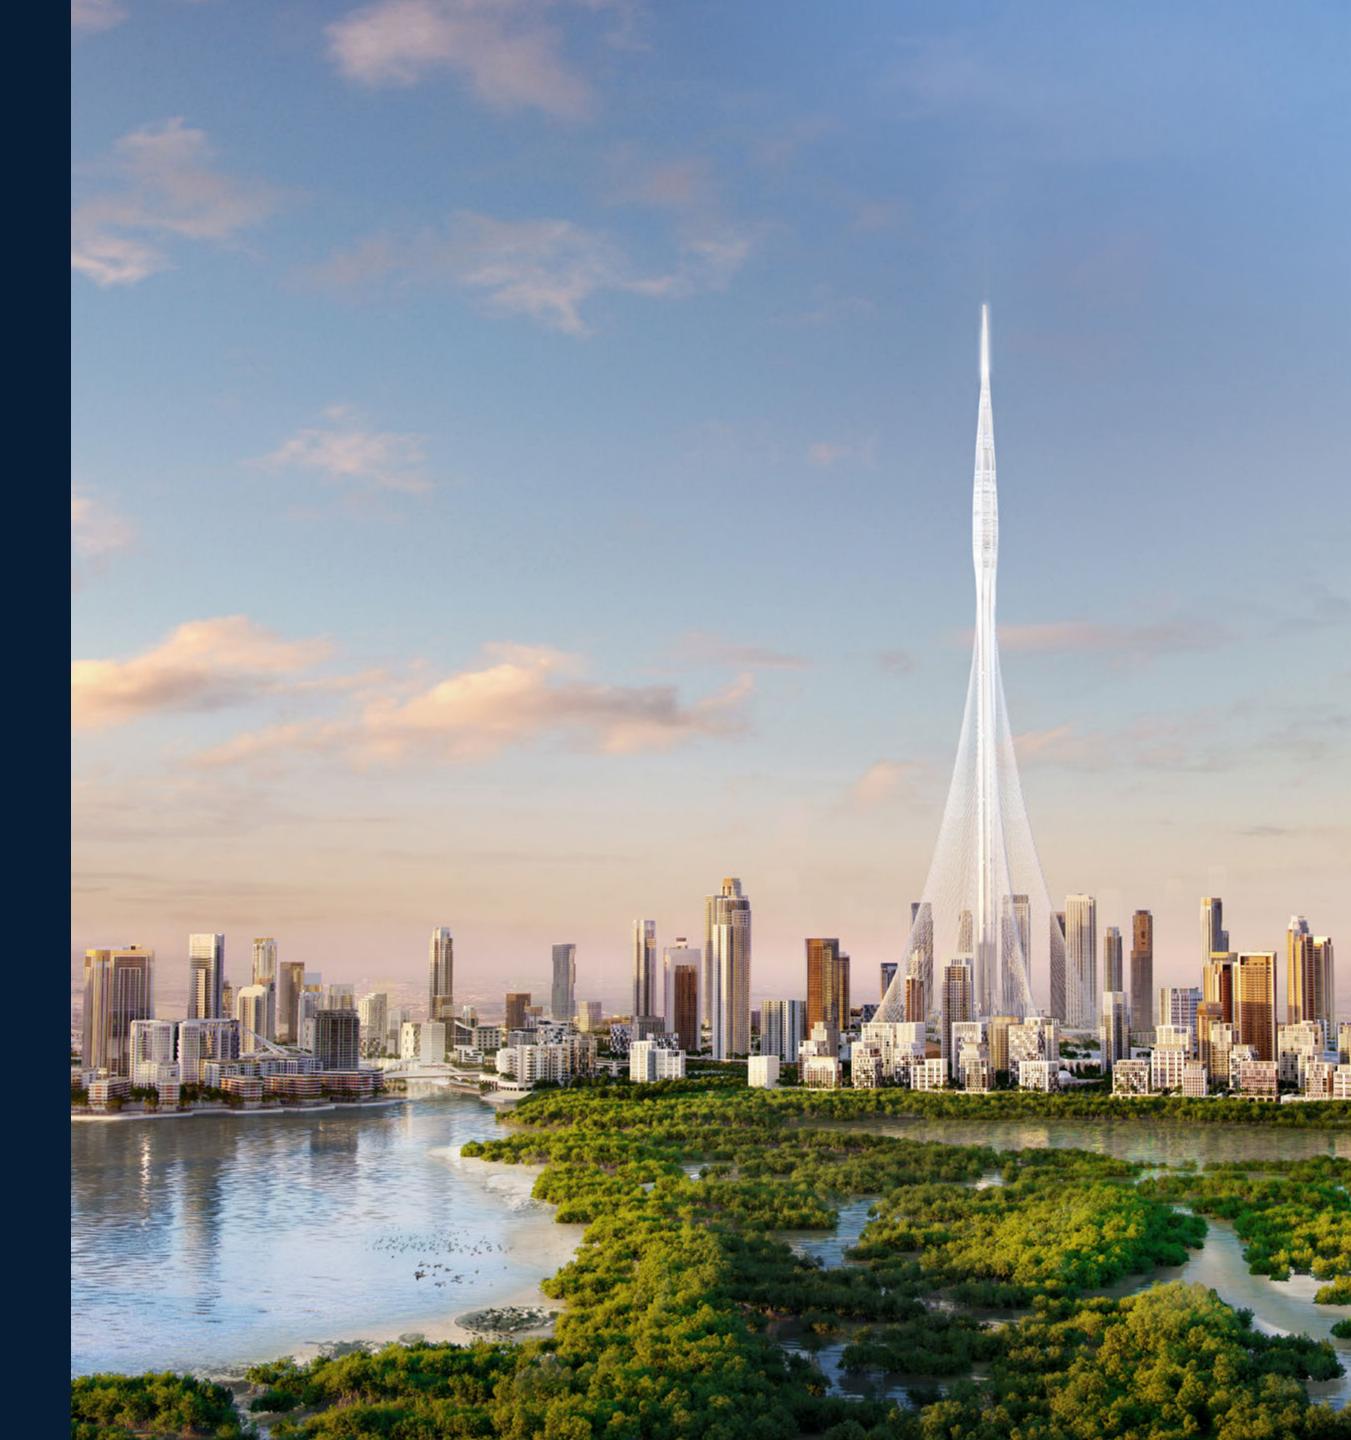

# THE CROWNING POINT OF CREEK ISLAND DUBAI

Palace Dubai Creek Harbour is located amidst the beautiful south-eastern side of Creek Island Dubai. Positioned within the Creek and roughly 2.5km from the mangroves of the Ras Al Khor bird sanctuary, this island is separated from the mainland by a canal approximately 100m wide. This waterway is in turn connected by two road bridges and one pedestrian bridge which affords a visually arresting journey to Dubai Creek Tower.

#### THE WORLD OF TOMORROW

Located away from the hustle and bustle of the city, Palace Residences

Dubai Creek Harbour are nonetheless on the doorstep of Dubai's next
global icon, Dubai Creek Tower, and the new shopping, hospitality and
entertainment epicentre of the Middle East, Dubai Square.