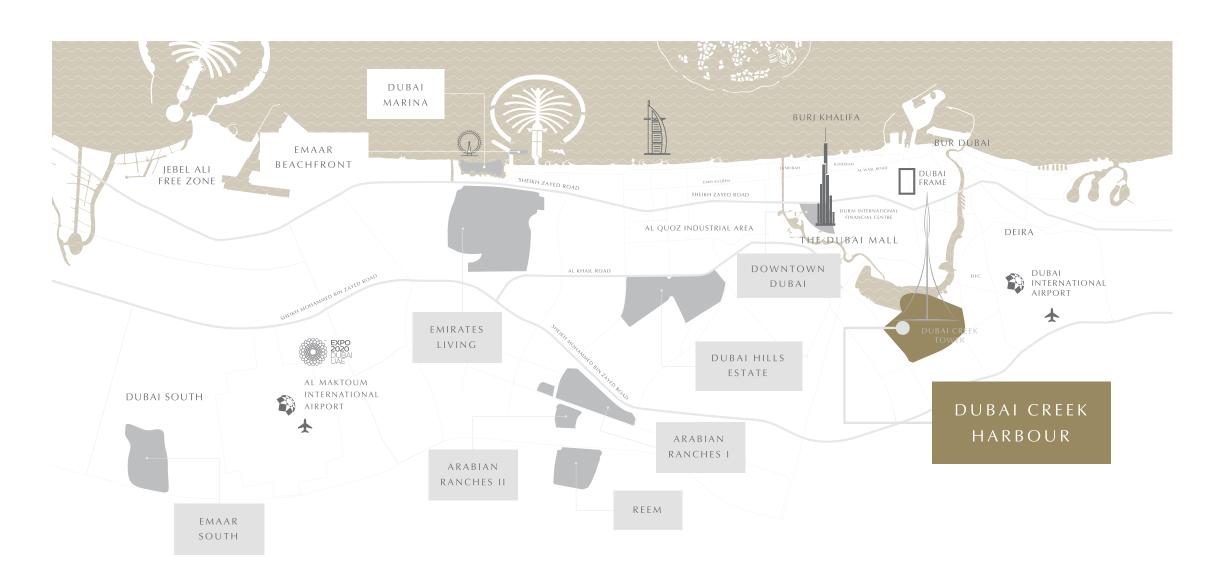

# THE CROWNING POINT OF CREEK ISLAND DUBAI

Palace Dubai Creek Harbour is located amidst the beautiful south-eastern side of Creek Island Dubai. Positioned within the Creek and roughly 2.5km from the mangroves of the Ras Al Khor bird sanctuary, this island is separated from the mainland by a canal approximately 100m wide. This waterway is in turn connected by two road bridges and one pedestrian bridge which affords a visually arresting journey to Dubai Creek Tower.

MINUTES FROM
WILDLIFE
SANCTUARY

STEPS AWAY FROM
CREEK TOWER
BRIDGE

5 MINUTES FROM
DUBAI CREEK
TOWER

5 MINUTES FROM DUBAI SQUARE

5 MINUTES FROM A MAJOR HIGHWAY

5 MINUTES FROM CREEK MARINA