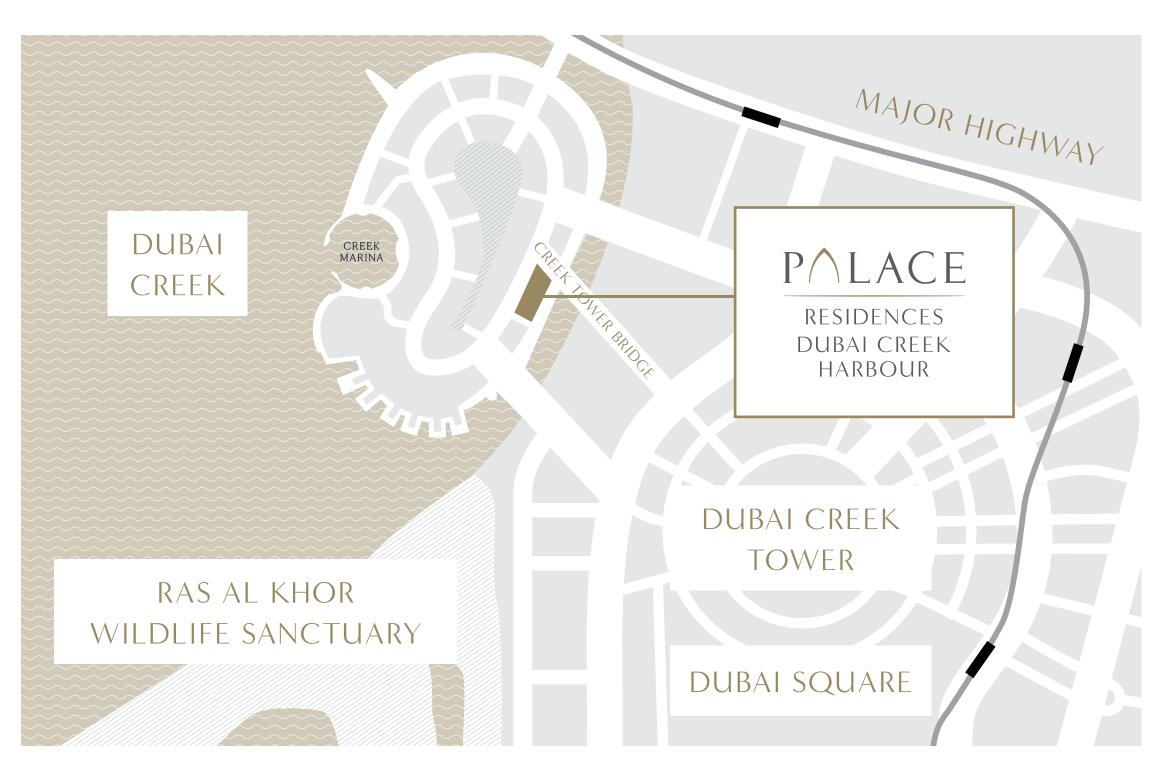

# THE CROWNING POINT OF CREEK ISLAND DUBAI

Palace Dubai Creek Harbour is located amidst the beautiful south-eastern side of Creek Island Dubai. Positioned within the Creek and roughly 2.5km from the mangroves of the Ras Al Khor bird sanctuary, this island is separated from the mainland by a canal approximately 100m wide. This waterway is in turn connected by two road bridges and one pedestrian bridge which affords a visually arresting journey to Dubai Creek Tower.

MINUTES FROM
WILDLIFE
SANCTUARY

STEPS AWAY FROM
CREEK TOWER
BRIDGE

5 MINUTES FROM
DUBAI CREEK
TOWER

5 MINUTES FROM DUBAI SQUARE

5 MINUTES FROM A MAJOR HIGHWAY

5 MINUTES FROM CREEK MARINA