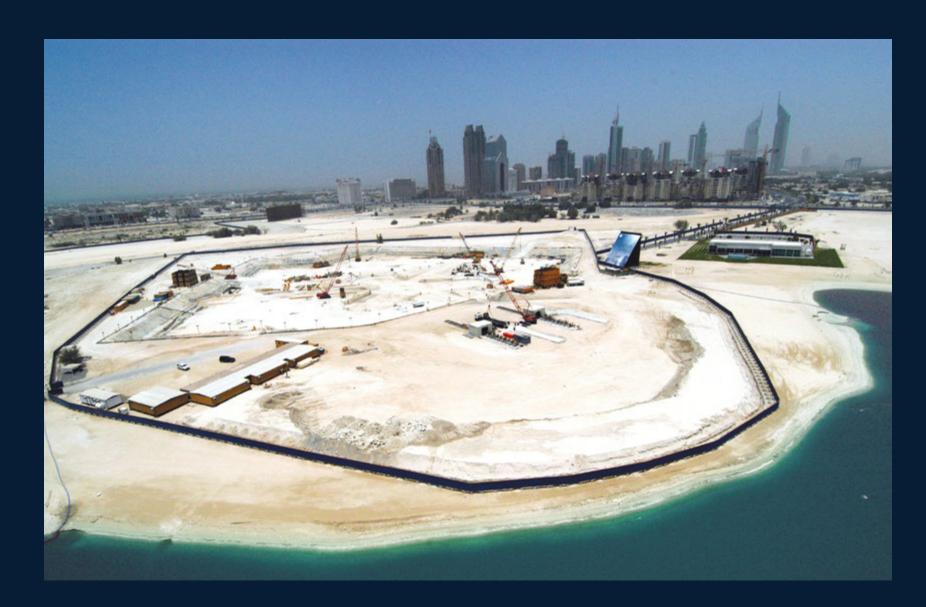

Creek Tower, and the new shopping, hospitality and
entertainment epicentre of the Middle East, Dubai Square.





200,000 RESIDENTIAL POPULATION 7.3 MILLION
SQ M
RESIDENTIAL GFA

940,000 SQ M RETAIL SPACE GFA





66,000 SQ M OF CULTURAL SPACE

5,800 KEYS 24 HOTELS 700,000 SQ M OF PARKS & OPEN SPACES







# DUBAI CREEK HARBOUR UPDATES WELCOMING FIRST RESIDENTS IN EARLY 2019

When you're building a city within a city for 200,000 residents, you've got to move at high-speed. As we are renowned for our fast pace without ever compromising on build quality, the first residents of Dubai Creek Harbour are already expected to move in early 2019 at the 6-tower Dubai Creek Residences.

2019

2020

5,335

12,750

TOTAL NUMBER
OF RESIDENTS IN
CREEK MARINA

TOTAL NUMBER
OF RESIDENTS IN
CREEK MARINA



DOWNTOWN DUBAI 2004



DOWNTOWN DUBAI 2010

#### MASTER PLAN



DUBAI CREEK HARBOUR 2018

# RECORDS ARE MEANT TO BE BROKEN



Toll Free: 800 326 800

Email: info@famproperties.com

Web: www.famproperties.com