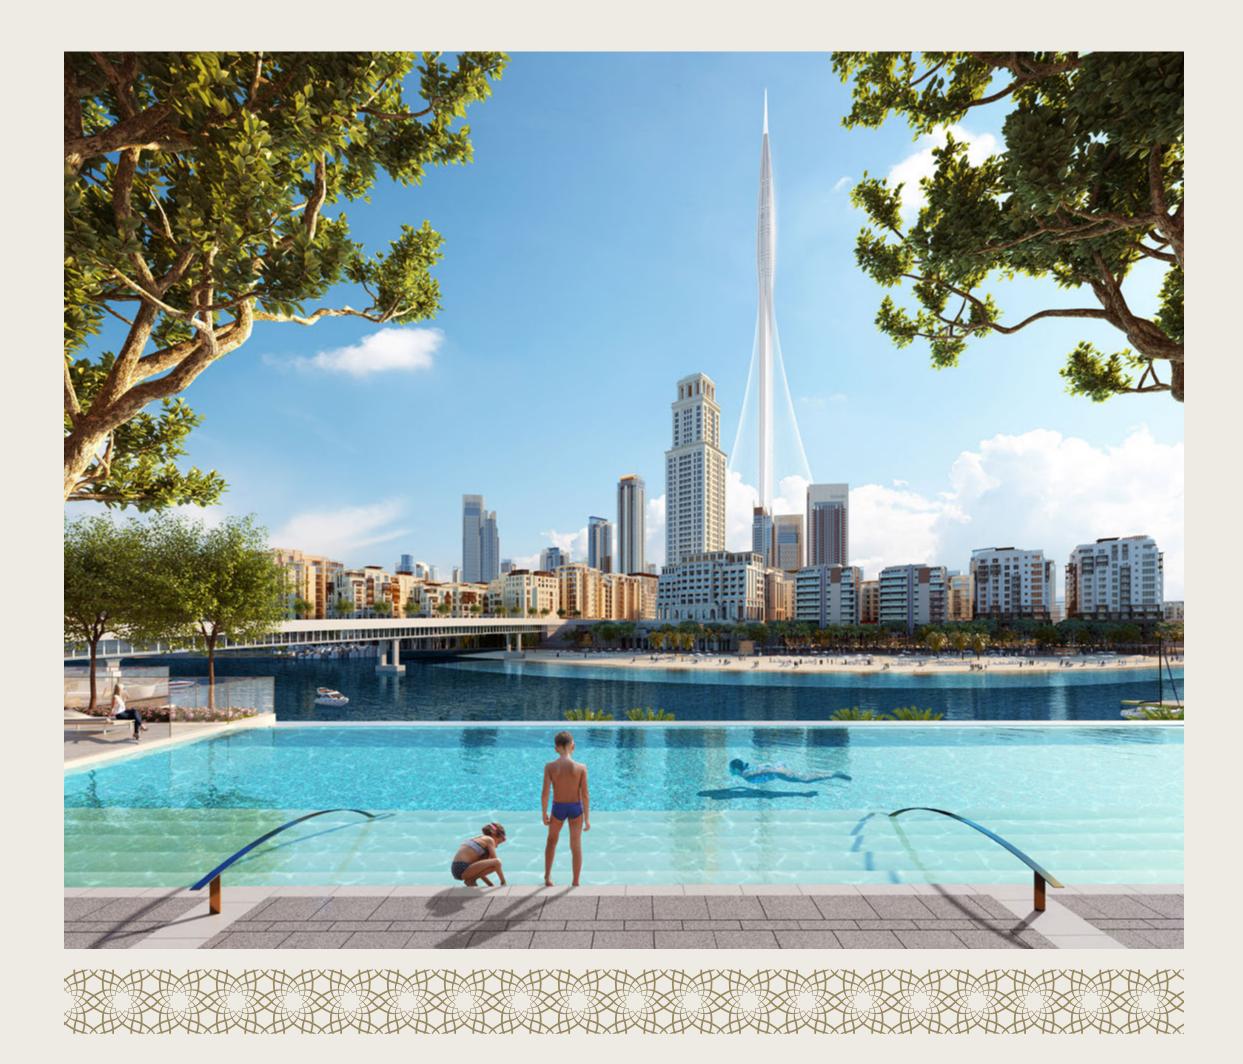

# PALACE RESIDENCES BY ADDRESS HOTELS + RESORTS

This 5-star waterside residence is located in the prime spot of Dubai Creek Harbour. Adjacent to the new Palace Hotel, the residences boast a range of dining choices and deluxe hotel luxury services.

VIEWS OF THE
WATERWAY
AND CREEK
BEACH

DIRECT ACCESS

TO THE

ADJACENT

PALACE HOTEL

UNOBSTRUCTED
VIEWS OF
DUBAI CREEK
TOWER

STEPS AWAY
FROM
CREEK
MARINA

587 BRANDED

### UNABASHED PRIVILEGE, REFINED HOSPITALITY

Located on Creek Island Dubai's promenade with views of Dubai Creek Tower, this new architectural landmark will comprise two contemporary 44-storey towers rising above the Creek Canal and Creek Beach. Palace Dubai Creek Harbour Residences provide a whole host of exclusive amenities in both the residential towers and hotel, all of which you have access to.

# THE CROWNING POINT OF CREEK ISLAND DUBAI

Palace Dubai Creek Harbour is located amidst the beautiful south-eastern side of Creek Island Dubai. Positioned within the Creek and roughly 2.5km from the mangroves of the Ras Al Khor bird sanctuary, this island is separated from the mainland by a canal approximately 100m wide. This waterway is in turn connected by two road bridges and one pedestrian bridge which affords a visually arresting journey to Dubai Creek Tower.

## WATERFRONT LIFESTYLE LIVE LIFE TO ITS FULLEST

Located just steps away from Palace Residences

Dubai Creek Harbour are two flourishing waterfront

destinations: Creek Marina and Creek Beach.

673M LONG CREEK MARINA

CREEK MARINA
PROMENADE

81 BERTHS AT
CREEK MARINA

A SCULPTURAL VIEWING DECK

YACHT CLUB

CREEK BEACH