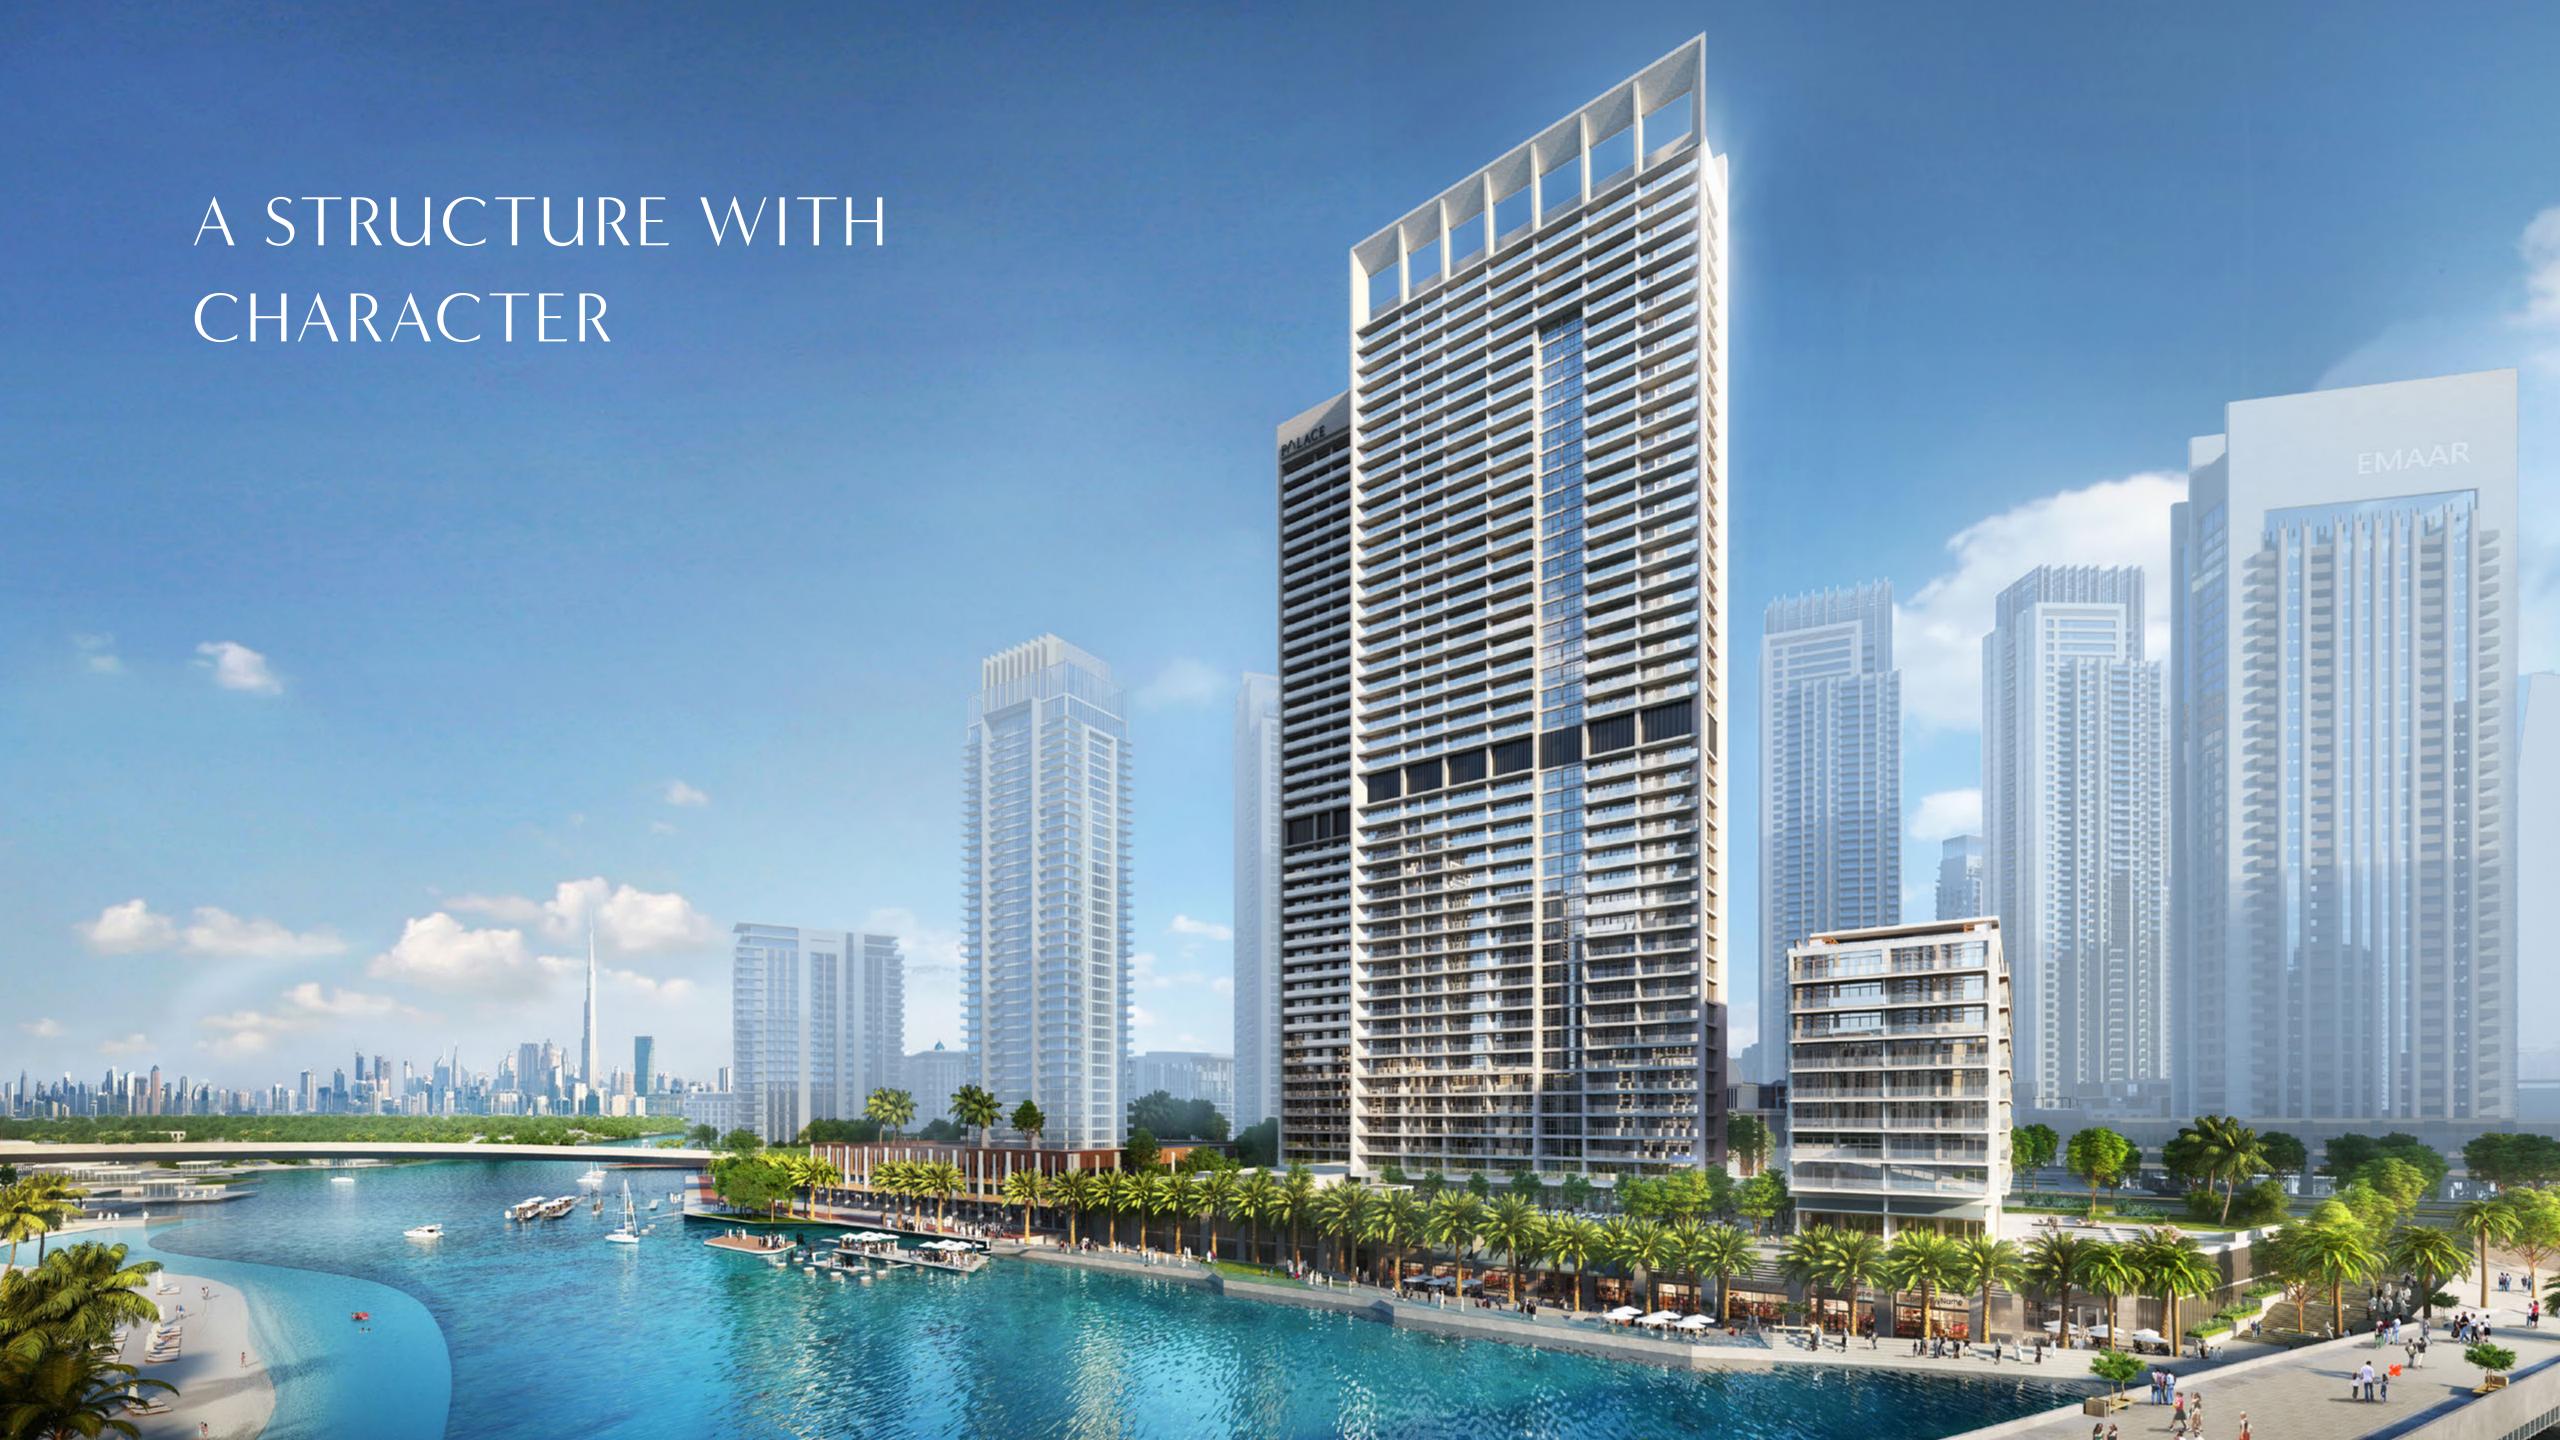

### PALACE - DUBAI CREEK HARBOUR

The 121 key Palace Hotel is envisioned as an elegant Boutique Hotel which anchors the Palace Residences branded apartments on the promenade and provides a striking sight line of Dubai Creek Tower.

### UNABASHED PRIVILEGE, REFINED HOSPITALITY

Located on Creek Island Dubai's promenade with views of Dubai Creek Tower, this new architectural landmark will comprise two contemporary 44-storey towers rising above the Creek Canal and Creek Beach. Palace Dubai Creek Harbour Residences provide a whole host of exclusive amenities in both the residential towers and hotel, all of which you have access to.