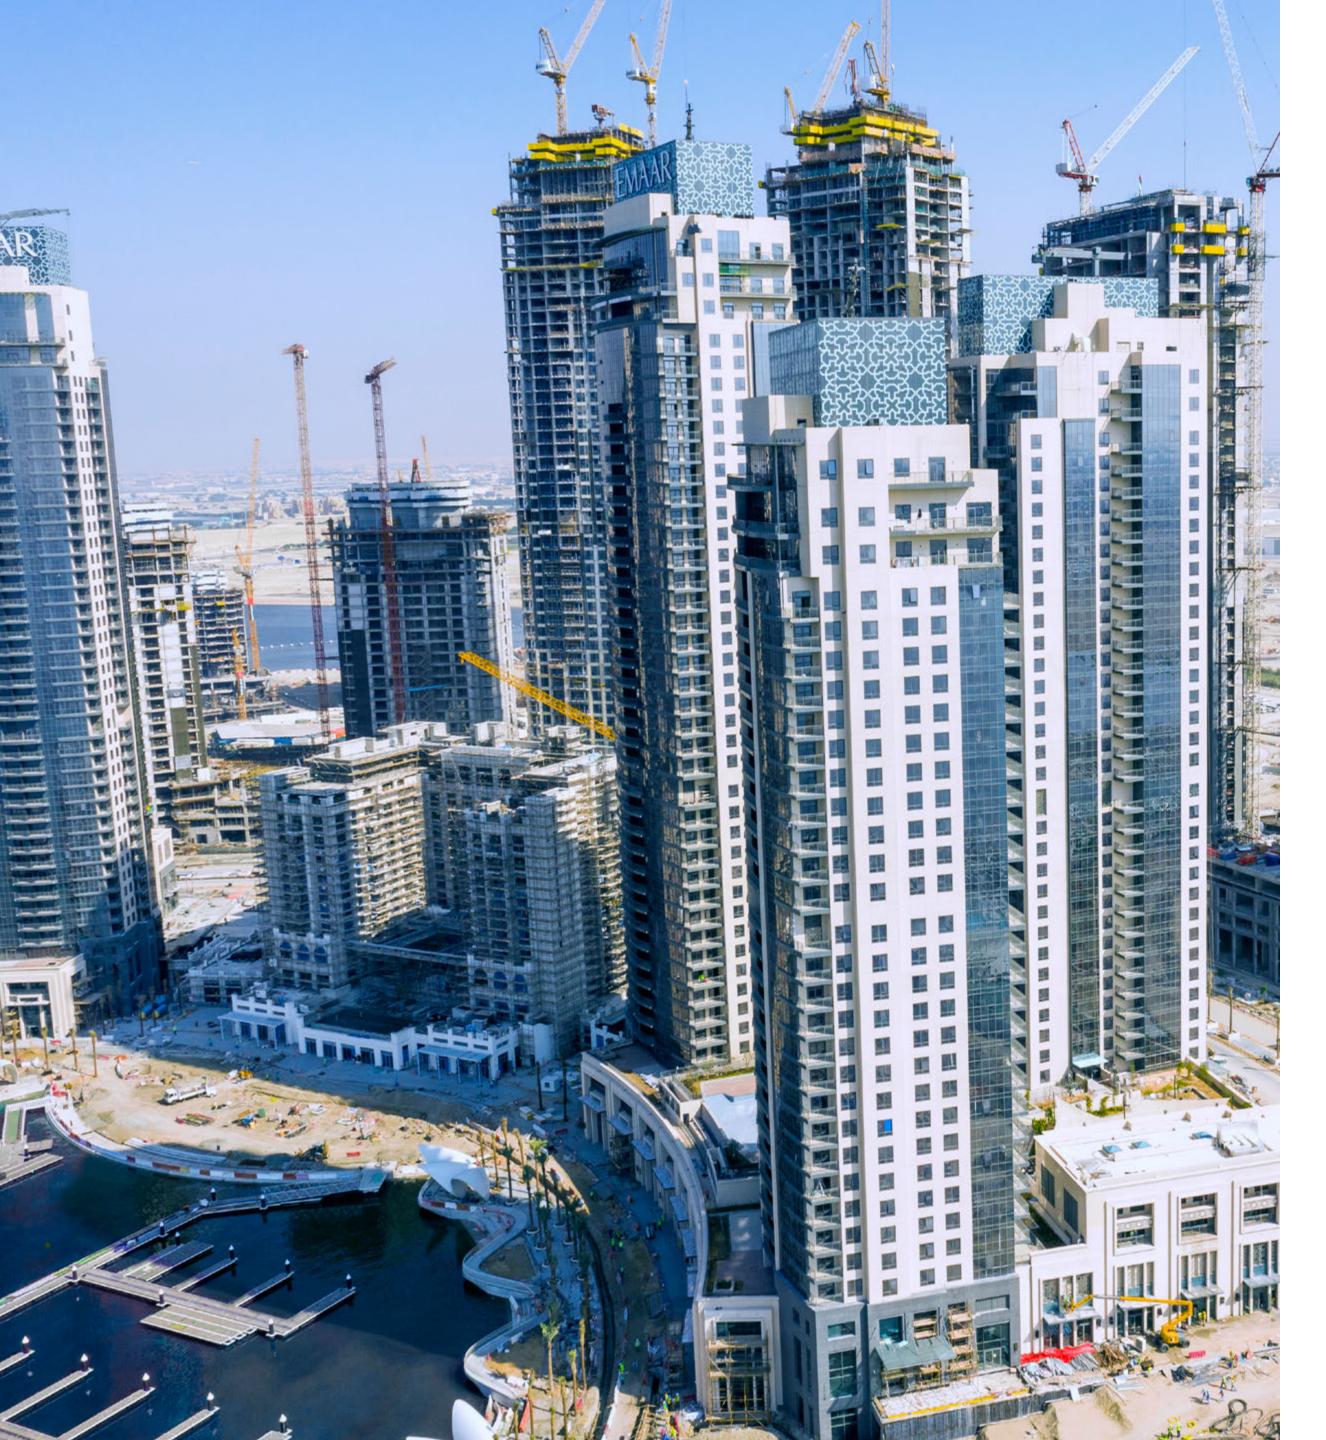

# DUBAI CREEK HARBOUR UPDATES WELCOMING FIRST RESIDENTS IN EARLY 2019

When you're building a city within a city for 200,000 residents, you've got to move at high-speed. As we are renowned for our fast pace without ever compromising on build quality, the first residents of Dubai Creek Harbour are already expected to move in early 2019 at the 6-tower Dubai Creek Residences.

2019

2020

5,335

12,750

TOTAL NUMBER
OF RESIDENTS IN
CREEK MARINA

TOTAL NUMBER
OF RESIDENTS IN
CREEK MARINA

DOWNTOWN DUBAI 2004

DOWNTOWN DUBAI 2010