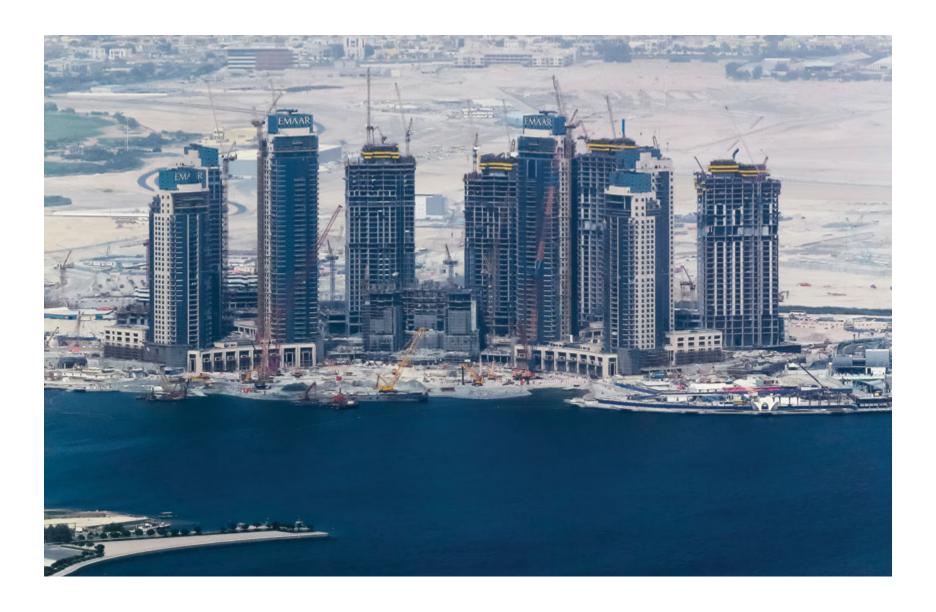

# DUBAI CREEK HARBOUR UPDATES WELCOMING FIRST RESIDENTS IN EARLY 2019

When you're building a city within a city for 200,000 residents, you've got to move at high-speed. As we are renowned for our fast pace without ever compromising on build quality, the first residents of Dubai Creek Harbour are already expected to move in early 2019 at the 6-tower Dubai Creek Residences.

2019

2020

5,335

12,750

TOTAL NUMBER
OF RESIDENTS IN
CREEK MARINA

TOTAL NUMBER
OF RESIDENTS IN
CREEK MARINA

DOWNTOWN DUBAI 2004

DOWNTOWN DUBAI 2010