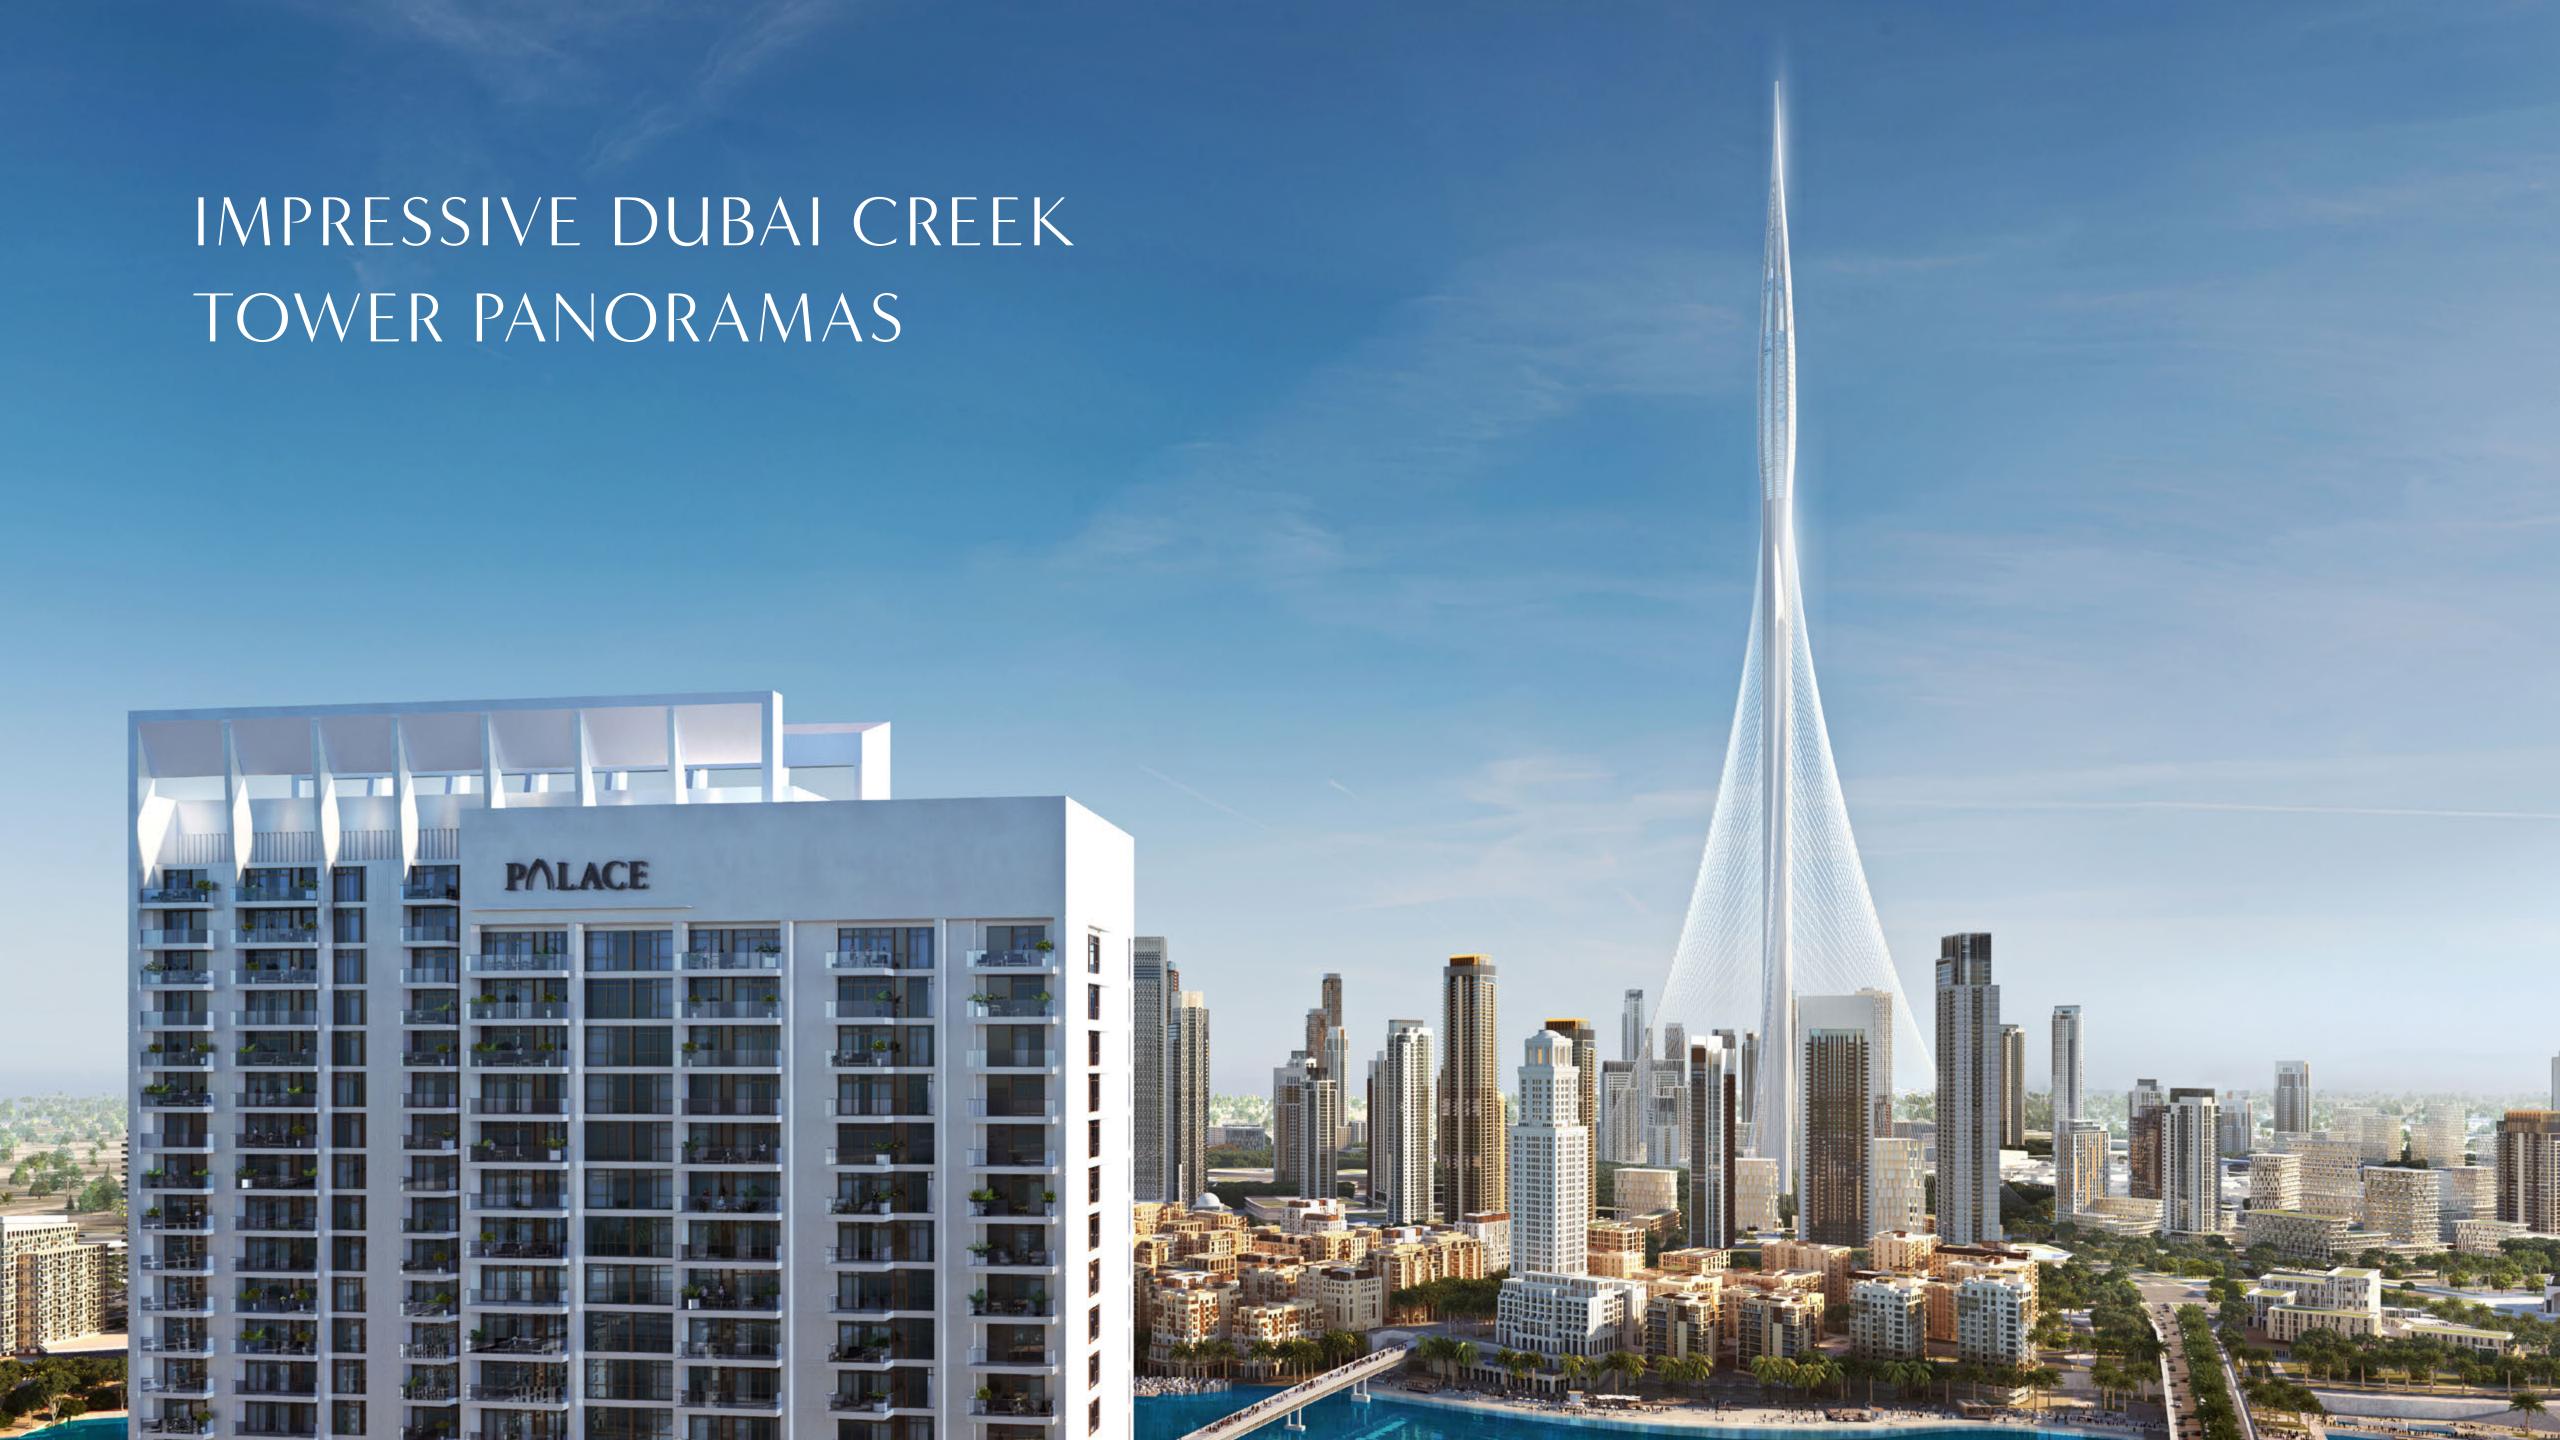

### PALACE - DUBAI CREEK HARBOUR

The 121 key Palace Hotel is envisioned as an elegant Boutique Hotel which anchors the Palace Residences branded apartments on the promenade and provides a striking sight line of Dubai Creek Tower.

### UNABASHED PRIVILEGE, REFINED HOSPITALITY

Located on Creek Island Dubai's promenade with views of Dubai Creek Tower, this new architectural landmark will comprise two contemporary 44-storey towers rising above the Creek Canal and Creek Beach. Palace Dubai Creek Harbour Residences provide a whole host of exclusive amenities in both the residential towers and hotel, all of which you have access to.

# THE CROWNING POINT OF CREEK ISLAND DUBAI

Palace Dubai Creek Harbour is located amidst the beautiful south-eastern side of Creek Island Dubai. Positioned within the Creek and roughly 2.5km from the mangroves of the Ras Al Khor bird sanctuary, this island is separated from the mainland by a canal approximately 100m wide. This waterway is in turn connected by two road bridges and one pedestrian bridge which affords a visually arresting journey to Dubai Creek Tower.

#### THE WORLD OF TOMORROW

Located away from the hustle and bustle of the city, Palace Residences

Dubai Creek Harbour are nonetheless on the doorstep of Dubai's next
global icon, Dubai Creek Tower, and the new shopping, hospitality and
entertainment epicentre of the Middle East, Dubai Square.