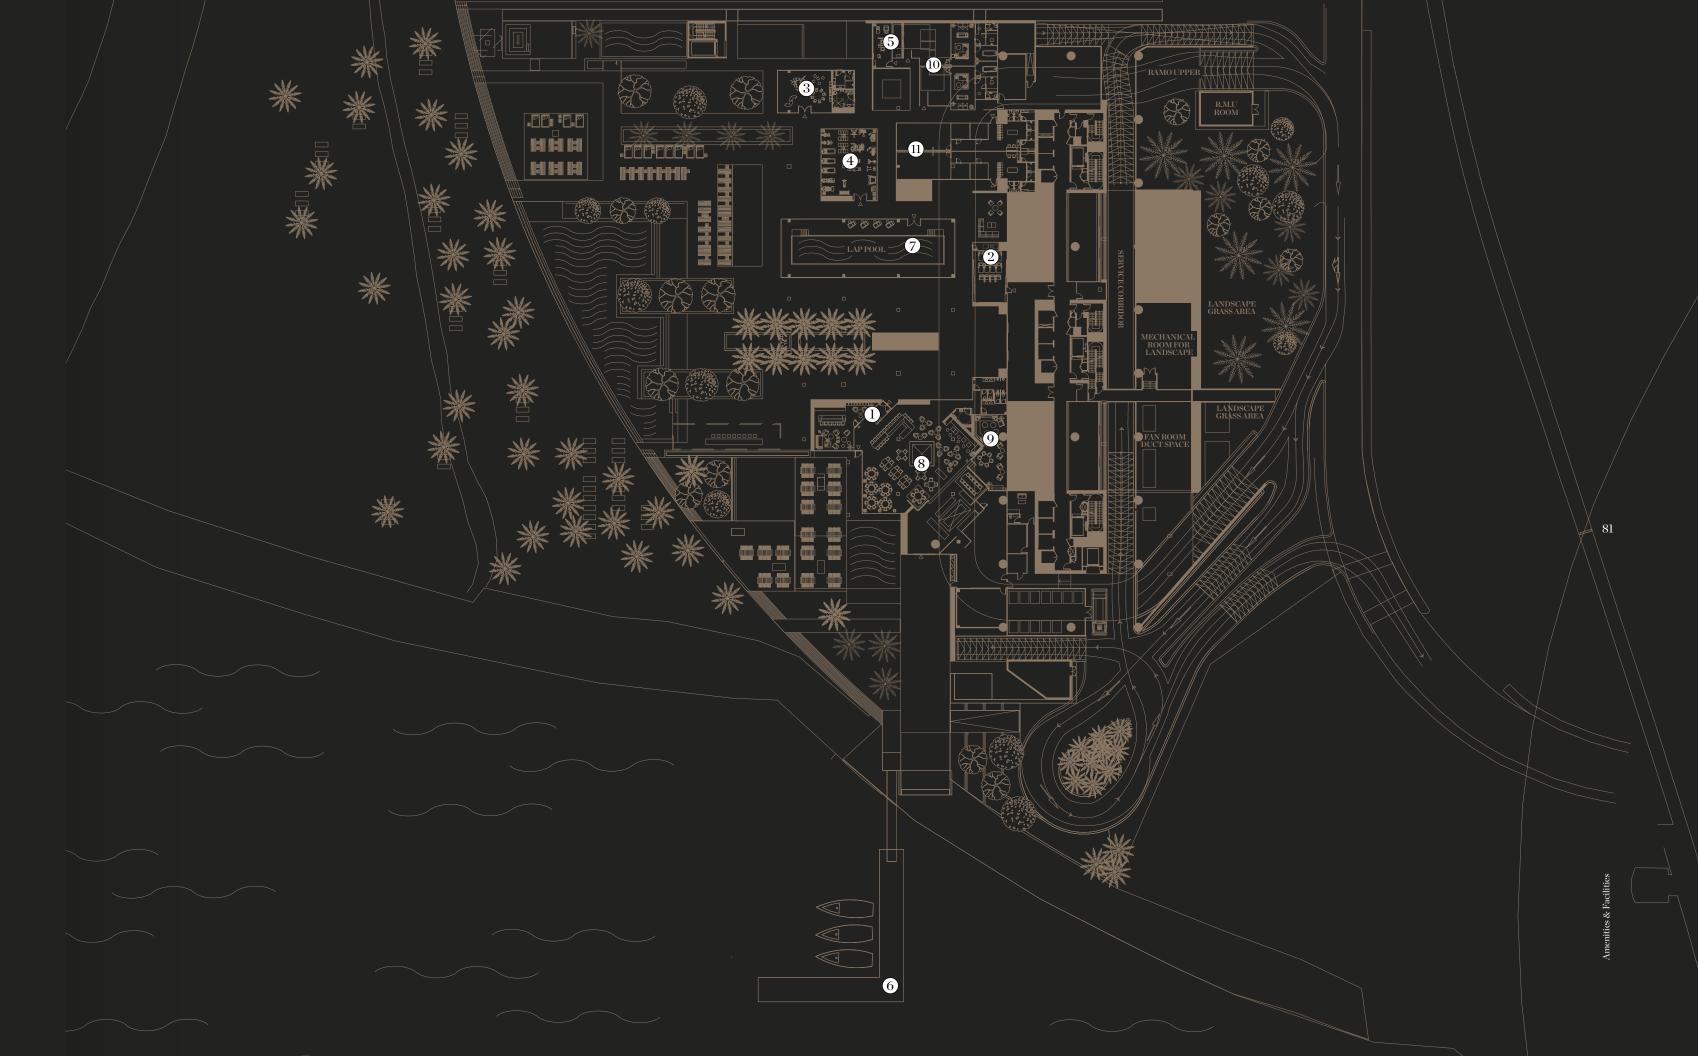

# References

1. Cigar Lounge 2. Cinema 3. Children's Playroom 4. Gymnasium 5. Hair & Nail Salon 5. Han & Ran Saloh
6. Jetty
7. Lap Pool
8. Lounge with Dining
9. PH Lounge
10. Spa & Treatment Rooms
11. Vitality Pool & Changing Rooms