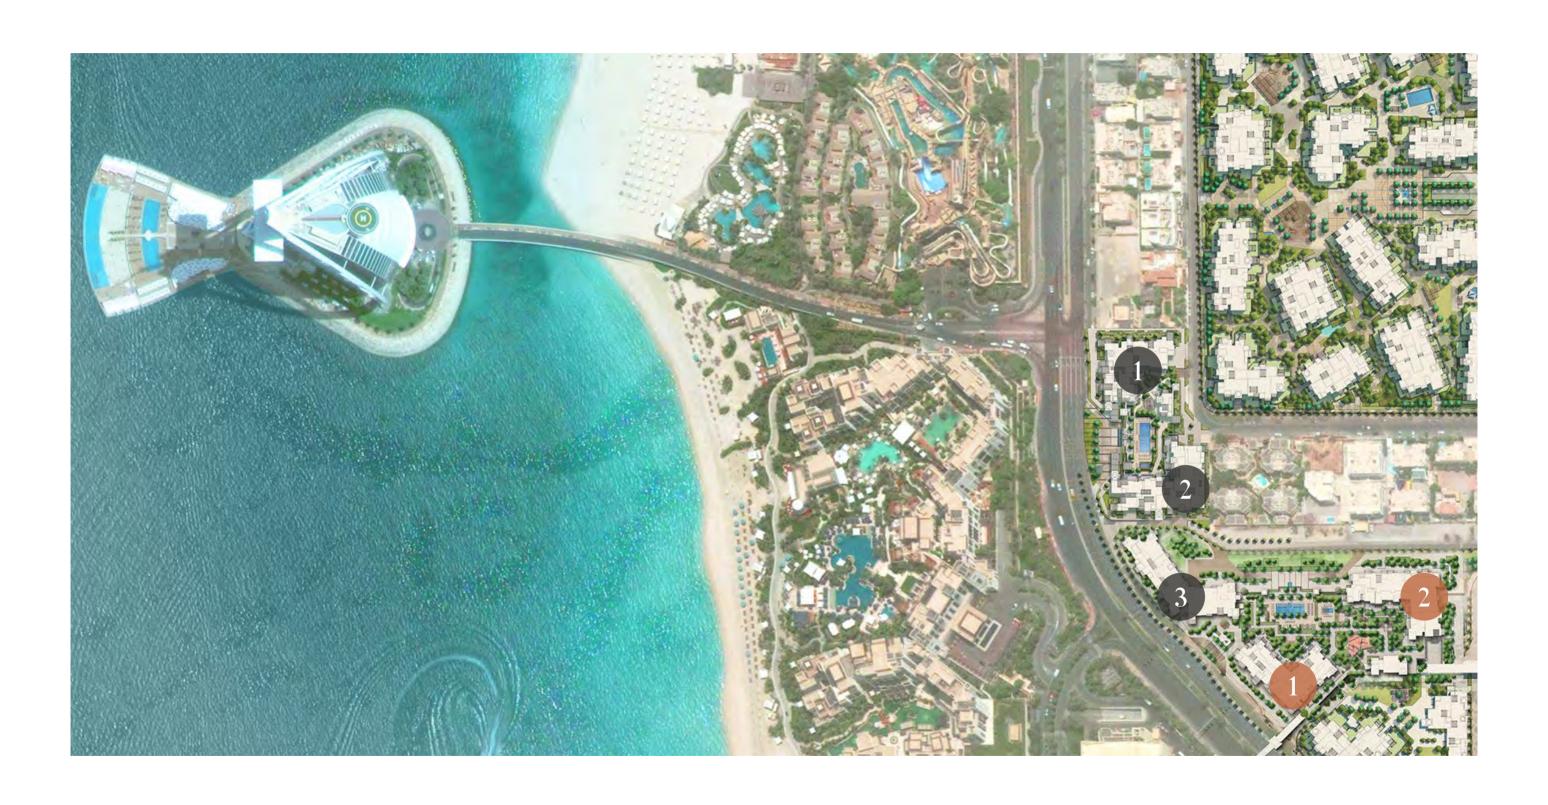

## HORIZONS WIDEN WITH SPLENDOUR

adinat Jumeirah Living is an exclusive collection of freehold residences located just opposite the Icon of Luxury – Burj Al Arab Jumeirah.

An air-conditioned walkway connects the community with Madinat Jumeirah Resort and Souk.

#### CONNECTIVITY

here are ample ground level drop-off areas with separate access for residents and visitors.

Its central location provides ease of connectivity through well-established road networks to the rest of the city: Sheikh Zayed Road, Jumeirah Road, Al Wasl Road, Umm Suqeim road all within just a 5 minute drive. It is also adjacent to major shopping malls, public transport links and schools at its doorstep.

- minute drive Sheikh Zayed Road
- 5 minute drive - Dubai Media City
- 8 minute drive - Dubai Internet City
- 5 minute drive the nearest shopping mall
- 25 minute drive Dubai International Airport