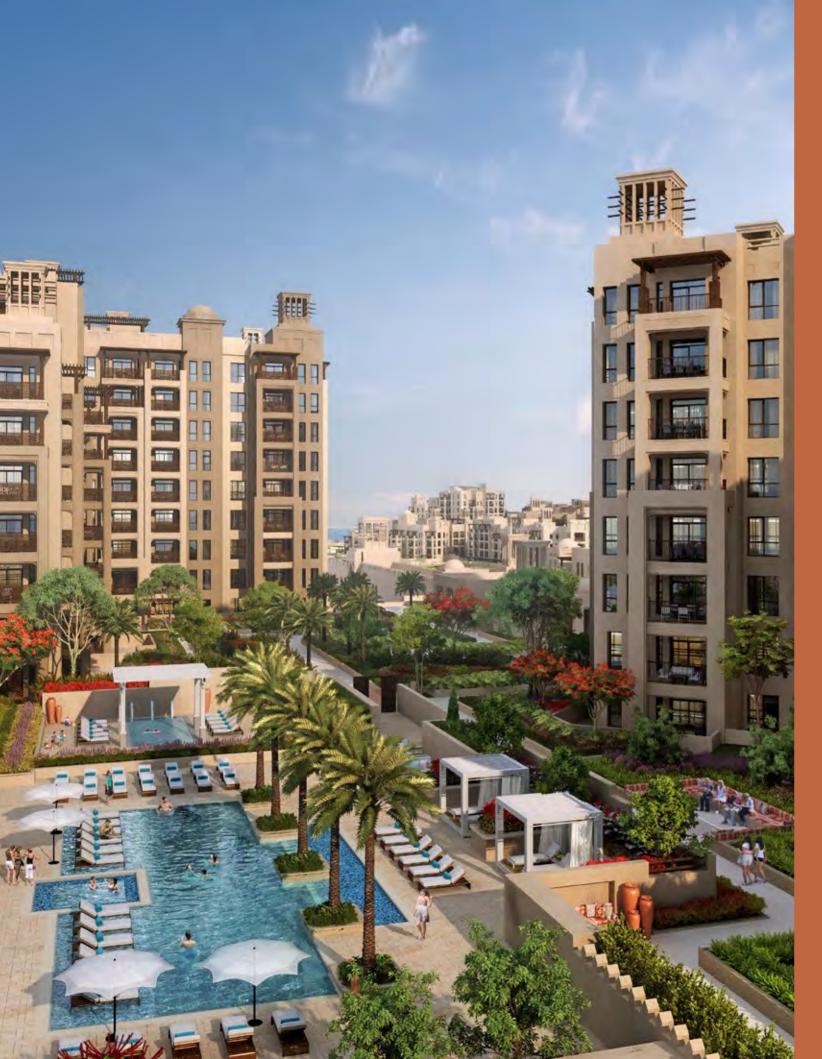

### A PATHWAY FOR DELIGHT

entral pedestrian walkways meander through the community,

providing access to private entrances. Communal roof terraces with BBQ areas also offer magnificent views of Madinat Jumeirah, Burj Al Arab and the sea, while facilities include:

GATED RESIDENTIAL CLUSTERS

COMMUNITY CENTRE

COMMUNITY RETAIL

SUITE OF CONCIERGE SERVICES

PLAY AREAS, PARKS AND OPEN SPACES

FITNESS CENTRES AND SWIMMING POOLS

AMPLE BASEMENT PARKING FOR RESIDENTS

DESIGNATED VISITOR PARKING

DAY CARE CENTRES

DIRECT AIRCONDITIONED FOOTBRIDGE
CONNECTED TO MADINAT JUMEIRAH RESORT

KILOMETRES OF SHADED WALKWAYS, JOGGING AND CYCLING

Lush, vibrant landscapes, wind towers and shaded walkways offer a pleasant pedestrian journey of discovery. Serene open spaces provide areas for active & relaxed recreation with surprises at every corner. This pedestrian centric, environmentally friendly development has been designed to limit car access, with safety at its heart.