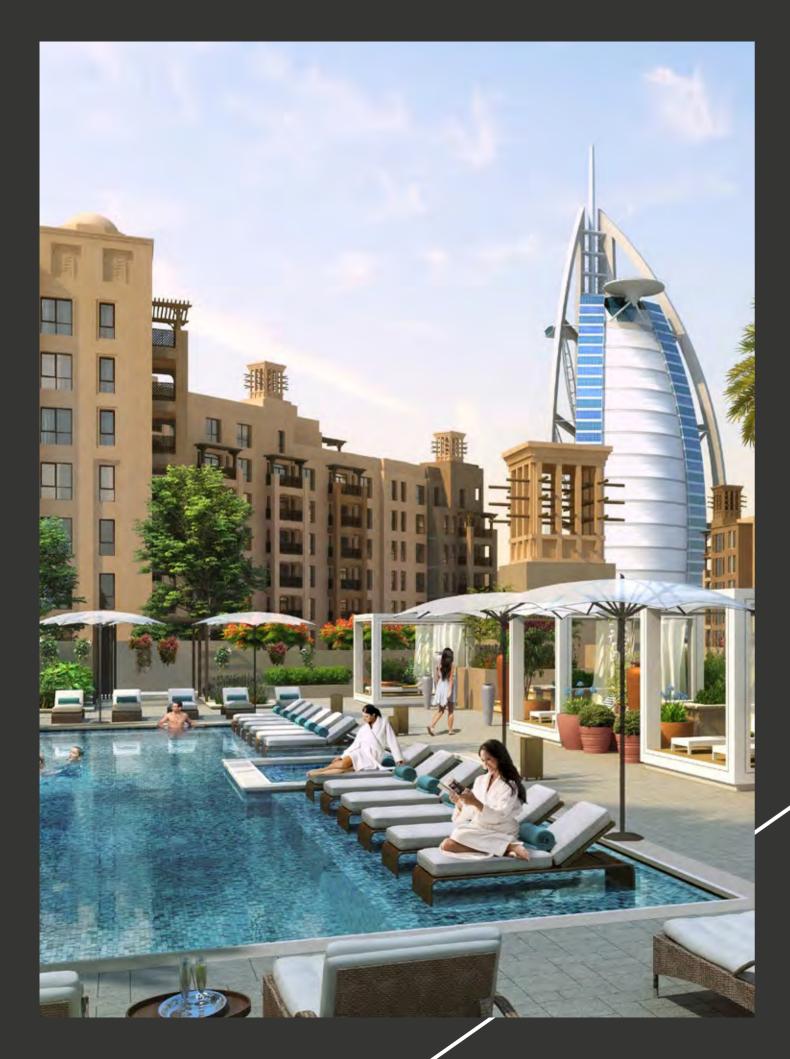

### A PATHWAY FOR DELIGHT

entral pedestrian walkways meander through the community,

providing access to private entrances. Communal roof terraces with BBQ areas also offer magnificent views of Madinat Jumeirah, Burj Al Arab and the sea, while facilities include:

GATED RESIDENTIAL CLUSTERS

COMMUNITY CENTRE

COMMUNITY RETAIL

SUITE OF CONCIERGE SERVICES

PLAY AREAS, PARKS AND OPEN SPACES

FITNESS CENTRES AND SWIMMING POOLS

AMPLE BASEMENT PARKING FOR RESIDENTS

DESIGNATED VISITOR PARKING

## HORIZONS WIDEN WITH SPLENDOUR

adinat Jumeirah Living is an exclusive collection of freehold residences located just opposite the Icon of Luxury – Burj Al Arab Jumeirah.

An air-conditioned walkway connects the community with Madinat Jumeirah Resort and Souk.