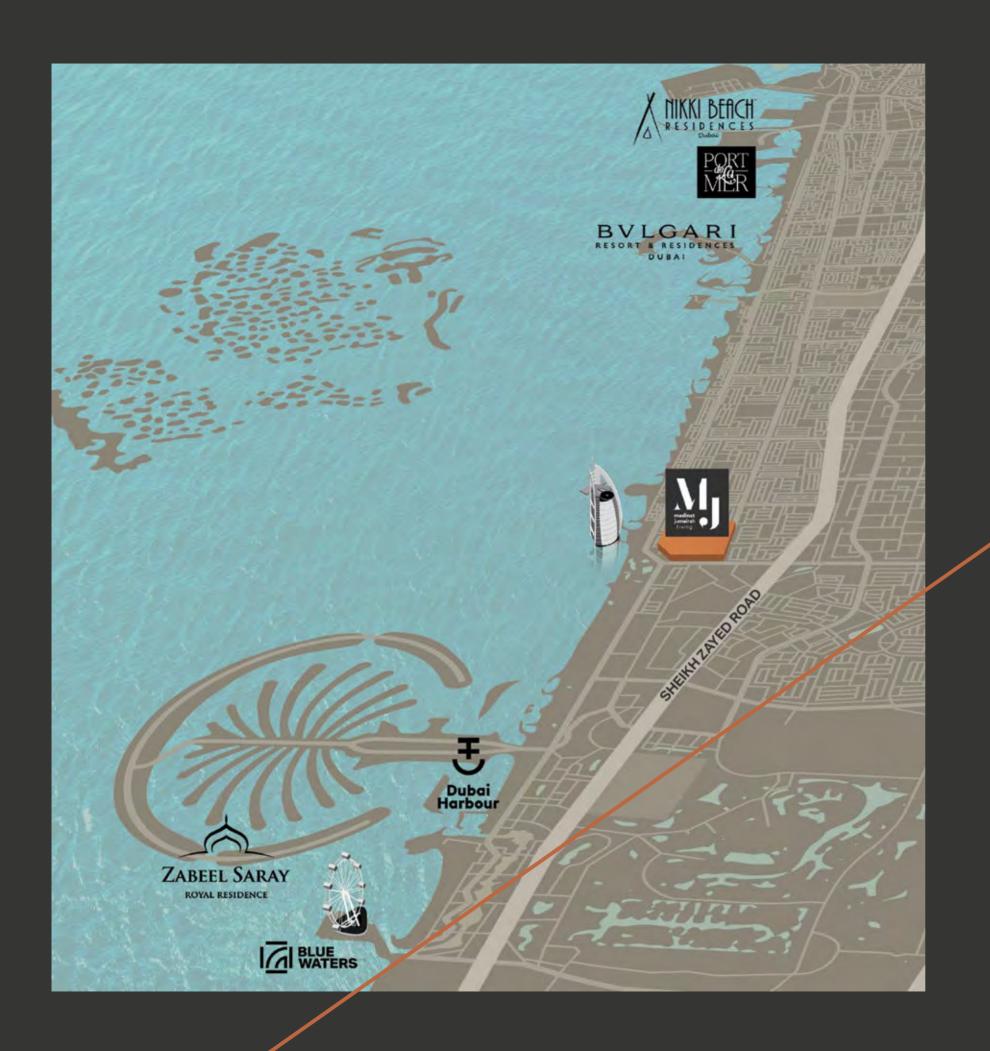

## HORIZONS WIDEN WITH SPLENDOUR

adinat Jumeirah Living is an exclusive collection of freehold residences located just opposite the Icon of Luxury – Burj Al Arab Jumeirah.

An air-conditioned walkway connects the community with Madinat Jumeirah Resort and Souk.

#### CONNECTIVITY

here are ample ground level drop-off areas with separate access for residents and visitors.

Its central location provides ease of connectivity through well-established road networks to the rest of the city: Sheikh Zayed Road, Jumeirah Road, Al Wasl Road, Umm Suqeim road all within just a 5 minute drive. It is also adjacent to major shopping malls, public transport links and schools at its doorstep.