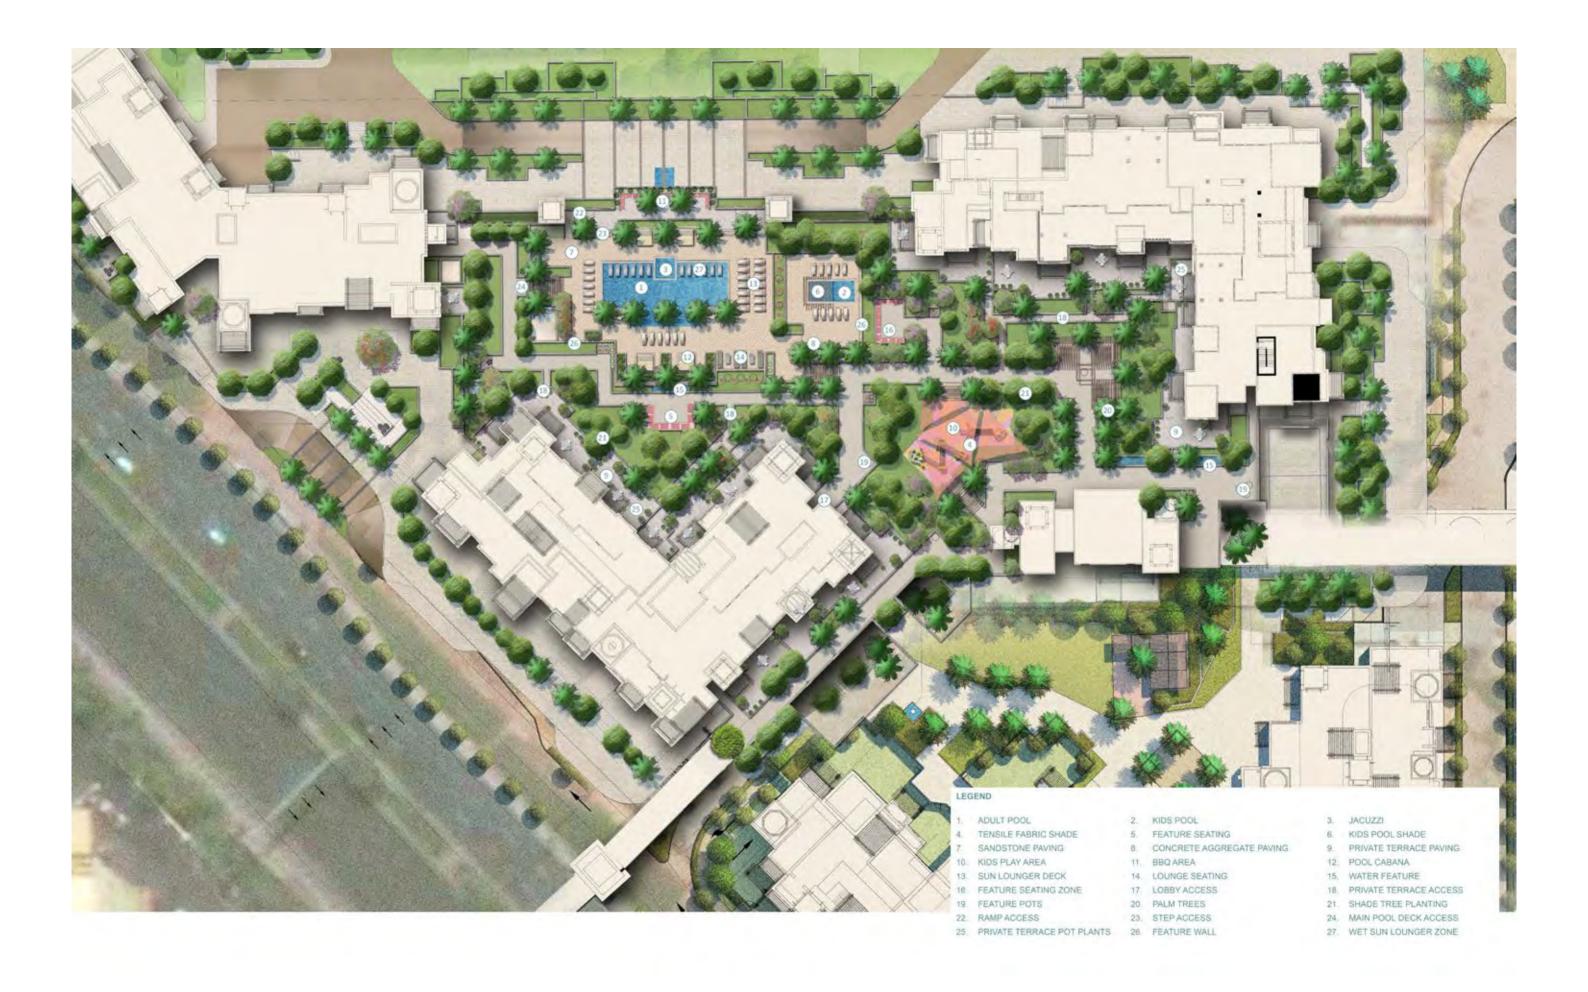

### A PATHWAY FOR DELIGHT

entral pedestrian walkways meander through the community,

providing access to private entrances. Communal roof terraces with BBQ areas also offer magnificent views of Madinat Jumeirah, Burj Al Arab and the sea, while facilities include:

GATED RESIDENTIAL CLUSTERS

COMMUNITY CENTRE

COMMUNITY RETAIL

SUITE OF CONCIERGE SERVICES

PLAY AREAS, PARKS AND OPEN SPACES

FITNESS CENTRES AND SWIMMING POOLS

AMPLE BASEMENT PARKING FOR RESIDENTS

DESIGNATED VISITOR PARKING

DAY CARE CENTRES

DIRECT AIRCONDITIONED FOOTBRIDGE
CONNECTED TO MADINAT JUMEIRAH RESORT

KILOMETRES OF SHADED WALKWAYS, JOGGING AND CYCLING