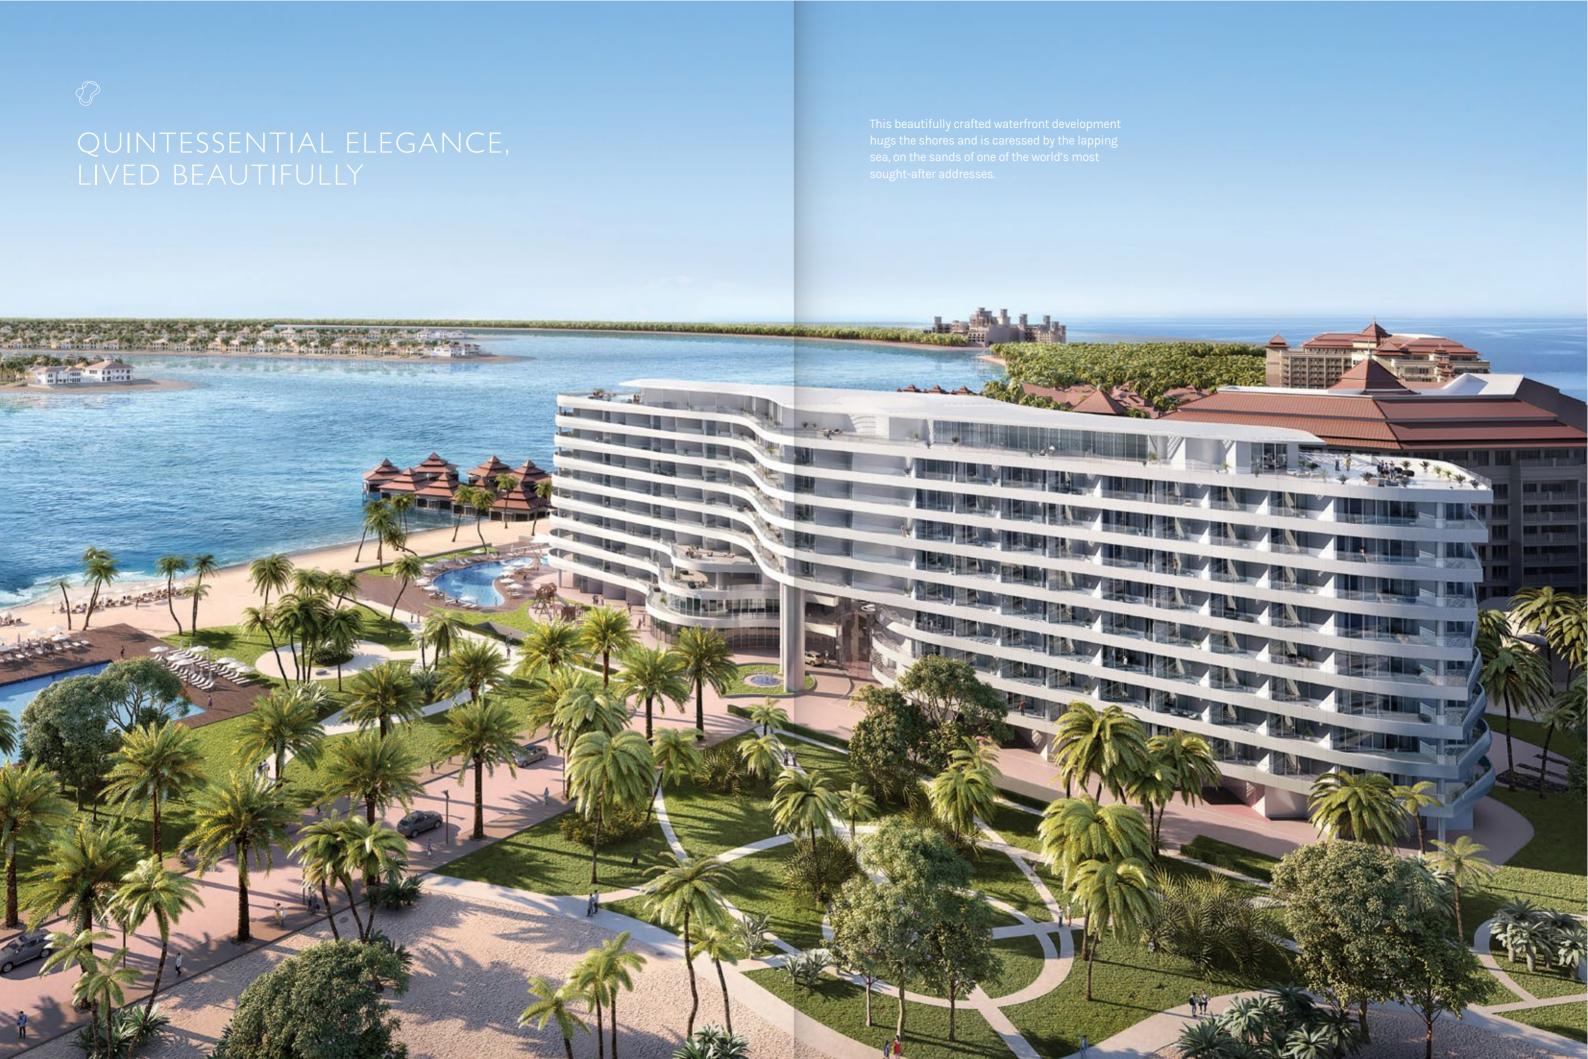

## A LIFESTYLE FOR A SELECT FEW

This iconic development covers a total area of 11,244 square metres, encompassing 178 fully furnished and serviced residences divided into 1-, 2- and 3-bedroom apartments and penthouses. The total retail area is of 16,500 square metres.

From the wonderfully calm Arabian Sea to the waterways that caress The Palm's inter-coastal shores, residents are spoilt for choice for vistas. There aren't many places that can offer such enviable attractions. There are even less people who can call this their home.

### FLAWLESSLY FITTING

With architecture that is a reflection of the embracing surf, the connection with nature could not be more fluid.

## BOUNDLESS COMFORT AND CALM

Every single bend and curve has been manipulated and inspired by its surroundings: the deep blue sea and the traditional sea-faring Dhows.

Residents are privy to a gallery of picture-postcard views of sparkling city lights as well as the memories they evoke. A masterpiece of modern living guarantees that no matter where you look, beauty will always be looking back at you.