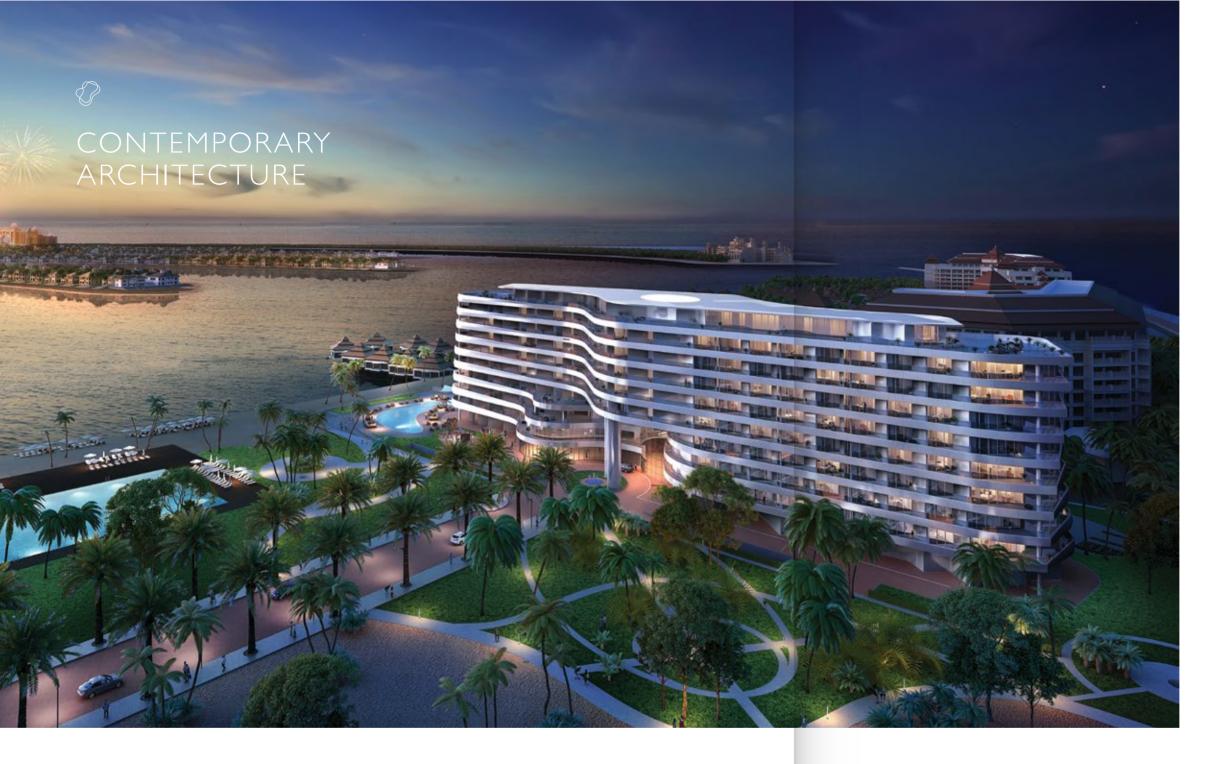

## A LIFESTYLE FOR A SELECT FEW

This iconic development covers a total area of 11,244 square metres, encompassing 178 fully furnished and serviced residences divided into 1-, 2- and 3-bedroom apartments and penthouses. The total retail area is of 16,500 square metres.

From the wonderfully calm Arabian Sea to the waterways that caress The Palm's inter-coastal shores, residents are spoilt for choice for vistas. There aren't many places that can offer such enviable attractions. There are even less people who can call this their home.

### FLAWLESSLY FITTING

With architecture that is a reflection of the embracing surf, the connection with nature could not be more fluid.

## BOUNDLESS COMFORT AND CALM

Every single bend and curve has been manipulated and inspired by its surroundings: the deep blue sea and the traditional sea-faring Dhows.

Residents are privy to a gallery of picture-postcard views of sparkling city lights as well as the memories they evoke. A masterpiece of modern living guarantees that no matter where you look, beauty will always be looking back at you.