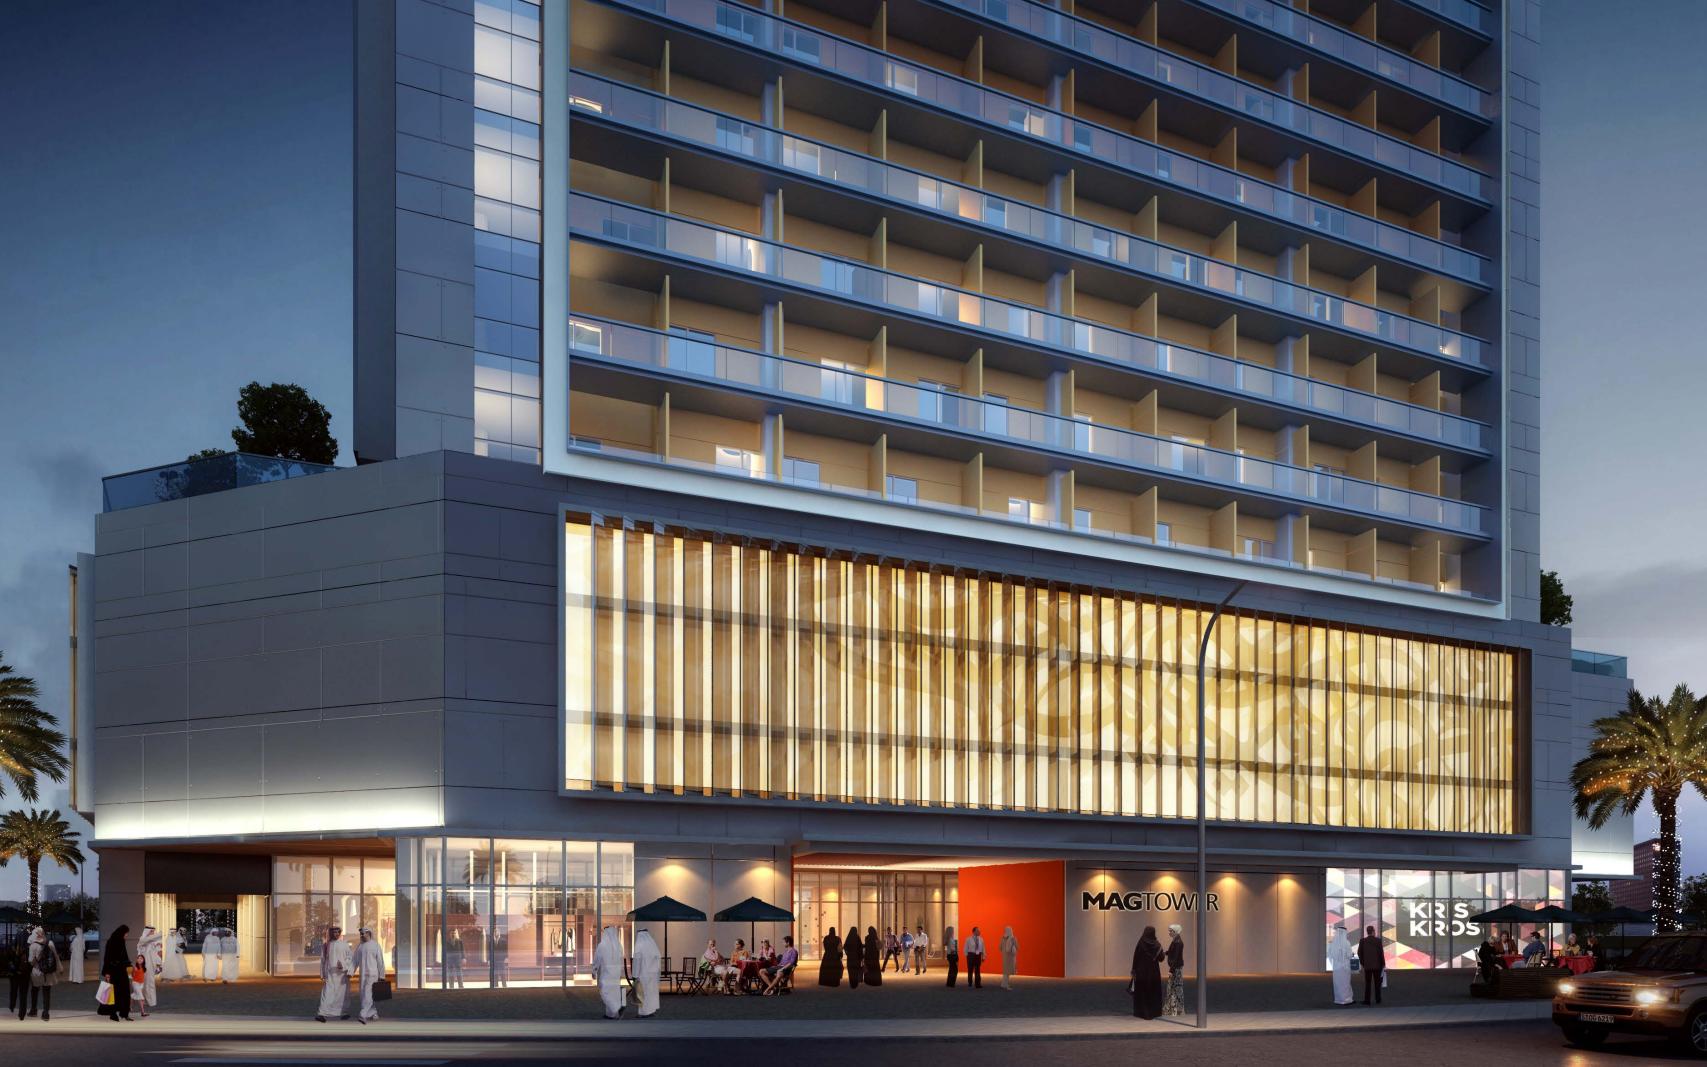

## MAG318 DOWNTOWN DUBAI

#### MAG**318** DOWNTOWN DUBAI

#### MASTERPLAN

438 Residential units Studio, 1 & 2 Bedroom apartments Balconies and parking spaces Multiple entry & exite routes

MAG 318 Tower is a new integrated and high-end residential tower in Downtown Dubai that features 438 residential units complemented by a mix of retail, dining, leisure and entertainment amenities.

MAG 318 Tower is located 50 m from the Dubai Mall and will be the first residential development completed within the most luxurious area in Dubai.