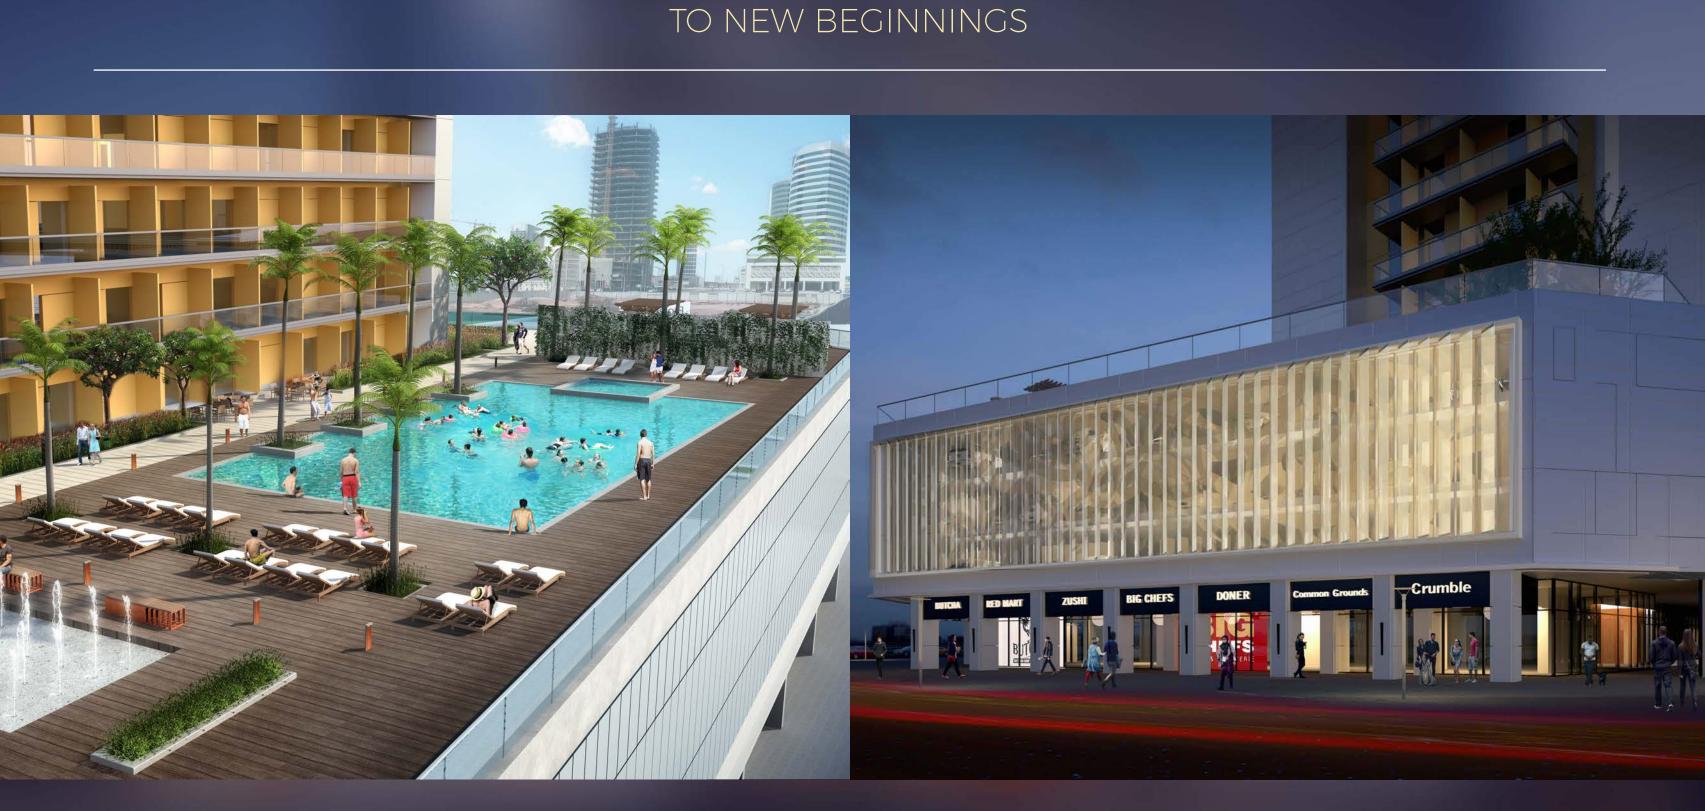

#### MASTERPLAN

438 Residential units Studio, 1 & 2 Bedroom apartments Balconies and parking spaces Multiple entry & exite routes

MAG 318 Tower is a new integrated and high-end residential tower in Downtown Dubai that features 438 residential units complemented by a mix of retail, dining, leisure and entertainment amenities.

MAG 318 Tower is located 50 m from the Dubai Mall and will be the first residential development completed within the most luxurious area in Dubai.

#### MAG318 DOWNTOWN DUBAI

Located in **Downtown Dubai** Close proximity to Dubai Mall Excellent view of the Burj Khalifa Mix of retail, dining, leisure and entertainment amenities.

Balconies & parking spaces

Extensive landscaping & outdoor leisure spaces

#### Close proximity to cycling track in Meydan & Meraas

Multiple entry & exit routes to main highways