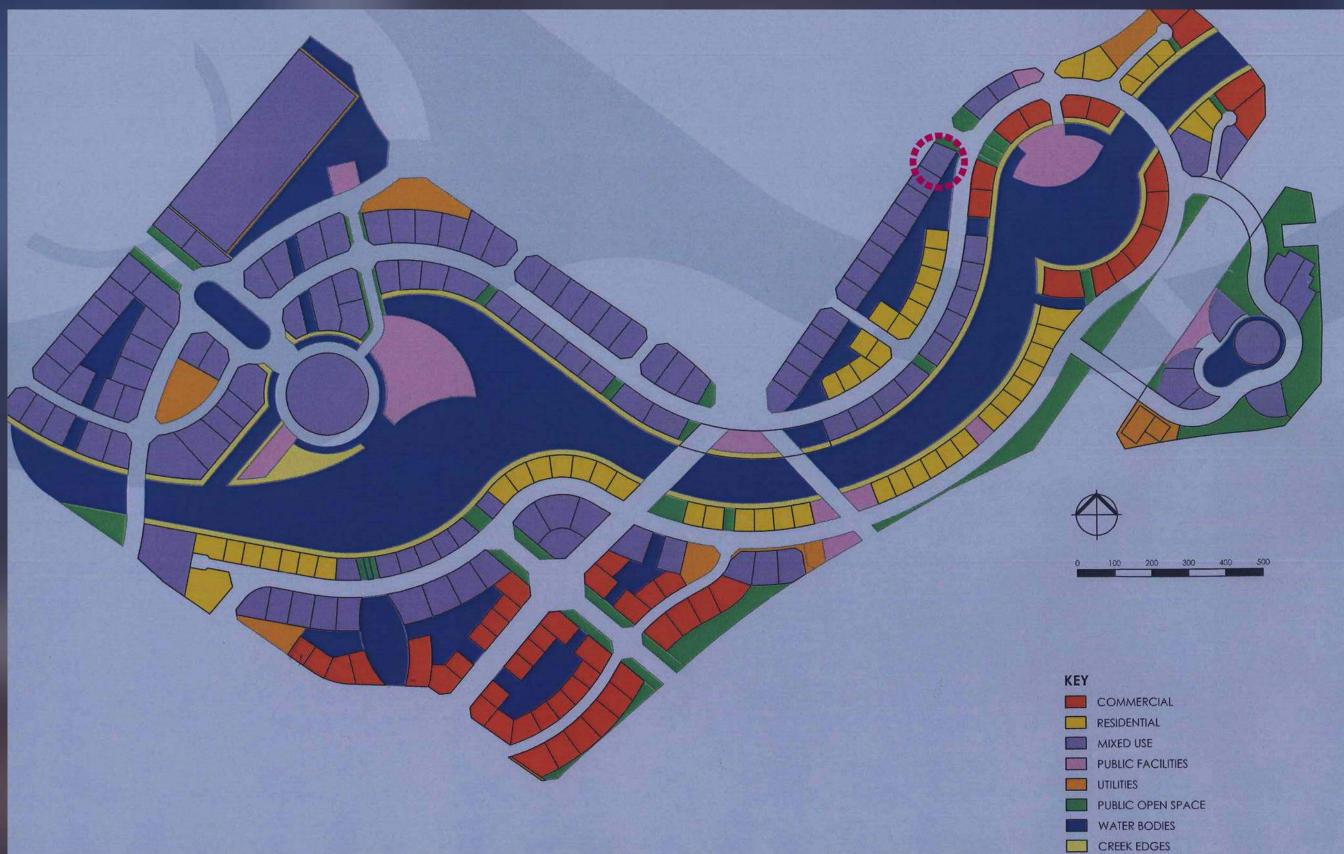

### LOCATION

MAG 318 is located in the heart of the city, **Downtown Dubai**. Live in a true urban oasis surrounded by a wondrous mix of luxury hotels, commercial and residential building, world-class shopping, leisure, and entertainment, all set among landscaped gardens, and sparkling canals.

#### LOCATION

#### MASTERPLAN

438 Residential units Studio, 1 & 2 Bedroom apartments Balconies and parking spaces Multiple entry & exite routes

MAG 318 Tower is a new integrated and high-end residential tower in Downtown Dubai that features 438 residential units complemented by a mix of retail, dining, leisure and entertainment amenities.

MAG 318 Tower is located 50 m from the Dubai Mall and will be the first residential development completed within the most luxurious area in Dubai.