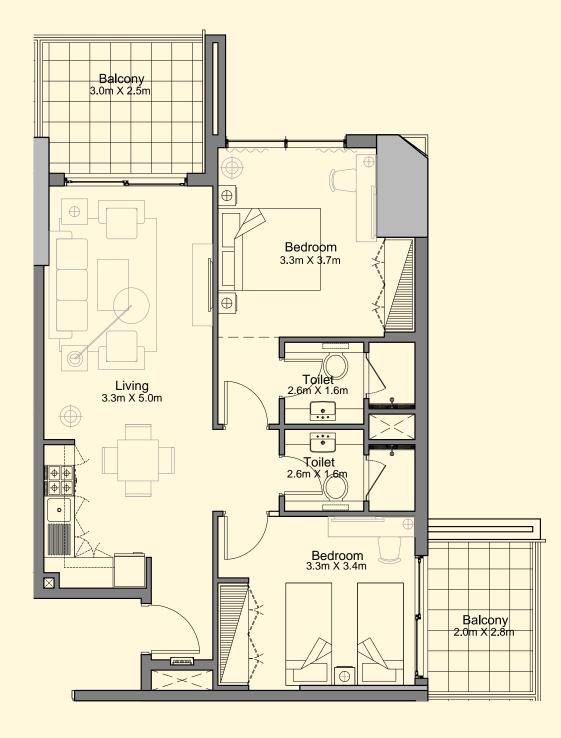

ATED AREA.

5. DRAWINGS NOT TO SCALE.

6. ALL IMAGES USED ARE FOR ILLUSTRATIVE PURPOSES ONLY AND DO NOT REPRESENT THE ACTUAL SIZE, FEATURES, SPECIFICATIONS, FITTINGS, AND FURNISHINGS.



### 1 Bedroom Apartment

### 900 square feet



#### DISCLAIMER

1. All dimensions are in imperial and metric, and measured to structural elements and exclude wall finishes and construction tolerances. 2. All materials, dimensions, and drawings are approximate only.

3. INFORMATION IS SUBJECT TO CHANGE WITHOUT NOTICE, AT MAGPD ABSOLUTE DISCRETION.

4. ACTUAL AREA MAY VARY FROM THE STATED AREA.

5. Drawings not to scale.

6. All images used are for illustrative purposes only and do not represent the actual size, features, specifications, fittings, and furnishings.

#### 2 Bedroom Apartment

## 1000 SQUARE



#### DISCLAIMER

1. All dimensions are in imperial and metric, and measured to structural elements and exclude wall finishes and construction tolerances. 2. All materials, dimensions, and drawings are approximate only.

Z. ALL MATERIALS, DIMENSIONS, AND DRAWINGS ARE APPROXIMATE ONLY.

3. Information is subject to change without notice, at MAGPD absolute discretion.

4. ACTUAL AREA MAY VARY FROM THE STATED AREA.

5. Drawings not to scale.

6. All images used are for illustrative purposes only and do not represent the actual size, features, specifications, fittings, and furnishings.



#### TO NEW BEGINNINGS