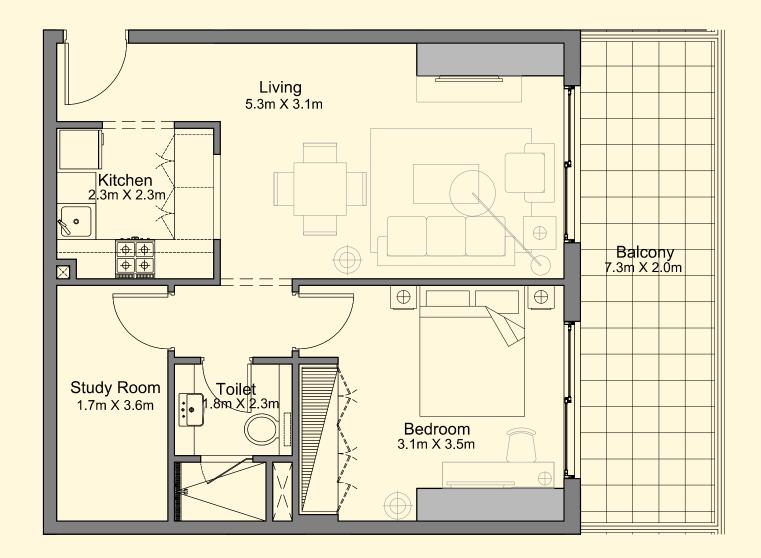

andscaping & outdoor leisure spaces



#### Close proximity to cycling track in Meydan & Meraas

Multiple entry & exit routes to main highways

### FLOOR PLAN



### Studio Apartment

#### $436 \, \text{SQUARE}_{\text{FEET}}$



#### DISCLAIMER

1. All dimensions are in imperial and metric, and measured to structural elements and exclude wall finishes and construction tolerances. 2. All materials, dimensions, and drawings are approximate only.

3. Information is subject to change without notice, at MAGPD absolute discretion.

4. ACTUAL AREA MAY VARY FROM THE STATED AREA.

5. DRAWINGS NOT TO SCALE.

6. ALL IMAGES USED ARE FOR ILLUSTRATIVE PURPOSES ONLY AND DO NOT REPRESENT THE ACTUAL SIZE, FEATURES, SPECIFICATIONS, FITTINGS, AND FURNISHINGS.



### 1 Bedroom Apartment

### 900 square feet



#### DISCLAIMER

1. All dimensions are in imperial and metric, and measured to structural elements and exclude wall finishes and construction tolerances. 2. All materials, dimensions, and drawings are approximate only.

3. INFORMATION IS SUBJECT TO CHANGE WITHOUT NOTICE, AT MAGPD ABSOLUTE DISCRETION.

4. ACTUAL AREA MAY VARY FROM THE STATED AREA.

5. Drawings not to scale.

6. All images used are for illustrative purposes only and do not represent the actual size, features, specifications, fittings, and furnishings.

#### 2 Bedroom Apartment

## 1000 SQUARE



#### DISCLAIMER

1. All dimensions are in imperial and metric, and measured to structural elements and exclude wall finishes and construction tolerances. 2. All materials, dimensions, and drawings are approximate only.

Z. ALL MATE