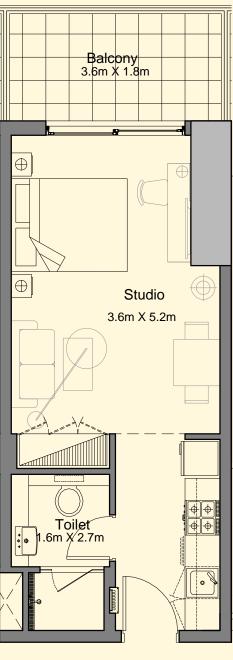

grated and high-end residential tower in Downtown Dubai that features 438 residential units complemented by a mix of retail, dining, leisure and entertainment amenities.

MAG 318 Tower is located 50 m from the Dubai Mall and will be the first residential development completed within the most luxurious area in Dubai.







#### **KEY FEATURES**

#### MAG318 DOWNTOWN DUBAI



Located in **Downtown Dubai** Close proximity to Dubai Mall Excellent view of the Burj Khalifa Mix of retail, dining, leisure and entertainment amenities.

Balconies & parking spaces

Extensive landscaping & outdoor leisure spaces



#### Close proximity to cycling track in Meydan & Meraas

Multiple entry & exit routes to main highways

### FLOOR PLAN



### Studio Apartment

#### $436 \, \text{SQUARE}_{\text{FEET}}$



#### DISCLAIMER

1. All dimensions are in imperial and metric, and measured to structural elements and exclude wall finishes and construction tolerances. 2. All materials, dimensions, and drawings are approximate only.

3. Information is subject to change without notice, at MAGPD absolute discretion.

4. ACTUAL AREA MAY VARY FROM THE STATED AREA.

5. DRAWINGS NOT TO SCALE.

6. ALL IMAGES USED ARE FOR ILLUSTRATIVE PURPOSES ONLY AND DO NOT REPRESENT THE ACTUAL SIZE, FEATURES, SPECIFICATIONS, FITTINGS, AND FURNISHINGS.



### 1 Bedroom Apartment

### 900 square feet



#### DISCLAIMER

1. All dimensions are in imperial and metric, and measured to structural elements and exclude wall finishes and construction tolerances. 2. All materials, dimensions, and drawings are approximate only.

3. IN