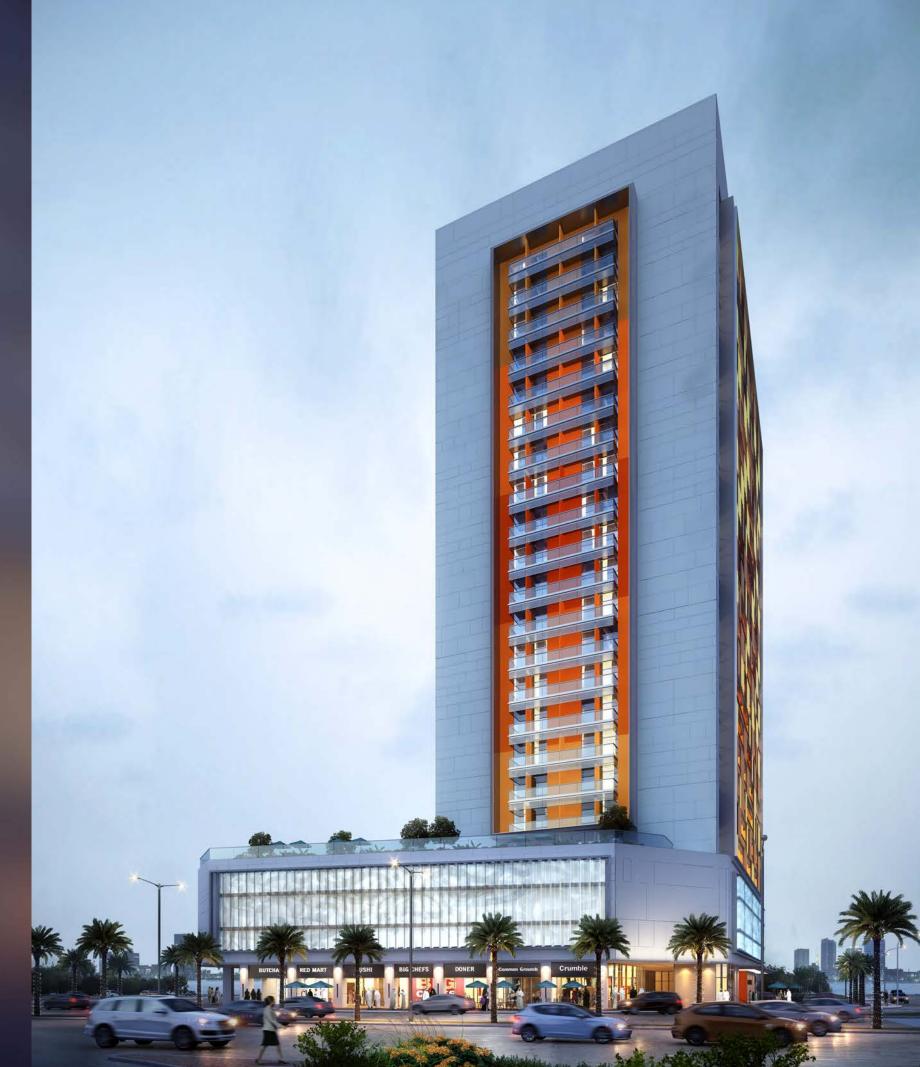

## MAG318 DOWNTOWN DUBAI

#### MAG**318** DOWNTOWN DUBAI

#### MASTERPLAN

438 Residential units Studio, 1 & 2 Bedroom apartments Balconies and parking spaces Multiple entry & exite routes

MAG 318 Tower is a new integrated and high-end residential tower in Downtown Dubai that features 438 residential units complemented by a mix of retail, dining, leisure and entertainment amenities.

MAG 318 Tower is located 50 m from the Dubai Mall and will be the first residential development completed within the most luxurious area in Dubai.