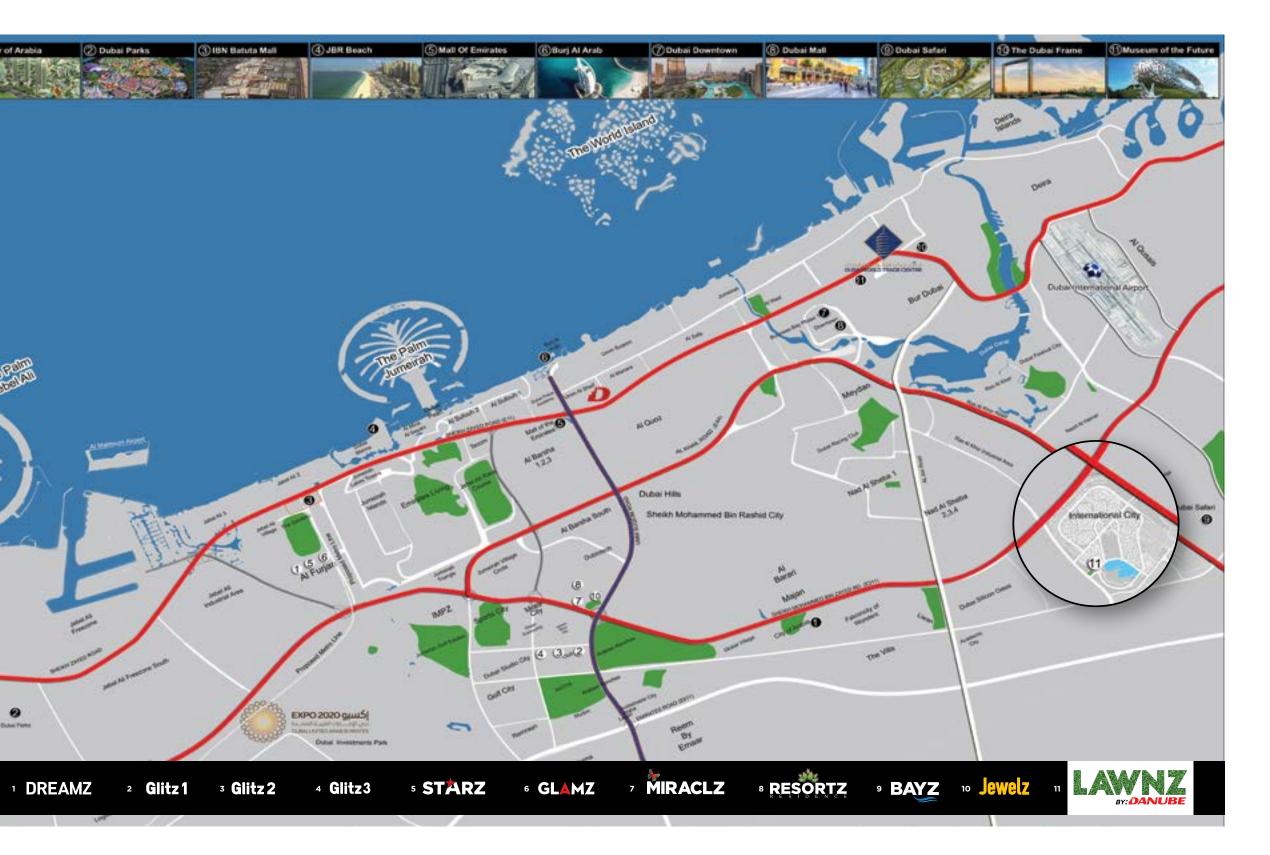

# EASILY ACCESSIBLE FROM ANYWHERE.

- Dubai International Airport 13 Minutes
- Dubai Safari 10 Minutes
- Dubai Frame 18 Minutes
- Dubai World Central
   (Al Maktoum Airport) 35 Minutes
- Dragon Mart 7 Minutes
- Mirdif City Centre 11 Minutes

- Academic City 5 Minutes
- Downtown Dubai 18 Minutes
- Dubai World Trade Center 18 Minutes
- Meydan Racecourse 15 Minutes
- Dubai Silicon Oasis 10 Minutes
- Many reputed schools in a
   10 to 15 Minutes vicinity