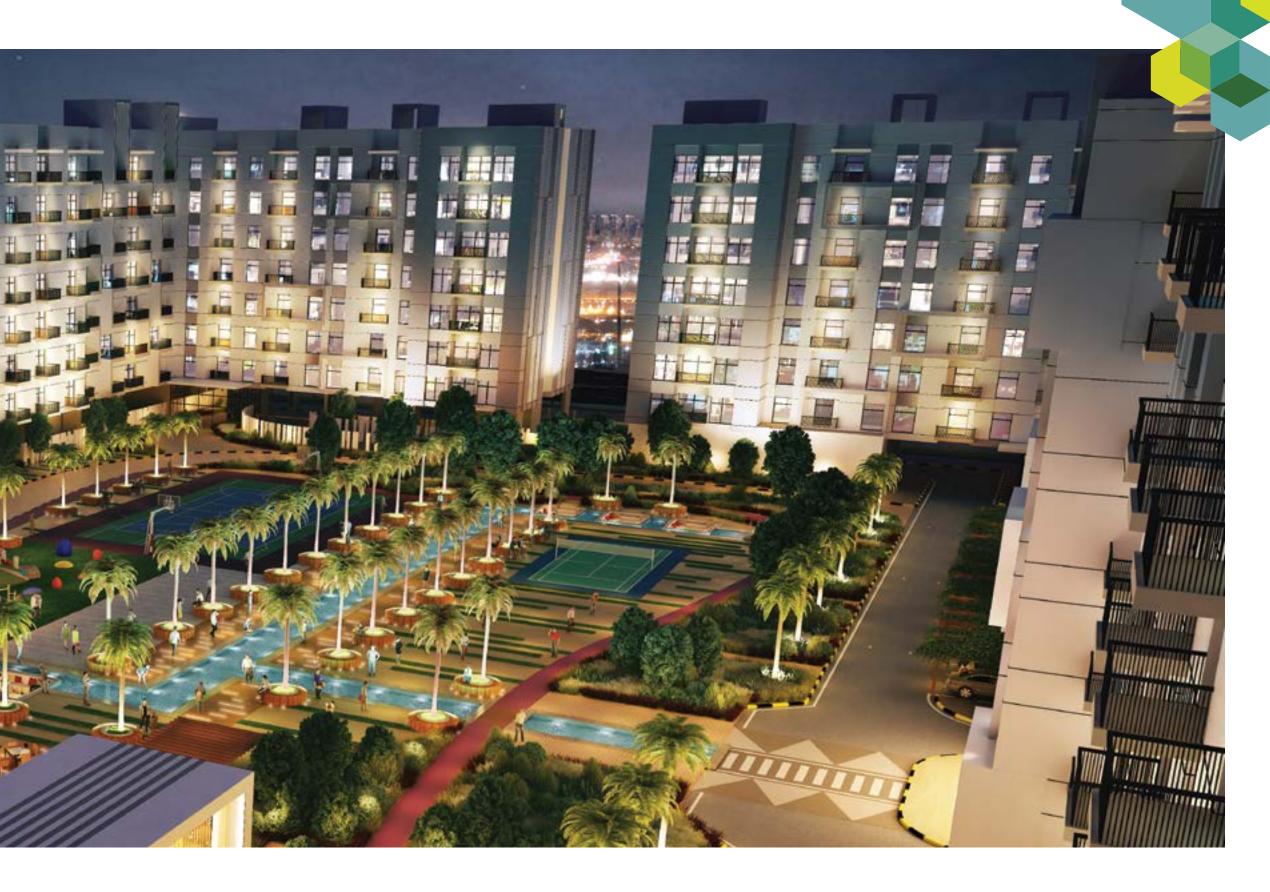

# BY DANUBE

Lawnz by Danube a fully integrated complex is located in International City phase 1, one of the biggest and fully established communities in Dubai. A thoughtfully designed address, Lawnz is a unique combination of large scale mixed use development that includes Residential, Retail, F&B, and Recreational facilities spread across over 1.1 million sq.ft.

The Gated Complex comprises of 4 residential blocks, offering Studio, 1 Bedroom and 2 Bedroom apartments that optimize the use of indoor space for comfortable living. It also provides multiple outdoor delights spread across 3.8 acres of open space creating a luxurious expanse. From infrastructure needs a like a Grand Gated Entrance and Covered parking to Lifestyle amenities like Landscaped gardens, Sunken Plaza, Health club, Sports facilities, Multipurpose halls, Gazebos and more. Lawnz has a lot to offer, every day.

Stepping out, Lawnz is easily accessible from Sheikh Mohammed Bin Zayed Road and Academic City Road. Put simply, Lawnz is a lifestyle statement in Dubai at an unimaginably affordable price.