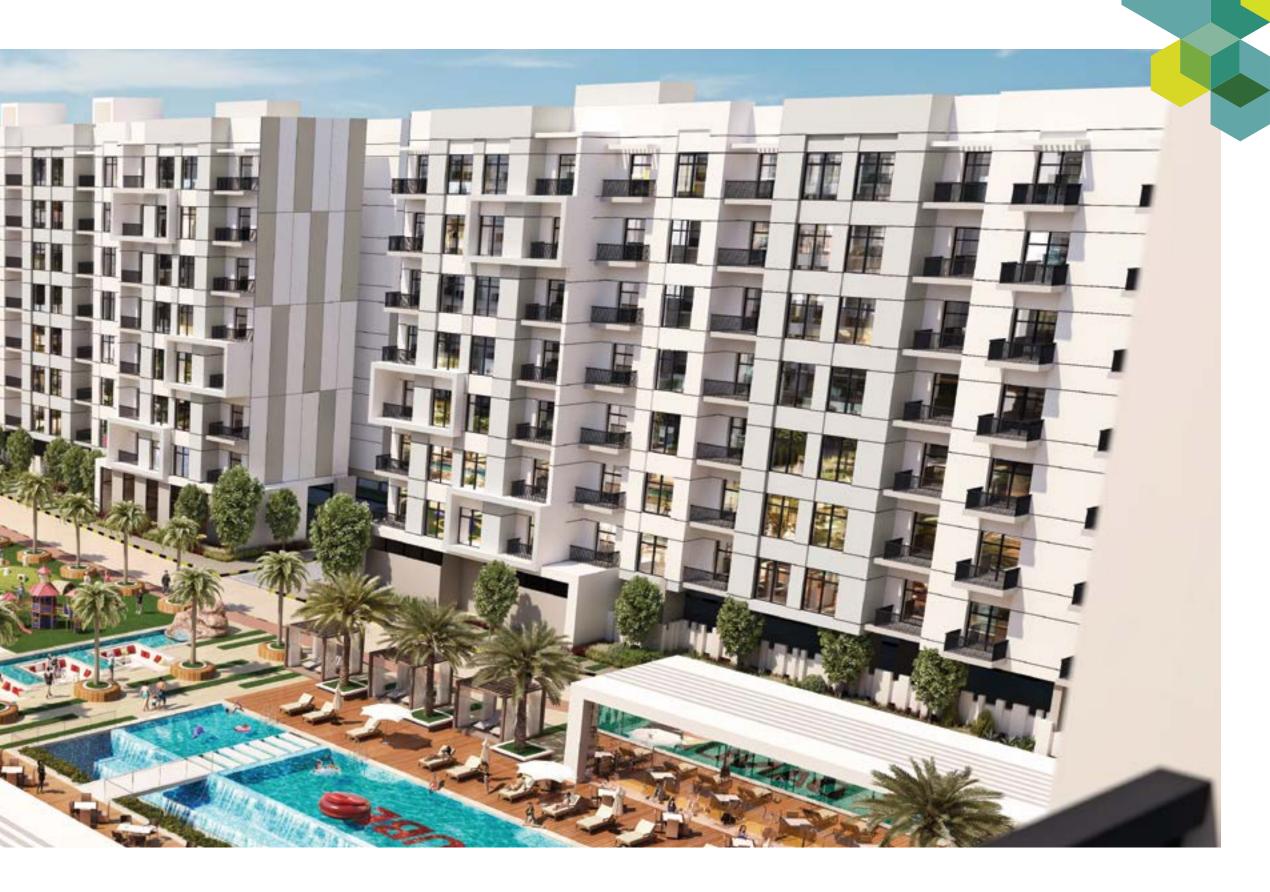

The Gated Complex comprises of 4 residential blocks, offering Studio, 1 Bedroom and 2 Bedroom apartments that optimize the use of indoor space for comfortable living. It also provides multiple outdoor delights spread across 3.8 acres of open space creating a luxurious expanse. From infrastructure needs a like a Grand Gated Entrance and Covered parking to Lifestyle amenities like Landscaped gardens, Sunken Plaza, Health club, Sports facilities, Multipurpose halls, Gazebos and more. Lawnz has a lot to offer, every day.

#### **SWIMMING POOL & KIDS' POOL**

**HEALTH CLUB** 

**MULTI-PURPOSE HALL** 

#### **POOL DECK**

**CABANA SEATING** 