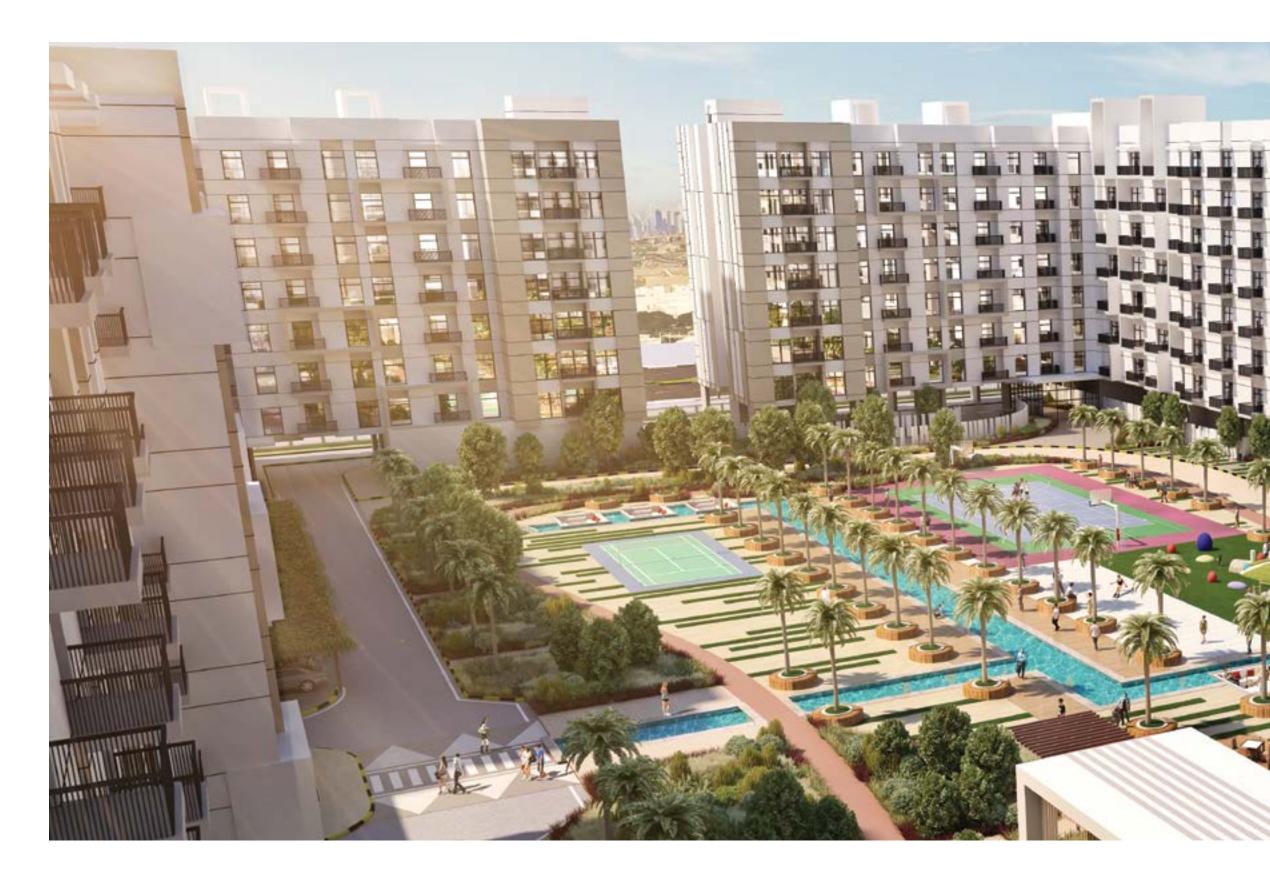

The Gated Complex comprises of 4 residential blocks, offering Studio, 1 Bedroom and 2 Bedroom apartments that optimize the use of indoor space for comfortable living. It also provides multiple outdoor delights spread across 3.8 acres of open space creating a luxurious expanse. From infrastructure needs a like a Grand Gated Entrance and Covered parking to Lifestyle amenities like Landscaped gardens, Sunken Plaza, Health club, Sports facilities, Multipurpose halls, Gazebos and more. Lawnz has a lot to offer, every day.

#### **SUNKEN PLAZA**

#### **SWIMMING POOL & KIDS' POOL**

**HEALTH CLUB** 

**MULTI-PURPOSE HALL** 