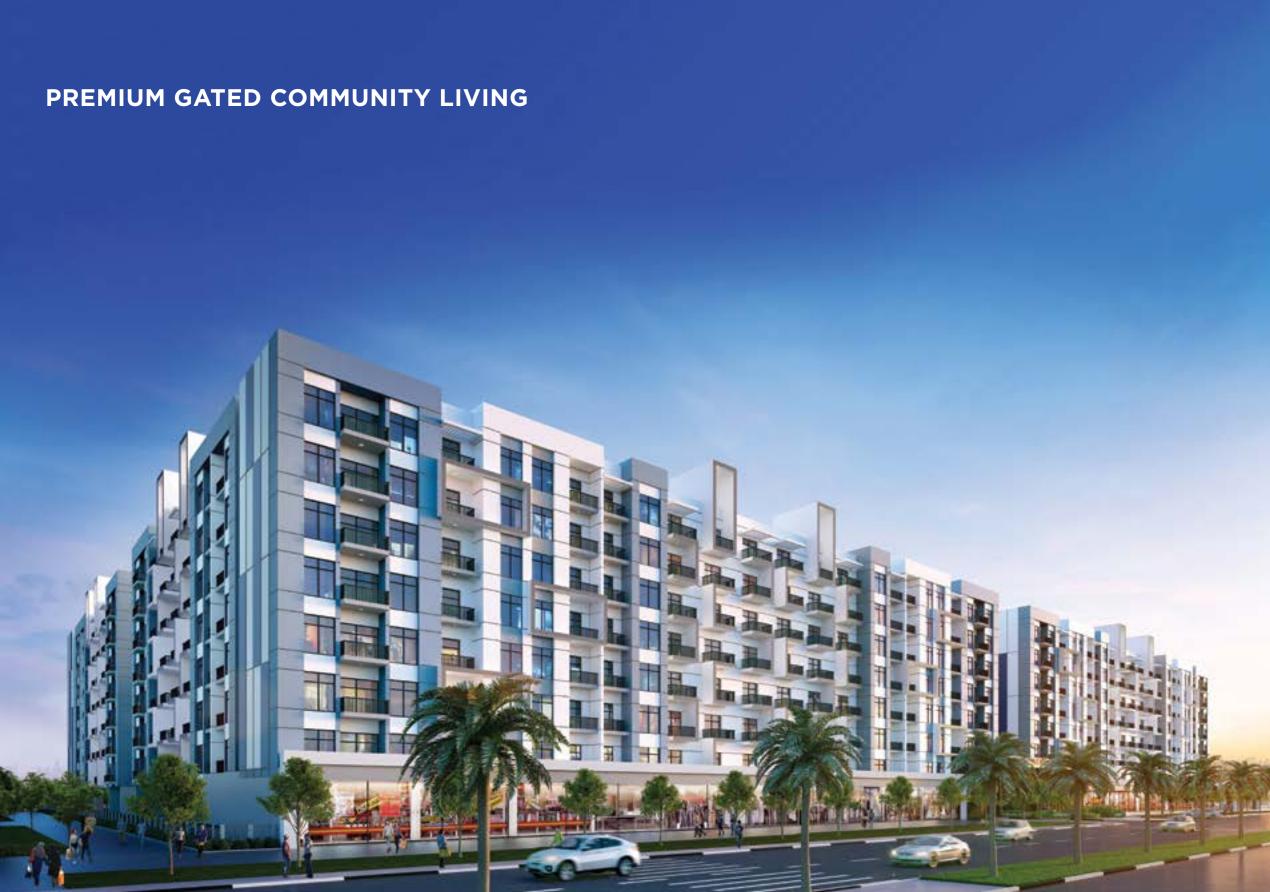

# BY DANUBE

Lawnz by Danube a fully integrated complex is located in International City phase 1, one of the biggest and fully established communities in Dubai. A thoughtfully designed address, Lawnz is a unique combination of large scale mixed use development that includes Residential, Retail, F&B, and Recreational facilities spread across over 1.1 million sq.ft.

The Gated Complex comprises of 4 residential blocks, offering Studio, 1 Bedroom and 2 Bedroom apartments that optimize the use of indoor space for comfortable living. It also provides multiple outdoor delights spread across 3.8 acres of open space creating a luxurious expanse. From infrastructure needs a like a Grand Gated Entrance and Covered parking to Lifestyle amenities like Landscaped gardens, Sunken Plaza, Health club, Sports facilities, Multipurpose halls, Gazebos and more. Lawnz has a lot to offer, every day.