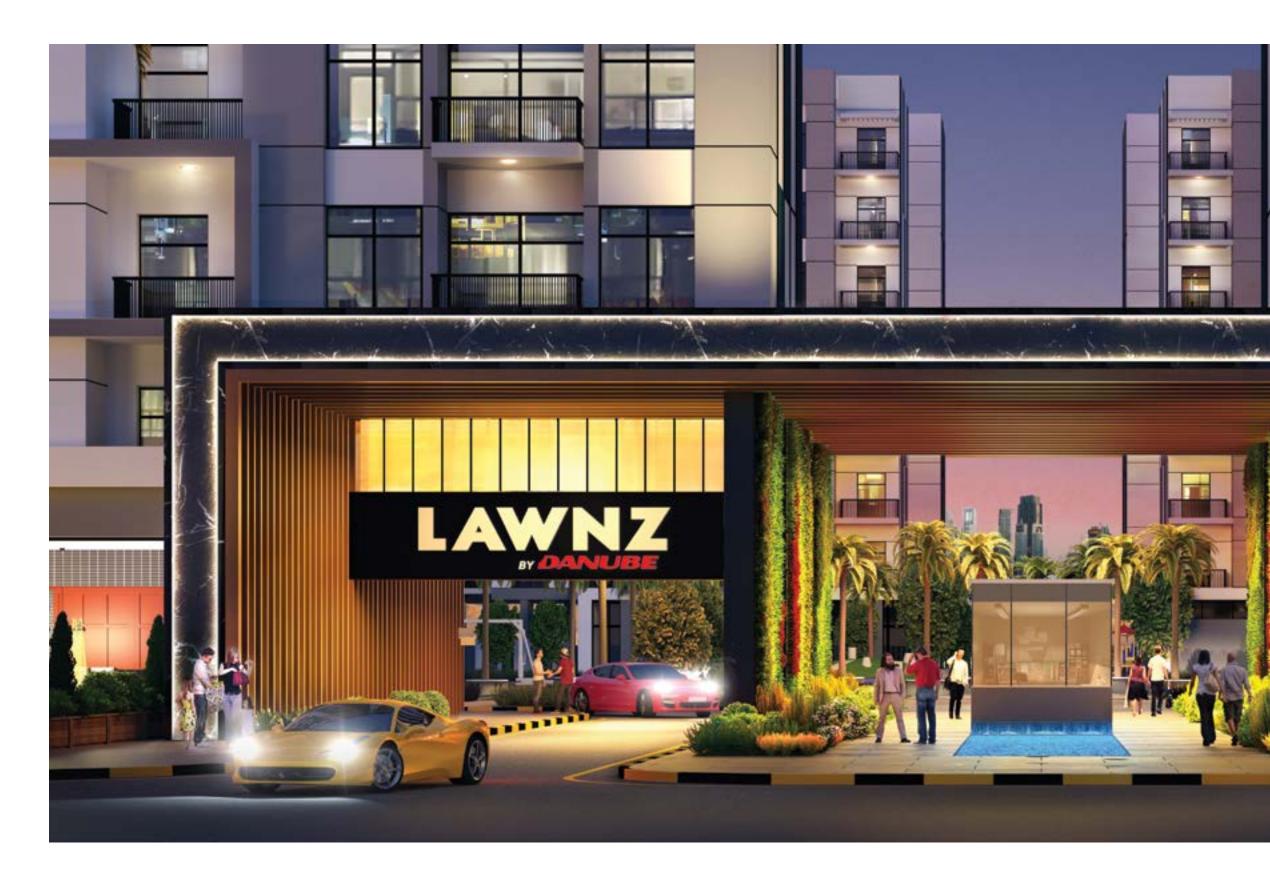

# BY DANUBE

Lawnz by Danube a fully integrated complex is located in International City phase 1, one of the biggest and fully established communities in Dubai. A thoughtfully designed address, Lawnz is a unique combination of large scale mixed use development that includes Residential, Retail, F&B, and Recreational facilities spread across over 1.1 million sq.ft.

#### GRAND COMPLEX ENTRANCE