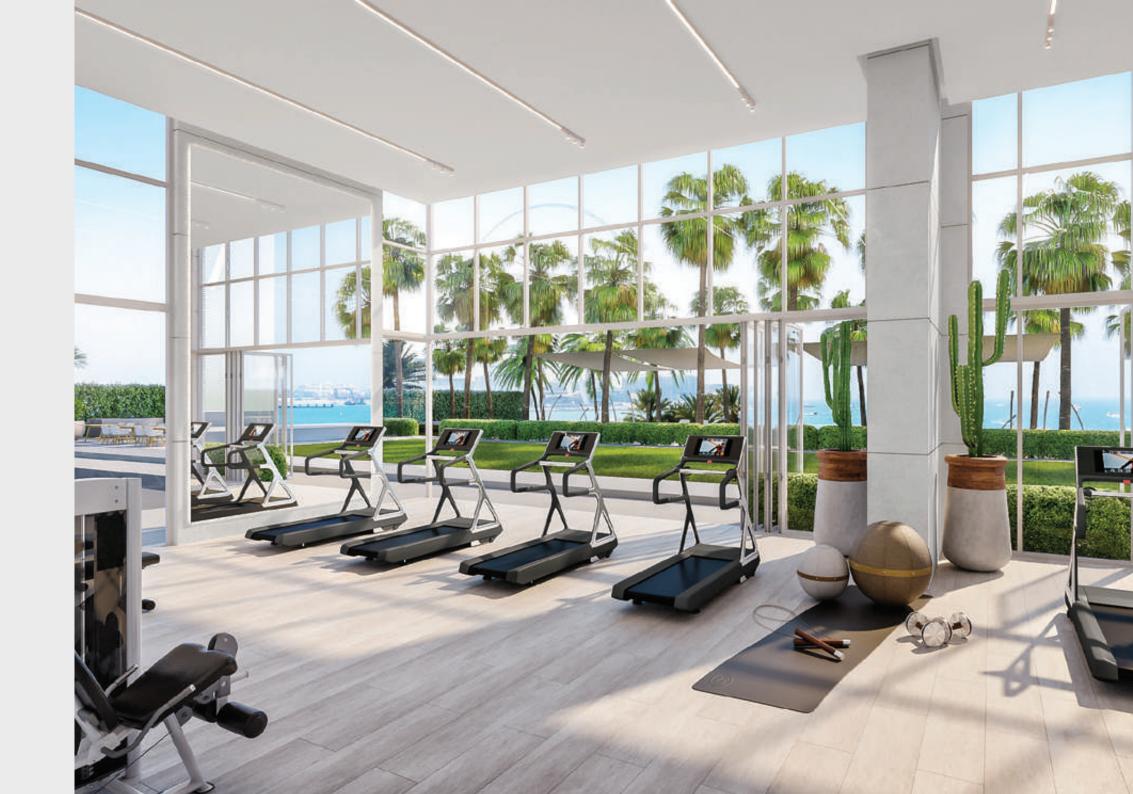

Shaded kids

swimming pool

& play area

community garden

Luxury. inside-out

Interior features

Stand-alone bespoke gym

Changing rooms and lockers