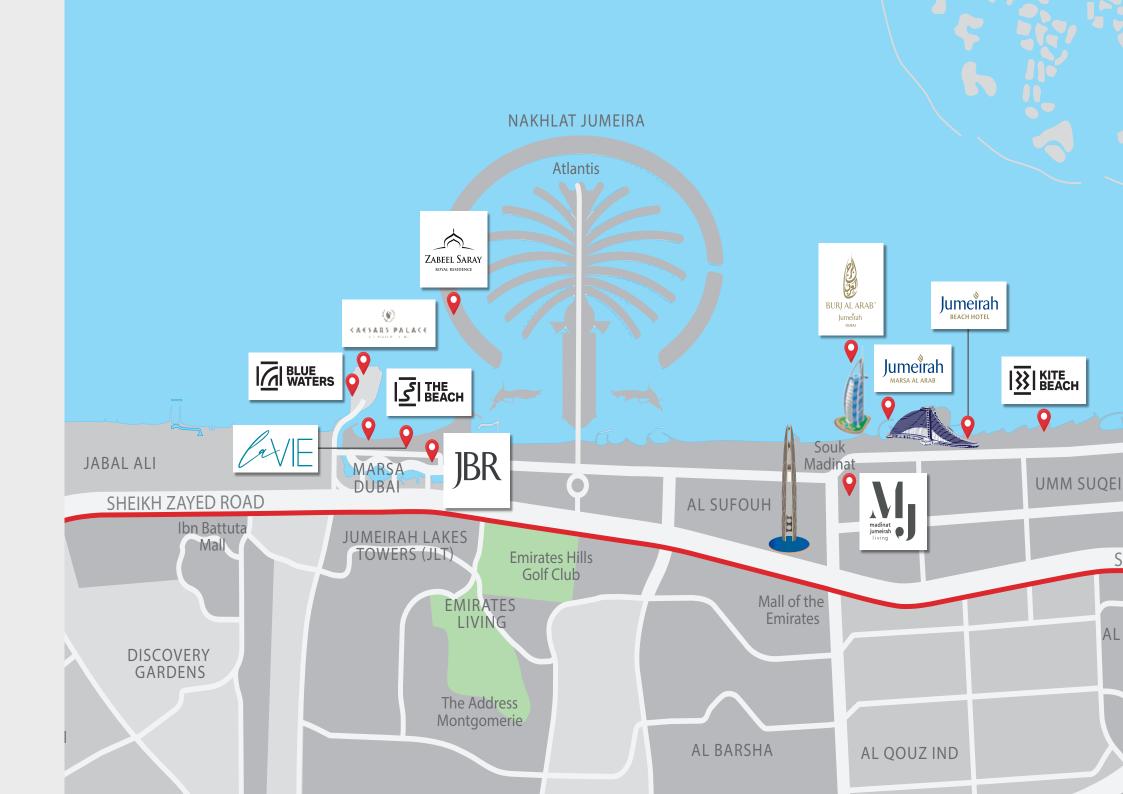

Jumeirah Beach Residence An iconic location

Jumeirah Beach Residence – or JBR as it is popularly known, is among Dubai's most iconic destinations. An urban residential enclave of 40 high-profile towers (35 residences & 5 hotels), it is a vibrant and bustling community offering an exclusive waterfront lifestyle to its residents and one of the most sought-after addresses in the city.

/ever feel far away

As part of the expansive Dubai Marina, La Vie's location holds a prime position within the sprawling 1.7 kilometer waterfront community overlooking the Arabian Gulf, being one of the last beachfronts in Dubai.

With quick and easy access to Dubai Marina and The Walk, it boasts of private access to beautiful sandy shores of Jumeirah Beach. Enjoy the ease of connectivity through well-established road networks to major shopping malls, public transport links and schools.