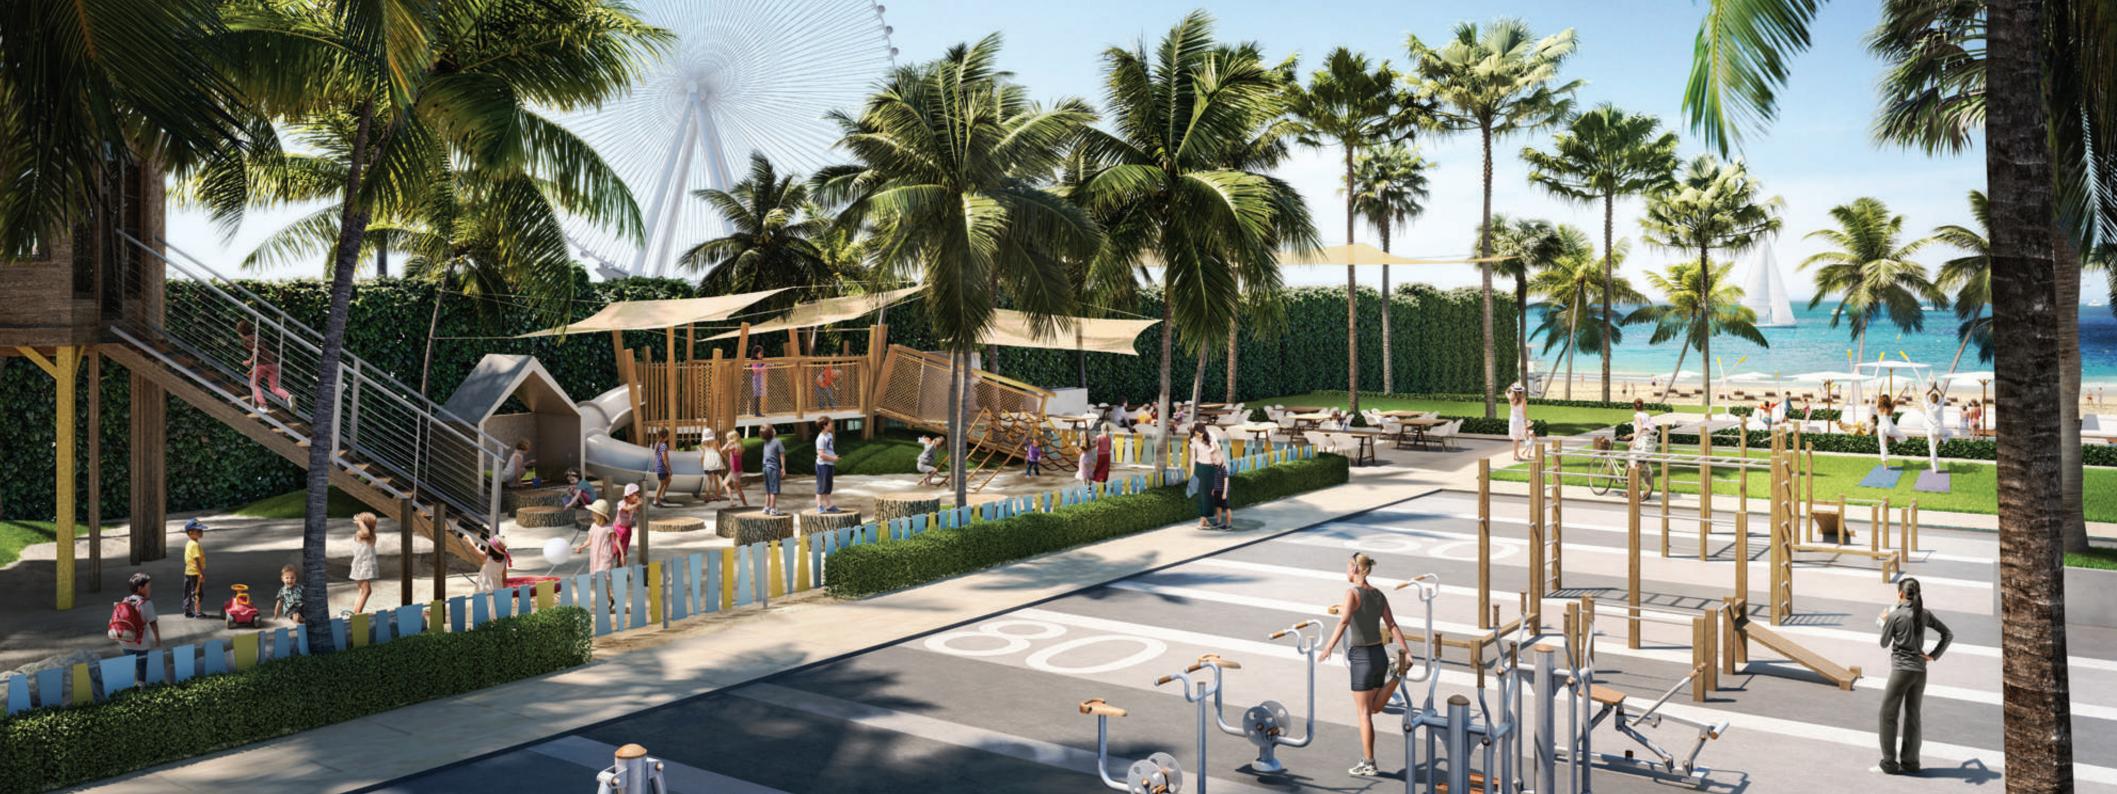

### **Exterior features**

Lush landscapes & BBQ area

Long walkways & jogging paths

Generous & welcoming main arrival forecourt/ drop-off areas

Close to daycare centres, play areas & community stores

Infinity pool with fabulous sea-views

Shaded kids

swimming pool

& play area

community garden

Luxury. inside-out

Interior features

Stand-alone bespoke gym

Changing rooms and lockers