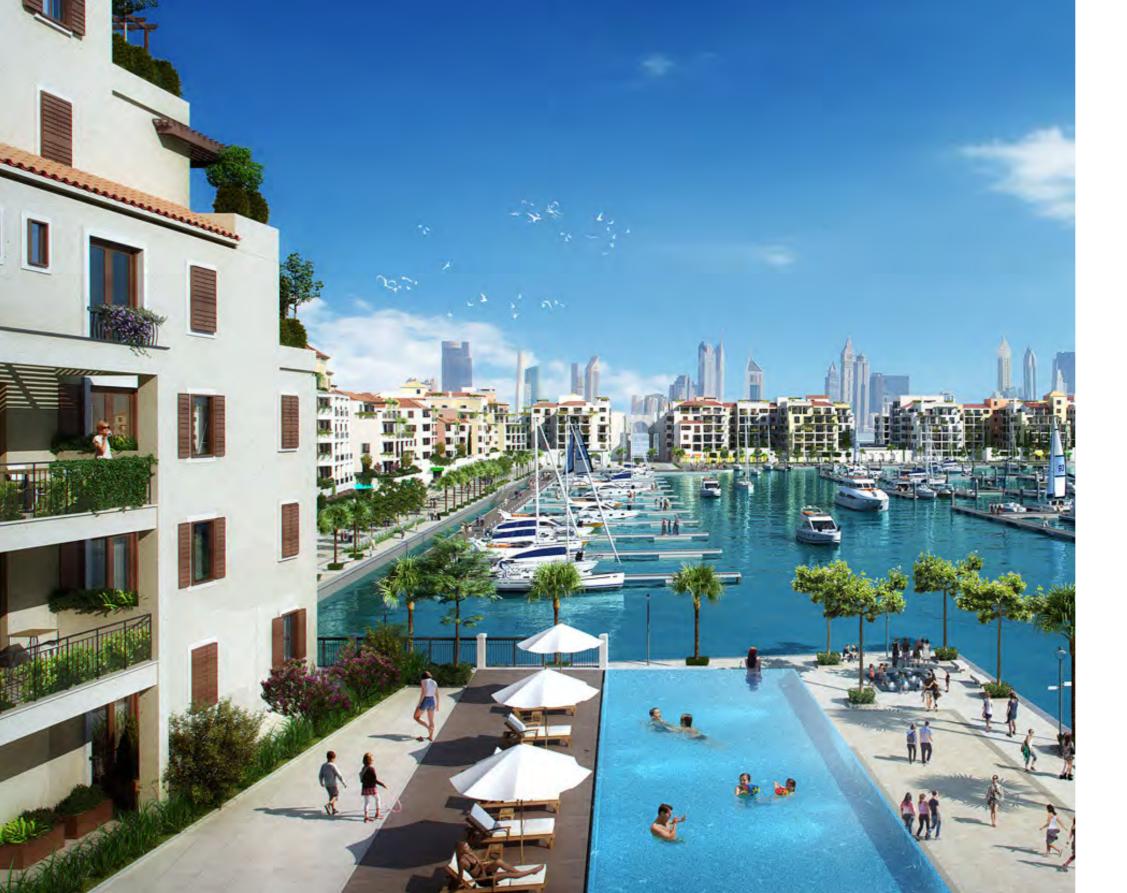

- +190 BERTH MARINA AND YACHT CLUB
- SEASIDE AND MARINA PROMENADES OVERLOOKING PEARL JUMEIRA
- PRIVATE BEACH ACCESS
- FASHIONABLE BOUTIQUES RESTAURANTS AND CAFES
- A COMBINATION OF 4-STAR AND 5-STAR RESORTS
- MAGNIFICENT SWIMMING POOLS
- OUTDOOR PARK WITH KIDS PLAY AREAS
- PRIVATE LANDSCAPED TERRACES
- EXCELLENT PRIVATE FACILITIES AND AMENITIES
- CONTROLLED VEHICLE ACCESS

- 5 MIN LA MER BY MERAAS
- 10 MINS CITY WALK BY MERAAS
- 15 MIN DUBALINTERNATIONAL AIRPORT
- 45 MIN AL MAKTOUM INTERNATIONAL AIRPORT

take

advantage

of a range

of facilities

RESIDENTIAL AMENITIES INCLUDING LARGE SWIMMING POOLS, A GYM, BEACH AND MARINA ACCESS. HOTELS, RETAIL OUTLETS AND RESTAURANTS, ALL CONVENIENTLY NESTLED ALONG THE WATERFRONT, WILL INFUSE ENERGY AND VITALITY TO LIFE AT PORT DE LA MER. A CENTRAL PODIUM, BUSTLING PIAZZAS AND CONVENIENTLY LOCATED BRIDGES WILL HELP KNIT THIS PICTURESQUE SETTING TOGETHER AND ALLOW RESIDENTS TO MOVE FREELY THROUGHOUT INVITING OPEN SPACES.