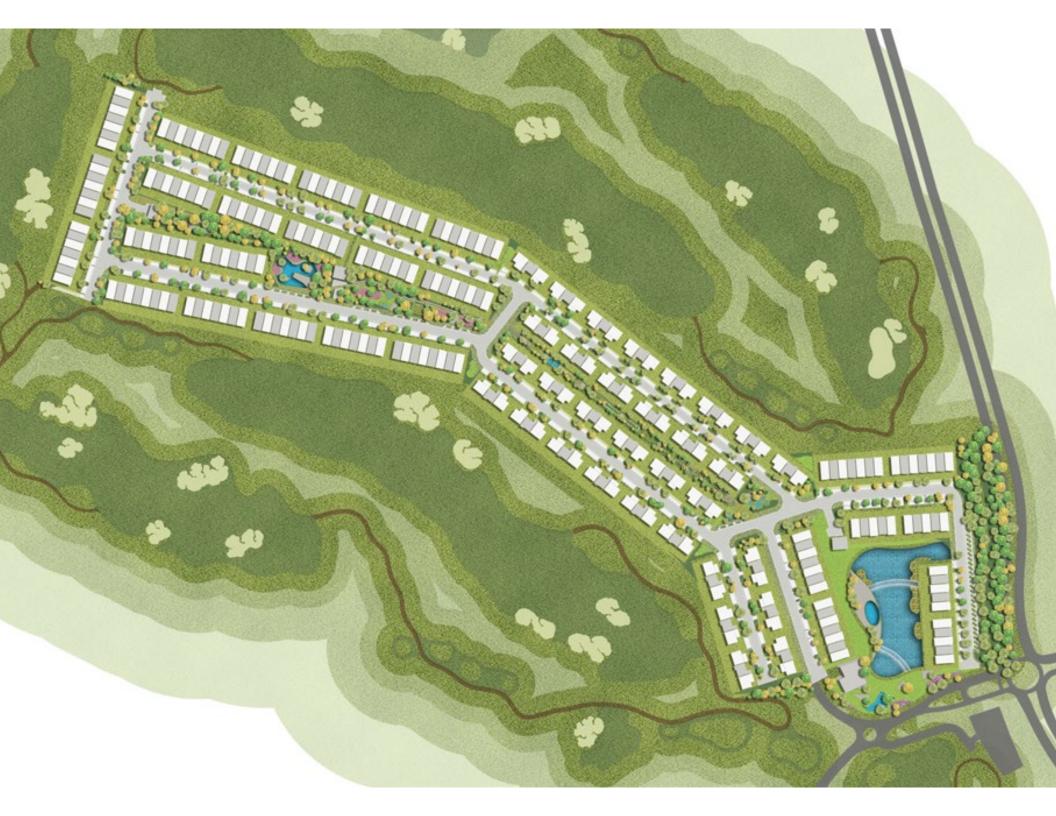

### REDEFINING CONTEMPORARY LIFESTYLES

**Jumeirah Luxury** is an exclusive and contemporary residential project made up of 291 attached villas and townhouses, located in Jumeirah Golf Estates. Part of one of the world's premiere residential leisure destination, this gated community combines a sociable neighborhood atmosphere with superior lifestyle facilities.

### DESIGNED FOR YOUR ENJOYMENT

These elegant homes have been designed to cater to different needs, giving you the freedom and flexibility to make one your own. 291 attached villas and townhouses are laid out in small clusters around shared facilities for the perfect balance of privacy and community, and features such as roof terraces have been incorporated to accentuate the panoramic views. Large gardens, filled with lush plant life, converge with the rolling greens and can include a swimming pool, Jacuzzi, outside kitchens, BBQ areas, and outdoor spa facilities.

#### INDIVIDUALITY AND FLAIR

Jumeirah Luxury offers elegant homes in an inspiring community. Where else in Dubai can you walk or jog around communal "gardens of the world", with seven floricultural themes hailing from all corners of the globe? Verdant woodlands, Italian blooms, a tranquil water square, classical Chinese garden and a South African forest are all part of this magical outdoor paradise. Throughout the development, a number of other features have been integrated into nature for your enjoyment, such as outdoor games and children's play areas. The central square provides a welcome meeting place and sets the scene of community.