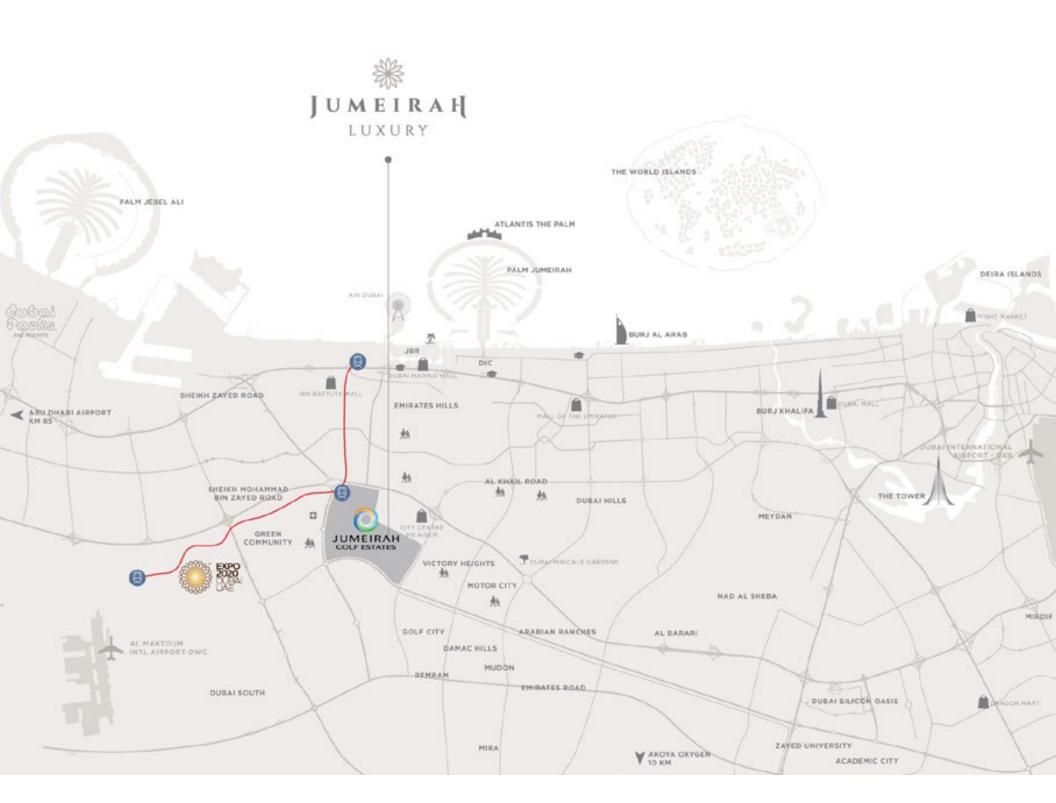

### DUBAI'S NEW LIFESTYLE HUB

Come and go with ease from the development, which is accessible via Mohammed Bin Zayed Road and close to the main entrance of Jumeirah Golf Estates. Walking distance from the clubhouse, you will relish the peaceful seclusion of this serene setting, situated just 15 minutes from the Palm Jumeirah and Dubai Marina and only minutes away from the site of Dubai Expo 2020 and Al Maktoum International Airport.

A new metro line will pass through Jumeirah Golf Estates making it even more convenient to experience the city's many attractions and nearby amenities, including shopping malls, schools, hospitals, supermarkets, restaurants, and entertainment outlets.