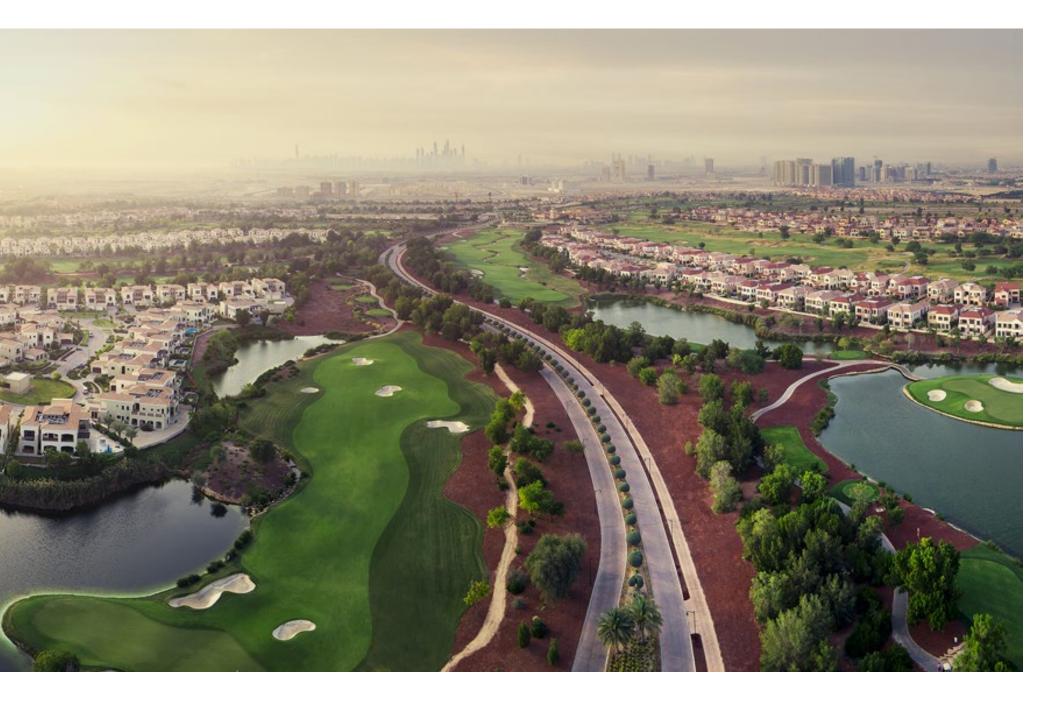

Jumeirah Golf Estates is a world-class residential golf destination offering luxury homes and leisure facilities amidst two internationally-acclaimed championship golf courses Fire and Earth, creating an unmatched lifestyle experience in the heart of new Dubai.

Set across 1,119 hectares of lush green landscape, the development is an unrivalled destination offering attractive investment opportunities and world-class amenities. With 700 families and more than 1,835 homes, Jumeirah Golf Estates currently comprises of 16 unique communities, which overlook two of the world's finest golf courses, Earth and Fire. Each individually designed villa, apartment and townhouse is more than a residence; it is an ideal home in its own right.

### DUBAI'S NEW LIFESTYLE HUB

Come and go with ease from the development, which is accessible via Mohammed Bin Zayed Road and close to the main entrance of Jumeirah Golf Estates. Walking distance from the clubhouse, you will relish the peaceful seclusion of this serene setting, situated just 15 minutes from the Palm Jumeirah and Dubai Marina and only minutes away from the site of Dubai Expo 2020 and Al Maktoum International Airport.