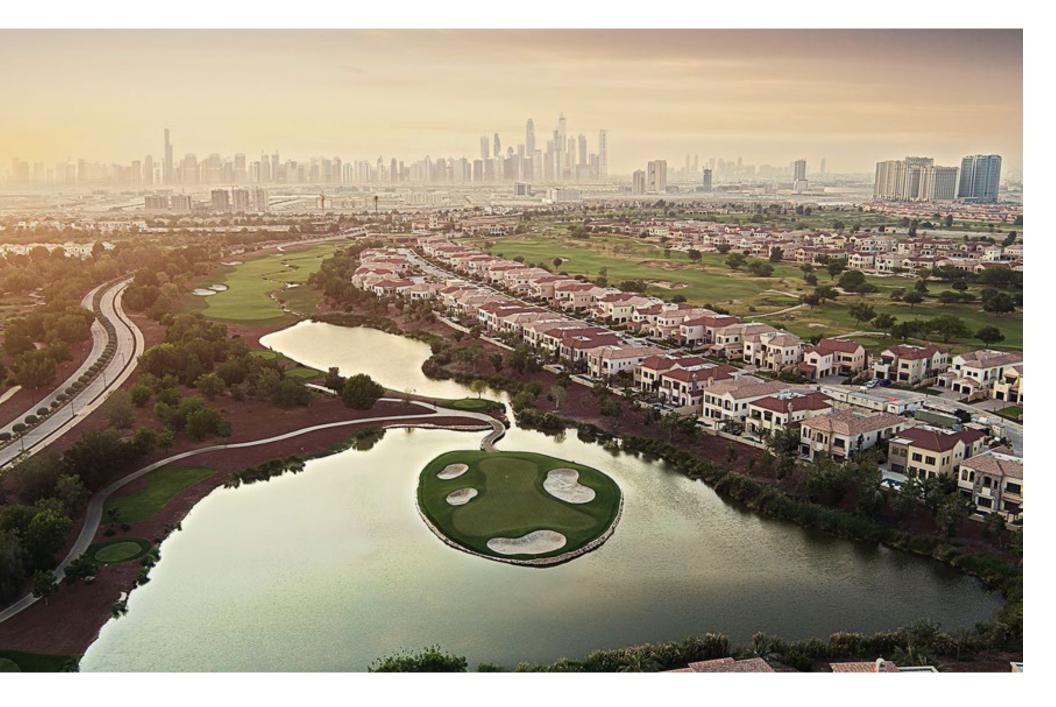

Jumeirah Golf Estates is a world-class residential golf destination offering luxury homes and leisure facilities amidst two internationally-acclaimed championship golf courses Fire and Earth, creating an unmatched lifestyle experience in the heart of new Dubai.

Set across 1,119 hectares of lush green landscape, the development is an unrivalled destination offering attractive investment opportunities and world-class amenities. With 700 families and more than 1,835 homes, Jumeirah Golf Estates currently comprises of 16 unique communities, which overlook two of the world's finest golf courses, Earth and Fire. Each individually designed villa, apartment and townhouse is more than a residence; it is an ideal home in its own right.

#### GOLF

Step straight out of your garden onto the green overlooking the 5th, 6th or 7th holes, where you're only a short walk or buggy ride away from the clubhouse. Jumeirah Golf Estates is one of the world's finest golf destinations, with its two award-winning championship golf courses, Fire and Earth, providing an oasis of calm for Dubai residents and tourists.