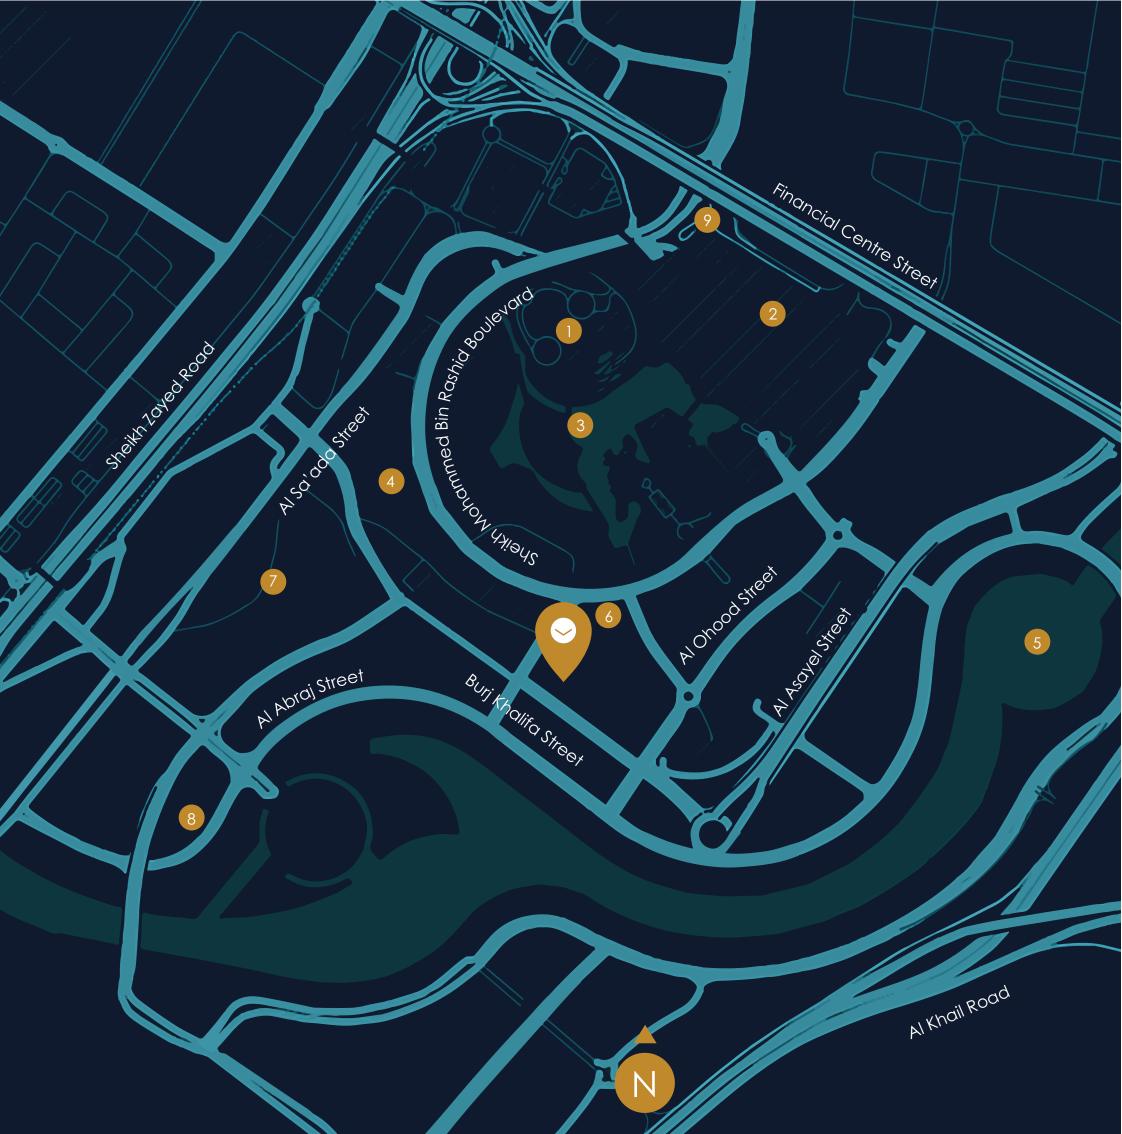

With its celebrated cultural vibe and global status as the Centre of Now, there is literally no other place on earth like Downtown Dubai, Emaar's flagship master development. Here is where the world comes to explore a vibrant residential neighbourhood of tree-lined streets, infused with a deep diversity of high fashion, hot design, chic boutiques, hip eateries and charming boulevards. All within a five-block radius.

#### Everything is right here

- Burj Khalifa 7 minutes away
- 2 Dubai Mall 5 minutes away
- 3 The Dubai Fountain 7 minutes away
- 4 Downtown Boulevard 5 minutes away
- 5 Business Bay Canal 5 minutes away

6 Vida - 2 minutes away
7 Taj - 5 minutes away
8 The Oberoi - 7 minutes away
9 The Address - 10 minutes away
10 Airport - 15 minutes away