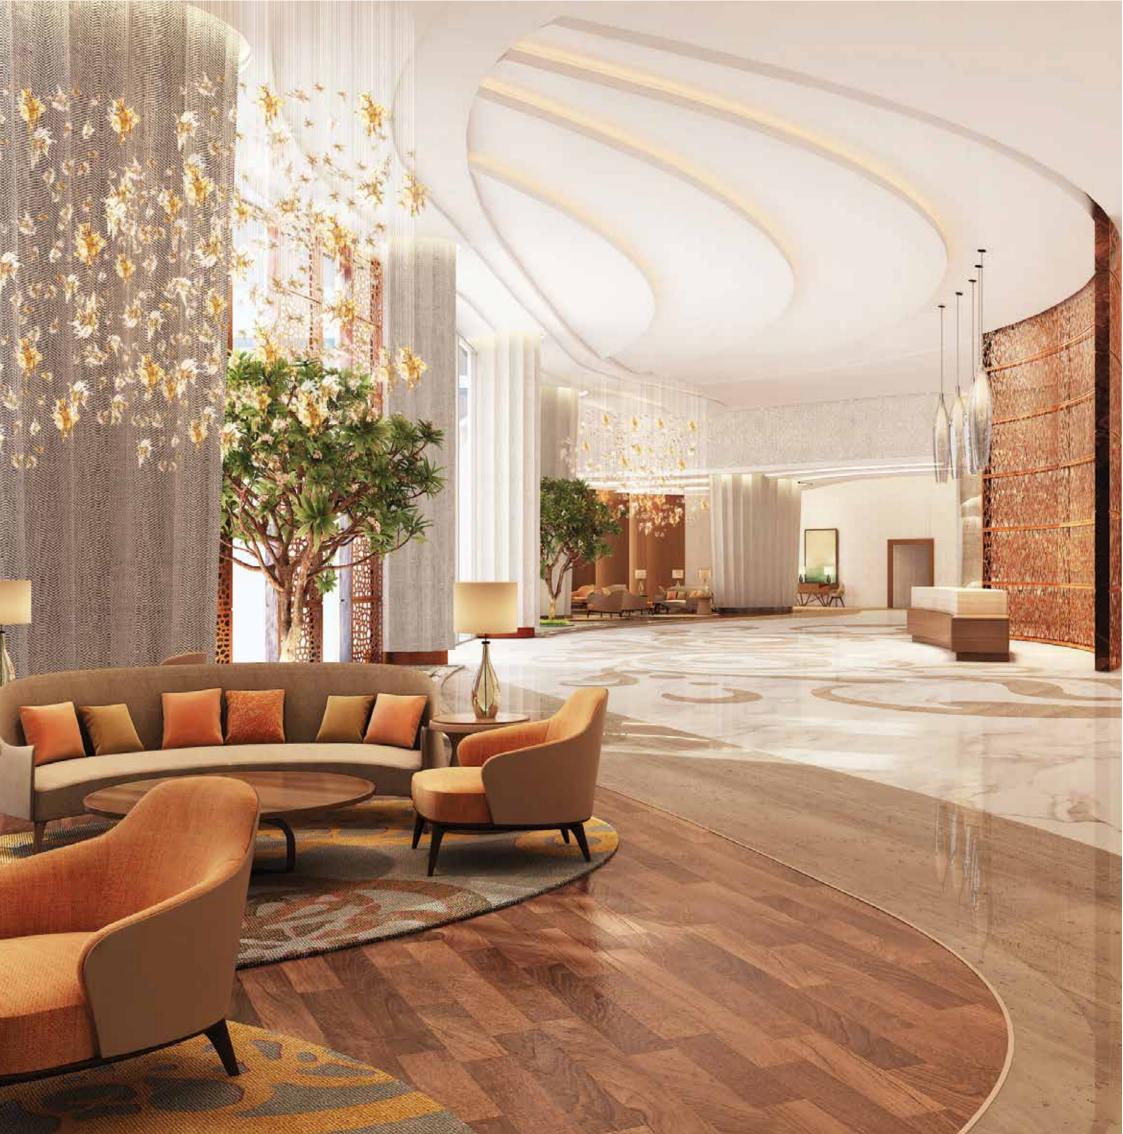

# MYRIAD COLOURS OF AUTUMN

The season of autumn has been captured beautifully in the interiors of Imperial Avenue. Inspired by the architecture, the interiors are a wonderful juxtaposition of colours, materials and textures. The colour theme is a mix of autumn gold and rust, and the design is full of swirling patterns. With distinctive water features, lavish lobbies and high-speed elevators, it imparts drama and glamour with timeless sophistication.

#### A WAITING AREA WORTH THE WAIT

When you enter the building, the gorgeous interiors and the relaxing sound of trickling water transcend you to your happy place. The lavish 10,000 sq ft lobby serves as a meeting space, a space to socialise and a reading area for avid readers.

#### FEEL THE TRANQUILITY EVEN BEFORE YOU GET HOME

The elevator lobby makes a statement by itself. With diffused lighting and a touch of greenery, it provides discreet and uniform illumination which adds drama to the doorway.