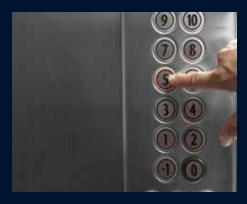

#### HIGH-SPEED ELEVATORS

Imperial Avenue has 13 high-speed elevators with a top speed of 4 meters per second, which means you can go from level 0 to level 45 in approximately 44 seconds, non-stop.