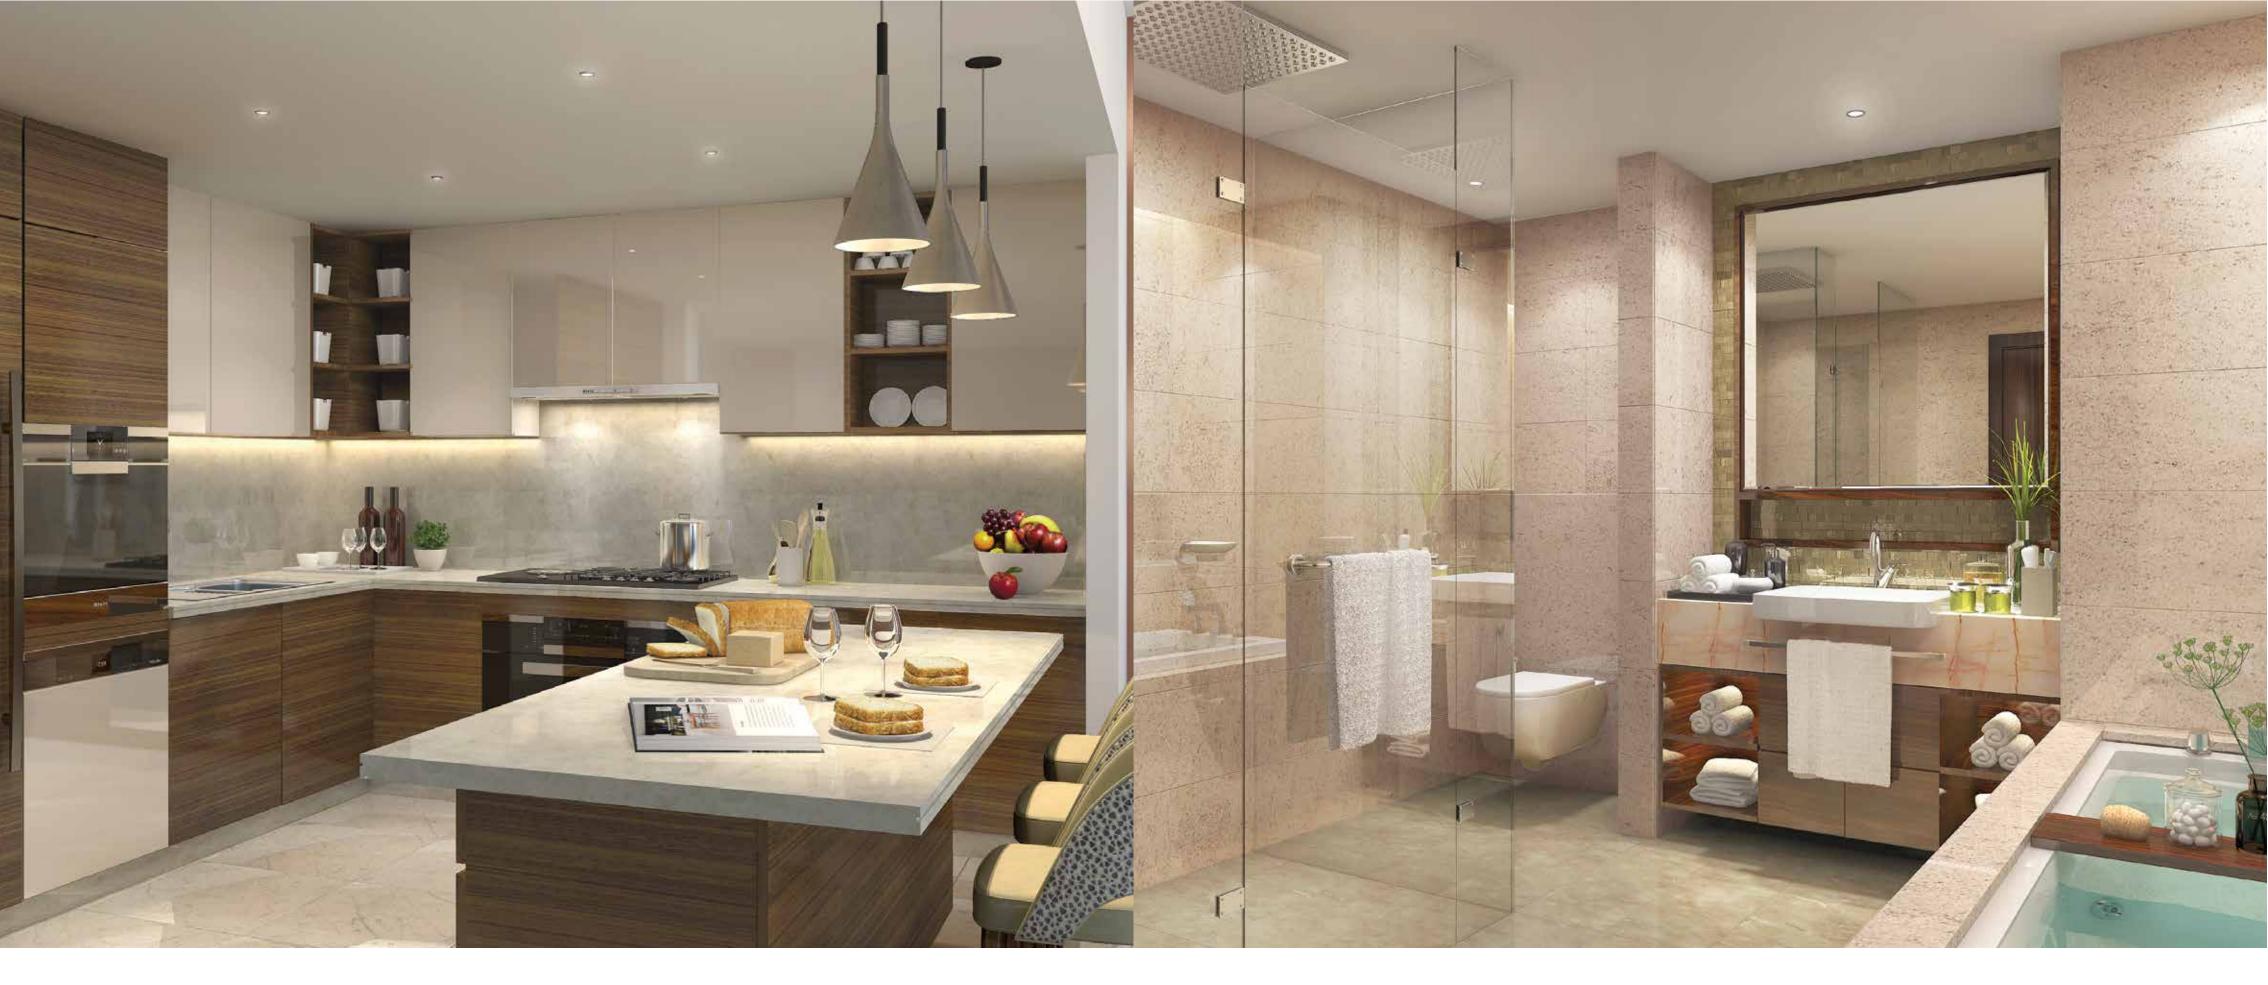

### CONTEMPORARY AND MODULAR

The kitchens in every apartment are light and airy. With modern style and bright accents of minimalism, the kitchen cabinets and furniture add to the glamour of your home.

### A BLISSFUL ESCAPE

The designer, ensuite bathrooms are large and inspirational, featuring exquisite fixtures and high-quality materials like a deep soaking tub and separate glass-walled showers, that induce a spa-like sense of luxury.