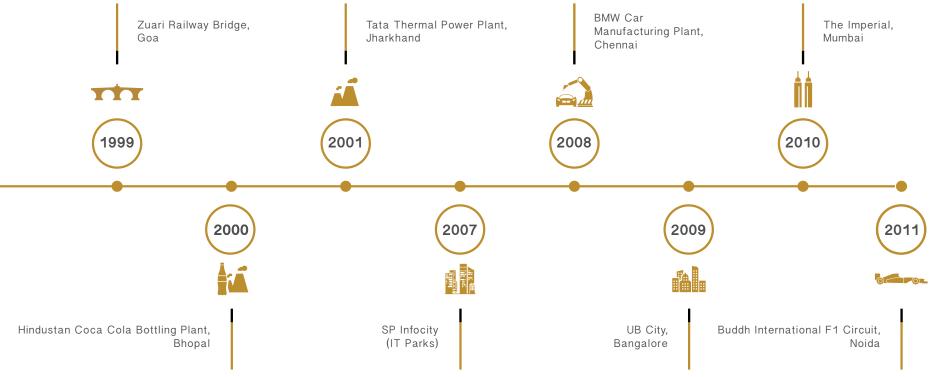

#### Moving beyond boundaries - International Projects

1000

Shapoorji Pallonji India and Middle East One of India's oldest business conglomerates, Shapoorji Pallonji began as a humble infrastructure development company in 1865. Over the past 150 years, we have come a long way, created many a milestone and constructed world-renowned landmarks across the Indian subcontinent and beyond.

We take great pride in having industry-leading projects within our portfolio, including the tallest residential building in India, the largest mall in India, the largest cement clinker plant in Asia, nuclear research establishments, airports, factories, stadiums and more.

We are currently present in over 45 countries globally, including 20 countries across the Middle East and Africa (MEA).

ARABELLA TOWNHOUSES MUDON, UAE

RESERVE BANK OF INDIA, INDIA

Z(NEAZTERAZ(N)) EATERAZIN SATTERAZ