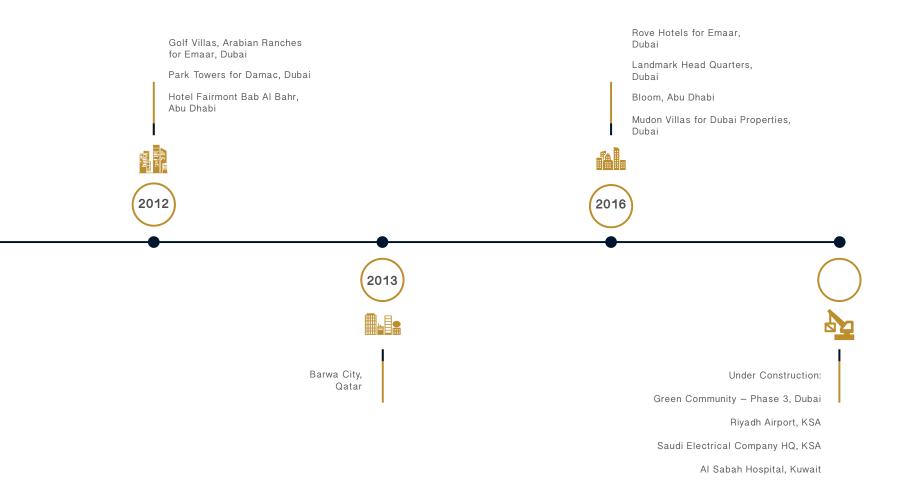

#### Moving beyond boundaries - International Projects

1000

Shapoorji Pallonji India and Middle East One of India's oldest business conglomerates, Shapoorji Pallonji began as a humble infrastructure development company in 1865. Over the past 150 years, we have come a long way, created many a milestone and constructed world-renowned landmarks across the Indian subcontinent and beyond.

We take great pride in having industry-leading projects within our portfolio, including the tallest residential building in India, the largest mall in India, the largest cement clinker plant in Asia, nuclear research establishments, airports, factories, stadiums and more.

We are currently present in over 45 countries globally, including 20 countries across the Middle East and Africa (MEA).

ARABELLA TOWNHOUSES MUDON, UAE

RESERVE BANK OF INDIA, INDIA

Z(NEAZTERAZ(N)) EATERAZIN SATTERAZ