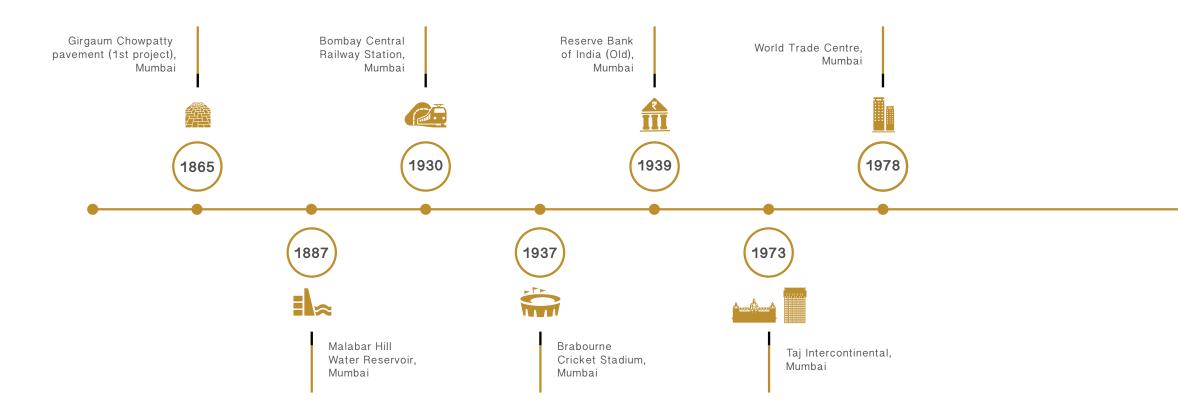

#### Moving beyond boundaries - International Projects

1000

Shapoorji Pallonji India and Middle East One of India's oldest business conglomerates, Shapoorji Pallonji began as a humble infrastructure development company in 1865. Over the past 150 years, we have come a long way, created many a milestone and constructed world-renowned landmarks across the Indian subcontinent and beyond.

We take great pride in having industry-leading projects within our portfolio, including the tallest residential building in India, the largest mall in India, the largest cement clinker plant in Asia, nuclear research establishments, airports, factories, stadiums and more.

We are currently present in over 45 countries globally, including 20 countries across the Middle East and Africa (MEA).

ARABELLA TOWNHOUSES MUDON, UAE

RESERVE BANK OF INDIA, INDIA

Z(NEAZTERAZ(N)) EATERAZIN SATTERAZ