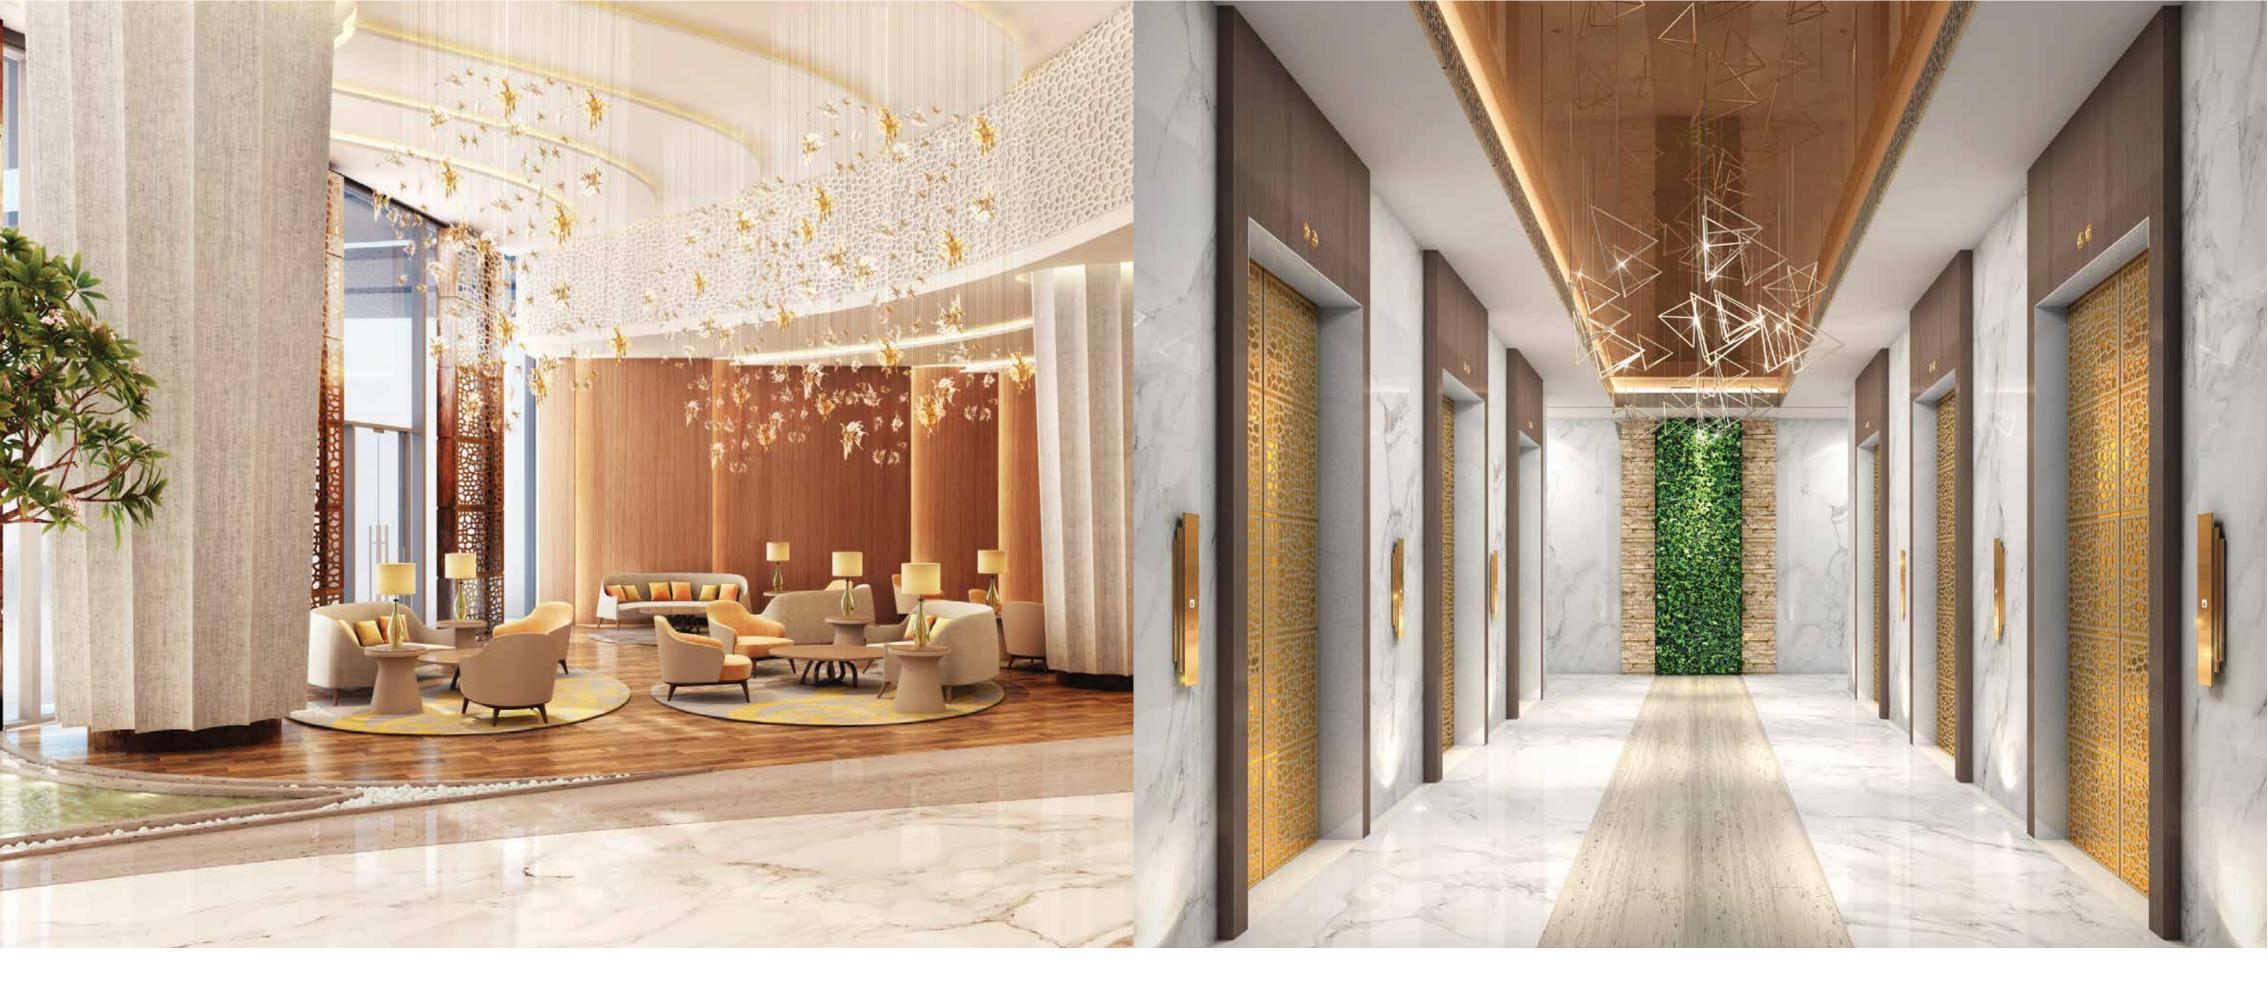

#### A WAITING AREA WORTH THE WAIT

When you enter the building, the gorgeous interiors and the relaxing sound of trickling water transcend you to your happy place. The lavish 10,000 sq ft lobby serves as a meeting space, a space to socialise and a reading area for avid readers.

#### FEEL THE TRANQUILITY EVEN BEFORE YOU GET HOME

The elevator lobby makes a statement by itself. With diffused lighting and a touch of greenery, it provides discreet and uniform illumination which adds drama to the doorway.