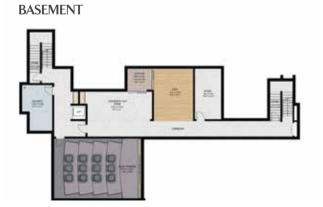

#### **BASEMENT**

### 6 BEDROOM SIGNATURE RESIDENCE - VILLA 6F **GROUND FLOOR**

**BASEMENT** 

SALEABLE AREA 19,241 SQ.FT.