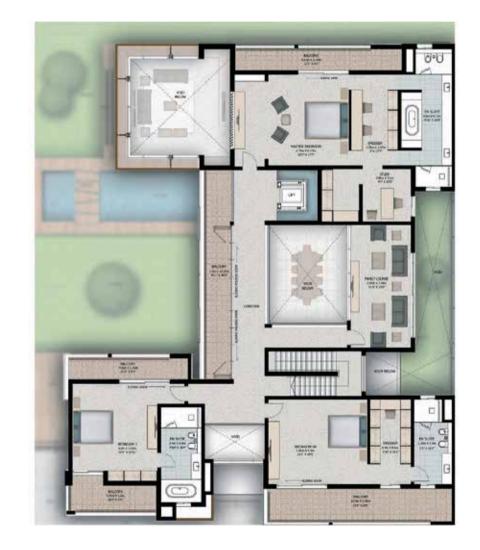

### 5 BEDROOM VILLAS - VILLA 5E GROUND FLOOR

#### FIRST FLOOR

SALEABLE AREA 9,678 SQ. FT.