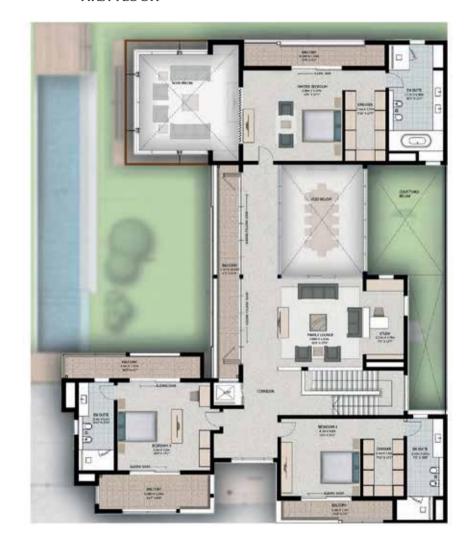

### 5 BEDROOM VILLAS - VILLA 5E GROUND FLOOR

#### FIRST FLOOR

SALEABLE AREA 9,678 SQ. FT.