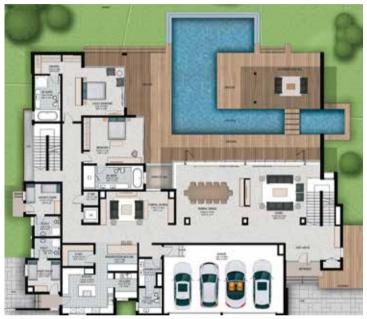

### 6 BEDROOM SIGNATURE RESIDENCE - VILLA 6A **GROUND FLOOR**

SALEABLE AREA 17,061 SQ. FT.

### 6 BEDROOM SIGNATURE RESIDENCE - VILLA 6B GROUND FLOOR

SALEABLE AREA 19,021 SQ. FT.

### 6 BEDROOM SIGNATURE RESIDENCE - VILLA 6D GROUND FLOOR

SALEABLE AREA 18,576 SQ. FT.

### 6 BEDROOM SIGNATURE RESIDENCE - VILLA 6F **GROUND FLOOR**

**BASEMENT** 

SALEABLE AREA 19,241 SQ.FT.