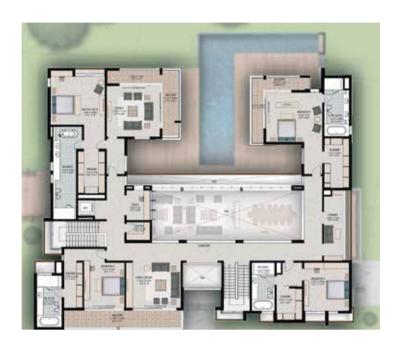

### 5 BEDROOM VILLAS - VILLA 5E GROUND FLOOR

#### FIRST FLOOR

SALEABLE AREA 9,678 SQ. FT.