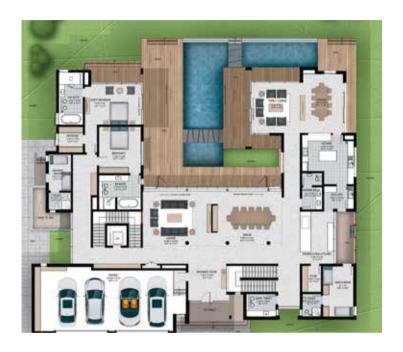

### 6 BEDROOM SIGNATURE RESIDENCE - VILLA 6A **GROUND FLOOR**

SALEABLE AREA 17,061 SQ. FT.

### 6 BEDROOM SIGNATURE RESIDENCE - VILLA 6B GROUND FLOOR

SALEABLE AREA 19,021 SQ. FT.

### 6 BEDROOM SIGNATURE RESIDENCE - VILLA 6D GROUND FLOOR

SALEABLE AREA 18,576 SQ. FT.

### 6 BEDROOM SIGNATURE RESIDENCE - VILLA 6F **GROUND FLOOR**

**BASEMENT** 

SALEABLE AREA 19,241 SQ.FT.