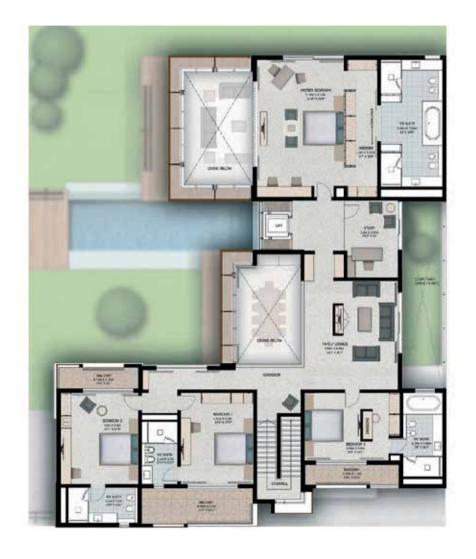

### 5 BEDROOM VILLAS - VILLA 5E GROUND FLOOR

#### FIRST FLOOR

SALEABLE AREA 9,678 SQ. FT.