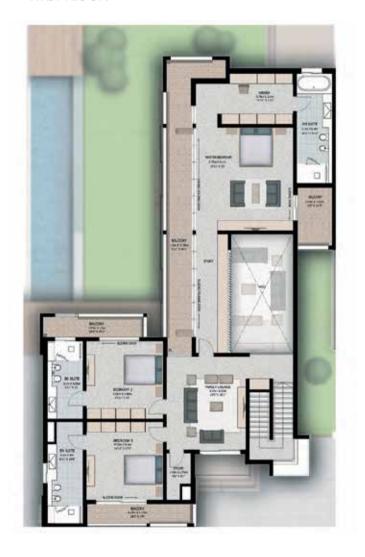

l development. Ultra-contemporary and minimalist in design approach, Hartland villas offer maximum possibilities in size and plans. These freehold villas with a selection of 4,5 and 6 bedroom signature residences will be spread across the gated community. Oversize windows and high ceilings ensure residents receive abundant natural light and feel as open as the exquisite landscaping that surrounds.





# 4 BEDROOM VILLAS - VILLA 4A GROUND FLOOR



SALEABLE AREA 6,851 SQ. FT.





# 4 BEDROOM VILLAS - VILLA 4B GROUND FLOOR



SALEABLE AREA 6,851 SQ. FT.





## 4 BEDROOM VILLAS - VILLA 4F GROUND FLOOR



SALEABLE AREA 6,542 SQ. FT.





### 4 BEDROOM VILLAS - VILLA 4H GROUND FLOOR



SALEABLE AREA 6,393 SQ. FT.





# 5 BEDROOM VILLAS - VILLA 5C GROUND FLOOR



SALEABLE AREA 8,415 SQ. FT.





# 5 BEDROOM VILLAS - VILLA 5C GROUND FLOOR



SALEABLE AREA 8,415 SQ. FT.





### 5 BEDROOM VILLAS - VILLA 5D GROUND FLOOR



SALEABLE AREA 8,779 SQ. FT.





### 5 BEDROOM VILLAS - VILLA 5E GROUND FLOOR



#### FIRST FLOOR

SALEABLE AREA 9,678 SQ. FT.





### 6 BEDROOM SIGNATURE RESIDENCE - VILLA 6A **GROUND FLOOR**



SALEABLE AREA 17,061 SQ. FT.







### 6 BEDROOM SIGNATURE RESIDENCE - VILLA 6B GROUND FLOOR



SALEABLE AREA 19,021 SQ. FT.







### 6 BEDROOM SIGNATURE RESIDENCE - VILLA 6D GROUND FLOOR



SALEABLE AREA 18,576 SQ. FT.

#### **BASEMENT**







### 6 BEDROOM SIGNATURE RESIDENCE - VILLA 6F **GROUND FLOOR**



**BASEMENT** 

SALEABLE AREA 19,241 SQ.FT.