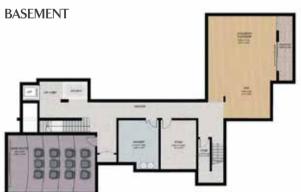

#### **BASEMENT**

### 6 BEDROOM SIGNATURE RESIDENCE - VILLA 6F **GROUND FLOOR**

**BASEMENT** 

SALEABLE AREA 19,241 SQ.FT.