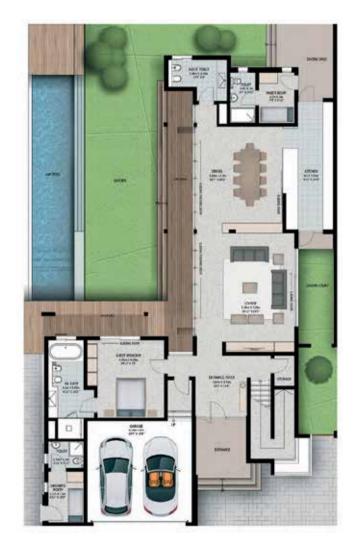

# 4 BEDROOM VILLAS - VILLA 4A GROUND FLOOR

SALEABLE AREA 6,851 SQ. FT.

# 4 BEDROOM VILLAS - VILLA 4B GROUND FLOOR

SALEABLE AREA 6,851 SQ. FT.

## 4 BEDROOM VILLAS - VILLA 4F GROUND FLOOR

SALEABLE AREA 6,542 SQ. FT.

### 4 BEDROOM VILLAS - VILLA 4H GROUND FLOOR

SALEABLE AREA 6,393 SQ. FT.