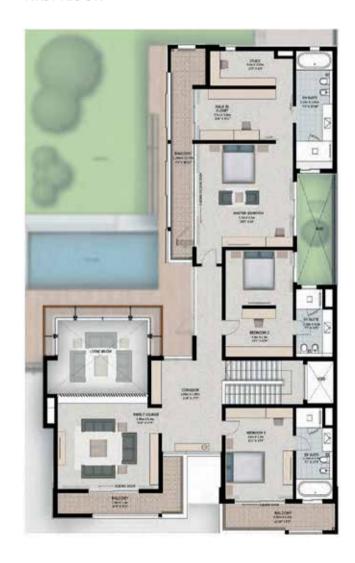

# 4 BEDROOM VILLAS - VILLA 4A GROUND FLOOR

SALEABLE AREA 6,851 SQ. FT.

# 4 BEDROOM VILLAS - VILLA 4B GROUND FLOOR

SALEABLE AREA 6,851 SQ. FT.