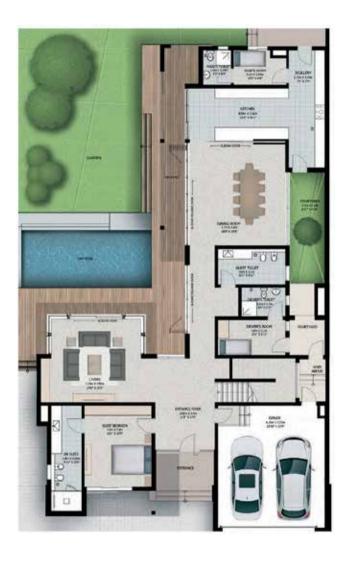

# 4 BEDROOM VILLAS - VILLA 4A GROUND FLOOR

SALEABLE AREA 6,851 SQ. FT.

# 4 BEDROOM VILLAS - VILLA 4B GROUND FLOOR

SALEABLE AREA 6,851 SQ. FT.