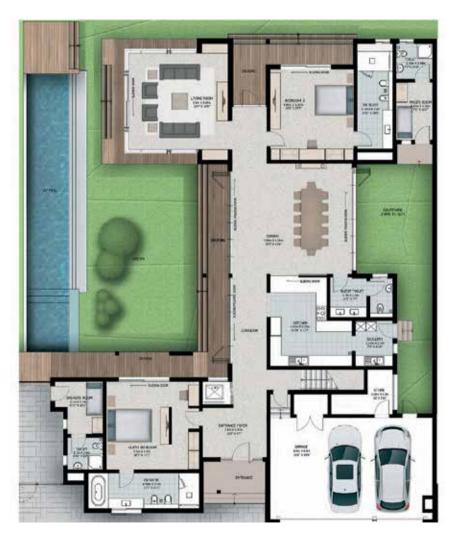

s. These freehold villas with a selection of 4,5 and 6 bedroom signature residences will be spread across the gated community. Oversize windows and high ceilings ensure residents receive abundant natural light and feel as open as the exquisite landscaping that surrounds.





# 4 BEDROOM VILLAS - VILLA 4A GROUND FLOOR



SALEABLE AREA 6,851 SQ. FT.





# 4 BEDROOM VILLAS - VILLA 4B GROUND FLOOR



SALEABLE AREA 6,851 SQ. FT.





## 4 BEDROOM VILLAS - VILLA 4F GROUND FLOOR



SALEABLE AREA 6,542 SQ. FT.





### 4 BEDROOM VILLAS - VILLA 4H GROUND FLOOR



SALEABLE AREA 6,393 SQ. FT.





# 5 BEDROOM VILLAS - VILLA 5C GROUND FLOOR



SALEABLE AREA 8,415 SQ. FT.





# 5 BEDROOM VILLAS - VILLA 5C GROUND FLOOR



SALEABLE AREA 8,415 SQ. FT.





### 5 BEDROOM VILLAS - VILLA 5D GROUND FLOOR



SALEABLE AREA 8,779 SQ. FT.





### 5 BEDROOM VILLAS - VILLA 5E GROUND FLOOR



#### FIRST FLOOR

SALEABLE AREA 9,678 SQ. FT.





### 6 BEDROOM SIGNATURE RESIDENCE - VILLA 6A **GROUND FLOOR**



SALEABLE AREA 17,061 SQ. FT.







### 6 BEDROOM SIGNATURE RESIDENCE - VILLA 6B GROUND FLOOR



SALEABLE AREA 19,021 SQ. FT.







### 6 BEDROOM SIGNATURE RESIDENCE - VILLA 6D GROUND FLOOR



SALEABLE AREA 18,576 SQ. FT.

#### **BASEMENT**







### 6 BEDROOM SIGNATURE RESIDENCE - VILLA 6F **GROUND FLOOR**



**BASEMENT** 

SALEABLE AREA 19,241 SQ.FT.