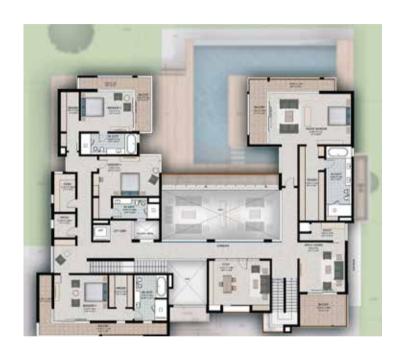

BLE AREA 6,851 SQ. FT.





# 4 BEDROOM VILLAS - VILLA 4B GROUND FLOOR



SALEABLE AREA 6,851 SQ. FT.





## 4 BEDROOM VILLAS - VILLA 4F GROUND FLOOR



SALEABLE AREA 6,542 SQ. FT.





### 4 BEDROOM VILLAS - VILLA 4H GROUND FLOOR



SALEABLE AREA 6,393 SQ. FT.





# 5 BEDROOM VILLAS - VILLA 5C GROUND FLOOR



SALEABLE AREA 8,415 SQ. FT.





# 5 BEDROOM VILLAS - VILLA 5C GROUND FLOOR



SALEABLE AREA 8,415 SQ. FT.





### 5 BEDROOM VILLAS - VILLA 5D GROUND FLOOR



SALEABLE AREA 8,779 SQ. FT.





### 5 BEDROOM VILLAS - VILLA 5E GROUND FLOOR



#### FIRST FLOOR

SALEABLE AREA 9,678 SQ. FT.





### 6 BEDROOM SIGNATURE RESIDENCE - VILLA 6A **GROUND FLOOR**



SALEABLE AREA 17,061 SQ. FT.







### 6 BEDROOM SIGNATURE RESIDENCE - VILLA 6B GROUND FLOOR



SALEABLE AREA 19,021 SQ. FT.







### 6 BEDROOM SIGNATURE RESIDENCE - VILLA 6D GROUND FLOOR



SALEABLE AREA 18,576 SQ. FT.

#### **BASEMENT**







### 6 BEDROOM SIGNATURE RESIDENCE - VILLA 6F **GROUND FLOOR**



**BASEMENT** 

SALEABLE AREA 19,241 SQ.FT.