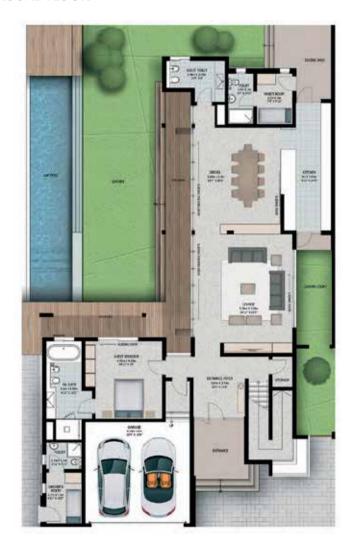

quality uncommon in residential development. Ultra-contemporary and minimalist in design approach, Hartland villas offer maximum possibilities in size and plans. These freehold villas with a selection of 4,5 and 6 bedroom signature residences will be spread across the gated community. Oversize windows and high ceilings ensure residents receive abundant natural light and feel as open as the exquisite landscaping that surrounds.





# 4 BEDROOM VILLAS - VILLA 4A GROUND FLOOR



SALEABLE AREA 6,851 SQ. FT.





# 4 BEDROOM VILLAS - VILLA 4B GROUND FLOOR



SALEABLE AREA 6,851 SQ. FT.





## 4 BEDROOM VILLAS - VILLA 4F GROUND FLOOR



SALEABLE AREA 6,542 SQ. FT.





### 4 BEDROOM VILLAS - VILLA 4H GROUND FLOOR



SALEABLE AREA 6,393 SQ. FT.





# 5 BEDROOM VILLAS - VILLA 5C GROUND FLOOR



SALEABLE AREA 8,415 SQ. FT.





# 5 BEDROOM VILLAS - VILLA 5C GROUND FLOOR



SALEABLE AREA 8,415 SQ. FT.





### 5 BEDROOM VILLAS - VILLA 5D GROUND FLOOR



SALEABLE AREA 8,779 SQ. FT.





### 5 BEDROOM VILLAS - VILLA 5E GROUND FLOOR



#### FIRST FLOOR

SALEABLE AREA 9,678 SQ. FT.





### 6 BEDROOM SIGNATURE RESIDENCE - VILLA 6A **GROUND FLOOR**



SALEABLE AREA 17,061 SQ. FT.







### 6 BEDROOM SIGNATURE RESIDENCE - VILLA 6B GROUND FLOOR



SALEABLE AREA 19,021 SQ. FT.







### 6 BEDROOM SIGNATURE RESIDENCE - VILLA 6D GROUND FLOOR



SALEABLE AREA 18,576 SQ. FT.

#### **BASEMENT**







### 6 BEDROOM SIGNATURE RESIDENCE - VILLA 6F **GROUND FLOOR**



**BASEMENT** 

SALEABLE AREA 19,241 SQ.FT.