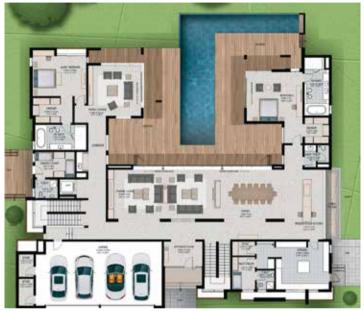

### 6 BEDROOM SIGNATURE RESIDENCE - VILLA 6A **GROUND FLOOR**

SALEABLE AREA 17,061 SQ. FT.

### 6 BEDROOM SIGNATURE RESIDENCE - VILLA 6B GROUND FLOOR

SALEABLE AREA 19,021 SQ. FT.

### 6 BEDROOM SIGNATURE RESIDENCE - VILLA 6D GROUND FLOOR

SALEABLE AREA 18,576 SQ. FT.

### 6 BEDROOM SIGNATURE RESIDENCE - VILLA 6F **GROUND FLOOR**

**BASEMENT** 

SALEABLE AREA 19,241 SQ.FT.