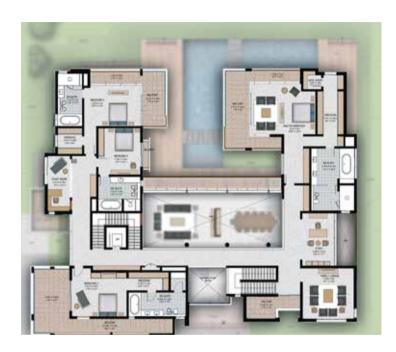

### 5 BEDROOM VILLAS - VILLA 5E GROUND FLOOR

#### FIRST FLOOR

SALEABLE AREA 9,678 SQ. FT.