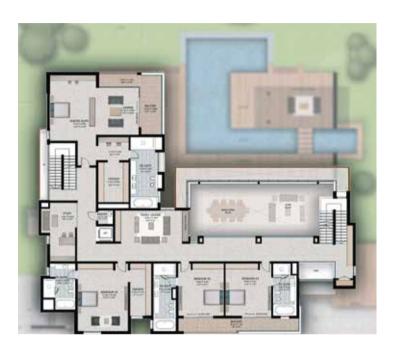

#### FIRST FLOOR

SALEABLE AREA 9,678 SQ. FT.

### 5 BEDROOM VILLAS - VILLA 5E GROUND FLOOR