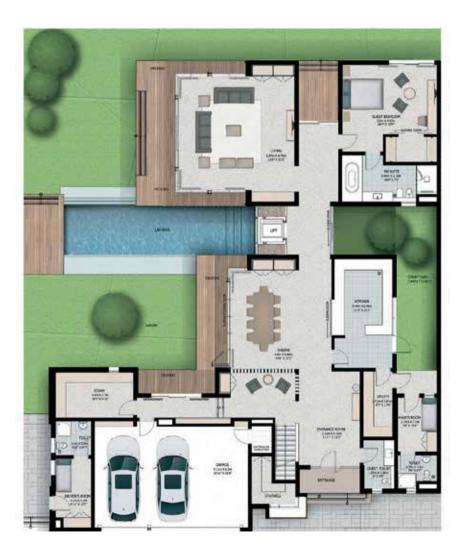

in design approach, Hartland villas offer maximum possibilities in size and plans. These freehold villas with a selection of 4,5 and 6 bedroom signature residences will be spread across the gated community. Oversize windows and high ceilings ensure residents receive abundant natural light and feel as open as the exquisite landscaping that surrounds.





# 4 BEDROOM VILLAS - VILLA 4A GROUND FLOOR



SALEABLE AREA 6,851 SQ. FT.





# 4 BEDROOM VILLAS - VILLA 4B GROUND FLOOR



SALEABLE AREA 6,851 SQ. FT.





## 4 BEDROOM VILLAS - VILLA 4F GROUND FLOOR



SALEABLE AREA 6,542 SQ. FT.





### 4 BEDROOM VILLAS - VILLA 4H GROUND FLOOR



SALEABLE AREA 6,393 SQ. FT.





# 5 BEDROOM VILLAS - VILLA 5C GROUND FLOOR



SALEABLE AREA 8,415 SQ. FT.





# 5 BEDROOM VILLAS - VILLA 5C GROUND FLOOR



SALEABLE AREA 8,415 SQ. FT.





### 5 BEDROOM VILLAS - VILLA 5D GROUND FLOOR



SALEABLE AREA 8,779 SQ. FT.





### 5 BEDROOM VILLAS - VILLA 5E GROUND FLOOR



#### FIRST FLOOR

SALEABLE AREA 9,678 SQ. FT.





### 6 BEDROOM SIGNATURE RESIDENCE - VILLA 6A **GROUND FLOOR**



SALEABLE AREA 17,061 SQ. FT.







### 6 BEDROOM SIGNATURE RESIDENCE - VILLA 6B GROUND FLOOR



SALEABLE AREA 19,021 SQ. FT.







### 6 BEDROOM SIGNATURE RESIDENCE - VILLA 6D GROUND FLOOR



SALEABLE AREA 18,576 SQ. FT.

#### **BASEMENT**







### 6 BEDROOM SIGNATURE RESIDENCE - VILLA 6F **GROUND FLOOR**



**BASEMENT** 

SALEABLE AREA 19,241 SQ.FT.