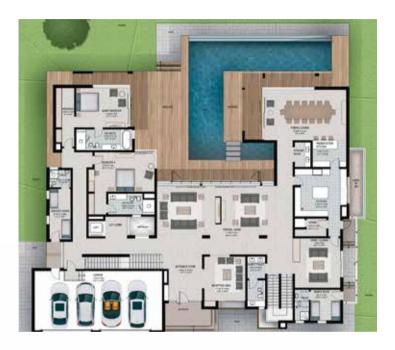

### 6 BEDROOM SIGNATURE RESIDENCE - VILLA 6A **GROUND FLOOR**

SALEABLE AREA 17,061 SQ. FT.

### 6 BEDROOM SIGNATURE RESIDENCE - VILLA 6B GROUND FLOOR

SALEABLE AREA 19,021 SQ. FT.

### 6 BEDROOM SIGNATURE RESIDENCE - VILLA 6D GROUND FLOOR

SALEABLE AREA 18,576 SQ. FT.

### 6 BEDROOM SIGNATURE RESIDENCE - VILLA 6F **GROUND FLOOR**

**BASEMENT** 

SALEABLE AREA 19,241 SQ.FT.