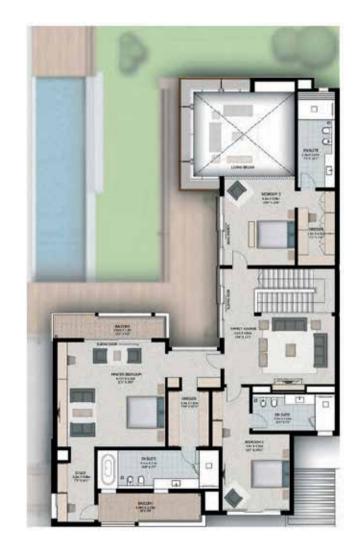

### 5 BEDROOM VILLAS - VILLA 5E GROUND FLOOR

#### FIRST FLOOR

SALEABLE AREA 9,678 SQ. FT.