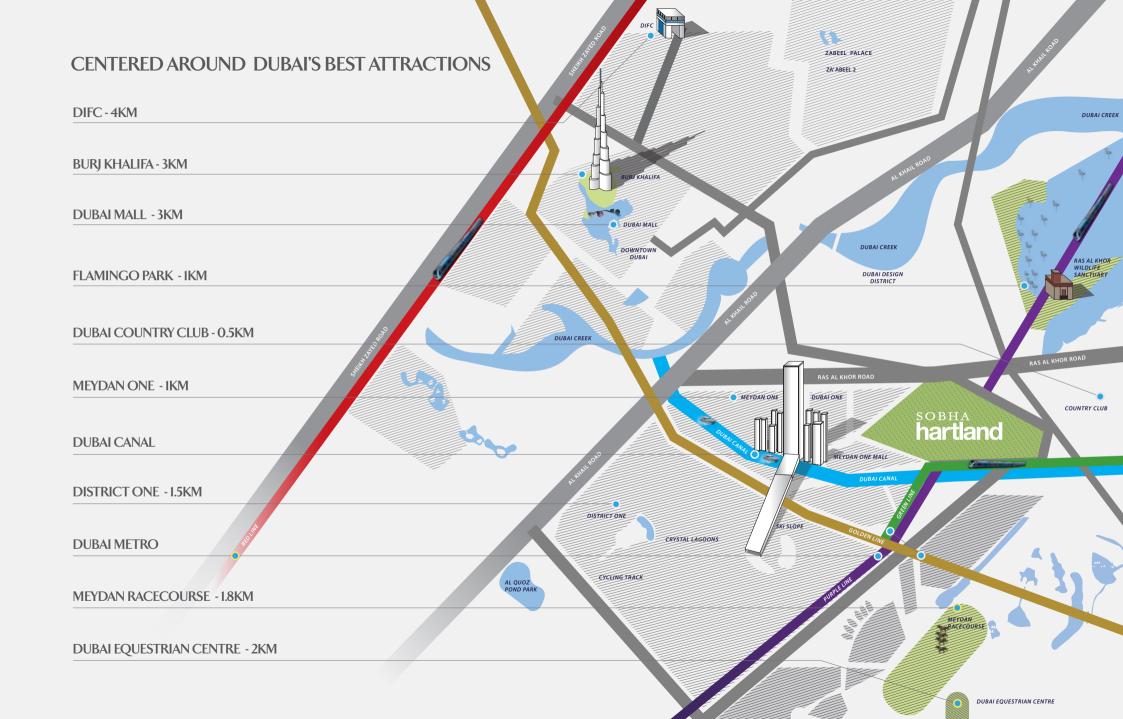

### HARTLAND ESTATES

























### HARTLAND VILLAS LAUNCHED

Hartland Estates offer a level of design detail and construction quality uncommon in residential development. Ultra-contemporary and minimalist in design approach, Hartland villas offer maximum possibilities in size and plans. These freehold villas with a selection of 4,5 and 6 bedroom signature residences will be spread across the gated community. Oversize windows and high ceilings ensure residents receive abundant natural light and feel as open as the exquisite landscaping that surrounds.





# 4 BEDROOM VILLAS - VILLA 4A GROUND FLOOR



SALEABLE AREA 6,851 SQ. FT.





# 4 BEDROOM VILLAS - VILLA 4B GROUND FLOOR



SALEABLE AREA 6,851 SQ. FT.





## 4 BEDROOM VILLAS - VILLA 4F GROUND FLOOR



SALEABLE AREA 6,542 SQ. FT.





### 4 BEDROOM VILLAS -