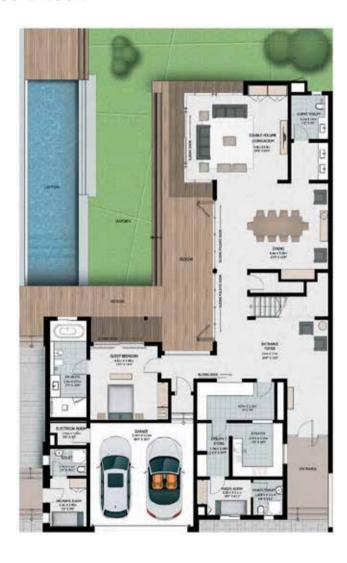

## 4 BEDROOM VILLAS - VILLA 4F GROUND FLOOR

SALEABLE AREA 6,542 SQ. FT.

### 4 BEDROOM VILLAS - VILLA 4H GROUND FLOOR

SALEABLE AREA 6,393 SQ. FT.