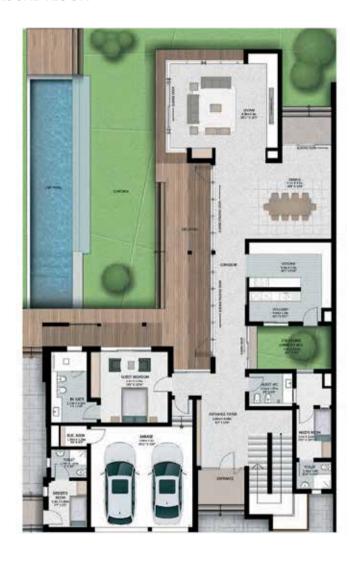

### 6 BEDROOM SIGNATURE RESIDENCE - VILLA 6A **GROUND FLOOR**

SALEABLE AREA 17,061 SQ. FT.