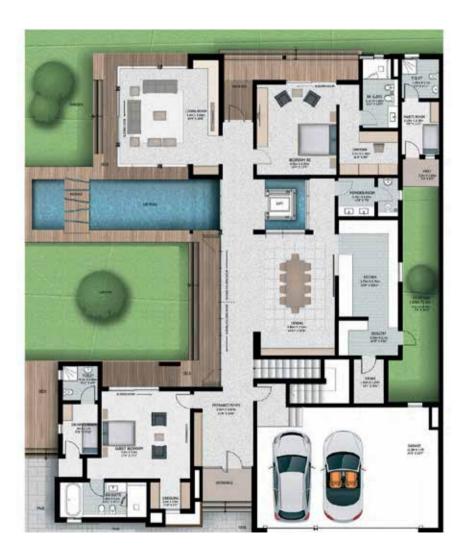

es will be spread across the gated community. Oversize windows and high ceilings ensure residents receive abundant natural light and feel as open as the exquisite landscaping that surrounds.





# 4 BEDROOM VILLAS - VILLA 4A GROUND FLOOR



SALEABLE AREA 6,851 SQ. FT.





# 4 BEDROOM VILLAS - VILLA 4B GROUND FLOOR



SALEABLE AREA 6,851 SQ. FT.





## 4 BEDROOM VILLAS - VILLA 4F GROUND FLOOR



SALEABLE AREA 6,542 SQ. FT.





### 4 BEDROOM VILLAS - VILLA 4H GROUND FLOOR



SALEABLE AREA 6,393 SQ. FT.





# 5 BEDROOM VILLAS - VILLA 5C GROUND FLOOR



SALEABLE AREA 8,415 SQ. FT.





# 5 BEDROOM VILLAS - VILLA 5C GROUND FLOOR



SALEABLE AREA 8,415 SQ. FT.





### 5 BEDROOM VILLAS - VILLA 5D GROUND FLOOR



SALEABLE AREA 8,779 SQ. FT.





### 5 BEDROOM VILLAS - VILLA 5E GROUND FLOOR



#### FIRST FLOOR

SALEABLE AREA 9,678 SQ. FT.





### 6 BEDROOM SIGNATURE RESIDENCE - VILLA 6A **GROUND FLOOR**



SALEABLE AREA 17,061 SQ. FT.







### 6 BEDROOM SIGNATURE RESIDENCE - VILLA 6B GROUND FLOOR



SALEABLE AREA 19,021 SQ. FT.







### 6 BEDROOM SIGNATURE RESIDENCE - VILLA 6D GROUND FLOOR



SALEABLE AREA 18,576 SQ. FT.

#### **BASEMENT**







### 6 BEDROOM SIGNATURE RESIDENCE - VILLA 6F **GROUND FLOOR**



**BASEMENT** 

SALEABLE AREA 19,241 SQ.FT.