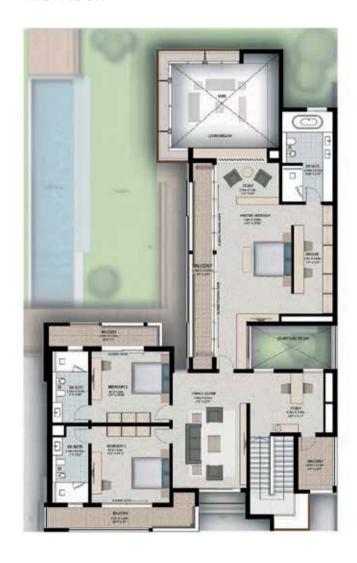

### 6 BEDROOM SIGNATURE RESIDENCE - VILLA 6A **GROUND FLOOR**

SALEABLE AREA 17,061 SQ. FT.