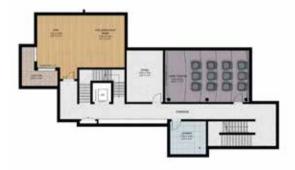

#### **BASEMENT**

### 6 BEDROOM SIGNATURE RESIDENCE - VILLA 6F **GROUND FLOOR**

**BASEMENT** 

SALEABLE AREA 19,241 SQ.FT.