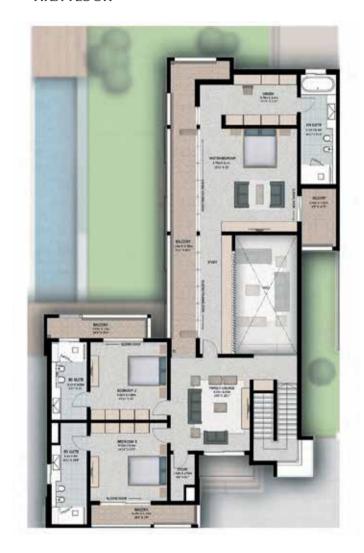

### 5 BEDROOM VILLAS - VILLA 5E GROUND FLOOR

#### FIRST FLOOR

SALEABLE AREA 9,678 SQ. FT.