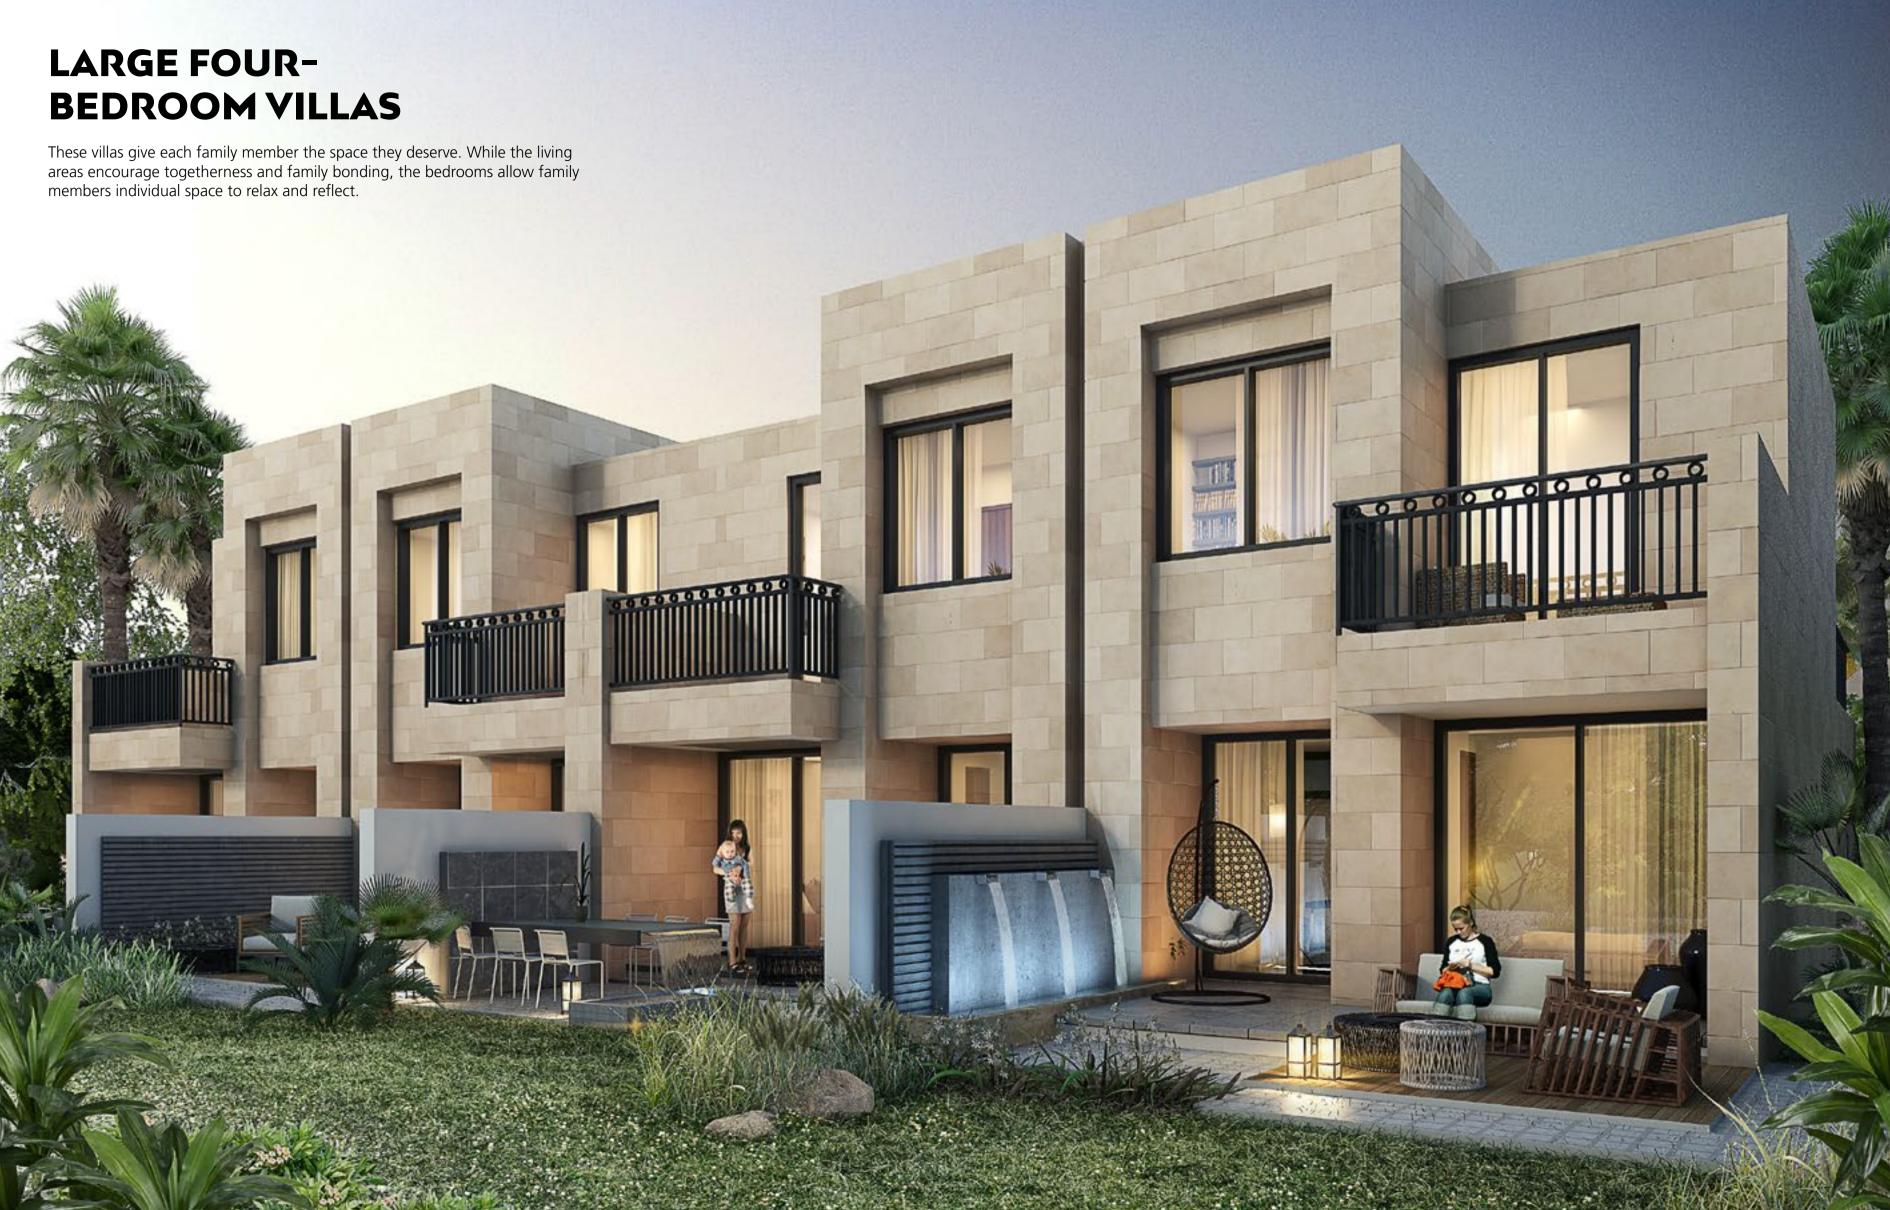

# SPACIOUS THREE-BEDROOM HOMES

These provide ample room to start, and grow, your family. Along with the master bedroom, the second room can be converted into a nursery and the third can be kept as a guest room.