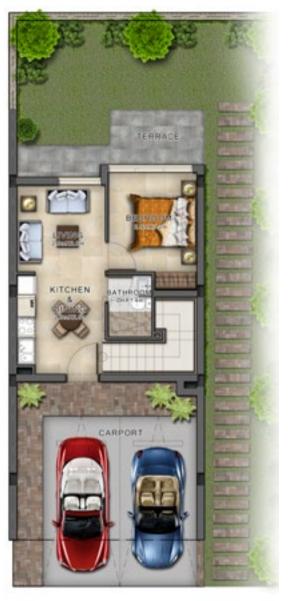

#### VILLA TYPE RN-M

GROUND FLOOR FIRST FLOOR GROUND FLOOR FIRST FLOOR GROUND FLOOR FIRST FLOOR

| Unit type | Ground floor | First floor | Balcony / terrace &<br>external covered area | Covered garage | Total area |
|-----------|--------------|-------------|----------------------------------------------|----------------|------------|
| RN-EE     | 485          | 606         | 434                                          | 218            | 1,743      |
| RN-EM     | 485          | 606         | 434                                          | 218            | 1,743      |
| RN-M      | 475          | 597         | 424                                          | 211            | 1,707      |