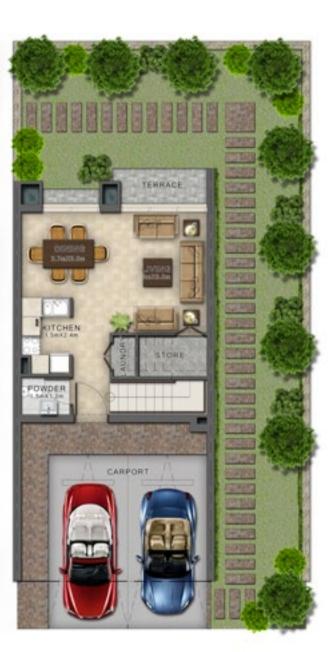

#### VILLA TYPE RN-M

GROUND FLOOR FIRST FLOOR GROUND FLOOR FIRST FLOOR GROUND FLOOR FIRST FLOOR

| Unit type | Ground floor | First floor | Balcony / terrace &<br>external covered area | Covered garage | Total area |
|-----------|--------------|-------------|----------------------------------------------|----------------|------------|
| RN-EE     | 485          | 606         | 434                                          | 218            | 1,743      |
| RN-EM     | 485          | 606         | 434                                          | 218            | 1,743      |
| RN-M      | 475          | 597         | 424                                          | 211            | 1,707      |