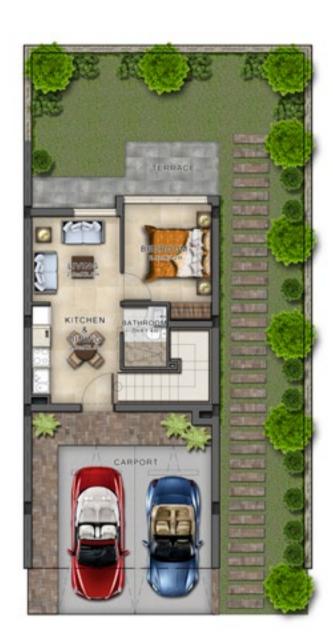

#### VILLA TYPE R4-M

GROUND FLOOR FIRST FLOOR GROUND FLOOR FIRST FLOOR GROUND FLOOR FIRST FLOOR

| Unit type | Ground floor | First floor | Balcony / terrace &<br>external covered area | Covered garage | Total area |
|-----------|--------------|-------------|----------------------------------------------|----------------|------------|
| R4-EE     | 470          | 592         | 518                                          | 241            | 1,821      |
| R4-EM     | 470          | 592         | 518                                          | 241            | 1,821      |
| R4-M      | 460          | 583         | 506                                          | 234            | 1,783      |