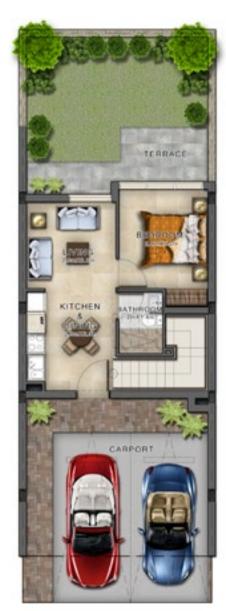

### **VICTORIA CLUSTER**

R4-EE R4-EM R4-M RN-EE RN-EM RN-M

#### VILLA TYPE RN-EE

#### VILLA TYPE RN-EM

#### VILLA TYPE RN-M

GROUND FLOOR FIRST FLOOR GROUND FLOOR FIRST FLOOR GROUND FLOOR FIRST FLOOR

| Unit type | Ground floor | First floor | Balcony / terrace &<br>external covered area | Covered garage | Total area |
|-----------|--------------|-------------|----------------------------------------------|----------------|------------|
| RN-EE     | 485          | 606         | 434                                          | 218            | 1,743      |
| RN-EM     | 485          | 606         | 434                                          | 218            | 1,743      |
| RN-M      | 475          | 597         | 424                                          | 211            | 1,707      |