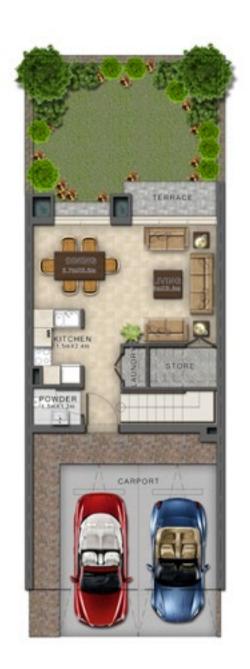

#### VILLA TYPE R4-M

GROUND FLOOR FIRST FLOOR GROUND FLOOR FIRST FLOOR GROUND FLOOR FIRST FLOOR

| Unit type | Ground floor | First floor | Balcony / terrace &<br>external covered area | Covered garage | Total area |
|-----------|--------------|-------------|----------------------------------------------|----------------|------------|
| R4-EE     | 470          | 592         | 518                                          | 241            | 1,821      |
| R4-EM     | 470          | 592         | 518                                          | 241            | 1,821      |
| R4-M      | 460          | 583         | 506                                          | 234            | 1,783      |