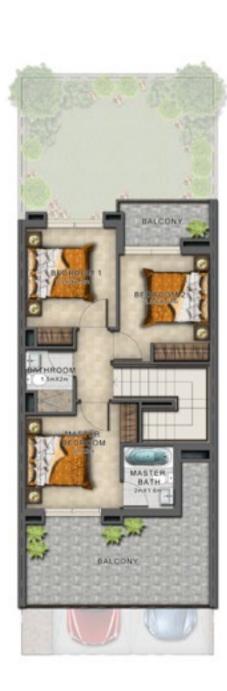

#### VILLA TYPE RN-M

GROUND FLOOR FIRST FLOOR GROUND FLOOR FIRST FLOOR GROUND FLOOR FIRST FLOOR

| Unit type | Ground floor | First floor | Balcony / terrace &<br>external covered area | Covered garage | Total area |
|-----------|--------------|-------------|----------------------------------------------|----------------|------------|
| RN-EE     | 485          | 606         | 434                                          | 218            | 1,743      |
| RN-EM     | 485          | 606         | 434                                          | 218            | 1,743      |
| RN-M      | 475          | 597         | 424                                          | 211            | 1,707      |