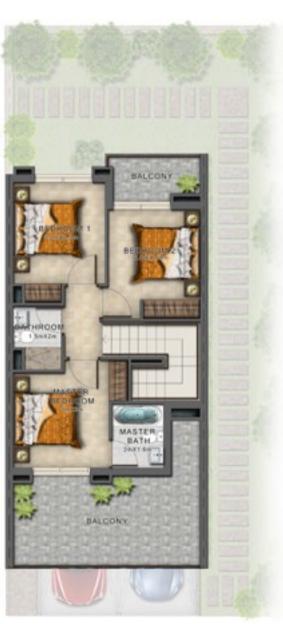

# SPACIOUS THREE-BEDROOM HOMES

These provide ample room to start, and grow, your family. Along with the master bedroom, the second room can be converted into a nursery and the third can be kept as a guest room.

#### VILLA TYPE RN-M

GROUND FLOOR FIRST FLOOR GROUND FLOOR FIRST FLOOR GROUND FLOOR FIRST FLOOR

| Unit type | Ground floor | First floor | Balcony / terrace &<br>external covered area | Covered garage | Total area |
|-----------|--------------|-------------|----------------------------------------------|----------------|------------|
| RN-EE     | 485          | 606         | 434                                          | 218            | 1,743      |
| RN-EM     | 485          | 606         | 434                                          | 218            | 1,743      |
| RN-M      | 475          | 597         | 424                                          | 211            | 1,707      |