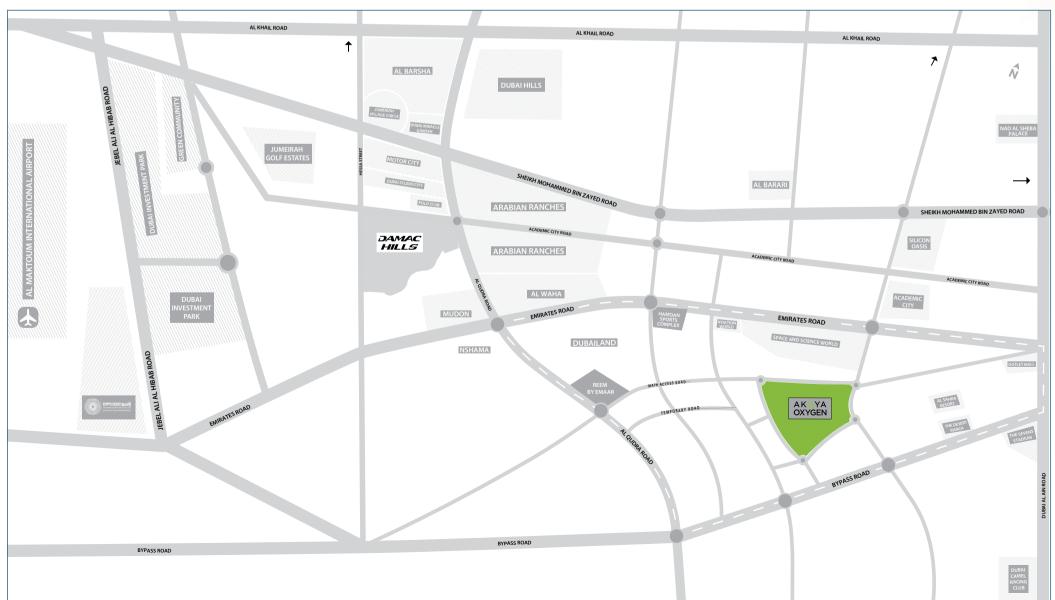

#### **A CONVENIENT LOCATION**

Just a short drive from the centre of the city, and yet feels like a world away. The strategic location allows easy access to four major highways and other networks that put the city within easy reach. Take the Umm Suqeim Expressway and find yourself at the gates of AKOYA Oxygen within 25 minutes.