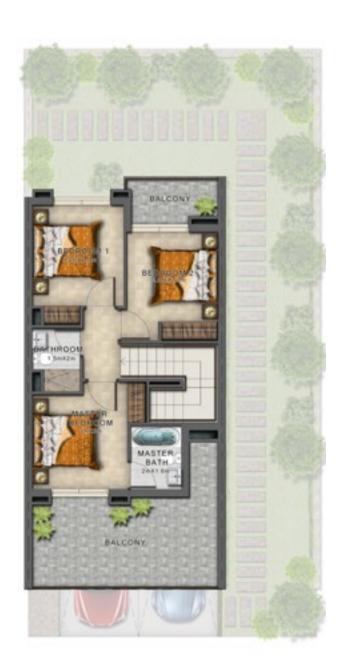

# SPACIOUS THREE-BEDROOM HOMES

These provide ample room to start, and grow, your family. Along with the master bedroom, the second room can be converted into a nursery and the third can be kept as a guest room.

#### VILLA TYPE R4-M

GROUND FLOOR FIRST FLOOR GROUND FLOOR FIRST FLOOR GROUND FLOOR FIRST FLOOR

| Unit type | Ground floor | First floor | Balcony / terrace &<br>external covered area | Covered garage | Total area |
|-----------|--------------|-------------|----------------------------------------------|----------------|------------|
| R4-EE     | 470          | 592         | 518                                          | 241            | 1,821      |
| R4-EM     | 470          | 592         | 518                                          | 241            | 1,821      |
| R4-M      | 460          | 583         | 506                                          | 234            | 1,783      |