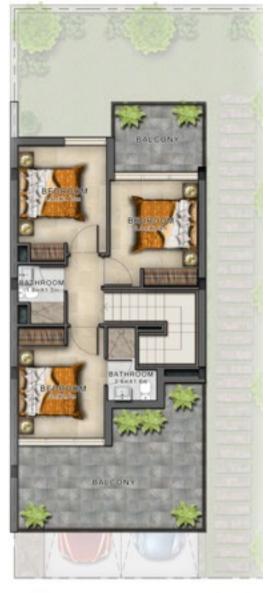

#### VILLA TYPE R4-M

GROUND FLOOR FIRST FLOOR GROUND FLOOR FIRST FLOOR GROUND FLOOR FIRST FLOOR

| Unit type | Ground floor | First floor | Balcony / terrace &<br>external covered area | Covered garage | Total area |
|-----------|--------------|-------------|----------------------------------------------|----------------|------------|
| R4-EE     | 470          | 592         | 518                                          | 241            | 1,821      |
| R4-EM     | 470          | 592         | 518                                          | 241            | 1,821      |
| R4-M      | 460          | 583         | 506                                          | 234            | 1,783      |