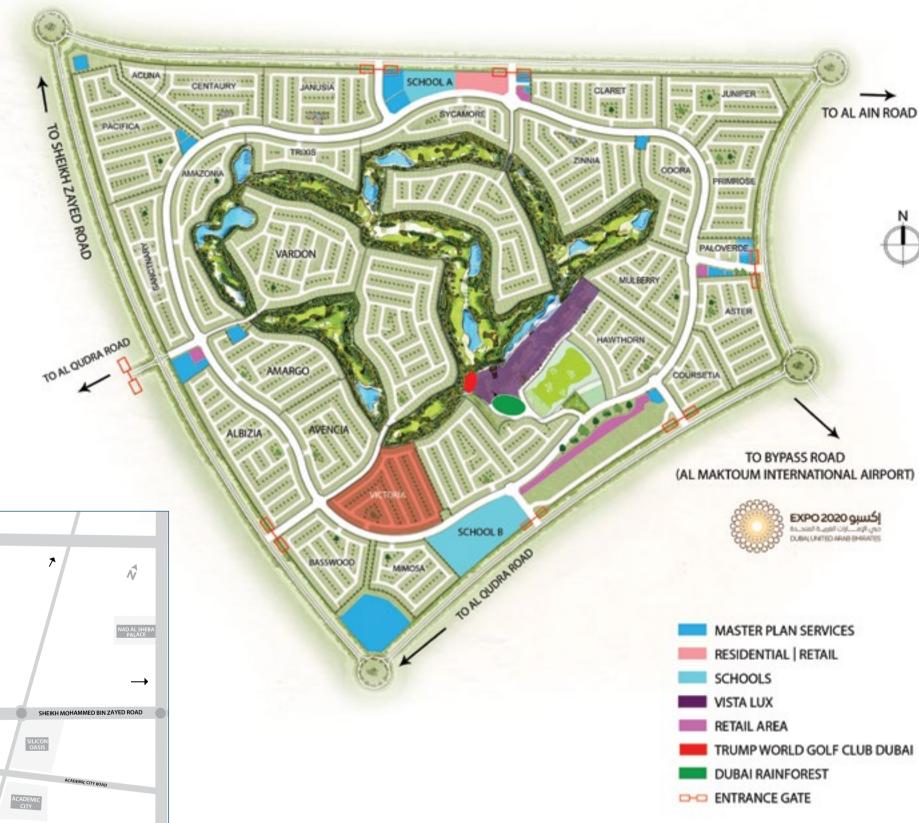

## **PART OF NATURE**

Expansive picture windows frame the lovely green vistas of the master community without, whilst private gardens and attractive balconies provide ample space to enjoy the outdoors.