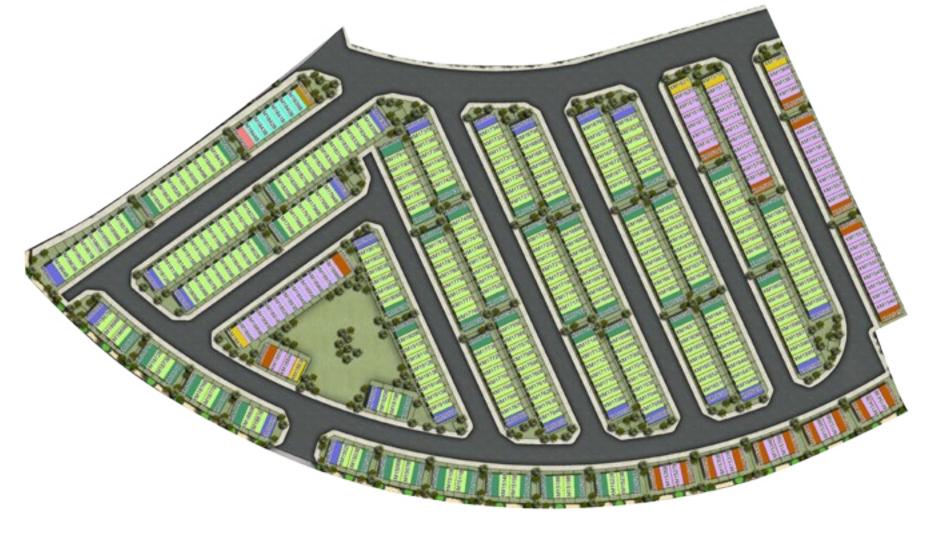

. Along with the master bedroom, the second room can be converted into a nursery and the third can be kept as a guest room.







#### **A CONVENIENT LOCATION**

Just a short drive from the centre of the city, and yet feels like a world away. The strategic location allows easy access to four major highways and other networks that put the city within easy reach. Take the Umm Suqeim Expressway and find yourself at the gates of AKOYA Oxygen within 25 minutes.





Developer Name: Front Line Investment Management LLC | Developer No: 1021 Project Name: VICTORIA @ AKOYA OXYGEN | Project No: 1861 Bank: Abu Dhabi Islamic Bank | Escrow Account: 27811353 | Reg date 31/08/2016 Note: HAJAR 2 is the marketing name for the VICTORIA cluster.

### **VICTORIA CLUSTER**

R4-EE R4-EM R4-M RN-EE RN-EM RN-M





#### VILLA TYPE RN-EE

#### VILLA TYPE RN-EM

#### VILLA TYPE RN-M













GROUND FLOOR FIRST FLOOR GROUND FLOOR FIRST FLOOR GROUND FLOOR FIRST FLOOR

| Unit type | Ground floor | First floor | Balcony / terrace &<br>external covered area | Covered garage | Total area |
|-----------|--------------|-------------|----------------------------------------------|----------------|------------|
| RN-EE     | 485          | 606         | 434                                          | 218            | 1,743      |
| RN-EM     | 485          | 606         | 434                                          | 218            | 1,743      |
| RN-M      | 475          | 597         | 424                                          | 211            | 1,707      |

#### VILLA TYPE R4-EE

#### VILLA TYPE