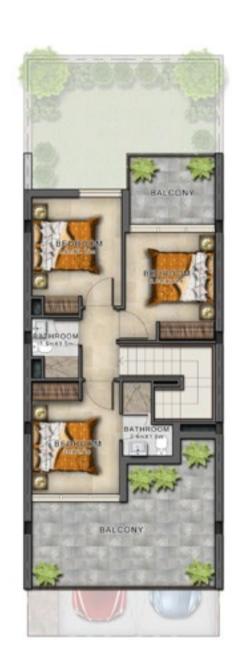

### **VICTORIA CLUSTER**

R4-EE R4-EM R4-M RN-EE RN-EM RN-M

#### VILLA TYPE R4-EE

#### VILLA TYPE R4-EM

#### VILLA TYPE R4-M

GROUND FLOOR FIRST FLOOR GROUND FLOOR FIRST FLOOR GROUND FLOOR FIRST FLOOR

| Unit type | Ground floor | First floor | Balcony / terrace &<br>external covered area | Covered garage | Total area |
|-----------|--------------|-------------|----------------------------------------------|----------------|------------|
| R4-EE     | 470          | 592         | 518                                          | 241            | 1,821      |
| R4-EM     | 470          | 592         | 518                                          | 241            | 1,821      |
| R4-M      | 460          | 583         | 506                                          | 234            | 1,783      |