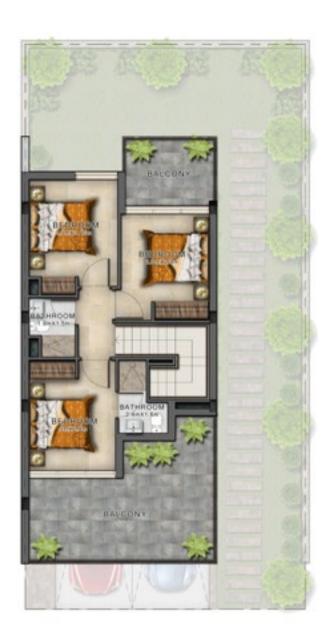

### **VICTORIA CLUSTER**

R4-EE R4-EM R4-M RN-EE RN-EM RN-M

#### VILLA TYPE RN-EE

#### VILLA TYPE RN-EM

#### VILLA TYPE RN-M

GROUND FLOOR FIRST FLOOR GROUND FLOOR FIRST FLOOR GROUND FLOOR FIRST FLOOR

| Unit type | Ground floor | First floor | Balcony / terrace &<br>external covered area | Covered garage | Total area |
|-----------|--------------|-------------|----------------------------------------------|----------------|------------|
| RN-EE     | 485          | 606         | 434                                          | 218            | 1,743      |
| RN-EM     | 485          | 606         | 434                                          | 218            | 1,743      |
| RN-M      | 475          | 597         | 424                                          | 211            | 1,707      |