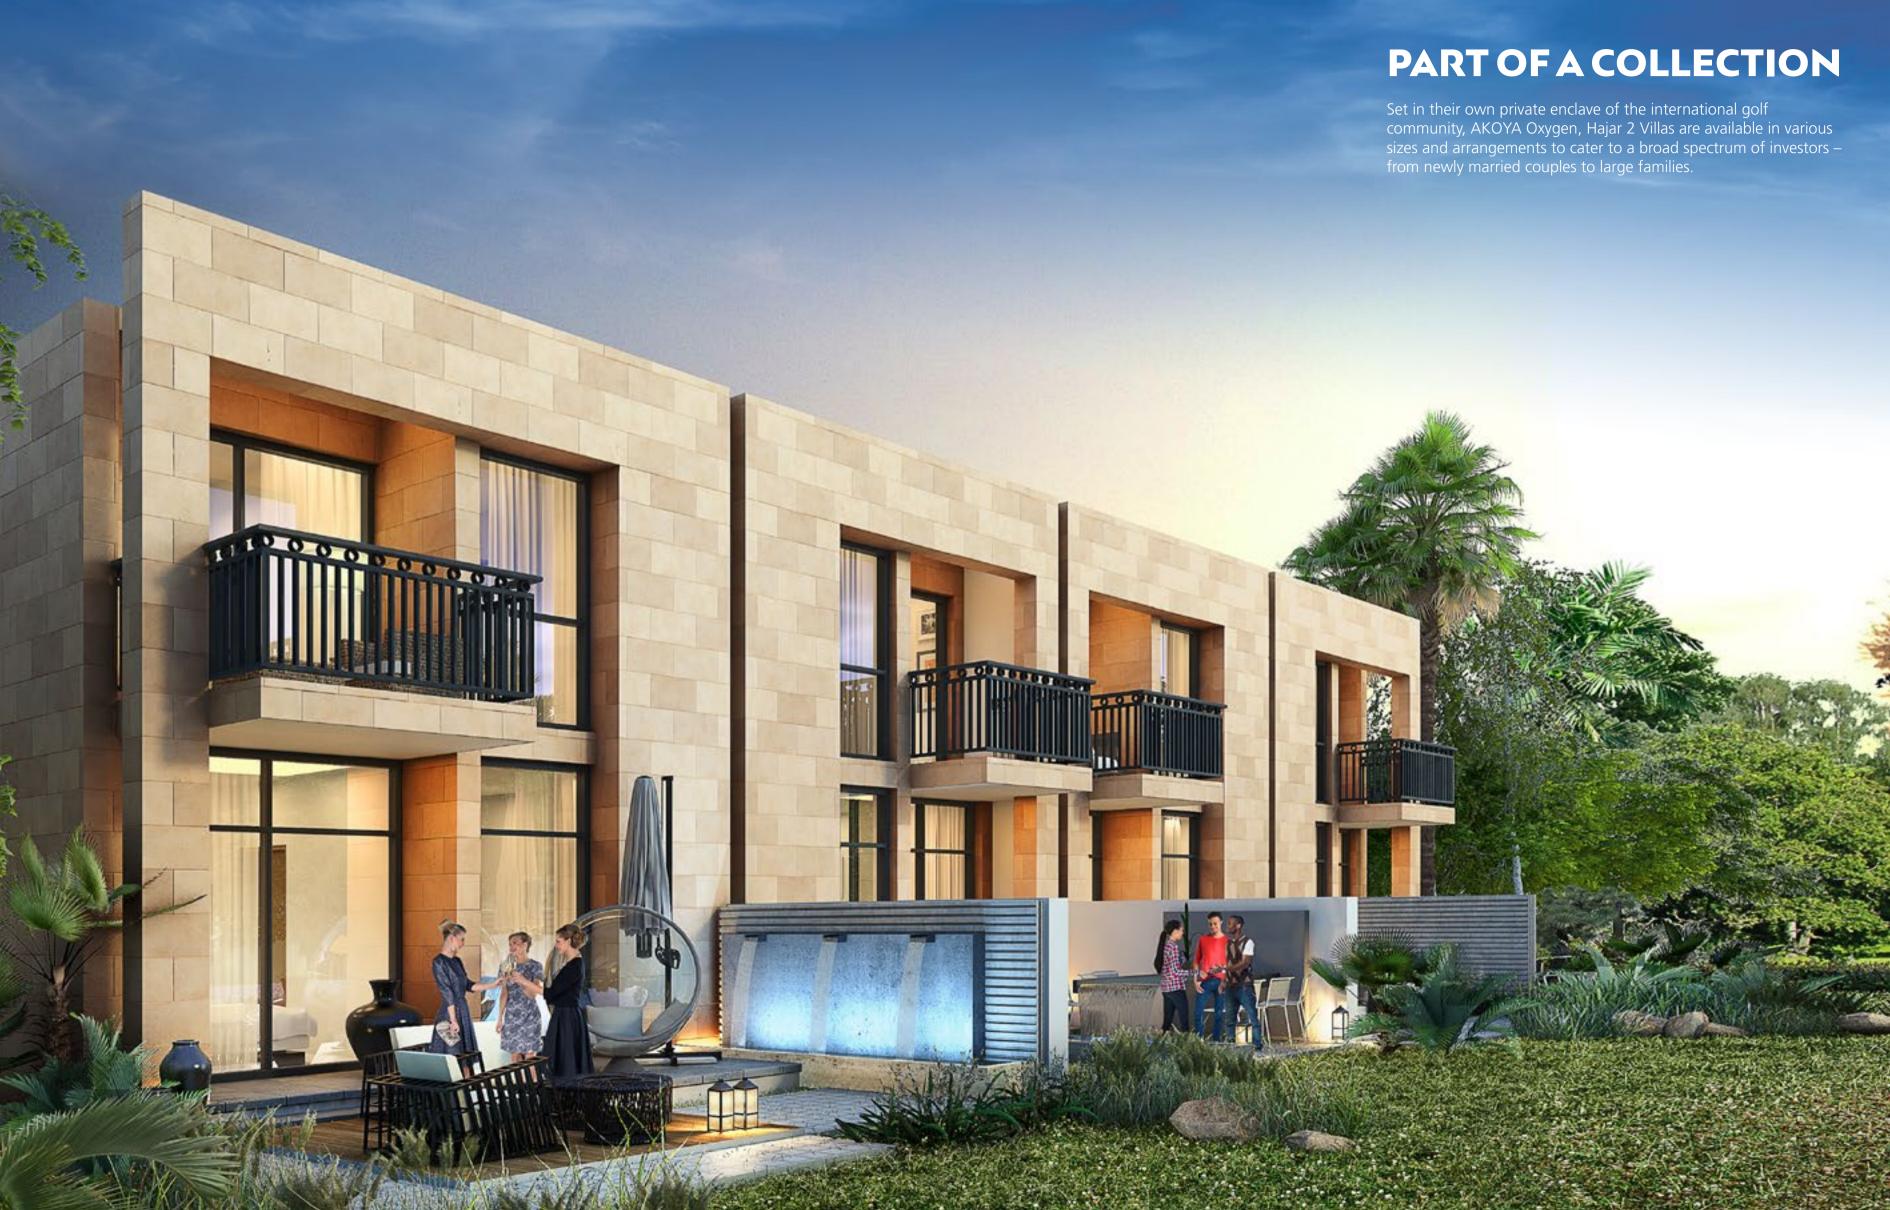

### **VICTORIA CLUSTER**

R4-EE R4-EM R4-M RN-EE RN-EM RN-M

#### VILLA TYPE RN-EE

#### VILLA TYPE RN-EM

#### VILLA TYPE RN-M

GROUND FLOOR FIRST FLOOR GROUND FLOOR FIRST FLOOR GROUND FLOOR FIRST FLOOR

| Unit type | Ground floor | First floor | Balcony / terrace &<br>external covered area | Covered garage | Total area |
|-----------|--------------|-------------|----------------------------------------------|----------------|------------|
| RN-EE     | 485          | 606         | 434                                          | 218            | 1,743      |
| RN-EM     | 485          | 606         | 434                                          | 218            | 1,743      |
| RN-M      | 475          | 597         | 424                                          | 211            | 1,707      |

#### VILLA TYPE R4-EE

#### VILLA TYPE R4-EM

#### VILLA TYPE R4-M

GROUND FLOOR FIRST FLOOR GROUND FLOOR FIRST FLOOR GROUND FLOOR FIRST FLOOR

| Unit type | Ground floor | First floor | Balcony / terrace &<br>external covered area | Covered garage | Total area |
|-----------|--------------|-------------|----------------------------------------------|----------------|------------|
| R4-EE     | 470          | 592         | 518                                          | 241            | 1,821      |
| R4-EM     | 470          | 592         | 518                                          | 241            | 1,821      |
| R4-M      | 460          | 583         | 506                                          | 234            | 1,783      |