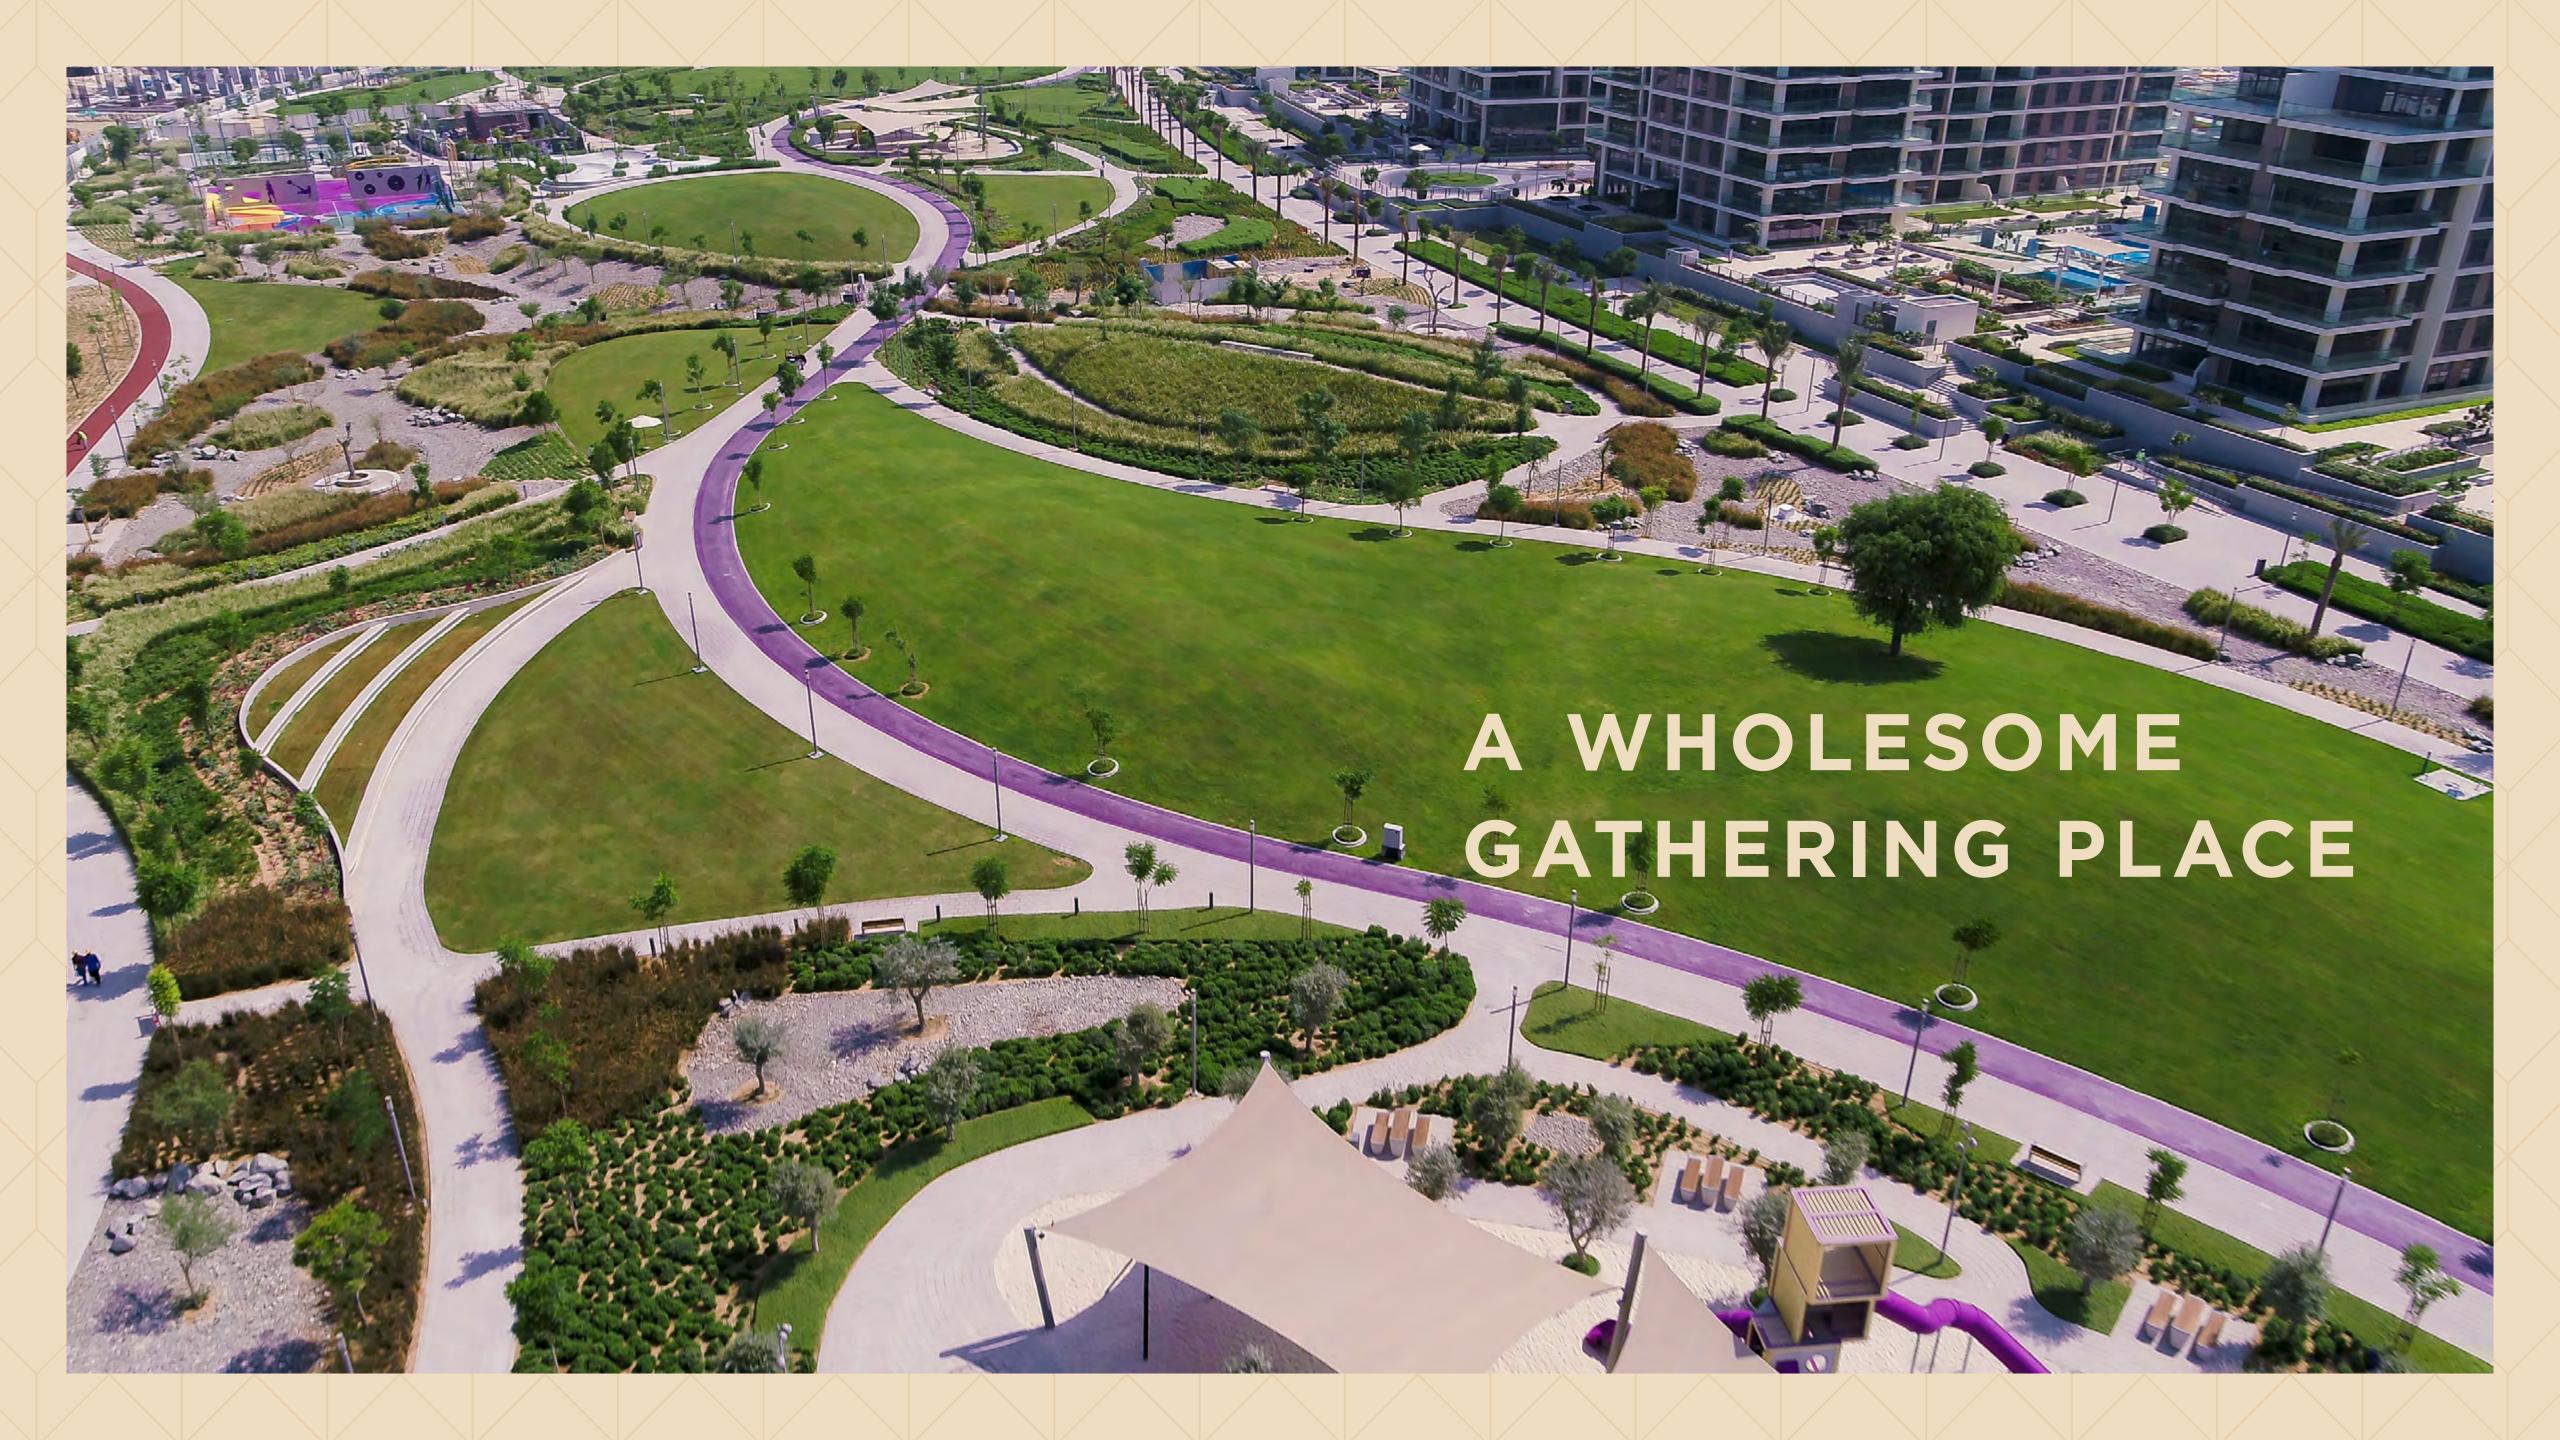

## YOUR VERY OWN CENTRAL PARK

Spanning an impressive 180,000 sqm – four times the size of Place de l'Étoile in Paris – Dubai Hills Park is a lush green oasis at your doorstep with plenty of activities that nourish the mind, body and soul.

2.5KM JOGGING TRACK

CAFÉ PAVILION

WEEKEND MARKETS