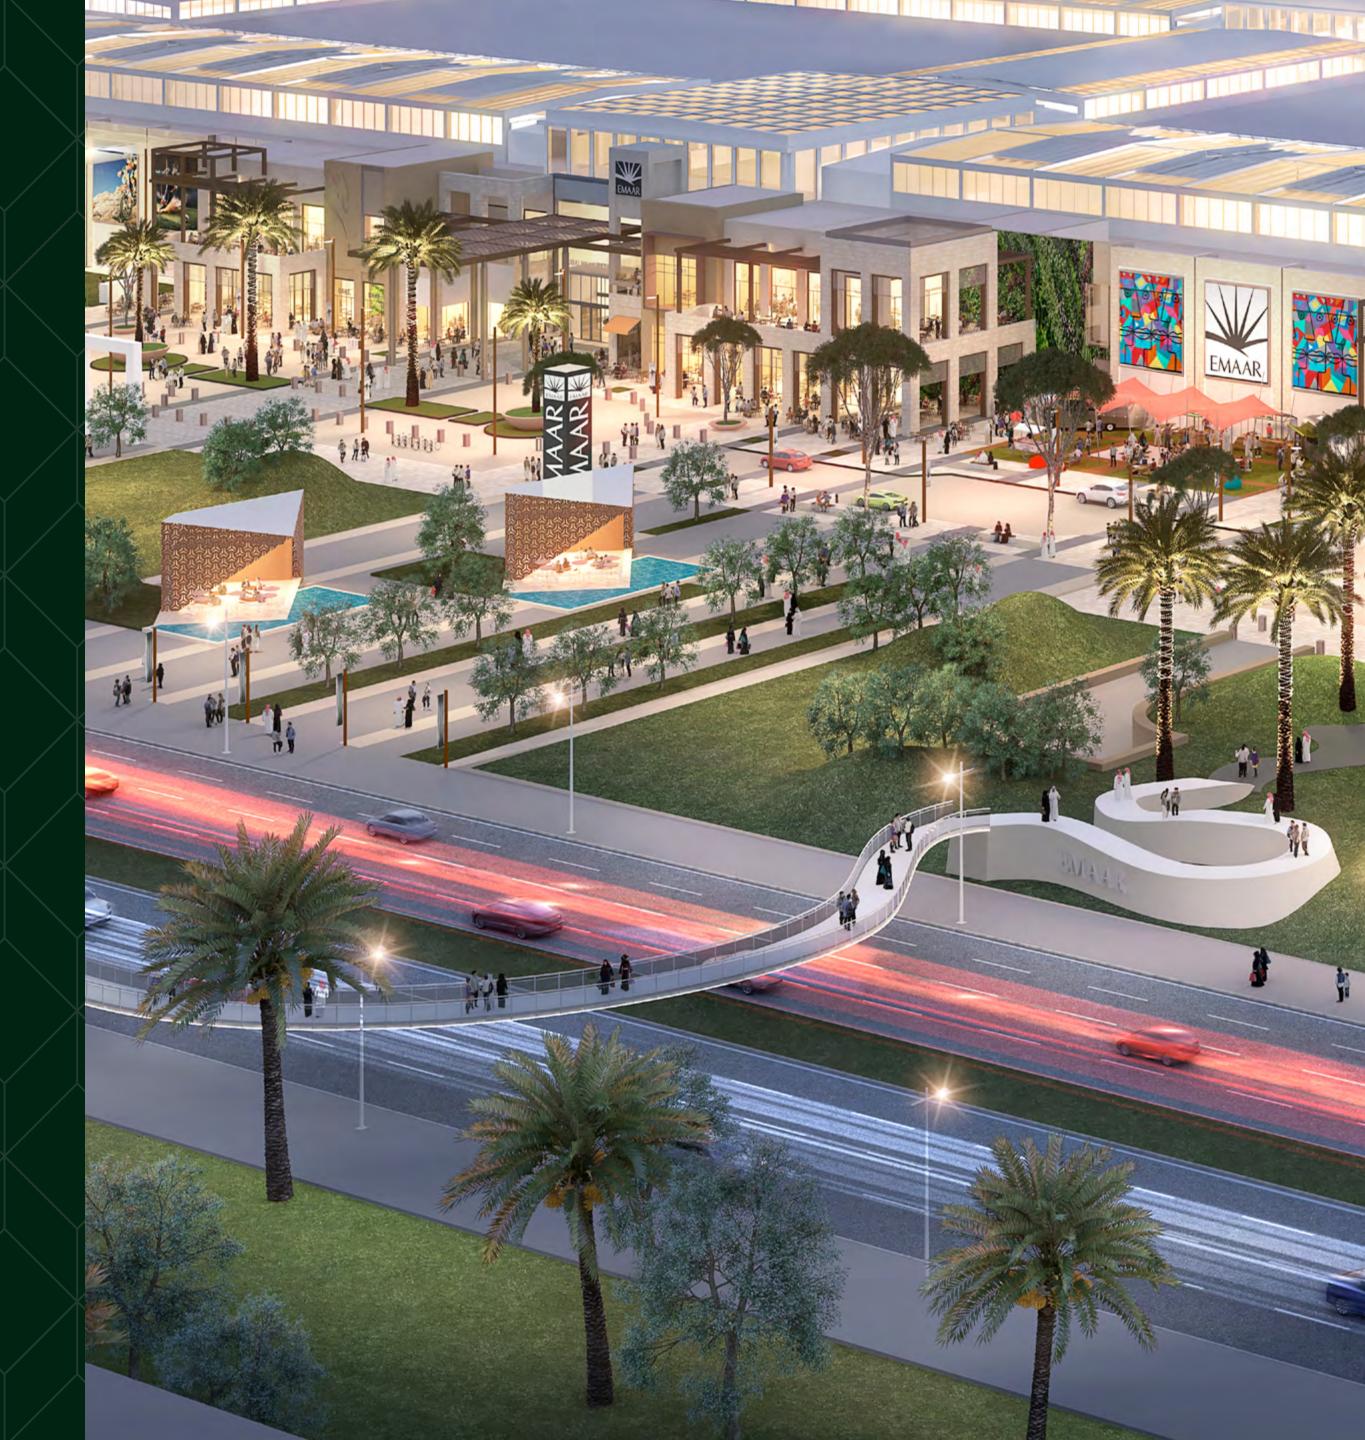

#### 2 MILLION SQFT OF RETAIL INDULGENCE

Dubai Hills Mall is a destination of endless possibilities. Ideally positioned on the crossroads of Umm Suqeim Road and Al Khail Road, and only a short walk from Green Square, the mall grants you:

650+
SHOPPING &
DINING CHOICES

A HOST OF
FAMILY
ADVENTURES

REEL CINEMA

**HYPERMARKET** 