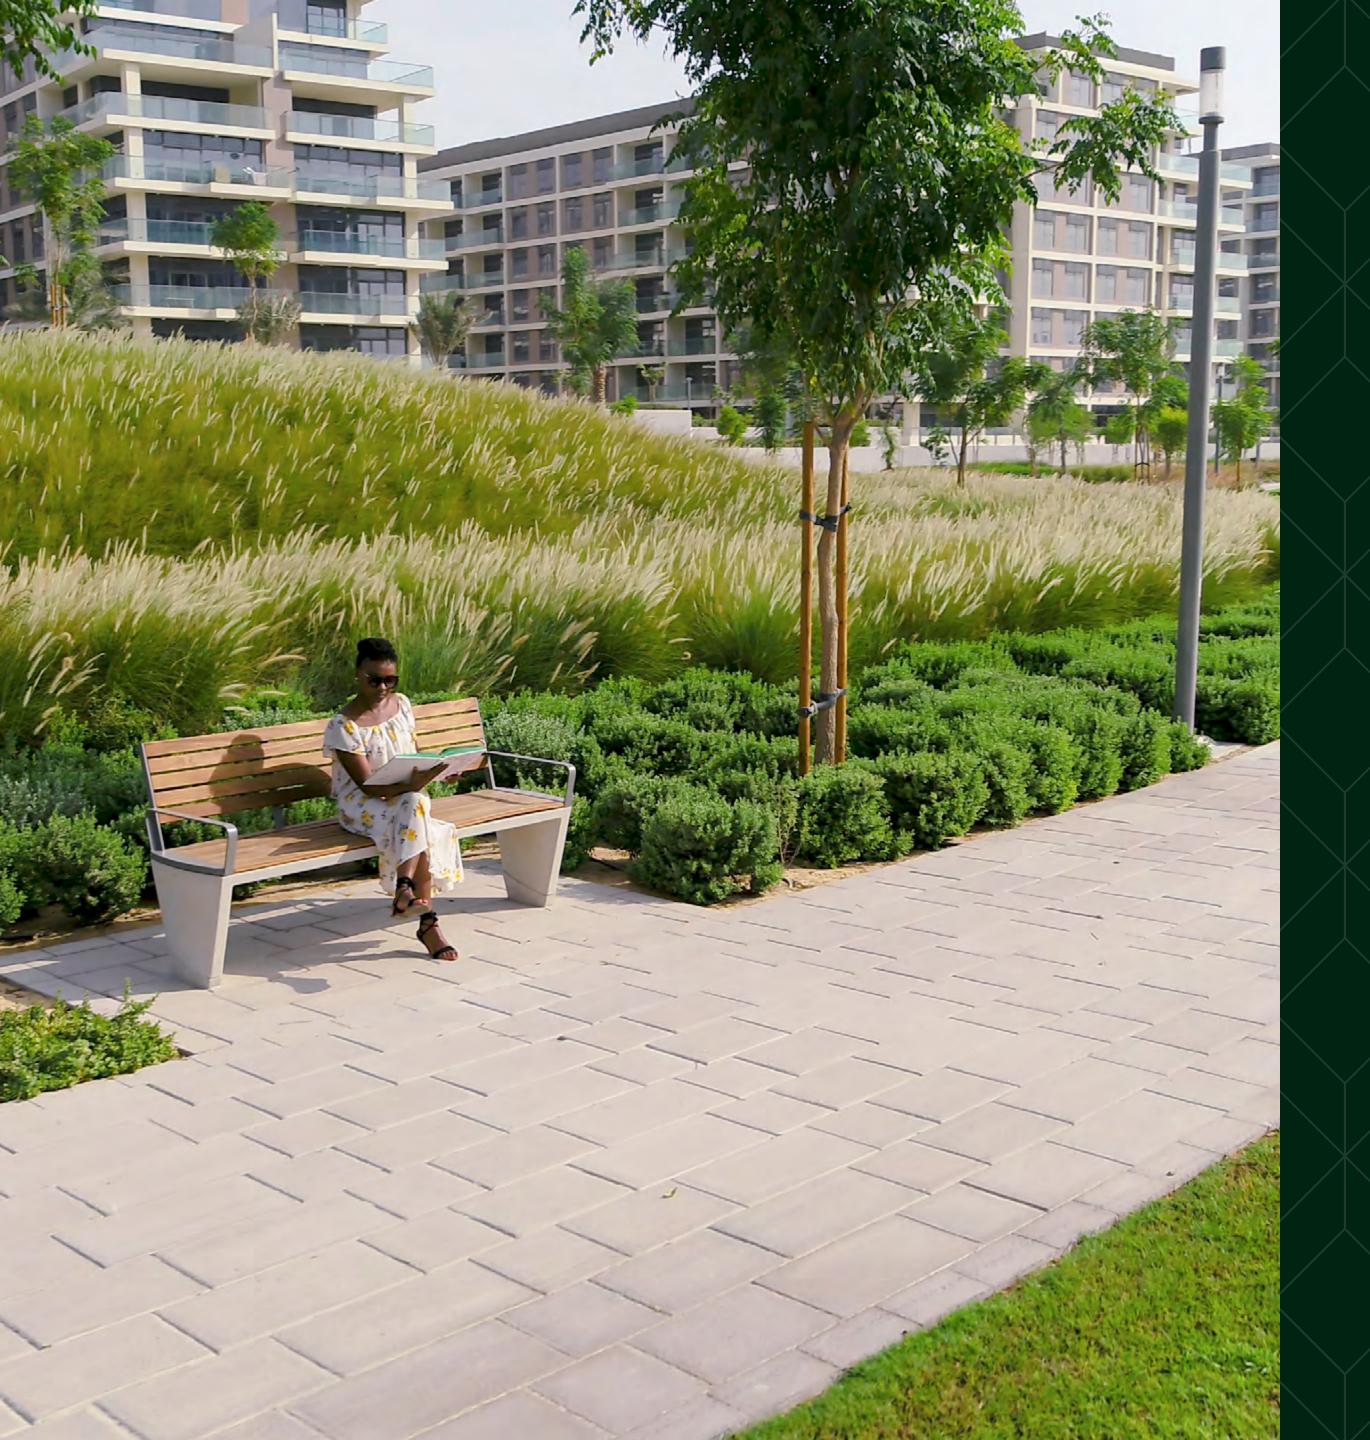

## YOUR VERY OWN CENTRAL PARK

Spanning an impressive 180,000 sqm – four times the size of Place de l'Étoile in Paris – Dubai Hills Park is a lush green oasis at your doorstep with plenty of activities that nourish the mind, body and soul.

2.5KM JOGGING TRACK

CAFÉ PAVILION

WEEKEND MARKETS