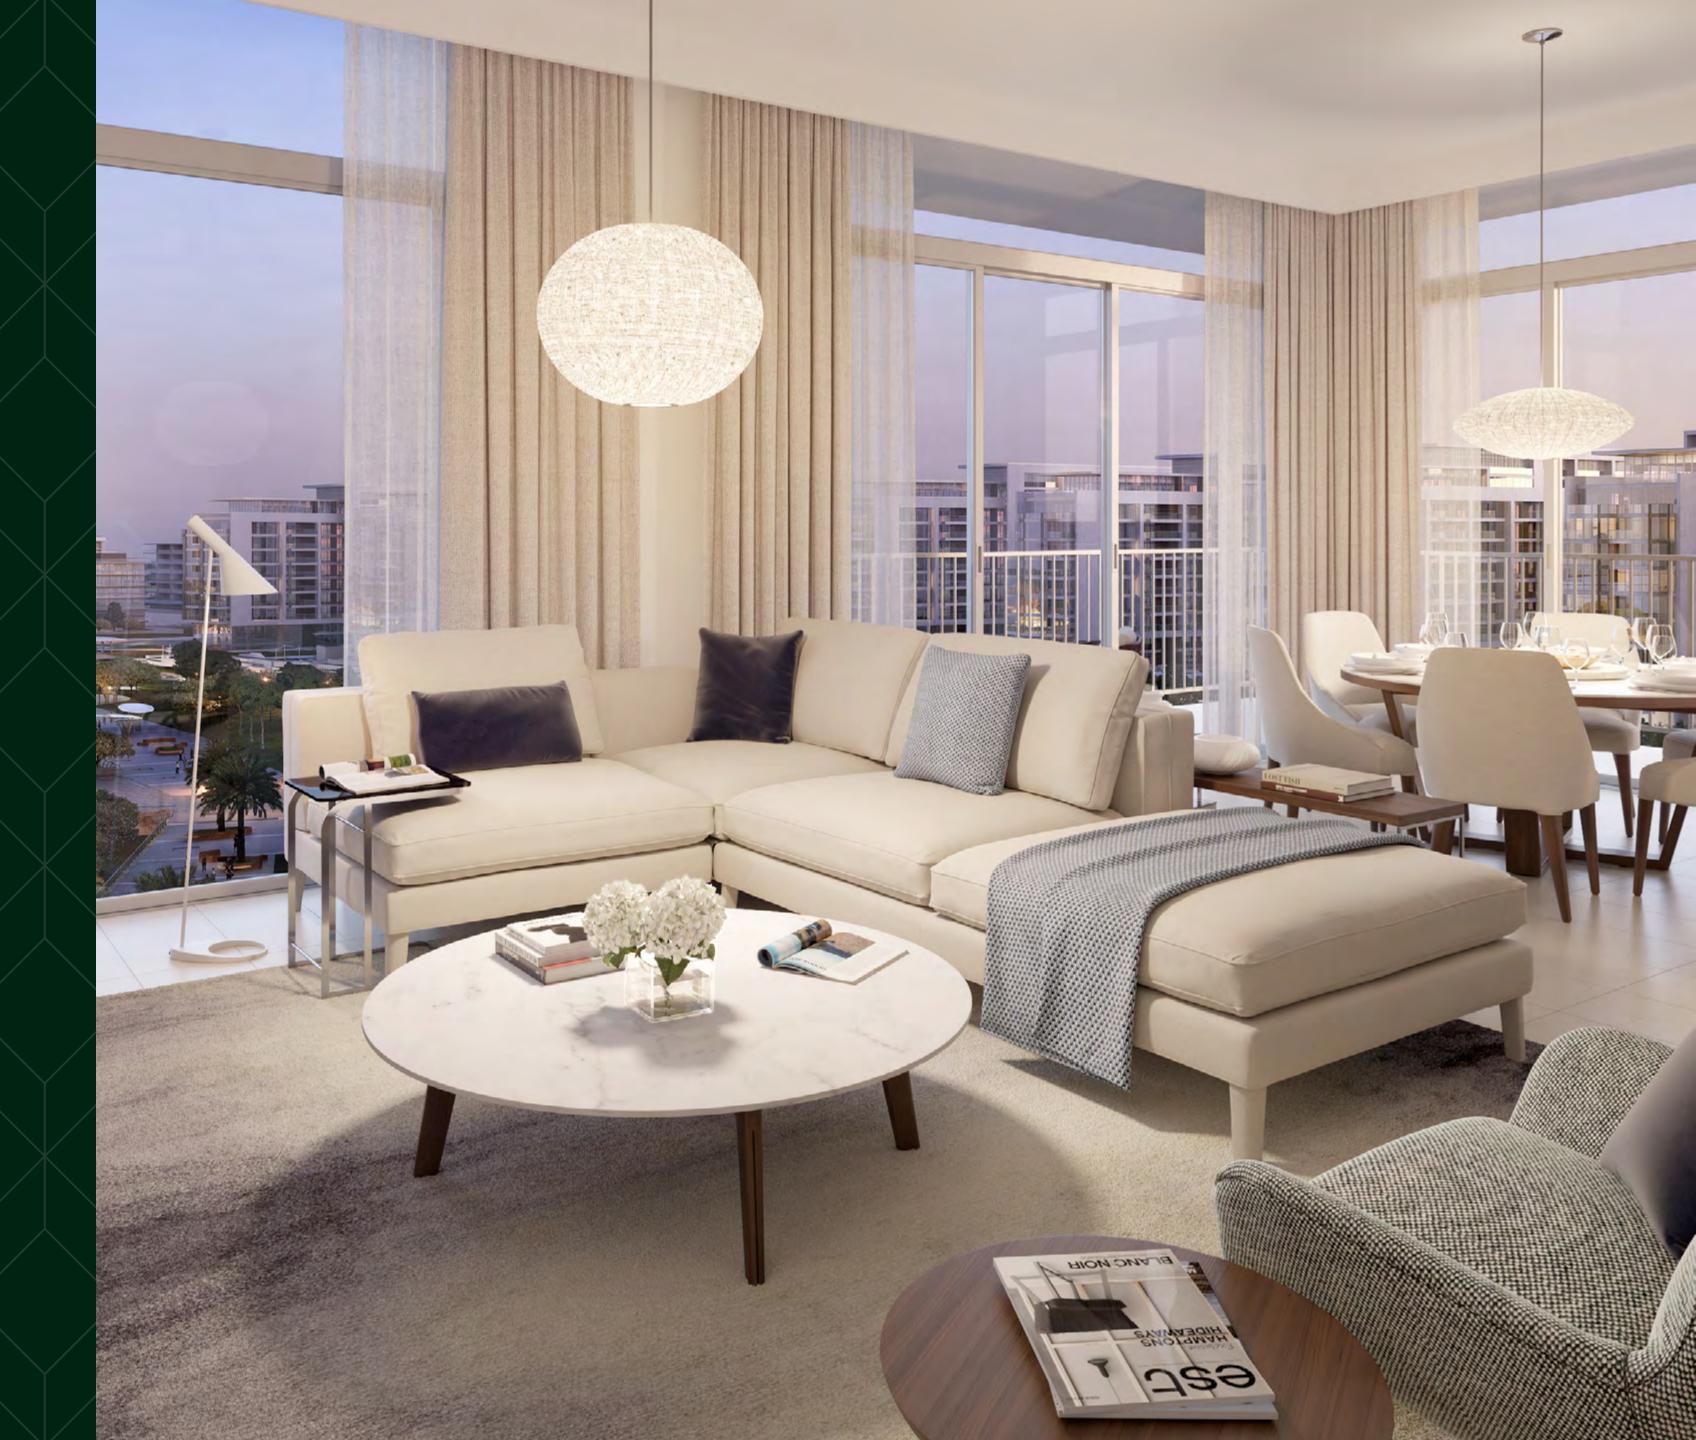

### PICTURESQUE ENVIRONMENT

Modern, sleek finishes combine with high-ceiling and floor-to-ceiling windows to create an ideally designed blank canvas for you to fill with your bespoke flair.