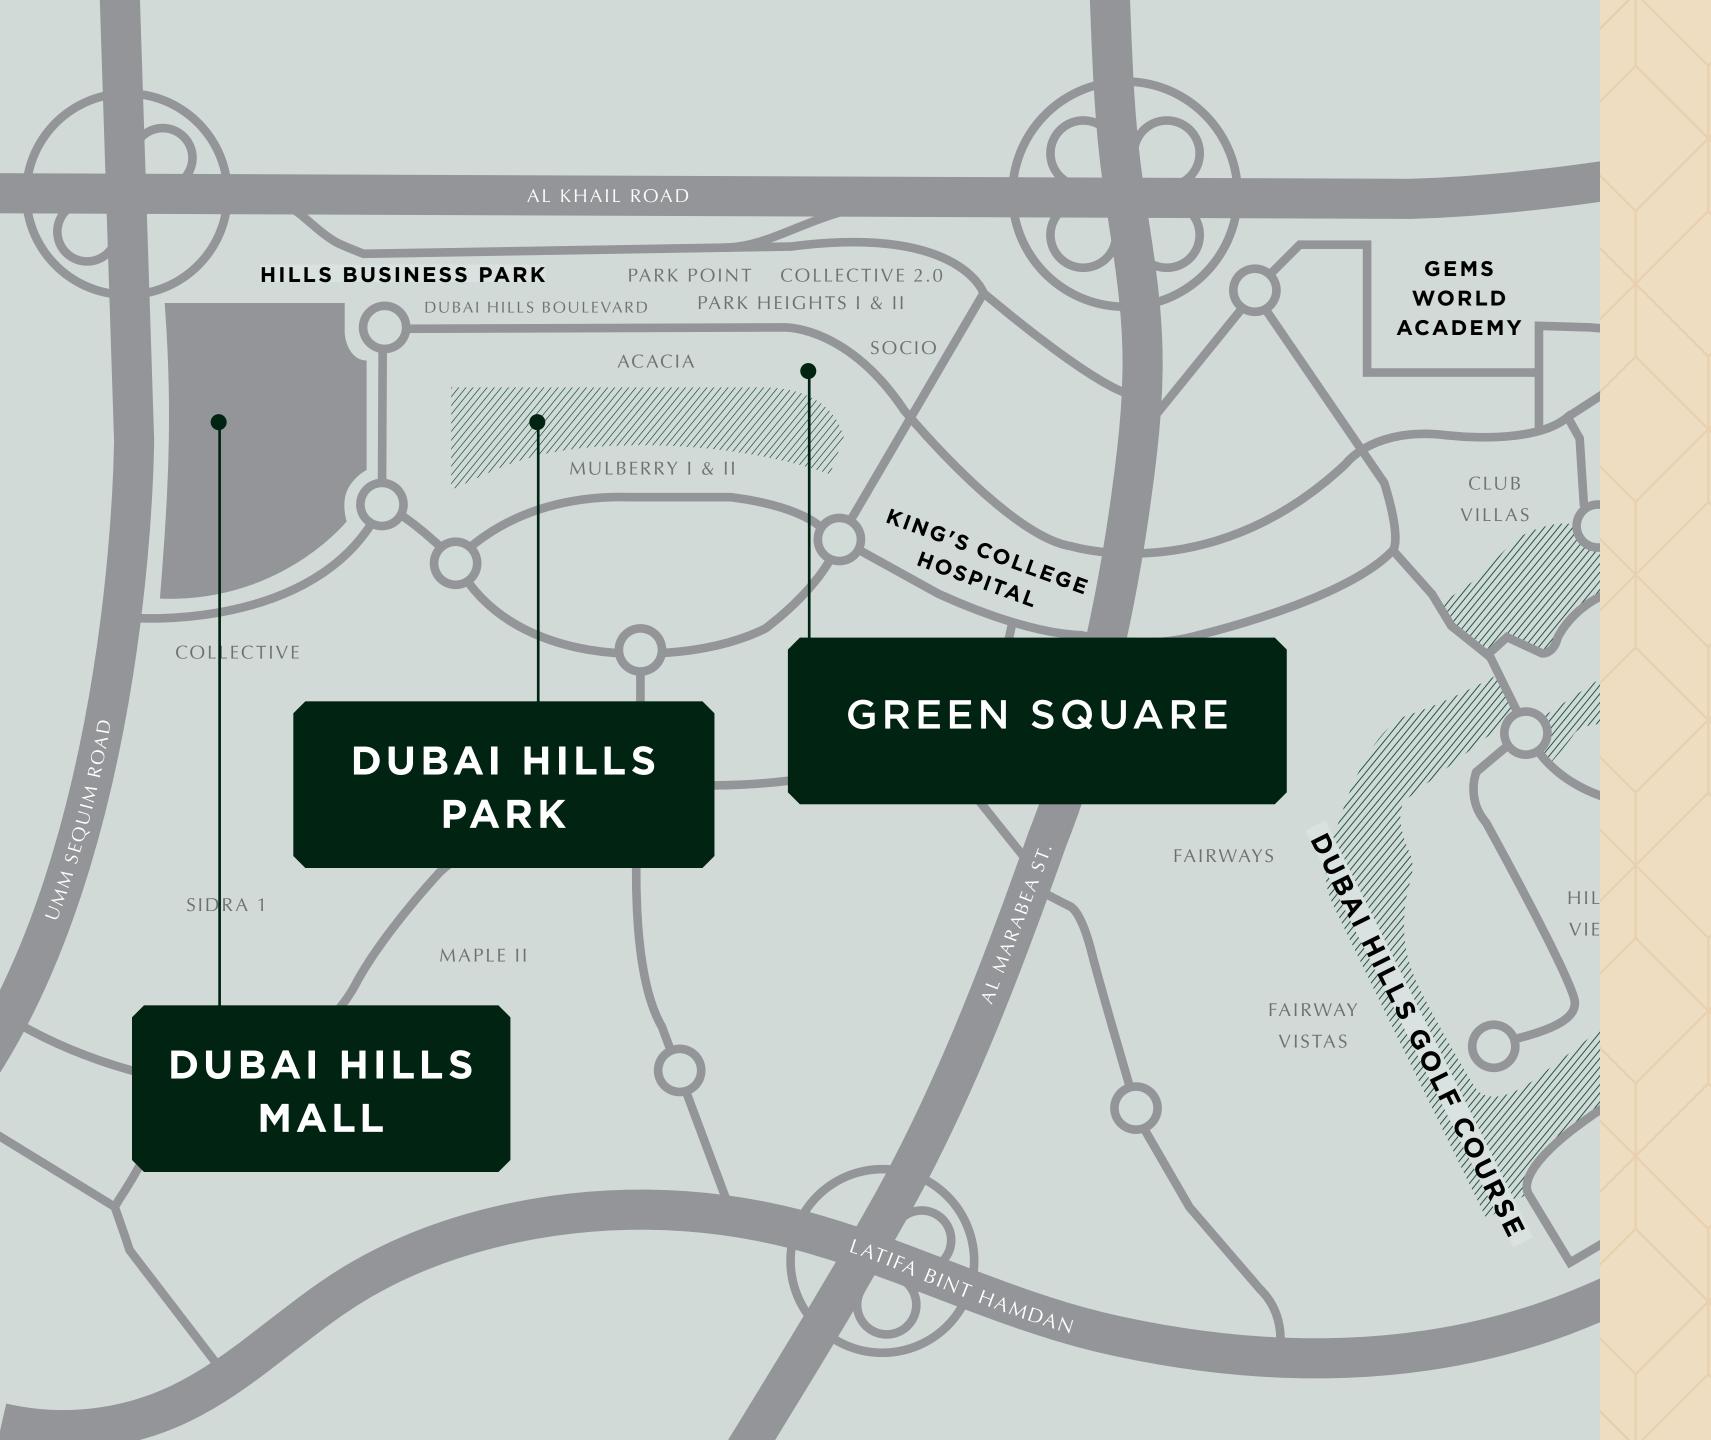

#### AN URBAN OASIS

Make the stress of tardiness a thing of the past.

There's no need to fear long commutes when you're surrounded by sprawling greenery, world-class retail, work-friendly locales, all only a short drive away from the city's most frequented establishments.

20 MINS'
DRIVE TO DOWNTOWN DUBAI

EASY ACCESS TO

AL KHAIL ROAD

EASY ACCESS TO

UMM SUQEIM STREET

#### 2 MILLION SQFT OF RETAIL INDULGENCE

Dubai Hills Mall is a destination of endless possibilities. Ideally positioned on the crossroads of Umm Suqeim Road and Al Khail Road, and only a short walk from Green Square, the mall grants you:

## YOUR VERY OWN CENTRAL PARK

Spanning an impressive 180,000 sqm – four times the size of Place de l'Étoile in Paris – Dubai Hills Park is a lush green oasis at your doorstep with plenty of activities that nourish the mind, body and soul.