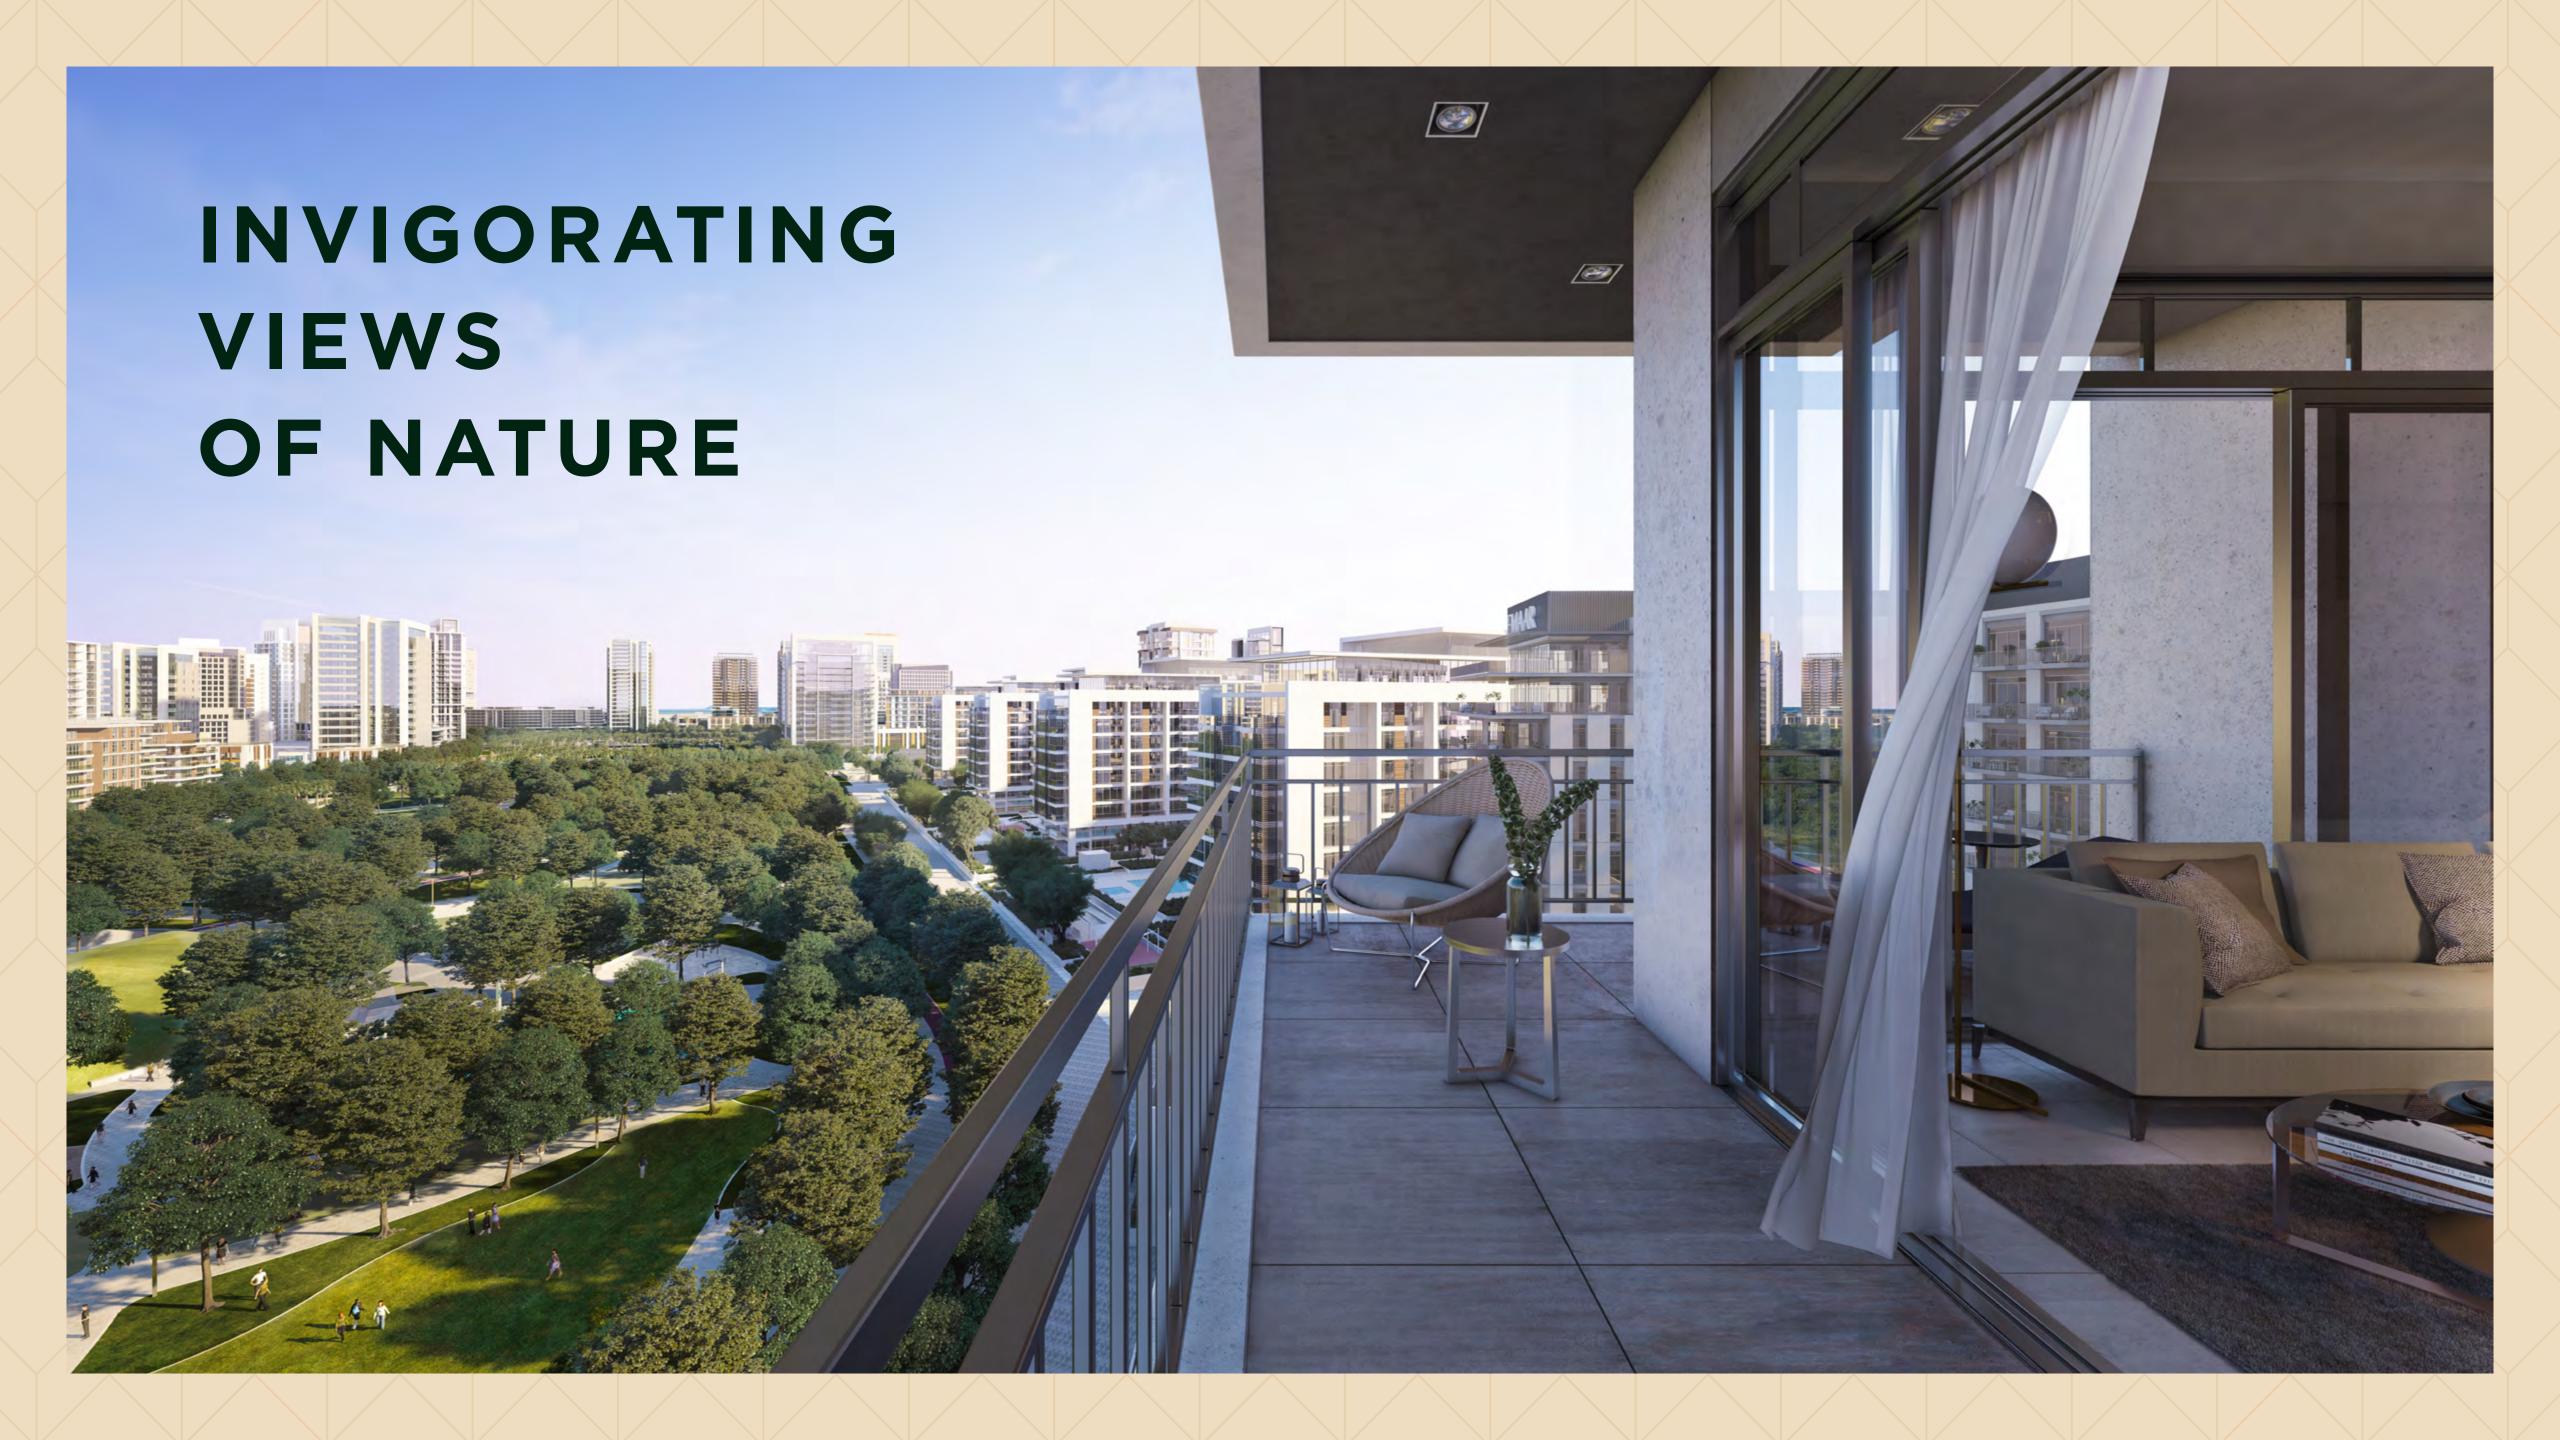

## YOUR VERY OWN CENTRAL PARK

Spanning an impressive 180,000 sqm – four times the size of Place de l'Étoile in Paris – Dubai Hills Park is a lush green oasis at your doorstep with plenty of activities that nourish the mind, body and soul.