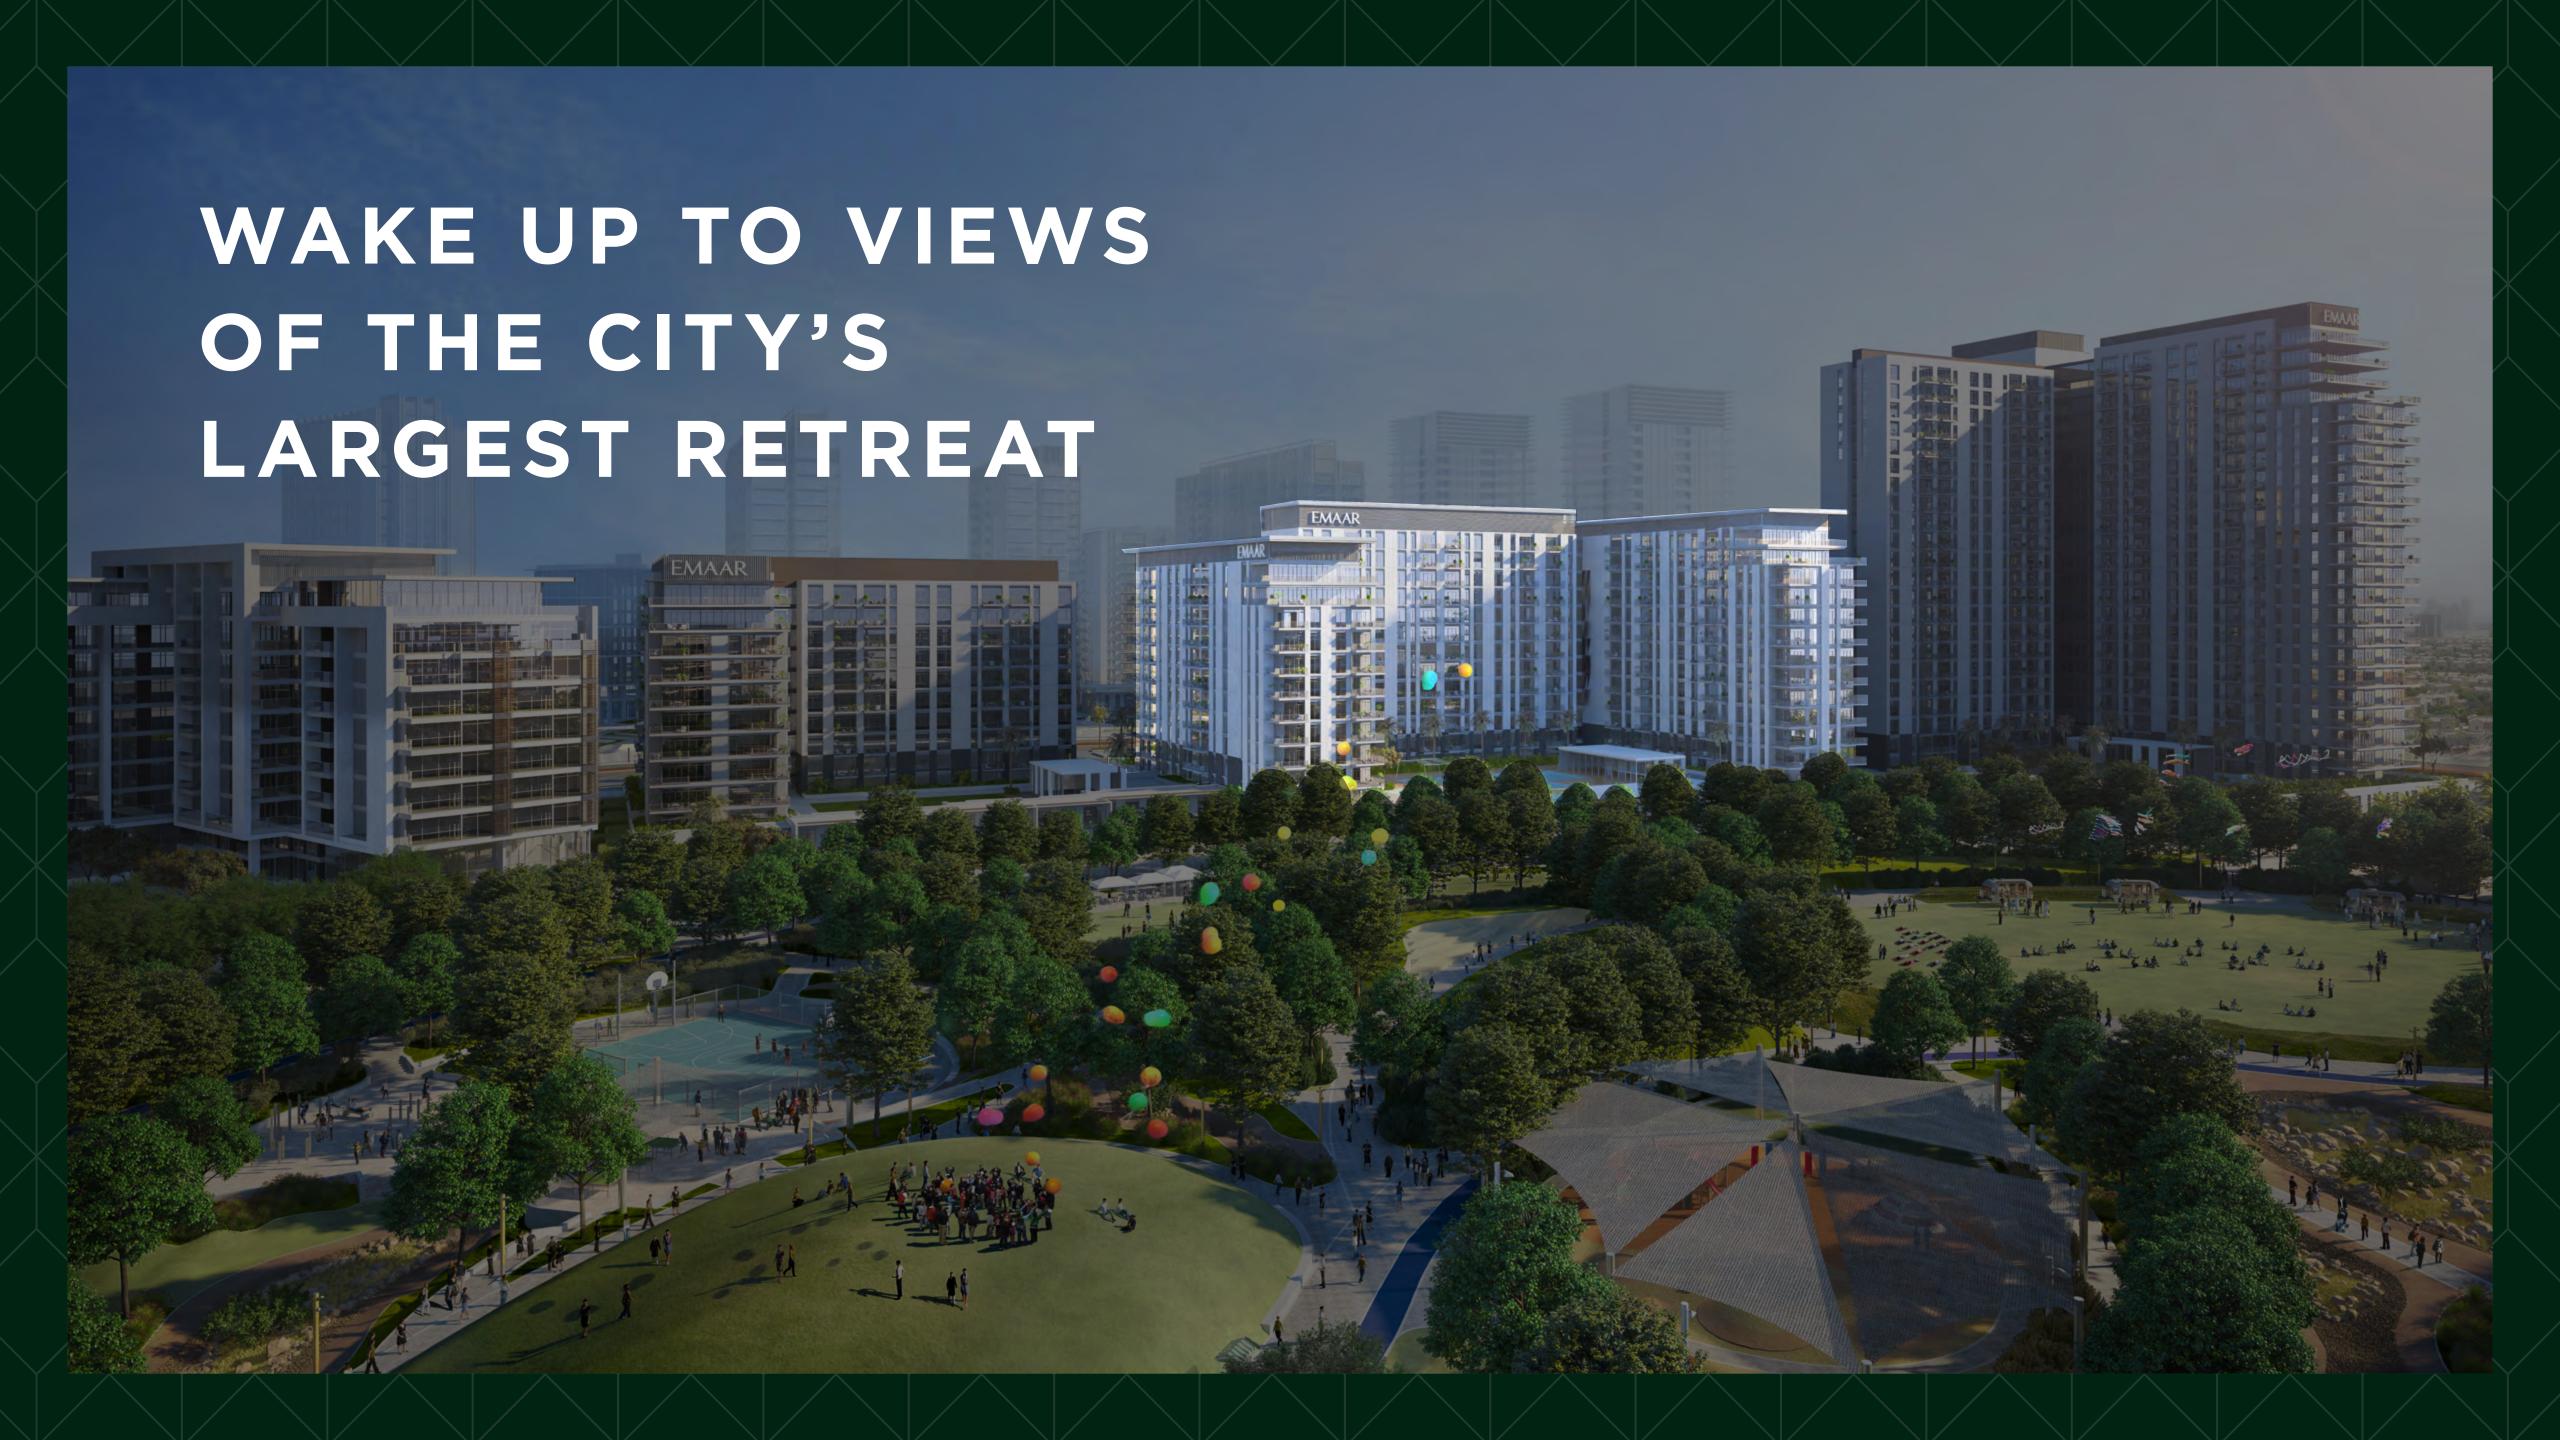

## YOUR VERY OWN CENTRAL PARK

Spanning an impressive 180,000 sqm – four times the size of Place de l'Étoile in Paris – Dubai Hills Park is a lush green oasis at your doorstep with plenty of activities that nourish the mind, body and soul.

#### AN URBAN OASIS

Make the stress of tardiness a thing of the past.

There's no need to fear long commutes when you're surrounded by sprawling greenery, world-class retail, work-friendly locales, all only a short drive away from the city's most frequented establishments.