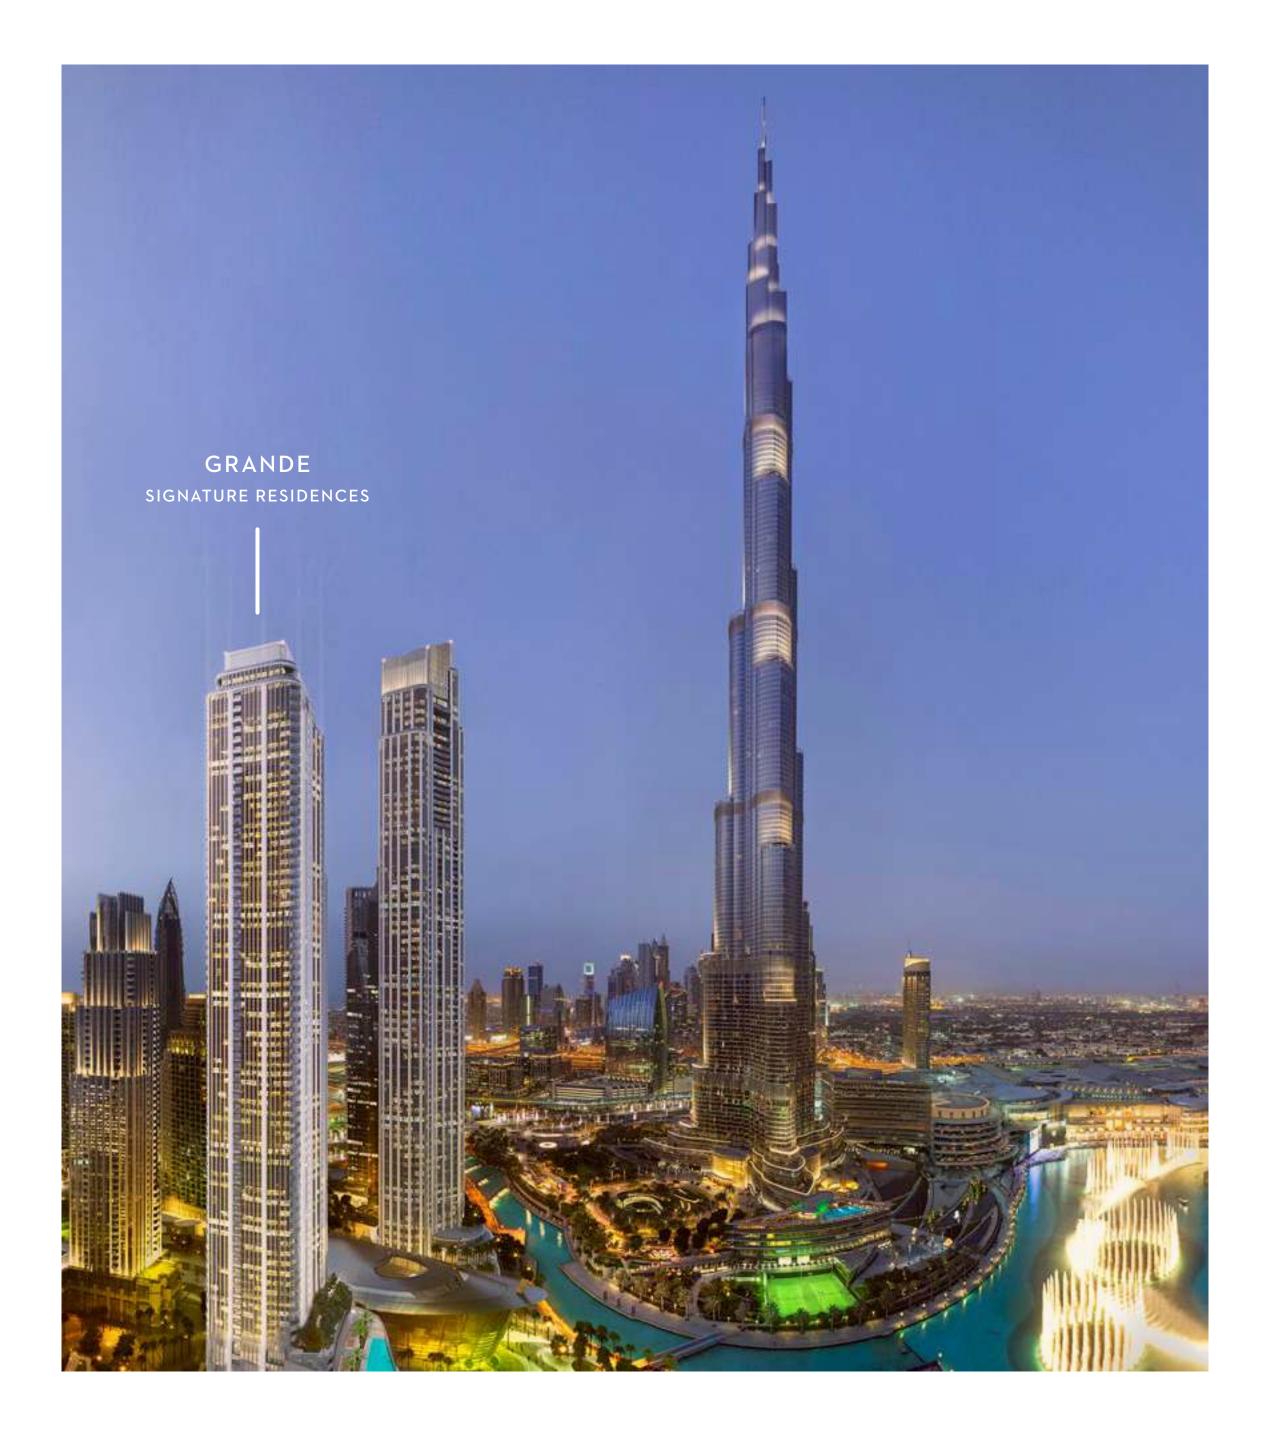

# Where Our Signature Residences Shine

Standing 71-storeys high, Grande takes regal living to new heights. Among the tallest residential towers in Downtown Dubai, the impressive tower offers breath-taking views from the city's most sought-after address.

GRANDE SIGNATURE RESIDENCES are situated on high floors of Grande. Choose between 2, 3-bedroom apartments and 4-bedroom penthouses on the 70 and 71 floor.

**ELITE LIFESTYLE** 