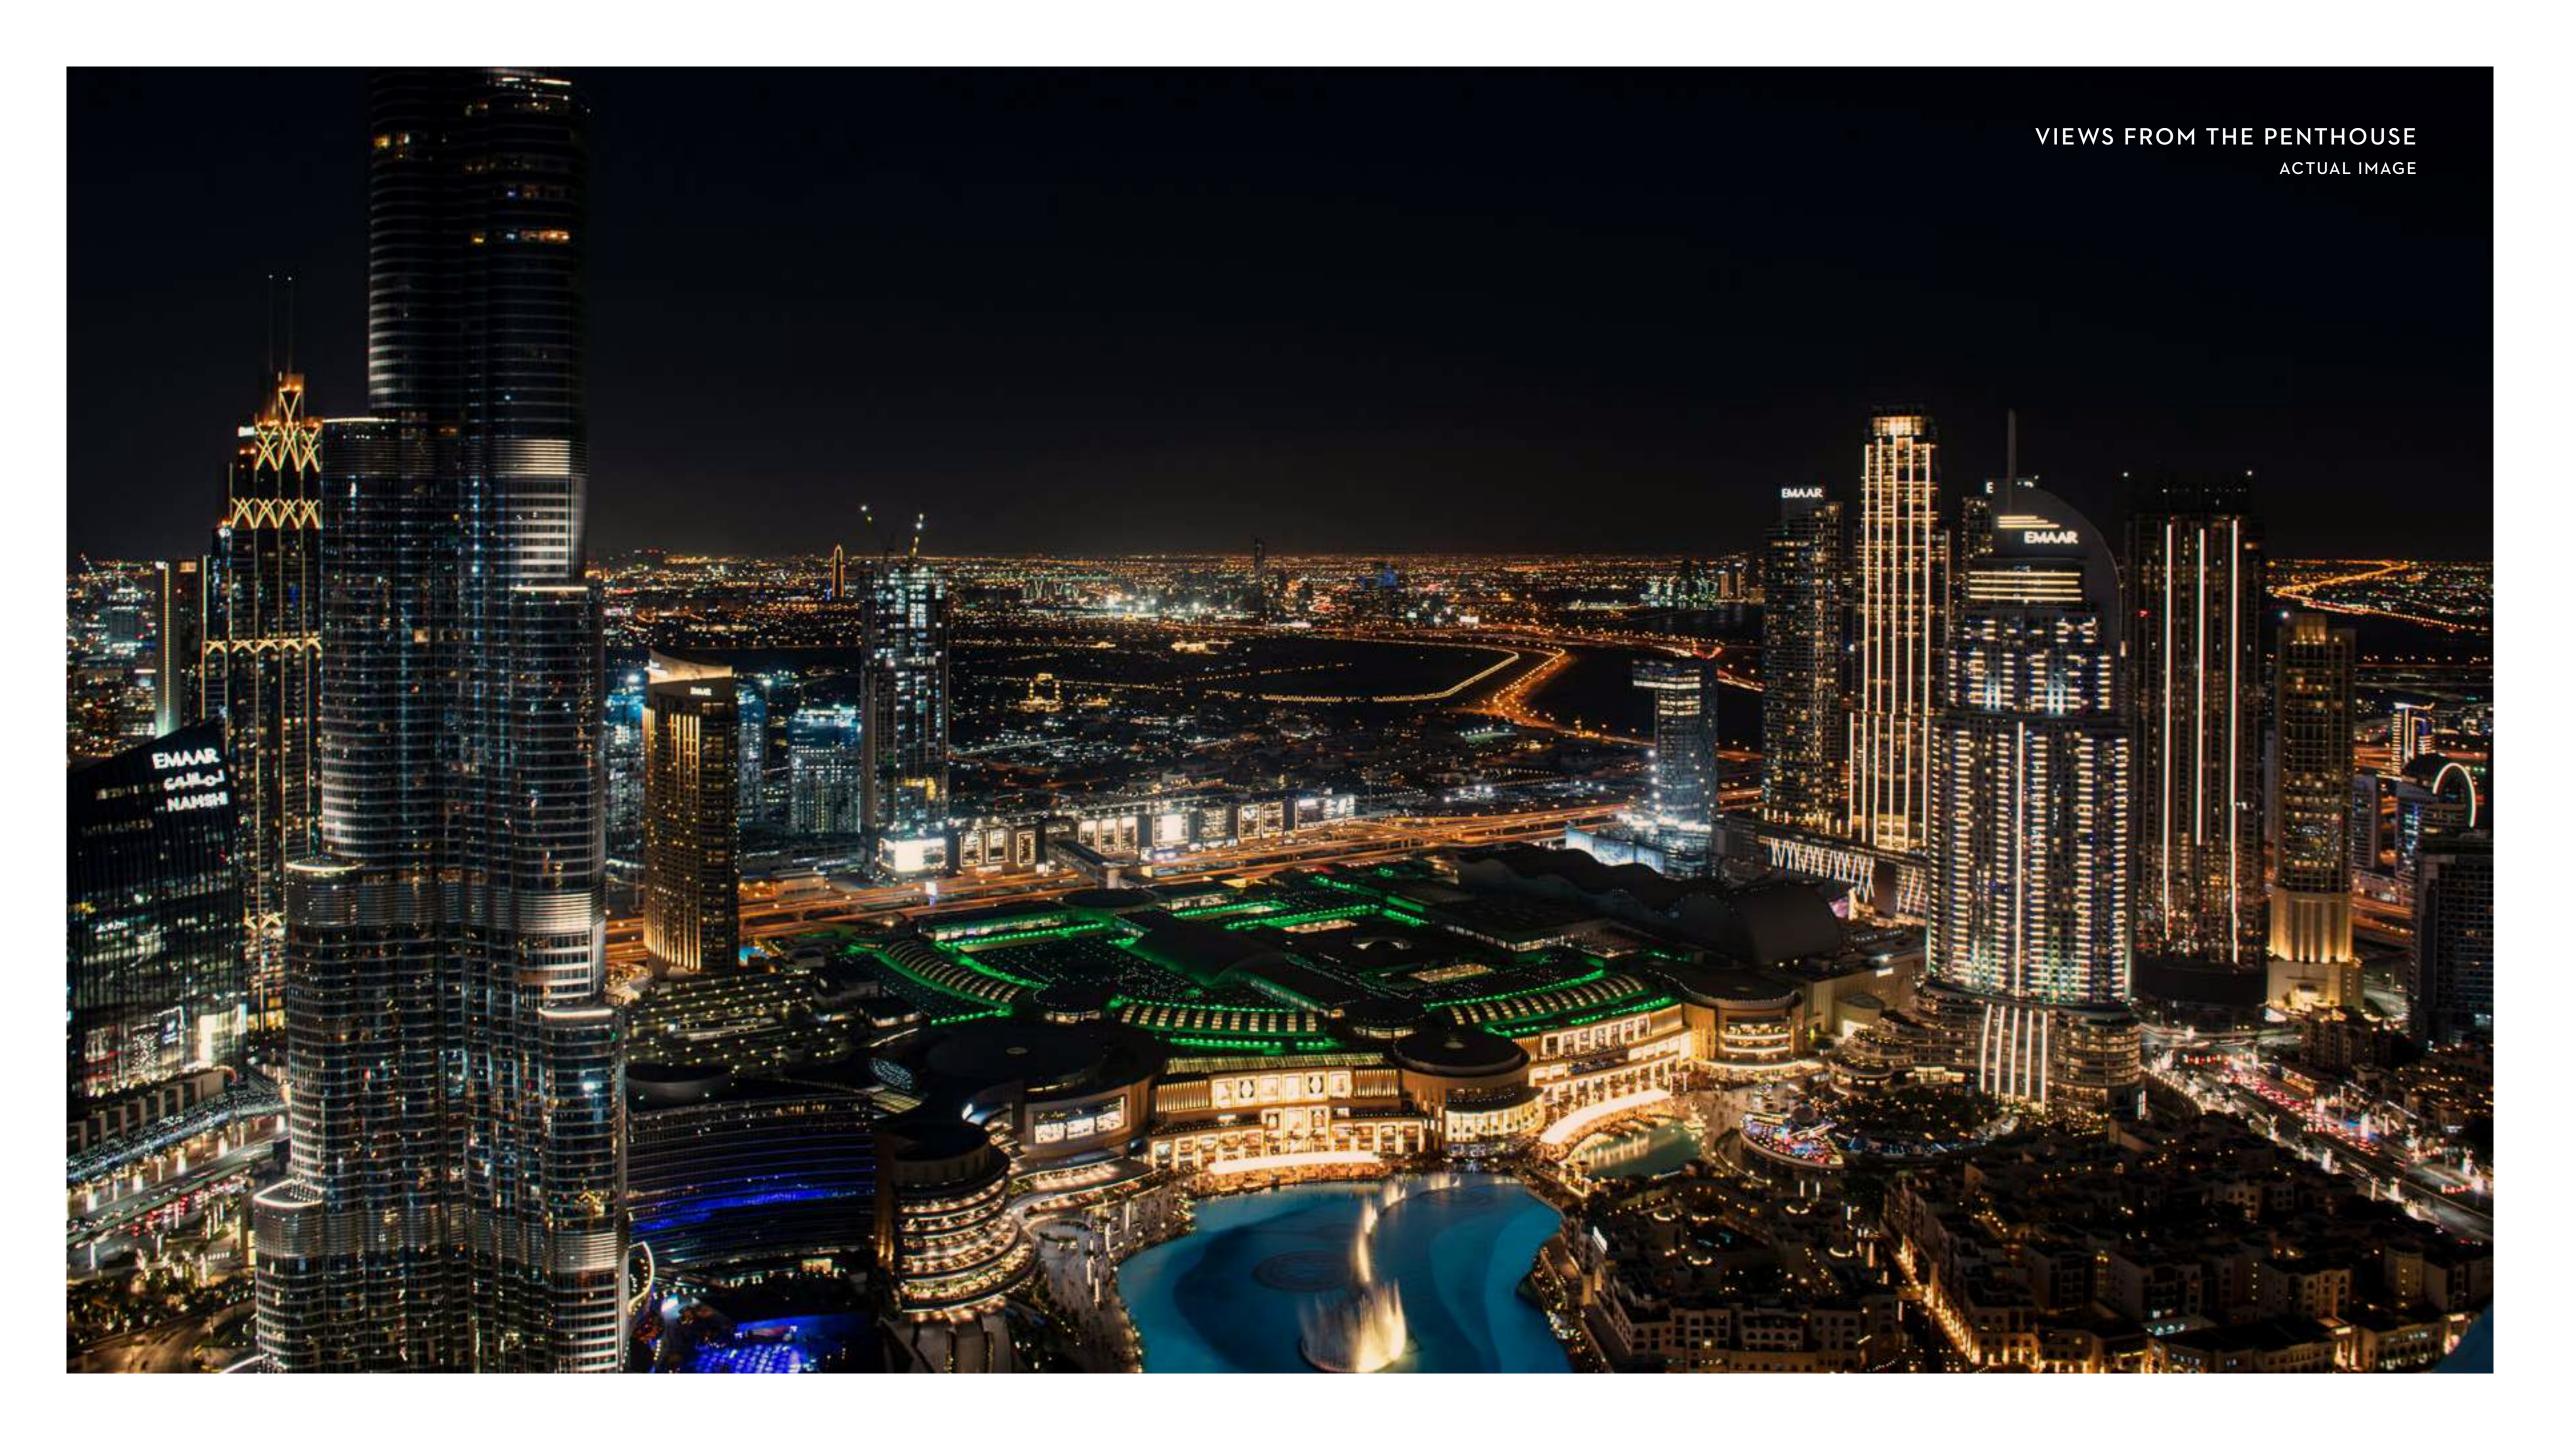

# Where Our Signature Residences Shine

Standing 71-storeys high, Grande takes regal living to new heights. Among the tallest residential towers in Downtown Dubai, the impressive tower offers breath-taking views from the city's most sought-after address.

GRANDE SIGNATURE RESIDENCES are situated on high floors of Grande. Choose between 2, 3-bedroom apartments and 4-bedroom penthouses on the 70 and 71 floor.

**ELITE LIFESTYLE** 