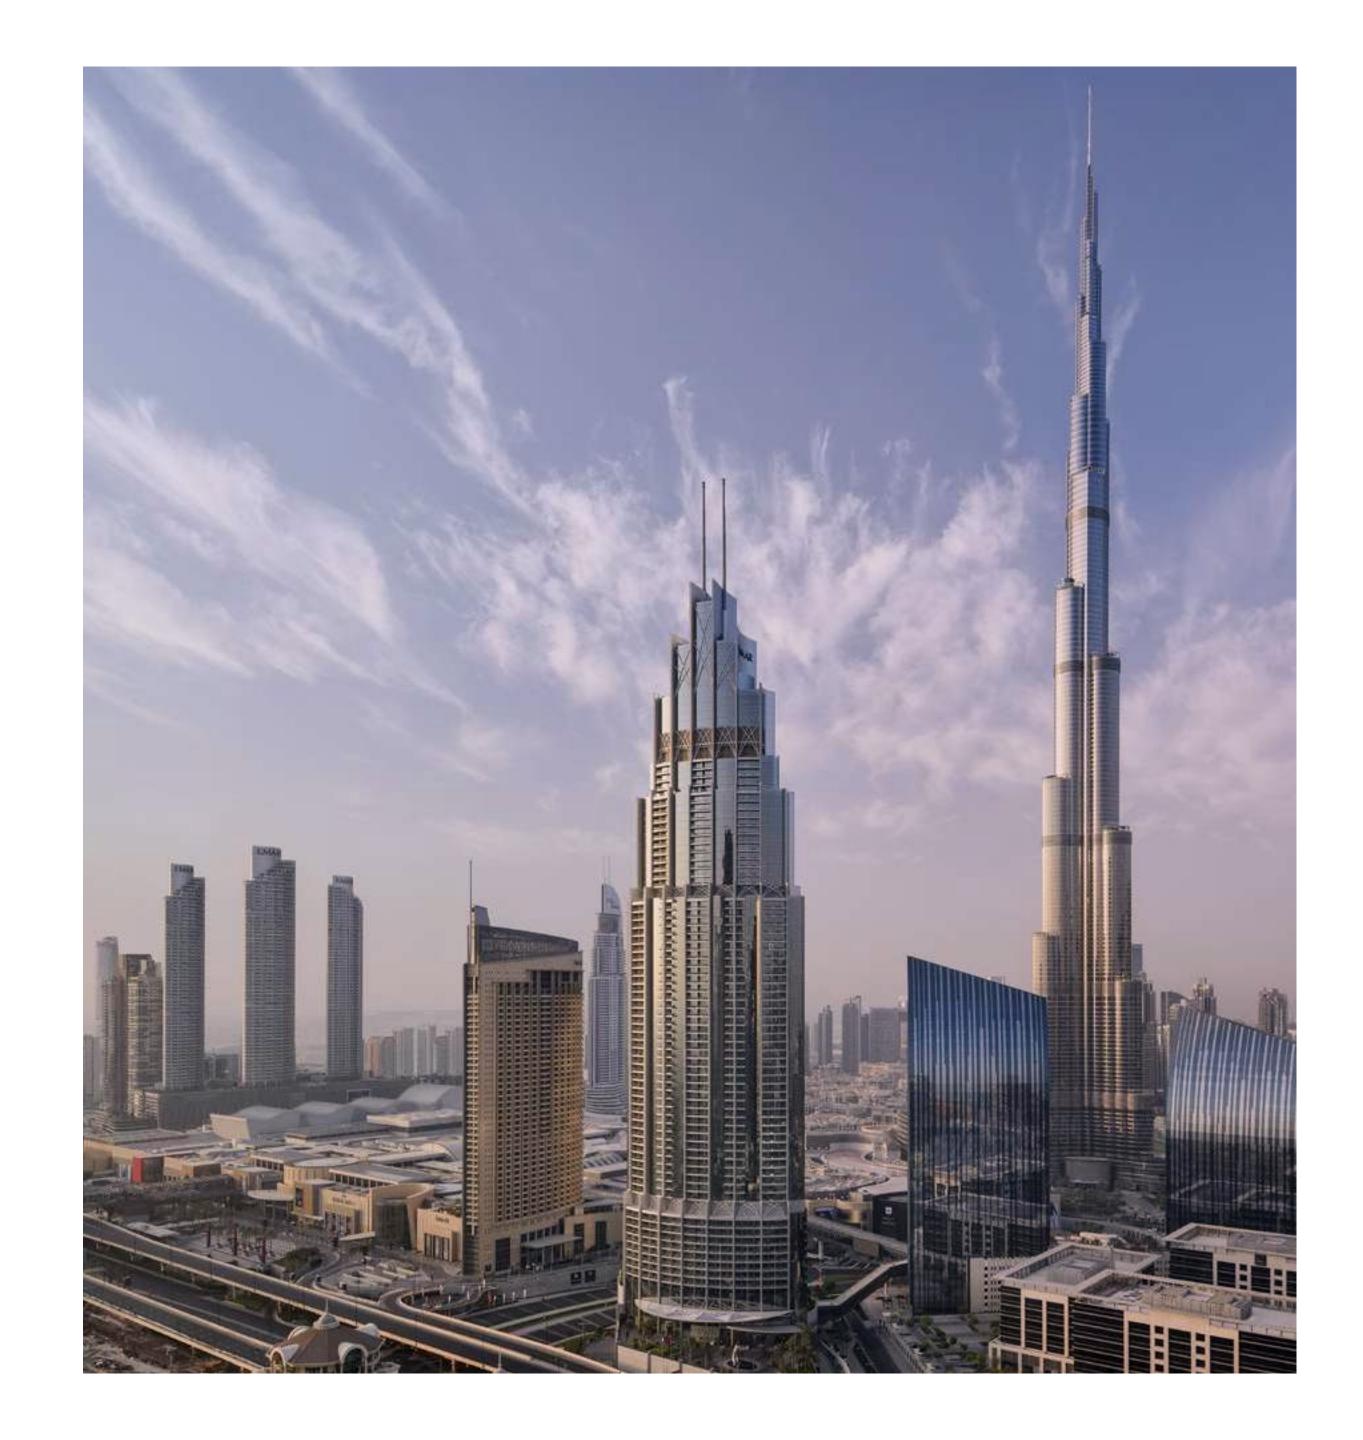

# Where Our Signature Residences Shine

Standing 71-storeys high, Grande takes regal living to new heights. Among the tallest residential towers in Downtown Dubai, the impressive tower offers breath-taking views from the city's most sought-after address.

GRANDE SIGNATURE RESIDENCES are situated on high floors of Grande. Choose between 2, 3-bedroom apartments and 4-bedroom penthouses on the 70 and 71 floor.

**ELITE LIFESTYLE** 