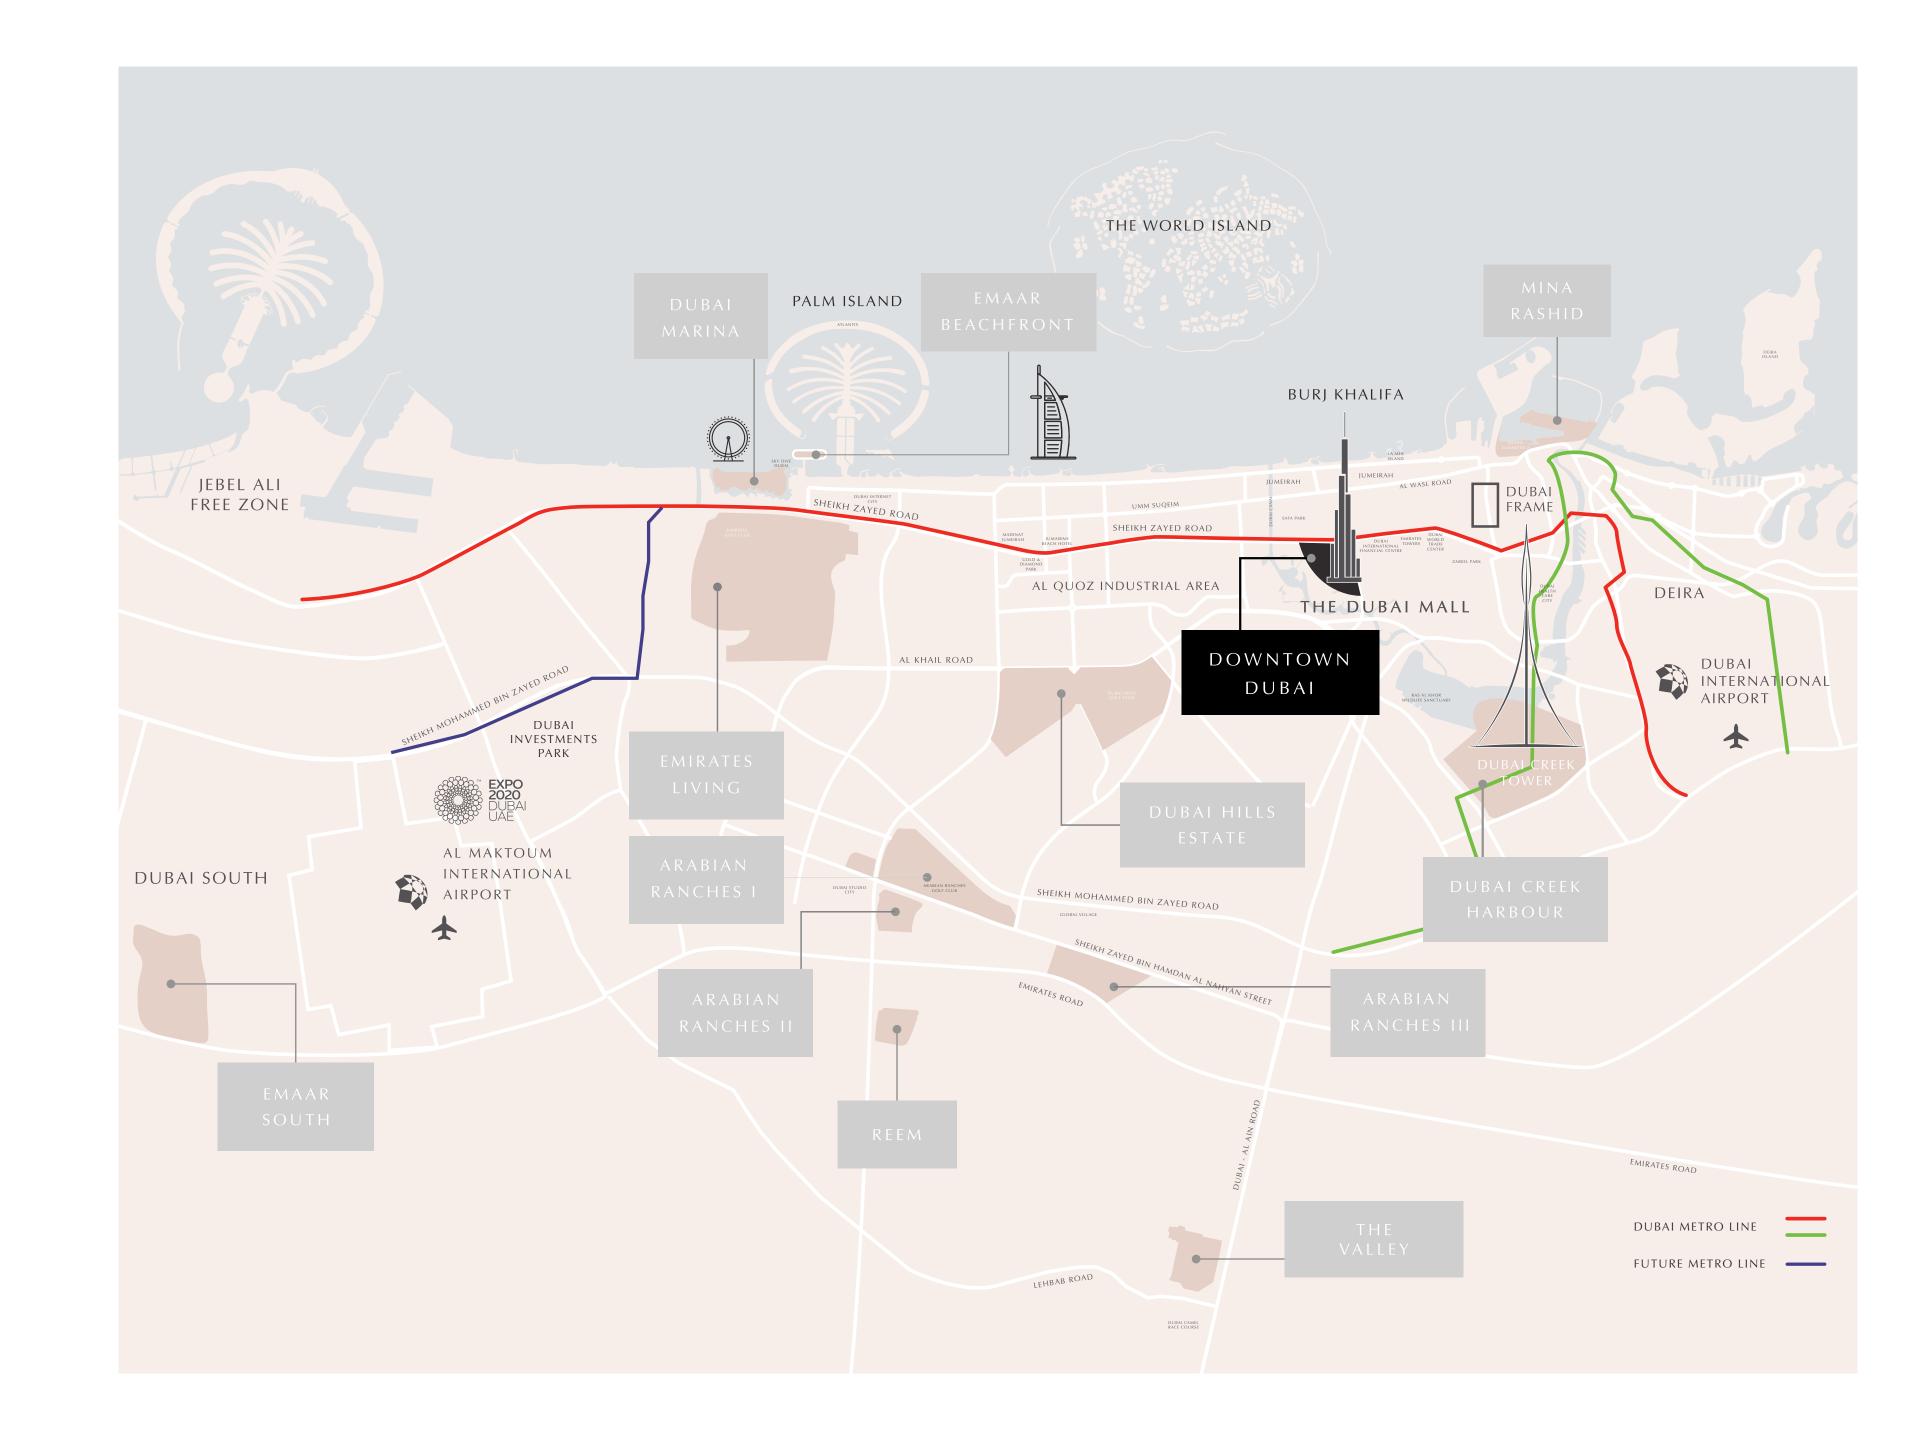

#### SHEIKH ZAYED ROAD METRO ADDRESS RESIDENCES SKY VIEW GRANDE EMAAR SQUARE 1,2,3 BURJ VISTA MOHAMMED BIN RASHID BOULEVARD EMAAR BURJ SQUARE CROWN 4,5,6 ADDRESS BLVD RESIDENCES PLAZA DUBAI OPERA THE ILPRIMO OPERA DUBAI DISTRICT BOULEVARD ADDRESS OPERA WALK BOULEVARD OPERA BURJ GRAND KHALIFA BURJ ACT ONE ACT TWO PARK 29 ADDRESS BLVD THE DUBAI MALL CLAREN DUBAL FOUNTAIN BLVD CENTRAL VIDA RESIDENCE DOWNTOWN SOUK RESIDENCES THE AL BAHAR PALACE DUBAI MALL DOWNTOWN BURJ VIDA PLAZA HOTEL ADDRESS DOWNTOWN MANZIL HOTEL SHEIKH MOHAMMED BIN RASHID BOULEVARD OLD TOWN ROYALE BOULEVARD POINT ADDRESS RESIDENCES FOUNTAIN VIEWS

**PROXIMITY** 