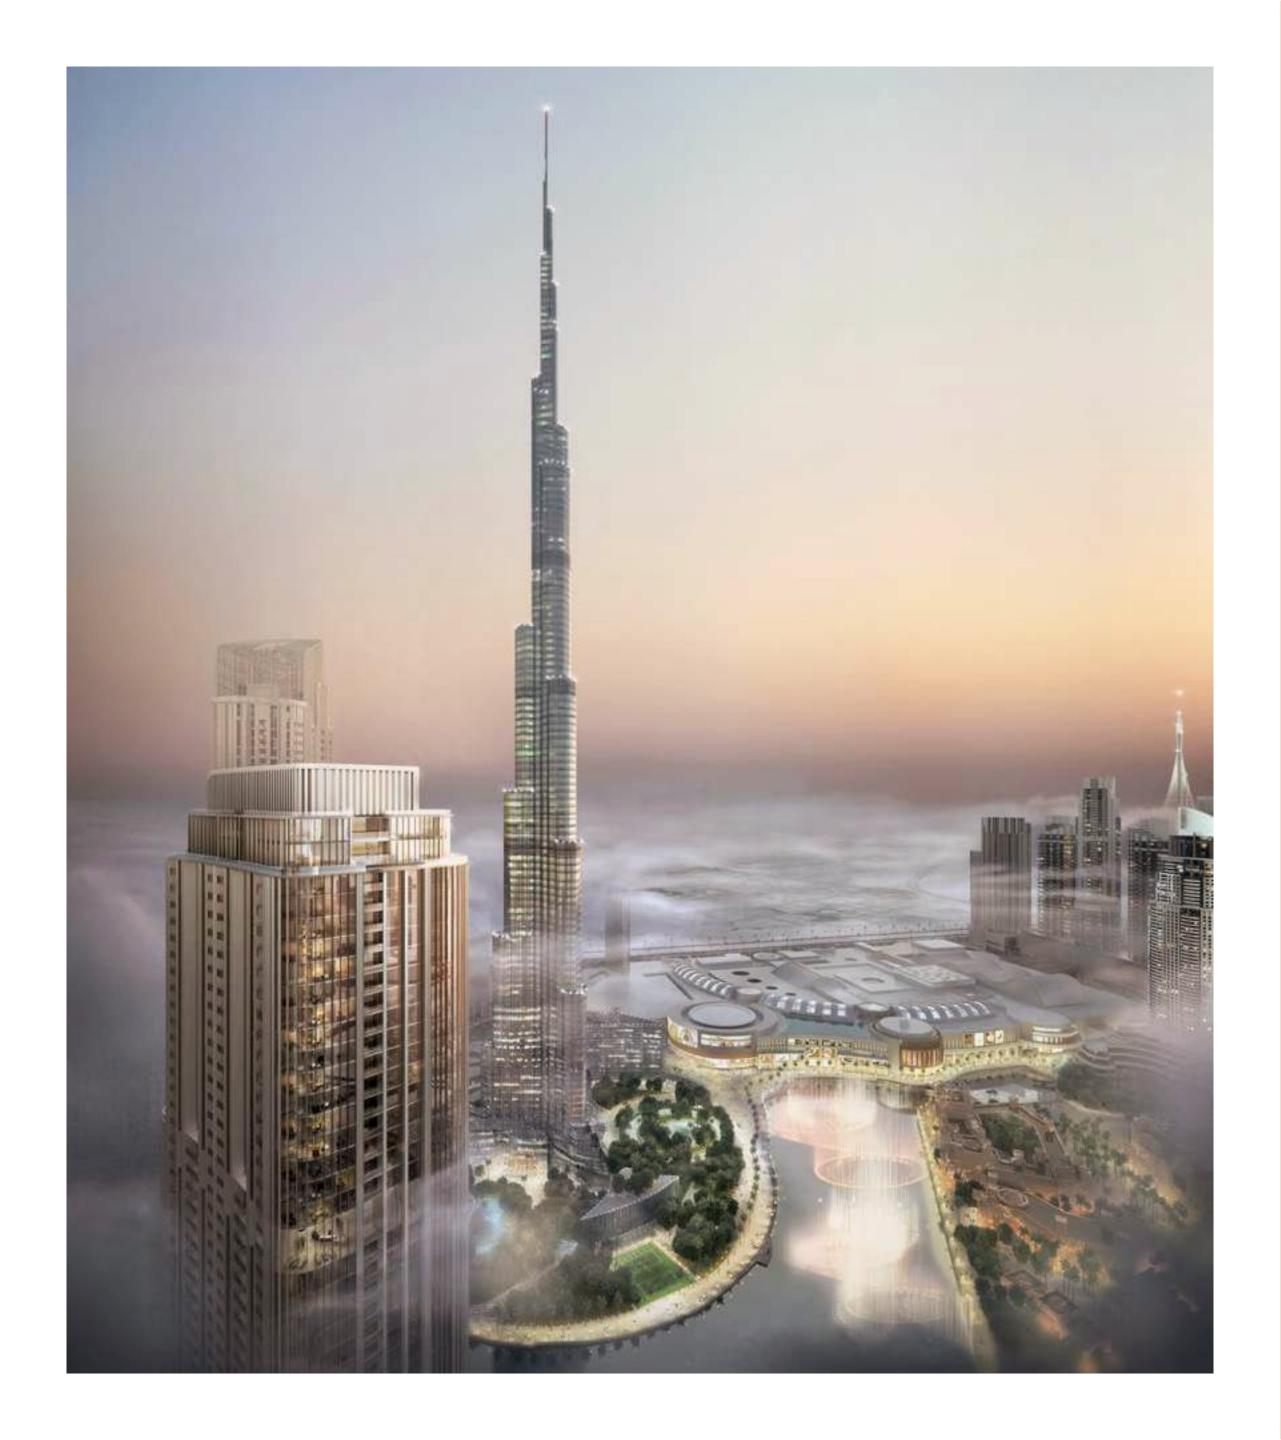

# Where Every Moment is Unmissable

A place unlike any other, Downtown Dubai is where record-breaking is the norm. It is the only place where you can take a walk past the world's tallest tower or enjoy the captivating choreography of the world's largest fountain show.

BURJ KHALIFA
The world's tallest building

THE DUBAI MALL

The city's most visited retail & entertainment destination

THE DUBAI OPERA
2000 seat multi-format venue

THE DUBAI FOUNTAIN

The world's largest choreographed fountain system

SHEIKH MOHAMMED BIN RASHID BOULEVARD
Trendy cafés and restaurants