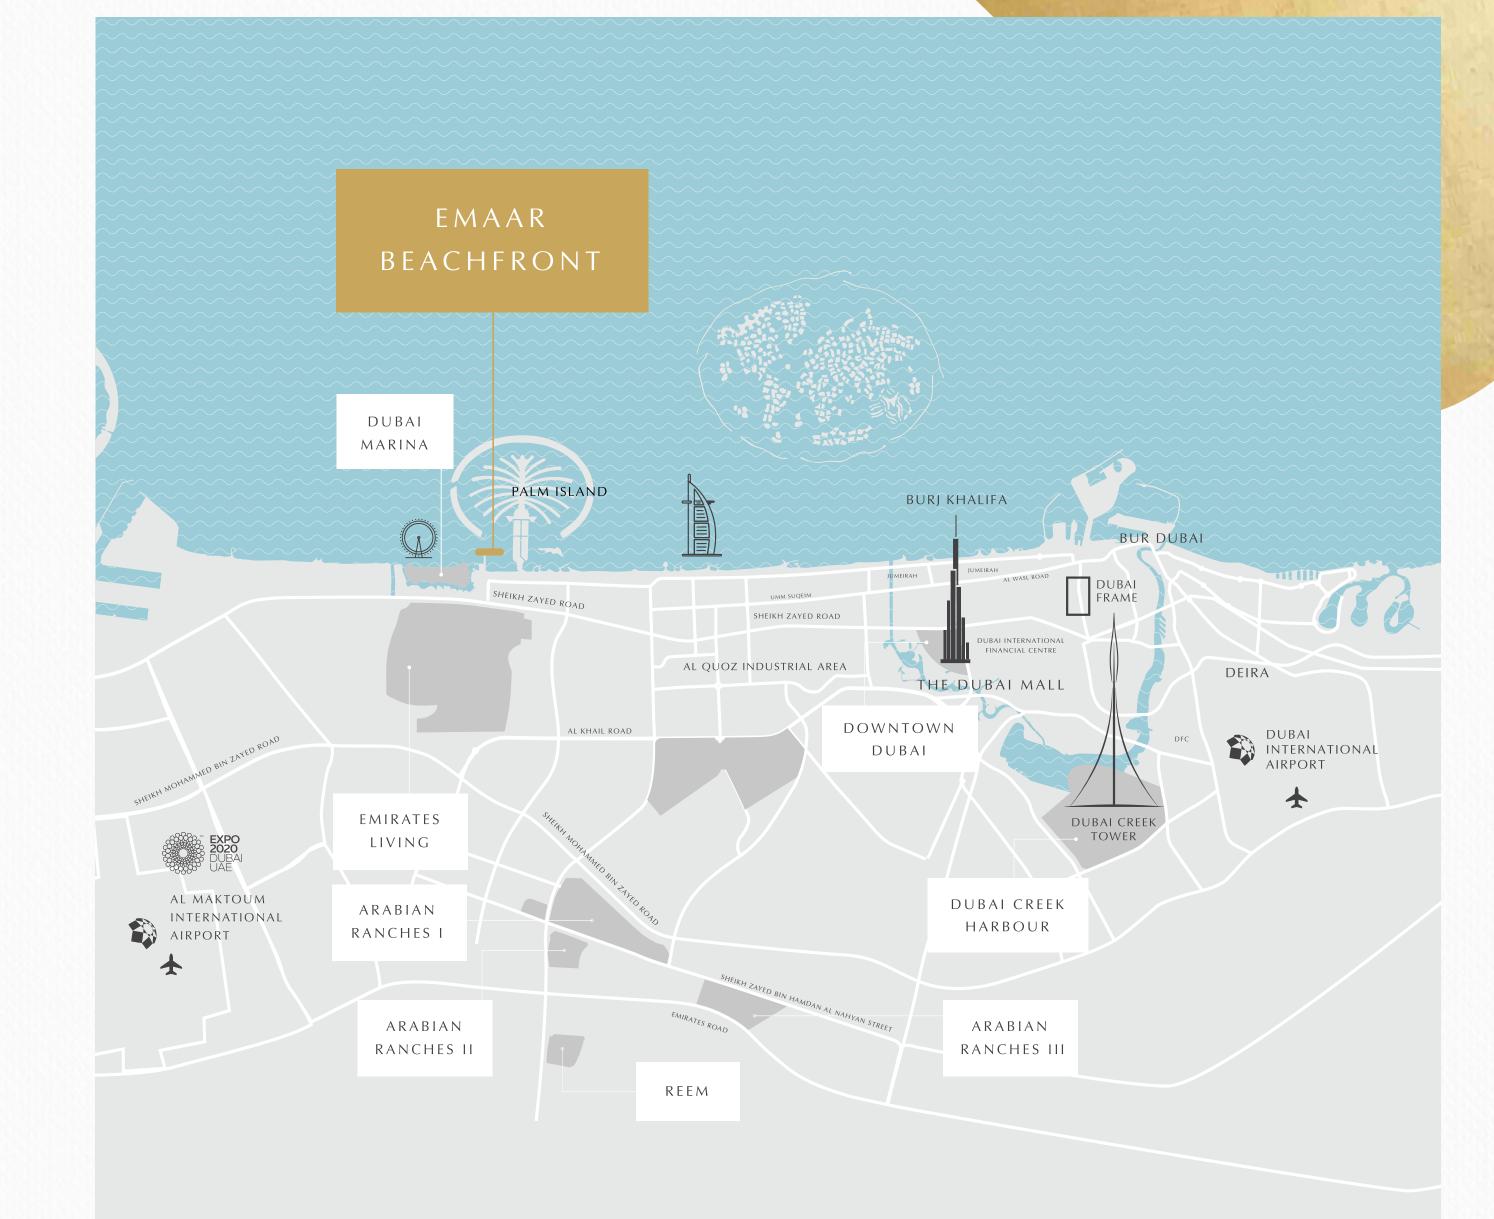

## Frank Peachfront PRIVATE BEACH LIVING

Emaar Beachfront is the prestigious residential community located within the new maritime centre of the UAE, Dubai Harbour. The meticulously master-planned waterfront haven represents a unique blend of cosmopolitan living with a prime location and a luxury seaside lifestyle.

#### Exceptional location

25

MINUTES TO
DOWNTOWN
DUBAI

25

MINUTES TO DUBALINT'L AIRPORT

45

MINUTES TO AL MAKTOUM INT'L AIRPORT 5

MINUTES TO

DUBAI

MARINA

Semiless access
TO SHEIKH ZAYED ROAD