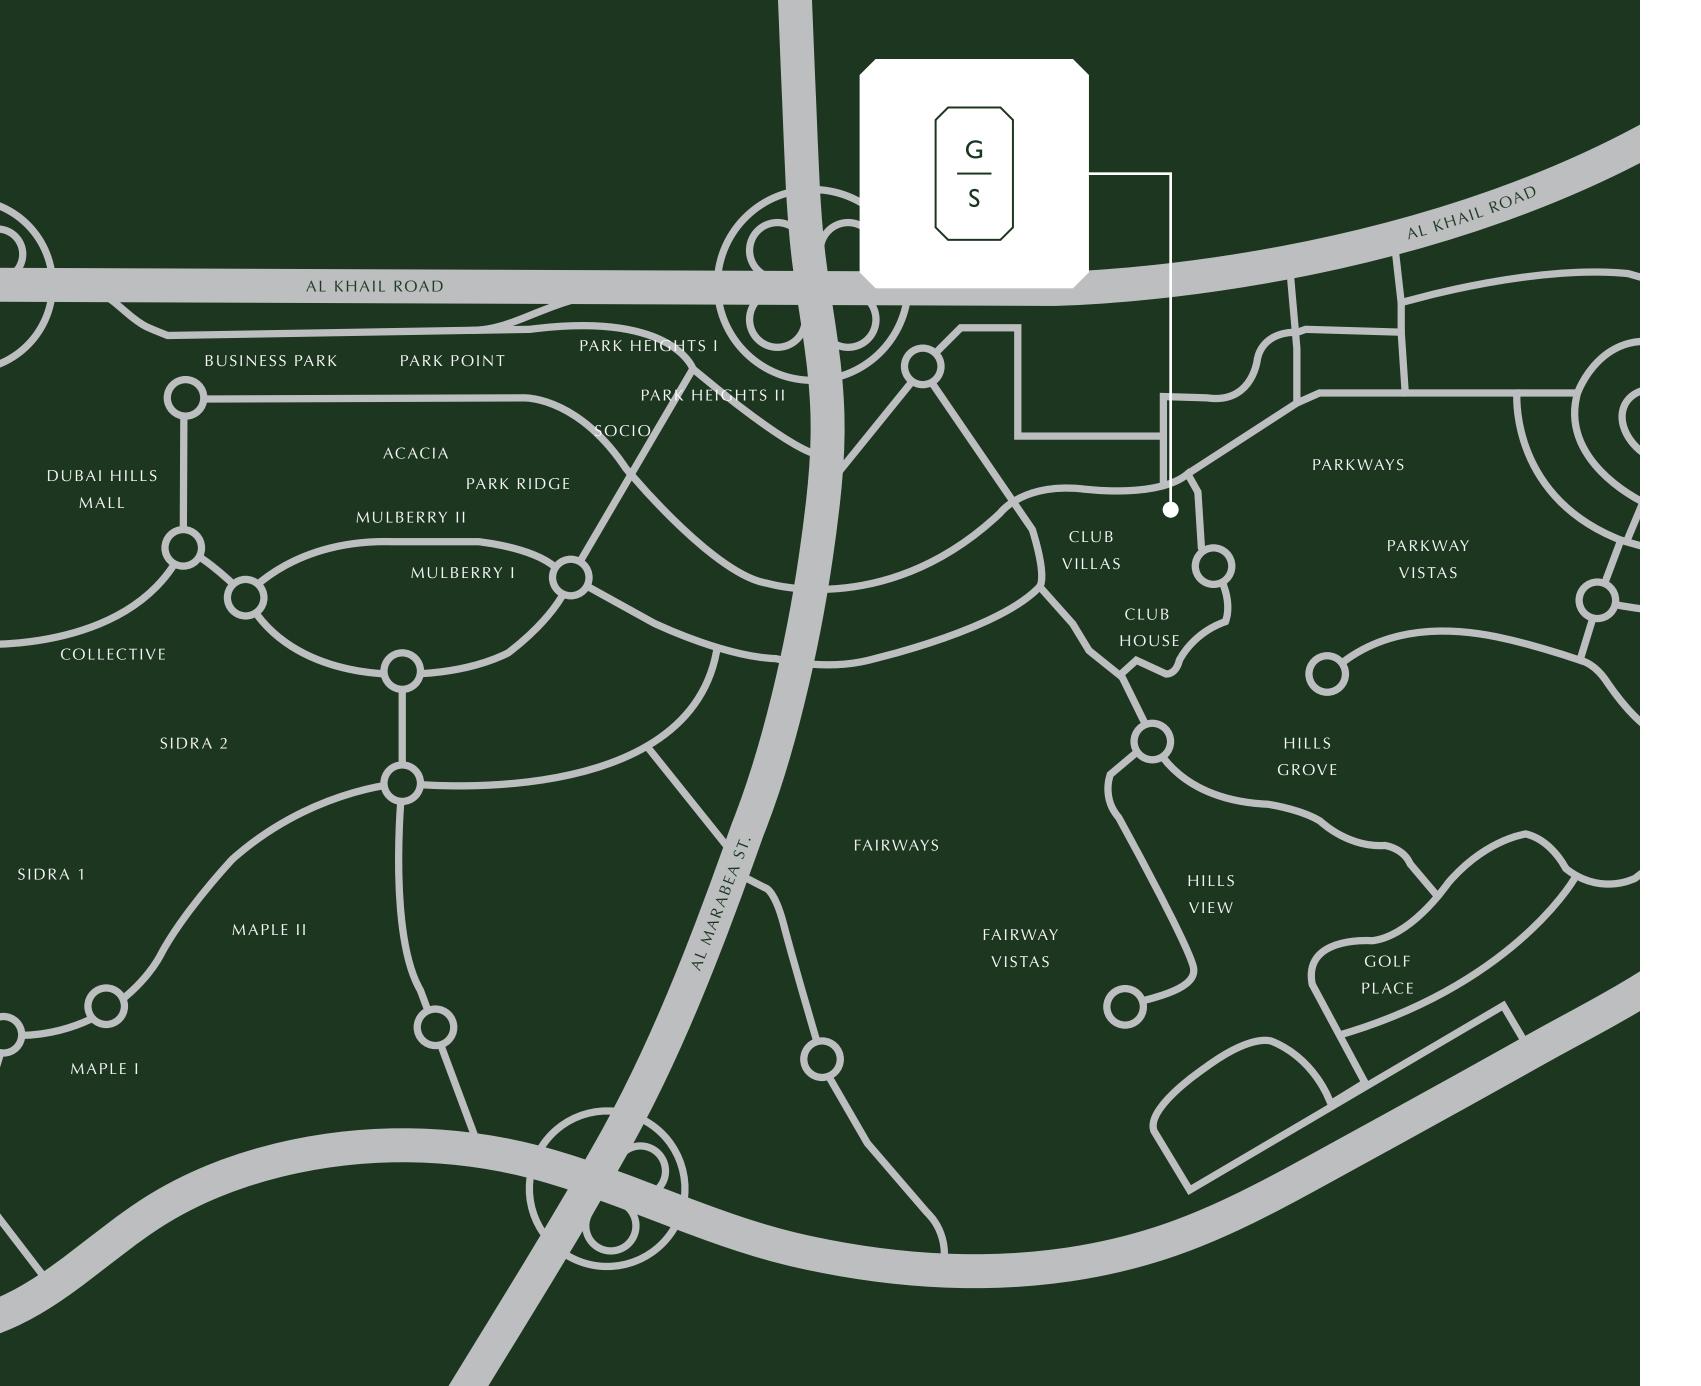

#### A PRIME SPOT

Fed by the main boulevard, Golf Suites is only a 10-minute drive to Downtown Dubai and 20 minutes to Dubai International Airport. The Dubai Hills Golf Club is just around the corner, as is the starting point of golf play and the associated F&B. Residents are also privileged to live near a nursery, community retail mall and a delightful public park.

#### DUBAI HILLS ESTATE

Sustainably designed, Dubai Hills Estate is a first of its kind destination. This masterfully-planned 2,700-acre multi-purpose development will form an integral part of the Mohammed Bin Rashid City. Ideally situated between Downtown Dubai and Dubai Marina, flanked by Al Khail Road, the community offers easy access to the city's most popular districts and attractions.