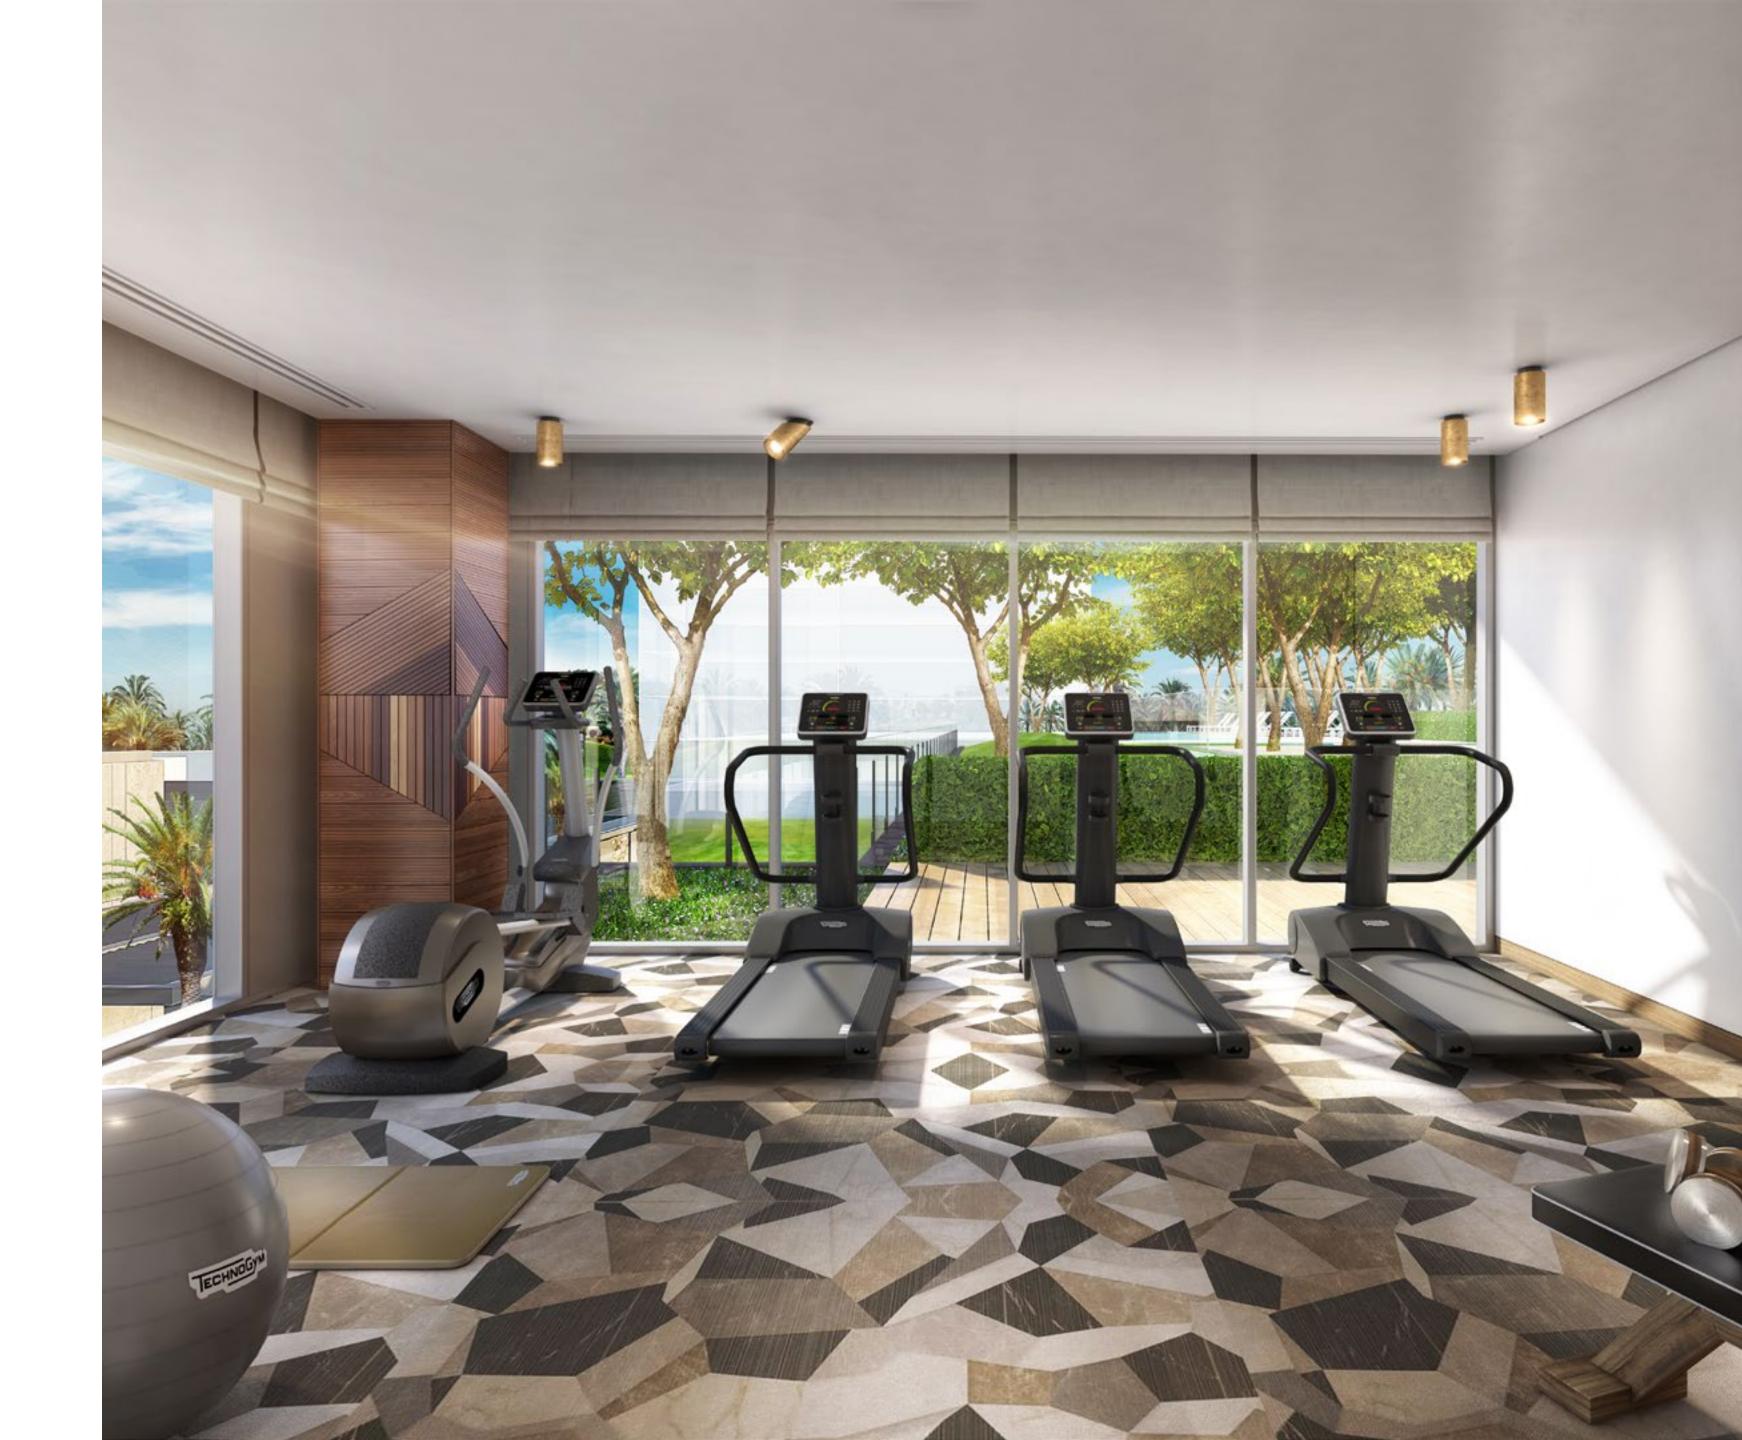

# YOUR PERSONAL

HAVEN

Start your day by practising your swing. Or get your daily dose of exercise at the on-site gym and pool. Meet your friends for lunch in the clubhouse – a gathering point for expats - or meet them in one of the 650 outlets at the Dubai Hills Mall. Round off your perfect day with a fun family barbecue under the stars.

Enjoy a floodlit practice facility, which includes a warm-up area, 9-hole short course and practice putting green. Or enhance your performance through fitness, yoga and aerobics at the 5,000 sqm Clubhouse.