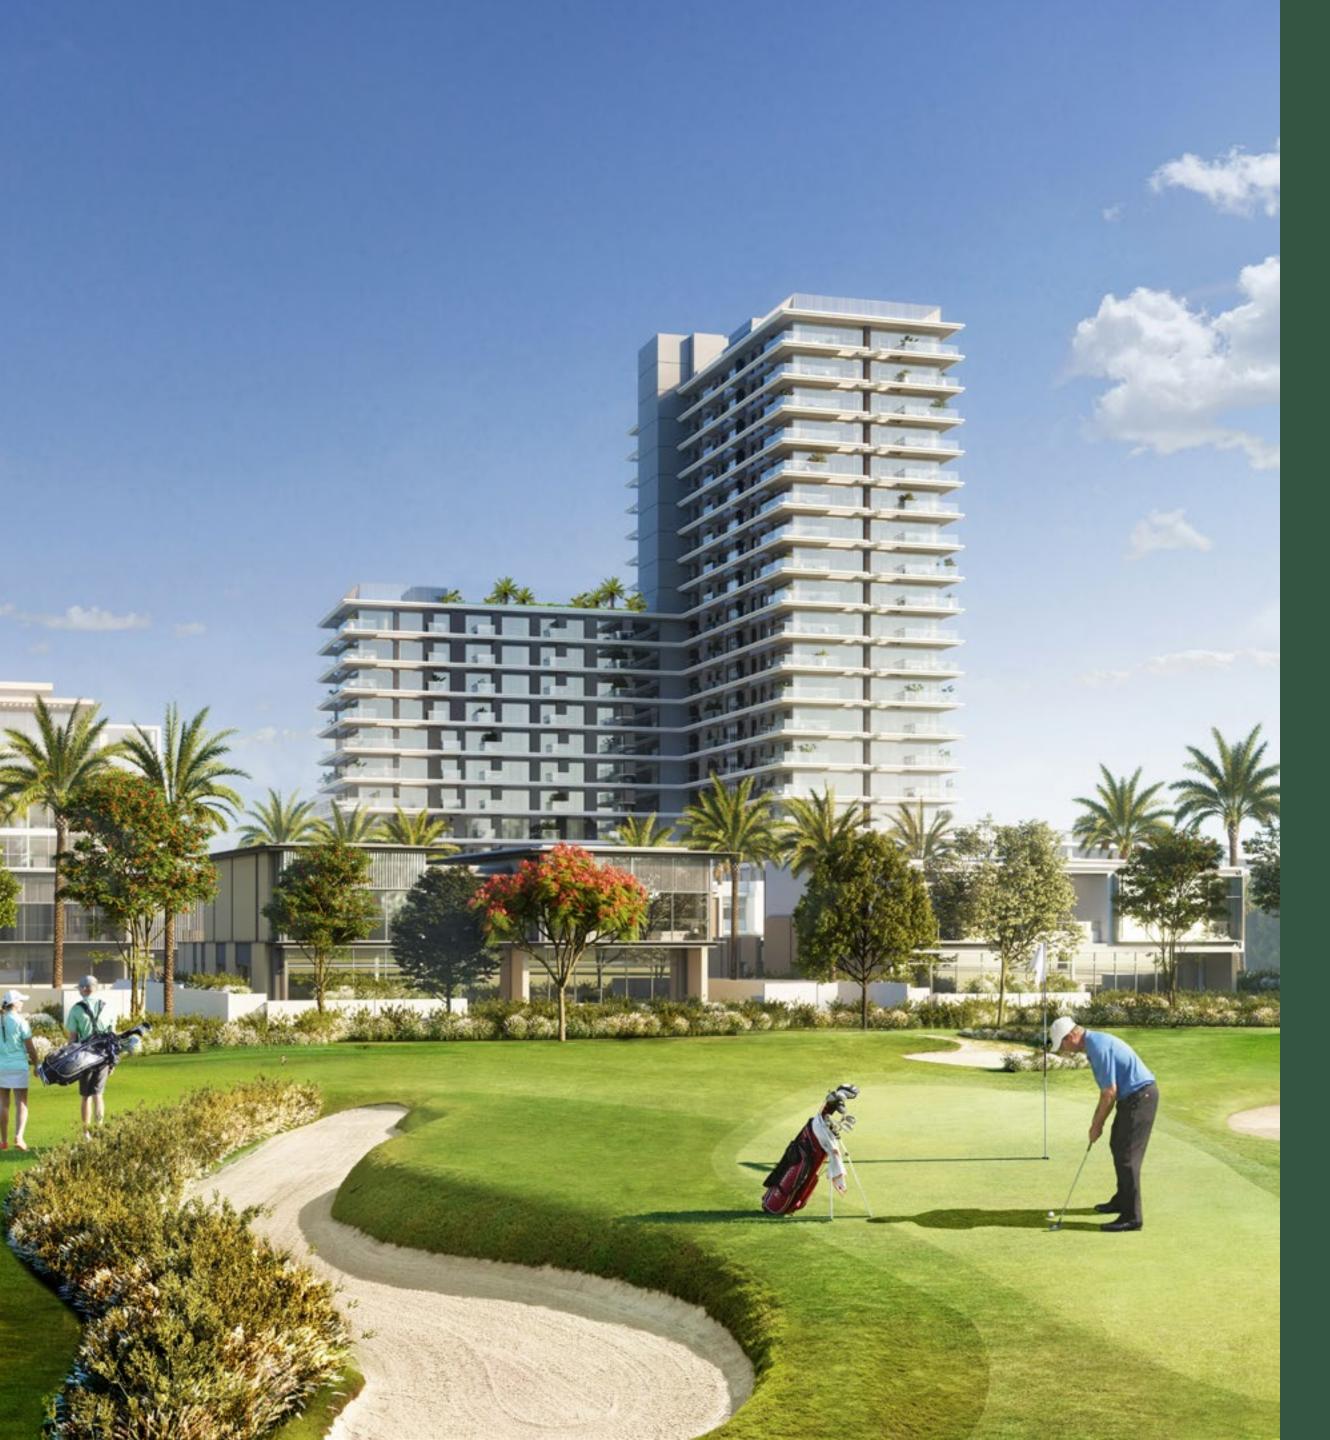

#### DUBAI HILLS GOLF CLUB

Putt yourself a membership at the 18-hole Championship golf course.

Designed by European Golf Design, the world-class facility stretches across

1.2 million square metres offset by the natural beauty of Dubai Hills Estate.

Enjoy a floodlit practice facility, which includes a warm-up area, 9-hole short course and practice putting green. Or enhance your performance through fitness, yoga and aerobics at the 5,000 sqm Clubhouse.