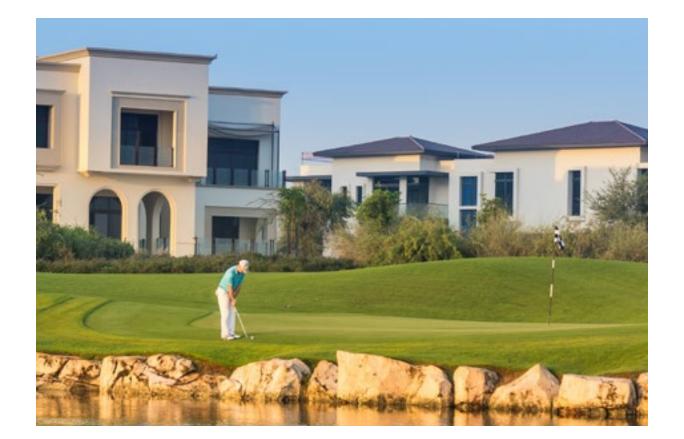

#### DUBAI HILLS GOLF CLUB

Putt yourself a membership at the 18-hole Championship golf course.

Designed by European Golf Design, the world-class facility stretches across

1.2 million square metres offset by the natural beauty of Dubai Hills Estate.

Enjoy a floodlit practice facility, which includes a warm-up area, 9-hole short course and practice putting green. Or enhance your performance through fitness, yoga and aerobics at the 5,000 sqm Clubhouse.