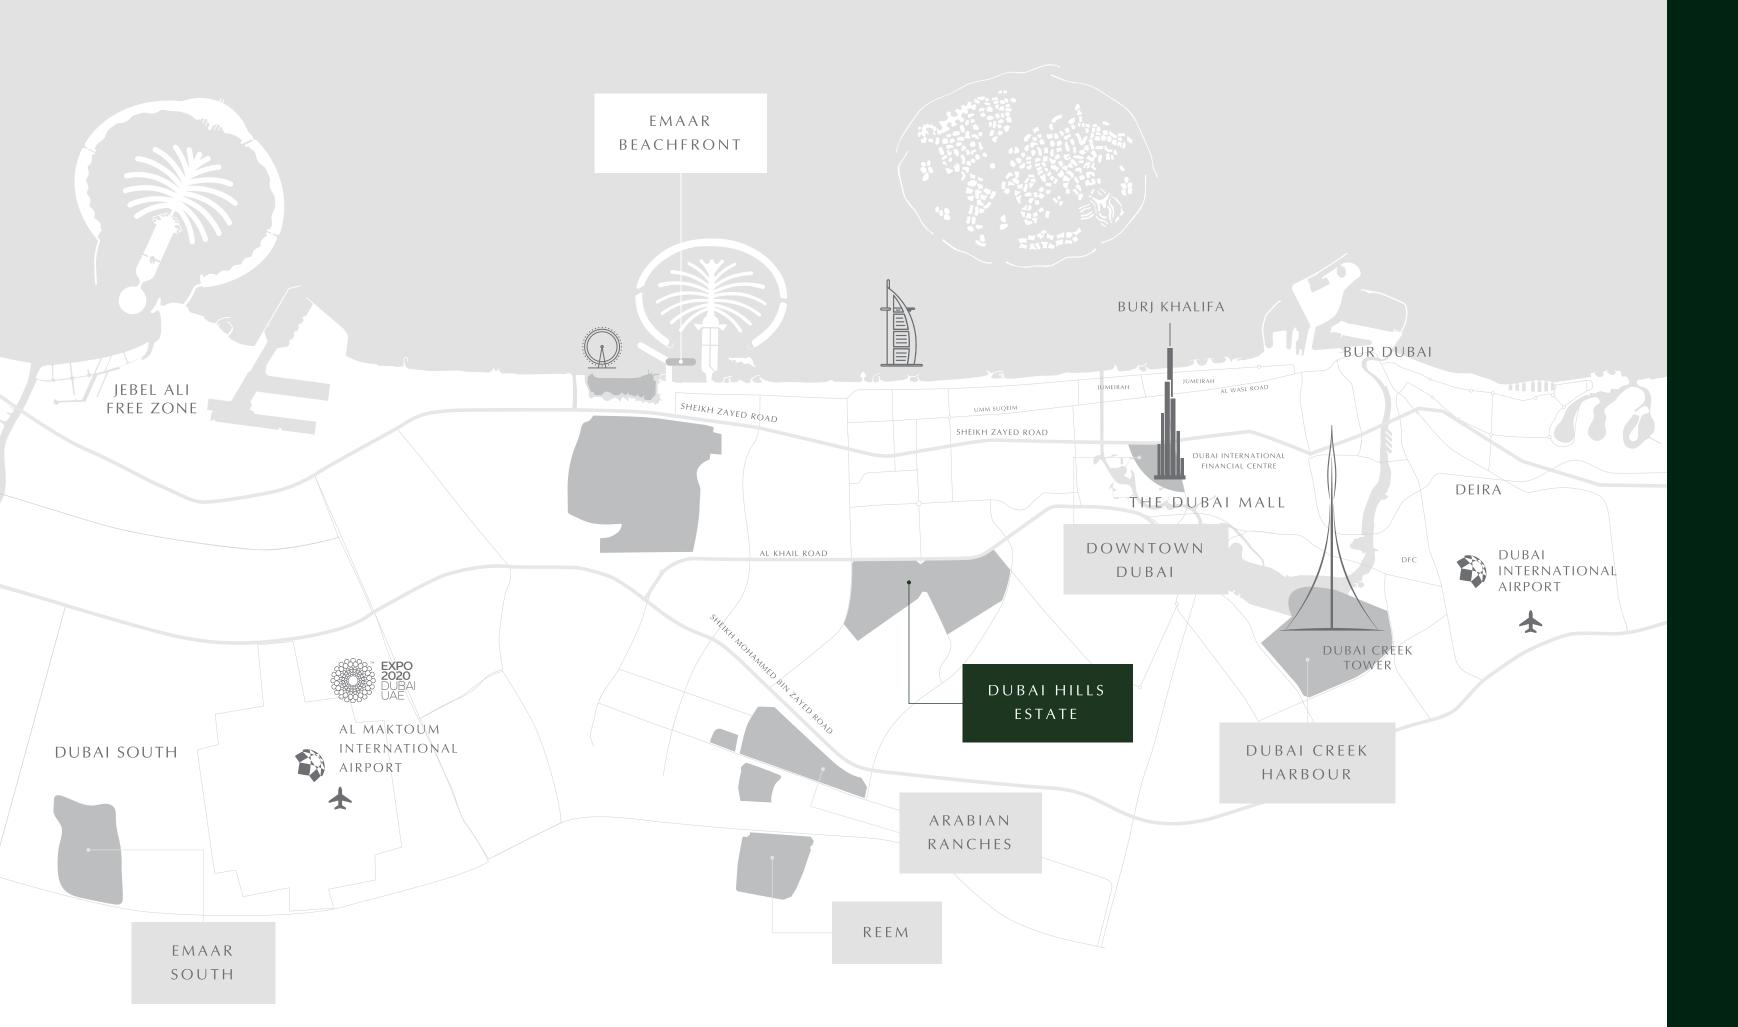

#### DUBAI HILLS ESTATE

Sustainably designed, Dubai Hills Estate is a first of its kind destination. This masterfully-planned 2,700-acre multi-purpose development will form an integral part of the Mohammed Bin Rashid City. Ideally situated between Downtown Dubai and Dubai Marina, flanked by Al Khail Road, the community offers easy access to the city's most popular districts and attractions.

#### A PRIME SPOT

Fed by the main boulevard, Golf Suites is only a 10-minute drive to Downtown Dubai and 20 minutes to Dubai International Airport. The Dubai Hills Golf Club is just around the corner, as is the starting point of golf play and the associated F&B. Residents are also privileged to live near a nursery, community retail mall and a delightful public park.