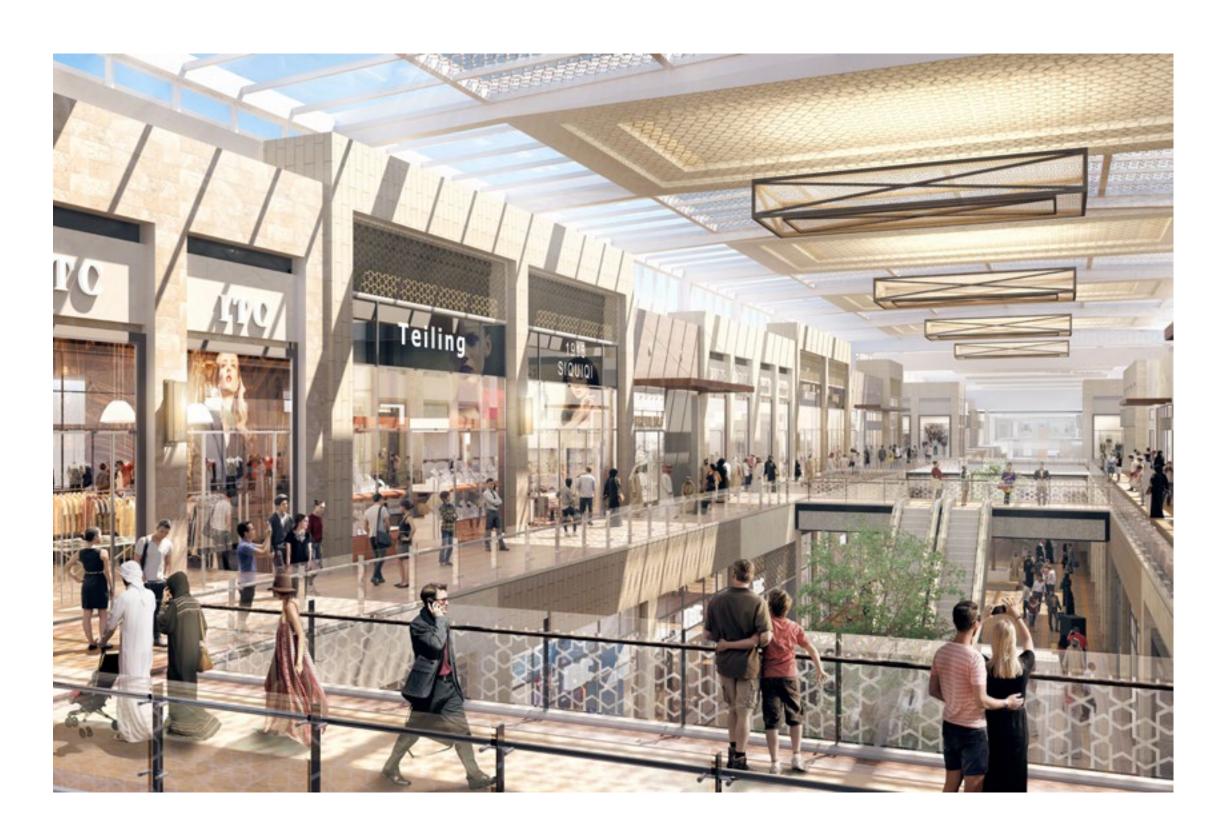

## DUBAI HILLS MALL

G S

#### DUBAI HILLS MALL

Located in Dubai Hills Estate, Dubai Hills Mall is set to become an inspiring centre of shopping, entertainment and leisure. Built on two levels, the mall will offer almost 2 million sq. ft. of space, set aside for over 650+ retail and restaurant outlets, as well as cinematic and family entertainment, along with a hypermarket.