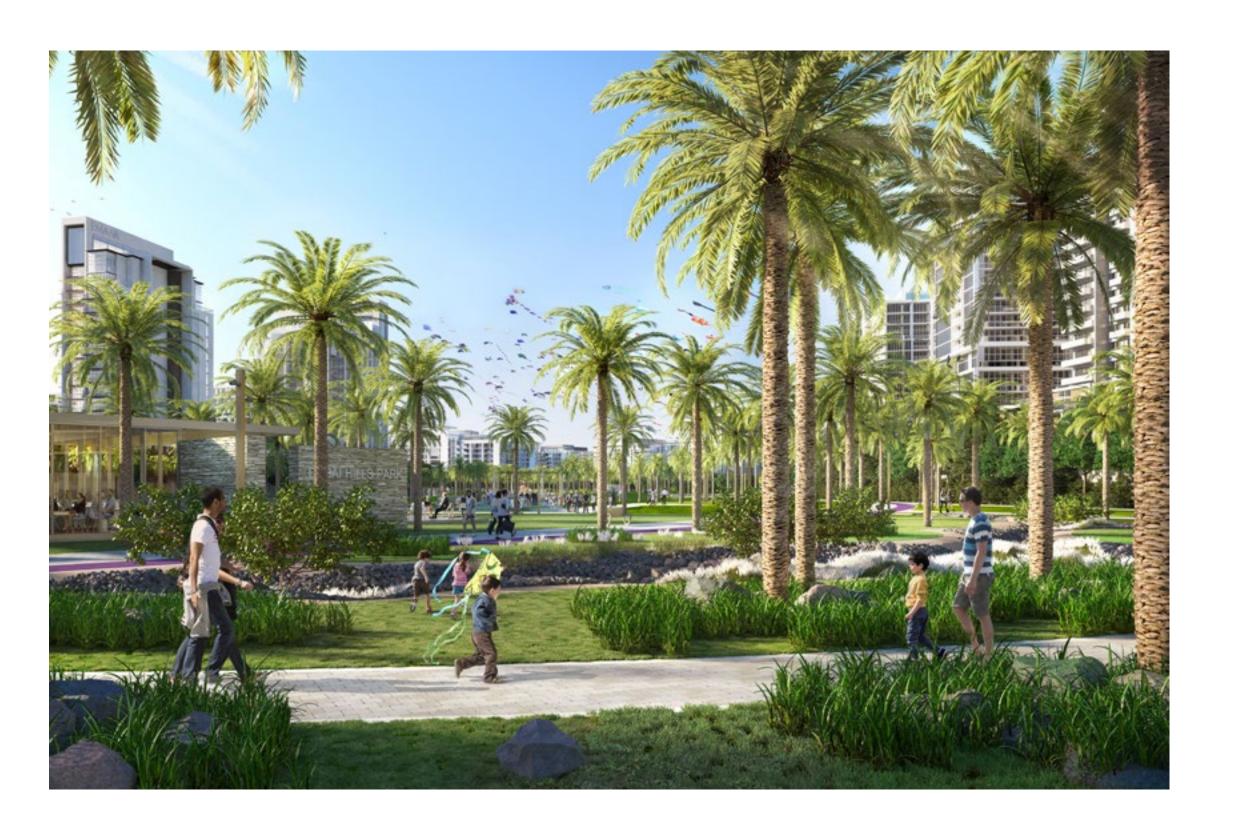

#### DUBAI HILLS PARK

Designed with natural beauty and the city's wellness in mind, Dubai Hills Park encompasses wadi trails, a 2.5-kilometre jogging track, children's play areas, splash park, volleyball and tennis courts, and much more. A stone's throw from Dubai Hills Mall and just 15 minutes from Downtown Dubai, this verdant green space serves as a new haven in which to relax, unwind and explore activities that nourish the mind, body and soul.