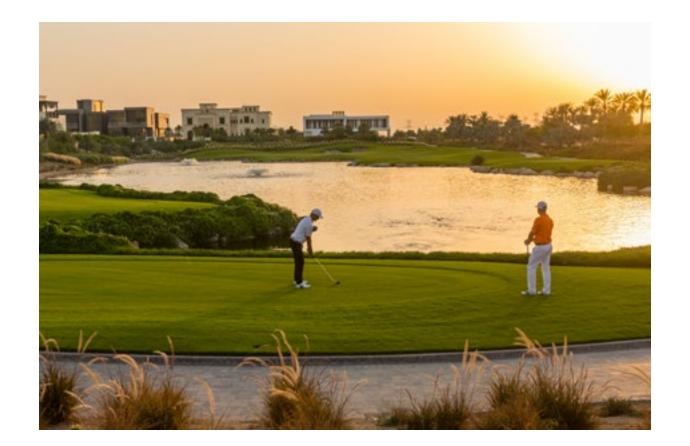

#### DUBAI HILLS GOLF CLUB

Putt yourself a membership at the 18-hole Championship golf course.

Designed by European Golf Design, the world-class facility stretches across

1.2 million square metres offset by the natural beauty of Dubai Hills Estate.

Enjoy a floodlit practice facility, which includes a warm-up area, 9-hole short course and practice putting green. Or enhance your performance through fitness, yoga and aerobics at the 5,000 sqm Clubhouse.