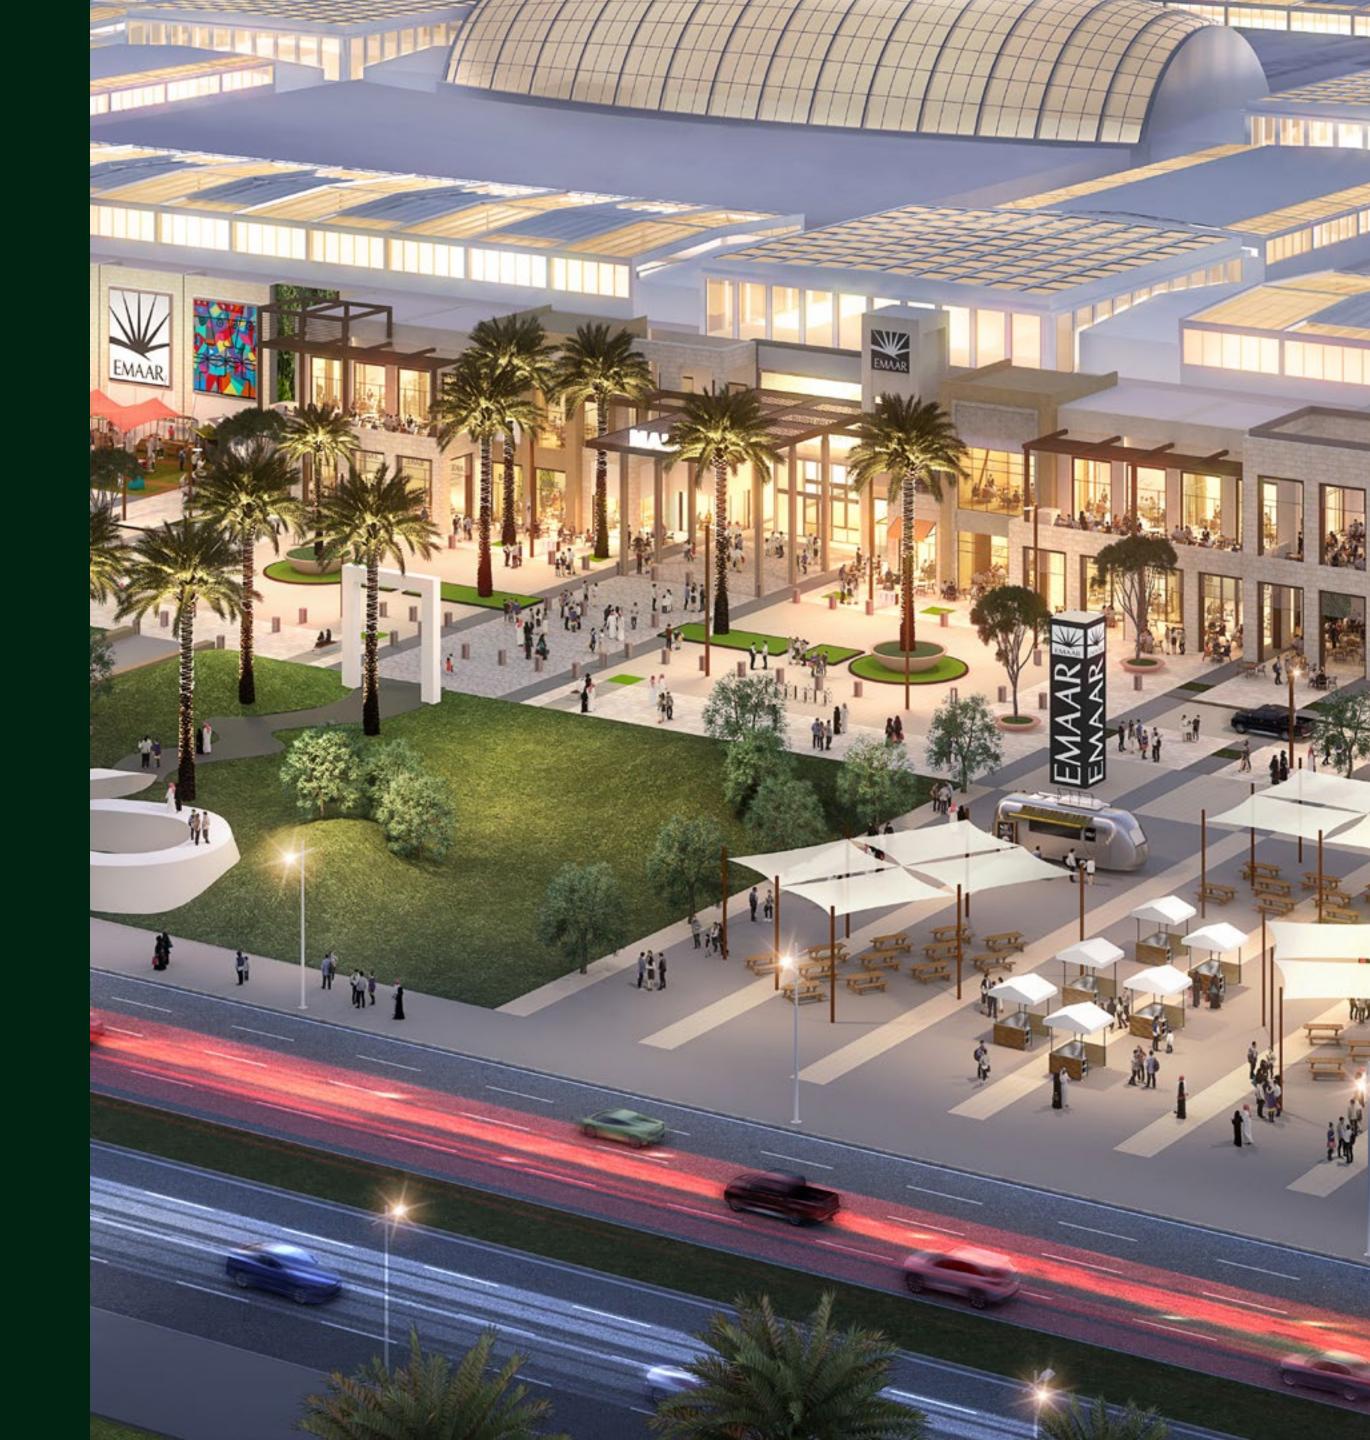

## DUBAI HILLS MALL

G S

#### DUBAI HILLS MALL

Located in Dubai Hills Estate, Dubai Hills Mall is set to become an inspiring centre of shopping, entertainment and leisure. Built on two levels, the mall will offer almost 2 million sq. ft. of space, set aside for over 650+ retail and restaurant outlets, as well as cinematic and family entertainment, along with a hypermarket.