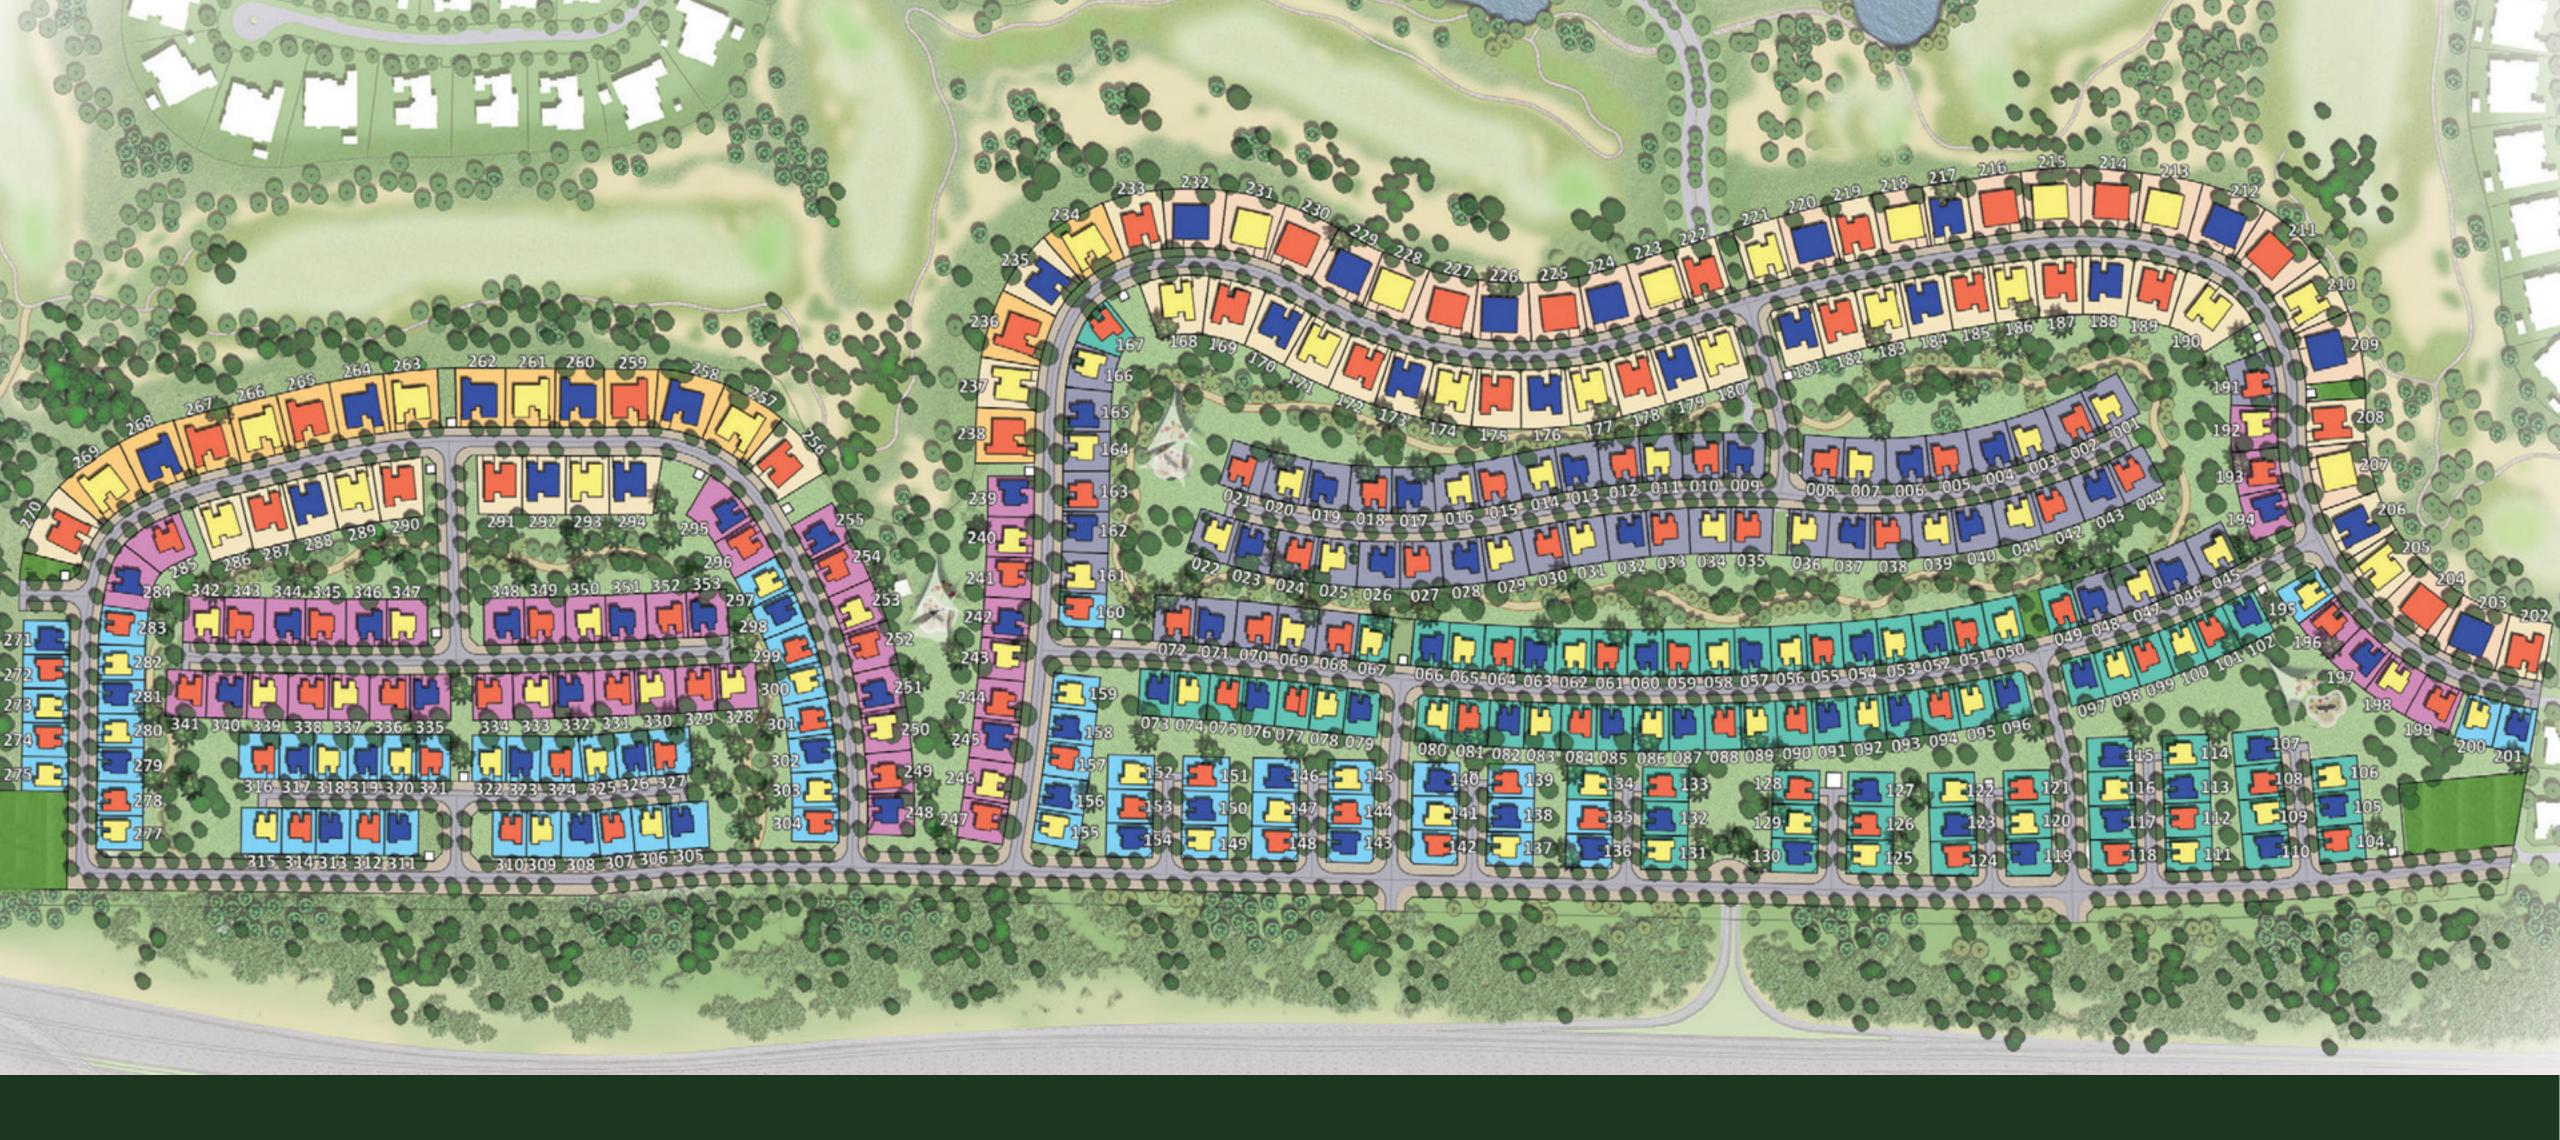

· 6 bedroom villas

· 3 architectural façade styles to select from
· Built-up area ranging from 8531 sq. feet to 9900 sq. feet

### AND THE SUMPTUOUS GOLF PLACE VILLAS

Golf Place Villas are luxurious residences on the outer ring ofGolf Place with views of expansive green open spaces.4,5 and 6 bedroom villas

- · 3 architectural façade styles to select from
- · Built-up area ranging from 5119 sq. feet to 7405 sq. feet