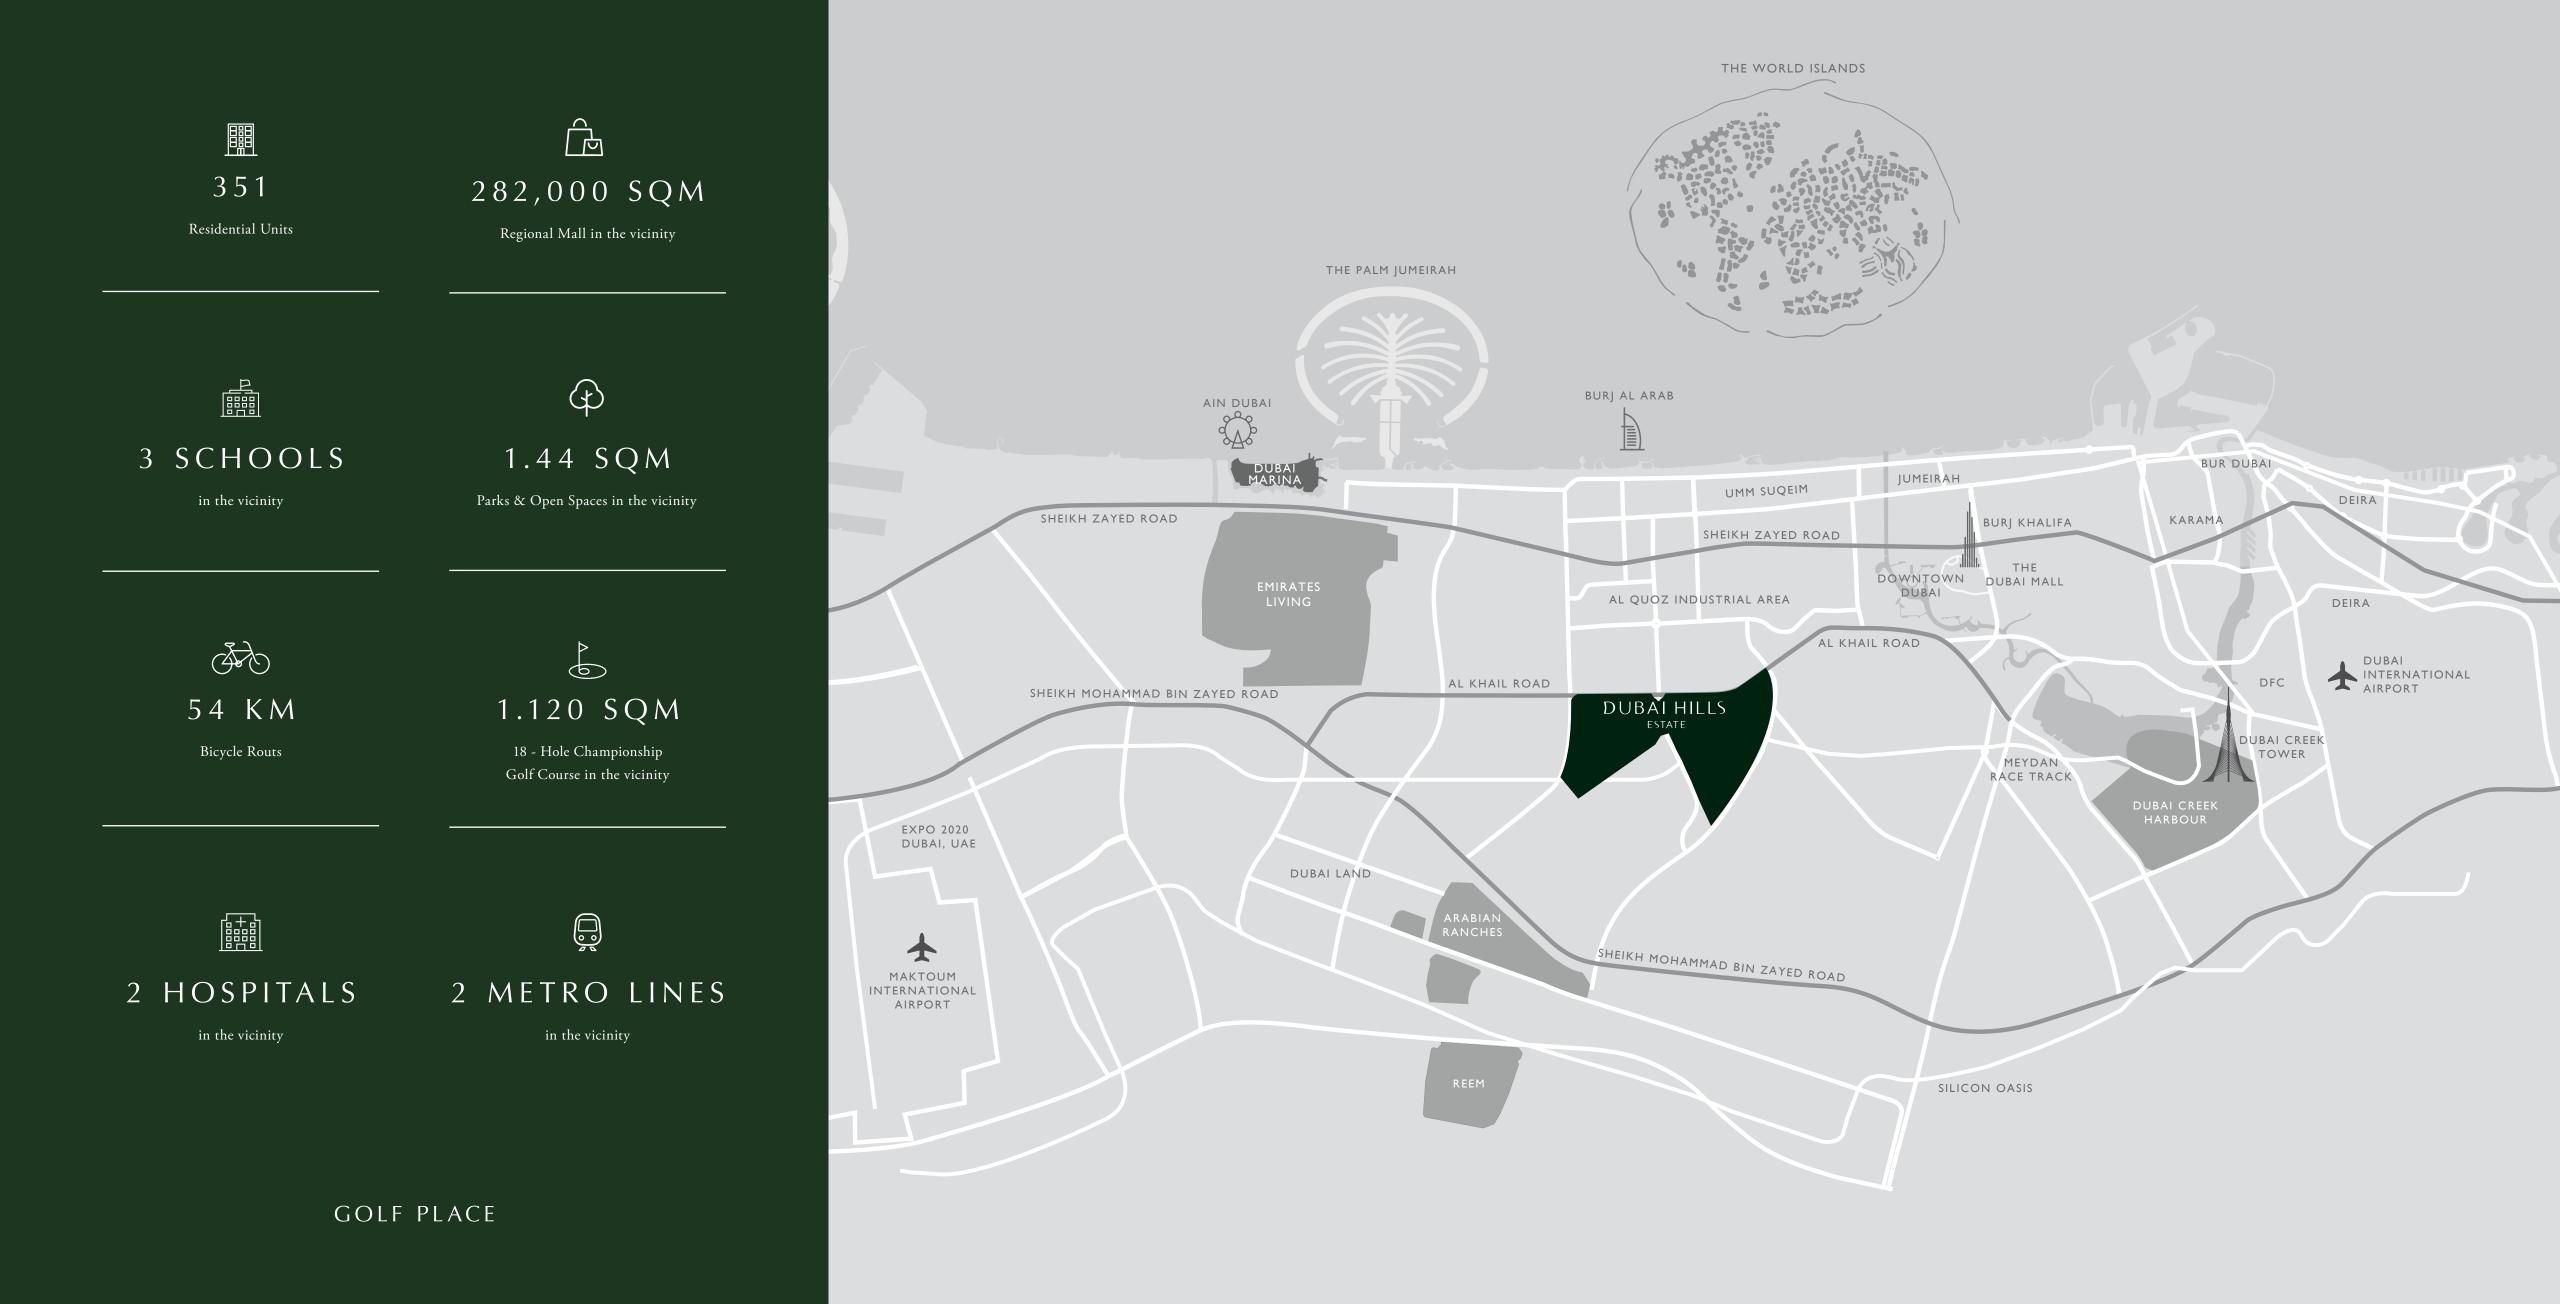

# LIVING WELL Starts with The right setting

Whether you're looking to spend a day playing beach sports or have a cosmopolitan adventure, you won't have to 'swing' far.

Located in the southern enclave of Dubai Hills Estate, Golf Place is conveniently set away from the bustle of the city, yet almost equal distance from the exuberance of Downtown Dubai, the vibrancy of Dubai Marina and the escapism of the Umm Suqeim beach.

Furthermore, the area will feature seamless accessibility to Metro stations, and be part of an integrated bus network.