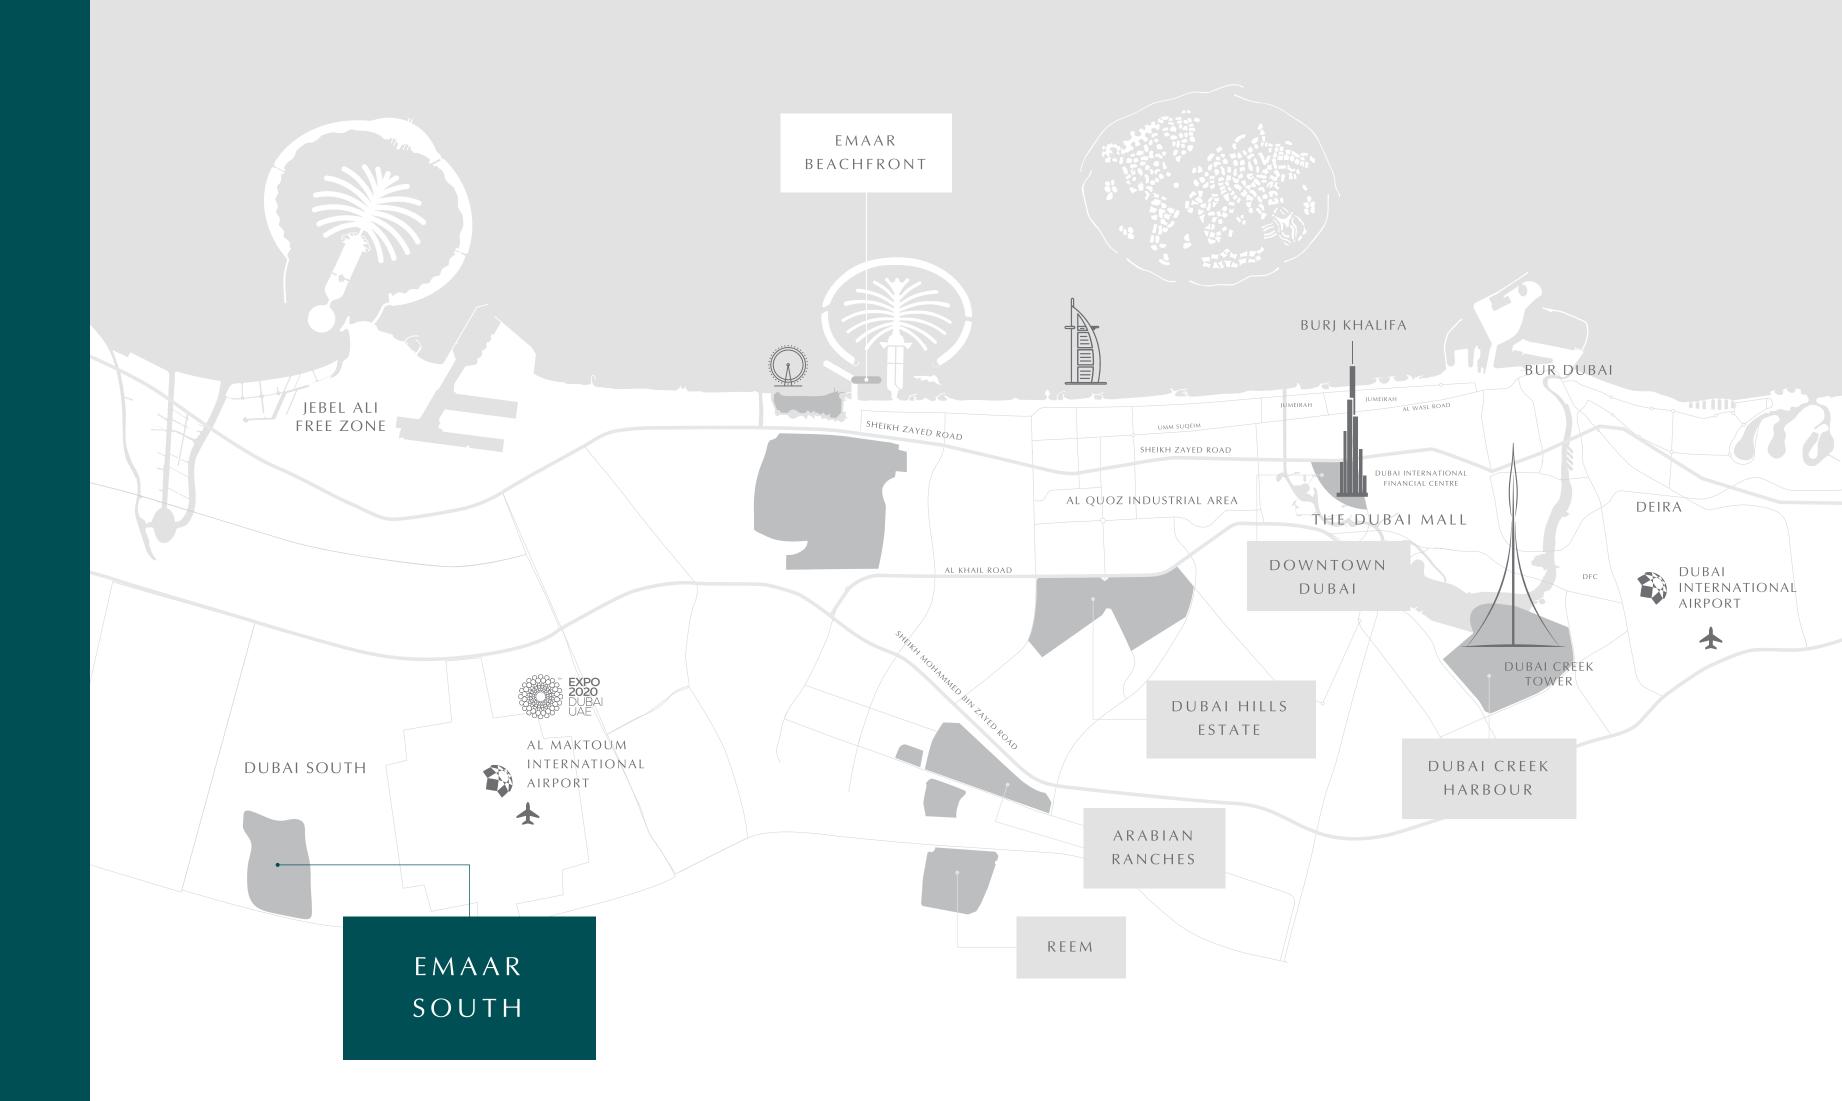

# YOUR HOME IN DUBAL AT THE CROSSROADS OF THE WORLD

25 MILLION

TO EXPO 2020

220 MILLION

PASSENGERS AT THE NEARBY
AL MAKTOUM INT'L AIRPORT

500,000

EMPLOYEES IN DUBAI SOUTH

5 MILLION

RESIDENTS IN DUBAI BY 2027

# YOUR HOME IN DUBAI AT THE CROSSROADS OF THE WORLD

25 MILLION

EXPECTED VISITORS
TO EXPO 2020

220 MILLION

PASSENGERS AT THE NEARBY
AL MAKTOUM INT'L AIRPORT

500,000

EMPLOYEES IN DUBAI SOUTH

5 MILLION

## SUPERB CONNECTIVITY

Nestled alongside the Main Boulevard of Emaar South,
Expo Golf Villas is moments away from Al Maktoum
International Airport, Jebel Ali Port and various business
districts in Dubai South.

# AL MAKTOUM INTERNATIONAL AIRPORT

Al Maktoum International Airport is a global hub in the making. Located a mere 8 hours flight time for two-thirds of the world's population, it benefits from Dubai's hassle-free visa system.