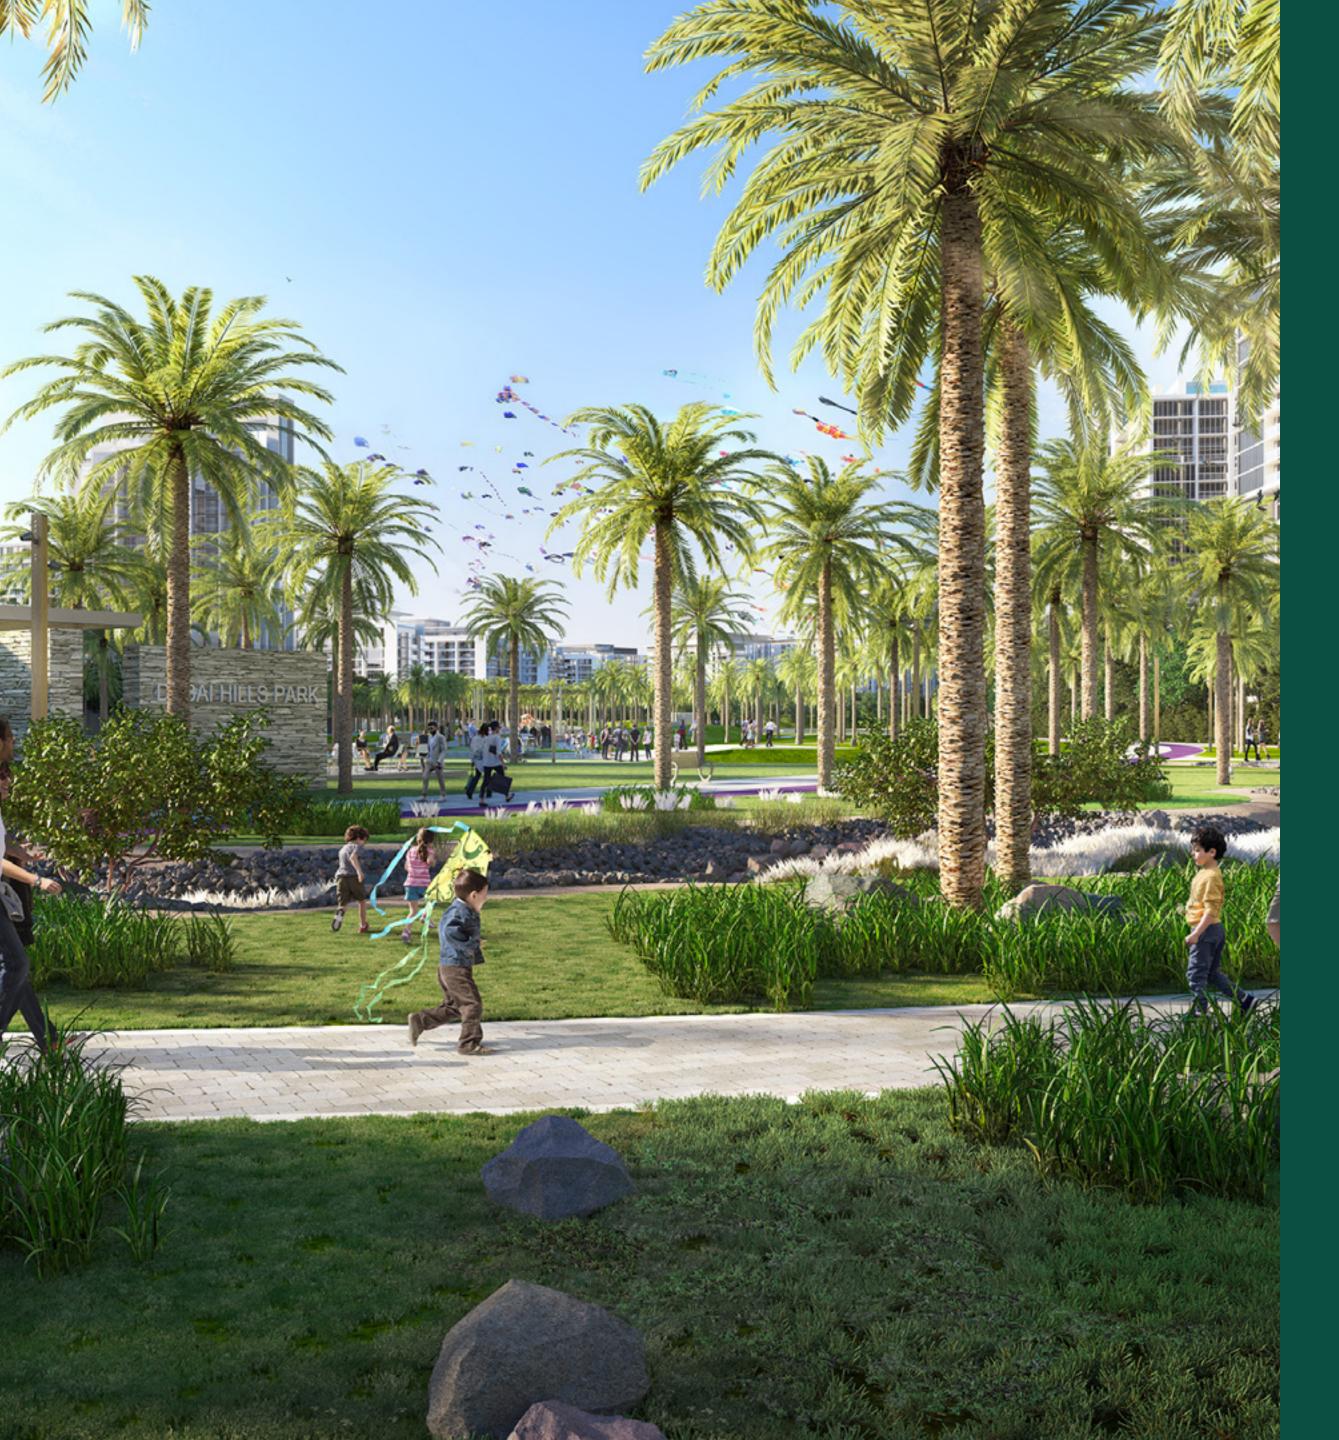

#### YOUR VERY OWN CENTRAL PARK

Spanning an impressive 180,000 sqm – four times the size of Place de l'Étoile in Paris – Dubai Hills Park is a lush green oasis at your doorstep with plenty of activities that nourish the mind, body and soul.