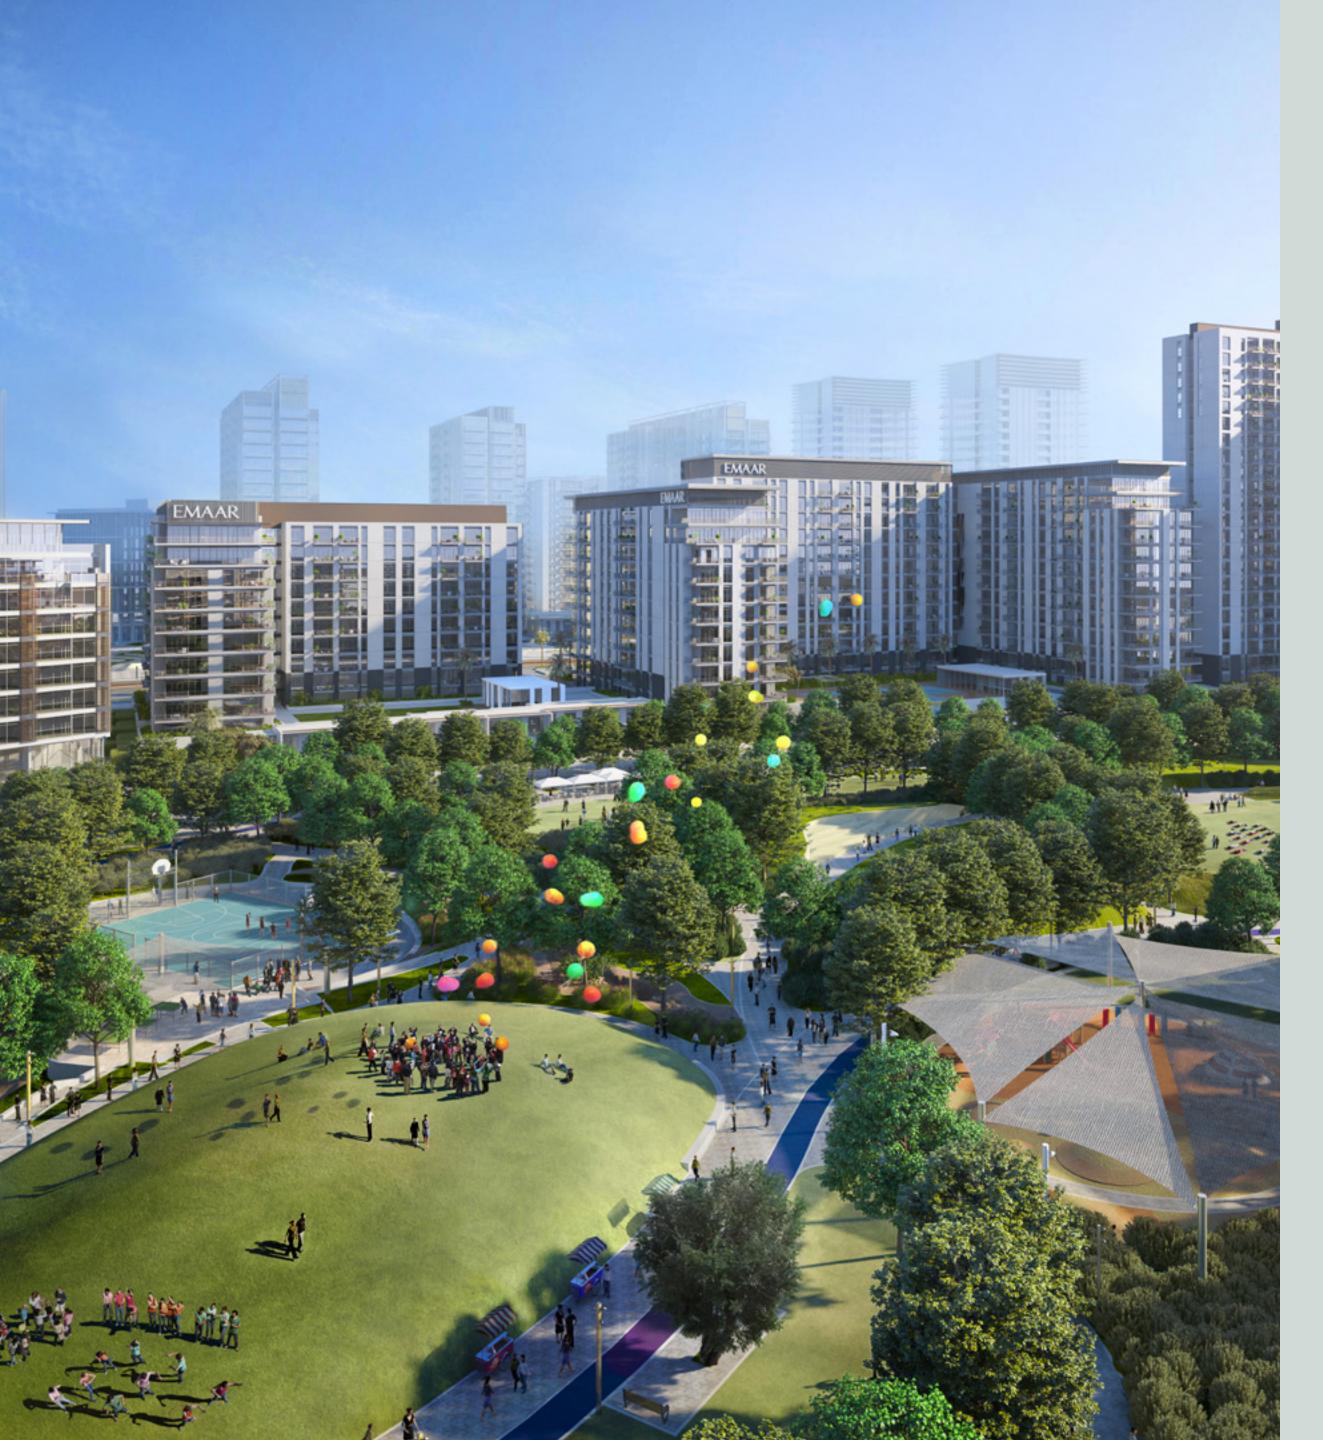

#### YOUR VERY OWN CENTRAL PARK

Spanning an impressive 180,000 sqm – four times the size of Place de l'Étoile in Paris – Dubai Hills Park is a lush green oasis at your doorstep with plenty of activities that nourish the mind, body and soul.

2.5 KM JOGGING TRACK

CAFÉ PAVILION

URBAN
BEACH &
SPLASH
PARK