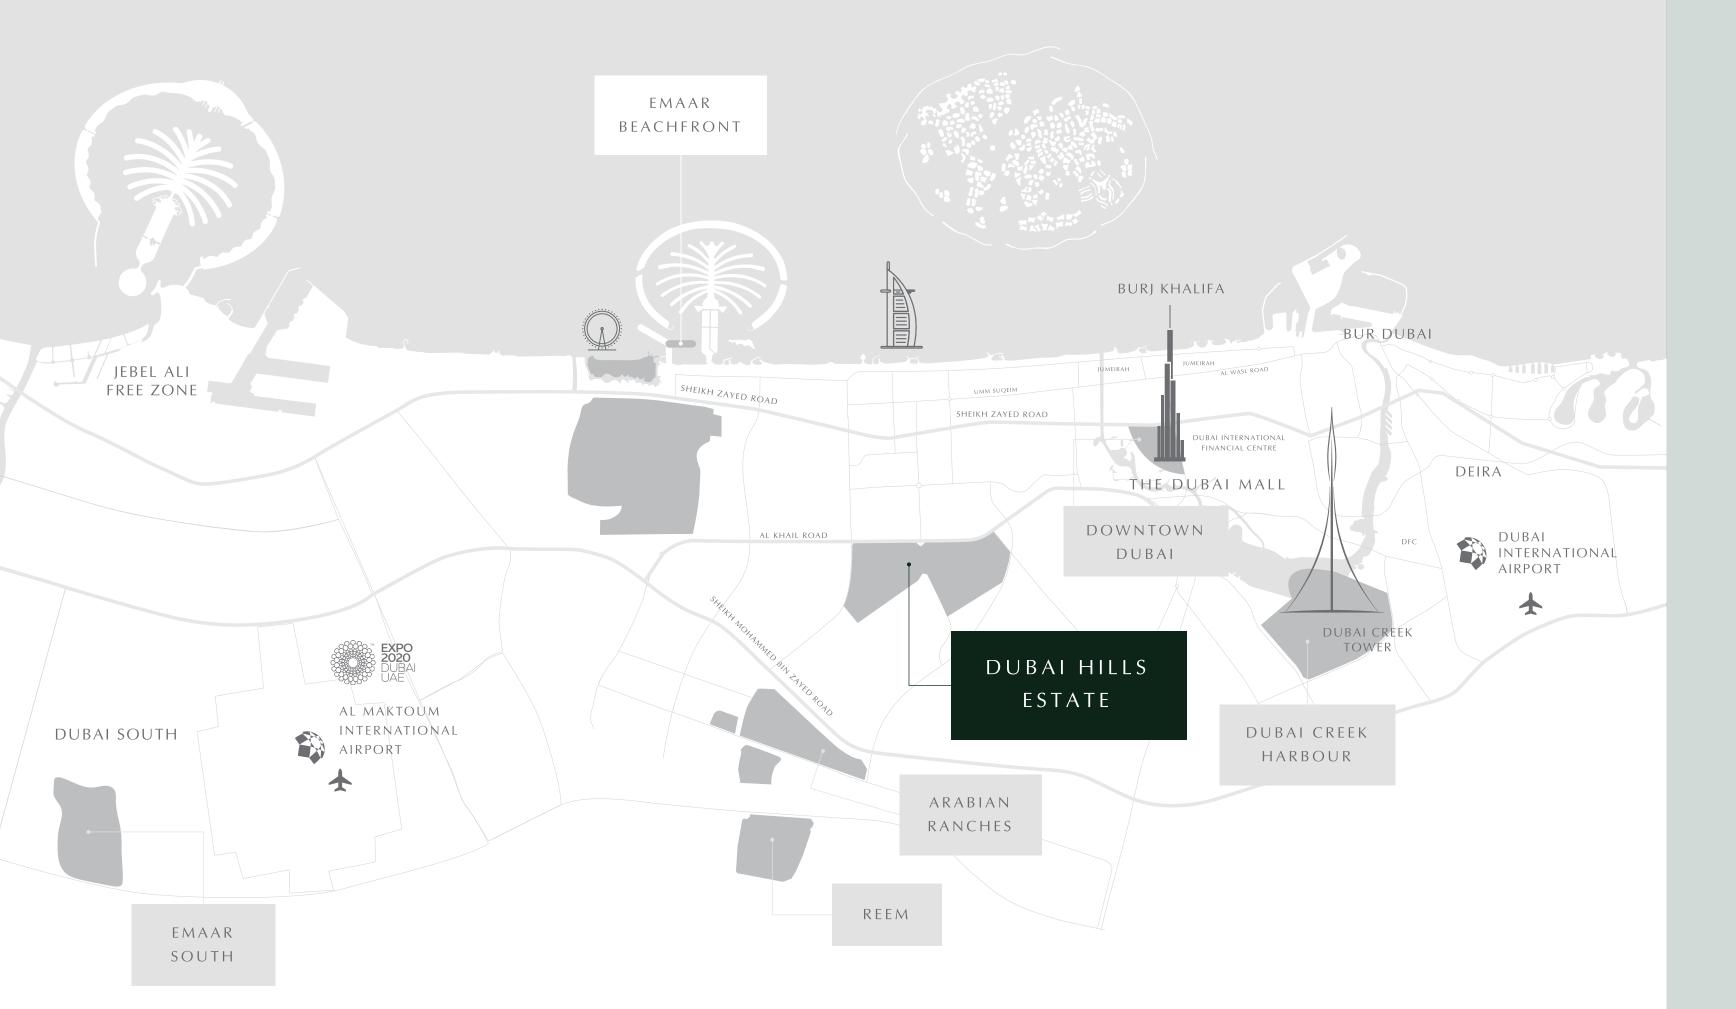

# A PRIME SPOT IN DUBAI

At the heart of Executive Residences are views to Dubai Hills

Park. In addition to remarkable proximity to the park and the

Dubai Hills Mall, live with the following conveniences at your

doorstep:

DUBAI HILLS BOULEVARD

GEMS WORLD
ACADEMY

# DUBAI HILLS ESTATE

Sustainably designed, Dubai Hills Estate is a first of its kind destination in Dubai. This masterfully-planned 2,700-acre multi-purpose development will form an integral part of the Mohammed bin Rashid City.

1,120,000 SQ M

18-Hole Golf Course

with 60 Maisonettes

15

Minutes to

Downtown Dubai

20

Minutes to

Dubai Int'l Airport