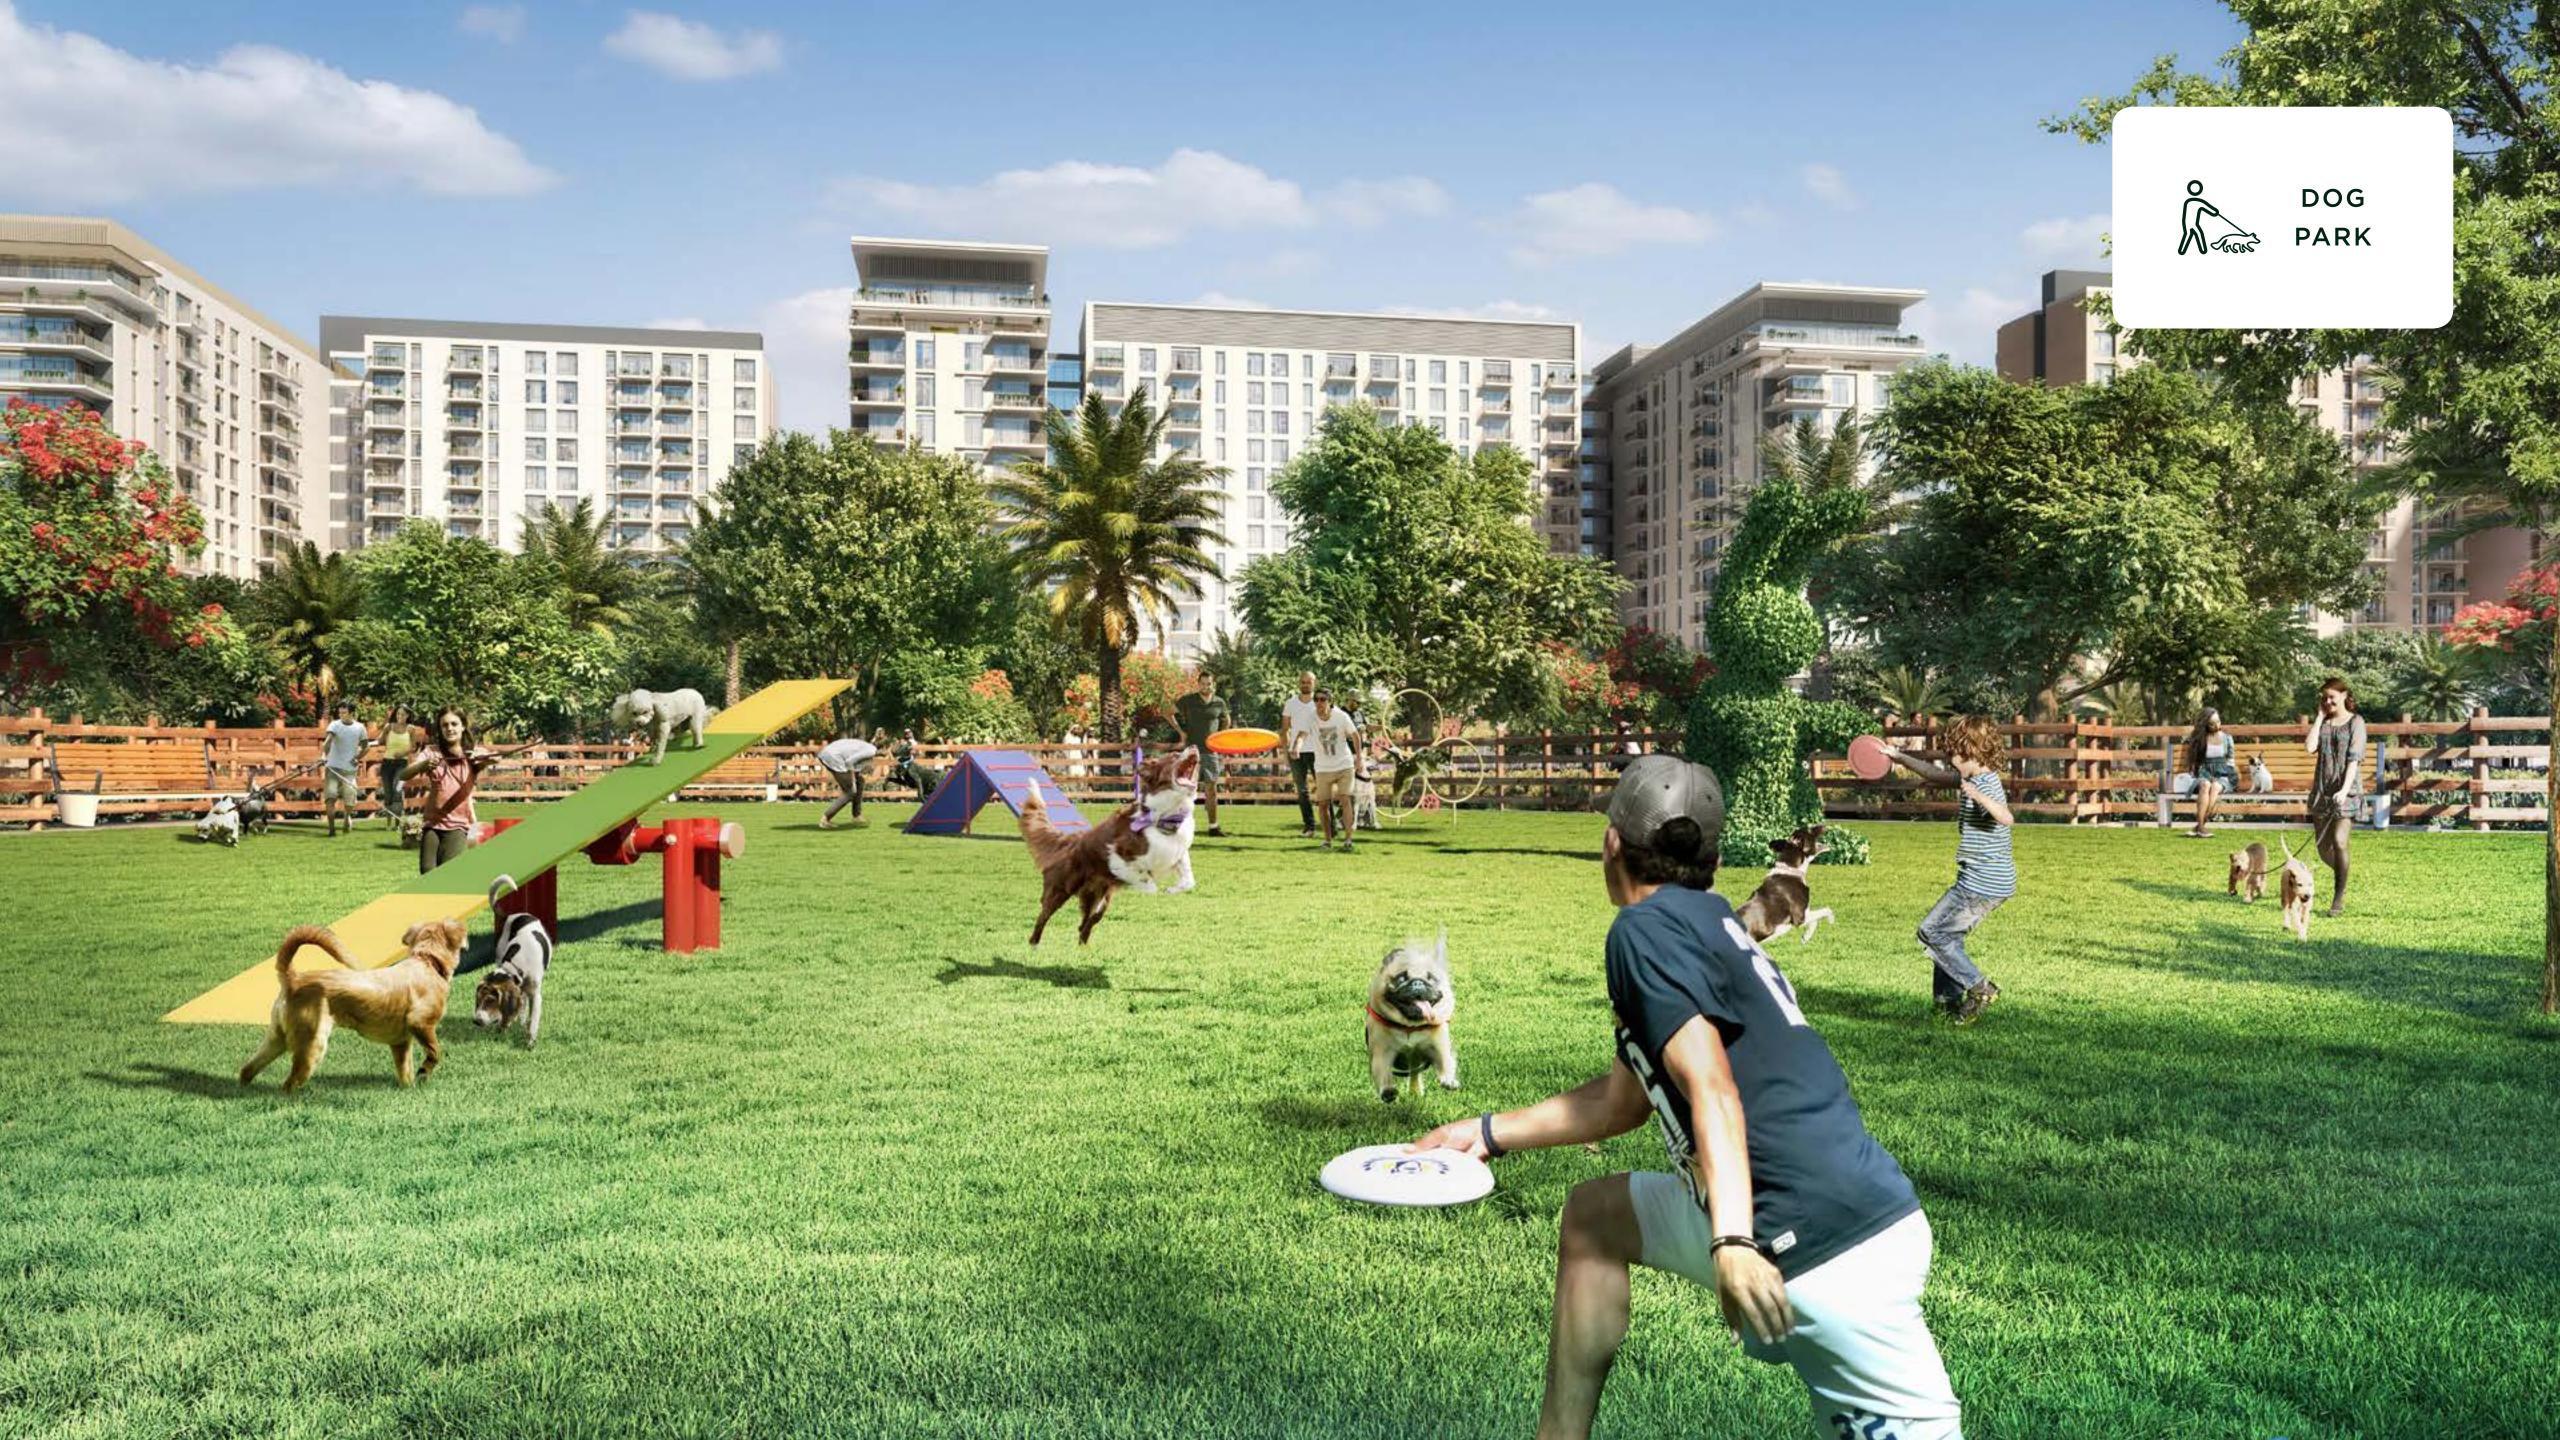

### YOUR VERY OWN CENTRAL PARK

Spanning an impressive 180,000 sqm – four times the size of Place de l'Étoile in Paris – Dubai Hills Park is a lush green oasis at your doorstep with plenty of activities that nourish the mind, body and soul.

2.5 KM JOGGING TRACK

CAFÉ PAVILION

WEEKEND MARKETS

SKATEPARK

URBAN
BEACH &
SPLASH
PARK

DOG PARK