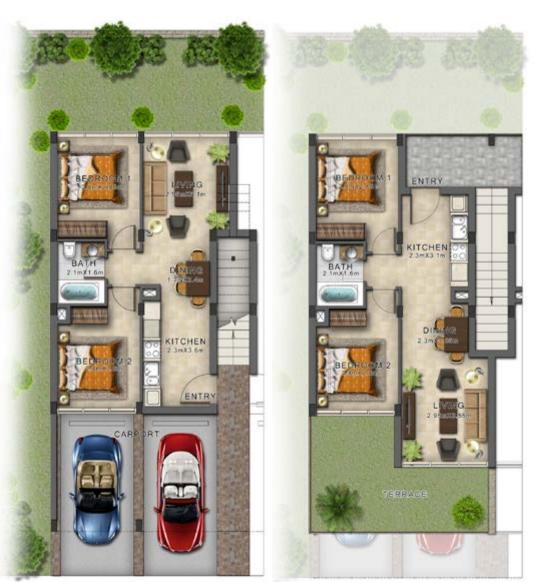

#### 2 BEDROOMS + LIVING ROOM + KITCHEN

- + PRIVATE GARDEN OR TERRACE
- + COVERED PARKING

TH2F-MU / First Floor

TH2G-EM /Ground

TH2F-EM / First Floor