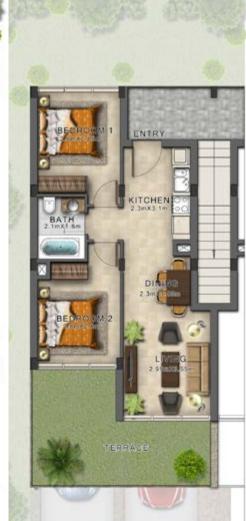

#### 2 BEDROOMS + LIVING ROOM + KITCHEN

- + PRIVATE GARDEN OR TERRACE
- + COVERED PARKING

TH2F-MU / First Floor

TH2G-EM /Ground

TH2F-EM / First Floor