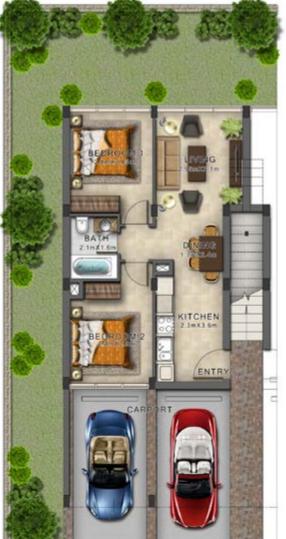

#### 2 BEDROOMS + LIVING ROOM + KITCHEN

- + PRIVATE GARDEN OR TERRACE
- + COVERED PARKING

TH2F-MU / First Floor

TH2G-EM /Ground

TH2F-EM / First Floor