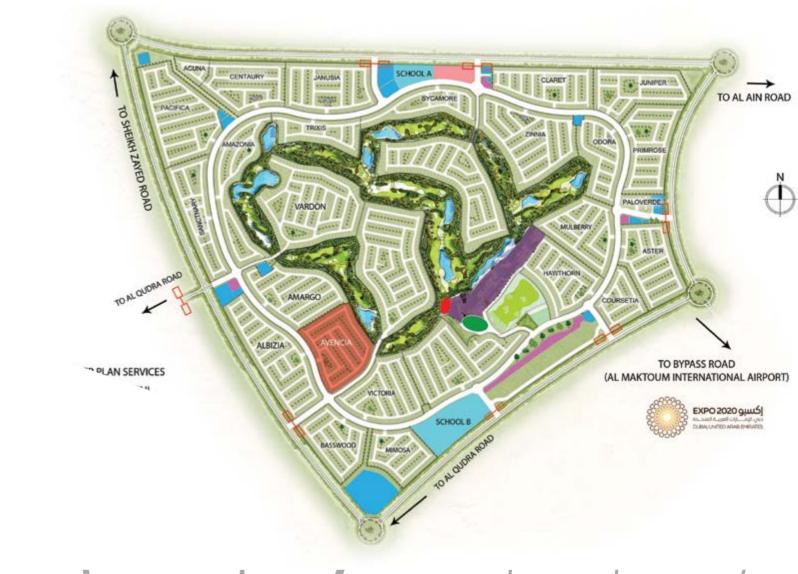

- MASTER PLAN SERVICES
- RESIDENTIAL | RETAIL
- SCHOOLS
- VISTA LUX
- **EVO TOWNHOMES**
- RETAIL AREA
- TRUMP WORLD GOLF CLUB DUBAI
- DUBAI RAINFOREST
- **──** ENTRANCE GATE