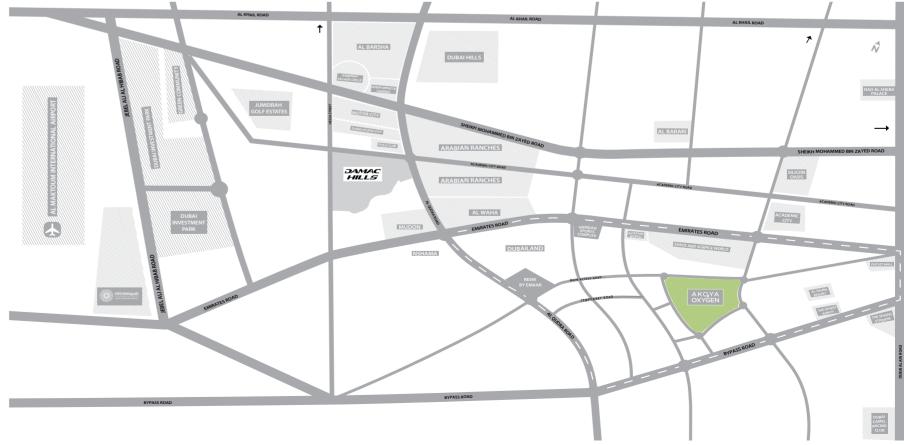

### CLOSE TO ENTERTAINMENT AND BUSINESS HUBS

AKOYA Oxygen is in heart of new Dubai where an array of entertainment and leisure amenities can be found. It's also close to major road networks, business centres and landmark attractions allowing convenient access to wherever you need to be.