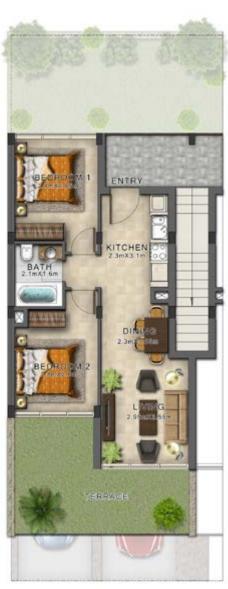

#### 2 BEDROOMS + LIVING ROOM + KITCHEN

- + PRIVATE GARDEN OR TERRACE
- + COVERED PARKING

TH2F-MU / First Floor

TH2G-EM /Ground

TH2F-EM / First Floor