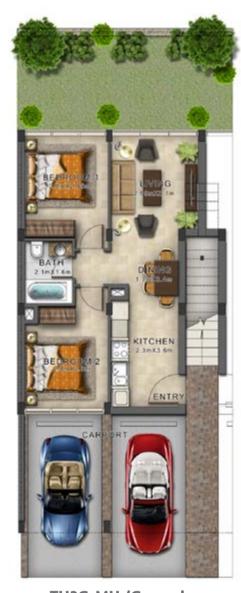

#### 2 BEDROOMS + LIVING ROOM + KITCHEN

- + PRIVATE GARDEN OR TERRACE
- + COVERED PARKING

TH2F-MU / First Floor

TH2G-EM /Ground

TH2F-EM / First Floor