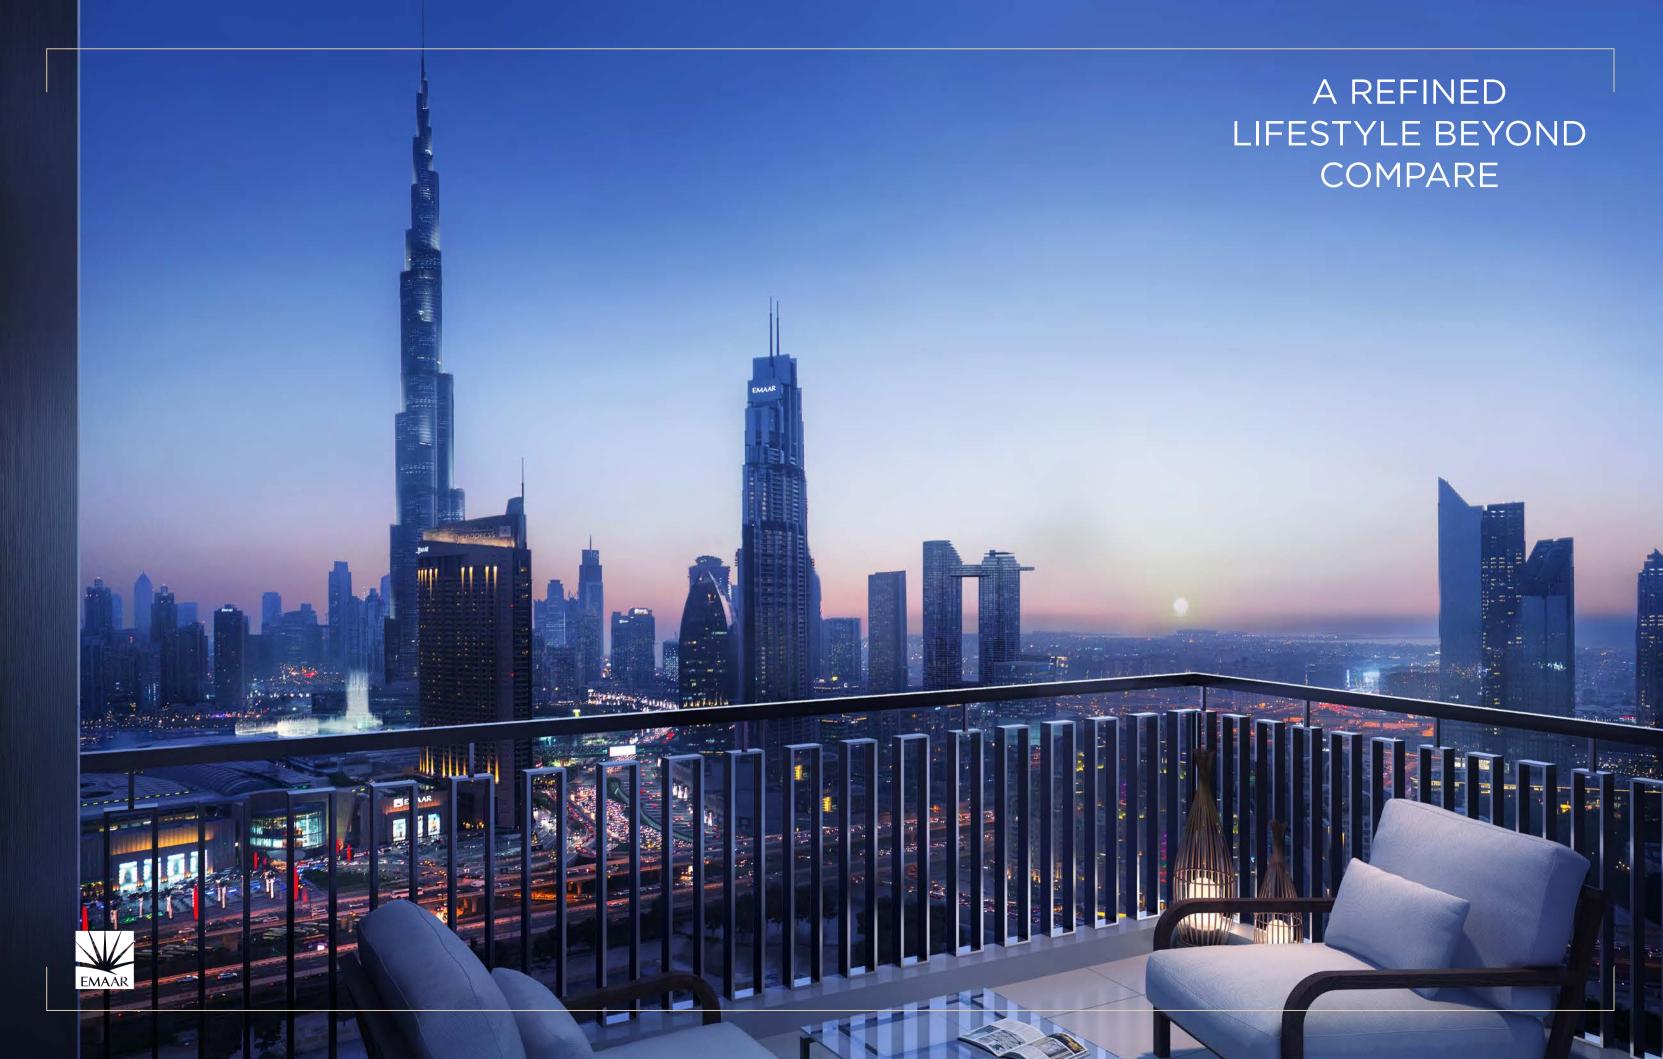

# MAKE THE EXTRAORDINARY YOUR HOME















# FLOOR PLANS TOWER 3









# TOWER 3 1 BEDROOM W/BALCONY UNIT 01/ LEVELS 2-15, 17-30

| Suite Area   | 647.45 Sq.ft. / | 60.15 Sq.m. |
|--------------|-----------------|-------------|
| Balcony Area | 80.94 Sq.ft./   | 7.52 Sq.m.  |
| Total Area   | 728.39 Sq.ft./  | 67.67 Sq.m. |











### TOWER 3 2 BEDROOM W/BALCONY UNIT 02/ LEVELS 2-15, 17-30

| Suite Area   | 1031.51 Sq.ft./ | 95.83 Sq.m.  |
|--------------|-----------------|--------------|
| Balcony Area | 61.89 Sq.ft./   | 5.75 Sq.m.   |
| Total Area   | 1093.40 Sq.ft./ | 101.58 Sq.m. |











### TOWER 3 1 BEDROOM W/BALCONY UNIT 03/ LEVELS 2-15, 17-30

| Suite Area   | 647.13 Sq.ft./  | 60.12 Sq.m. |
|--------------|-----------------|-------------|
| Balcony Area | 80.94 Sq.ft./   | 7.52 Sq.m.  |
| Total Are