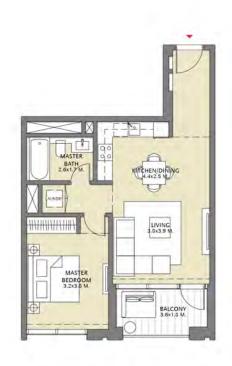

# TOWER 3 1 BEDROOM W/BALCONY UNIT 01/ LEVELS 2-15, 17-30

| Suite Area   | 647.45 Sq.ft. / | 60.15 Sq.m. |
|--------------|-----------------|-------------|
| Balcony Area | 80.94 Sq.ft./   | 7.52 Sq.m.  |
| Total Area   | 728.39 Sq.ft./  | 67.67 Sq.m. |