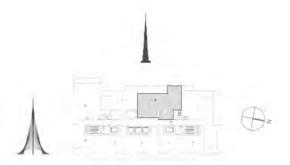

/ | 67.17 Sq.m. |











# TOWER 3 1 BEDROOM W/BALCONY UNIT 04/ LEVELS 32-47

| Suite Area   | 687.38 Sq.ft./ | 63.86 Sq.m. |
|--------------|----------------|-------------|
| Balcony Area | 118.30 Sq.ft./ | 10.99 Sq.m. |
| Total Area   | 805.68 Sq.ft./ | 74.85 Sq.m. |











### TOWER 3 3 BEDROOM W/BALCONY UNIT 05/ LEVELS 32-47

| Suite Area   | 1444.30 Sq.ft. / 134.18 Sq.m. |
|--------------|-------------------------------|
| Balcony Area | 269.74 Sq.ft. / 25.06 Sq.m.   |
| Total Area   | 1714.04 Sq.ft. / 159.24 Sq.m. |











### TOWER 3 3 BEDROOM W/BALCONY UNIT 06/ LEVELS 32-47

| Suite Area   | 1510.07 Sq.ft. / 140.29 Sq.m. |
|--------------|-------------------------------|
| Balcony Area | 311.29 Sq.ft. / 28.92 Sq.m.   |
| Total Area   | 1821.36 Sq.ft. / 169.21 Sq.m. |











# TOWER 3 2 BEDROOM W/BALCONY UNIT 07/ LEVELS 32-47

| Suite Area   | 1028.92 Sq.ft./ | 95.59 Sq.m.  |
|--------------|-----------------|--------------|
| Balcony Area | 76.96 Sq.ft./   | 7.15 Sq.m.   |
| Total Area   | 1105.88 Sq.ft./ | 102.74 Sq.m. |











### TOWER 3 3 BEDROOM W/BALCONY UNIT 08/ LEVELS 32-47

| Suite Area   | 1522.12 Sq.ft./               | 141.41 | Sq.m. |
|--------------|-------------------------------|--------|-------|
| Balcony Area | 181.26 Sq.ft./                | 16.84  | Sq.m. |
| Total Area   | 1703.38 Sq.ft. / 158.25 Sq.m. |        |       |











### TOWER 3 2 BEDROOM W/BALCONY UNIT 09/ LEVELS 32-47

| Suite Area   | 1028.92 Sq.ft./ | 95.59 Sq.m.  |
|--------------|-----------------|--------------|
| Balcony Area | 191.71 Sq.ft./  | 17.81