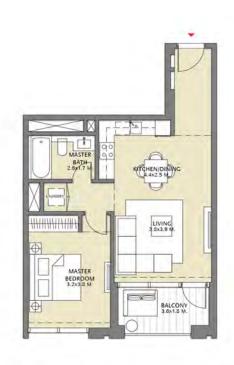

# TOWER 3 1 BEDROOM W/BALCONY UNIT 01/ LEVELS 2-15, 17-30

| Suite Area   | 647.45 Sq.ft. / | 60.15 Sq.m. |
|--------------|-----------------|-------------|
| Balcony Area | 80.94 Sq.ft./   | 7.52 Sq.m.  |
| Total Area   | 728.39 Sq.ft./  | 67.67 Sq.m. |