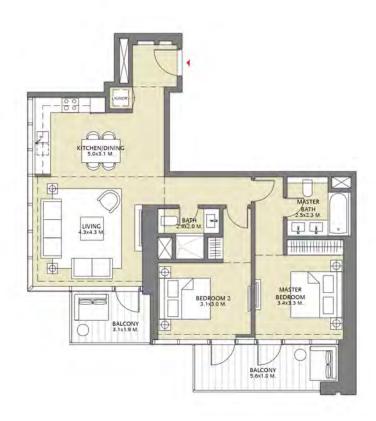

### TOWER 3 2 BEDROOM W/BALCONY UNIT 02/ LEVELS 2-15, 17-30

| Suite Area   | 1031.51 Sq.ft./ | 95.83 Sq.m.  |
|--------------|-----------------|--------------|
| Balcony Area | 61.89 Sq.ft./   | 5.75 Sq.m.   |
| Total Area   | 1093.40 Sq.ft./ | 101.58 Sq.m. |