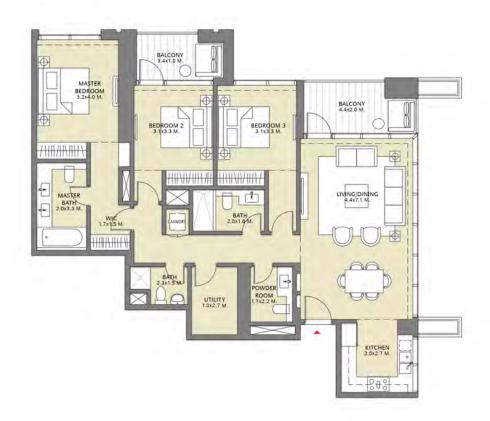

### TOWER 3 3 BEDROOM W/BALCONY UNIT 05/ LEVELS 2-15, 17-30

| Suite Area   | 1450.54 Sq.ft. / | 134.76 | Sq.m. |
|--------------|------------------|--------|-------|
| Balcony Area | 176.85 Sq.ft./   | 16.43  | Sq.m. |
| Total Area   | 1627.39 Sq.ft. / | 151.19 | Sq.m. |