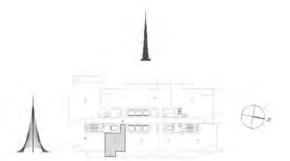

### TOWER 3 2 BEDROOM W/BALCONY UNIT 02/ LEVELS 2-15, 17-30

| Suite Area   | 1031.51 Sq.ft./ | 95.83 Sq.m.  |
|--------------|-----------------|--------------|
| Balcony Area | 61.89 Sq.ft./   | 5.75 Sq.m.   |
| Total Area   | 1093.40 Sq.ft./ | 101.58 Sq.m. |