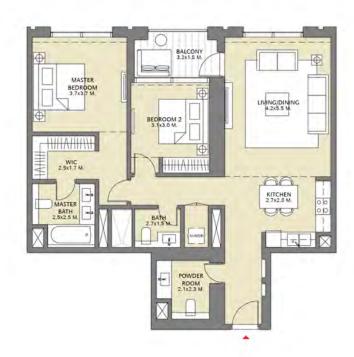

### TOWER 3 2 BEDROOM W/BALCONY UNIT 02/ LEVELS 2-15, 17-30

| Suite Area   | 1031.51 Sq.ft./ | 95.83 Sq.m.  |
|--------------|-----------------|--------------|
| Balcony Area | 61.89 Sq.ft./   | 5.75 Sq.m.   |
| Total Area   | 1093.40 Sq.ft./ | 101.58 Sq.m. |