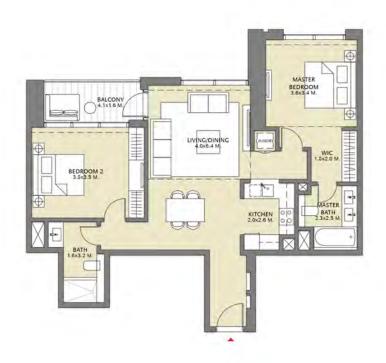

### TOWER 3 2 BEDROOM W/BALCONY UNIT 06/ LEVELS 2-15, 17-30

| Suite Area   | 1136.56 Sq.ft./  | 105.59 Sq.m. |
|--------------|------------------|--------------|
| Balcony Area | 71.04 Sq.ft. /   | 6.60 Sq.m.   |
| Total Area   | 1207.60 Sq.ft. / | 112.19 Sq.m. |