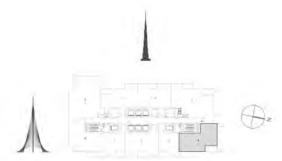

### TOWER 3 1 BEDROOM W/BALCONY UNIT 03/ LEVELS 2-15, 17-30

| Suite Area   | 647.13 Sq.ft./  | 60.12 Sq.m. |
|--------------|-----------------|-------------|
| Balcony Area | 80.94 Sq.ft./   | 7.52 Sq.m.  |
| Total Area   | 728.07 Sq.ft. / | 67.64 Sq.m. |