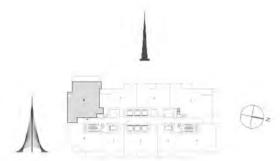

# TOWER 3 1 BEDROOM W/BALCONY UNIT 01/ LEVELS 2-15, 17-30

| Suite Area   | 647.45 Sq.ft. / | 60.15 Sq.m. |
|--------------|-----------------|-------------|
| Balcony Area | 80.94 Sq.ft./   | 7.52 Sq.m.  |
| Total Area   | 728.39 Sq.ft./  | 67.67 Sq.m. |

### TOWER 3 2 BEDROOM W/BALCONY UNIT 02/ LEVELS 2-15, 17-30

| Suite Area   | 1031.51 Sq.ft./ | 95.83 Sq.m.  |
|--------------|-----------------|--------------|
| Balcony Area | 61.89 Sq.ft./   | 5.75 Sq.m.   |
| Total Area   | 1093.40 Sq.ft./ | 101.58 Sq.m. |

### TOWER 3 1 BEDROOM W/BALCONY UNIT 03/ LEVELS 2-15, 17-30

| Suite Area   | 647.13 Sq.ft./  | 60.12 Sq.m. |
|--------------|-----------------|-------------|
| Balcony Area | 80.94 Sq.ft./   | 7.52 Sq.m.  |
| Total Area   | 728.07 Sq.ft. / | 67.64 Sq.m. |

### TOWER 3 2 BEDROOM W/BALCONY UNIT 04/ LEVELS 2-15, 17-30

| Suite Area   | 1015.47 Sq.ft. / | 94.34 Sq.m.  |
|--------------|------------------|--------------|
| Balcony Area | 211.30 Sq.ft./   | 19.63 Sq.m.  |
| Total Area   | 1226.77 Sq.ft./  | 113.97 Sq.m. |

### TOWER 3 3 BEDROOM W/BALCONY UNIT 05/ LEVELS 2-15, 17-30

| Suite Area   | 1450.54 Sq.ft. / | 134.76 | Sq.m. |
|--------------|------------------|--------|-------|
| Balcony Area | 176.85 Sq.ft./   | 16.43  | Sq.m. |
| Total Area   | 1627.39 Sq.ft. / | 151.19 | Sq.m. |

### TOWER 3 2 BEDROOM W/BALCONY UNIT 06/ LEVELS 2-15, 17-30

| Suite Area   | 1136.56 Sq.ft./  | 105.59 Sq.m. |
|--------------|------------------|--------------|
| Balcony Area | 71.04 Sq.ft. /   | 6.60 Sq.m.   |
| Total Area   | 1207.60 Sq.ft. / | 112.19 Sq.m. |

### TOWER 3 2 BEDROOM W/BALCONY UNIT 07/ LEVELS 2-15, 17-30

| Suite Area   | 1027.95 Sq.ft./ | 95.50 Sq.m.  |
|--------------|-----------------|--------------|
| Balcony Area | 76.96 Sq.ft./   | 7.15 Sq.m.   |
| Total Area   | 1104.91 Sq.ft./ | 102.65 Sq.m. |

| Suite Area   | 1522.12 Sq.ft./ | 141.41 | Sq.m. |
|--------------|-----------------|--------|-------|
| Balcony Area | 181.26 Sq.ft./  | 16.84  | Sq.m. |
| Total Area   | 1703.38 Sq.ft./ | 158.25 | Sq.m. |

### TOWER 3 2 BEDROOM W/BALCONY UNIT 09/ LEVELS 2-15, 17-30

| Suite Area   | 1024.83 Sq.ft./ | 95.21 Sq.m.  |
|--------------|-----------------|--------------|
| Balcony Area | 190.74 Sq.ft./  | 17.72 Sq.m.  |
| Total Area   | 1215.57 Sq.ft./ | 112.93 Sq.m. |