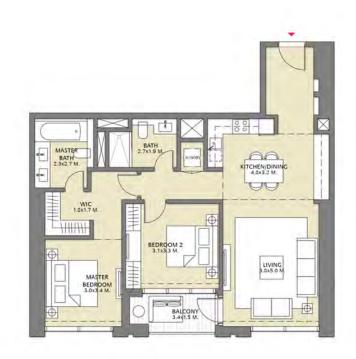

### TOWER 3 2 BEDROOM W/BALCONY UNIT 02/ LEVELS 2-15, 17-30

| Suite Area   | 1031.51 Sq.ft./ | 95.83 Sq.m.  |
|--------------|-----------------|--------------|
| Balcony Area | 61.89 Sq.ft./   | 5.75 Sq.m.   |
| Total Area   | 1093.40 Sq.ft./ | 101.58 Sq.m. |