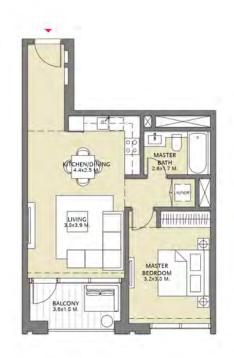

# TOWER 3 1 BEDROOM W/BALCONY UNIT 01/ LEVELS 2-15, 17-30

| Suite Area   | 647.45 Sq.ft. / | 60.15 Sq.m. |
|--------------|-----------------|-------------|
| Balcony Area | 80.94 Sq.ft./   | 7.52 Sq.m.  |
| Total Area   | 728.39 Sq.ft./  | 67.67 Sq.m. |