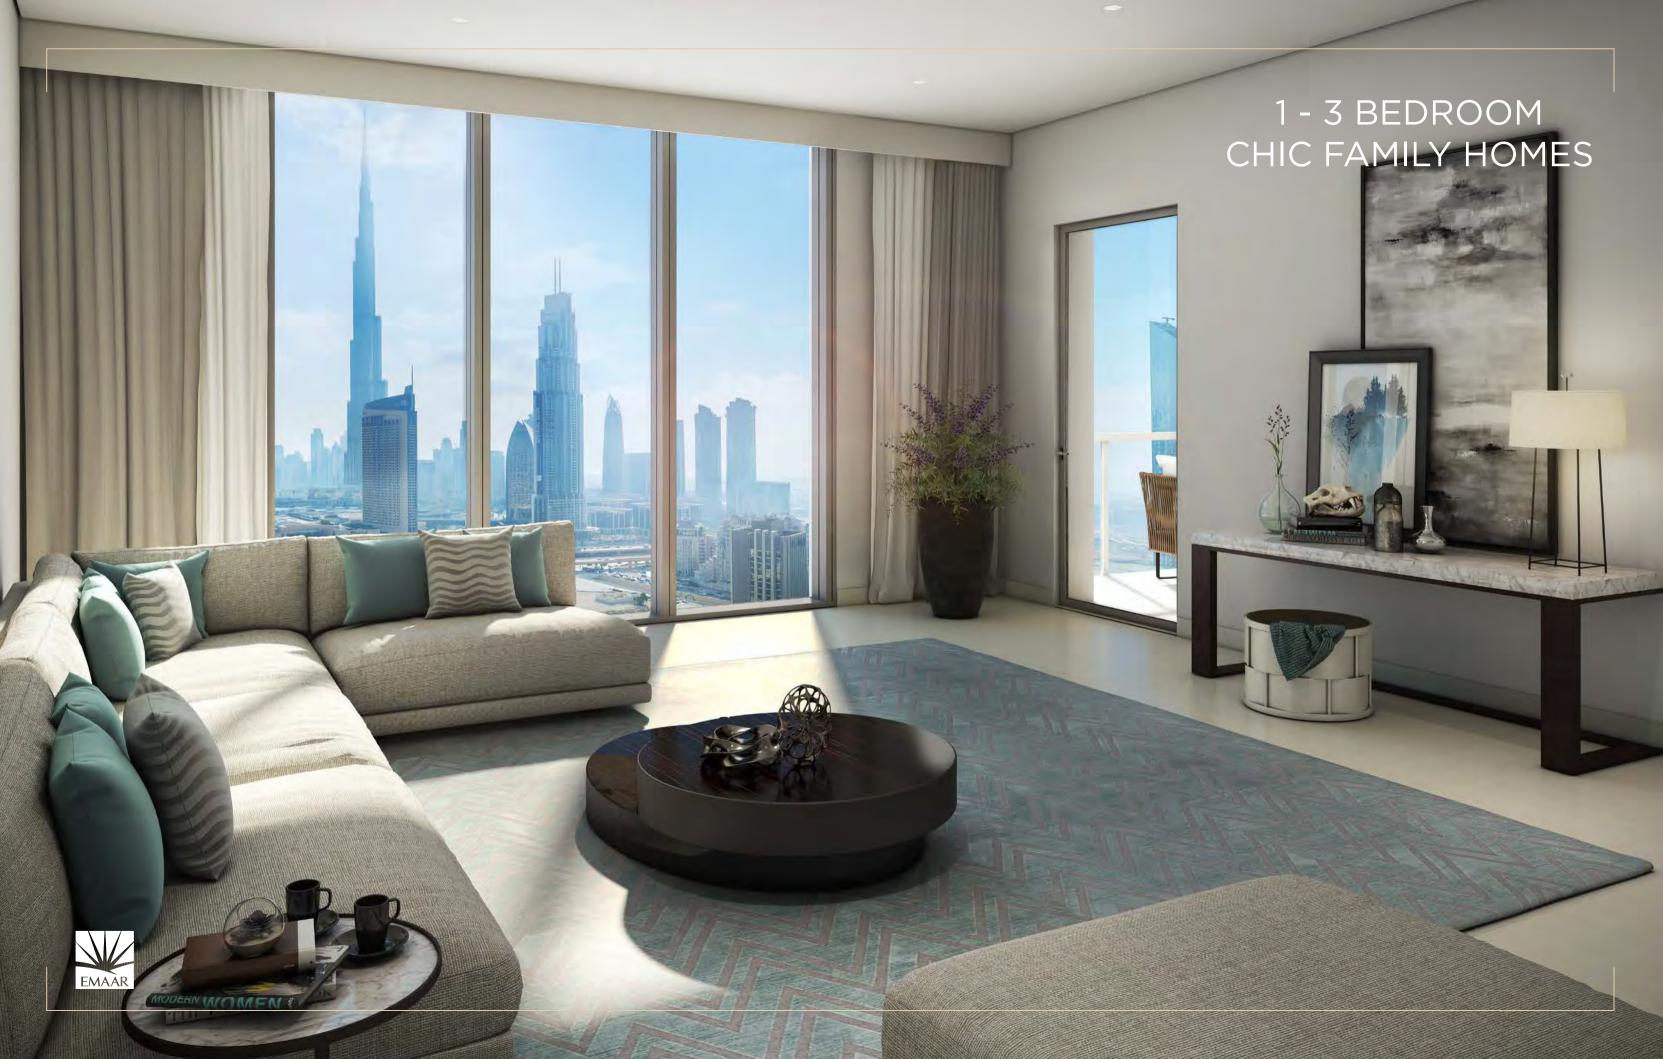

# MAKE THE EXTRAORDINARY YOUR HOME















# FLOOR PLANS TOWER 3









# TOWER 3 1 BEDROOM W/BALCONY UNIT 01/ LEVELS 2-15, 17-30

| Suite Area   | 647.45 Sq.ft. / | 60.15 Sq.m. |
|--------------|-----------------|-------------|
| Balcony Area | 80.94 Sq.ft./   | 7.52 Sq.m.  |
| Total Area   | 728.39 Sq.ft./  | 67.67 Sq.m. |











### TOWER 3 2 BEDROOM W/BALCONY UNIT 02/ LEVELS 2-15, 17-30

| Suite Area   | 1031.51 Sq.ft./ | 95.83 Sq.m.  |
|--------------|-----------------|--------------|
| Balcony Area | 61.89 Sq.ft./   | 5.75 Sq.m.   |
| Total Area   | 1093.40 Sq.ft./ | 101.58 Sq.m. |











### TOWER 3 1 BEDROOM W/BALCONY UNIT 03/ LEVELS 2-15, 17-30

| Suite Area   | 647.13 Sq.ft./  | 60.12 Sq.m. |
|--------------|-----------------|-------------|
| Balcony Area | 80.94 Sq.ft./   | 7.52 Sq.m.  |
| Total Area