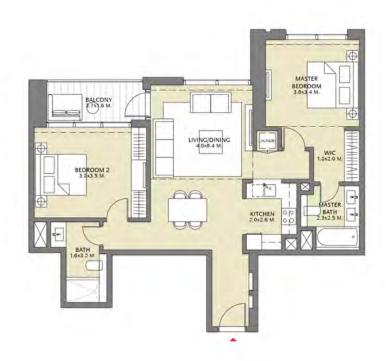

### TOWER 3 2 BEDROOM W/BALCONY UNIT 02/ LEVELS 2-15, 17-30

| Suite Area   | 1031.51 Sq.ft./ | 95.83 Sq.m.  |
|--------------|-----------------|--------------|
| Balcony Area | 61.89 Sq.ft./   | 5.75 Sq.m.   |
| Total Area   | 1093.40 Sq.ft./ | 101.58 Sq.m. |