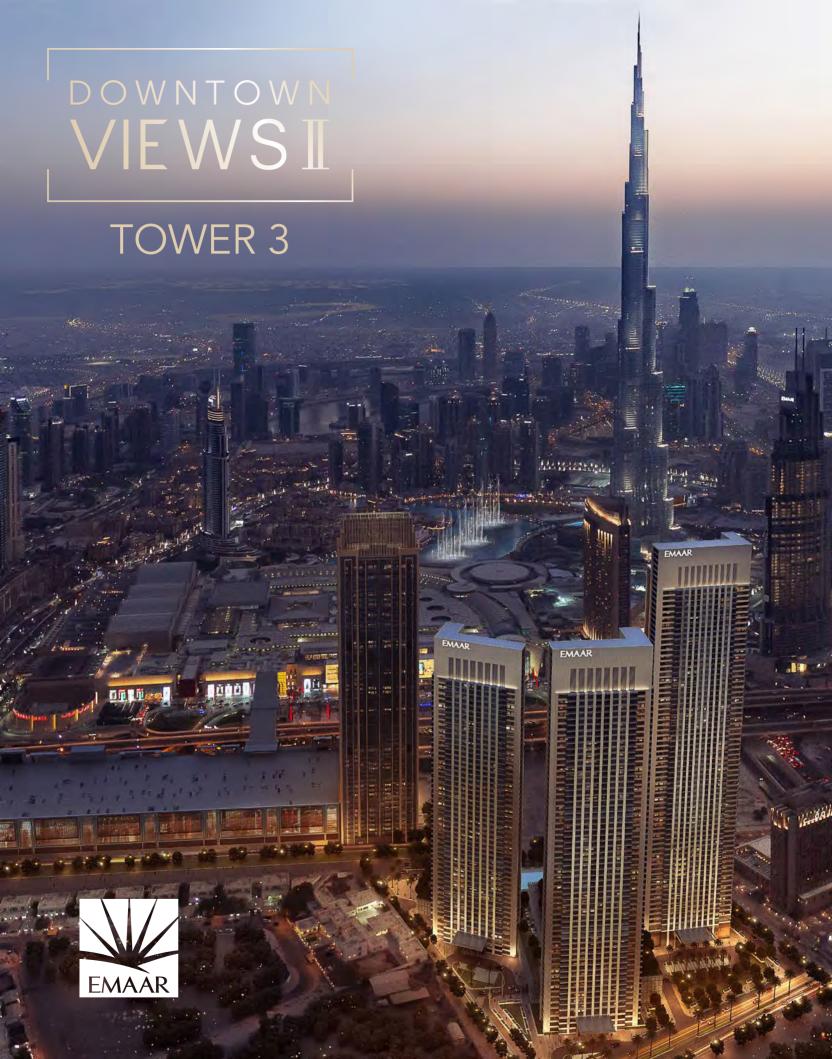

# MAKE THE EXTRAORDINARY YOUR HOME















# FLOOR PLANS TOWER 3









# TOWER 3 1 BEDROOM W/BALCONY UNIT 01/ LEVELS 2-15, 17-30

| Suite Area   | 647.45 Sq.ft. / | 60.15 Sq.m. |
|--------------|-----------------|-------------|
| Balcony Area | 80.94 Sq.ft./   | 7.52 Sq.m.  |
| Total Area   | 728.39 Sq.ft./  | 67.67 Sq.m. |











### TOWER 3 2 BEDROOM W/BALCONY UNIT 02/ LEVELS 2-15, 17-30

| Suite Area   | 1031.51 Sq.ft./ | 95.83 Sq.m.  |
|--------------|-----------------|--------------|
| Balcony Area | 61.89 Sq.ft./   | 5.75 Sq.m.   |
| Total Area   | 1093.40 Sq.ft./ | 101.58 Sq.m. |











### TOWER 3 1 BEDROOM W/BALCONY UNIT 03/ LEVELS 2-15, 17-30

| Suite Area   | 647.13 Sq.ft./  | 60.12 Sq.m. |
|--------------|-----------------|-------------|
| Balcony Area |