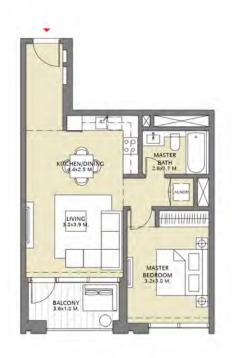

# TOWER 3 1 BEDROOM W/BALCONY UNIT 01/ LEVELS 2-15, 17-30

| Suite Area   | 647.45 Sq.ft. / | 60.15 Sq.m. |
|--------------|-----------------|-------------|
| Balcony Area | 80.94 Sq.ft./   | 7.52 Sq.m.  |
| Total Area   | 728.39 Sq.ft./  | 67.67 Sq.m. |