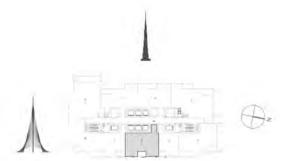

# TOWER 3 1 BEDROOM W/BALCONY UNIT 01/ LEVELS 2-15, 17-30

| Suite Area   | 647.45 Sq.ft. / | 60.15 Sq.m. |
|--------------|-----------------|-------------|
| Balcony Area | 80.94 Sq.ft./   | 7.52 Sq.m.  |
| Total Area   | 728.39 Sq.ft./  | 67.67 Sq.m. |