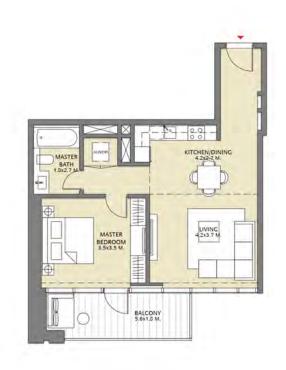

### TOWER 3 2 BEDROOM W/BALCONY UNIT 02/ LEVELS 2-15, 17-30

| Suite Area   | 1031.51 Sq.ft./ | 95.83 Sq.m.  |
|--------------|-----------------|--------------|
| Balcony Area | 61.89 Sq.ft./   | 5.75 Sq.m.   |
| Total Area   | 1093.40 Sq.ft./ | 101.58 Sq.m. |