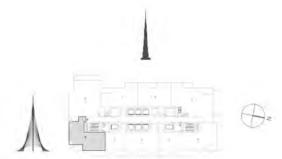

### TOWER 3 1 BEDROOM W/BALCONY UNIT 01/ LEVELS 32-47

| Suite Area   | 643.04 Sq.ft./  | 59.74 Sq.m. |
|--------------|-----------------|-------------|
| Balcony Area | 79.98 Sq.ft./   | 7.43 Sq.m.  |
| Total Area   | 723.02 Sq.ft. / | 67.17 Sq.m. |

### TOWER 3 2 BEDROOM W/BALCONY UNIT 02/ LEVELS 32-47

| Suite Area   | 1037.00 Sq.ft./ | 96.34 Sq.m.  |
|--------------|-----------------|--------------|
| Balcony Area | 61.89 Sq.ft./   | 5.75 Sq.m.   |
| Total Area   | 1098.89 Sq.ft./ | 102.09 Sq.m. |

TOWER 3 1 BEDROOM W/BALCONY UNIT 03/ LEVELS 32-47

| Suite Area   | 643.04 Sq.ft./  | 59.74 Sq.m. |
|--------------|-----------------|-------------|
| Balcony Area | 79.98 Sq.ft./   | 7.43 Sq.m.  |
| Total Area   | 723.02 Sq.ft. / | 67.17 Sq.m. |

# TOWER 3 1 BEDROOM W/BALCONY UNIT 04/ LEVELS 32-47

| Suite Area   | 687.38 Sq.ft./ | 63.86 Sq.m. |
|--------------|----------------|-------------|
| Balcony Area | 118.30 Sq.ft./ | 10.99 Sq.m. |
| Total Area   | 805.68 Sq.ft./ | 74.85 Sq.m. |

### TOWER 3 3 BEDROOM W/BALCONY UNIT 05/ LEVELS 32-47

| Suite Area   | 1444.30 Sq.ft. / 134.18 Sq.m. |
|--------------|-------------------------------|
| Balcony Area | 269.74 Sq.ft. / 25.06 Sq.m.   |
| Total Area   | 1714.04 Sq.ft. / 159.24 Sq.m. |

### TOWER 3 3 BEDROOM W/BALCONY UNIT 06/ LEVELS 32-47

| Suite Area   | 1510.07 Sq.ft. / 140.29 Sq.m. |
|--------------|-------------------------------|
| Balcony Area | 311.29 Sq.ft. / 28.92 Sq.m.   |
| Total Area   | 1821.36 Sq.ft. / 169.21 Sq.m. |

# TOWER 3 2 BEDROOM W/BALCONY UNIT 07/ LEVELS 32-47

| Suite Area   | 1028.92 Sq.ft./ | 95.59 Sq.m.  |
|--------------|-----------------|--------------|
| Balcony Area | 76.96 Sq.ft./   | 7.15 Sq.m.   |
| Total Area   | 1105.88 Sq.ft./ | 102.74 Sq.m. |

### TOWER 3 3 BEDROOM W/BALCONY UNIT 08/ LEVELS 32-47

| Suite Area   | 1522.12 Sq.ft./               | 141.41 | Sq.m. |
|--------------|-------------------------------|--------|-------|
| Balcony Area | 181.26 Sq.ft./                | 16.84  | Sq.m. |
| Total Area   | 1703.38 Sq.ft. / 158.25 Sq.m. |        |       |

### TOWER 3 2 BEDROOM W/BALCONY UNIT 09/ LEVELS 32-47

| Suite Area   | 1028.92 Sq.ft./ | 95.59 Sq.m.  |
|--------------|-----------------|--------------|
| Balcony Area | 191.71 Sq.ft./  | 17.81 Sq.m.  |
| Total Area   | 1220.63 Sq.ft./ | 113.40 Sq.m. |