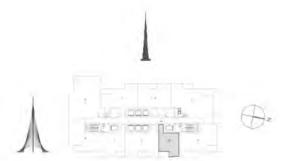

# TOWER 3 1 BEDROOM W/BALCONY UNIT 01/ LEVELS 2-15, 17-30

| Suite Area   | 647.45 Sq.ft. / | 60.15 Sq.m. |
|--------------|-----------------|-------------|
| Balcony Area | 80.94 Sq.ft./   | 7.52 Sq.m.  |
| Total Area   | 728.39 Sq.ft./  | 67.67 Sq.m. |