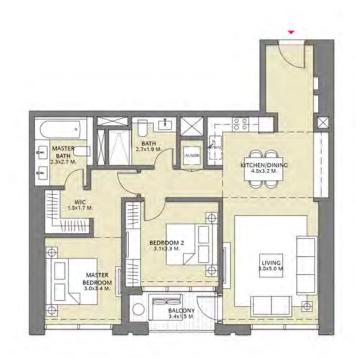

### TOWER 3 2 BEDROOM W/BALCONY UNIT 02/ LEVELS 2-15, 17-30

| Suite Area   | 1031.51 Sq.ft./ | 95.83 Sq.m.  |
|--------------|-----------------|--------------|
| Balcony Area | 61.89 Sq.ft./   | 5.75 Sq.m.   |
| Total Area   | 1093.40 Sq.ft./ | 101.58 Sq.m. |