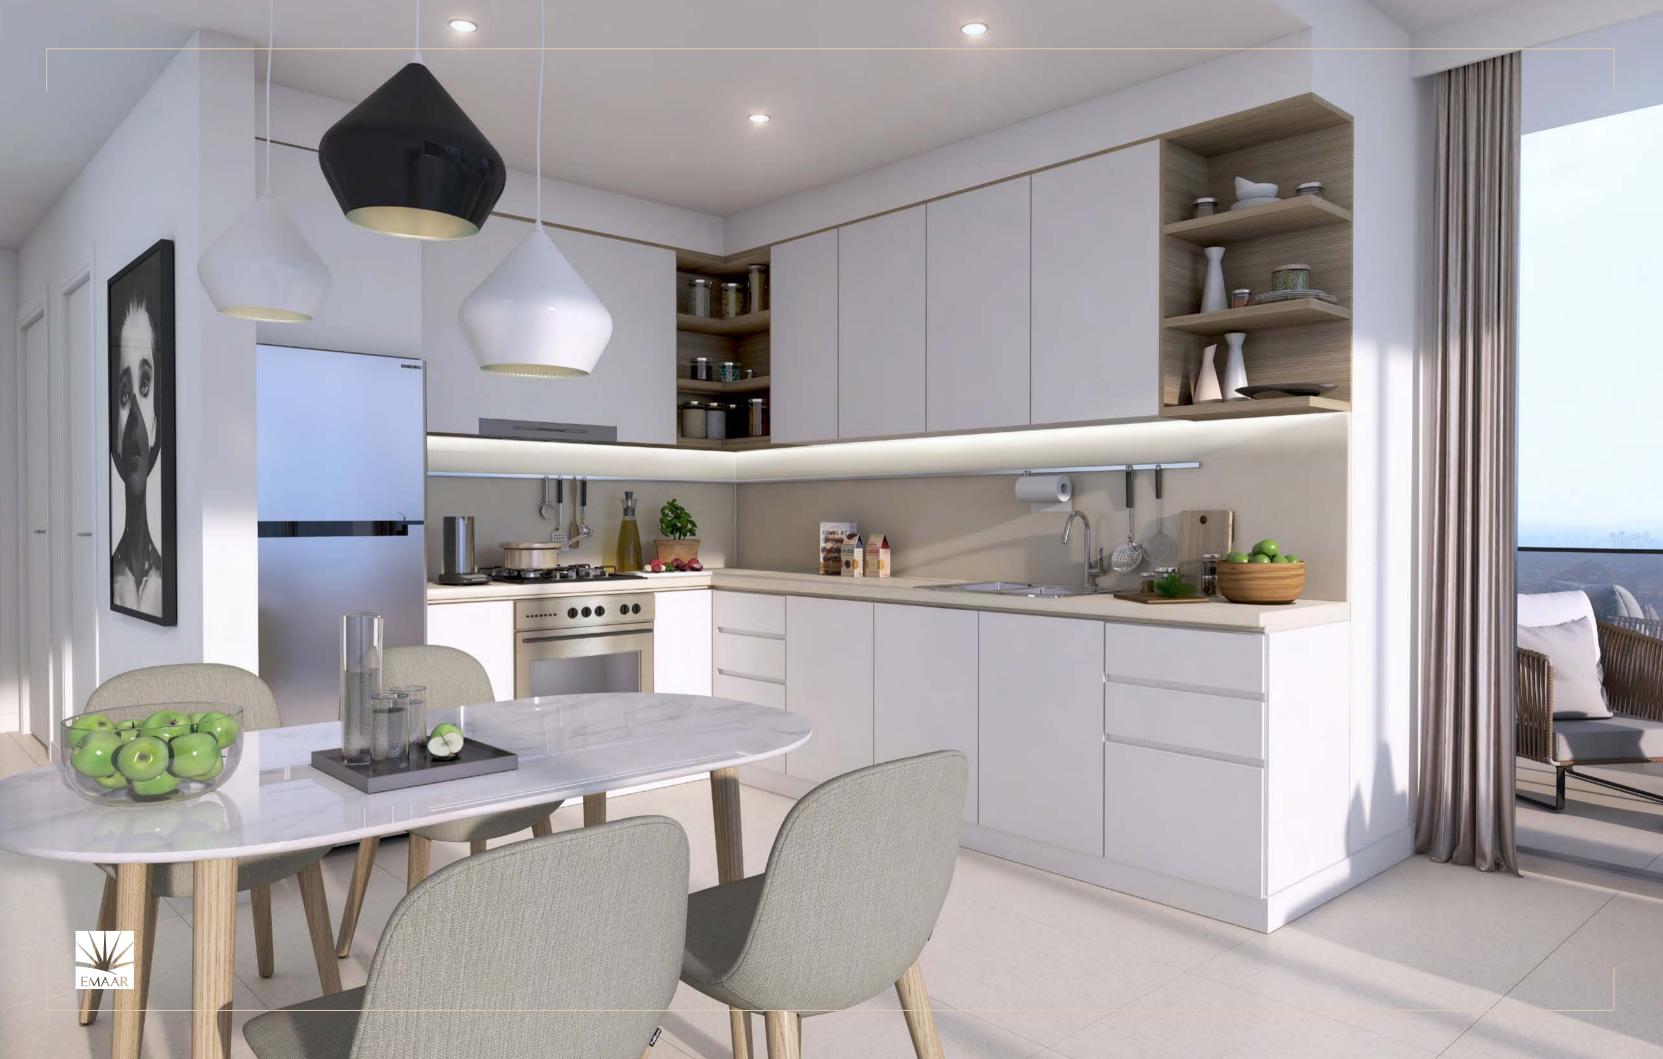

# TOWER 3 1 BEDROOM W/BALCONY UNIT 01/ LEVELS 2-15, 17-30

| Suite Area   | 647.45 Sq.ft. / | 60.15 Sq.m. |
|--------------|-----------------|-------------|
| Balcony Area | 80.94 Sq.ft./   | 7.52 Sq.m.  |
| Total Area   | 728.39 Sq.ft./  | 67.67 Sq.m. |