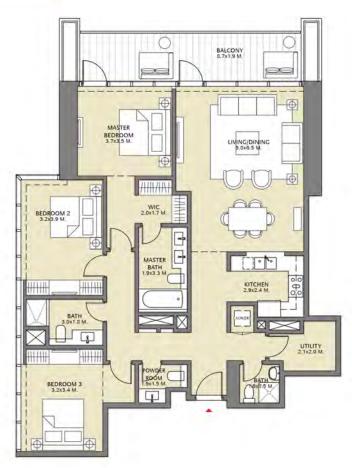

### TOWER 3 3 BEDROOM W/BALCONY UNIT 05/ LEVELS 2-15, 17-30

| Suite Area   | 1450.54 Sq.ft. / | 134.76 | Sq.m. |
|--------------|------------------|--------|-------|
| Balcony Area | 176.85 Sq.ft./   | 16.43  | Sq.m. |
| Total Area   | 1627.39 Sq.ft. / | 151.19 | Sq.m. |