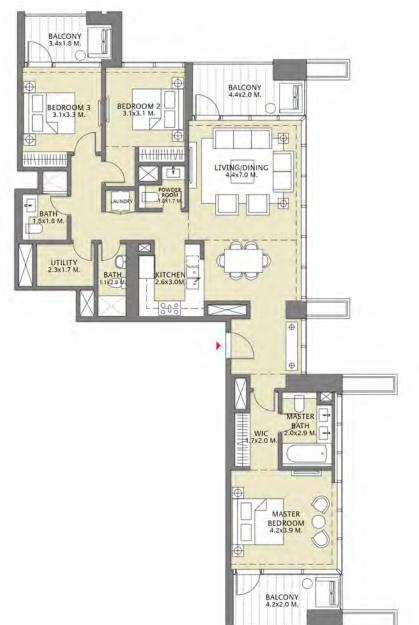

### TOWER 3 3 BEDROOM W/BALCONY UNIT 05/ LEVELS 2-15, 17-30

| Suite Area   | 1450.54 Sq.ft. / | 134.76 | Sq.m. |
|--------------|------------------|--------|-------|
| Balcony Area | 176.85 Sq.ft./   | 16.43  | Sq.m. |
| Total Area   | 1627.39 Sq.ft. / | 151.19 | Sq.m. |

### TOWER 3 3 BEDROOM W/BALCONY UNIT 05/ LEVELS 32-47

| Suite Area   | 1444.30 Sq.ft. / 134.18 Sq.m. |
|--------------|-------------------------------|
| Balcony Area | 269.74 Sq.ft. / 25.06 Sq.m.   |
| Total Area   | 1714.04 Sq.ft. / 159.24 Sq.m. |