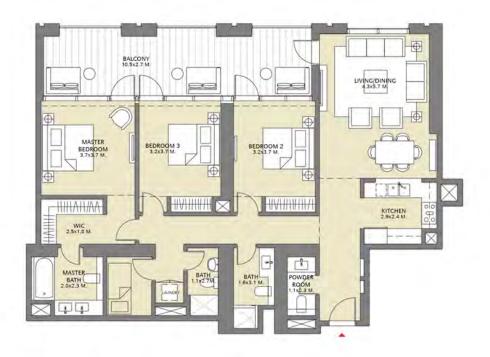

### TOWER 3 3 BEDROOM W/BALCONY UNIT 05/ LEVELS 2-15, 17-30

| Suite Area   | 1450.54 Sq.ft. / | 134.76 | Sq.m. |
|--------------|------------------|--------|-------|
| Balcony Area | 176.85 Sq.ft./   | 16.43  | Sq.m. |
| Total Area   | 1627.39 Sq.ft. / | 151.19 | Sq.m. |

### TOWER 3 3 BEDROOM W/BALCONY UNIT 05/ LEVELS 32-47

| Suite Area   | 1444.30 Sq.ft. / 134.18 Sq.m. |
|--------------|-------------------------------|
| Balcony Area | 269.74 Sq.ft. / 25.06 Sq.m.   |
| Total Area   | 1714.04 Sq.ft. / 159.24 Sq.m. |