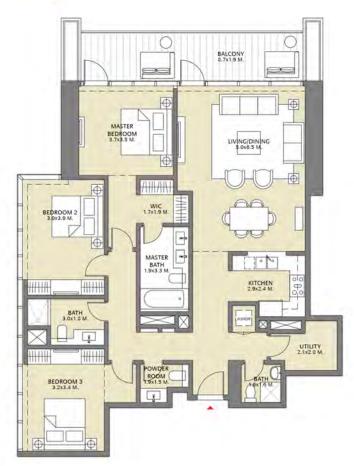

### TOWER 3 3 BEDROOM W/BALCONY UNIT 05/ LEVELS 2-15, 17-30

| Suite Area   | 1450.54 Sq.ft. / | 134.76 | Sq.m. |
|--------------|------------------|--------|-------|
| Balcony Area | 176.85 Sq.ft./   | 16.43  | Sq.m. |
| Total Area   | 1627.39 Sq.ft. / | 151.19 | Sq.m. |