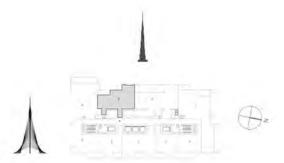

85 Sq.m. |











### TOWER 3 3 BEDROOM W/BALCONY UNIT 05/ LEVELS 32-47

| Suite Area   | 1444.30 Sq.ft. / 134.18 Sq.m. |
|--------------|-------------------------------|
| Balcony Area | 269.74 Sq.ft. / 25.06 Sq.m.   |
| Total Area   | 1714.04 Sq.ft. / 159.24 Sq.m. |











### TOWER 3 3 BEDROOM W/BALCONY UNIT 06/ LEVELS 32-47

| Suite Area   | 1510.07 Sq.ft. / 140.29 Sq.m. |
|--------------|-------------------------------|
| Balcony Area | 311.29 Sq.ft. / 28.92 Sq.m.   |
| Total Area   | 1821.36 Sq.ft. / 169.21 Sq.m. |











# TOWER 3 2 BEDROOM W/BALCONY UNIT 07/ LEVELS 32-47

| Suite Area   | 1028.92 Sq.ft./ | 95.59 Sq.m.  |
|--------------|-----------------|--------------|
| Balcony Area | 76.96 Sq.ft./   | 7.15 Sq.m.   |
| Total Area   | 1105.88 Sq.ft./ | 102.74 Sq.m. |











### TOWER 3 3 BEDROOM W/BALCONY UNIT 08/ LEVELS 32-47

| Suite Area   | 1522.12 Sq.ft./               | 141.41 | Sq.m. |
|--------------|-------------------------------|--------|-------|
| Balcony Area | 181.26 Sq.ft./                | 16.84  | Sq.m. |
| Total Area   | 1703.38 Sq.ft. / 158.25 Sq.m. |        |       |











### TOWER 3 2 BEDROOM W/BALCONY UNIT 09/ LEVELS 32-47

| Suite Area   | 1028.92 Sq.ft./ | 95.59 Sq.m.  |
|--------------|-----------------|--------------|
| Balcony Area | 191.71 Sq.ft./  | 17.81 Sq.m.  |
| Total Area   | 1220.63 Sq.ft./ | 113.40 Sq.m. |