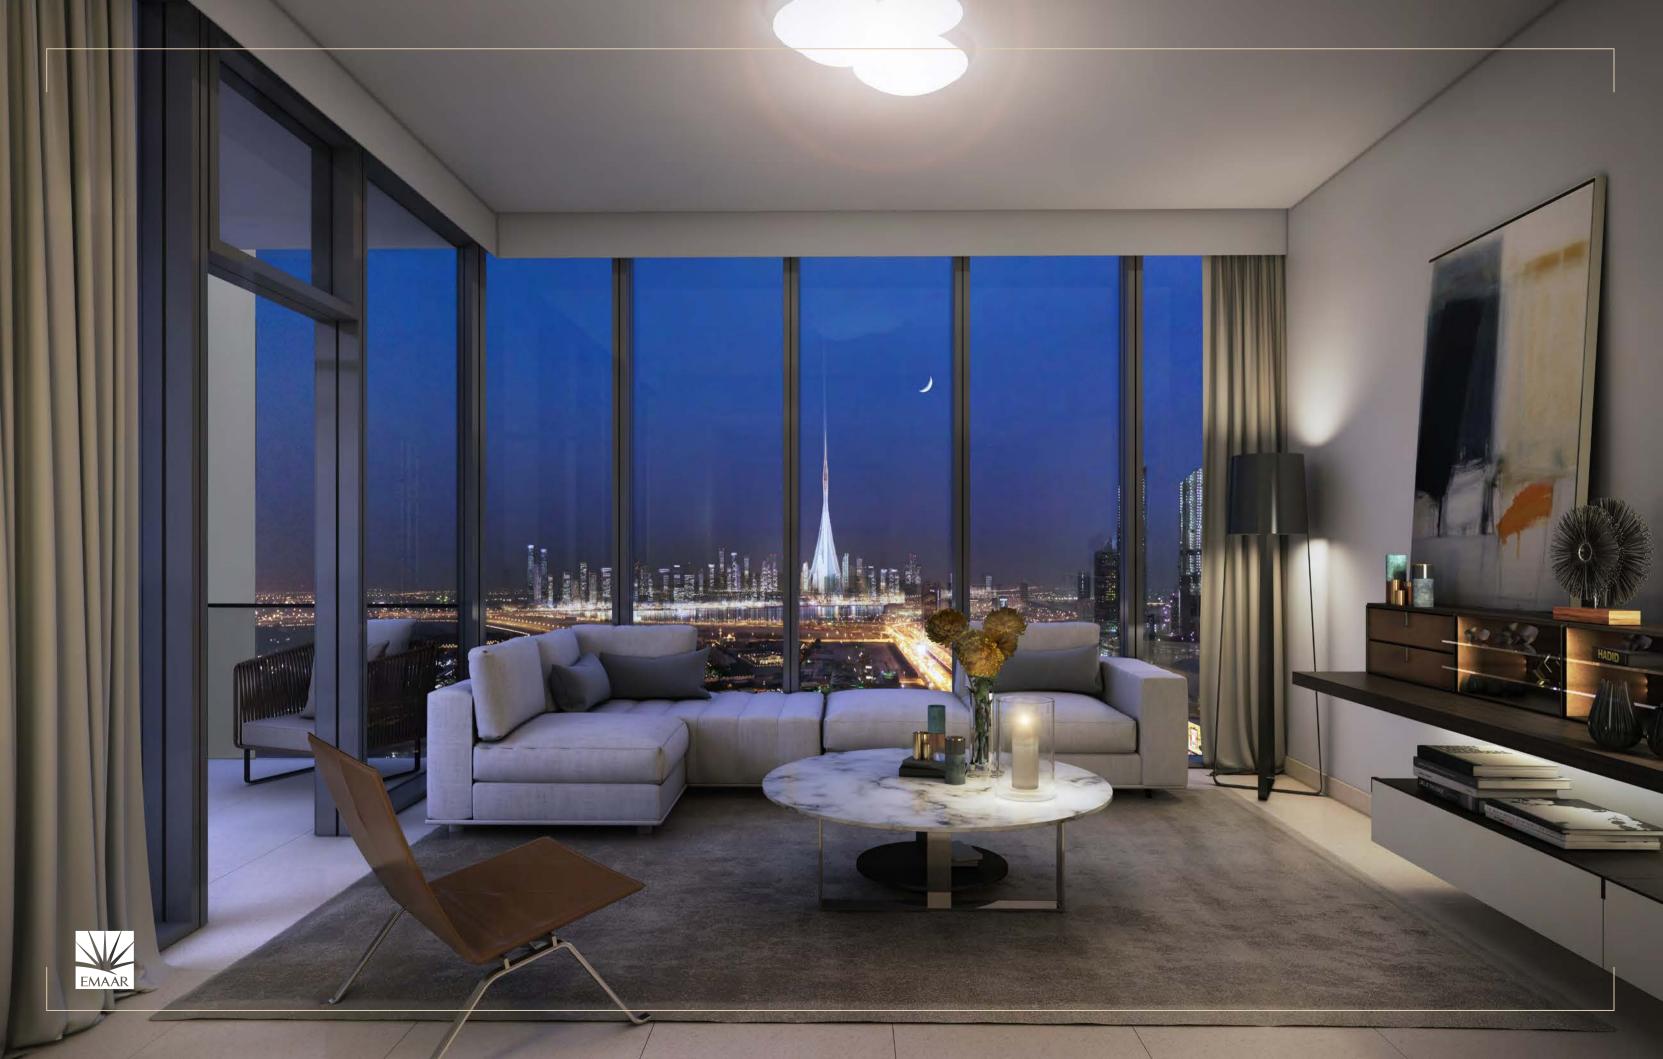

# MAKE THE EXTRAORDINARY YOUR HOME















# FLOOR PLANS TOWER 3









# TOWER 3 1 BEDROOM W/BALCONY UNIT 01/ LEVELS 2-15, 17-30

| Suite Area   | 647.45 Sq.ft. / | 60.15 Sq.m. |
|--------------|-----------------|-------------|
| Balcony Area | 80.94 Sq.ft./   | 7.52 Sq.m.  |
| Total Area   | 728.39 Sq.ft./  | 67.67 Sq.m. |











### TOWER 3 2 BEDROOM W/BALCONY UNIT 02/ LEVELS 2-15, 17-30

| Suite Area   | 1031.51 Sq.ft./ | 95.83 Sq.m.  |
|--------------|-----------------|--------------|
| Balcony Area | 61.89 Sq.ft./   | 5.75 Sq.m.   |
| Total Area   | 1093.40 Sq.ft./ | 101.58 Sq.m. |











### TOWER 3 1 BEDROOM W/BALCONY UNIT 03/ LEVELS 2-15, 17-30

| Suite Area   | 647.13 Sq.ft./  | 60.12 Sq.m. |
|--------------|-----------------|-------------|
| Balcony Area | 80.94 Sq.ft./   | 7.52 Sq.m.  |
| Total Area