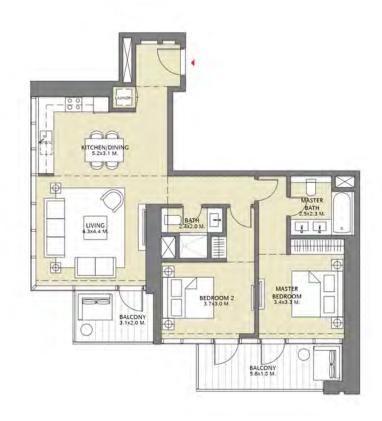

### TOWER 3 2 BEDROOM W/BALCONY UNIT 02/ LEVELS 2-15, 17-30

| Suite Area   | 1031.51 Sq.ft./ | 95.83 Sq.m.  |
|--------------|-----------------|--------------|
| Balcony Area | 61.89 Sq.ft./   | 5.75 Sq.m.   |
| Total Area   | 1093.40 Sq.ft./ | 101.58 Sq.m. |