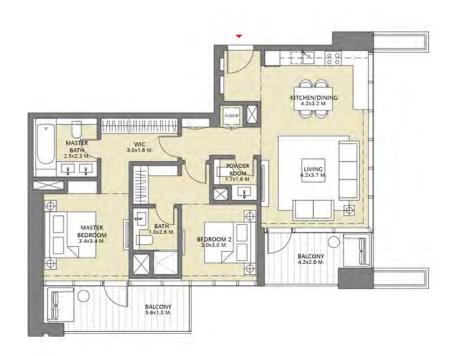

### TOWER 3 2 BEDROOM W/BALCONY UNIT 02/ LEVELS 2-15, 17-30

| Suite Area   | 1031.51 Sq.ft./ | 95.83 Sq.m.  |
|--------------|-----------------|--------------|
| Balcony Area | 61.89 Sq.ft./   | 5.75 Sq.m.   |
| Total Area   | 1093.40 Sq.ft./ | 101.58 Sq.m. |