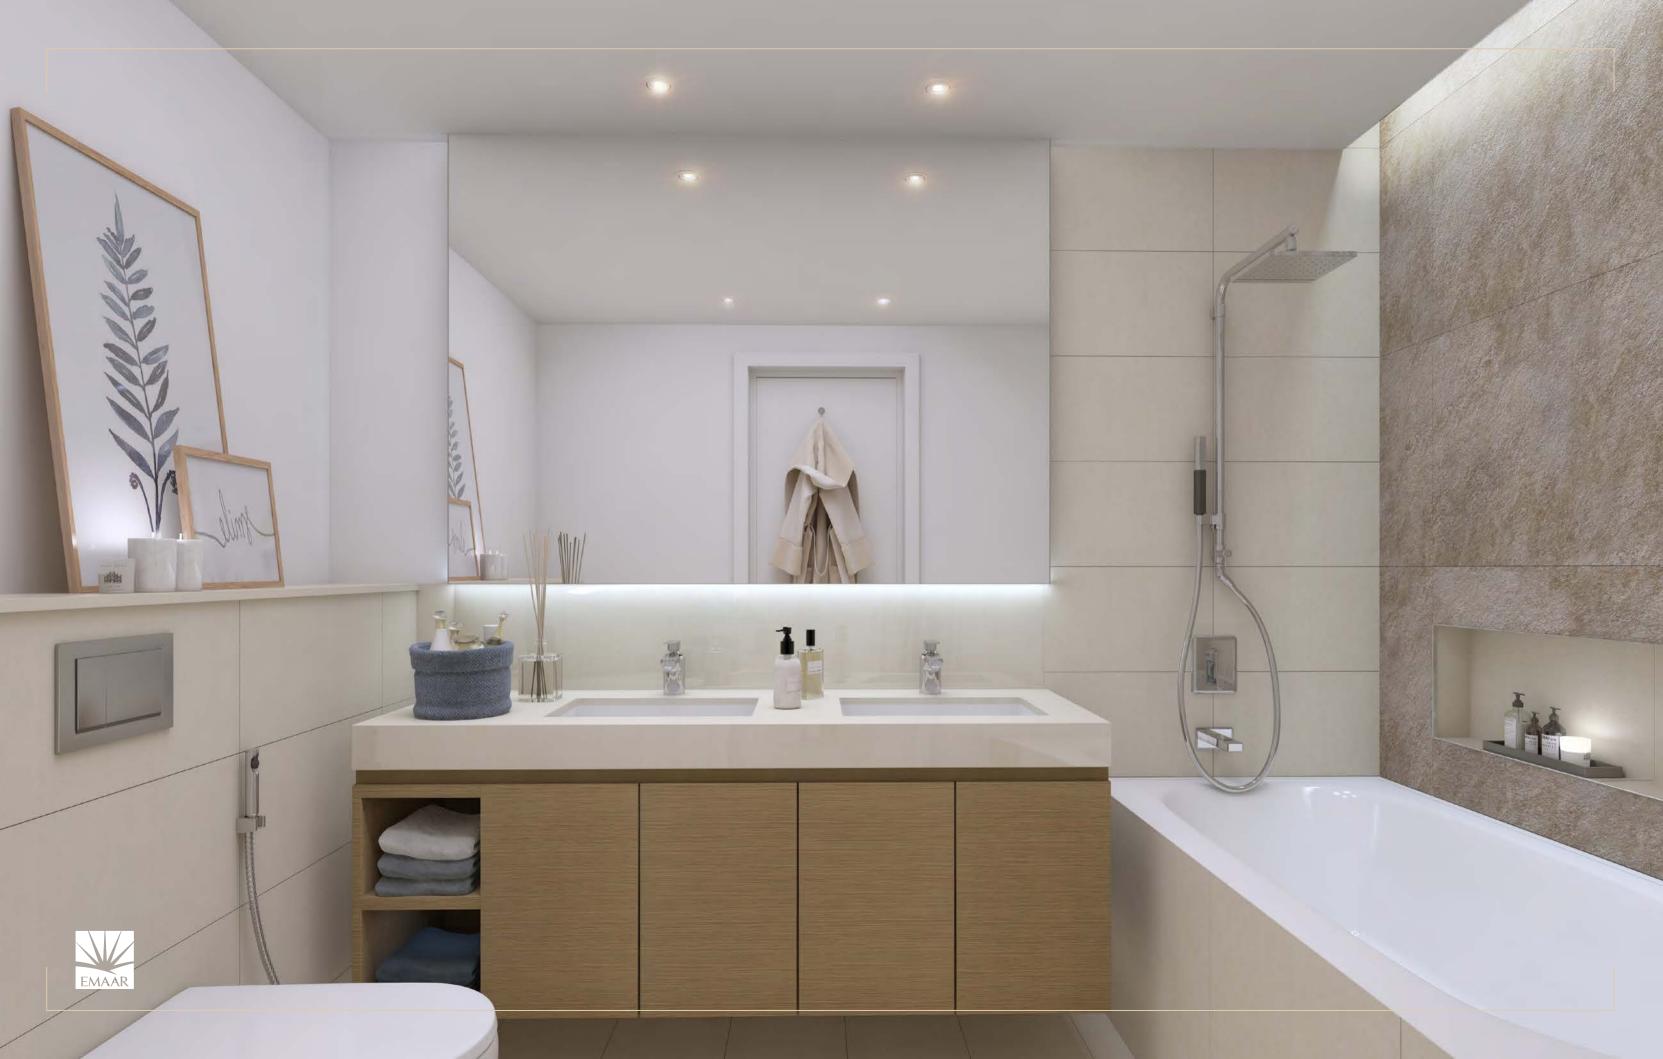

# TOWER 3 1 BEDROOM W/BALCONY UNIT 01/ LEVELS 2-15, 17-30

| Suite Area   | 647.45 Sq.ft. / | 60.15 Sq.m. |
|--------------|-----------------|-------------|
| Balcony Area | 80.94 Sq.ft./   | 7.52 Sq.m.  |
| Total Area   | 728.39 Sq.ft./  | 67.67 Sq.m. |