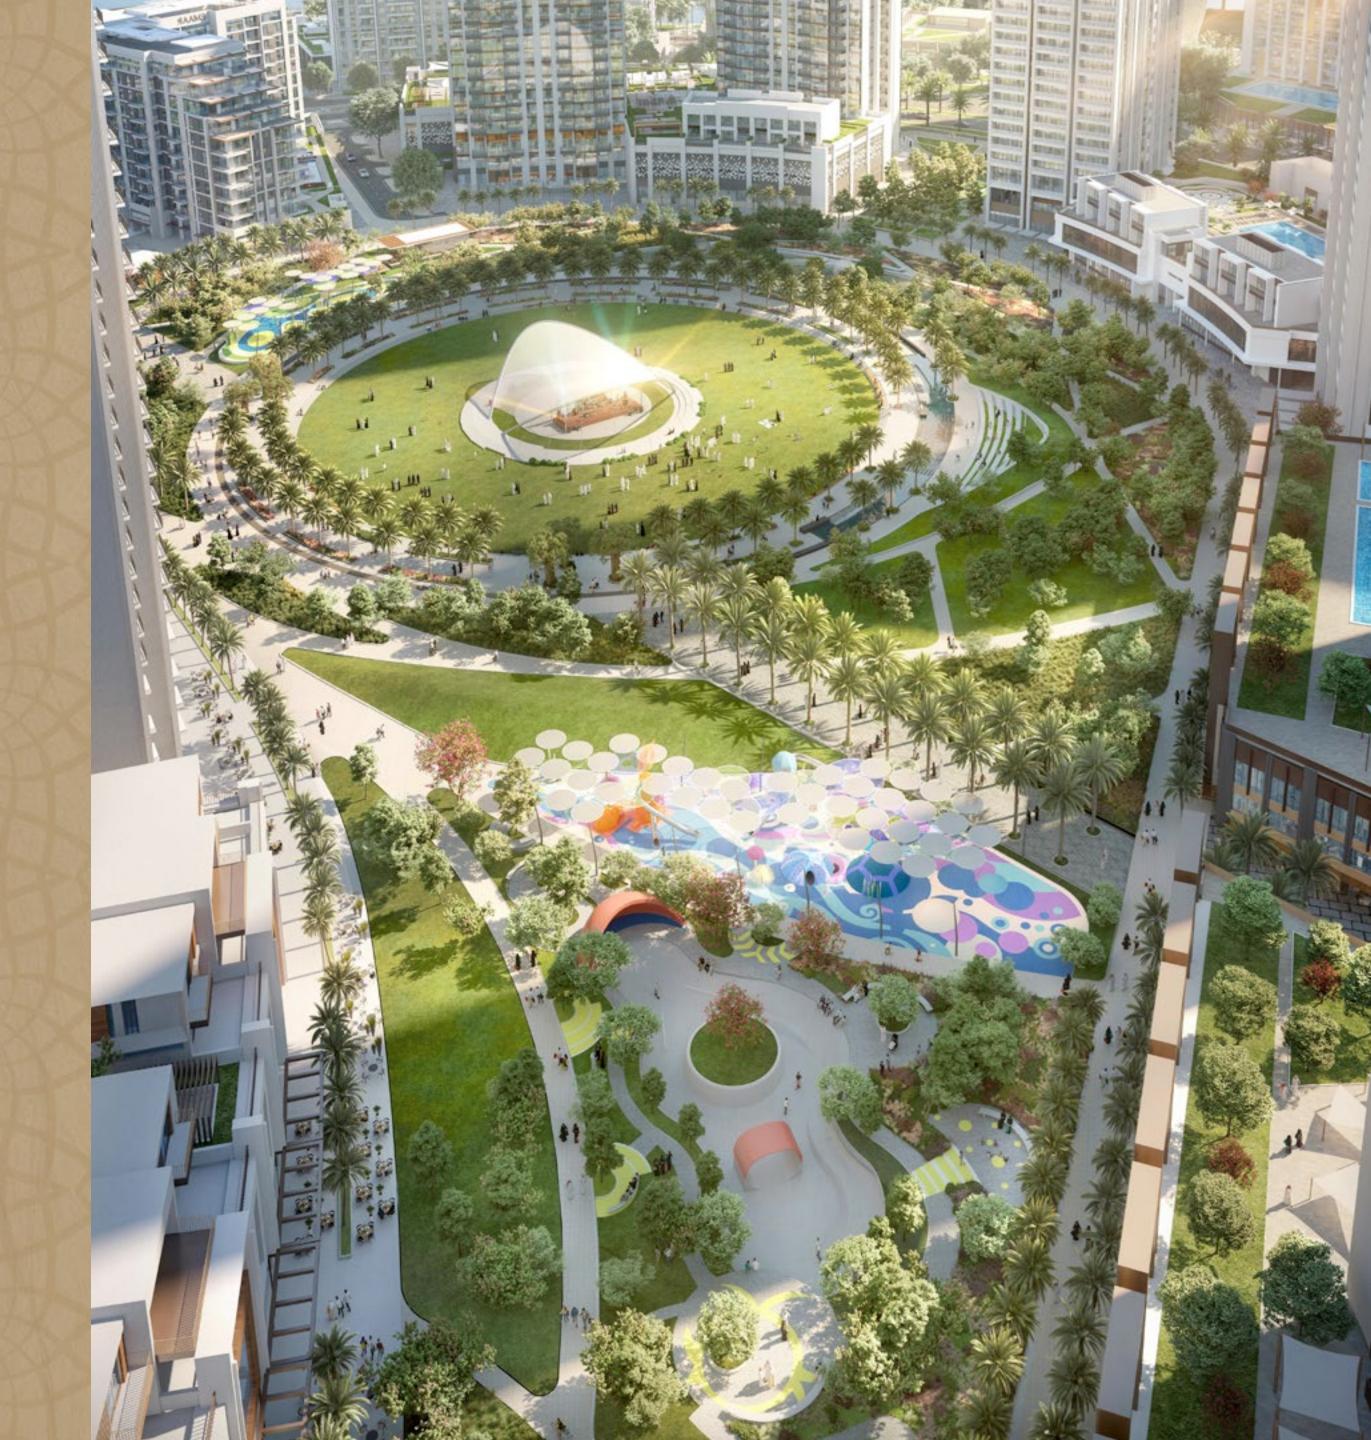

# RELAX IN NATURE'S LAP

The lush and serene Island Park — the size of six football pitches — will be bustling with fun adventures and attractions for the whole family.

Welcoming visitors in August 2020

Dog Park

Skating Areas

Lawn Amphitheatre

Kids' Play Area

Splash Pad

Fitness Plaza

CREEK BEACH