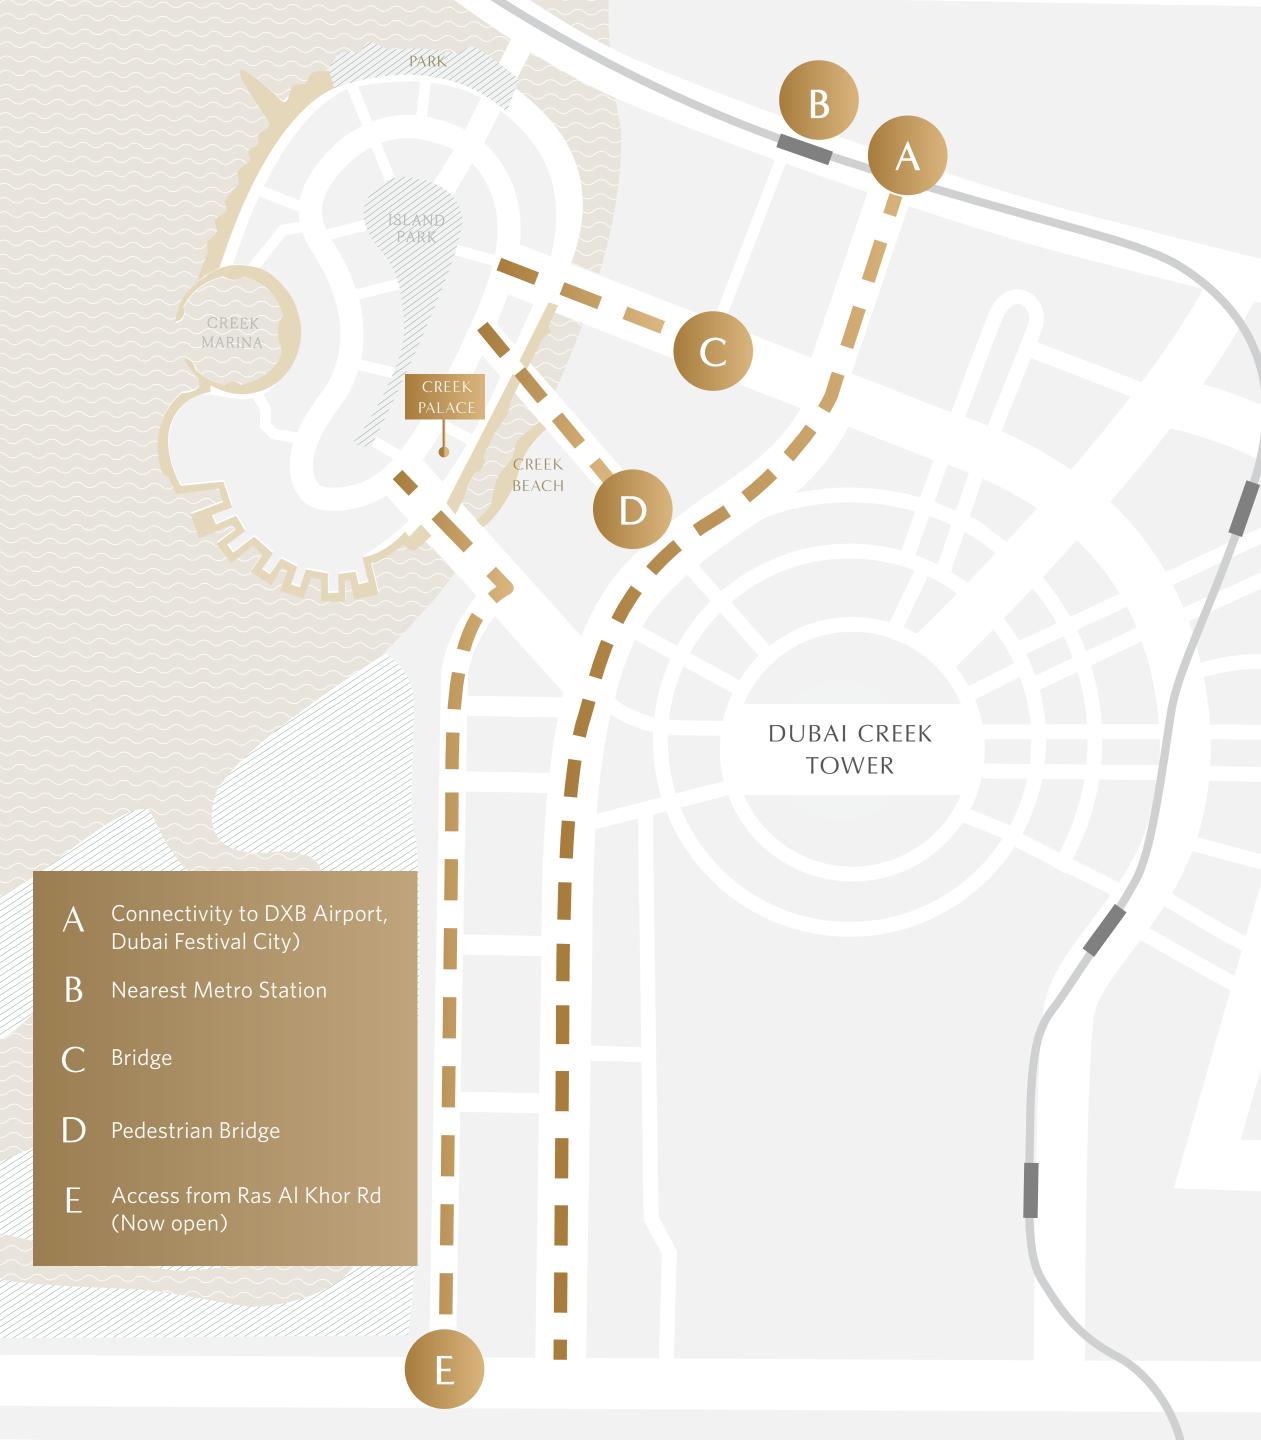

### PERFECTLY CONNECTED

Dubai Creek Harbour features a fully-integrated transport system so you can get around Dubai with ease.

Residents and visitors will enjoy:

An Efficient Road & Bus Network

4 Metro Stations

A Convenient Interchange

3 Bridges Connecting to Creek Island

Water Taxis to Downtown Dubai

### THE HIGHLIGHT OF CREEK ISLAND DUBAI

Experience the island life and yet be close to everything you crave.

The island houses leisure attractions like Creek Marina, Island Park, Creek Quay, and Harbour Promenade, promising family fun in a picturesque setting.

Steps Away from Bay Bridge

Mins Away from Wildlife Sanctuary

|   | Г |  |  |  |
|---|---|--|--|--|
| ٢ |   |  |  |  |
|   |   |  |  |  |

3 Hotels in the Vicinity

CREEK MARINA