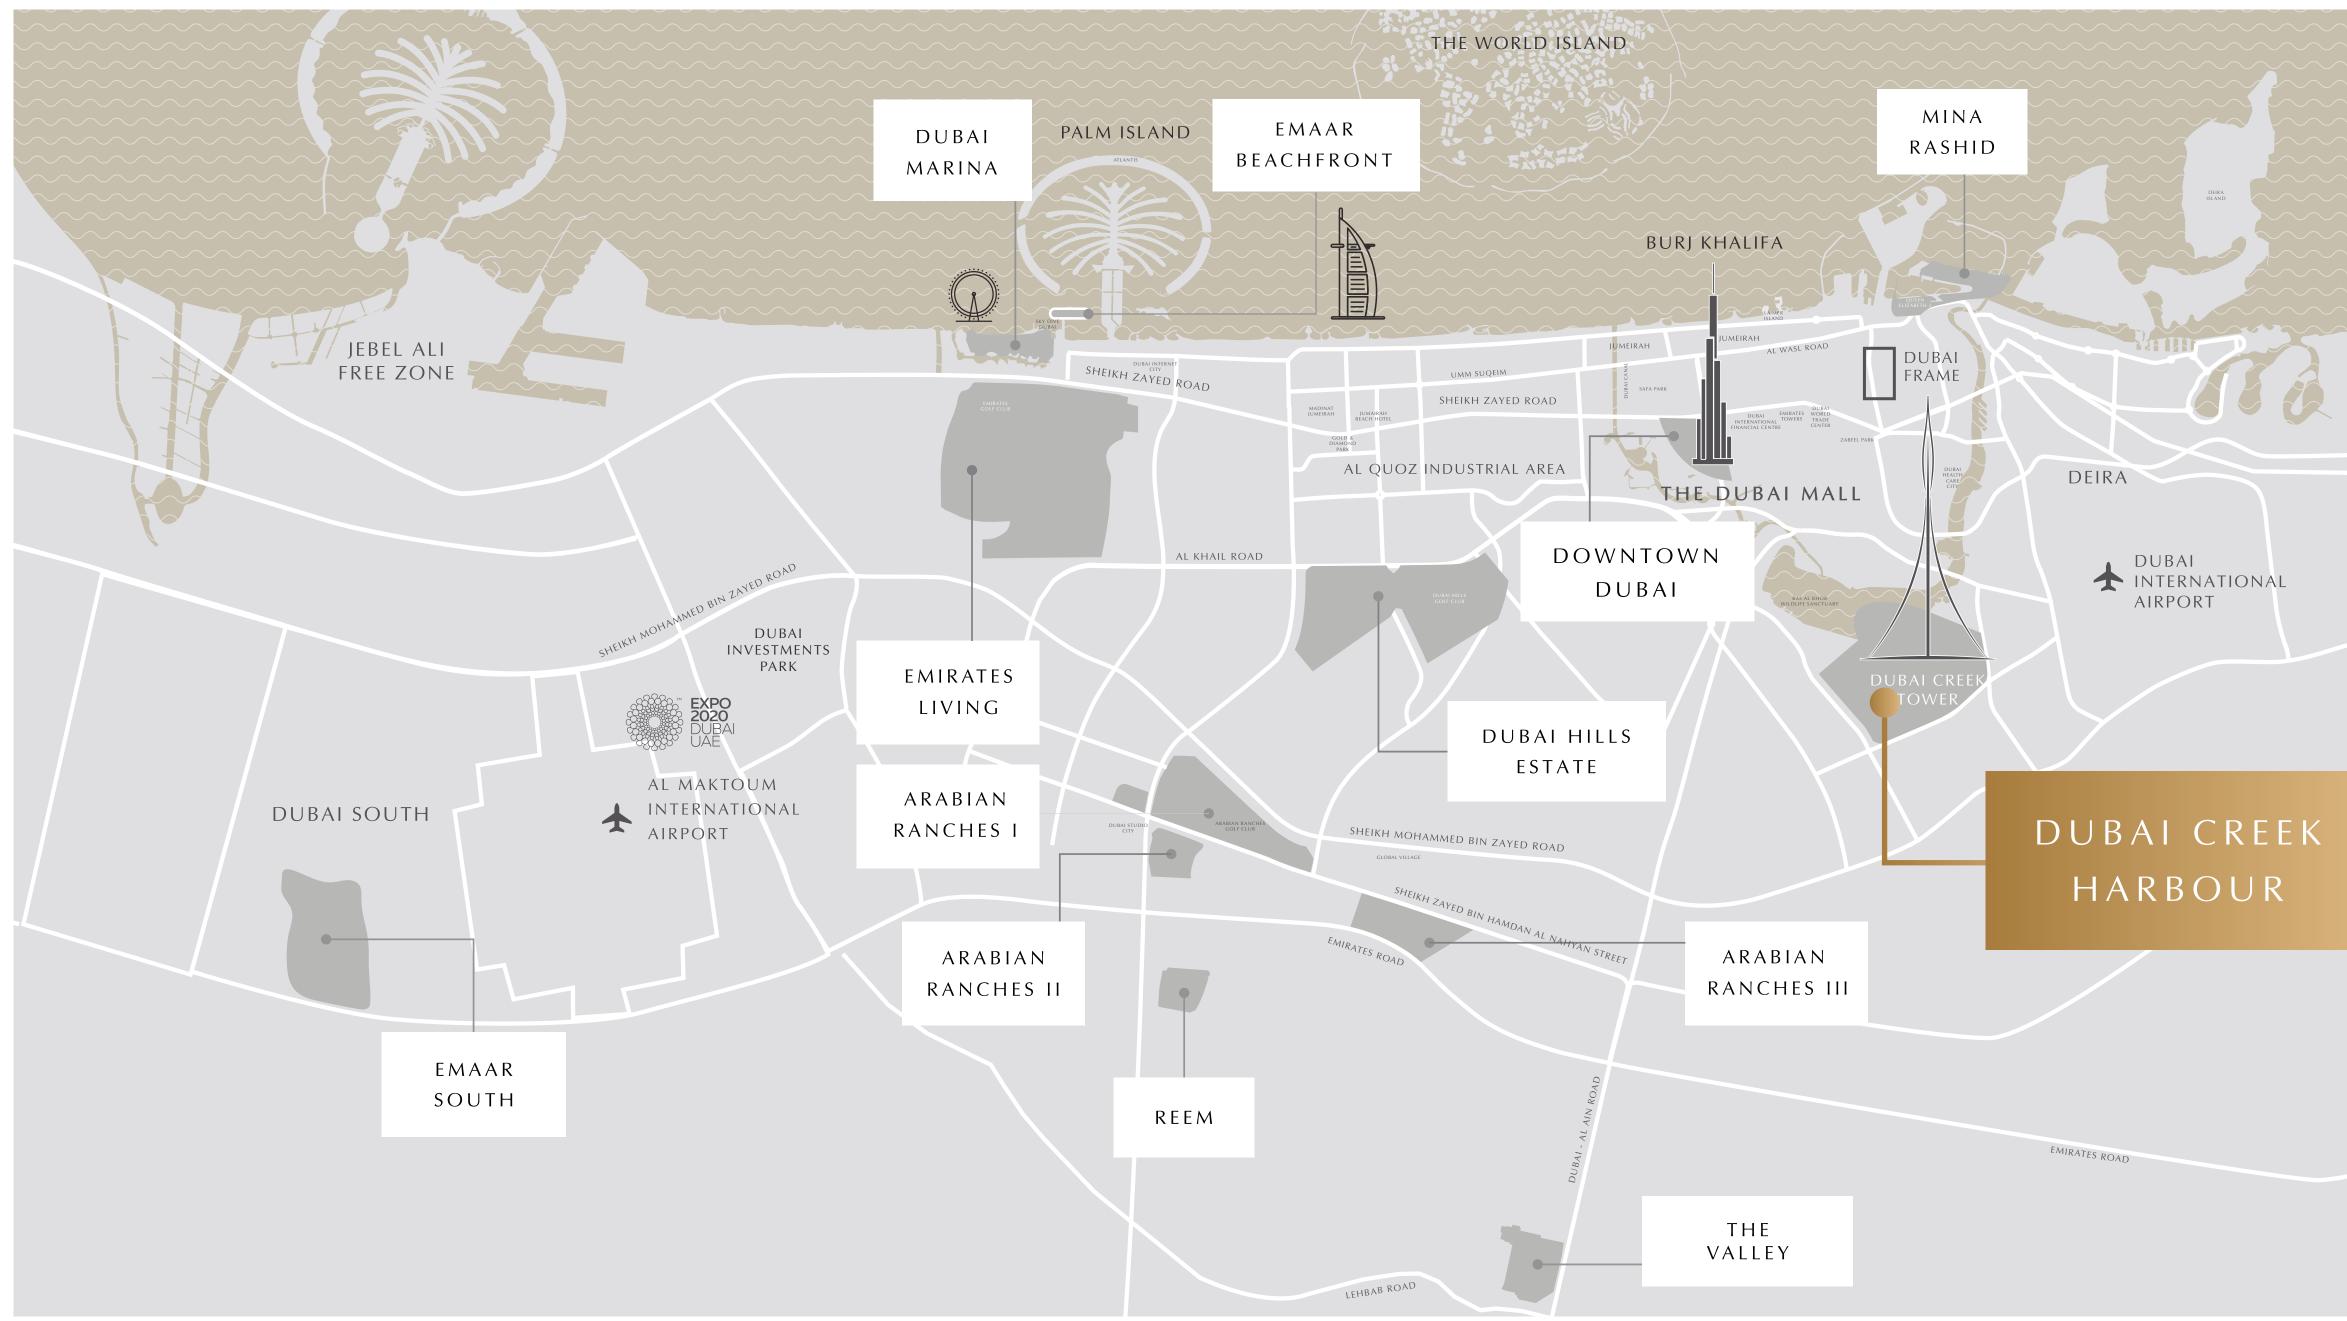

### THE HIGHLIGHT OF CREEK ISLAND DUBAI

Experience the island life and yet be close to everything you crave.

The island houses leisure attractions like Creek Marina, Island Park, Creek Quay, and Harbour Promenade, promising family fun in a picturesque setting.

Steps Away from Bay Bridge

Mins Away from Wildlife Sanctuary

|   | Г |  |  |  |
|---|---|--|--|--|
| ٢ |   |  |  |  |
|   |   |  |  |  |

3 Hotels in the Vicinity

CREEK MARINA

### PERFECTLY CONNECTED

Dubai Creek Harbour features a fully-integrated transport system so you can get around Dubai with ease.

Residents and visitors will enjoy:

An Efficient Road & Bus Network

4 Metro Stations

A Convenient Interchange

3 Bridges Connecting to Creek Island

Water Taxis to Downtown Dubai