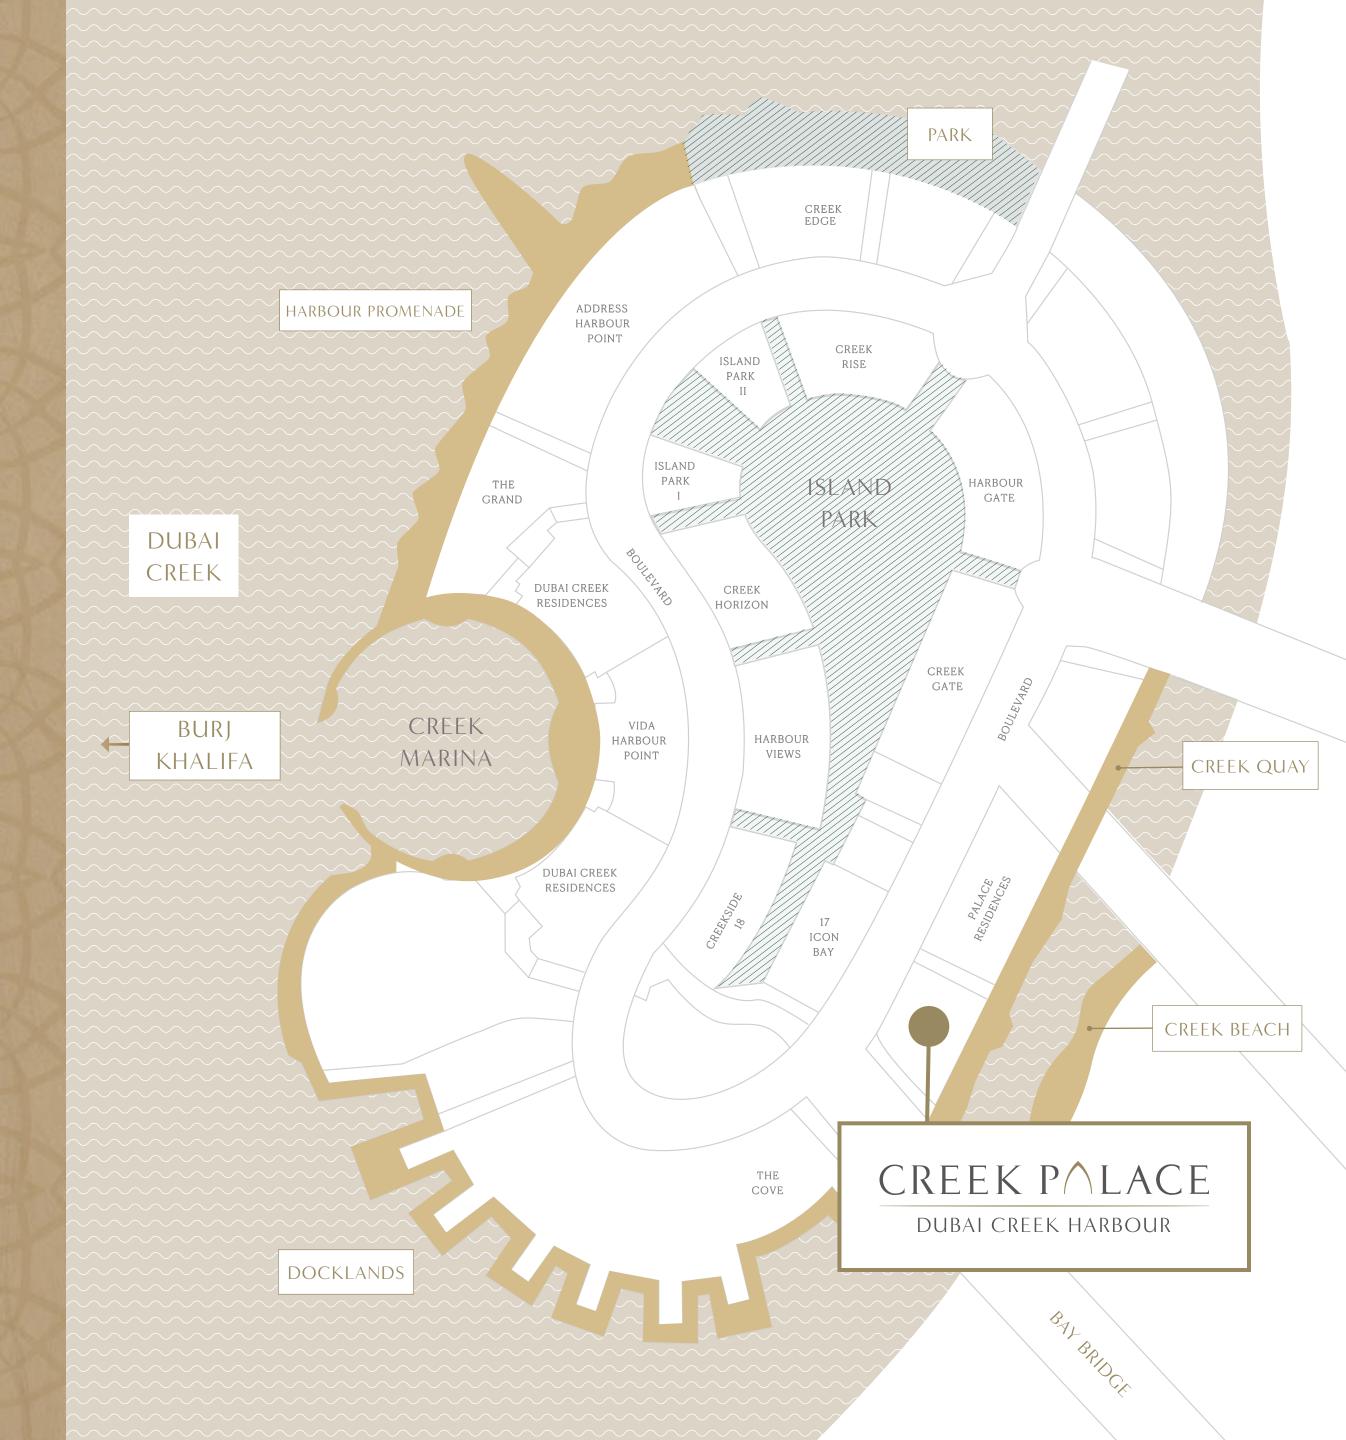

### THE HIGHLIGHT OF CREEK ISLAND DUBAI

Experience the island life and yet be close to everything you crave.

The island houses leisure attractions like Creek Marina, Island Park, Creek Quay, and Harbour Promenade, promising family fun in a picturesque setting.

Steps Away from Bay Bridge

Mins Away from Wildlife Sanctuary

|   | Г |  |  |  |
|---|---|--|--|--|
| ٢ |   |  |  |  |
|   |   |  |  |  |

3 Hotels in the Vicinity

CREEK MARINA

# DISCOVER THE CRADLE OF DUBAI'S CULTURE

The Creek Marina's elegant oyster design transports you back to the city's rich pearling history.

Experience endless leisure activities – from setting sail at the yacht club to finding inspiration at the open-air art gallery, or simply enjoy an array of exceptional services at the recently opened Vida Hotel.

Now welcoming visitors.

Food Trucks

Yacht Club

Marina with 81 Berths

Art Installations

Sculptural Viewing Deck

Licensed Vida Creek Harbour Hotel

ISLAND PARK

# RELAX IN NATURE'S LAP

The lush and serene Island Park — the size of six football pitches — will be bustling with fun adventures and attractions for the whole family.

Welcoming visitors in August 2020

Dog Park

Skating Areas

Lawn Amphitheatre

Kids' Play Area

Splash Pad

Fitness Plaza

CREEK BEACH