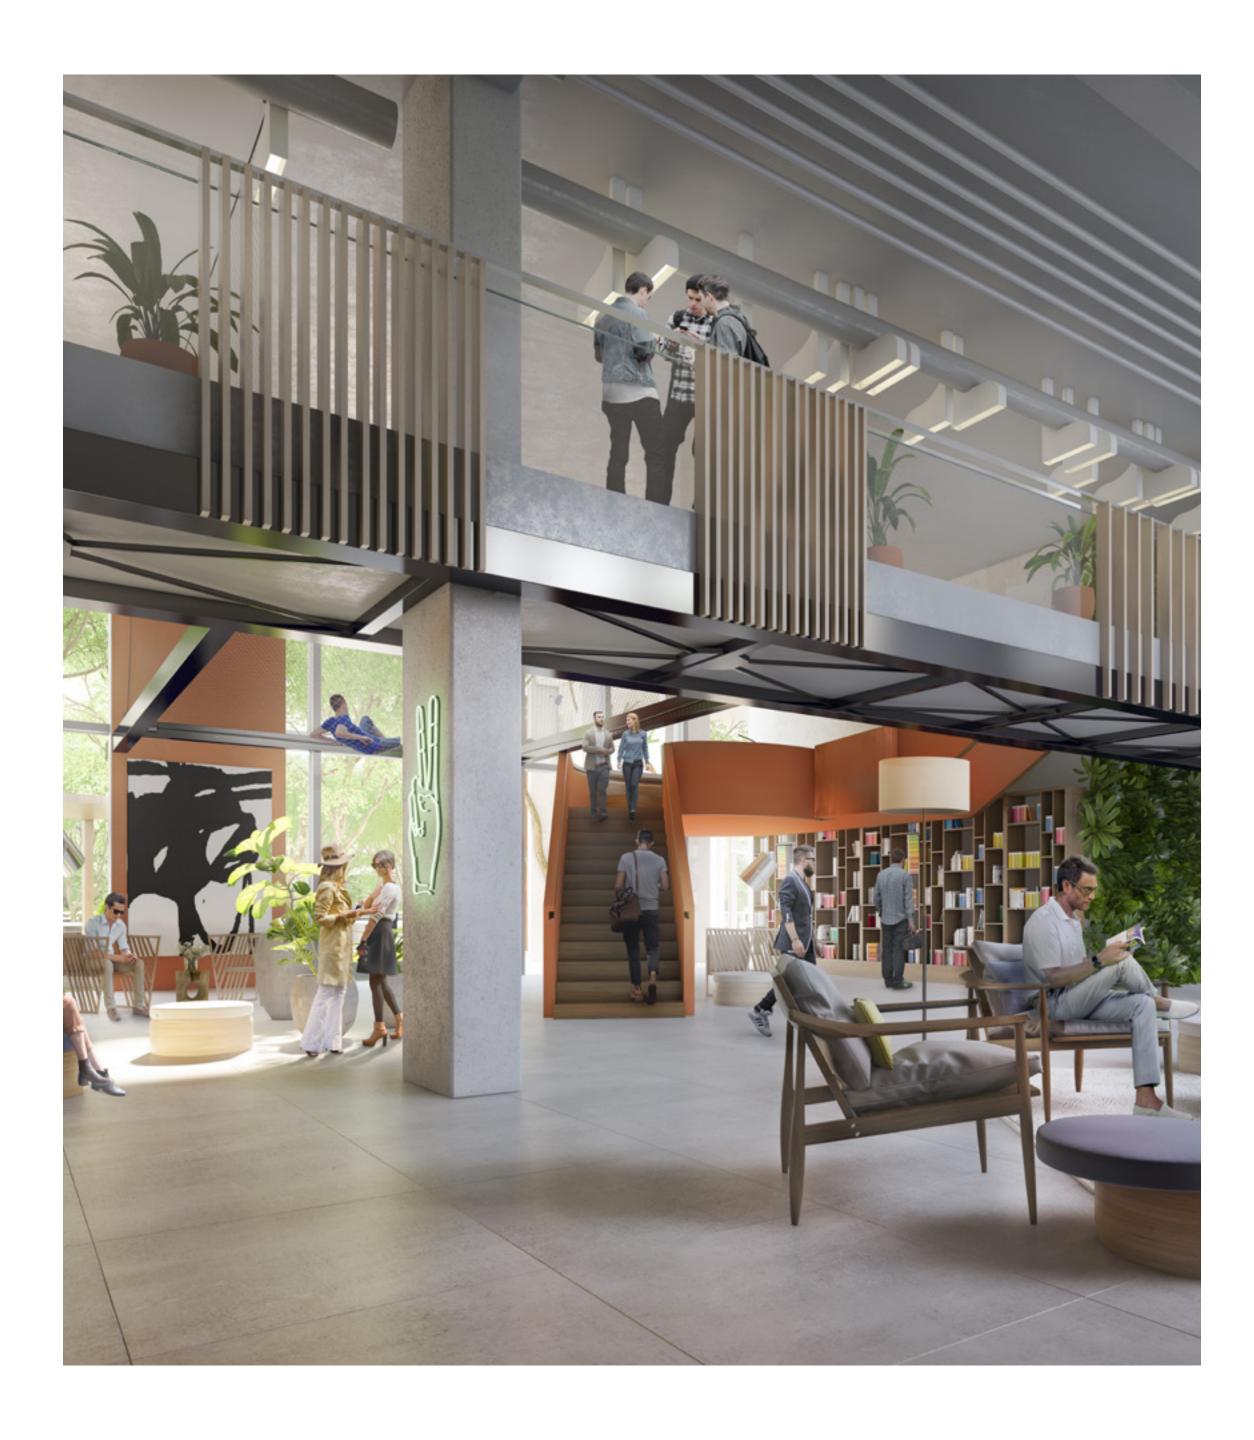

## WARM & CONTEMPORARY

Collective is conceived to be a beautifully designed building with spacious rooms that are contemporary but warm, industrial yet elegant.

## HOMELY & FUNCTIONAL

Enjoy living areas that were conceived to foster a sense of community. Relish a modern lifestyle in homely yet and highly functional spaces that encourage interaction and collaboration. Hang out, meet your neighbours and make yourself at home.

# INDOOR & OUTDOOR LOUNGE AREAS

The lounges, whether they're indoor or outdoor, add the most important dimension to life in Collective. Dynamic, colourful with modern minimalist furniture, each common room offers plenty of space to meet, entertain and relax.