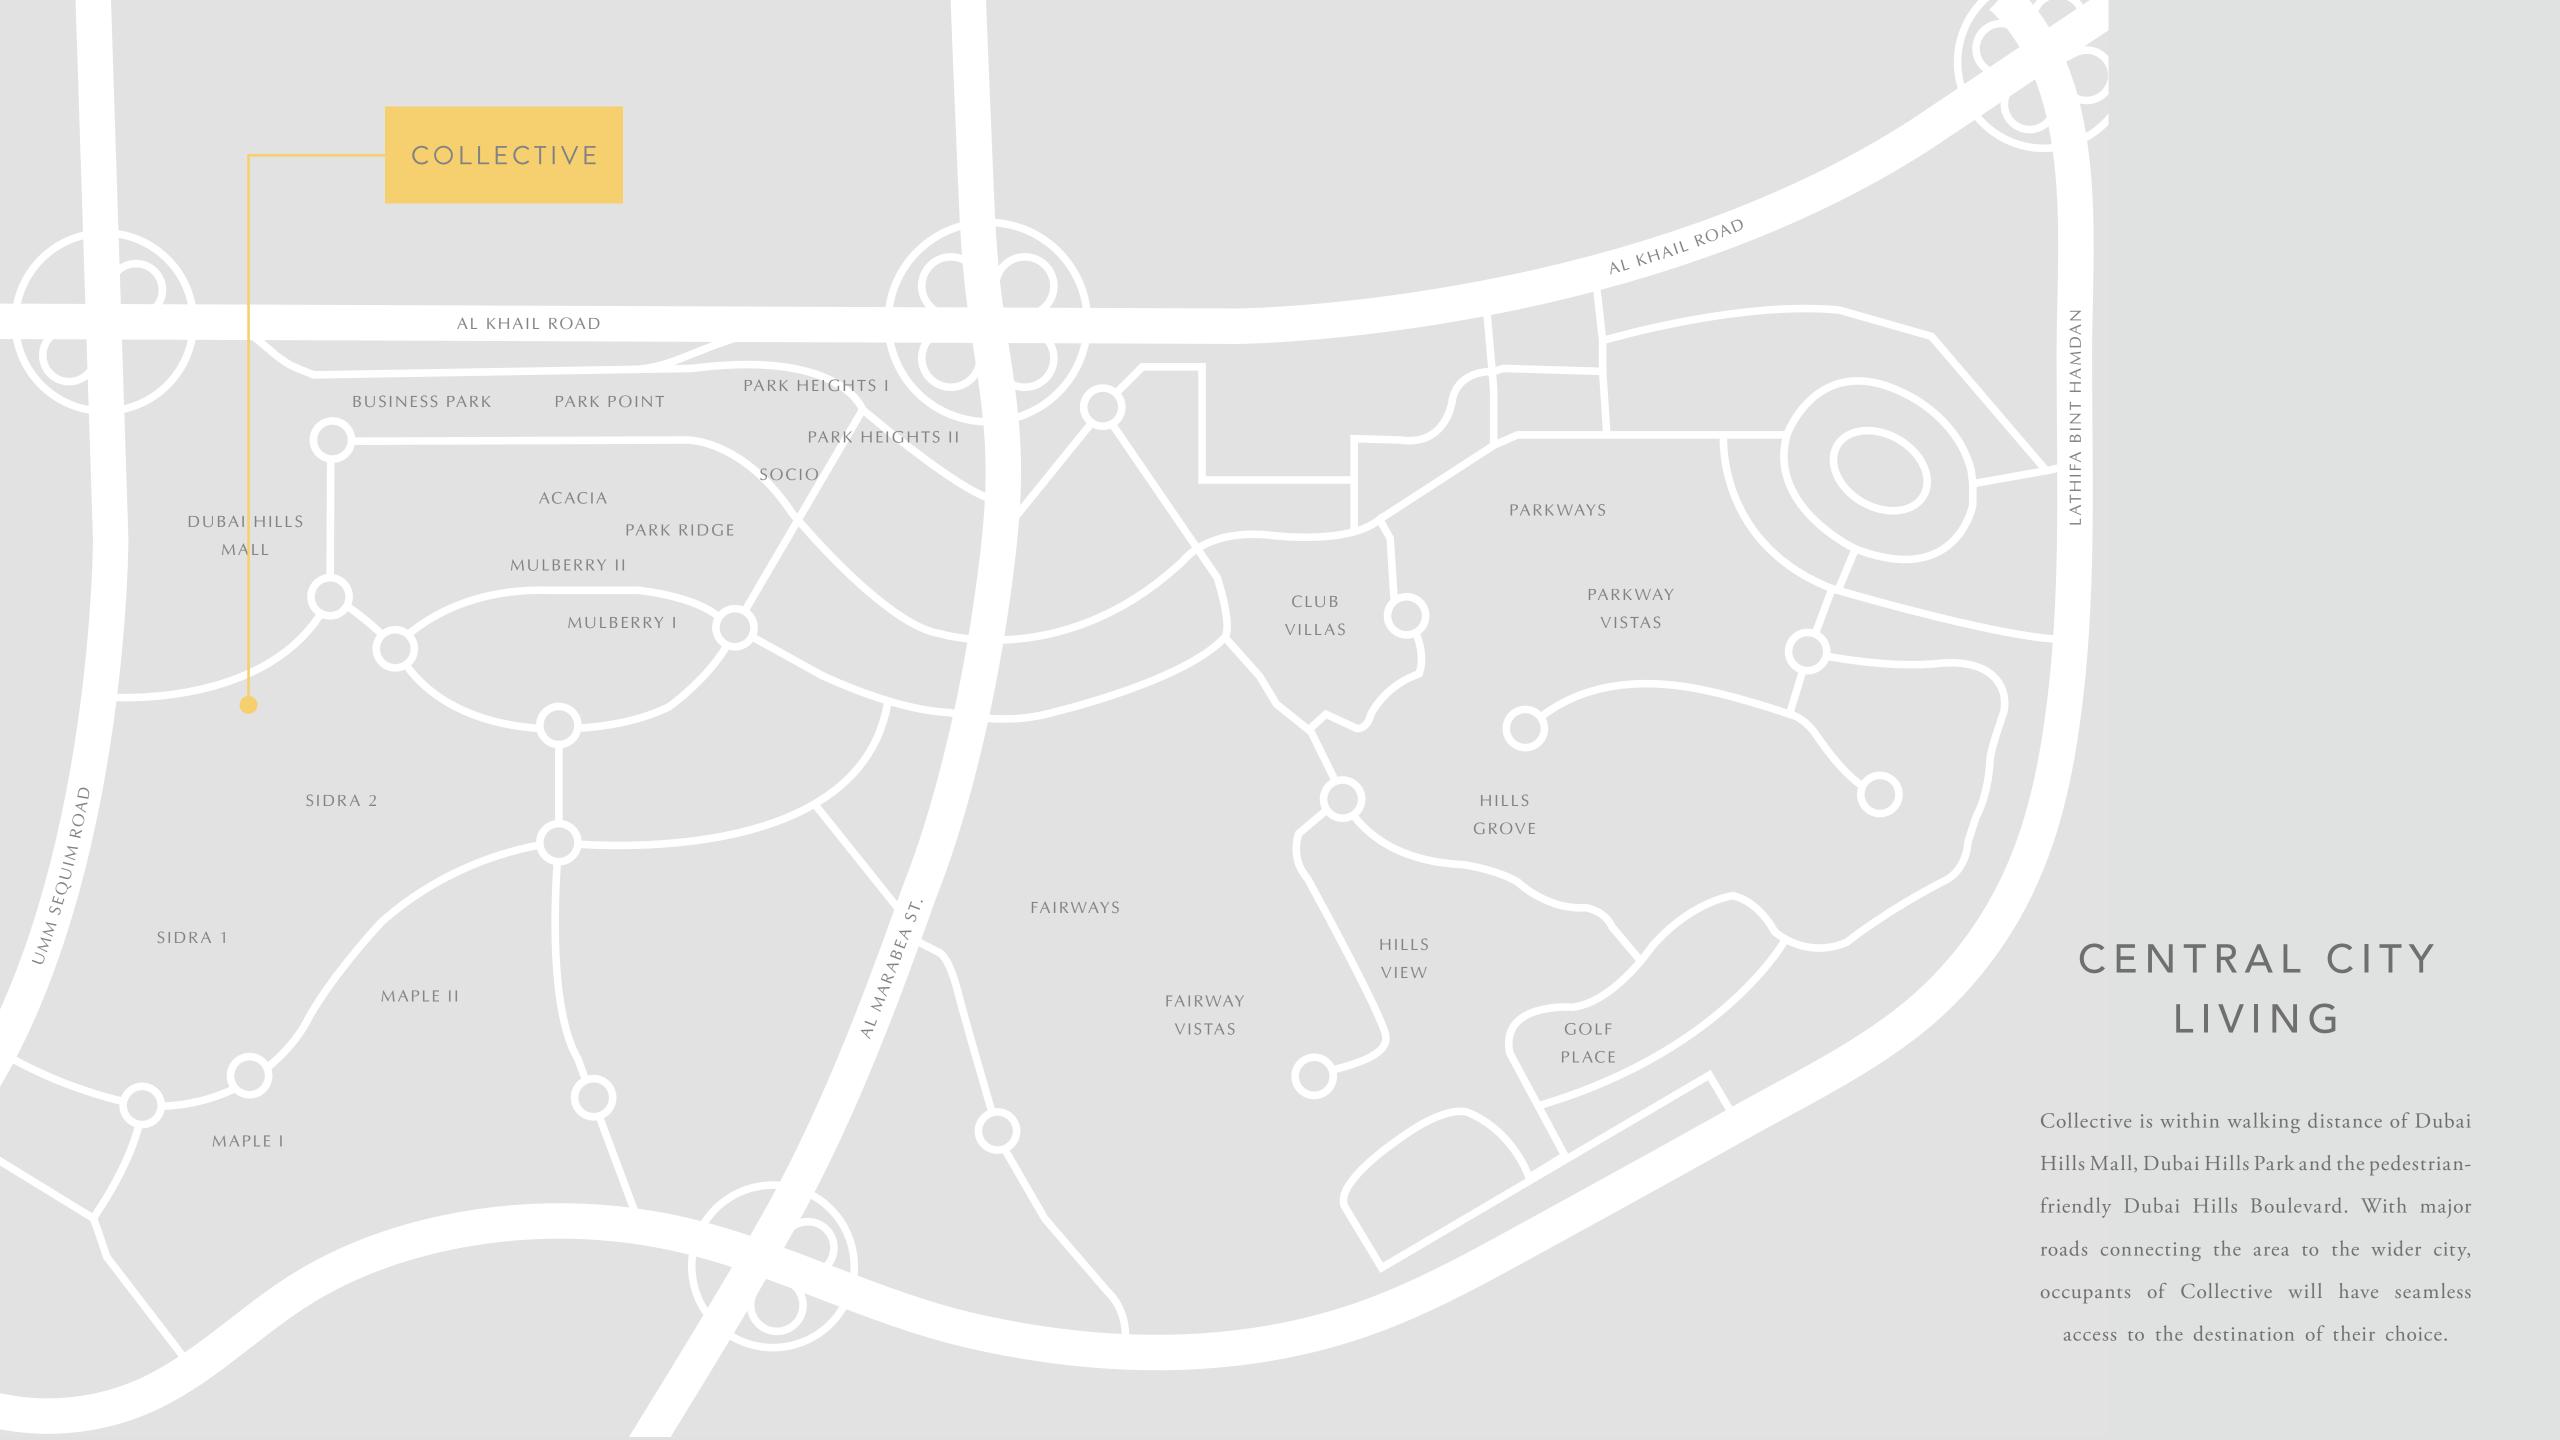

## DUBAI'S NEW CENTRAL HUB

Dubai Hills Estate is centrally located between

Downtown Dubai on the north and Arabian

Ranches in the south. The area is easily

accessible from every quarter of Dubai through

major roads, 3 metro stations, 2 metro lines

and an integrated bus network.