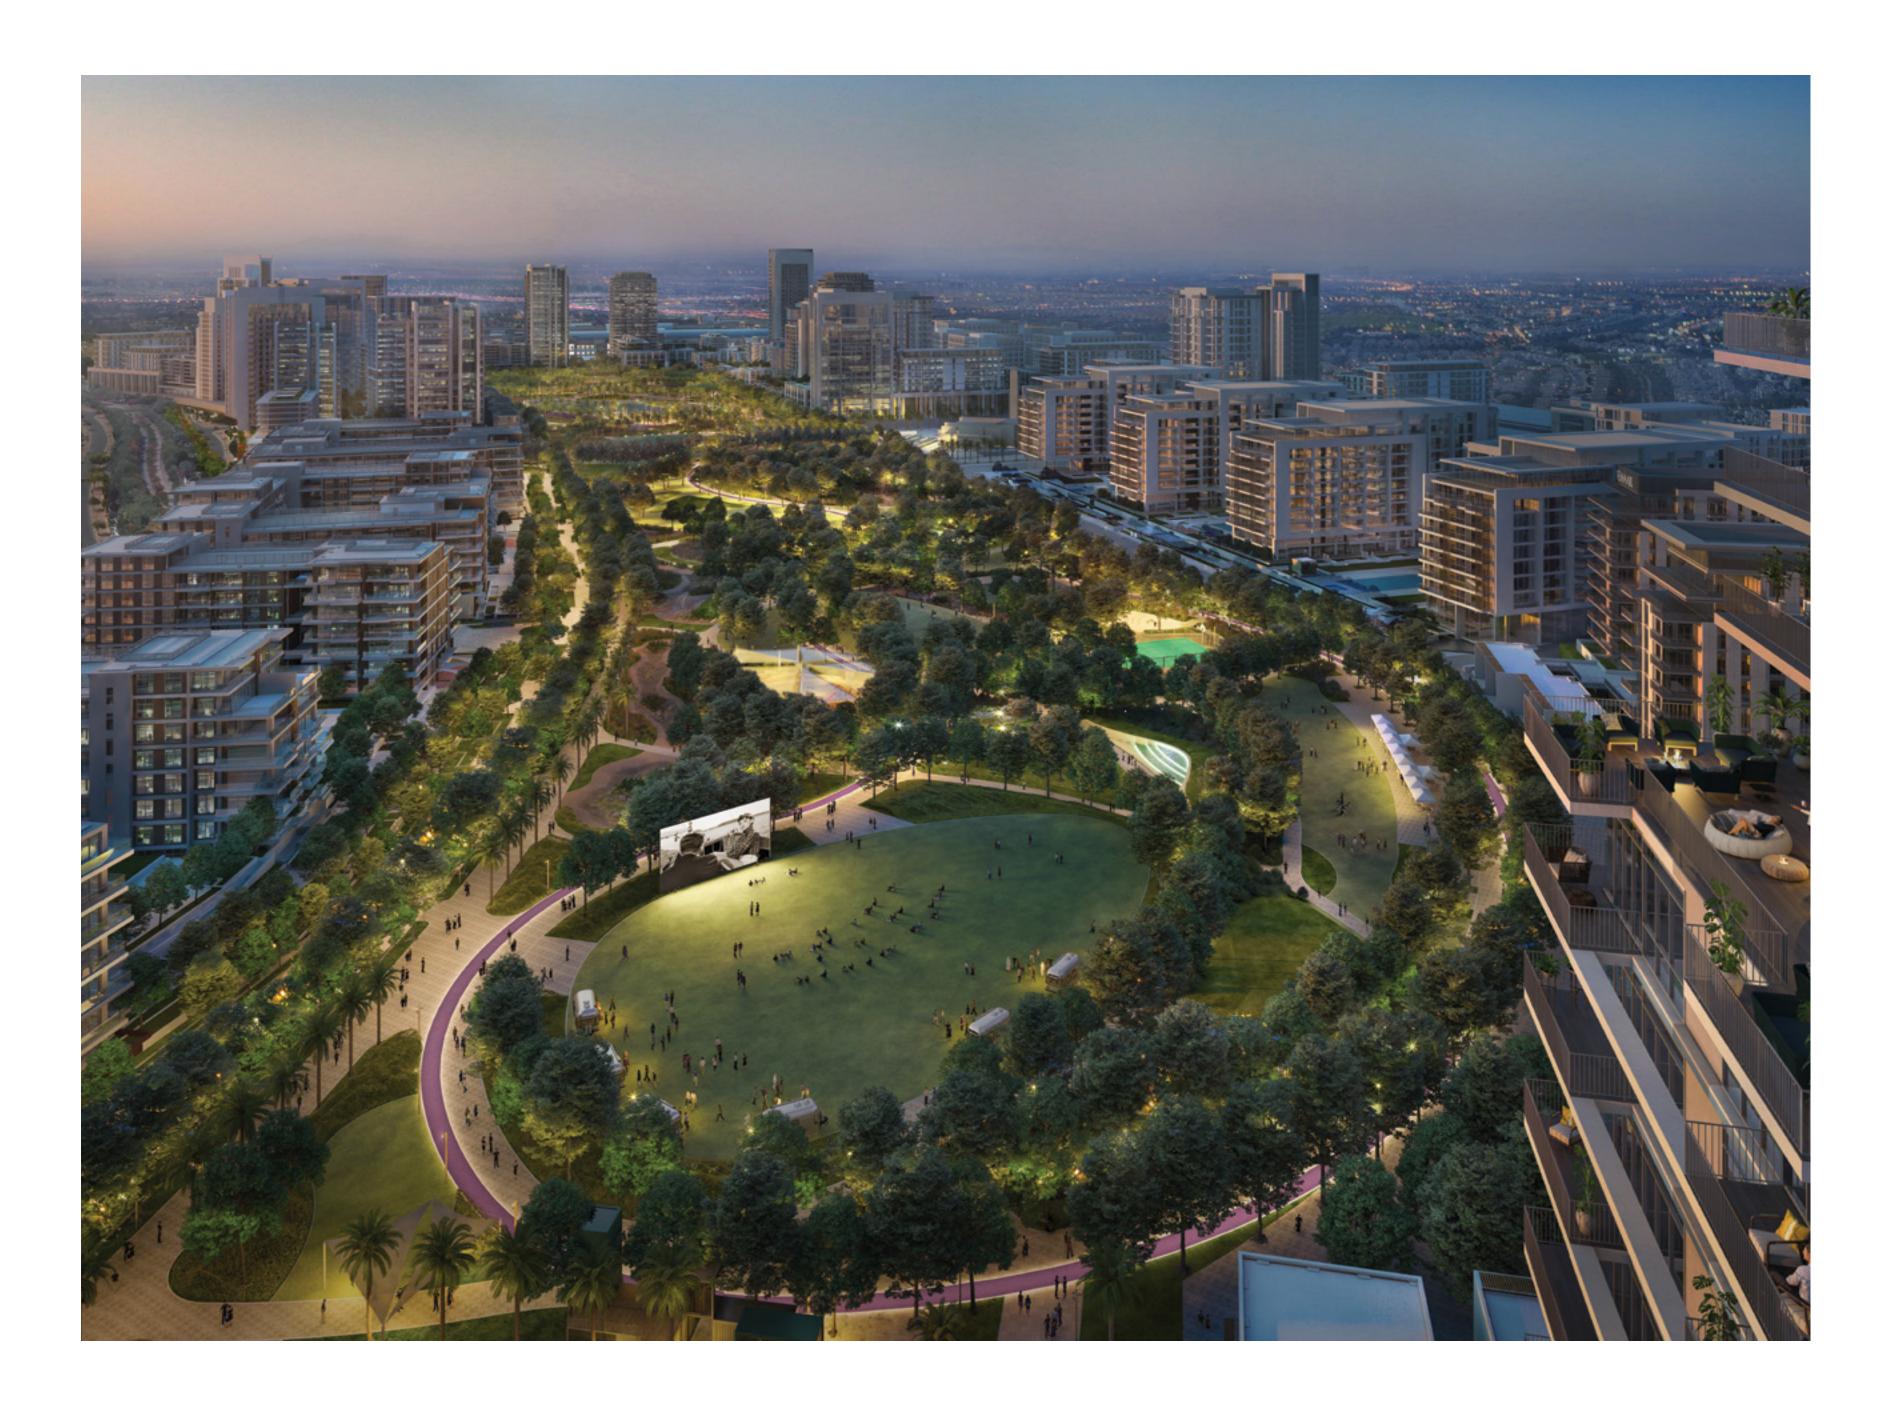

#### WHERE LIFE IS EXTRAORDINARY

Dubai Hills Estate is a collection of elegantly designed neighbourhoods set around an 18-hole championship golf course. The 2,700-acre 'city within a city' encompasses Dubai Hills Mall, Dubai Hills Park, a vibrant boulevard, community retail centres, restaurants and much more.

Dubai Hills Estate is most known for its vast stretches of landscaped parks and gardens, winding walkways, and extensive open areas.

Completing the trendsetting lifestyle are breath-taking views of the Dubai skyline.