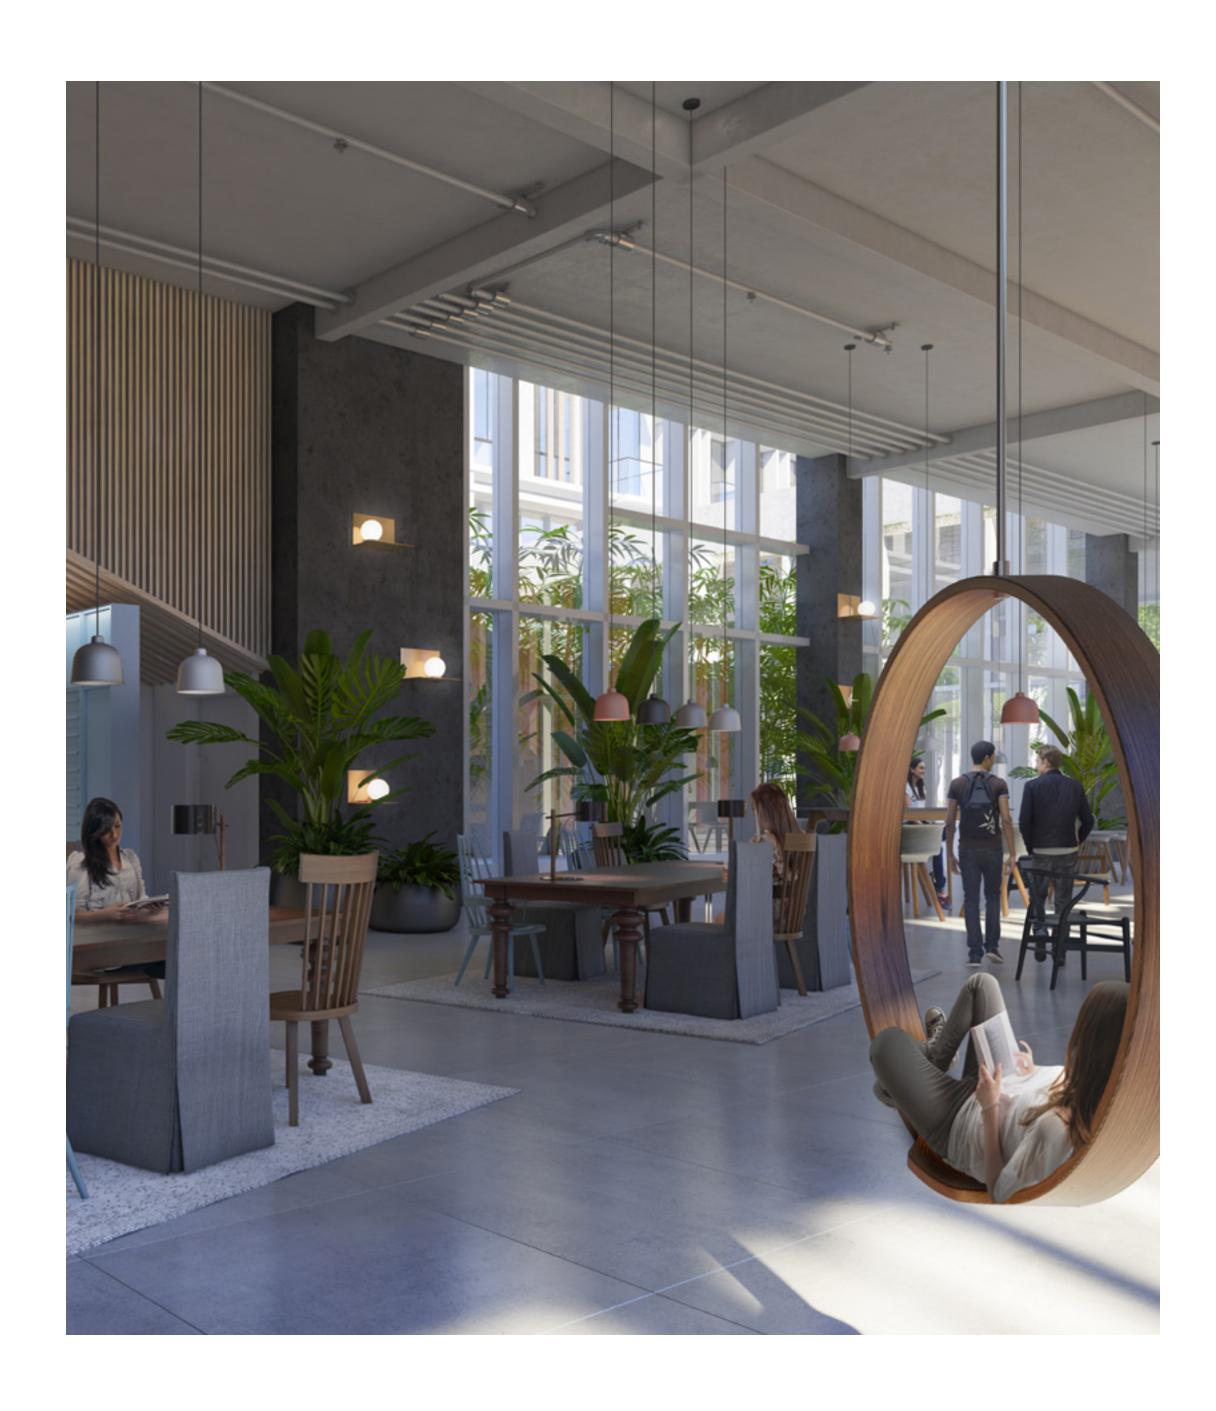

# INDOOR & OUTDOOR LOUNGE AREAS

The lounges, whether they're indoor or outdoor, add the most important dimension to life in Collective. Dynamic, colourful with modern minimalist furniture, each common room offers plenty of space to meet, entertain and relax.