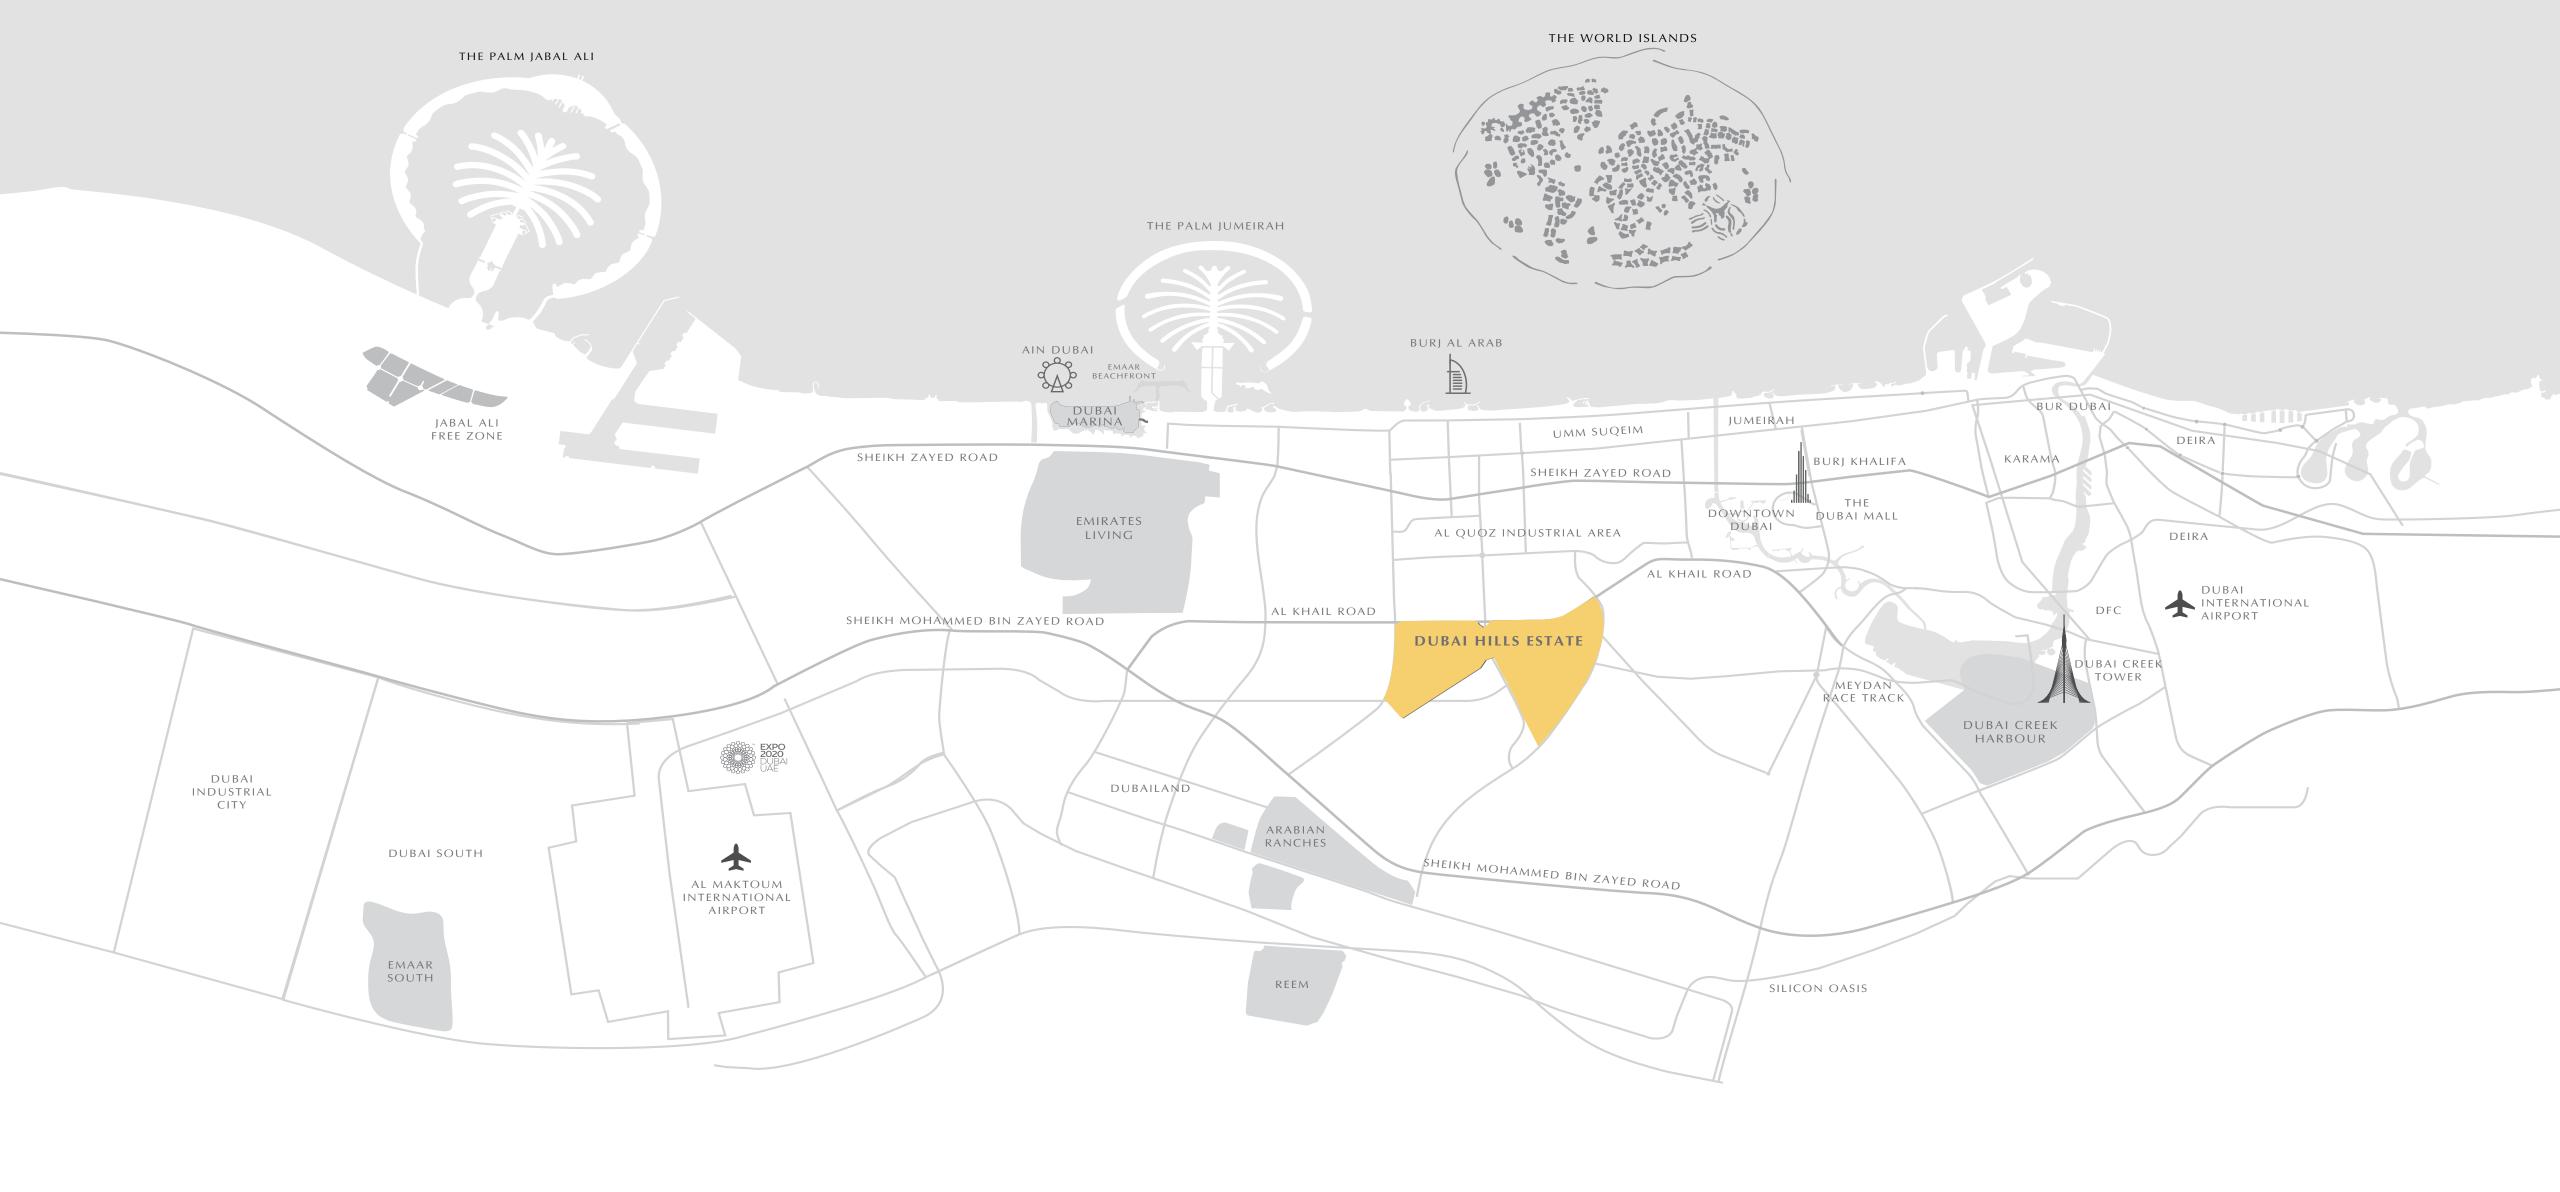

## DUBAI'S NEW CENTRAL HUB

Dubai Hills Estate is centrally located between

Downtown Dubai on the north and Arabian

Ranches in the south. The area is easily

accessible from every quarter of Dubai through

major roads, 3 metro stations, 2 metro lines

and an integrated bus network.