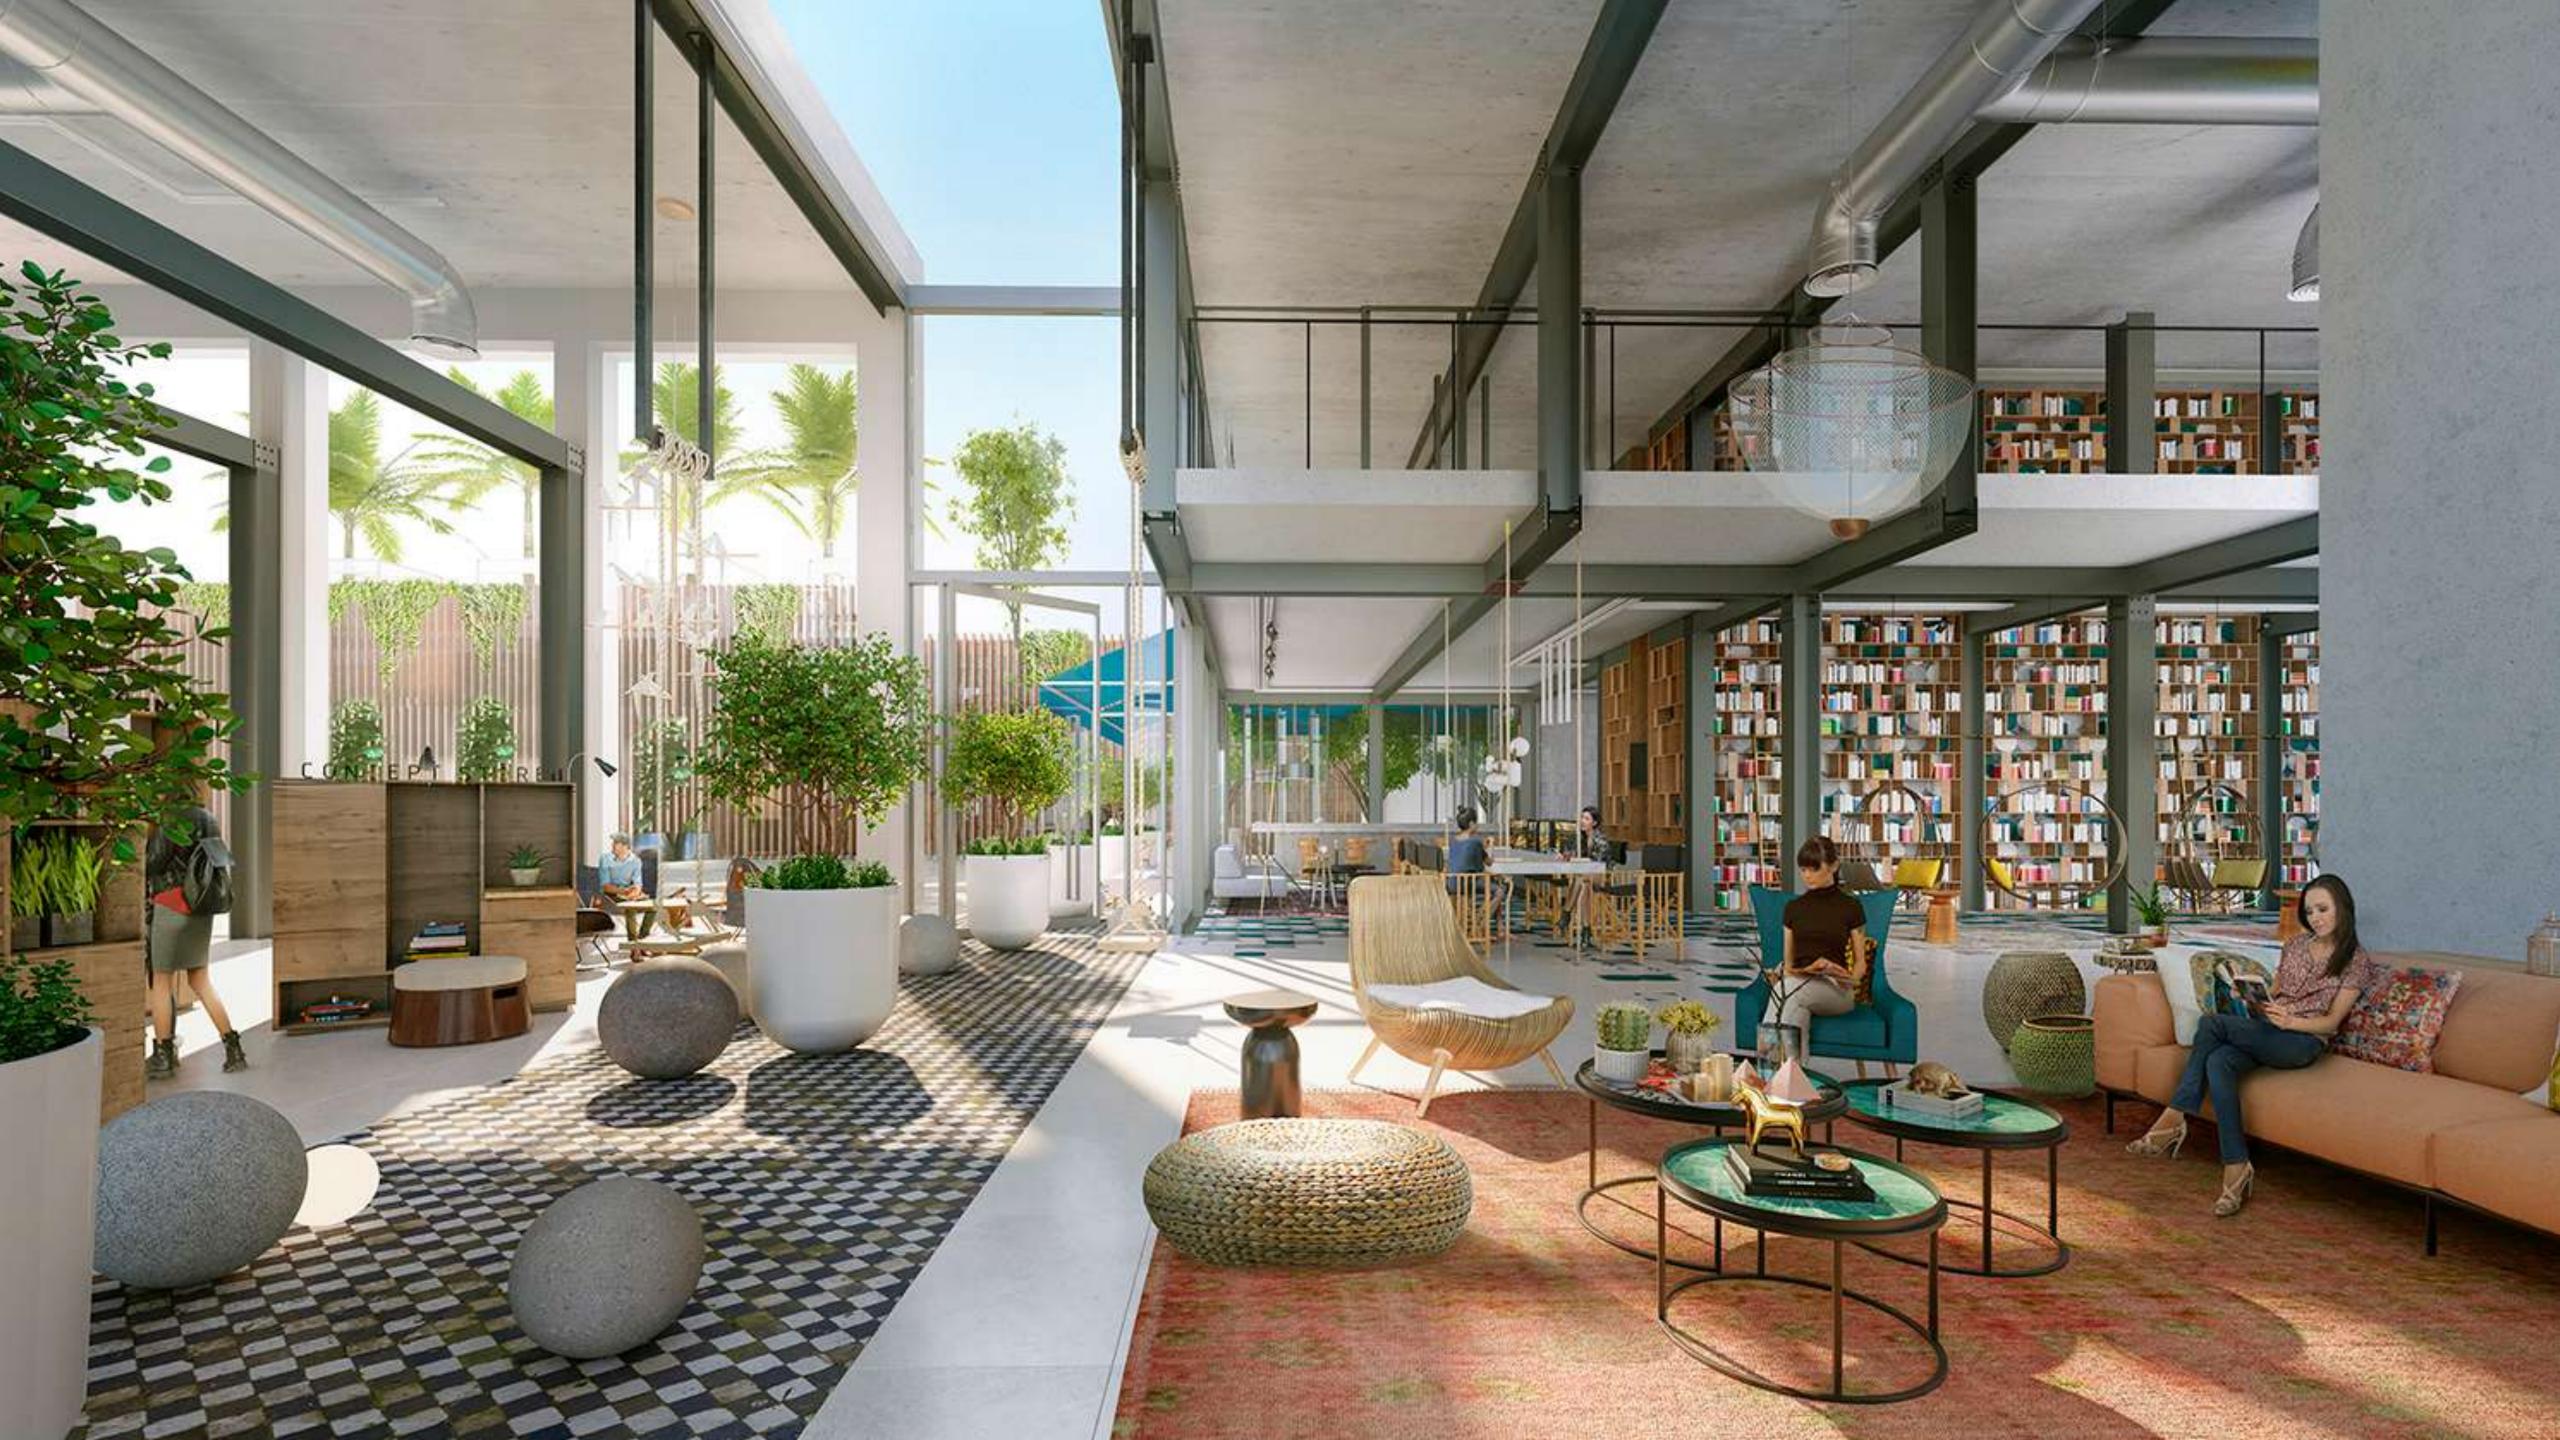

#### A SENSE OF COMMUNITY

Collective 2.0 is the ideal place for those who enjoy making friends and having an active lifestyle. From the casual atmosphere of the lobby to the informal library to the buzzing open plan area, you can hang out, lounge, read, meditate, work, drink coffee and make new friends. Rent a bike or sportswear from the lobby, then head over to the happening Dubai Hills Park.

#### SPACES TO SPREAD YOUR WINGS

Start your day with an energising workout at one of the fully-equipped gyms. Head to the library to get some work done, then unwind at the game area, cinema room or the outdoor lounge. Take a refreshing dip in the pool, then head down to the collaborative space to catch up with your neighbours and friends.