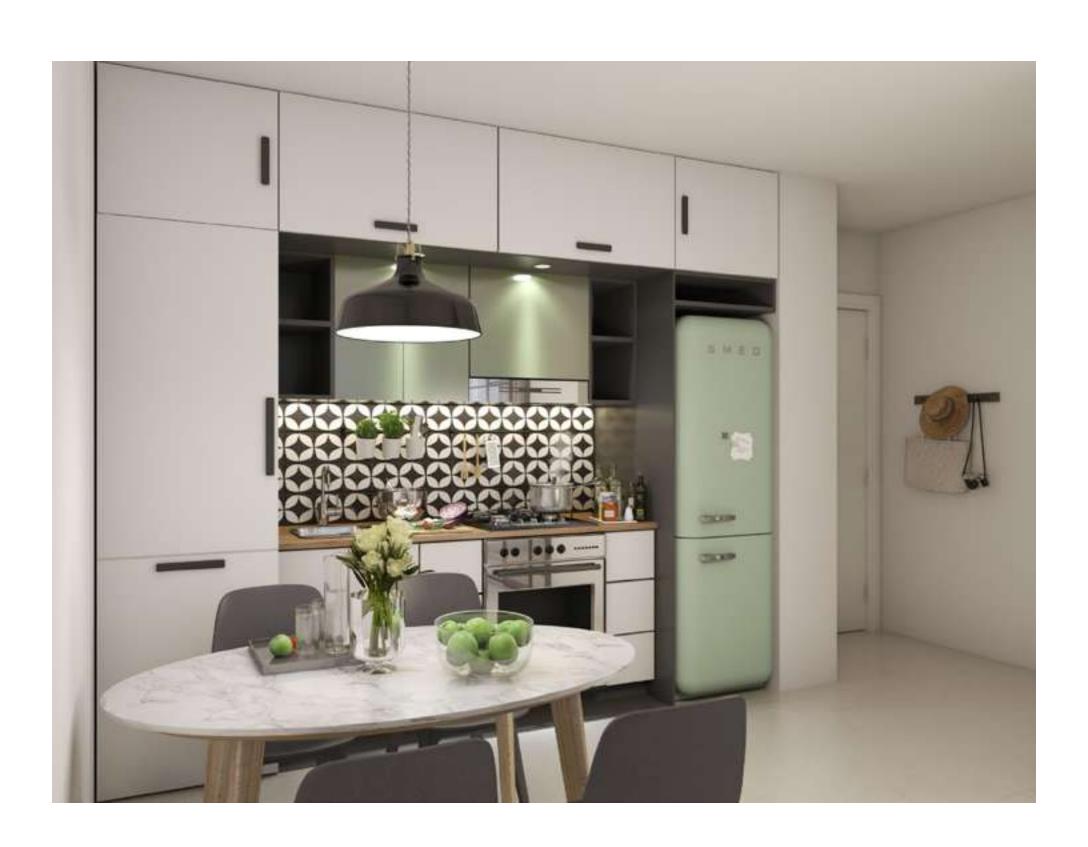

#### TRENDY COOL INTERIORS

Come home to a unique and inspiring setting. Collective 2.0's apartments buck the mainstream interior design trends by embracing cosy industrial chic. With partitions that allow your bedroom to spill onto the living room, enjoy plenty of space for friends, fun and laughter. Step onto your balcony and lap up the views of the Downtown Dubai skyline.