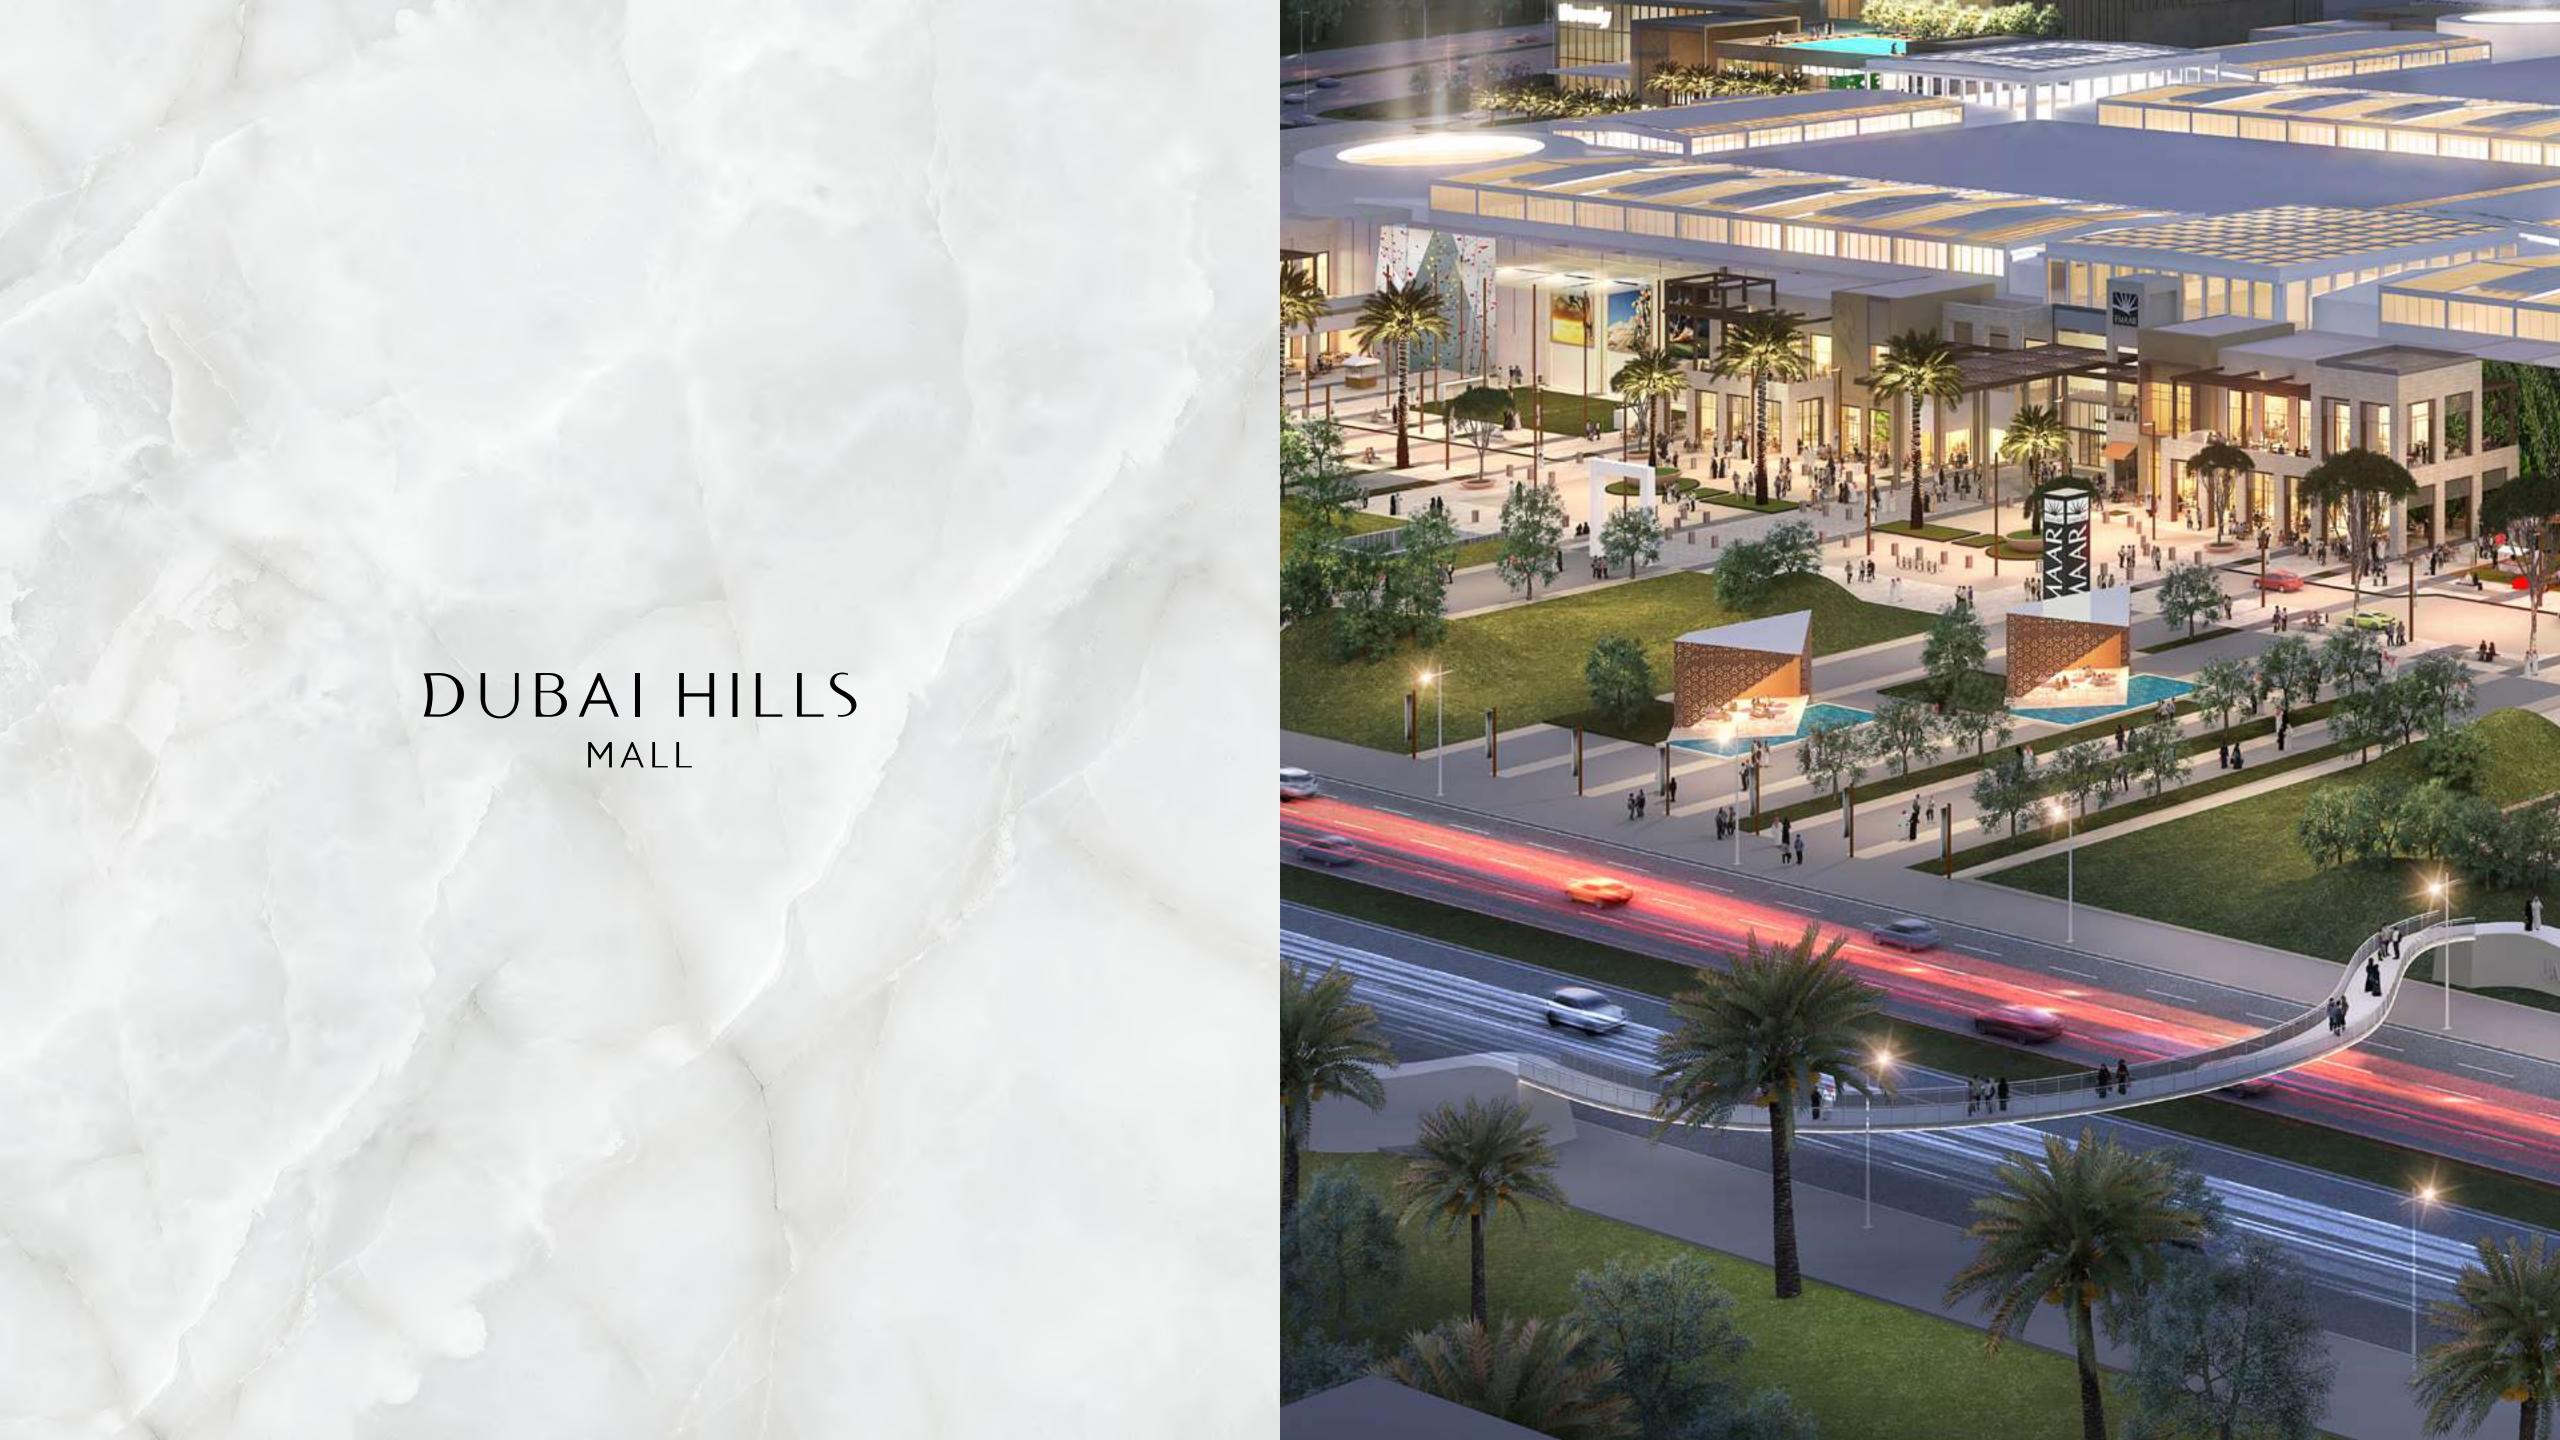

Enjoy 2 million square feet of retail indulgence spread out over two floors. Set to attract visitors from far and wide,

Dubai Hills Mall is home to over 650 retail and F&B outlets including entertainment outlets, a Cineplex and hypermarket.