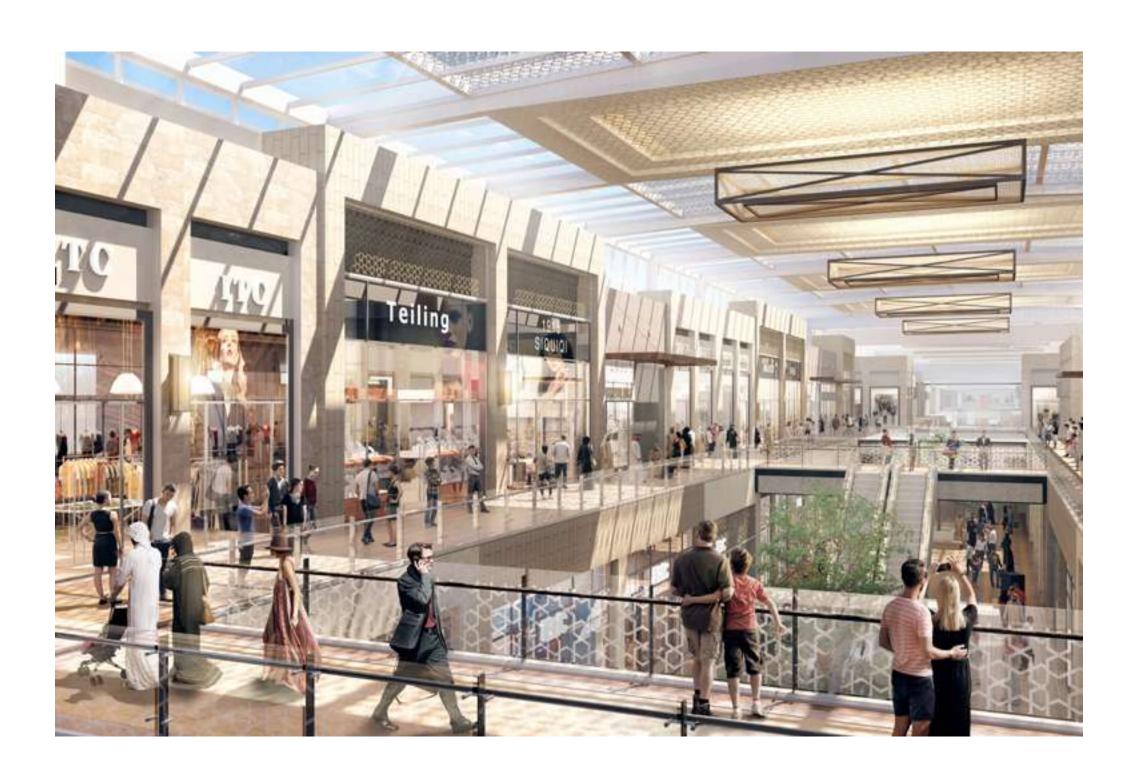

Enjoy 2 million square feet of retail indulgence spread out over two floors. Set to attract visitors from far and wide,

Dubai Hills Mall is home to over 650 retail and F&B outlets including entertainment outlets, a Cineplex and hypermarket.