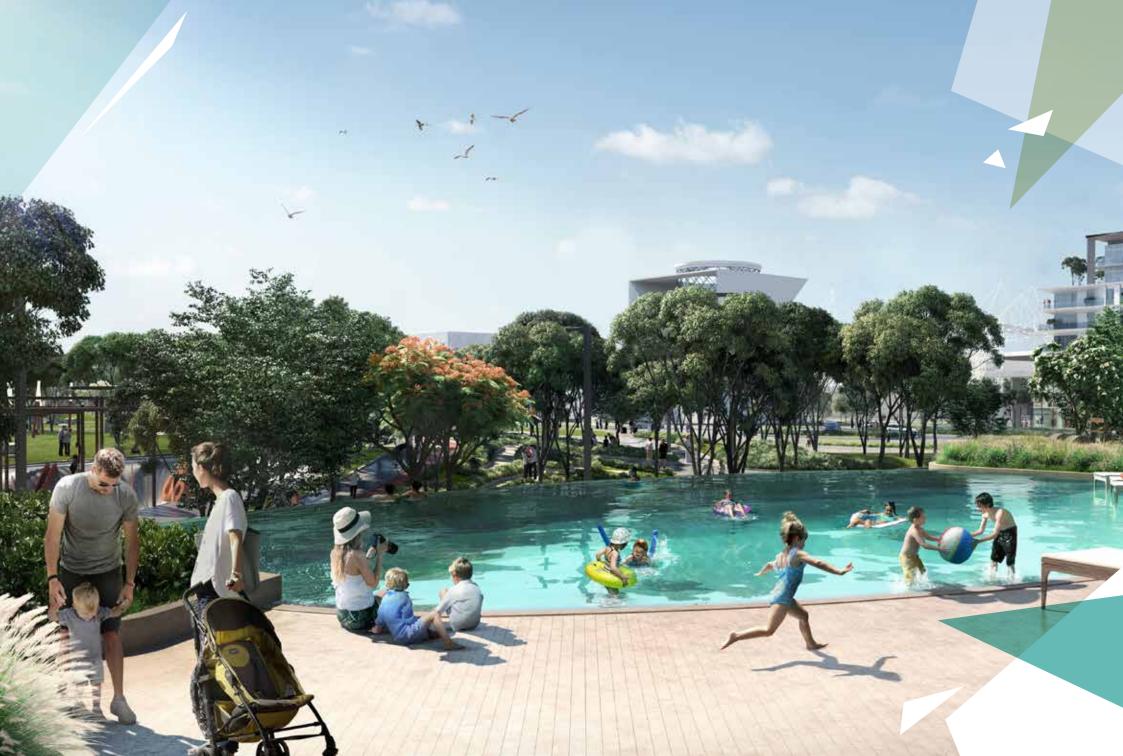

## Shades of green as far as the eye can see.

Central Park at City Walk is home to a multitude of facilities that cannot be found in any integrated residential development. These include:

- Pools and water play
- Kids play area
- Running track
- Dog Park
- Multi-use games and sports lawns
- Tennis and squash courts
- Half-court basketball
- Skate-able landscape
- Games tables
- Outdoor gym and fitness station
- Spa and Sauna
- Yoga and meditation areas
- F&B and retail stores
- Outdoor barbecue areas
- Function rooms
- Events area
- Picnic pavilions
- Nursery