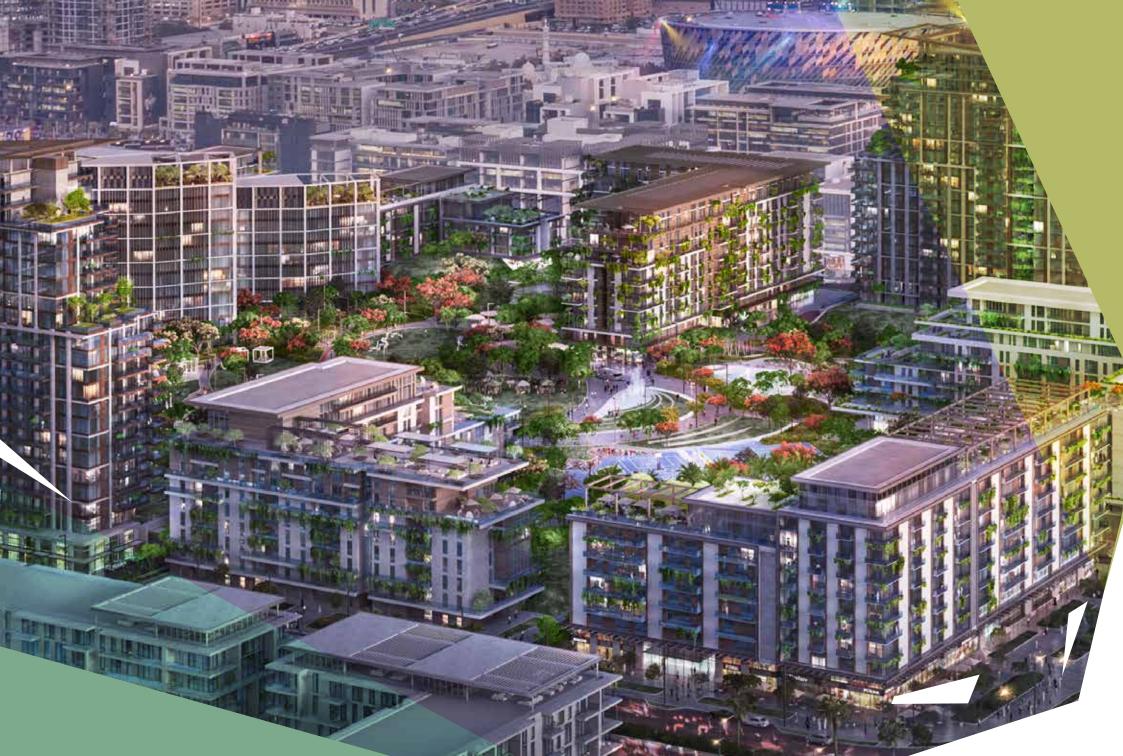

## Connectivity

Connected by a well-established road network, and located between Jumeirah street and Sheikh Zayed road, Central Park at City Walk is part of a successful ongoing masterplan development. A soughtafter neighborhood comprising the best of Dubai.

- Inside City Walk
- 5 minutes from Dubai Arena
- 10 minutes to Jumeirah Beach
- 15 minutes to Burj Al Arab
- 15 minutes to Dubai International Airport

CENTRAL PA

at City Walk

- 16 minutes to La Mer Beach
- 17 minutes to The Palm Jumeirah
- 20 minutes to Dubai Marina
- 50 minutes to Al Maktoum International Airport