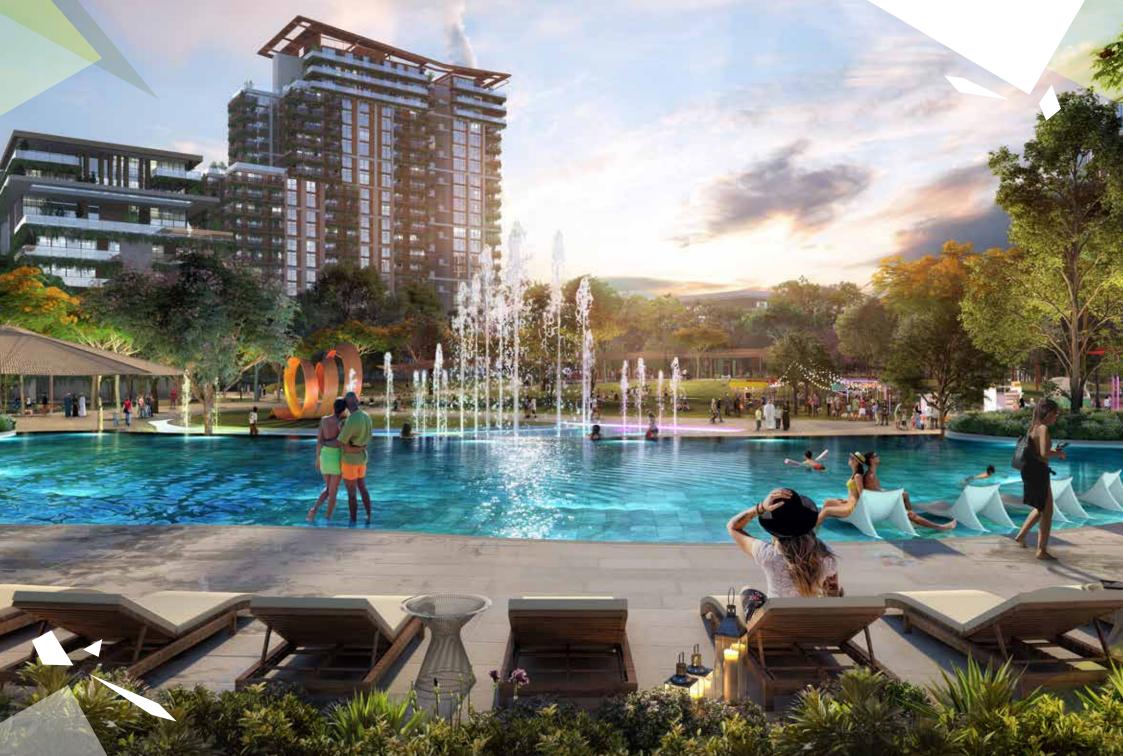

## Shades of green as far as the eye can see.

Central Park at City Walk is home to a multitude of facilities that cannot be found in any integrated residential development. These include:

- Pools and water play
- Kids play area
- Running track
- Dog Park
- Multi-use games and sports lawns
- Tennis and squash courts
- Half-court basketball
- Skate-able landscape
- Games tables
- Outdoor gym and fitness station
- Spa and Sauna
- Yoga and meditation areas
- F&B and retail stores
- Outdoor barbecue areas
- Function rooms
- Events area
- Picnic pavilions
- Nursery