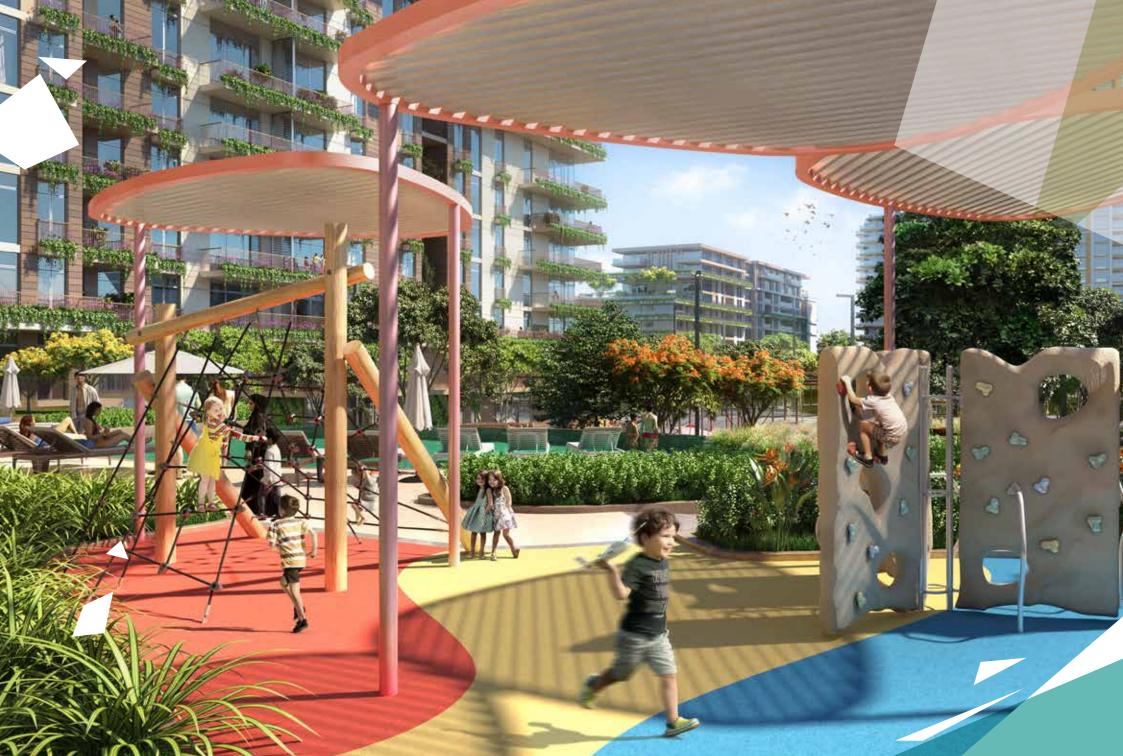

## Shades of green as far as the eye can see.

Central Park at City Walk is home to a multitude of facilities that cannot be found in any integrated residential development. These include:

- Pools and water play
- Kids play area
- Running track
- Dog Park
- Multi-use games and sports lawns
- Tennis and squash courts
- Half-court basketball
- Skate-able landscape
- Games tables
- Outdoor gym and fitness station
- Spa and Sauna
- Yoga and meditation areas
- F&B and retail stores
- Outdoor barbecue areas
- Function rooms
- Events area
- Picnic pavilions
- Nursery