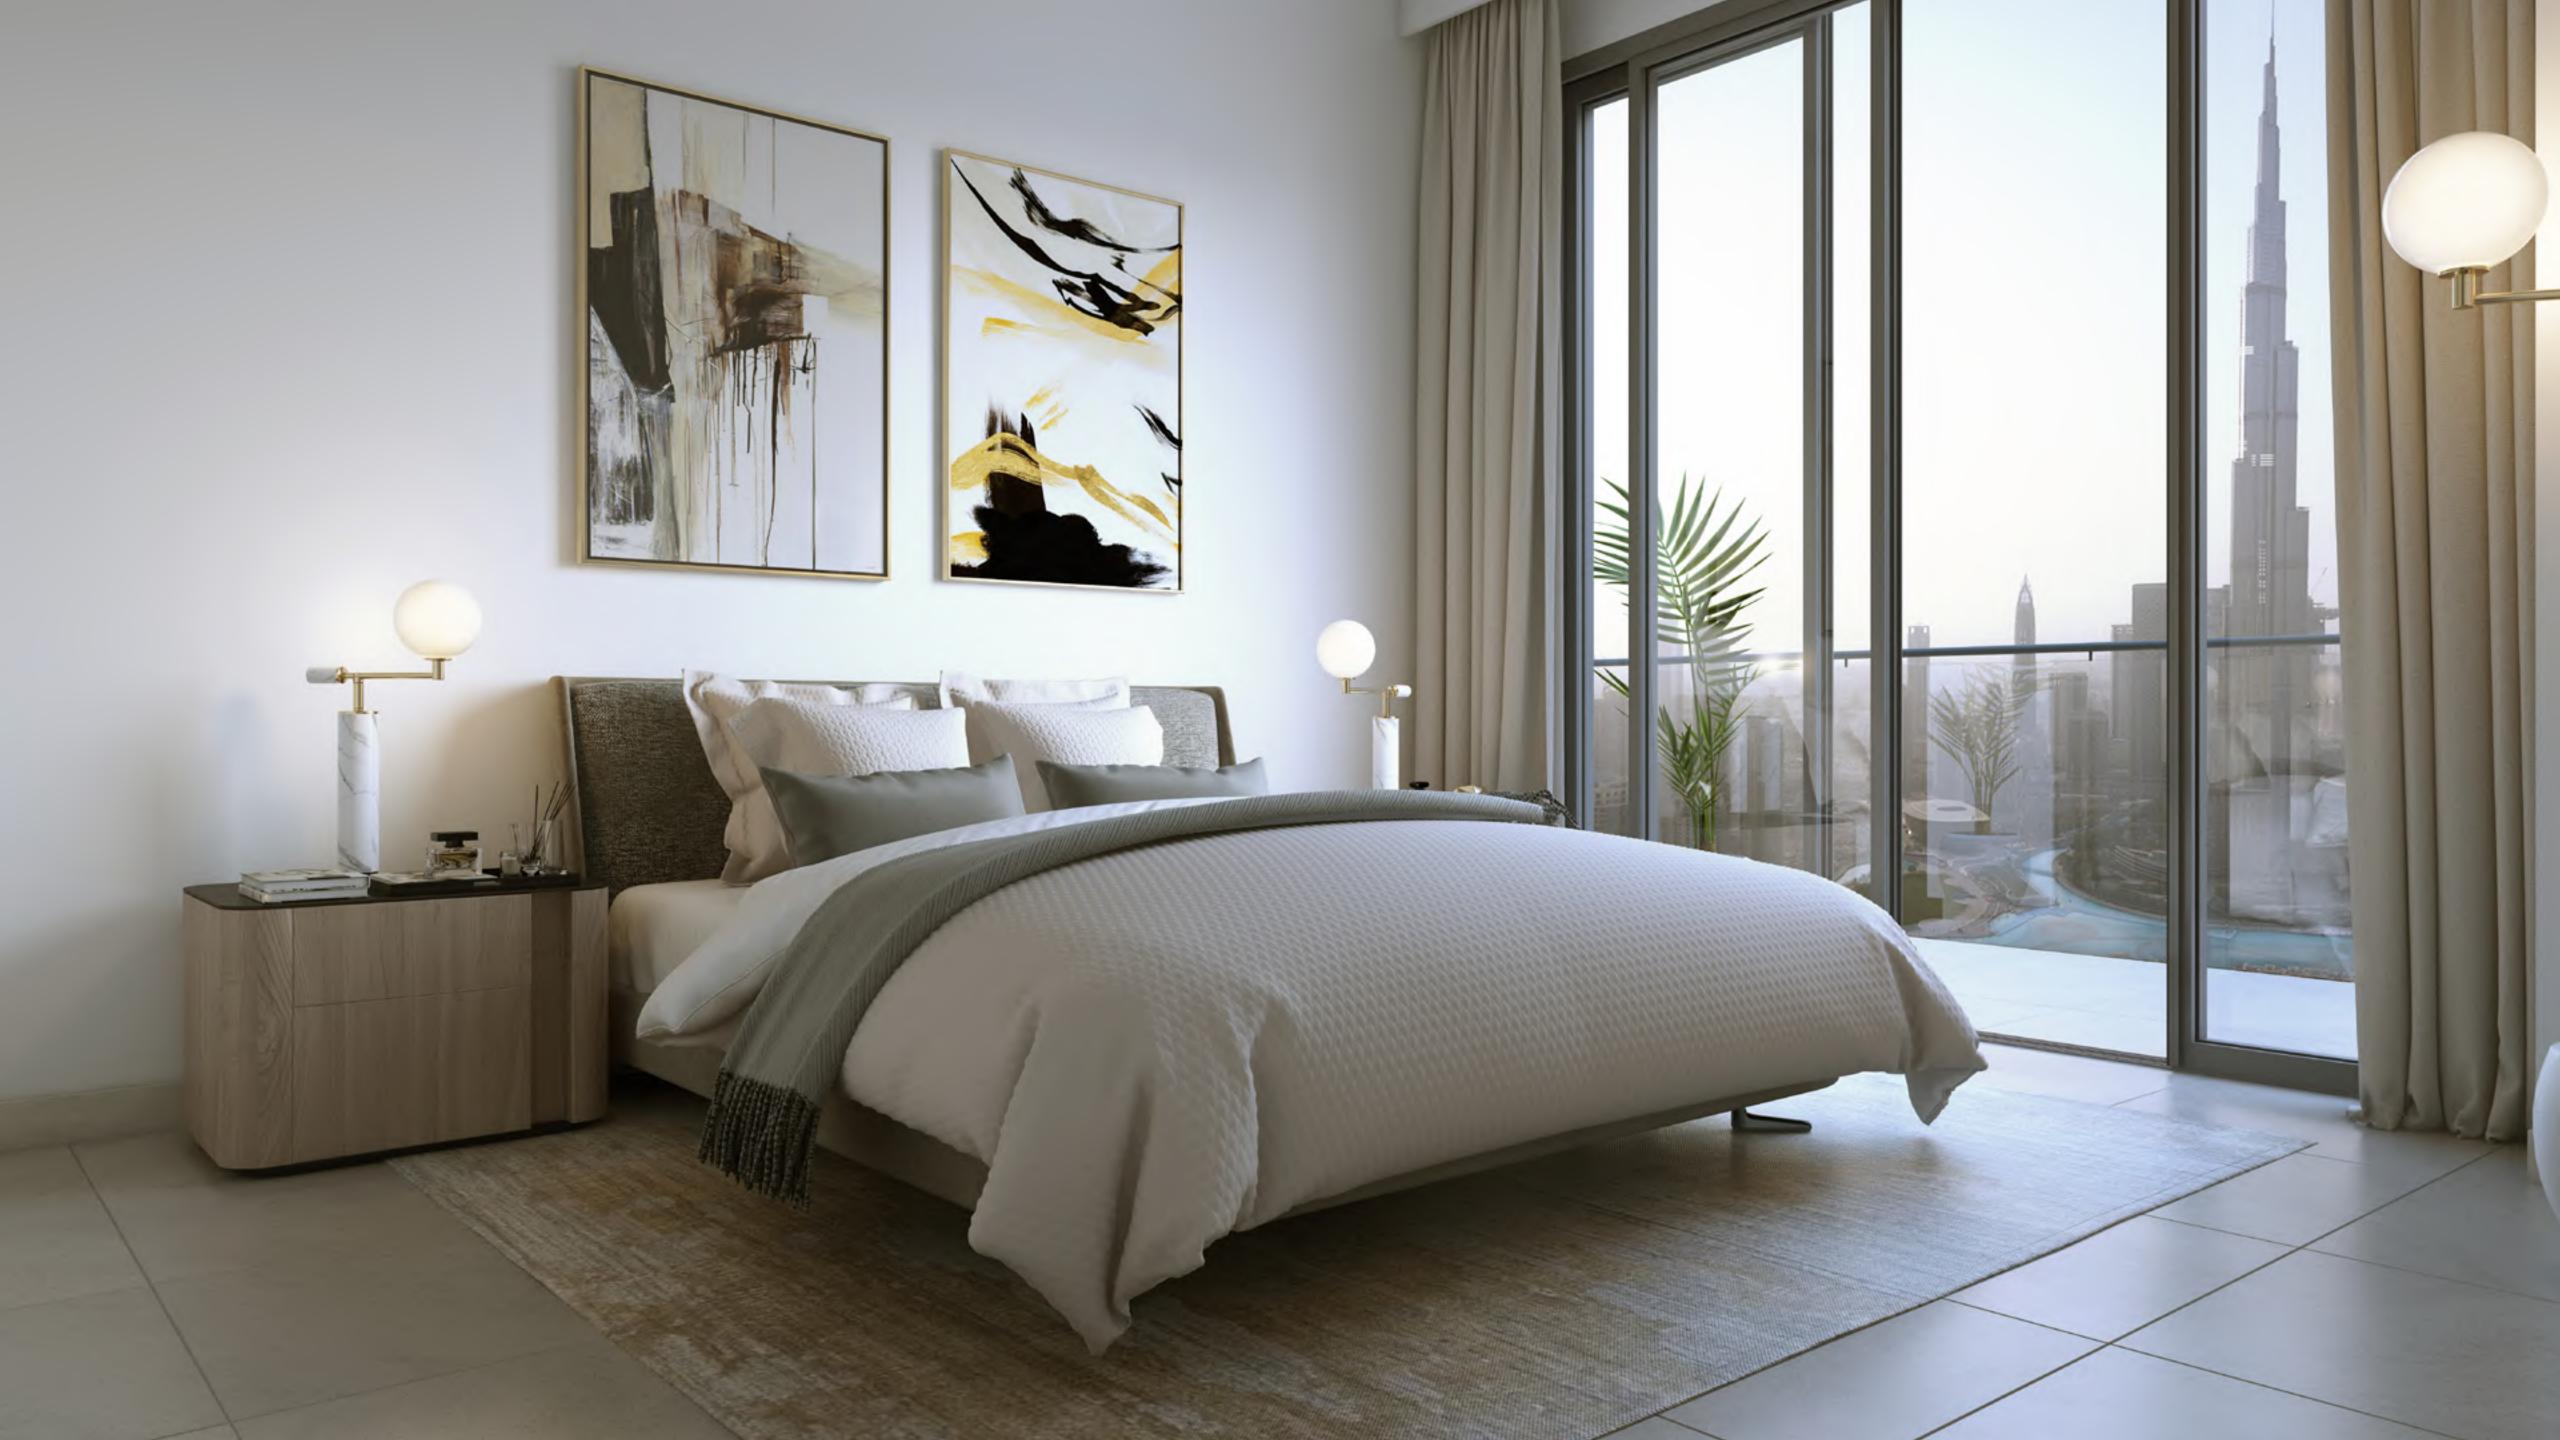

## LIGHT-FLOODED

## ROOMS

Every room is flooded with natural daylight and provides spectacular views through the full-height window walls. Expansive in both a vertical and horizontal sense, the windows at Burj Royale are designed to make you feel like you are a part of Downtown Dubai's iconic landscape.