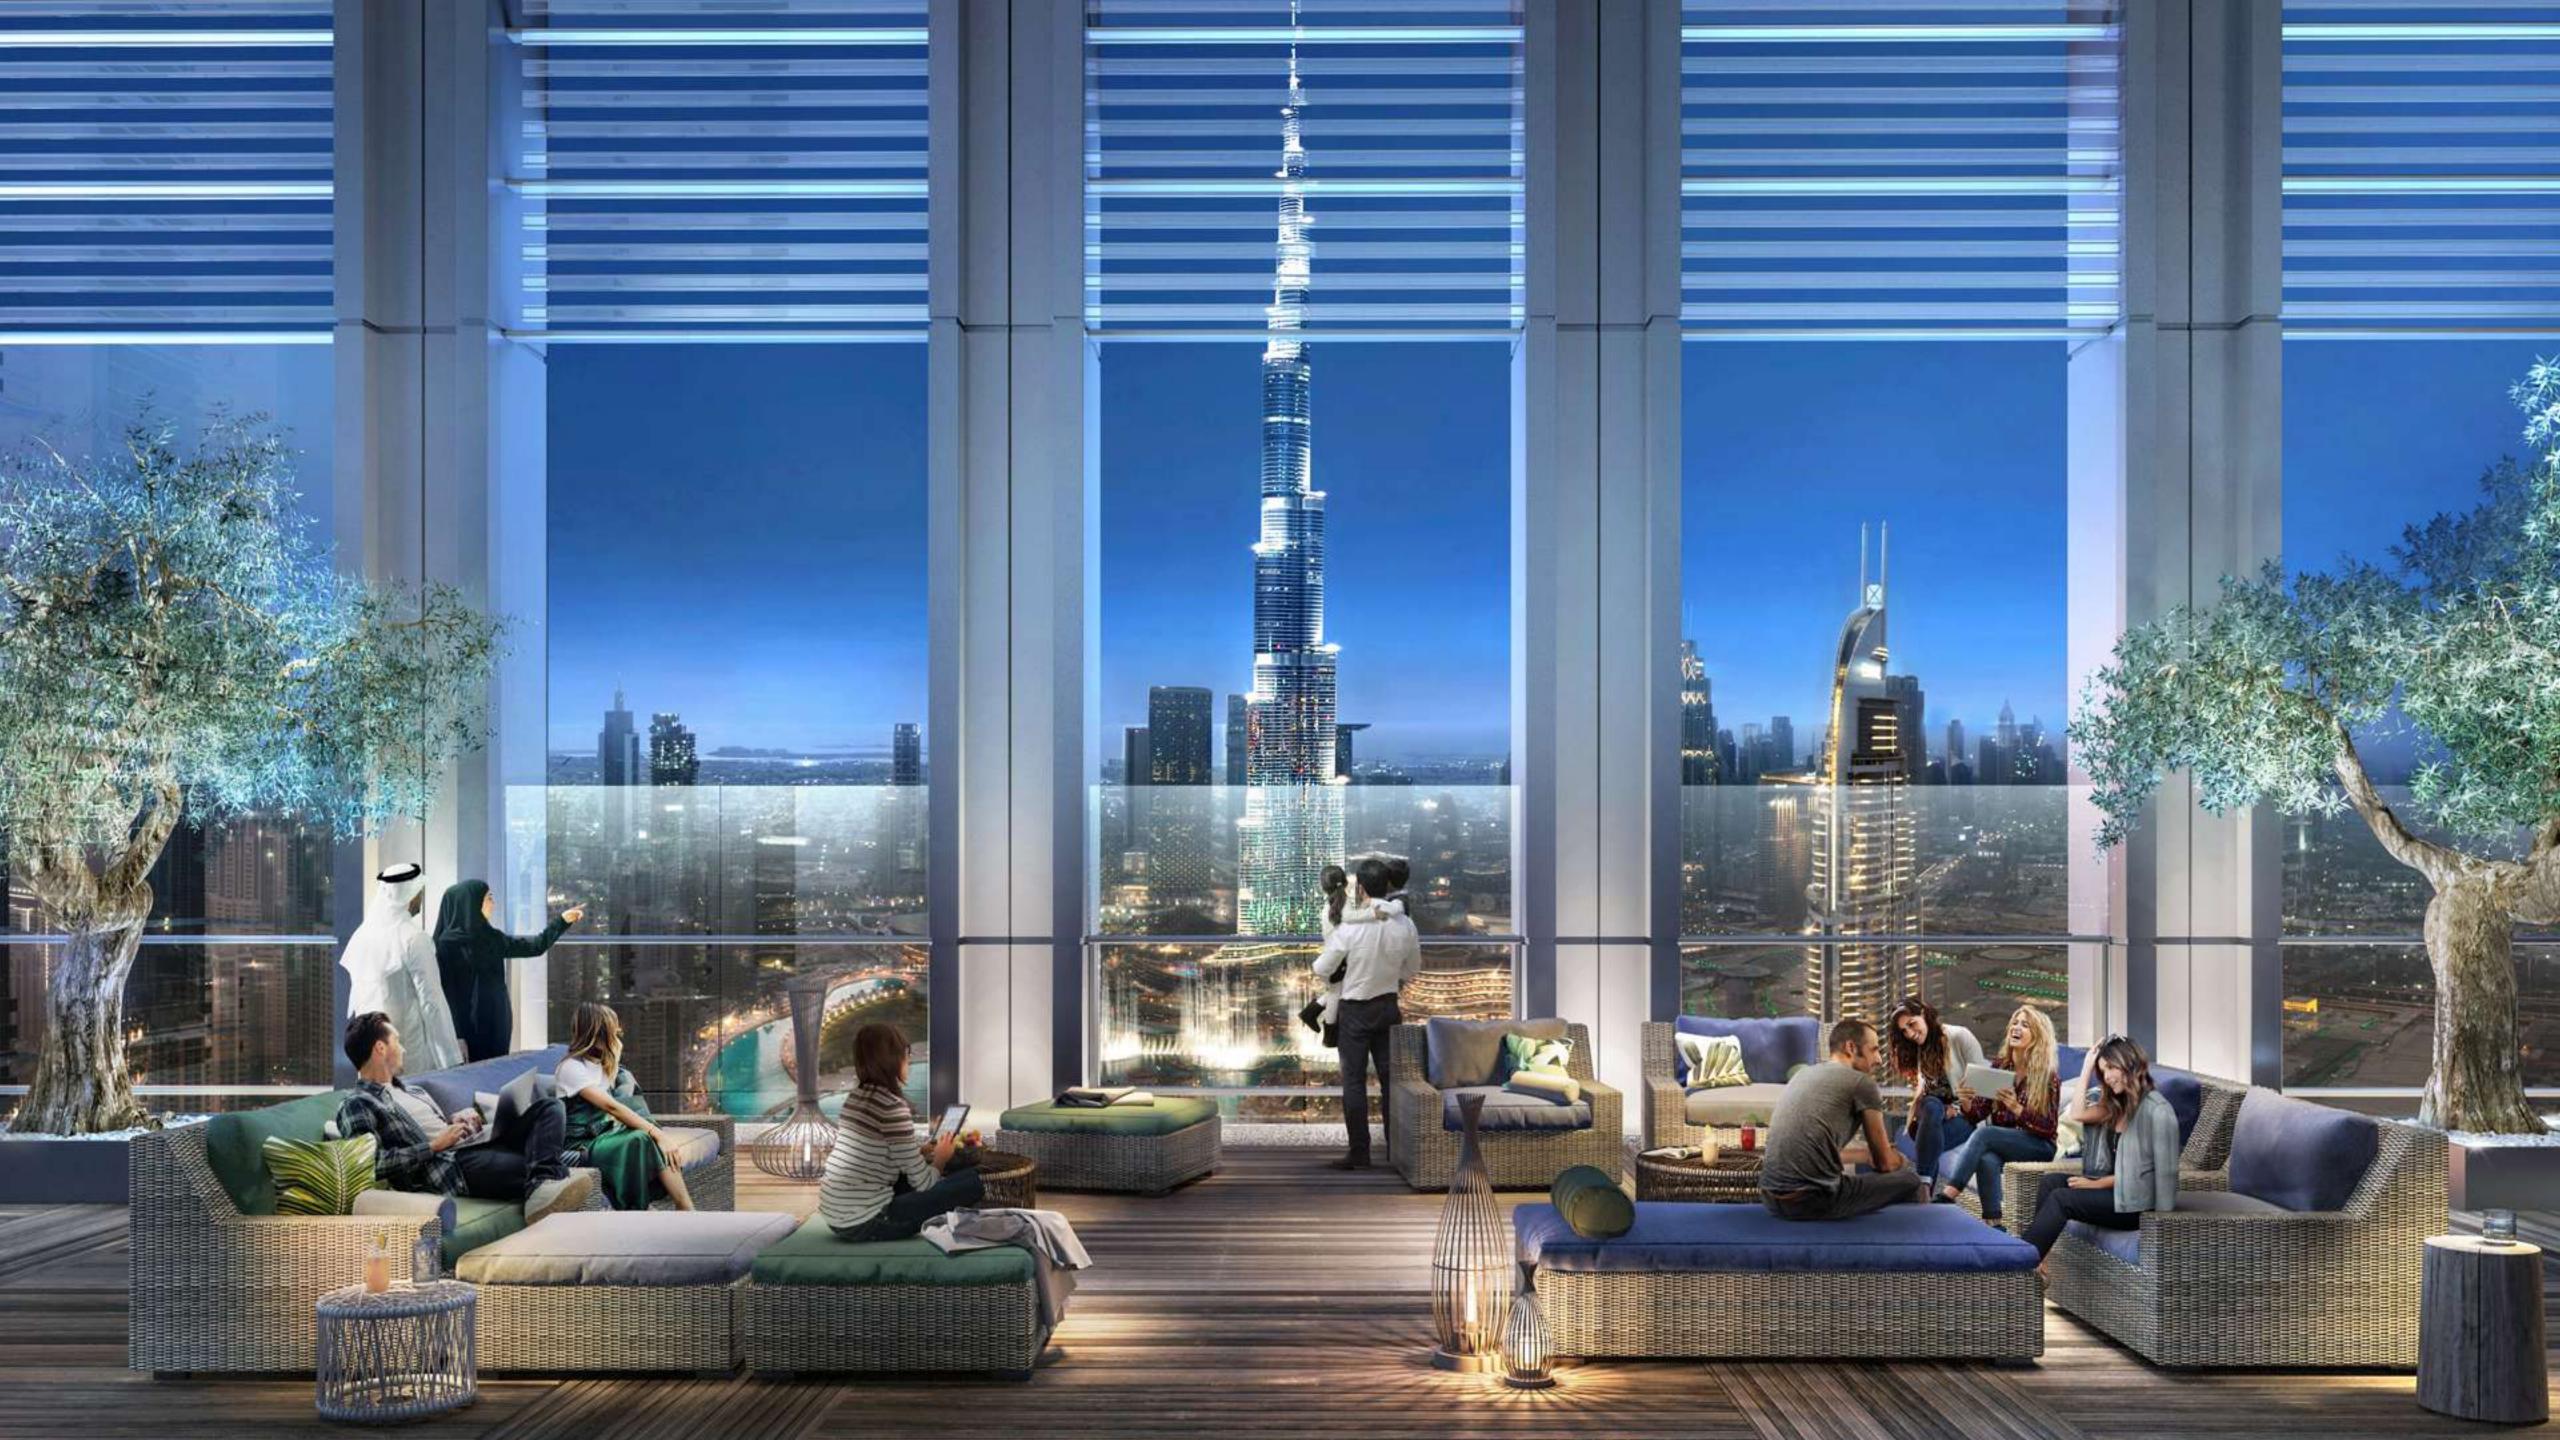

# A SIGNATURE LIFESTYLE

Enjoy the use of a fully equipped gymnasium or take a relaxing swim with the backdrop of the magnificent Burj Khalifa. Fire up the barbecue for family quality time or unwind on the rooftop observation deck and just take in the glittering Dubai skyline. This is a view truly worth coming home to.

## STELLAR VIEWS OF THE DUBAI FOUNTAIN

Imagine over 22,000 gallons of water executing a choreographed dance to music, light and fire, spanning 275 metres across a lake in the shadow of the world's tallest building. That is what the world's tallest performing fountains have to offer. Performing to a range of songs from classical to contemporary Arabic and world music, this spectacular show can be viewed from the banks of the lake or a floating boardwalk on the Burj Lake.