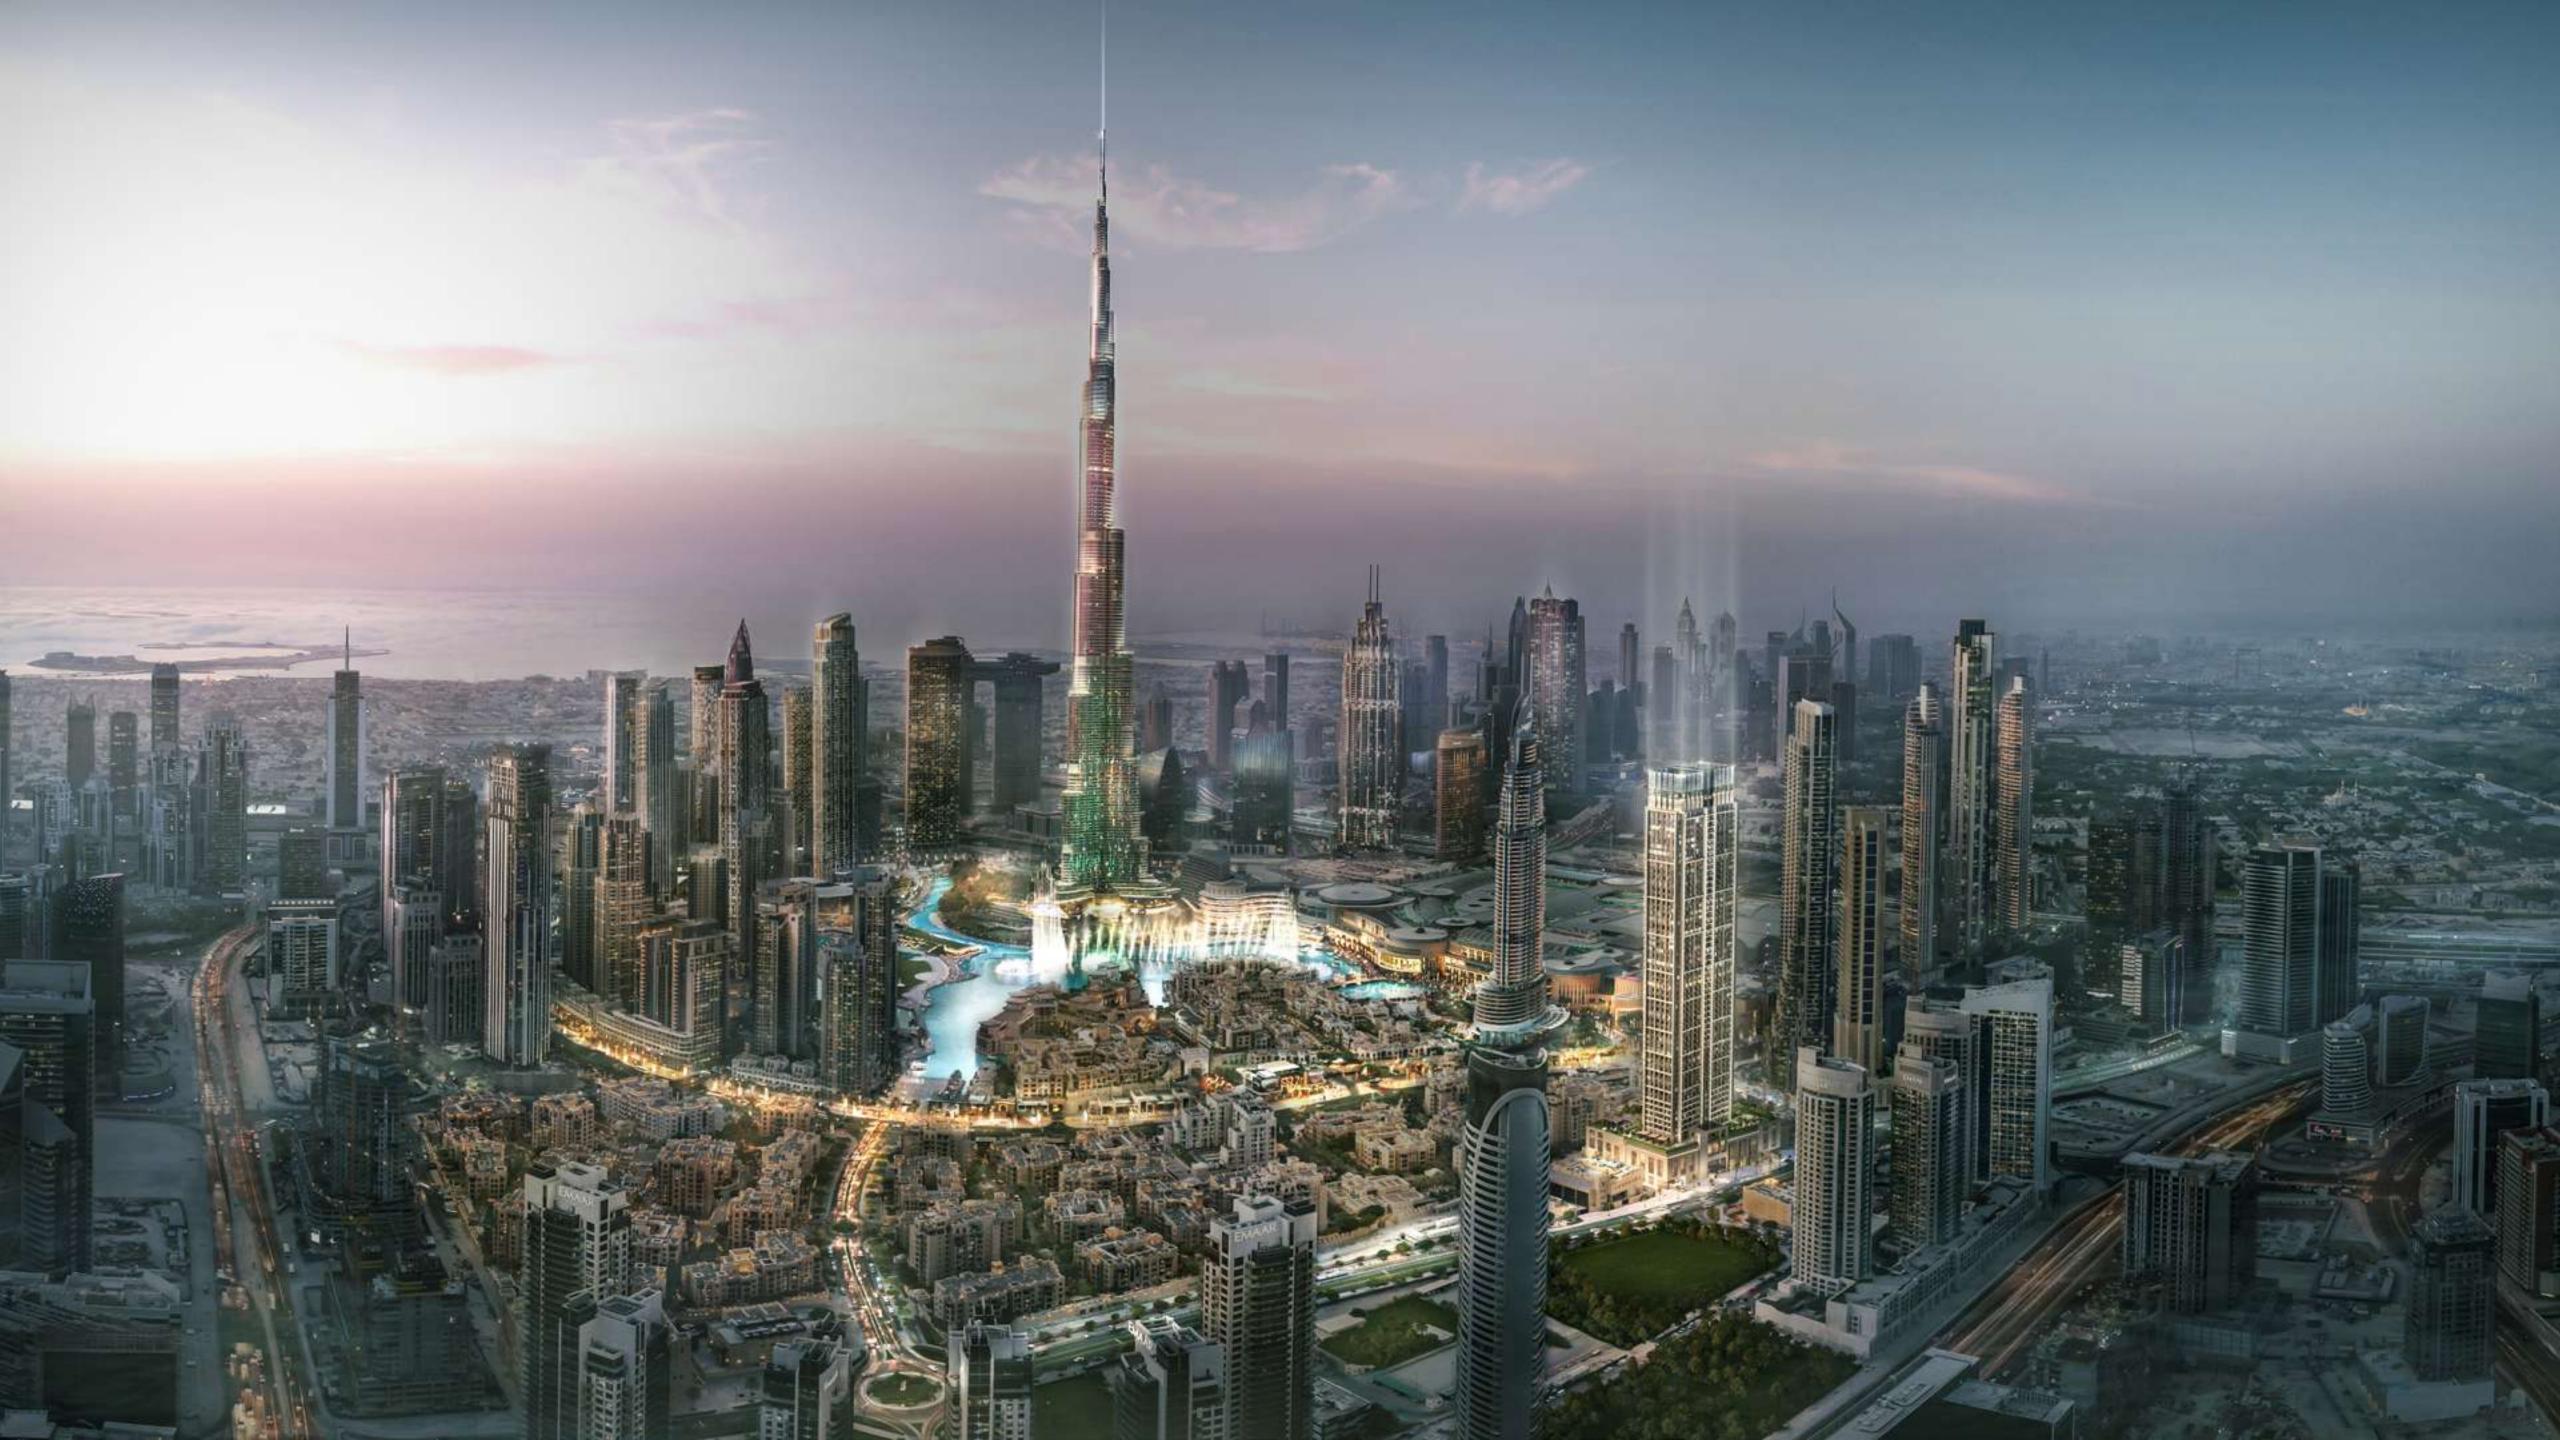

# THE LAST RESIDENTIAL TOWER WITH PANORAMIC VIEWS OF DOWNTOWN DUBAI

## LOCATION

The opulent tower of One, Two and Three bedroom apartments is set in a prime spot, by the lavish Old Town district and the Mohammed Bin Rashid Boulevard. At 58 storeys of height, Burj Royale is the last residential tower with direct views of the Burj Khalifa and The Dubai Fountain, making it an unparalleled investment opportunity for the discerning investor.