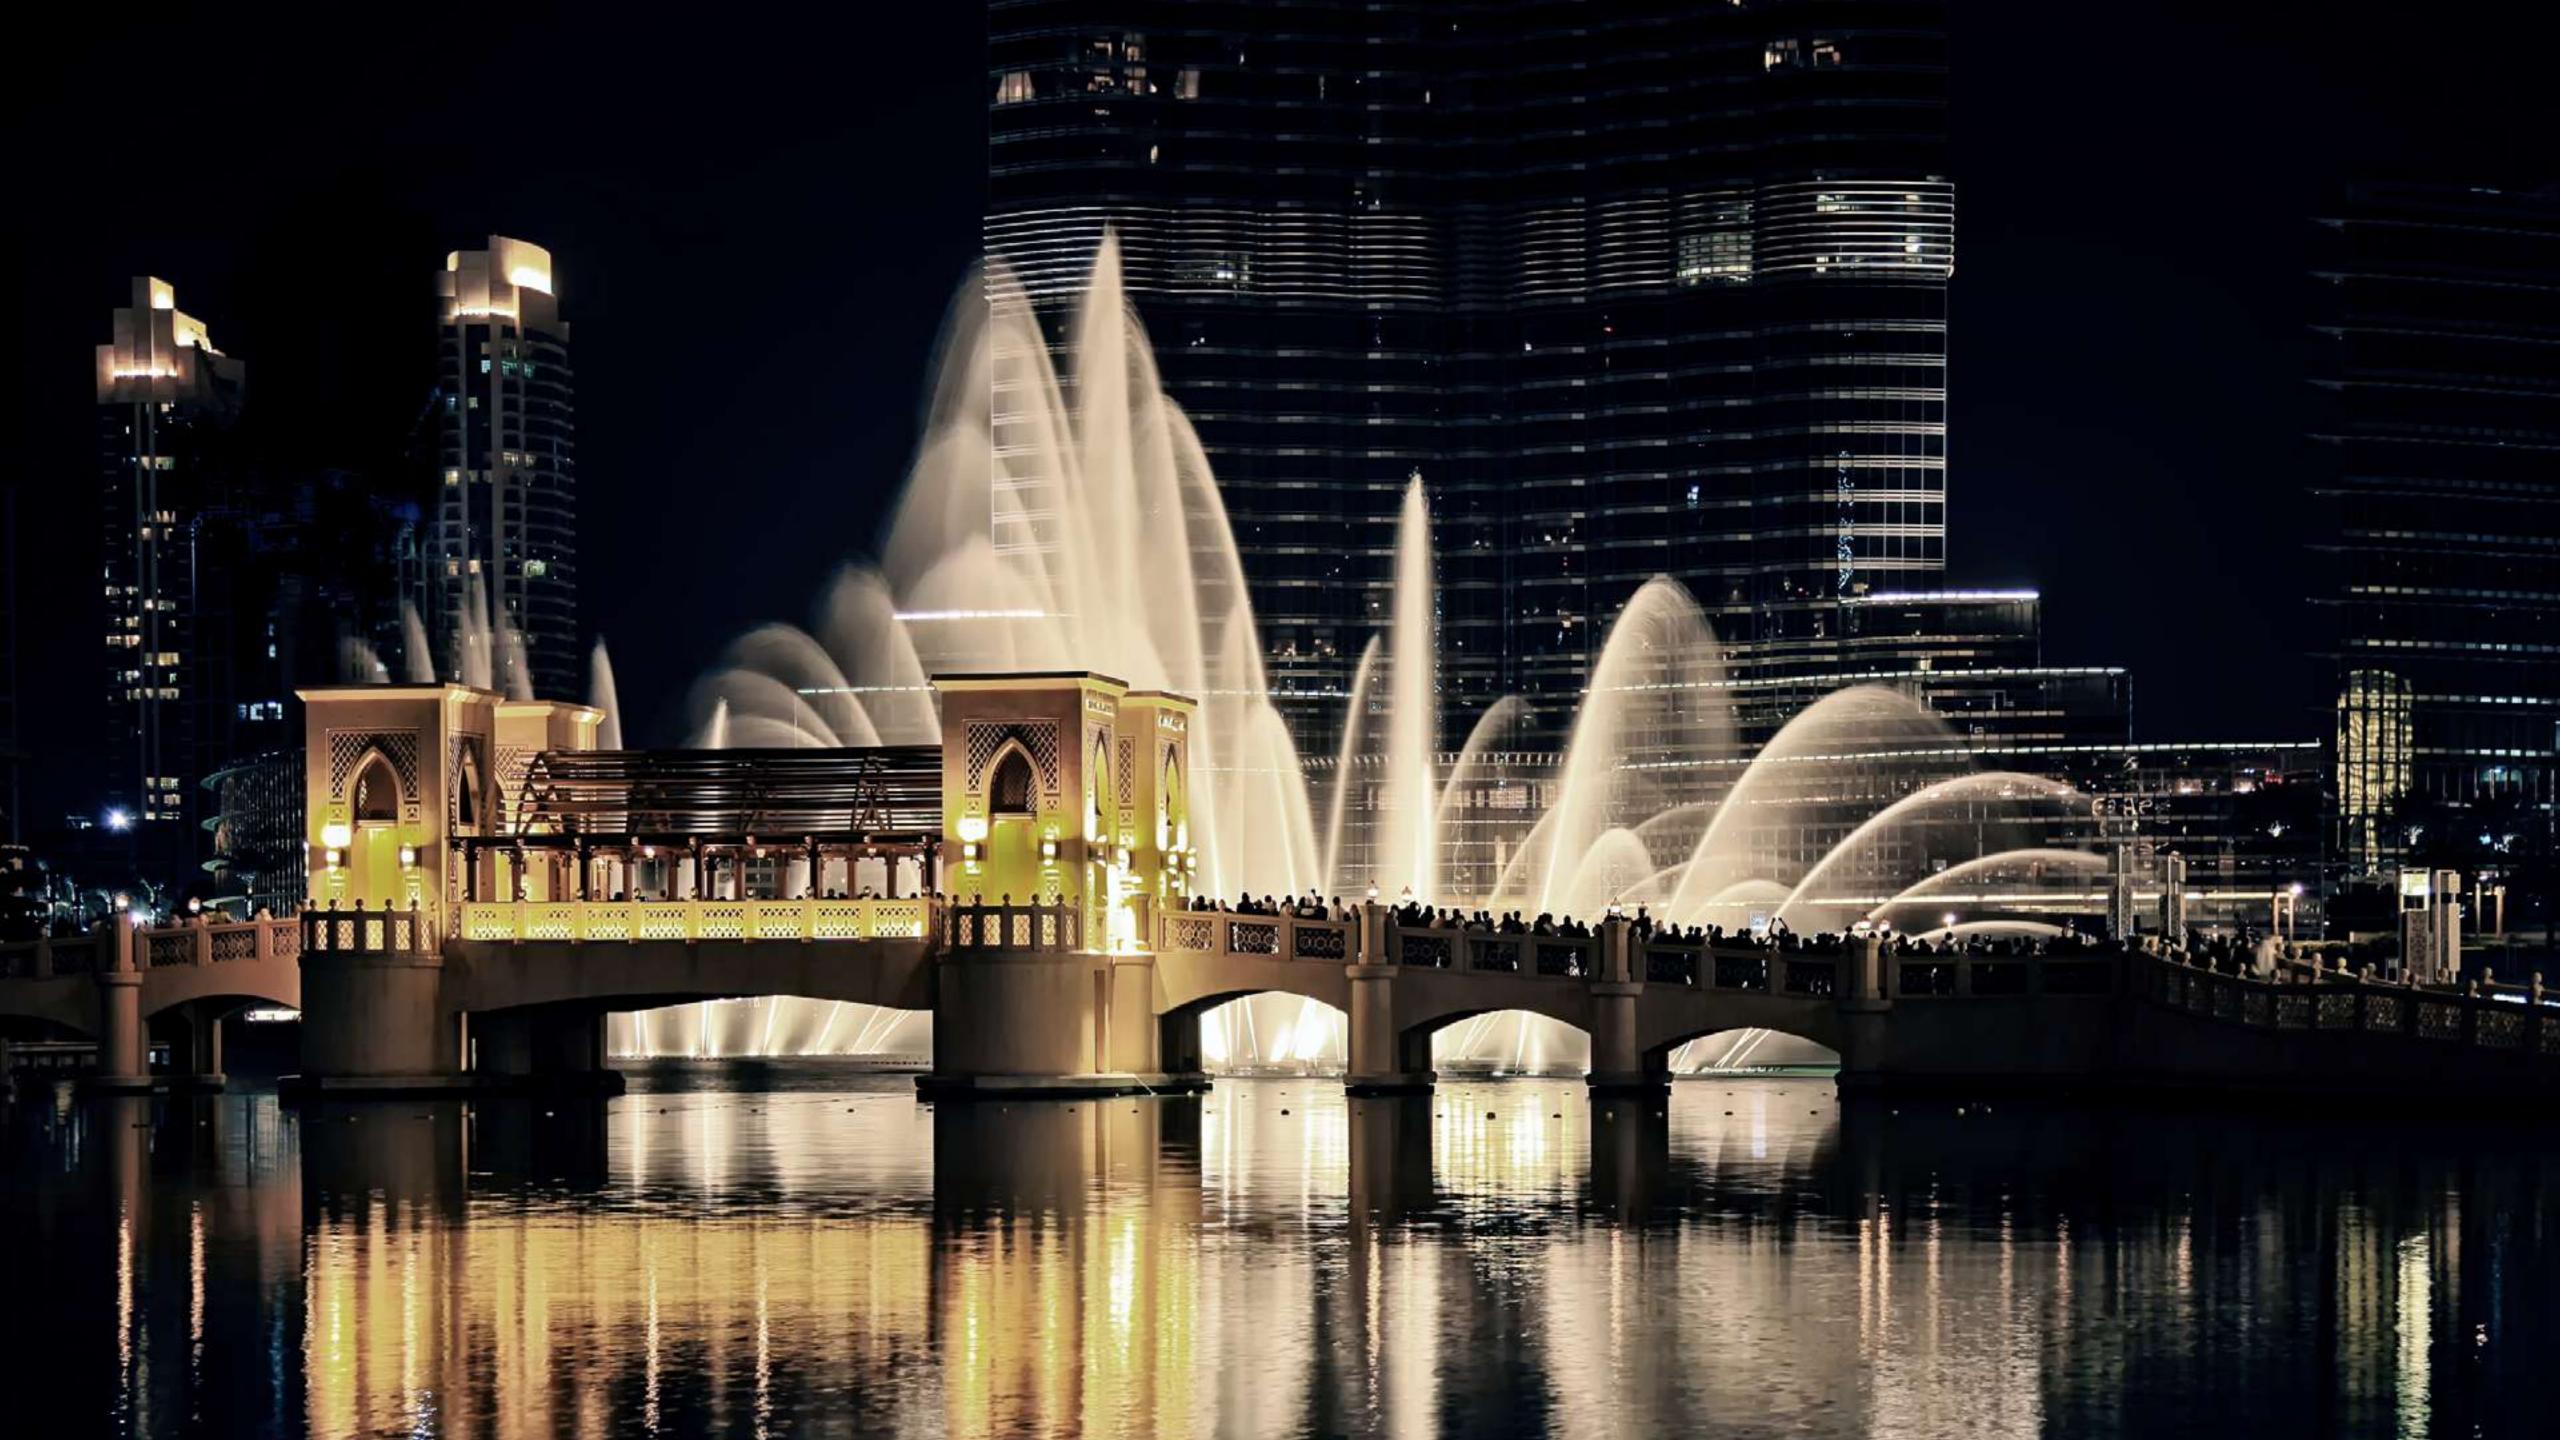

THE DUBAI Fountain

The world's largest choreographed fountain

90,000 Downtown D

Downtown Dubai
Population

75,000

Work in Downtown Dubai

A LIFE YOU WANT TO LIVE. A TOWER CRAFTED WITH PASSION AND IMAGINATION. SLEEK, CONTEMPORARY RESIDENCES WITH AWE-INSPIRING VIEWS AND ELEVATED COMFORTS. IN THE MIDDLE OF GRAND ENTERTAINMENT. THIS IS BURJ ROYALE.

## STELLAR VIEWS OF THE DUBAI FOUNTAIN

Imagine over 22,000 gallons of water executing a choreographed dance to music, light and fire, spanning 275 metres across a lake in the shadow of the world's tallest building. That is what the world's tallest performing fountains have to offer. Performing to a range of songs from classical to contemporary Arabic and world music, this spectacular show can be viewed from the banks of the lake or a floating boardwalk on the Burj Lake.