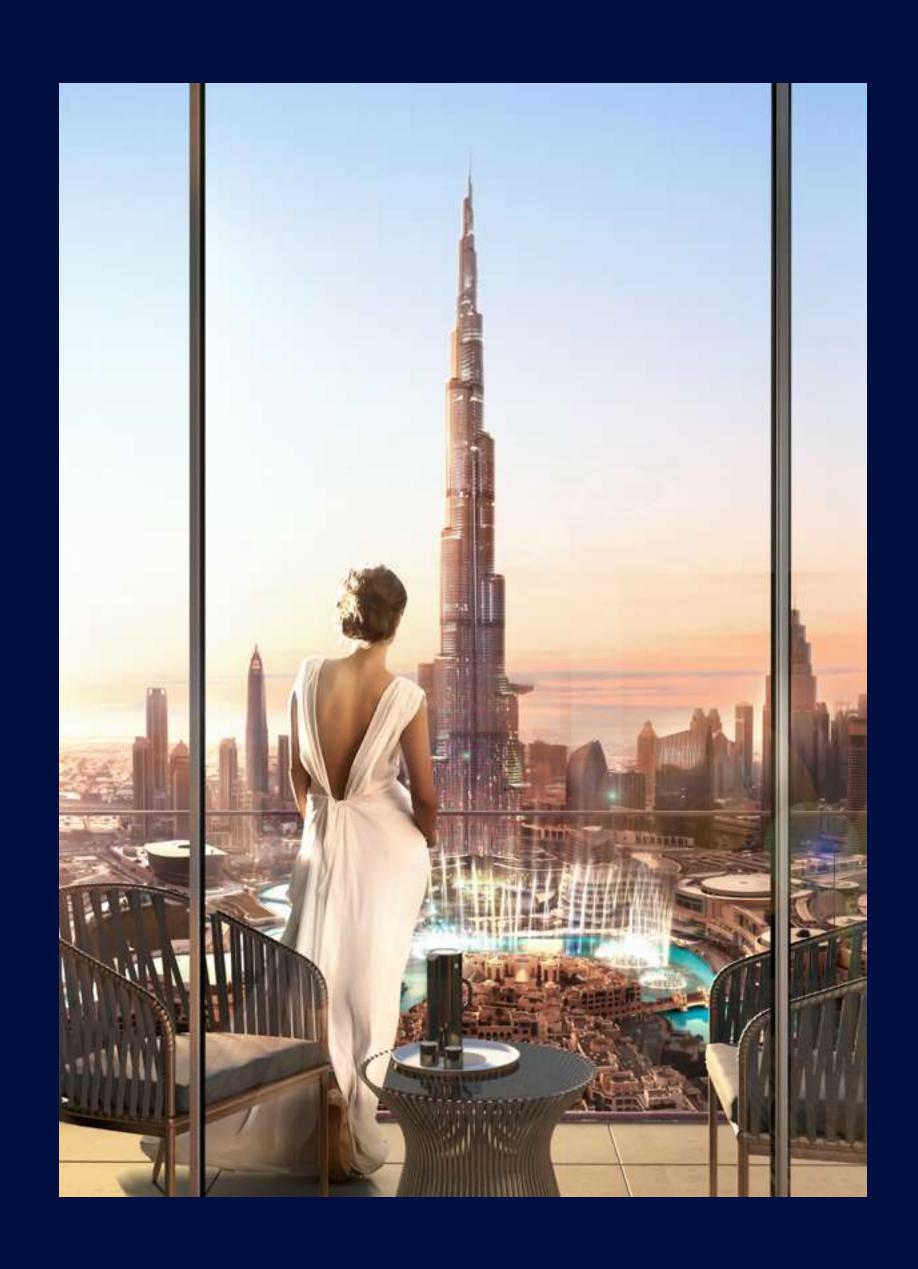

THE DUBAI Fountain

The world's largest choreographed fountain

90,000 Downtown D

Downtown Dubai
Population

75,000

Work in Downtown Dubai

A LIFE YOU WANT TO LIVE. A TOWER CRAFTED WITH PASSION AND IMAGINATION. SLEEK, CONTEMPORARY RESIDENCES WITH AWE-INSPIRING VIEWS AND ELEVATED COMFORTS. IN THE MIDDLE OF GRAND ENTERTAINMENT. THIS IS BURJ ROYALE.

# THE LAST RESIDENTIAL TOWER WITH PANORAMIC VIEWS OF DOWNTOWN DUBAI

## LOCATION

The opulent tower of One, Two and Three bedroom apartments is set in a prime spot, by the lavish Old Town district and the Mohammed Bin Rashid Boulevard. At 58 storeys of height, Burj Royale is the last residential tower with direct views of the Burj Khalifa and The Dubai Fountain, making it an unparalleled investment opportunity for the discerning investor.

## STELLAR VIEWS OF THE DUBAI FOUNTAIN

Imagine over 22,000 gallons of water executing a choreographed dance to music, light and fire, spanning 275 metres across a lake in the shadow of the world's tallest building. That is what the world's tallest performing fountains have to offer. Performing to a range of songs from classical to contemporary Arabic and world music, this spectacular show can be viewed from the banks of the lake or a floating boardwalk on the Burj Lake.