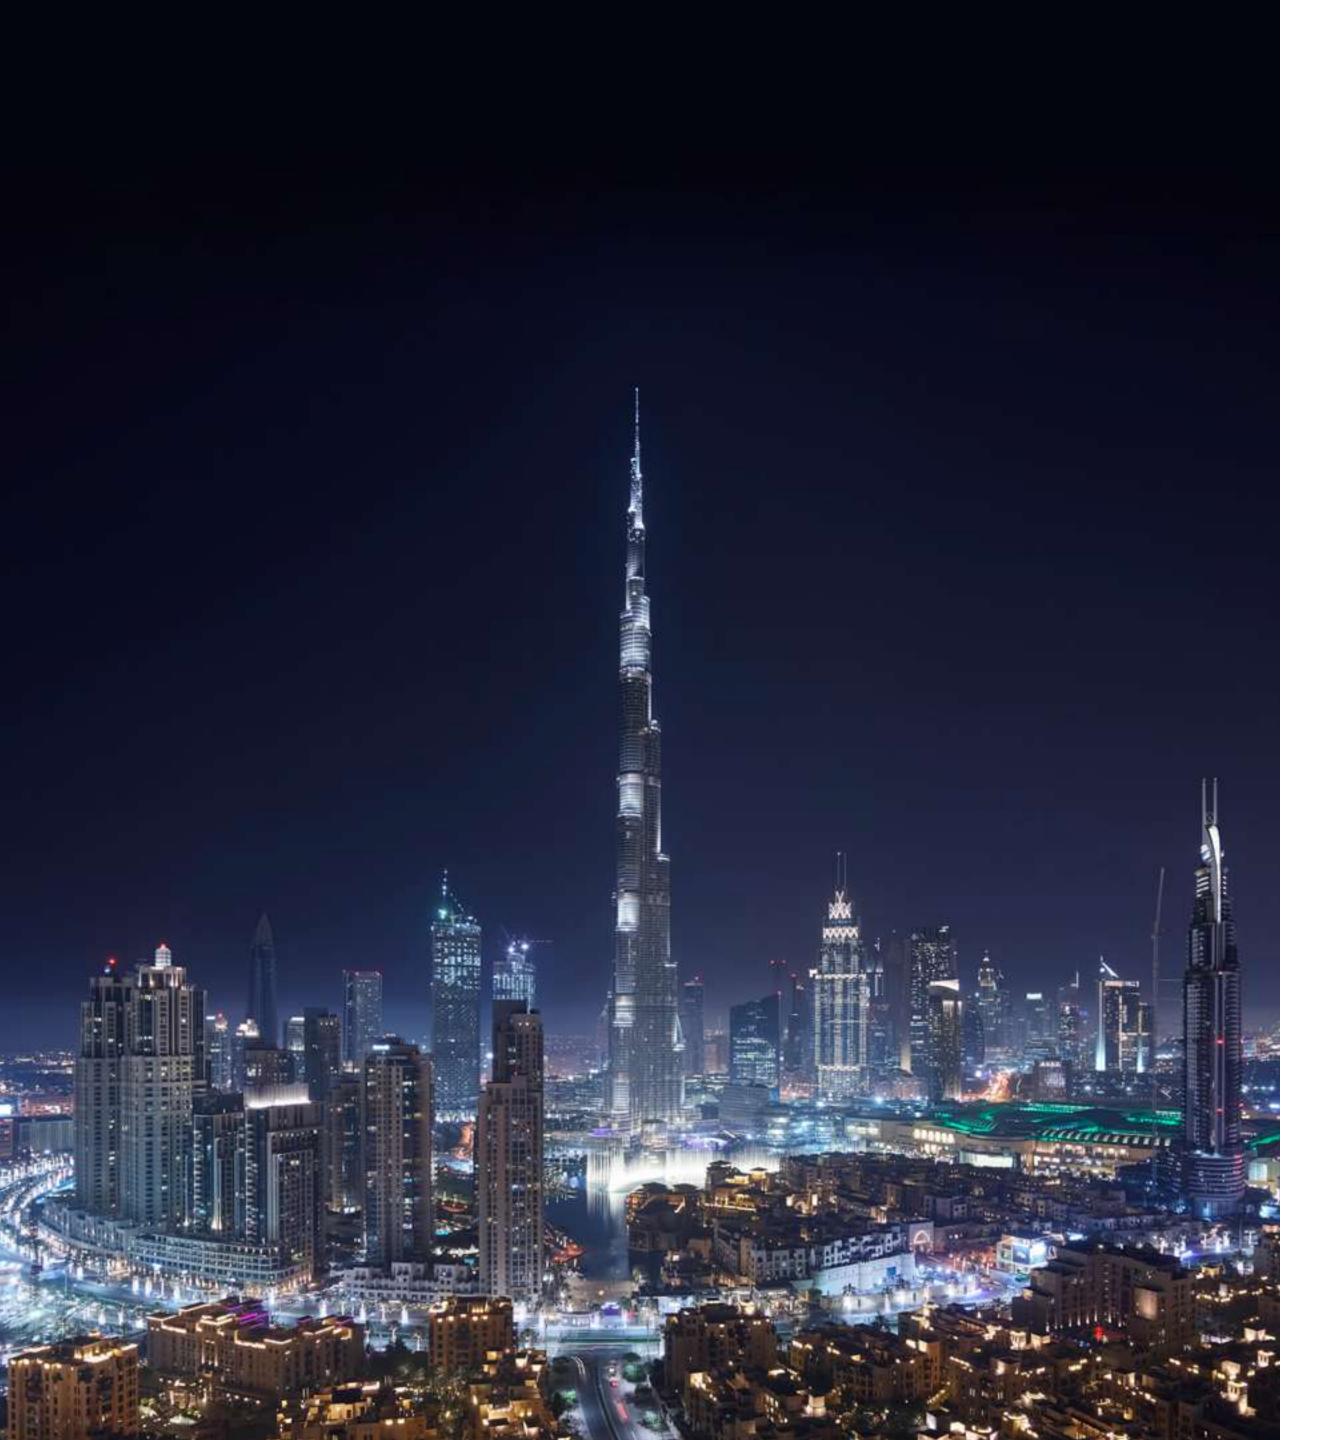

## STELLAR VIEWS OF THE DUBAI FOUNTAIN

Imagine over 22,000 gallons of water executing a choreographed dance to music, light and fire, spanning 275 metres across a lake in the shadow of the world's tallest building. That is what the world's tallest performing fountains have to offer. Performing to a range of songs from classical to contemporary Arabic and world music, this spectacular show can be viewed from the banks of the lake or a floating boardwalk on the Burj Lake.

## THE DUBAI MALL AT YOUR DOORSTEP

The world's largest and most-visited retail and entertainment destination is home to over 1200 retail outlets and 200 food and beverage outlets.

The Dubai Mall also boasts a dedicated Fashion Avenue, Dubai Aquarium & Underwater Zoo, a 22-screen Reel Cinemas megaplex, the Olympic-sized Dubai Ice Rink and children's edutainment concept, Kidzania®. Spanning close to 6 million square feet, it is safe to say that you could spend endless days exploring all it has to offer.