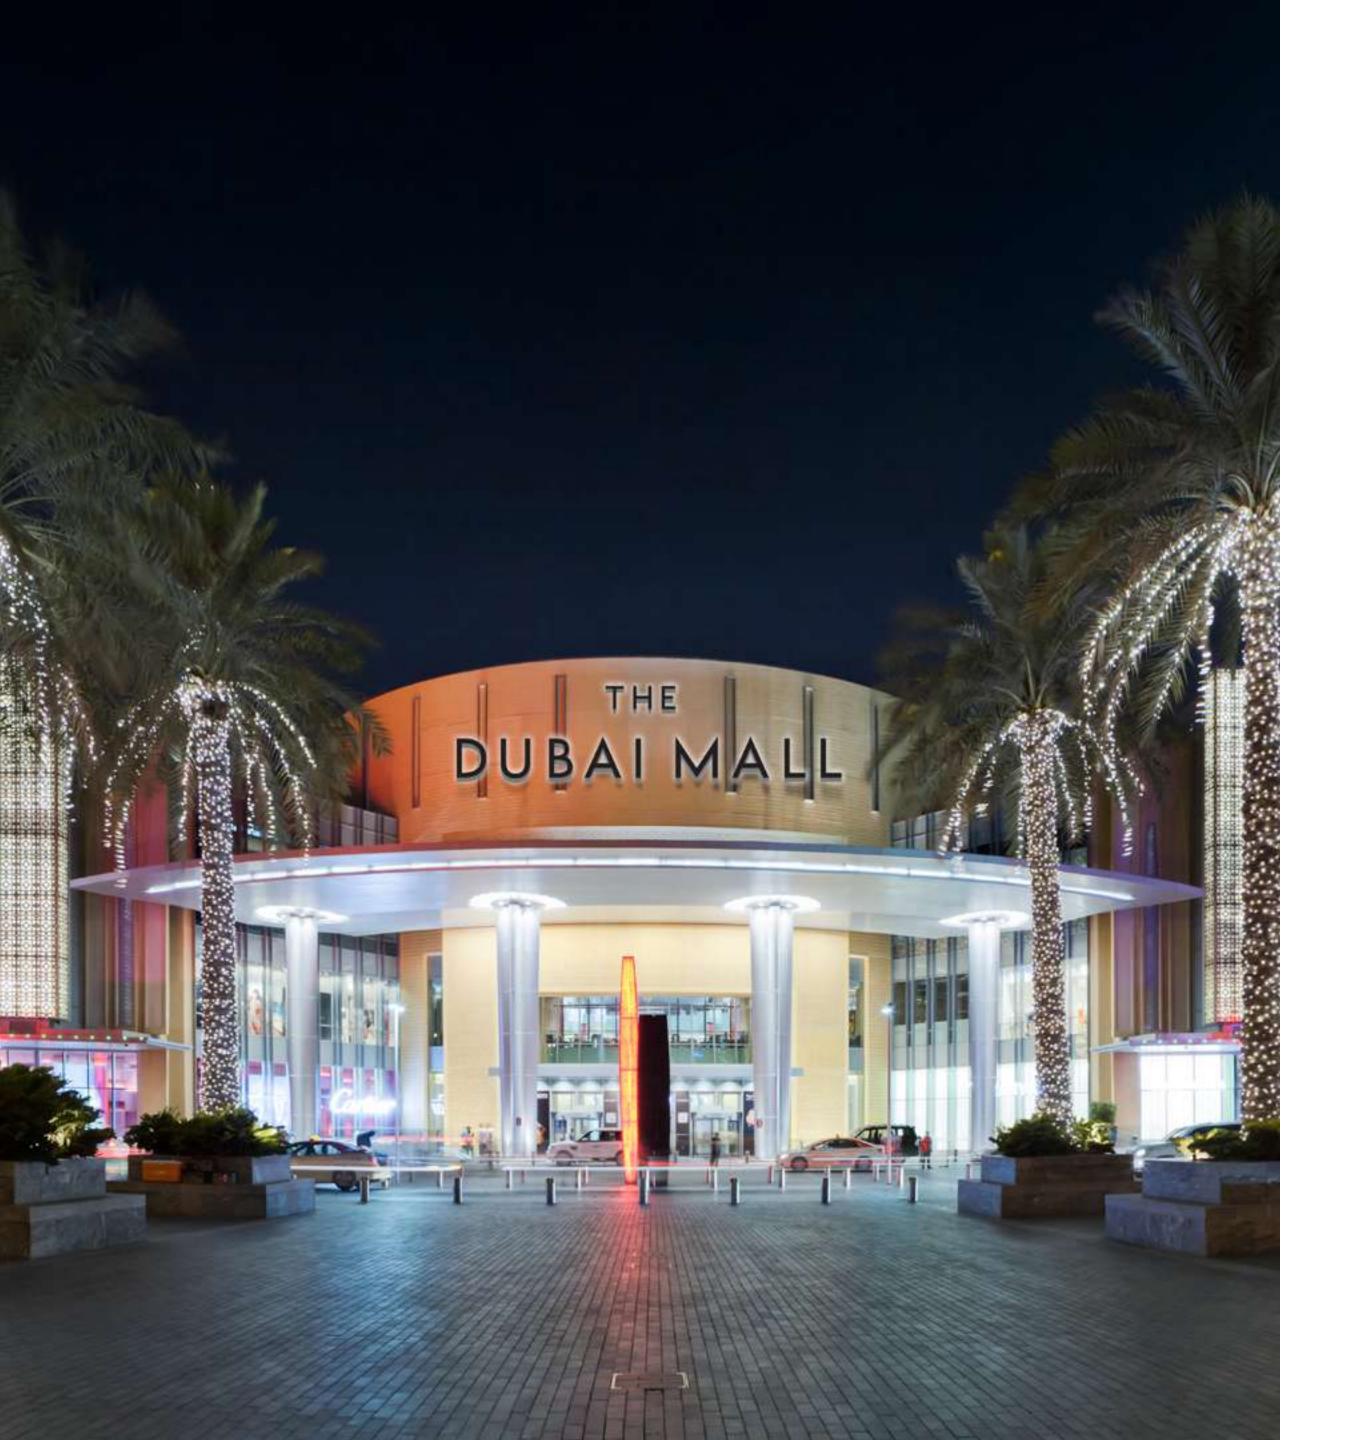

## THE DUBAI MALL AT YOUR DOORSTEP

The world's largest and most-visited retail and entertainment destination is home to over 1200 retail outlets and 200 food and beverage outlets.

The Dubai Mall also boasts a dedicated Fashion Avenue, Dubai Aquarium & Underwater Zoo, a 22-screen Reel Cinemas megaplex, the Olympic-sized Dubai Ice Rink and children's edutainment concept, Kidzania®. Spanning close to 6 million square feet, it is safe to say that you could spend endless days exploring all it has to offer.