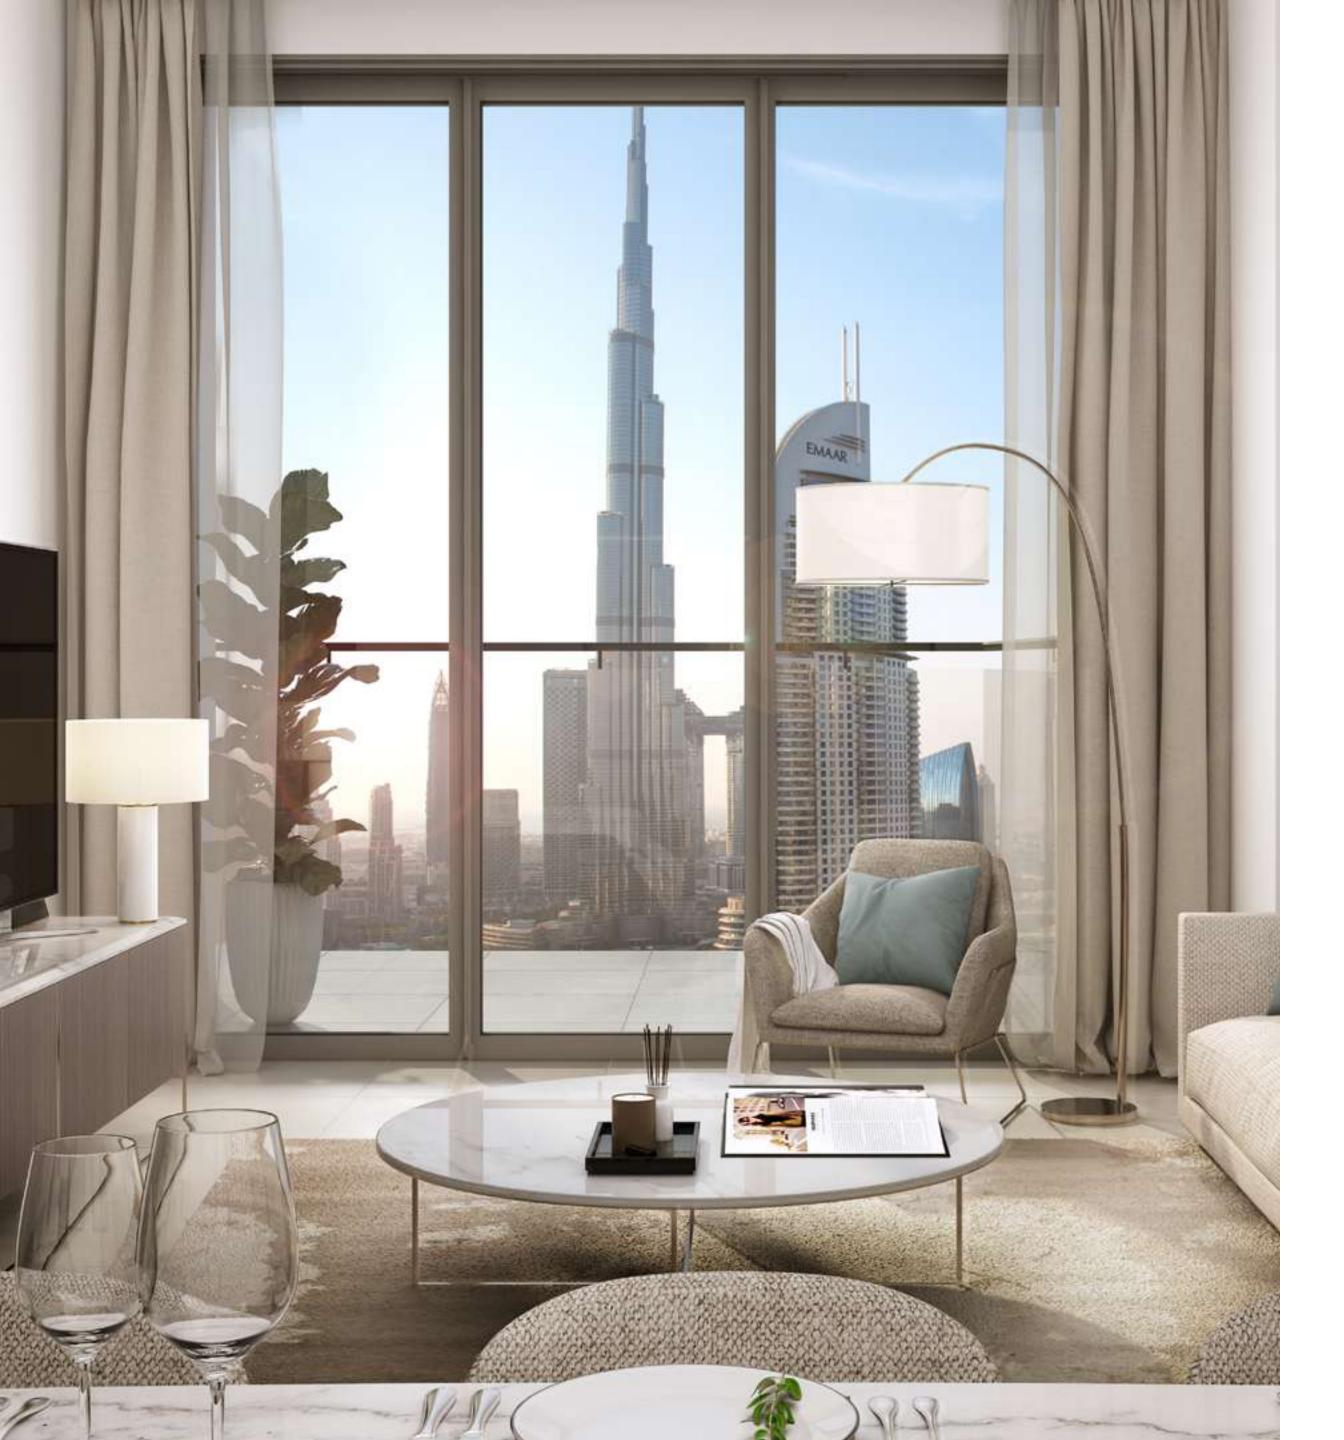

## LOCATION

The opulent tower of One, Two and Three bedroom apartments is set in a prime spot, by the lavish Old Town district and the Mohammed Bin Rashid Boulevard. At 58 storeys of height, Burj Royale is the last residential tower with direct views of the Burj Khalifa and The Dubai Fountain, making it an unparalleled investment opportunity for the discerning investor.

## ROOMS

Every room is flooded with natural daylight and provides spectacular views through the full-height window walls. Expansive in both a vertical and horizontal sense, the windows at Burj Royale are designed to make you feel like you are a part of Downtown Dubai's iconic landscape.