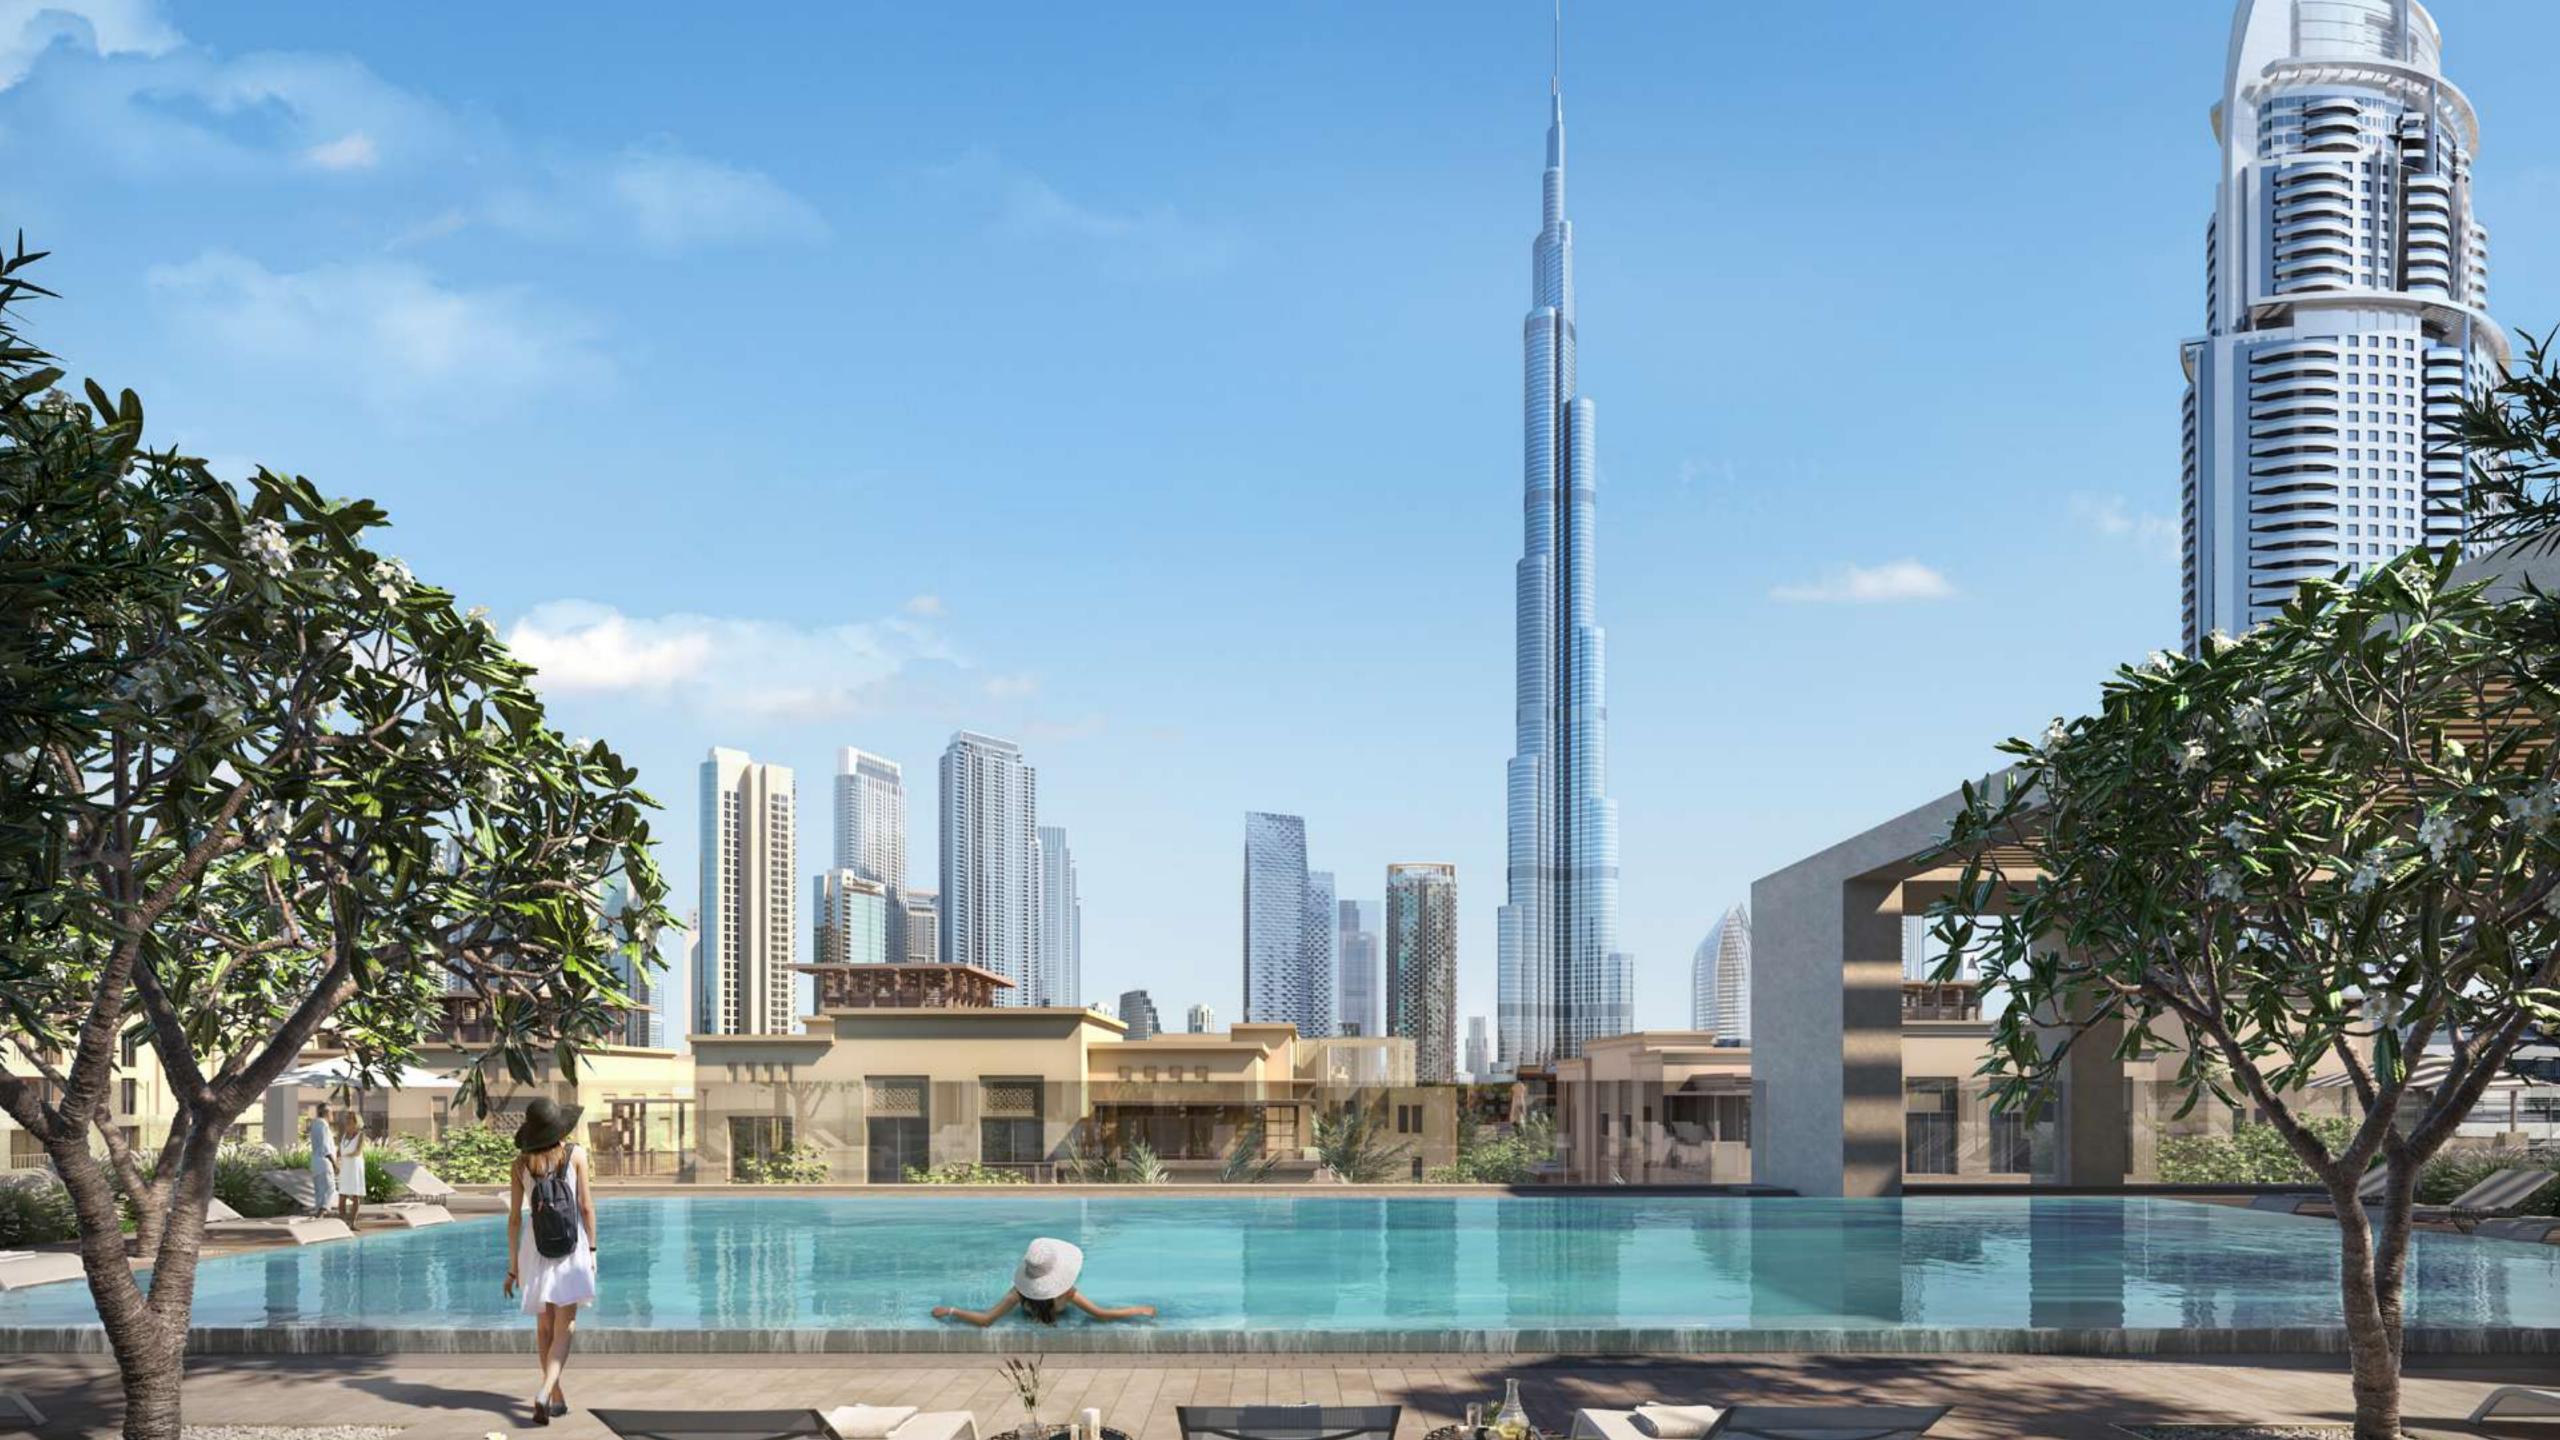

## STELLAR VIEWS OF THE DUBAI FOUNTAIN

Imagine over 22,000 gallons of water executing a choreographed dance to music, light and fire, spanning 275 metres across a lake in the shadow of the world's tallest building. That is what the world's tallest performing fountains have to offer. Performing to a range of songs from classical to contemporary Arabic and world music, this spectacular show can be viewed from the banks of the lake or a floating boardwalk on the Burj Lake.

## THE DUBAI MALL AT YOUR DOORSTEP

The world's largest and most-visited retail and entertainment destination is home to over 1200 retail outlets and 200 food and beverage outlets.

The Dubai Mall also boasts a dedicated Fashion Avenue, Dubai Aquarium & Underwater Zoo, a 22-screen Reel Cinemas megaplex, the Olympic-sized Dubai Ice Rink and children's edutainment concept, Kidzania®. Spanning close to 6 million square feet, it is safe to say that you could spend endless days exploring all it has to offer.

## LOCATION

The opulent tower of One, Two and Three bedroom apartments is set in a prime spot, by the lavish Old Town district and the Mohammed Bin Rashid Boulevard. At 58 storeys of height, Burj Royale is the last residential tower with direct views of the Burj Khalifa and The Dubai Fountain, making it an unparalleled investment opportunity for the discerning investor.