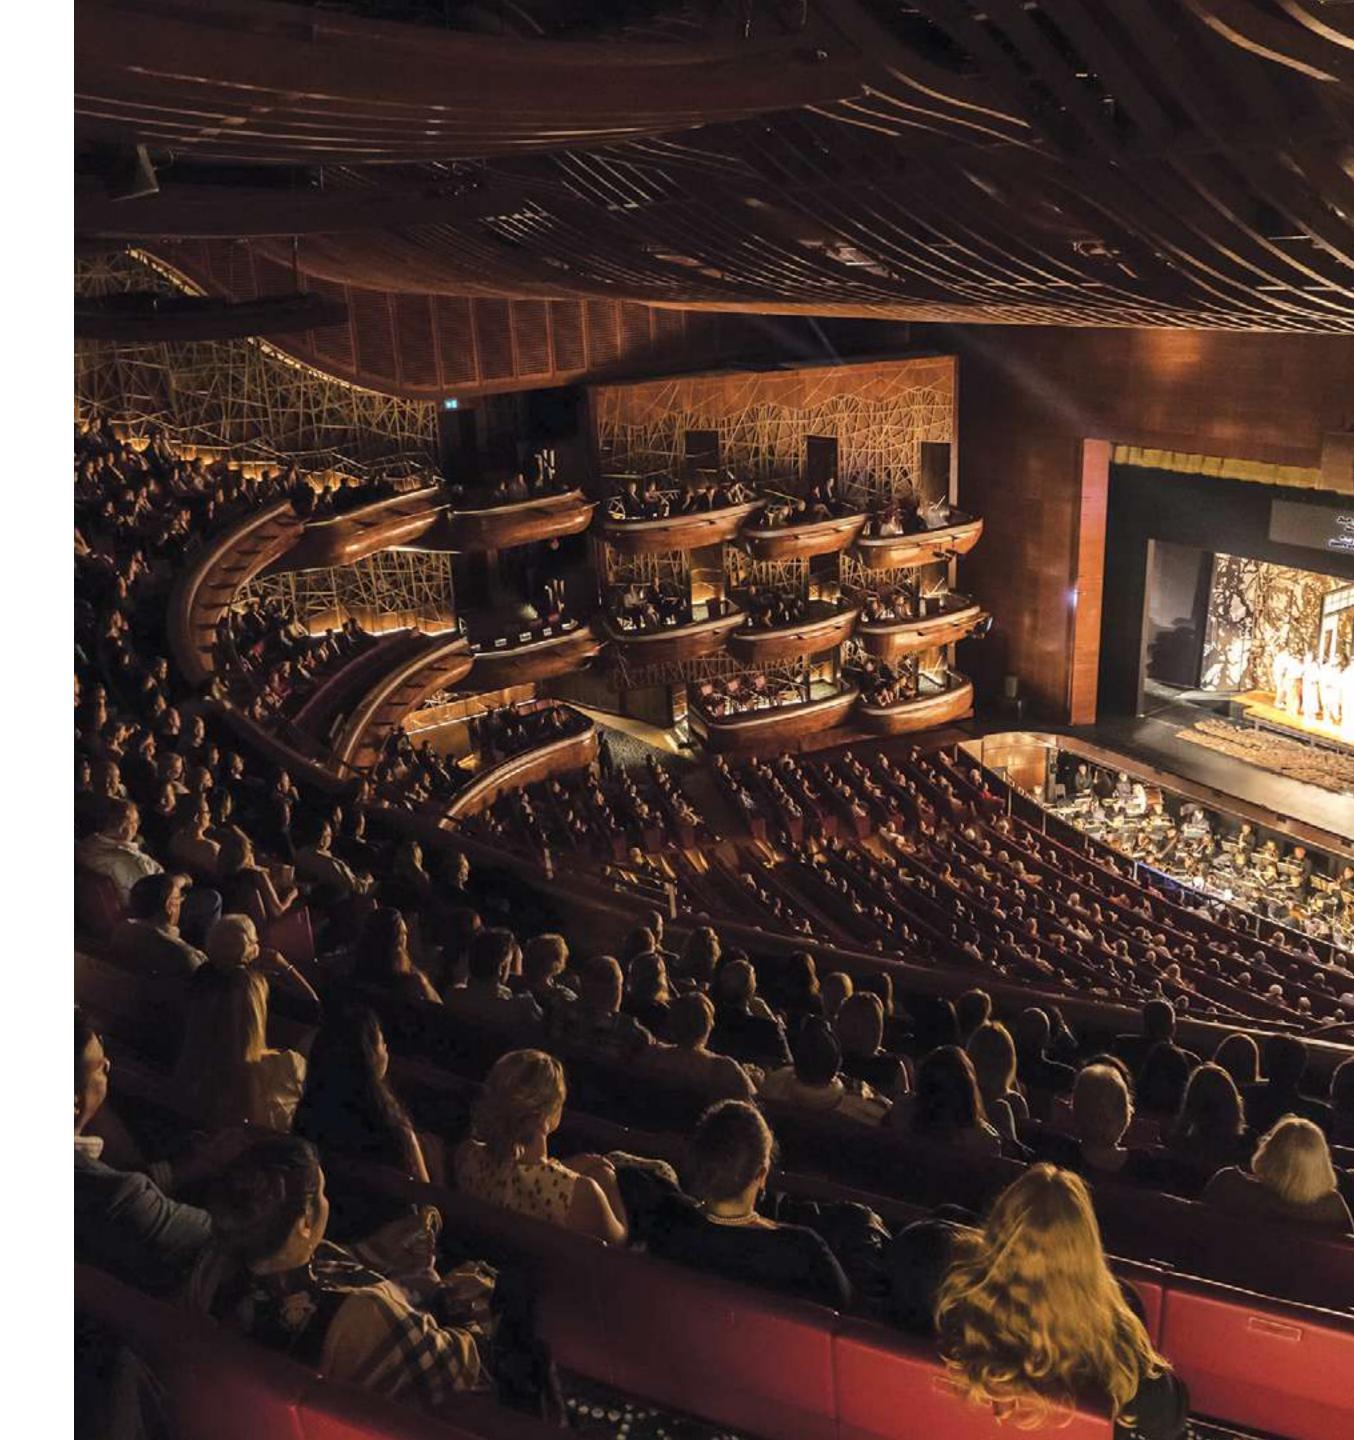

# 5 MINUTES FROM DUBAI OPERA

Designed in the shape of a traditional dhow, the 2000-seat multiformat Dubai Opera inaugurated its stage with a phenomenal
performance by the legendary tenor Placido Domingo. It has since
hosted world-renowned operas, ballets, theatrical and musical
performances as well as prestigious galas and comedy shows. Be
sure to take in a show at this iconic cultural destination.