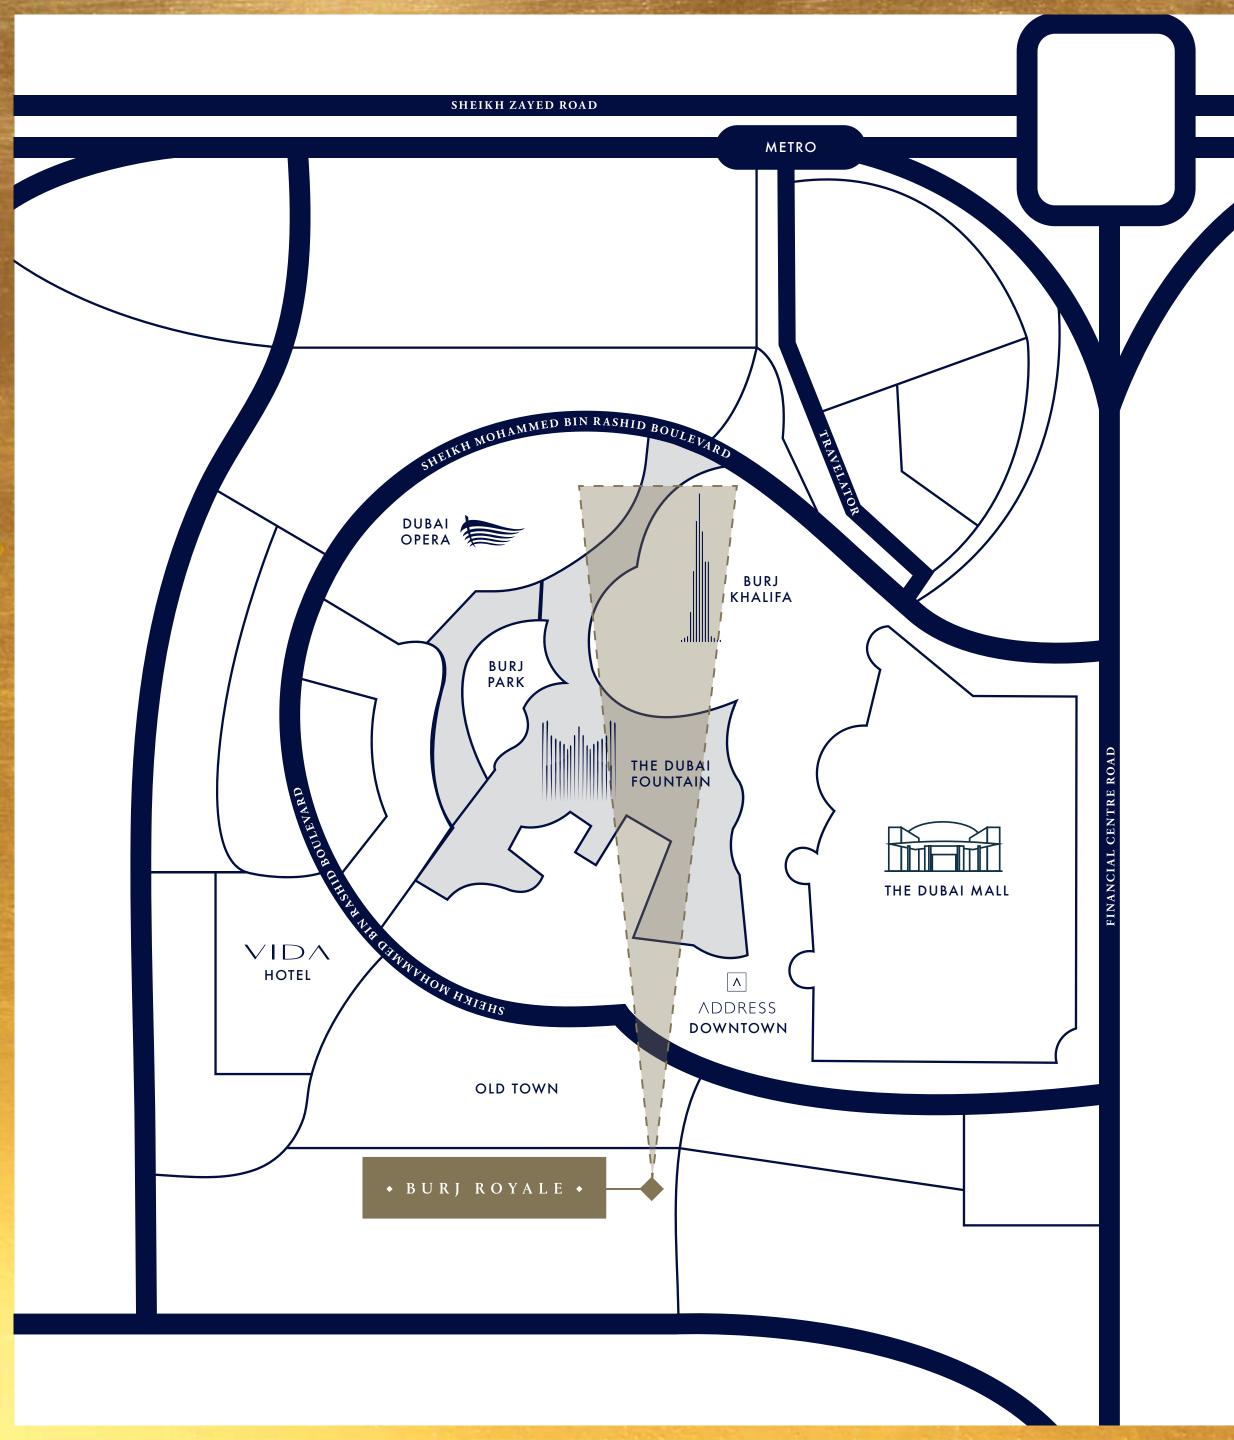

# THE LAST RESIDENTIAL TOWER WITH PANORAMIC VIEWS OF DOWNTOWN DUBAI

## A PRIME

## LOCATION

The opulent tower of One, Two and Three bedroom apartments is set in a prime spot, by the lavish Old Town district and the Mohammed Bin Rashid Boulevard. At 58 storeys of height, Burj Royale is the last residential tower with direct views of the Burj Khalifa and The Dubai Fountain, making it an unparalleled investment opportunity for the discerning investor.

#### NEARBY LANDMARKS

## MINUTES AWAY FROM EVERYTHING

05 MINUTES

to culinary experiences from around the world at **Mohammed Bin Rashid Boulevard** 

05 MINUTES

to indulge in high fashion at

The Dubai Mall

05 MINUTES

to explore the lavish **Old Town district**, **Vida** and **Manzil Hotels** 

05 MINUTES

to take your seat at the **Dubai Opera** 

NEARBY LANDMARKS