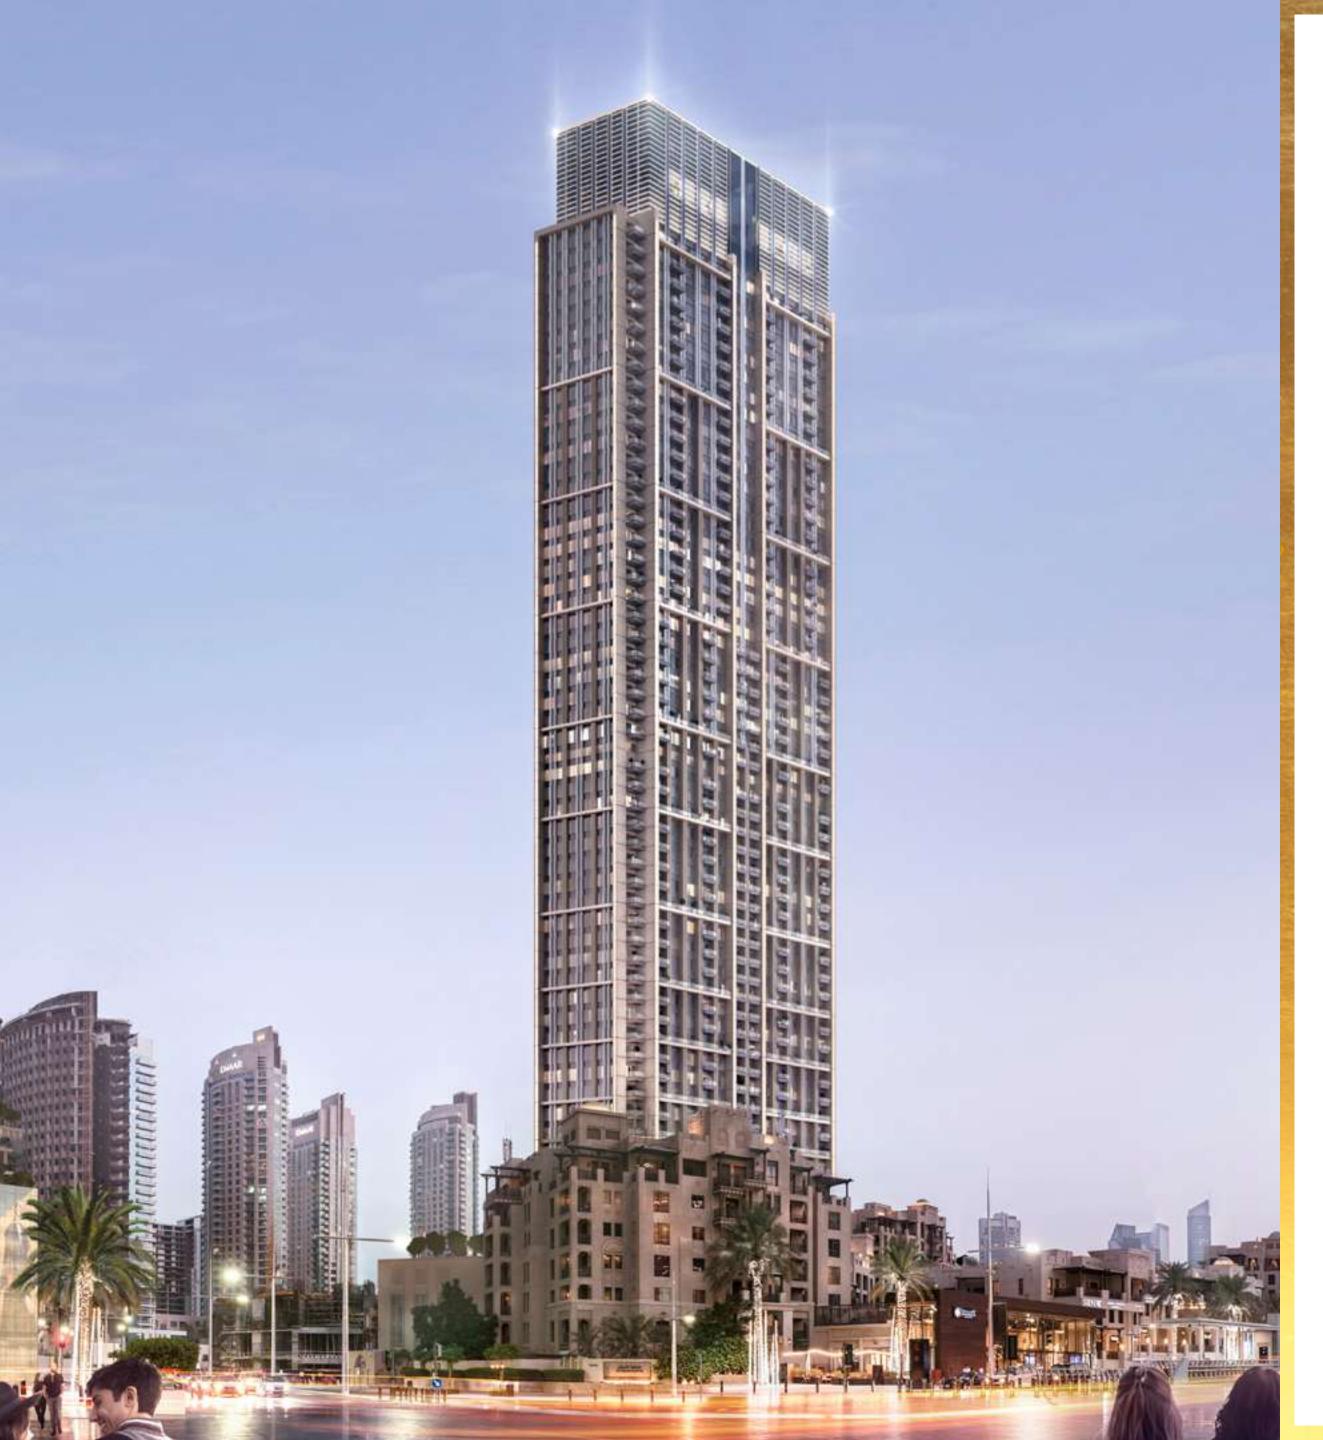

# THE LAST RESIDENTIAL TOWER WITH PANORAMIC VIEWS OF DOWNTOWN DUBAI

## LOCATION

The opulent tower of One, Two and Three bedroom apartments is set in a prime spot, by the lavish Old Town district and the Mohammed Bin Rashid Boulevard. At 58 storeys of height, Burj Royale is the last residential tower with direct views of the Burj Khalifa and The Dubai Fountain, making it an unparalleled investment opportunity for the discerning investor.

## A 58 STOREY

## MASTERPIECE

The context of Burj Royale breaks into two distinct layers, the low-rise vernacular foreground and the high-rise contemporary background. The concept fuses both elements into one unifying theme by treating the lower façade in a traditional way, gradually transitioning into the majestic and modern structure.