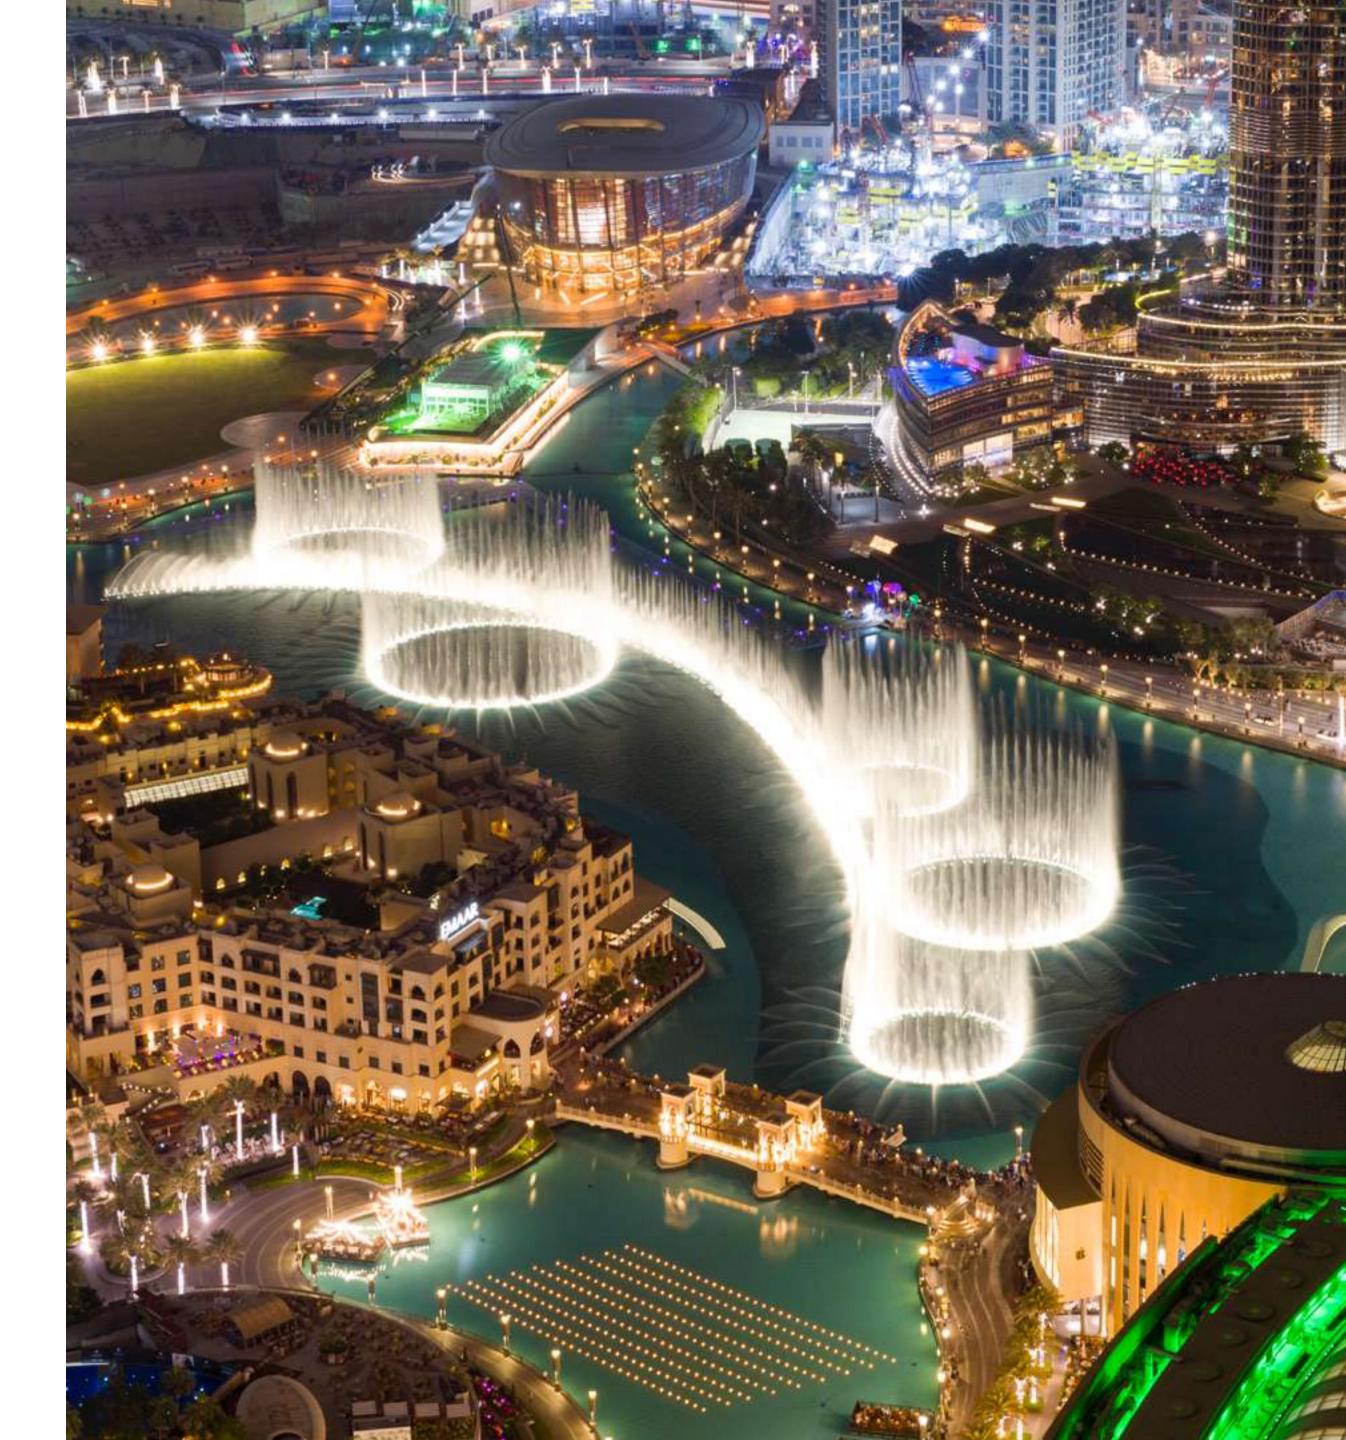

## STELLAR VIEWS OF THE DUBAI FOUNTAIN

Imagine over 22,000 gallons of water executing a choreographed dance to music, light and fire, spanning 275 metres across a lake in the shadow of the world's tallest building. That is what the world's tallest performing fountains have to offer. Performing to a range of songs from classical to contemporary Arabic and world music, this spectacular show can be viewed from the banks of the lake or a floating boardwalk on the Burj Lake.