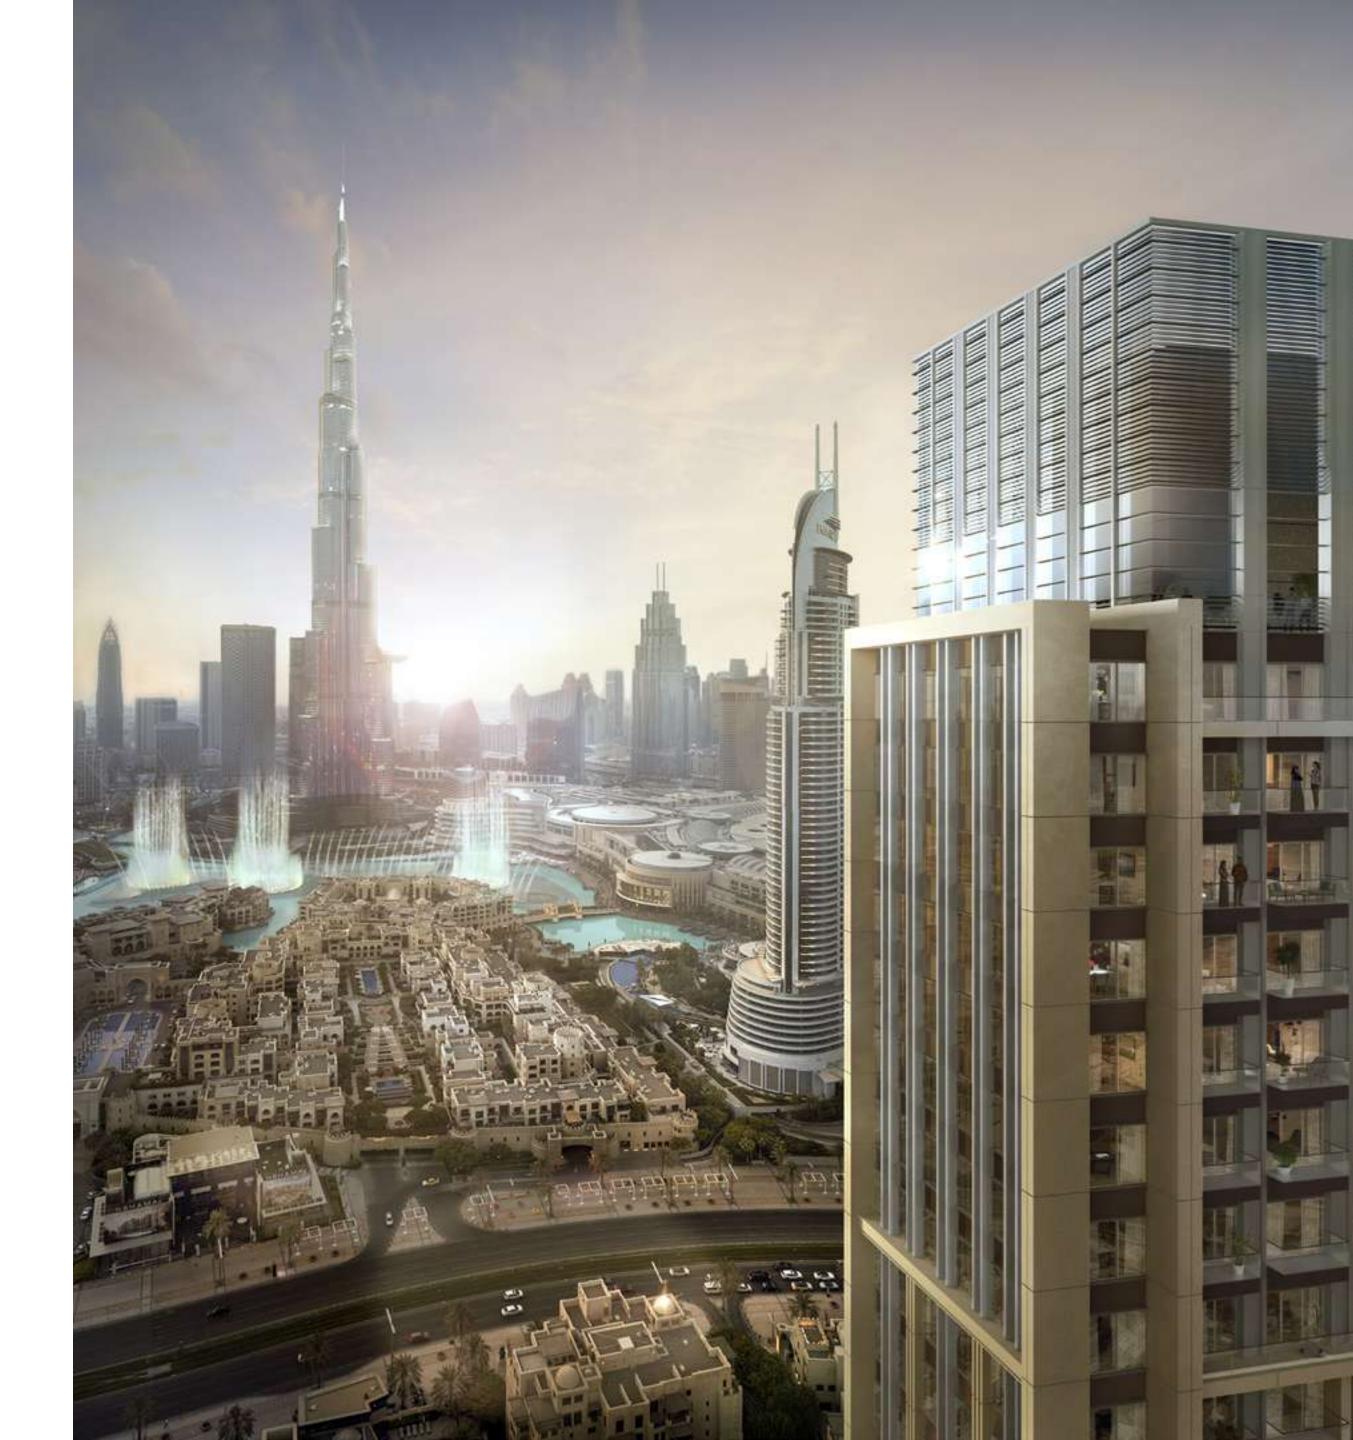

## LOCATION

The opulent tower of One, Two and Three bedroom apartments is set in a prime spot, by the lavish Old Town district and the Mohammed Bin Rashid Boulevard. At 58 storeys of height, Burj Royale is the last residential tower with direct views of the Burj Khalifa and The Dubai Fountain, making it an unparalleled investment opportunity for the discerning investor.

## STELLAR VIEWS OF THE DUBAI FOUNTAIN

Imagine over 22,000 gallons of water executing a choreographed dance to music, light and fire, spanning 275 metres across a lake in the shadow of the world's tallest building. That is what the world's tallest performing fountains have to offer. Performing to a range of songs from classical to contemporary Arabic and world music, this spectacular show can be viewed from the banks of the lake or a floating boardwalk on the Burj Lake.

## THE DUBAI MALL AT YOUR DOORSTEP

The world's largest and most-visited retail and entertainment destination is home to over 1200 retail outlets and 200 food and beverage outlets.

The Dubai Mall also boasts a dedicated Fashion Avenue, Dubai Aquarium & Underwater Zoo, a 22-screen Reel Cinemas megaplex, the Olympic-sized Dubai Ice Rink and children's edutainment concept, Kidzania®. Spanning close to 6 million square feet, it is safe to say that you could spend endless days exploring all it has to offer.