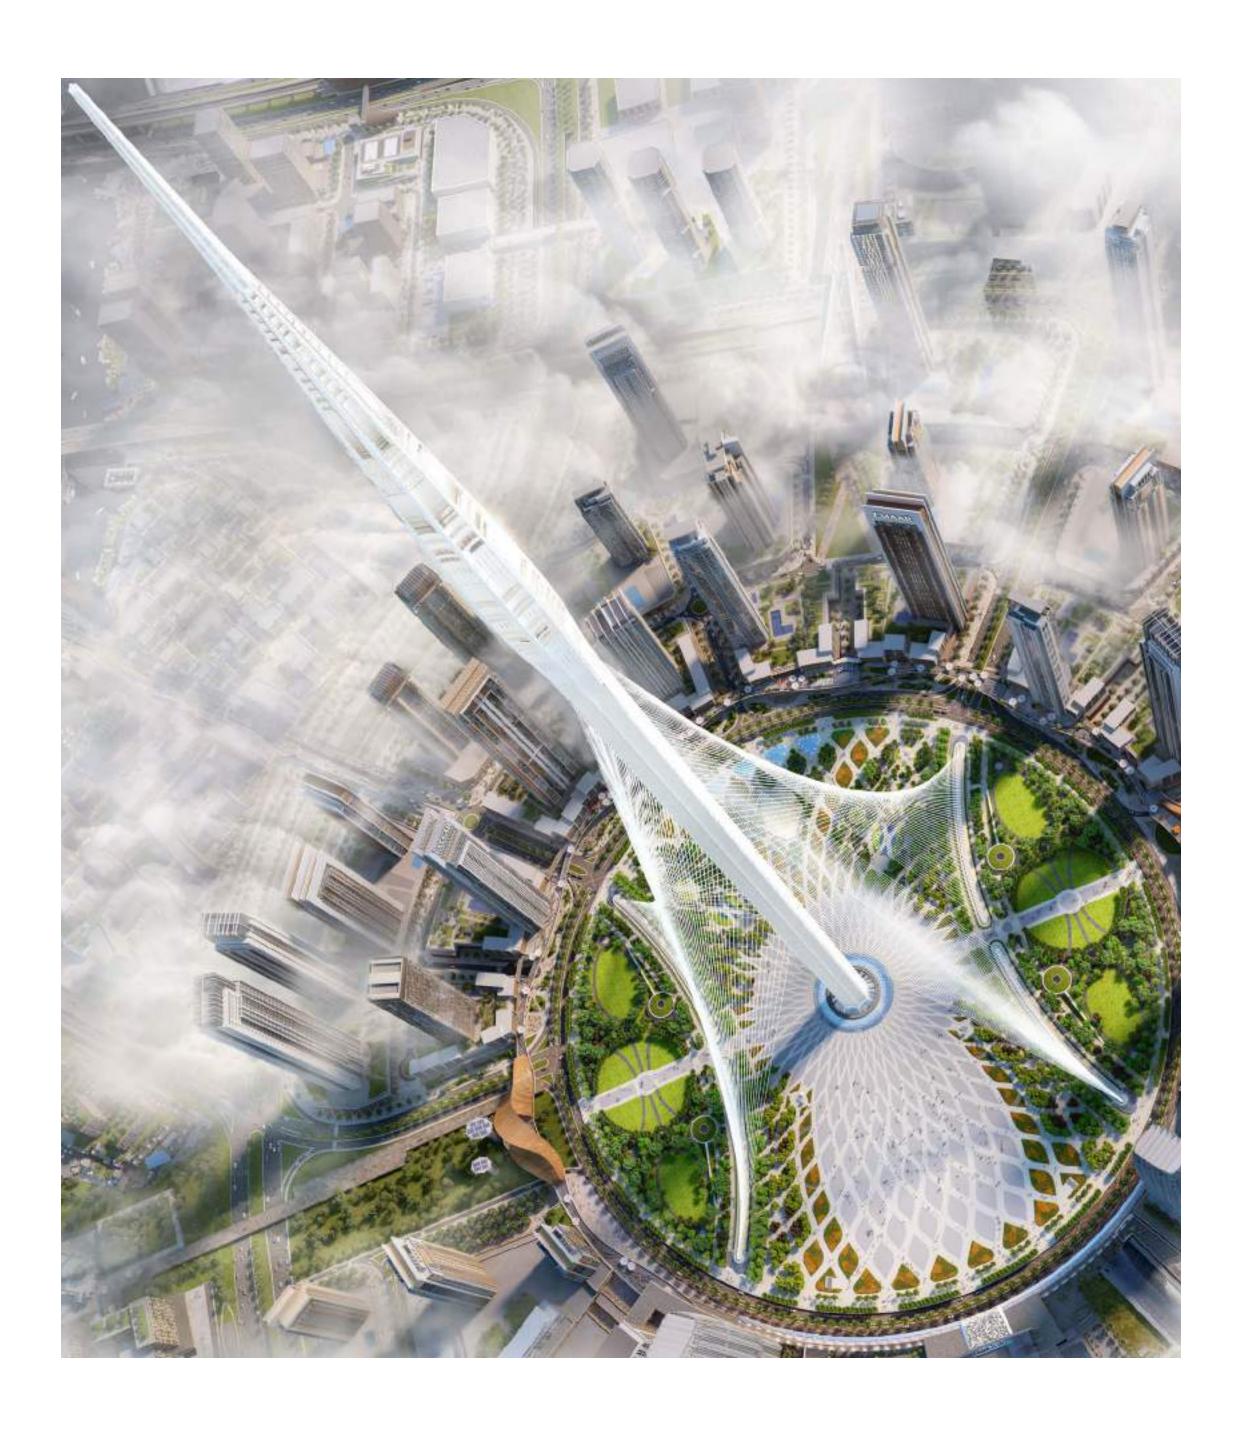

## Dubai Creek Tower

Eclipsing even Burj Khalifa, the world's tallest structure since 2010, the Dubai Creek Tower represents the quintessence of a 21st-century tourist attraction. Only a short walk from your Creek Beach home, it will feature multiple cutting-edge observation decks with 360° views of Dubai Creek Harbour and the metropolis beyond. Millions of tourists will have easy access from Dubai Square to Dubai Creek Tower, and vice-versa.