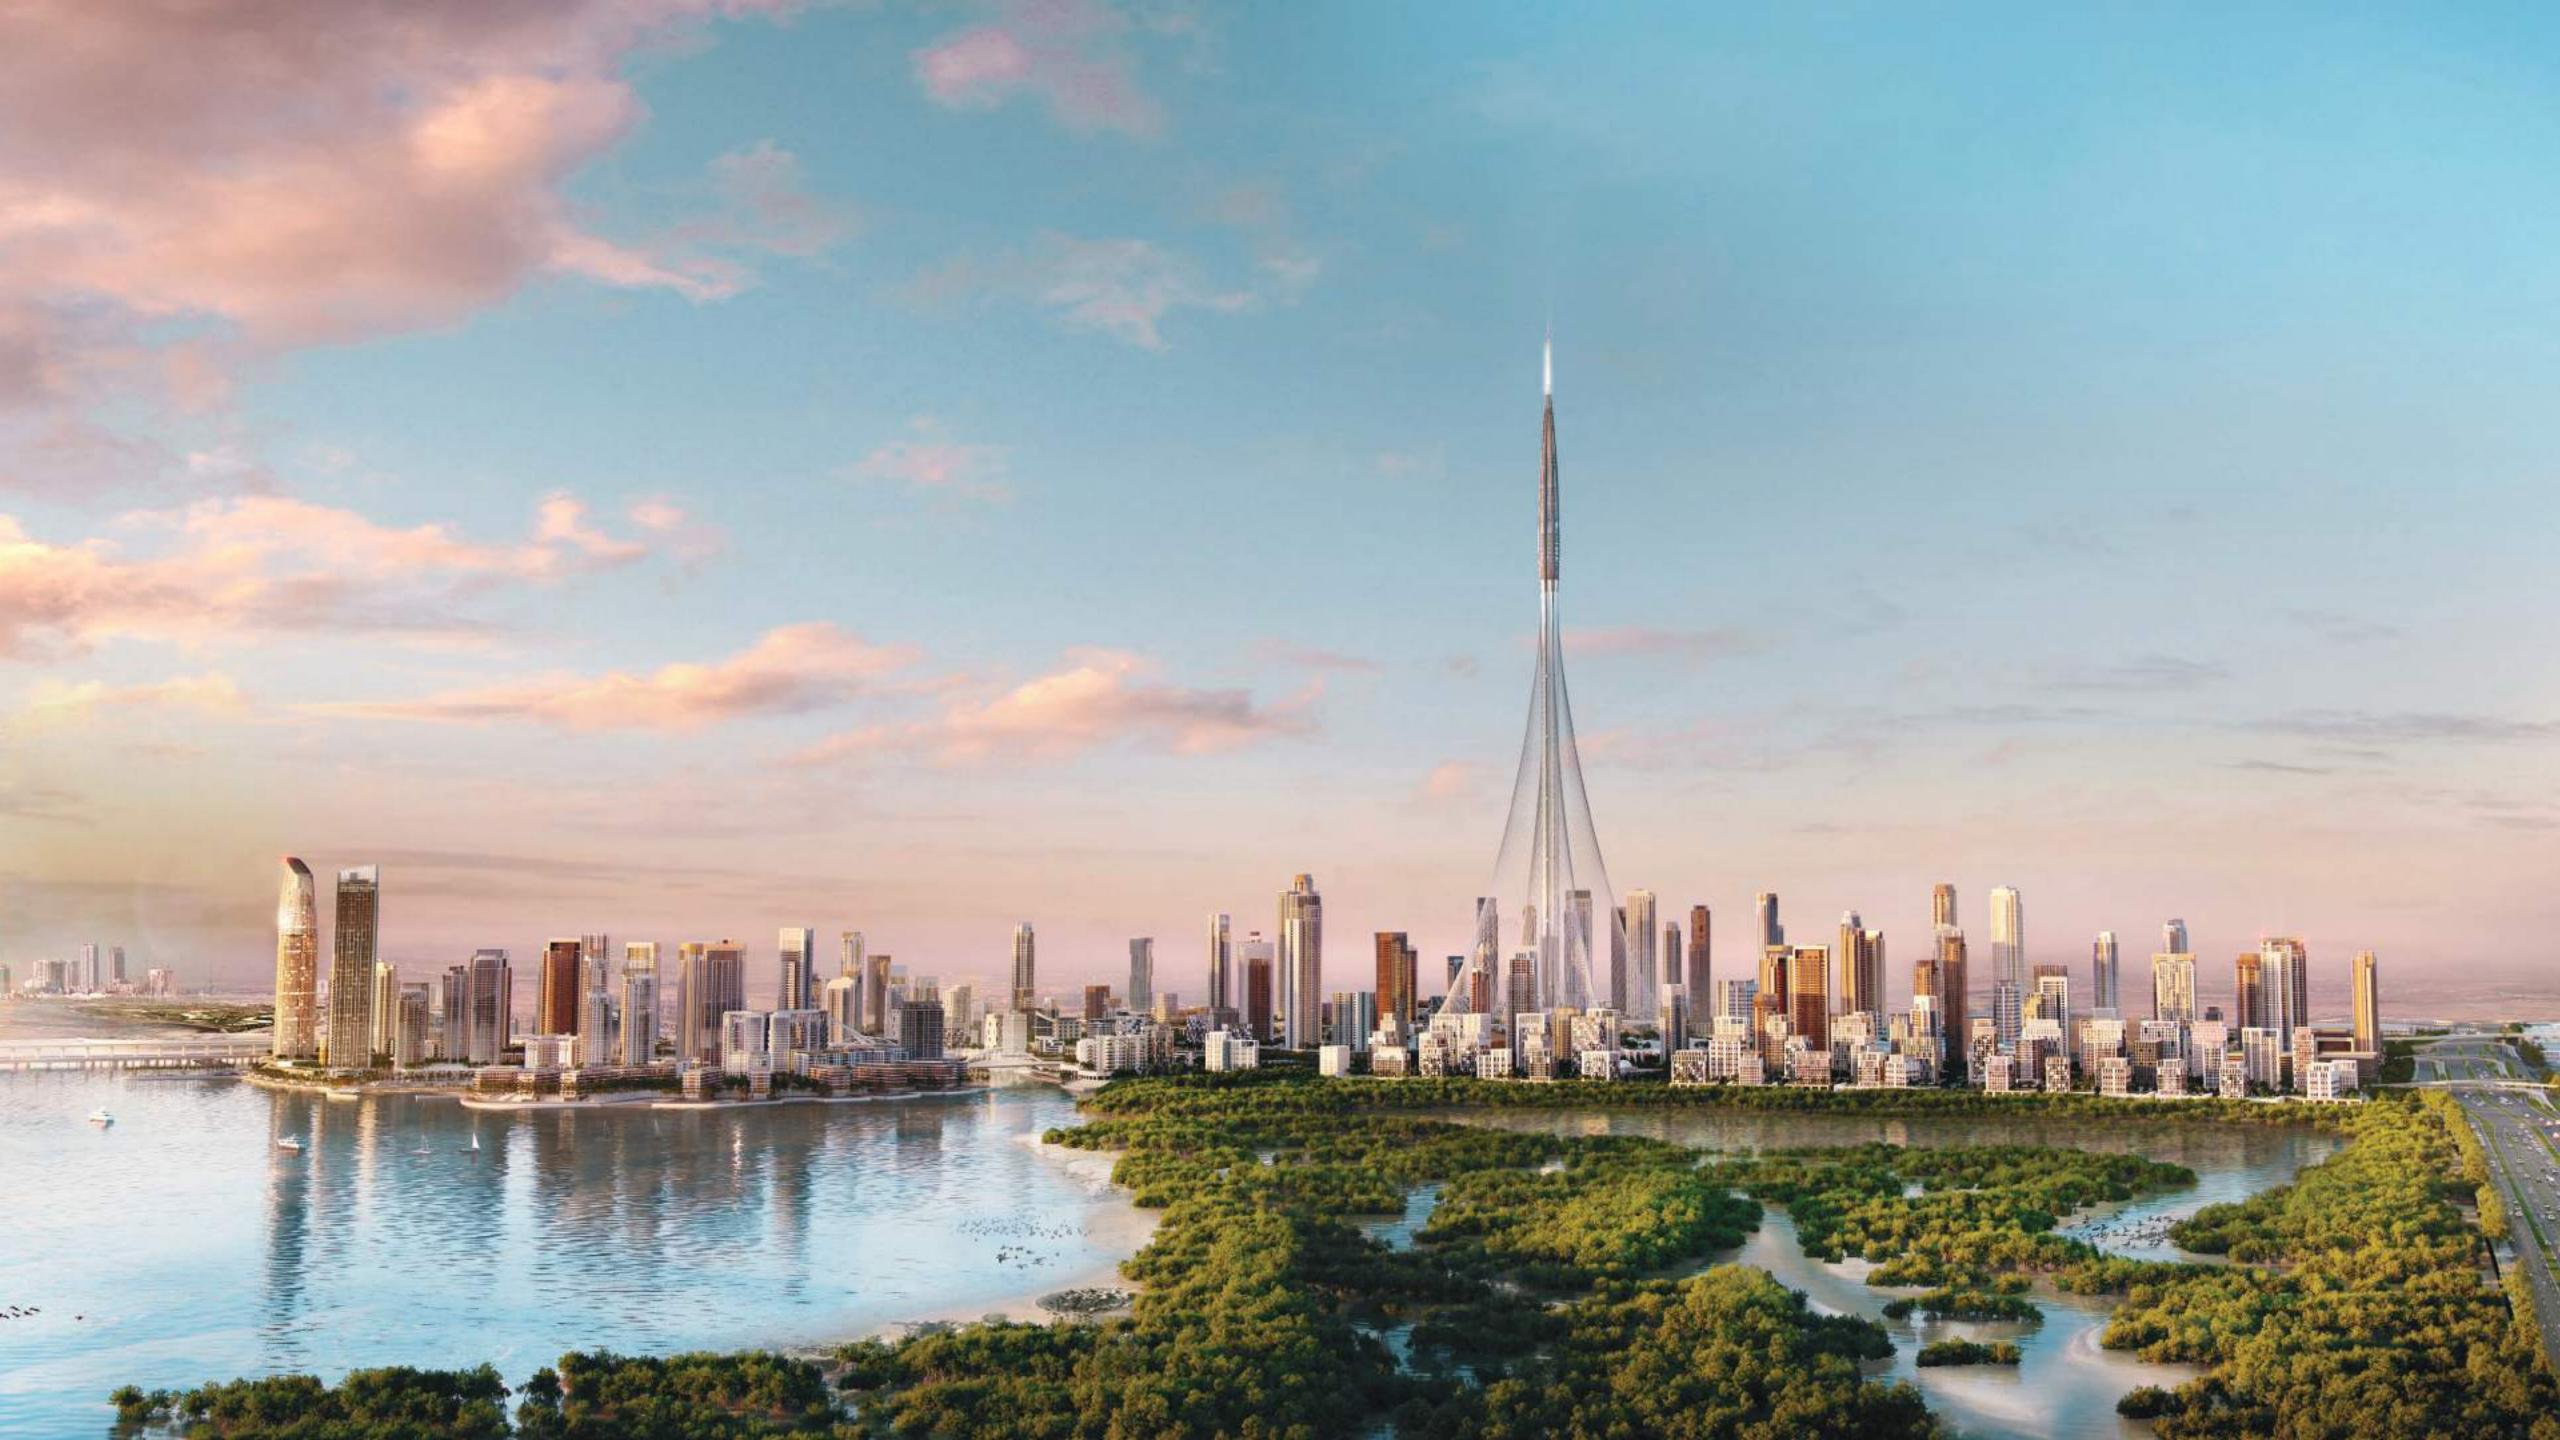

## Dubai Creek Tower

Eclipsing even Burj Khalifa, the world's tallest structure since 2010, the Dubai Creek Tower represents the quintessence of a 21st-century tourist attraction. Only a short walk from your Creek Beach home, it will feature multiple cutting-edge observation decks with 360° views of Dubai Creek Harbour and the metropolis beyond. Millions of tourists will have easy access from Dubai Square to Dubai Creek Tower, and vice-versa.