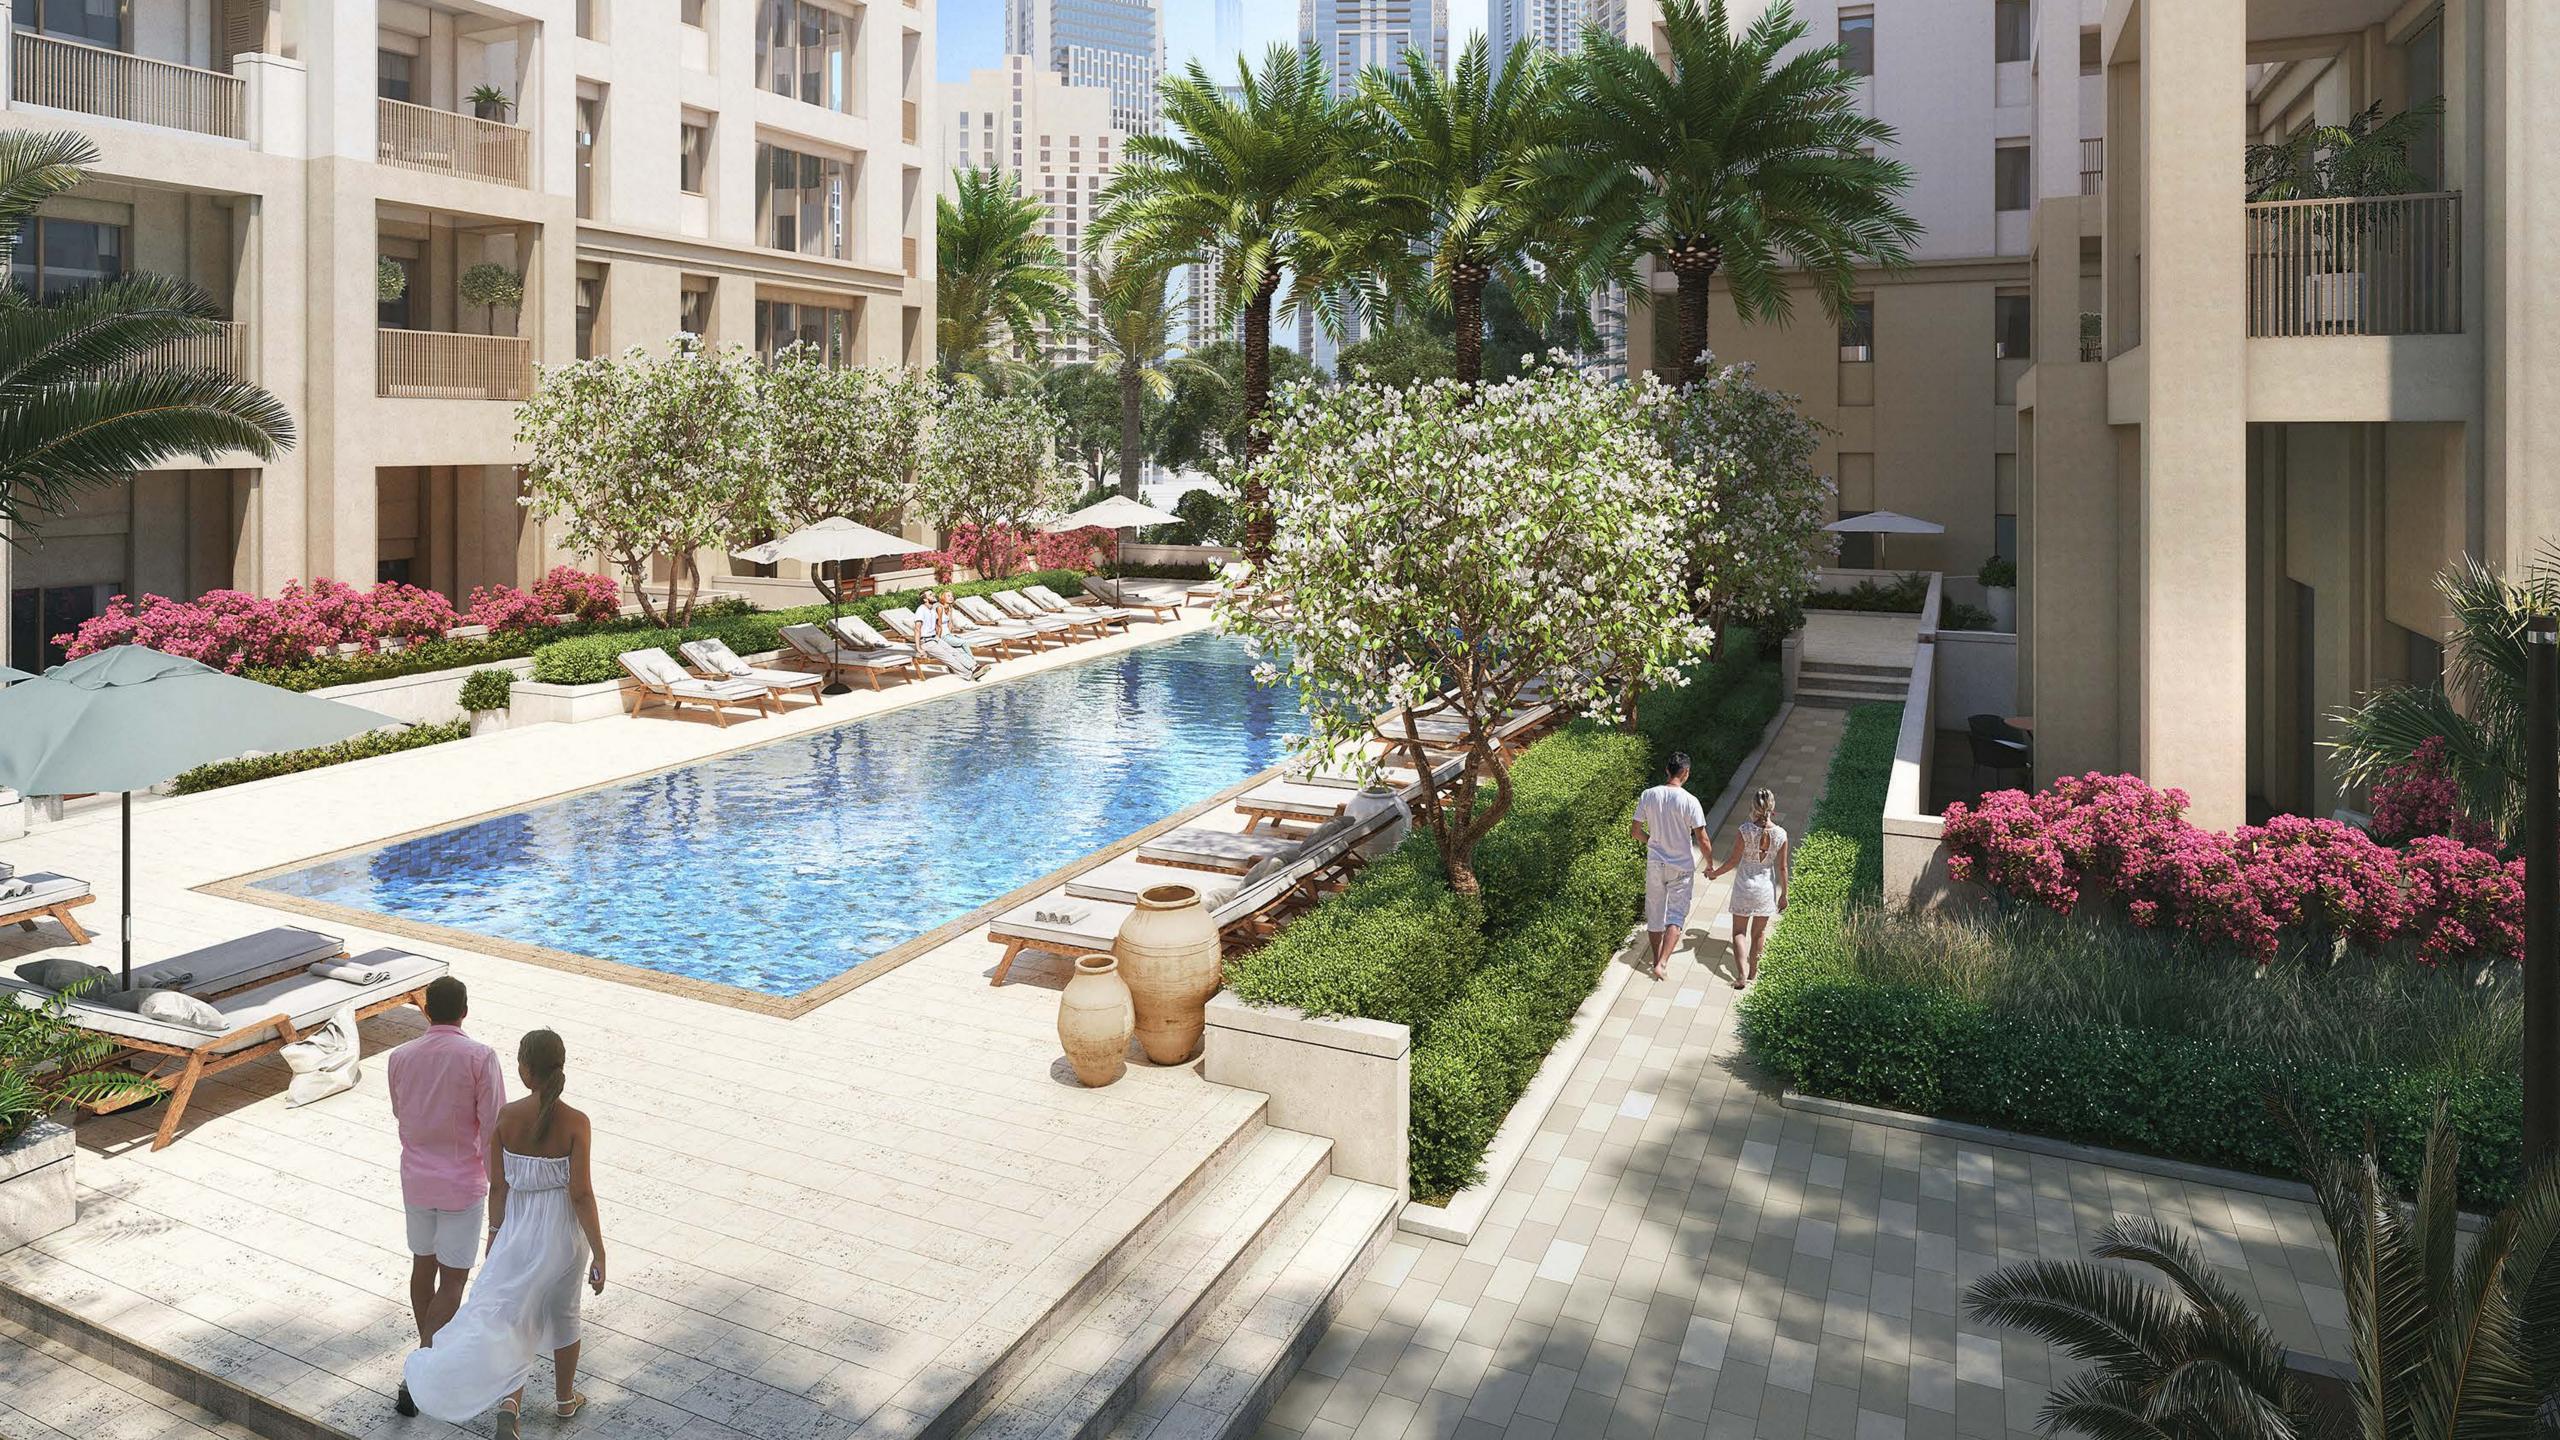

# Where the city meets the beach

Discover the best of both urban and beach experiences in the most coveted locale of Dubai, Dubai Creek Harbour. Stretching along the glimmering canal that runs between the island and mainland, Creek Beach is conceived to afford you the ultimate family-friendly retreat. From 75 metres of pristine white sands to infinity pool to spectacular sunset views, this is paradise reborn.

# All-inclusive Waterfront Living

Start the day with a scenic jog alongside the glimmering canal. Stop by for a healthy breakfast at one of the many restaurants near the boardwalk.

Take your family out for a day at the infinity pool and sand mounds and have your little ones splashing around at the shallow kids' pool. For a change of scenery, saunter over to Creek Island and enjoy all things marine at the vibrant Creek Marina.