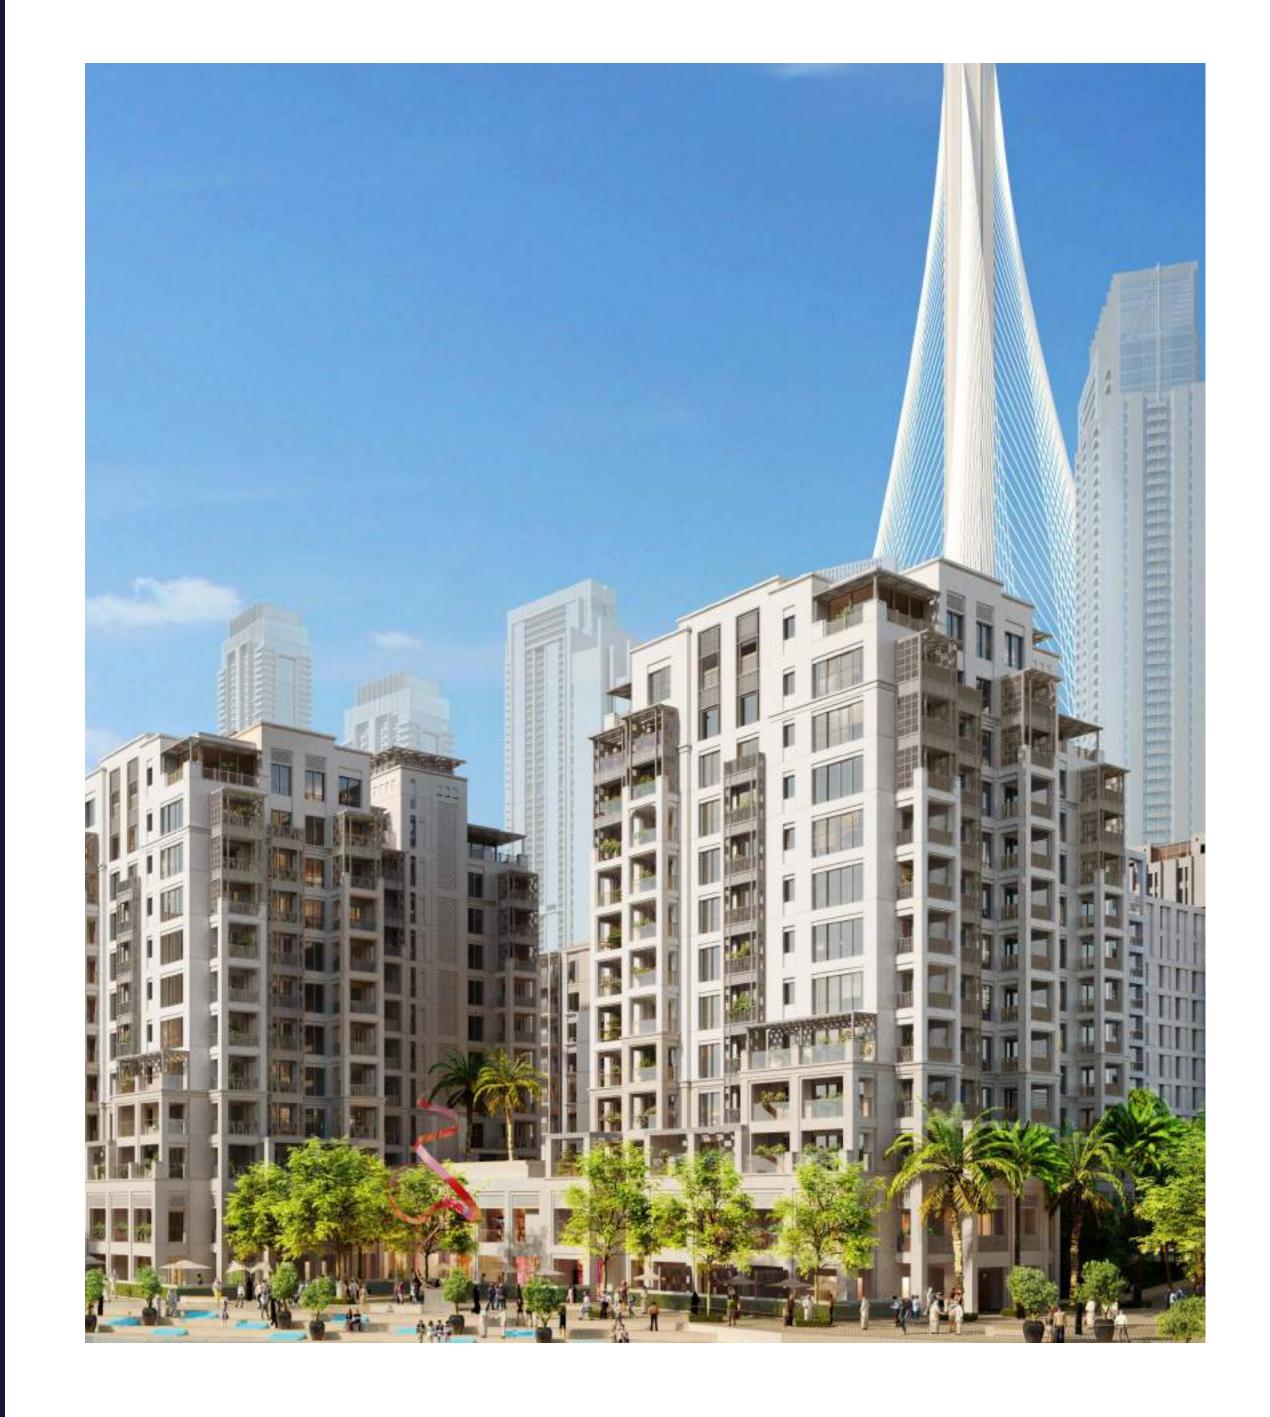

## Dubai Creek Tower

Eclipsing even Burj Khalifa, the world's tallest structure since 2010, the Dubai Creek Tower represents the quintessence of a 21st-century tourist attraction. Only a short walk from your Creek Beach home, it will feature multiple cutting-edge observation decks with 360° views of Dubai Creek Harbour and the metropolis beyond. Millions of tourists will have easy access from Dubai Square to Dubai Creek Tower, and vice-versa.

### DUBAI SQUARE

DUBAI CREEK HARBOUR

Picture this. A residential, hospitality and retail indoor city with 10,000 residential units, over 1,500 hotel rooms and a 7,500 sq m of retail indulgence.

Nestling alongside the Dubai Creek Tower, Dubai Square will bring back the exciting life on city squares and avenues to enrich your shopping experience. On top of that, enjoy the city's new operating system, Dubai Os. This website and app will allow you to shop for any product from Dubai Square seamlessly, in-store or wherever you are worldwide.