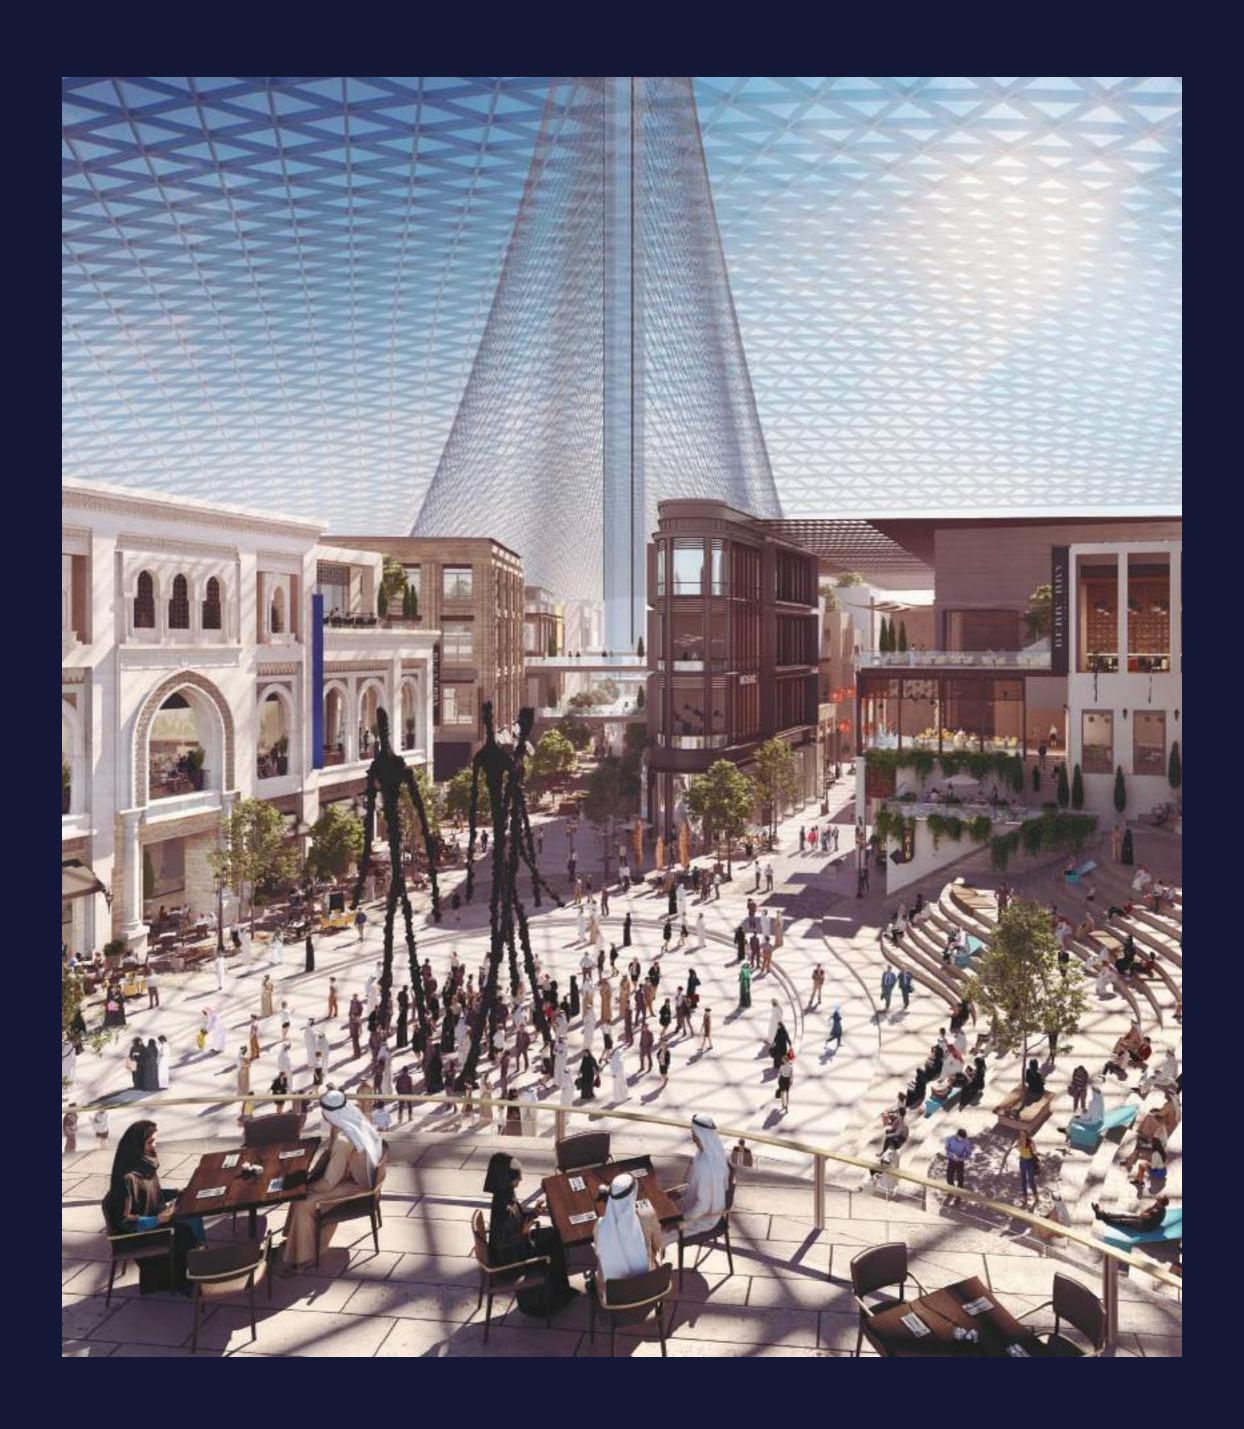

### DUBAI SQUARE

DUBAI CREEK HARBOUR

Picture this. A residential, hospitality and retail indoor city with 10,000 residential units, over 1,500 hotel rooms and a 7,500 sq m of retail indulgence.

Nestling alongside the Dubai Creek Tower, Dubai Square will bring back the exciting life on city squares and avenues to enrich your shopping experience. On top of that, enjoy the city's new operating system, Dubai Os. This website and app will allow you to shop for any product from Dubai Square seamlessly, in-store or wherever you are worldwide.

## Dubai Creek Tower

Eclipsing even Burj Khalifa, the world's tallest structure since 2010, the Dubai Creek Tower represents the quintessence of a 21st-century tourist attraction. Only a short walk from your Creek Beach home, it will feature multiple cutting-edge observation decks with 360° views of Dubai Creek Harbour and the metropolis beyond. Millions of tourists will have easy access from Dubai Square to Dubai Creek Tower, and vice-versa.