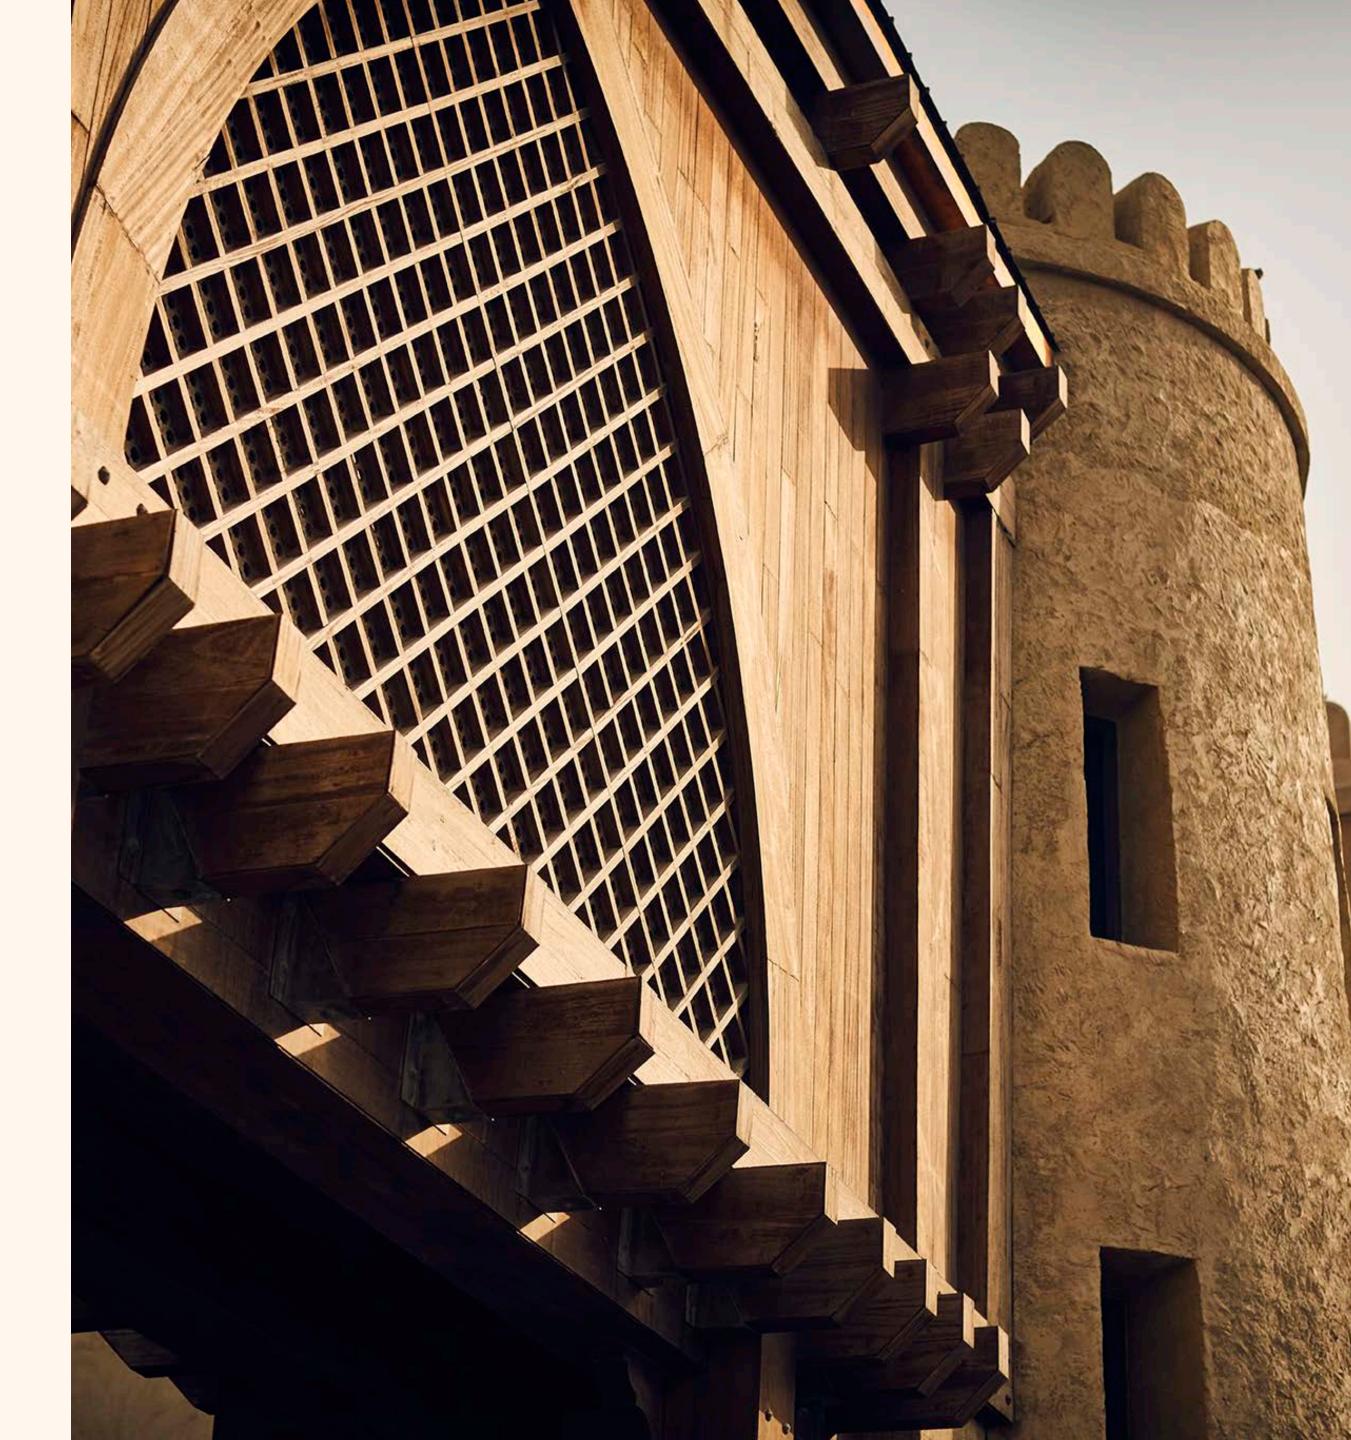

## MERGING HERITAGE WITH A NEW TRADITION

# A Statement in Elegance

Apartments at Breeze offer floor to ceiling windows for a light and airy ambience. Enjoy spaciously designed rooms inspired by traditional Middle Eastern architecture. Beautiful wood panelling is a reflection of the natural scenery with warm tones evoking a sense of comfort and harmony.