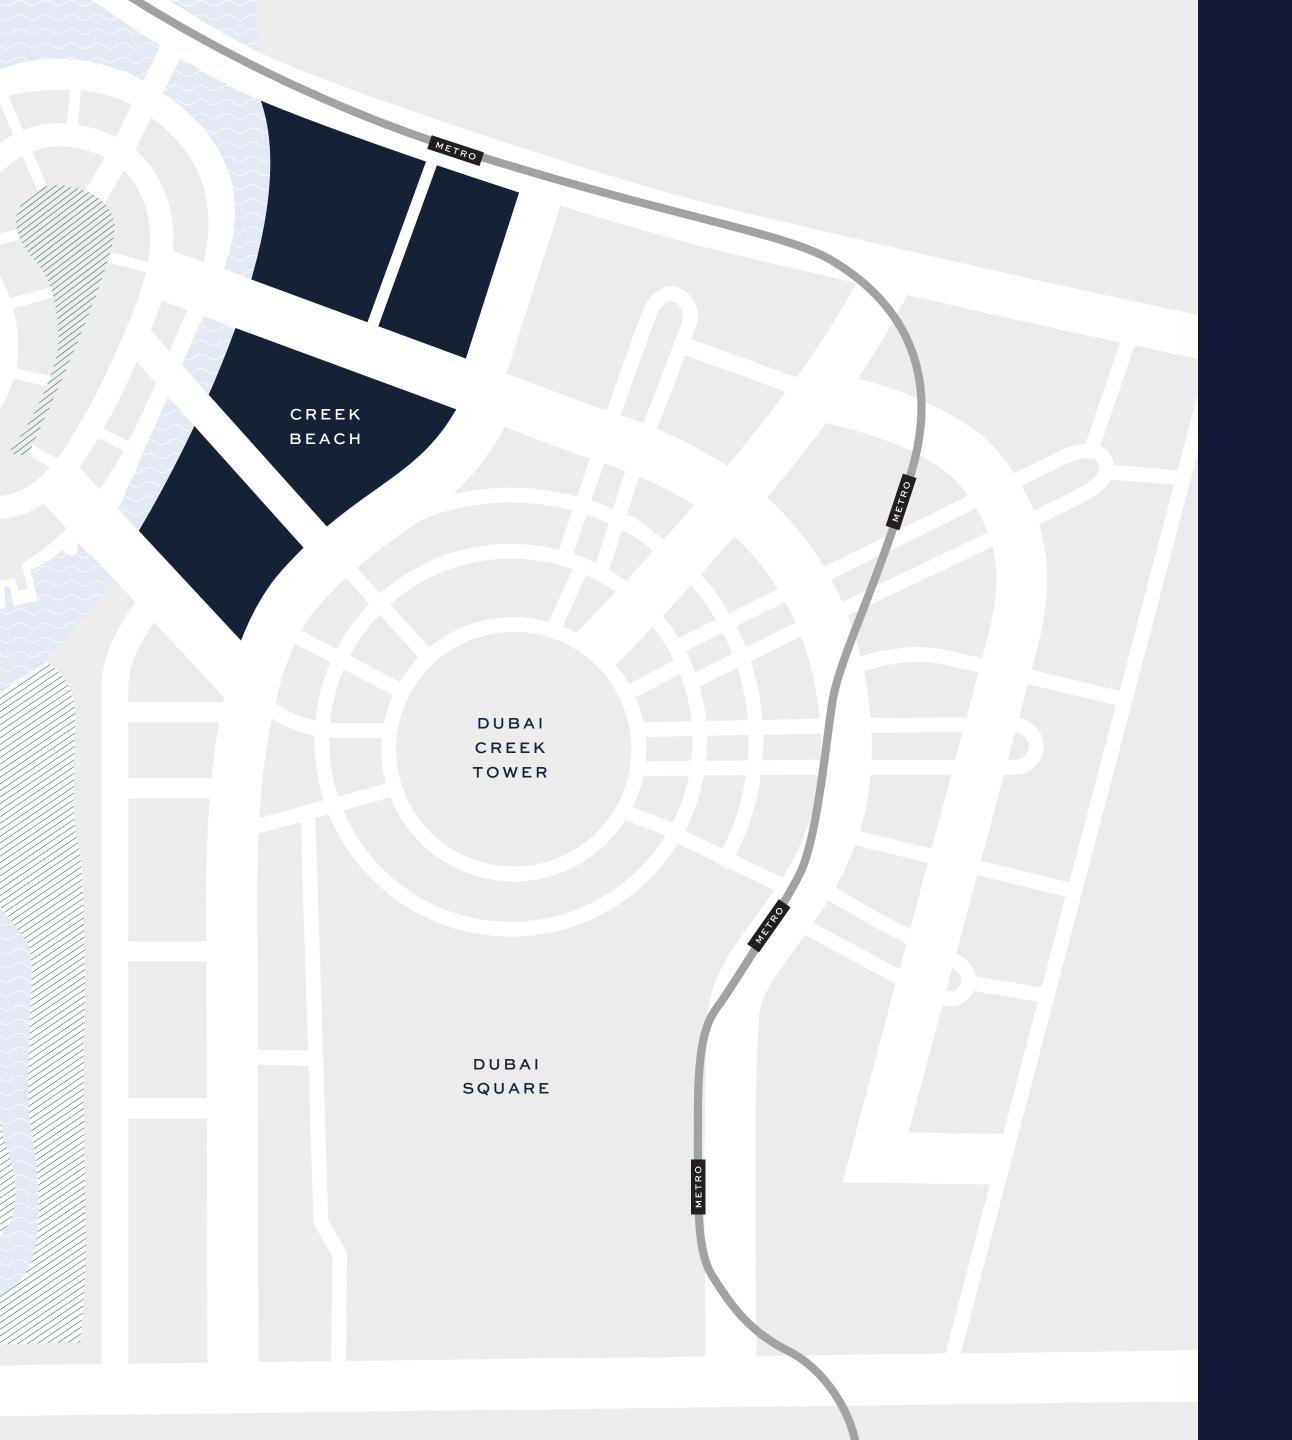

## Ideal Location

Designed to nourish the soul, the Creek Beach district is a pedestrian-friendly sanctuary nestled between Creek Island Dubai and Dubai Creek Tower. Enjoy life in this prominent location that seamlessly blends the best waterfront experience with mainland convenience and connectivity.

## Dedicated Metro Station

With its very own metro station, the Creek Beach will bring you a new level of convenience and comfort. Imagine living close to water and nature in remarkable surroundings, yet still be able to reach Downtown Dubai or Dubai International Airport within just a few minutes.

## Dubai Creek Tower

Eclipsing even Burj Khalifa, the world's tallest structure since 2010, the Dubai Creek Tower represents the quintessence of a 21st-century tourist attraction. Only a short walk from your Creek Beach home, it will feature multiple cutting-edge observation decks with 360° views of Dubai Creek Harbour and the metropolis beyond. Millions of tourists will have easy access from Dubai Square to Dubai Creek Tower, and vice-versa.

### DUBAI SQUARE

DUBAI CREEK HARBOUR

Picture this. A residential, hospitality and retail indoor city with 10,000 residential units, over 1,500 hotel rooms and a 7,500 sq m of retail indulgence.

Nestling alongside the Dubai Creek Tower, Dubai Square will bring back the exciting life on city squares and avenues to enrich your shopping experience. On top of that, enjoy the city's new operating system, Dubai Os. This website and app will allow you to shop for any product from Dubai Square seamlessly, in-store or wherever you are worldwide.