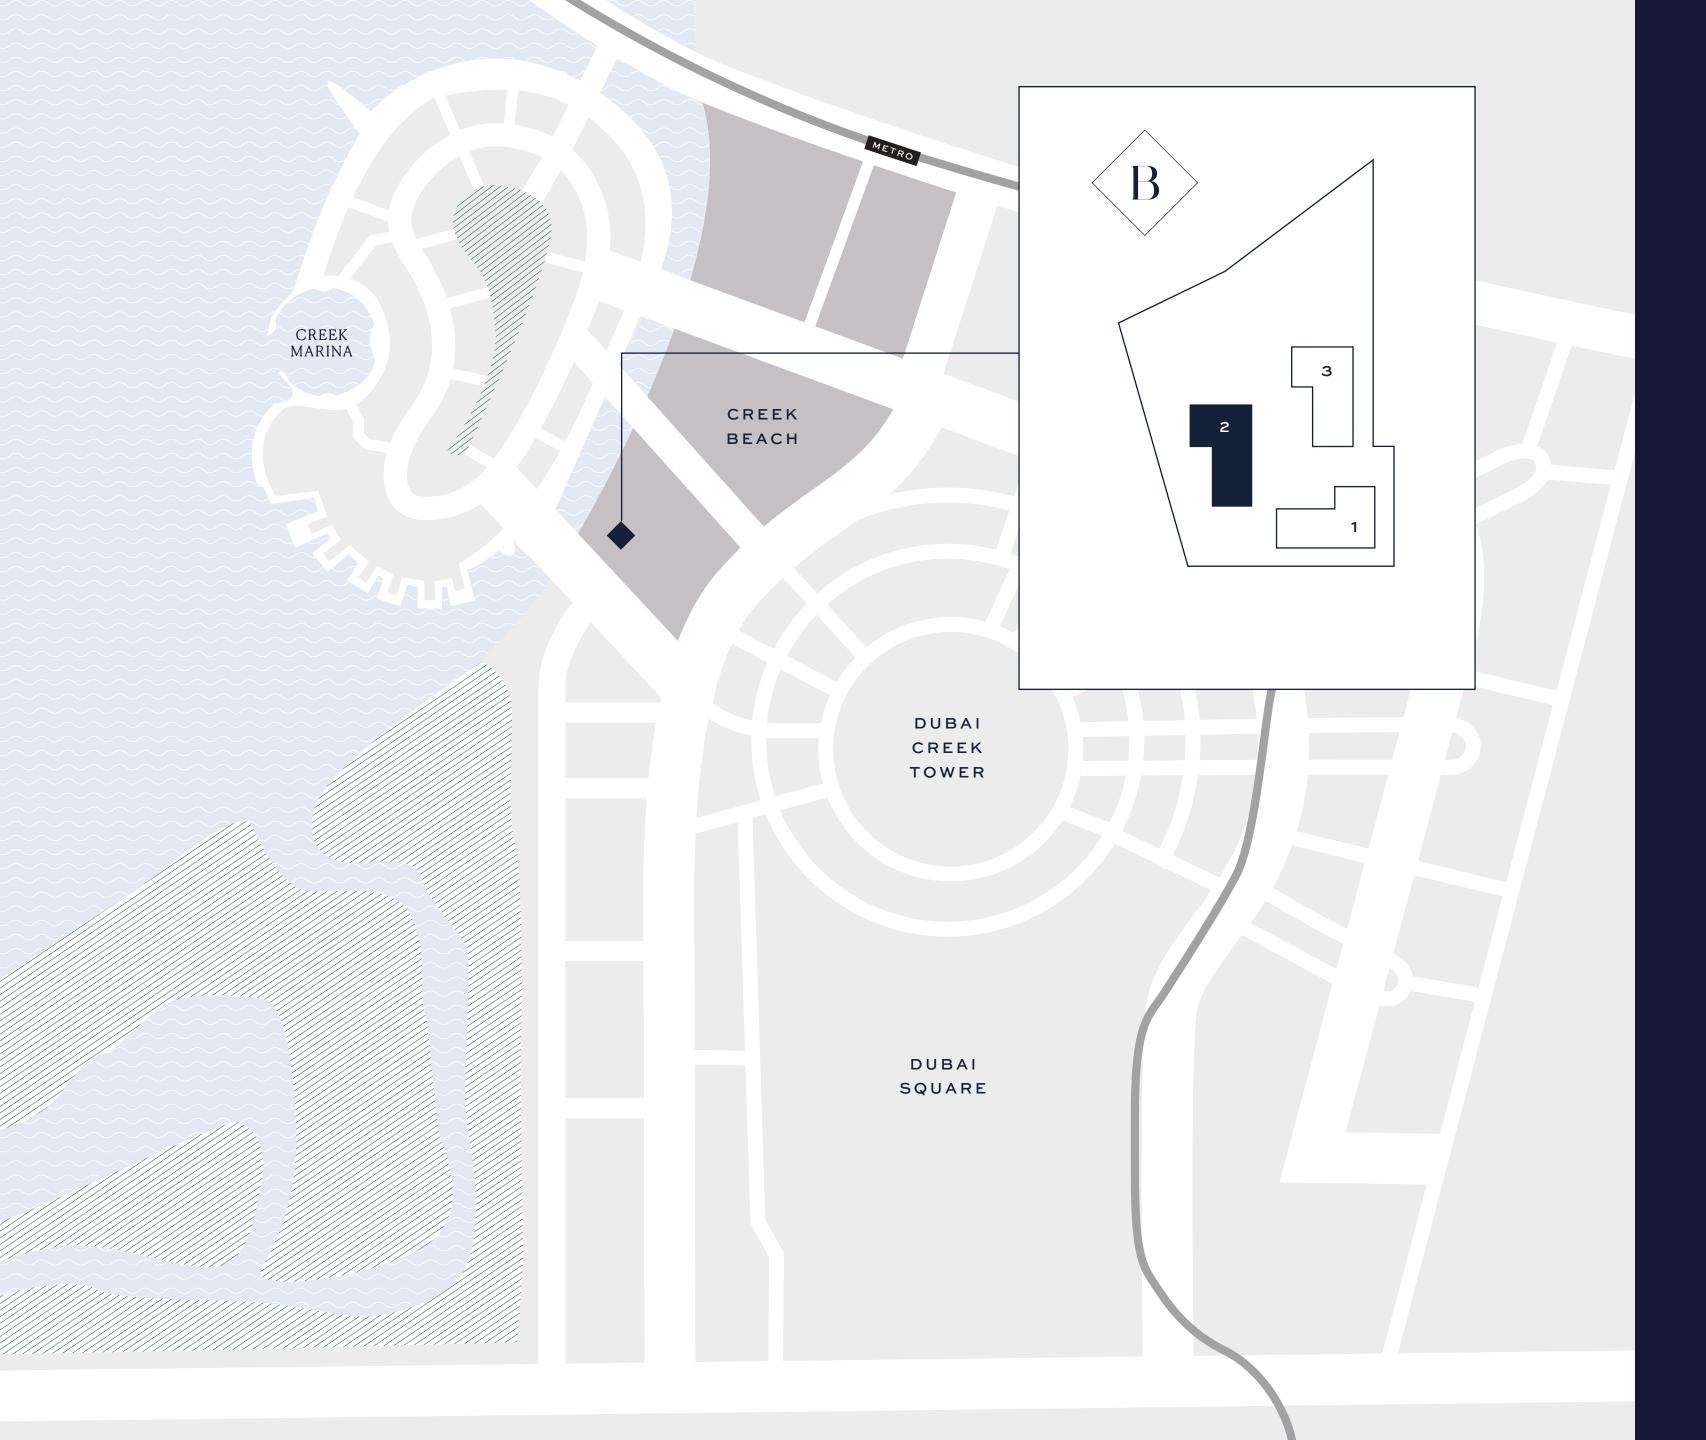

## Ideal Location

Designed to nourish the soul, the Creek Beach district is a pedestrian-friendly sanctuary nestled between Creek Island Dubai and Dubai Creek Tower. Enjoy life in this prominent location that seamlessly blends the best waterfront experience with mainland convenience and connectivity.

## Dedicated Metro Station

With its very own metro station, the Creek Beach will bring you a new level of convenience and comfort. Imagine living close to water and nature in remarkable surroundings, yet still be able to reach Downtown Dubai or Dubai International Airport within just a few minutes.

## Ideally Connected

Breeze offers a car-free neighbourhood that is safe, quiet and a quick walk away from Dubai Creek Tower, Dubai Square, Creek Marina and Creek Beach. With easy access to Dubai's main roads, all your favourite attractions are just a short drive away.