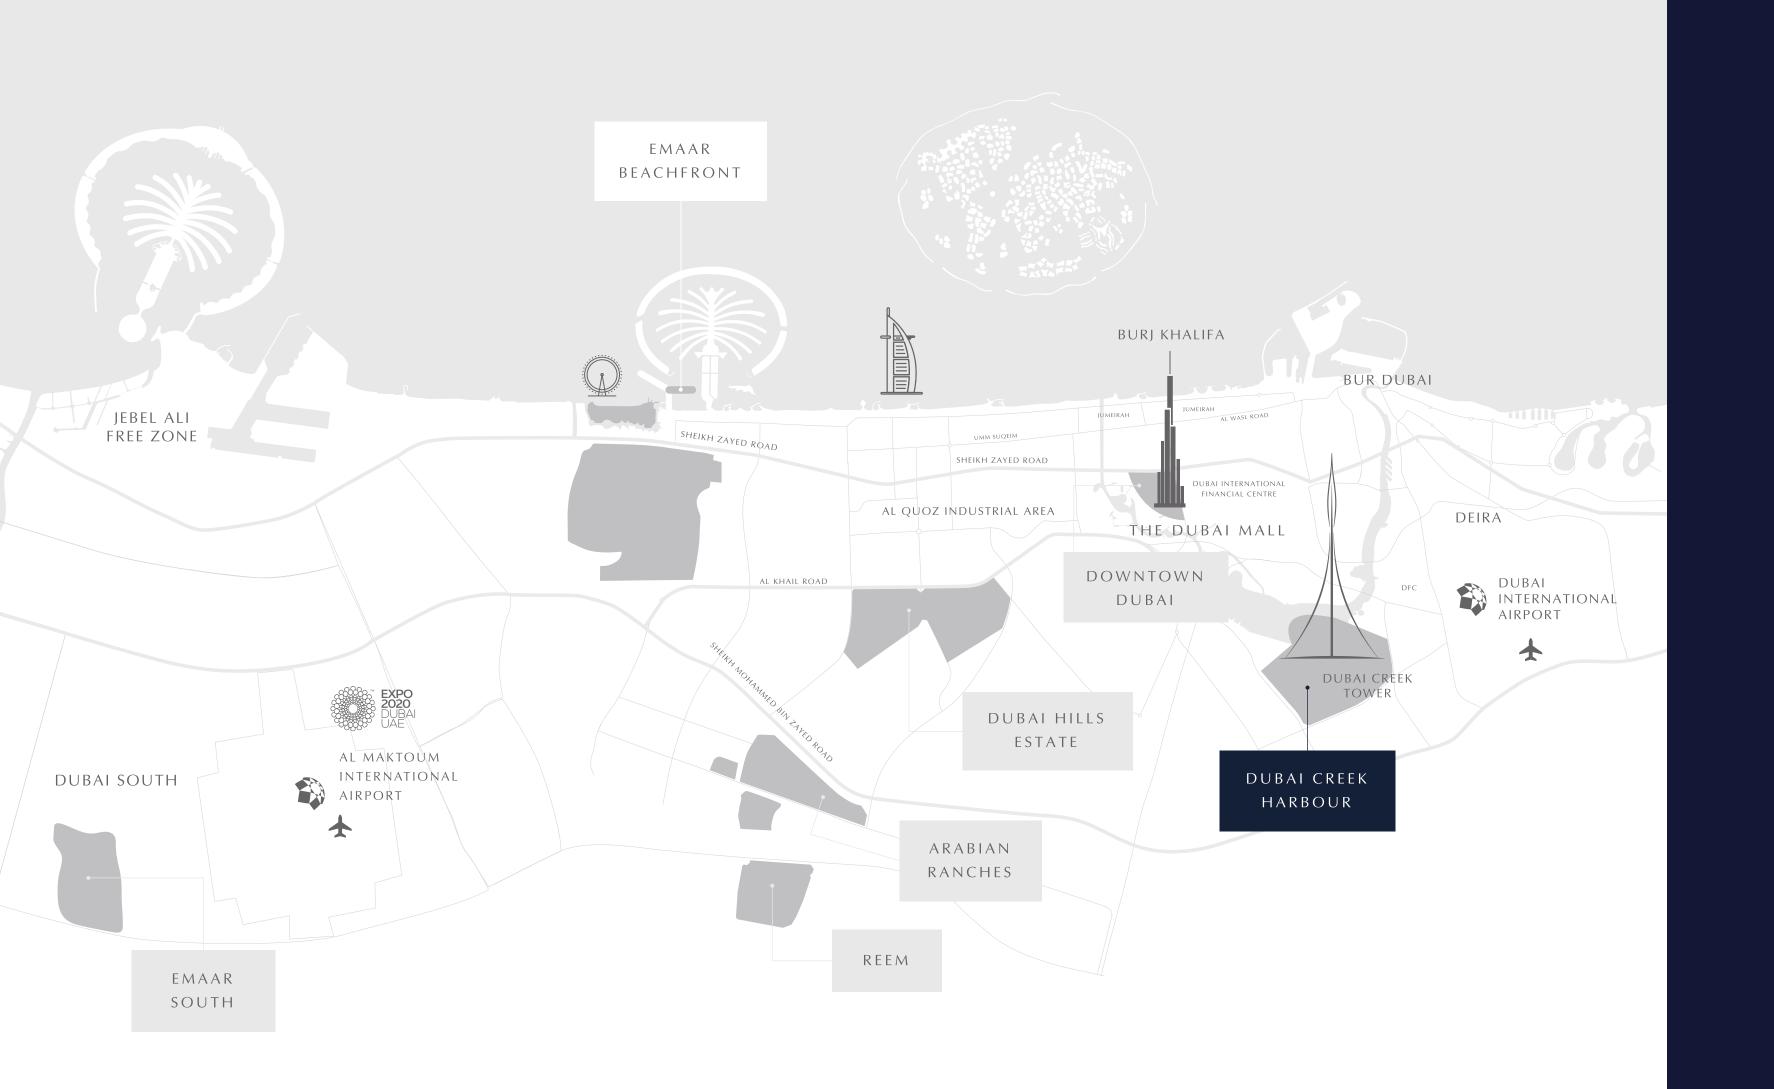

# Where the city meets the beach

Discover the best of both urban and beach experiences in the most coveted locale of Dubai, Dubai Creek Harbour. Stretching along the glimmering canal that runs between the island and mainland, Creek Beach is conceived to afford you the ultimate family-friendly retreat. From 75 metres of pristine white sands to infinity pool to spectacular sunset views, this is paradise reborn.

## Ideal Location

Designed to nourish the soul, the Creek Beach district is a pedestrian-friendly sanctuary nestled between Creek Island Dubai and Dubai Creek Tower. Enjoy life in this prominent location that seamlessly blends the best waterfront experience with mainland convenience and connectivity.

## Dedicated Metro Station

With its very own metro station, the Creek Beach will bring you a new level of convenience and comfort. Imagine living close to water and nature in remarkable surroundings, yet still be able to reach Downtown Dubai or Dubai International Airport within just a few minutes.