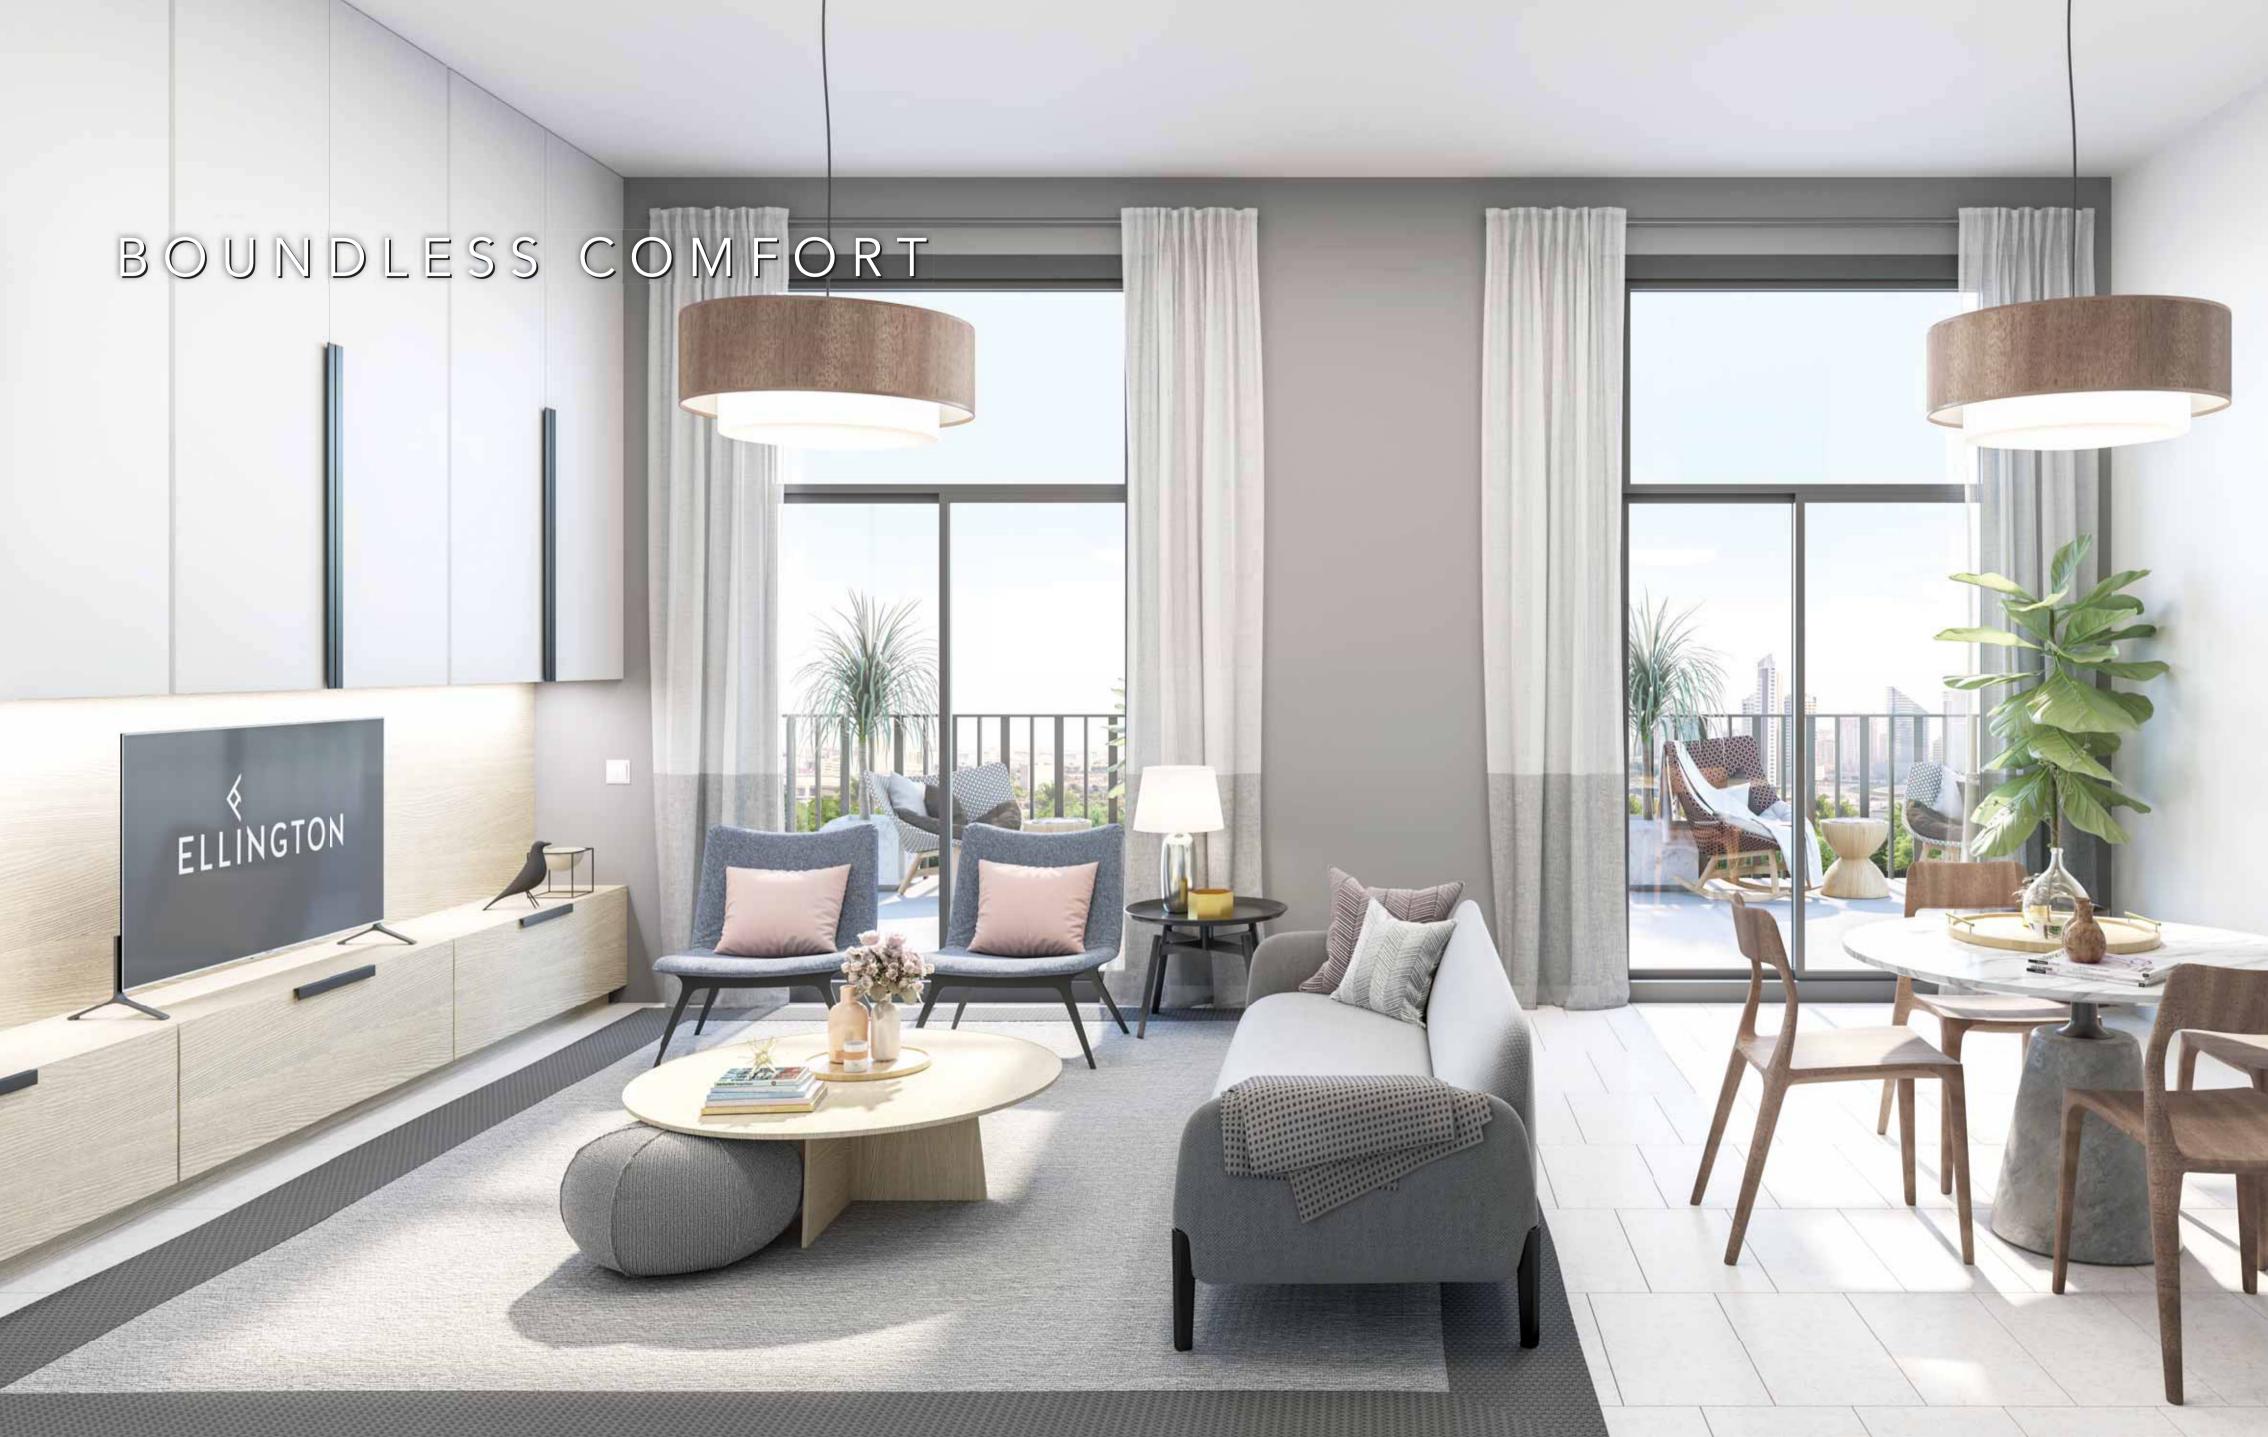

## SUBLIME LIVING

With a sophisticated colour palette that includes whites, warm grey quartz countertops and beige porcelain-tiled floor, the interiors create a soft and serene atmosphere.

### TRANQUIL LIFE

With impeccable attention to detail, every corner exudes elegance.