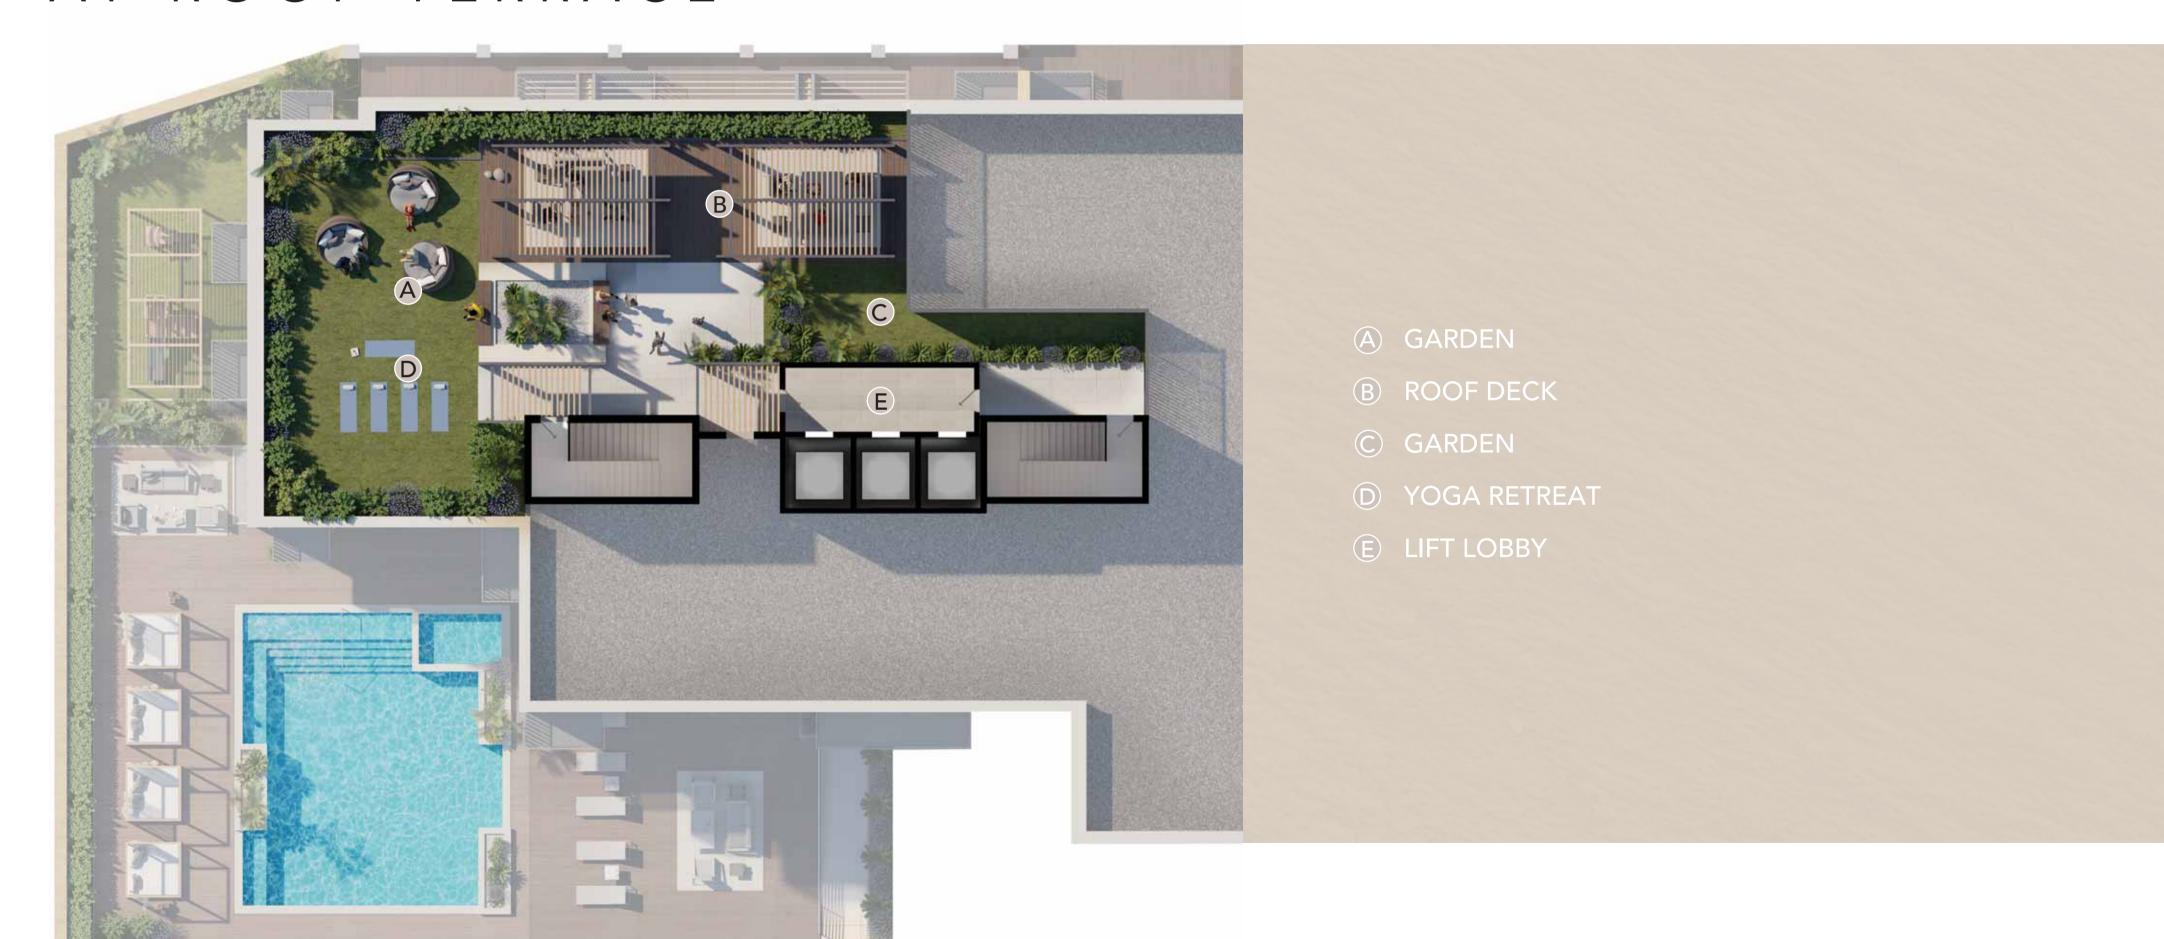

nt balcony. Furthermore, the building's vertical facades are countered with crisp horizontal breaks on key floors to balance the overall proportions. This accentuates the corners and creates a visual hierarchy.

Beautifully landscaped gardens with barbecue areas, a designer swimming pool and inspiring outdoor lounge areas with wide open spaces add a dose of tranquility to the air.













## SUBLIME LIVING

With a sophisticated colour palette that includes whites, warm grey quartz countertops and beige porcelain-tiled floor, the interiors create a soft and serene atmosphere.



### TRANQUIL LIFE

With impeccable attention to detail, every corner exudes elegance.







## BELGRAVIA HEIGHTS I AMENITIES PLAN AT HEALTH CLUB LEVEL



## BELGRAVIA HEIGHTS I AMENITIES PLAN AT ROOF TERRACE













# fän Properties

Toll Free: 800 326 800

Email: info@famproperties.com

Web: www.famproperties.com