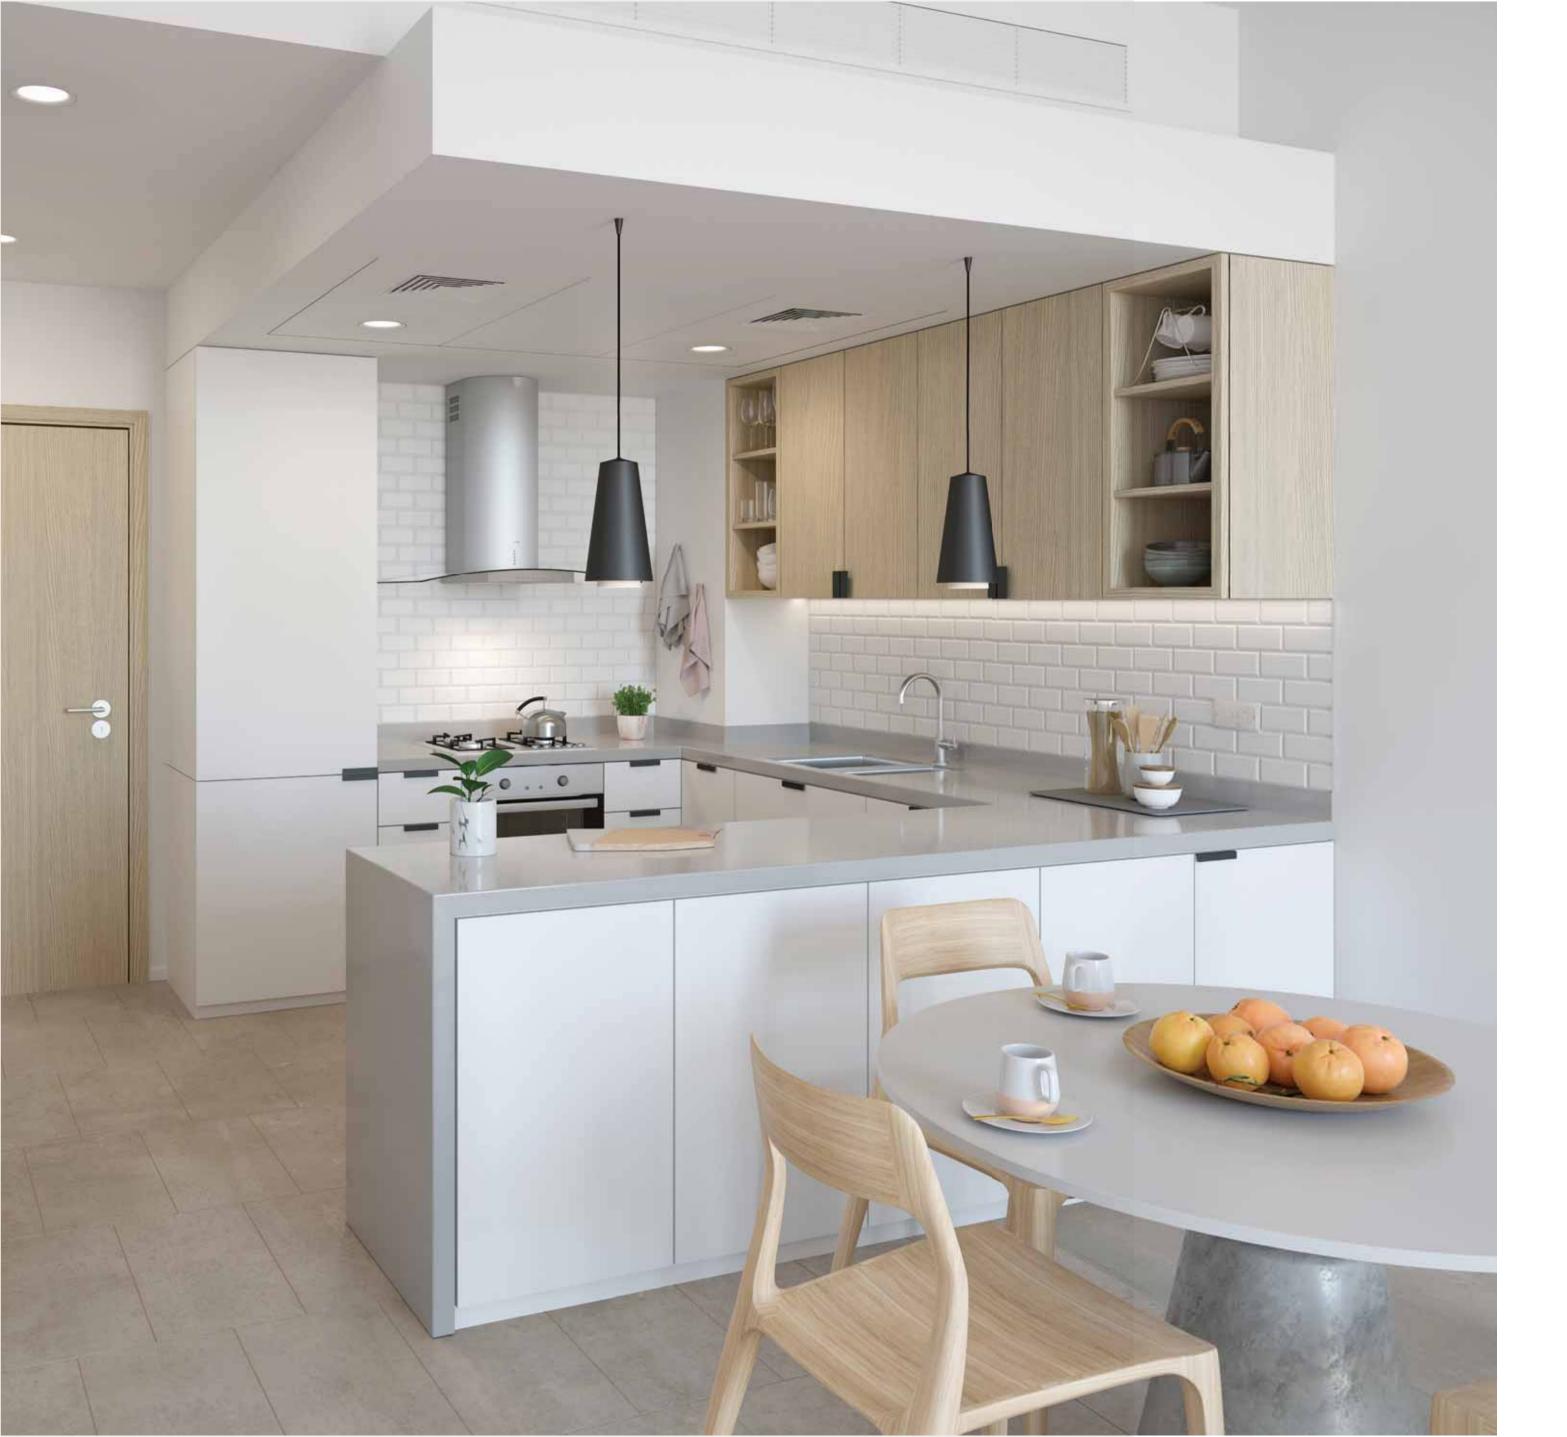

## SUBLIME LIVING

With a sophisticated colour palette that includes whites, warm grey quartz countertops and beige porcelain-tiled floor, the interiors create a soft and serene atmosphere.

### TRANQUIL LIFE

With impeccable attention to detail, every corner exudes elegance.