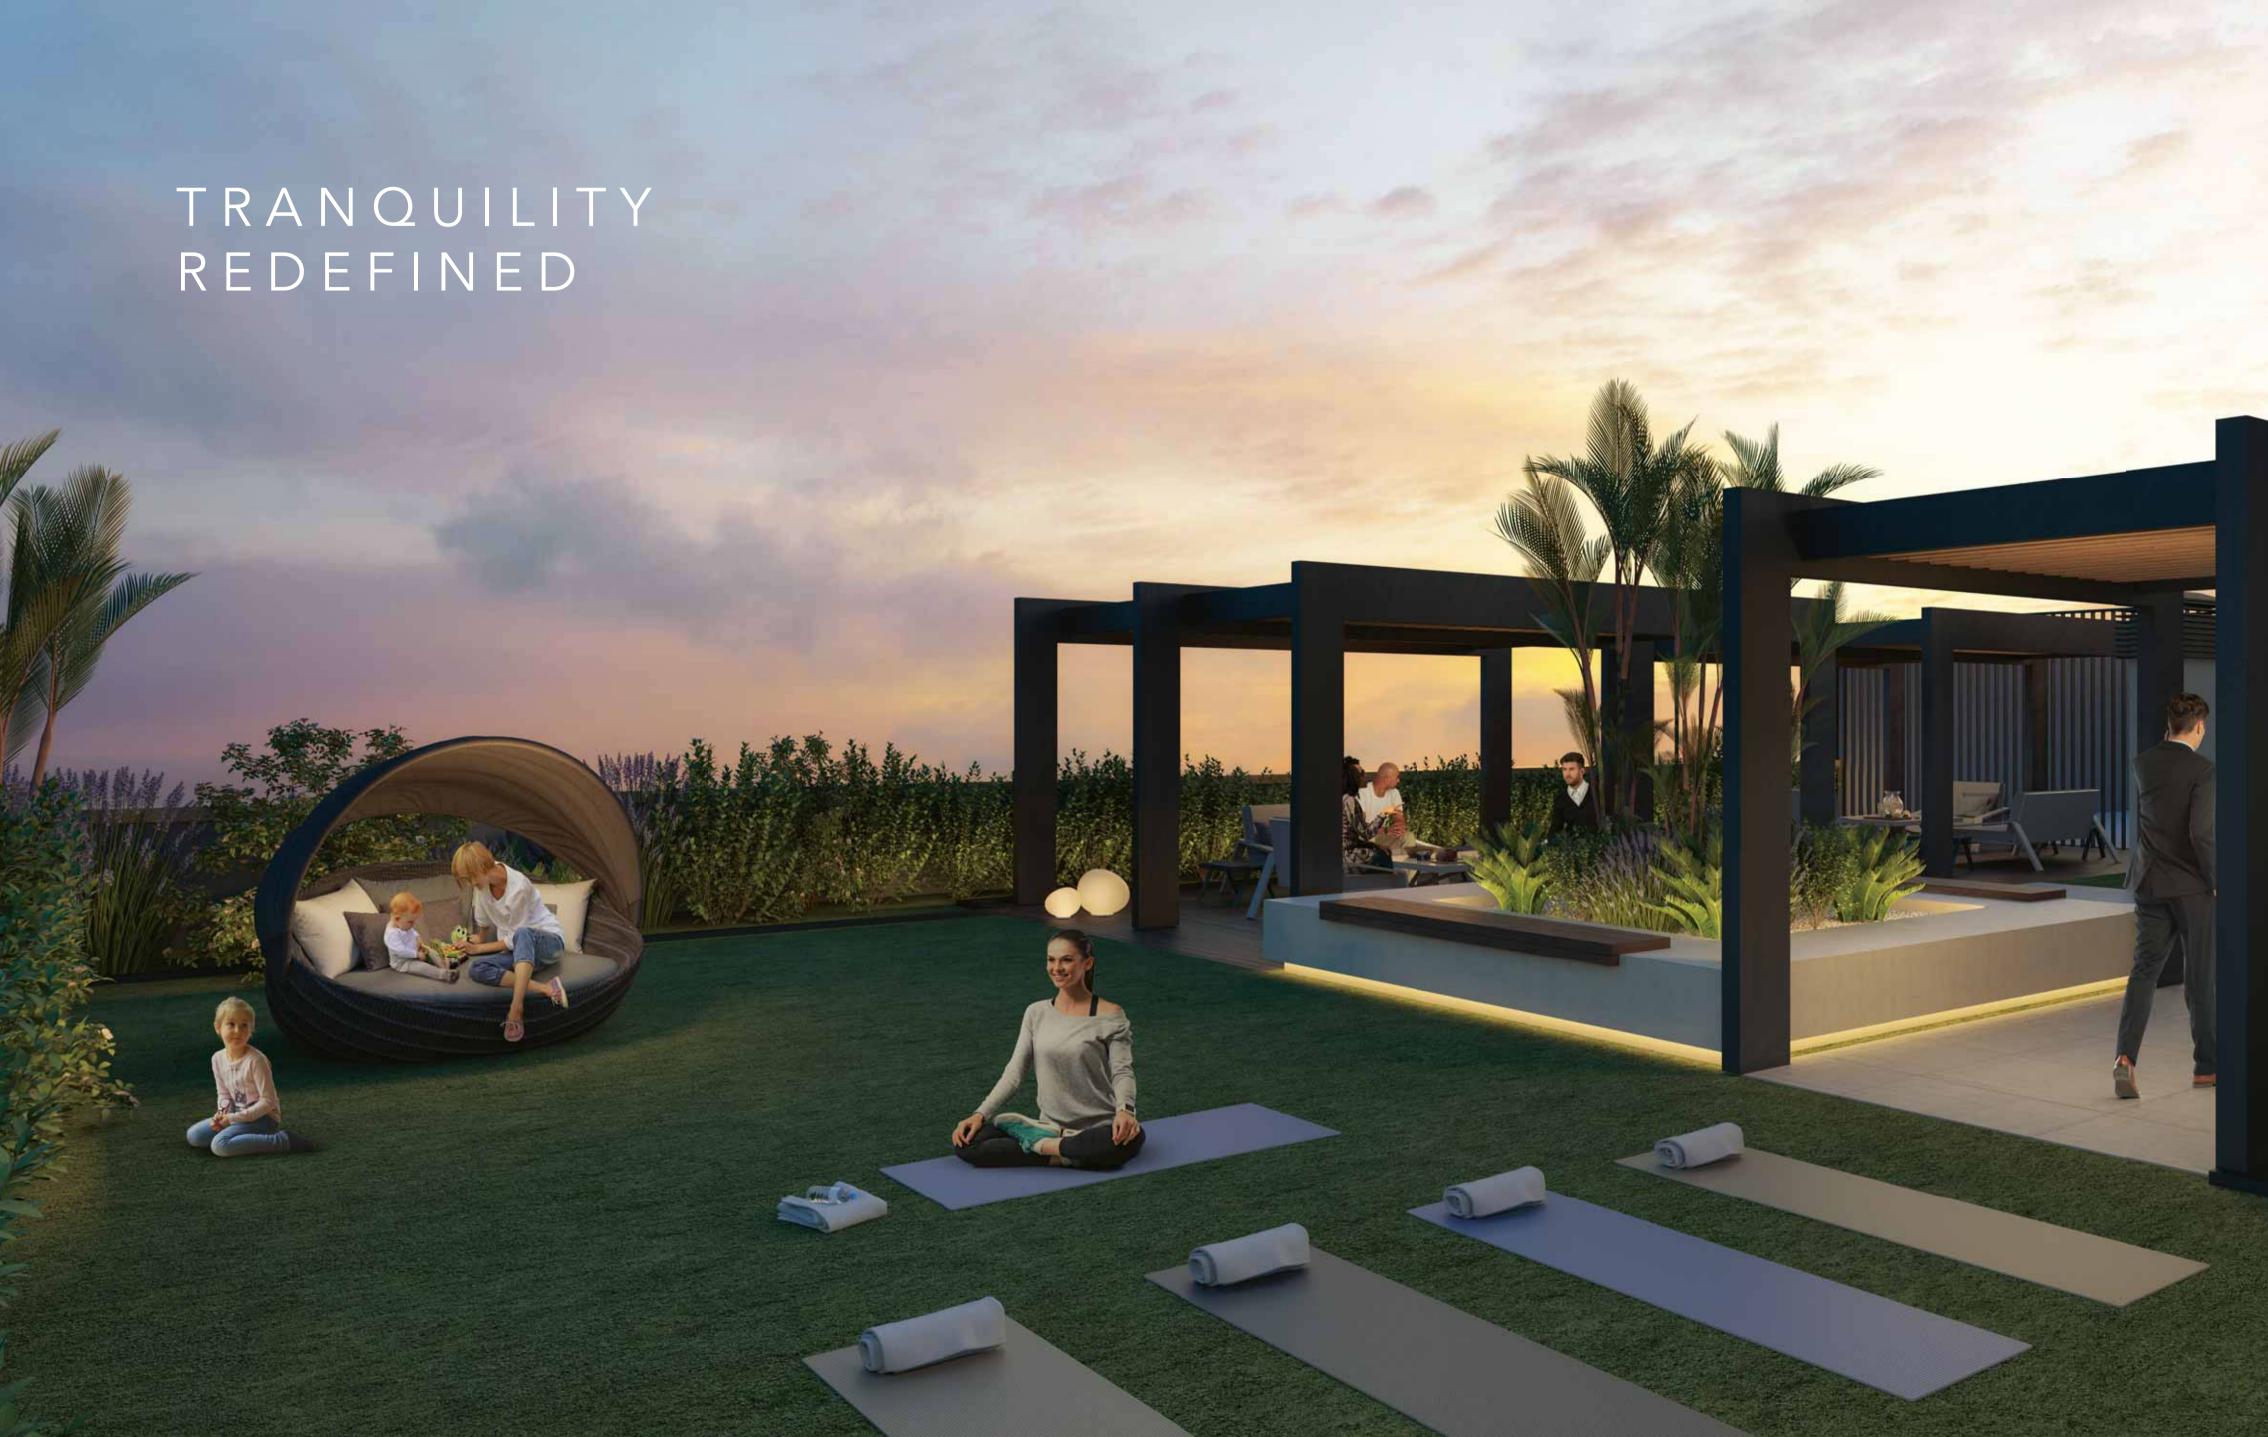

The development oozes a dynamic design philosophy driven by a new "Residential Movement". This design philosophy also provides the residents the option of personalizing and creating an identity for their apartment. The resort-style pool, children's play area and fully equipped fitness centre make the community one of Jumeriah Village's most sought after properties.

Beautifully landscaped gardens with barbecue areas, a designer swimming pool and inspiring outdoor lounge areas with wide open spaces add a dose of tranquility to the air.

## BELGRAVIA HEIGHTS I AMENITIES PLAN AT ROOF TERRACE