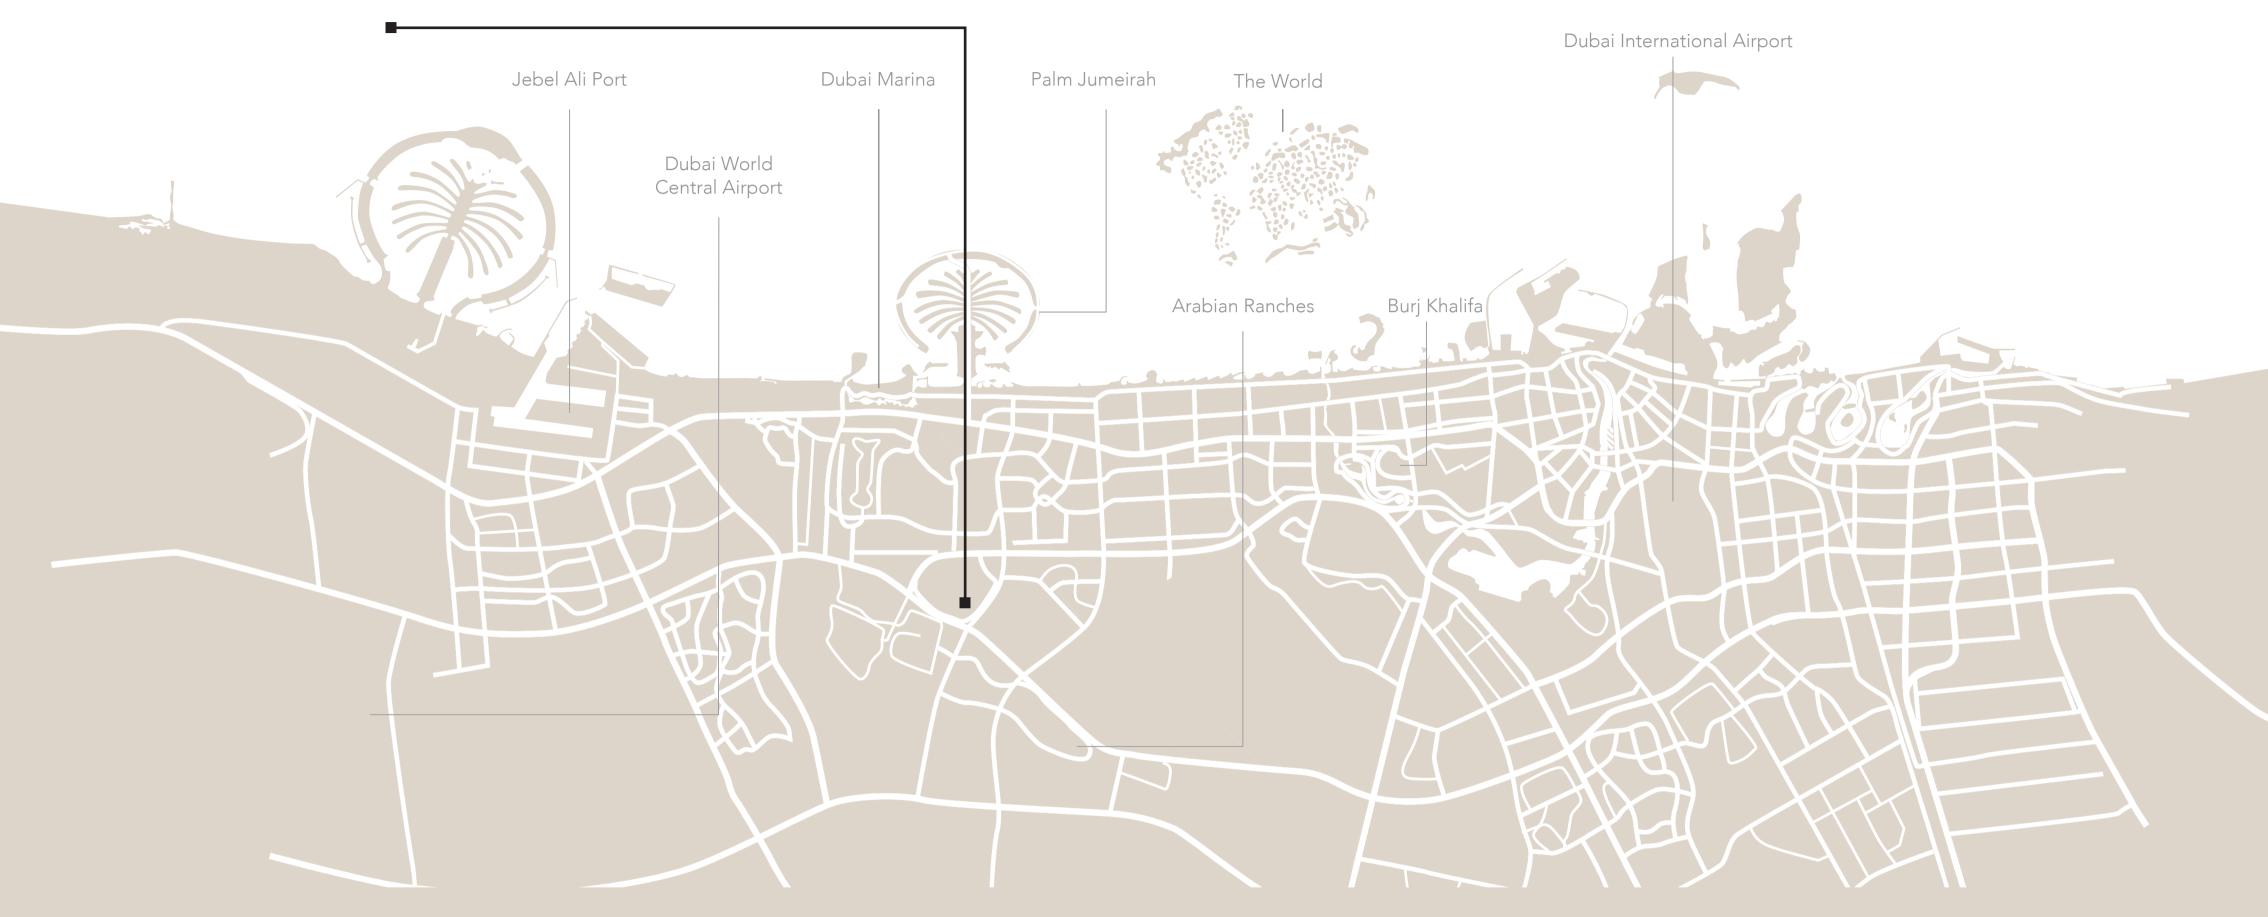

## CONNECTED TO THE CITY

5 minutes
Park

15 minutes

Downtown

18 minutes
The
Walk

25 g. Dubai International

32 minutes
Dubai
South

10 ninutes
Dubai
Autodrome

10 minutes
Dubai
Marina

Mall of the Emirates

Emirates

15 minutes
Burj

18 prinutes
Palm
Jumeirah