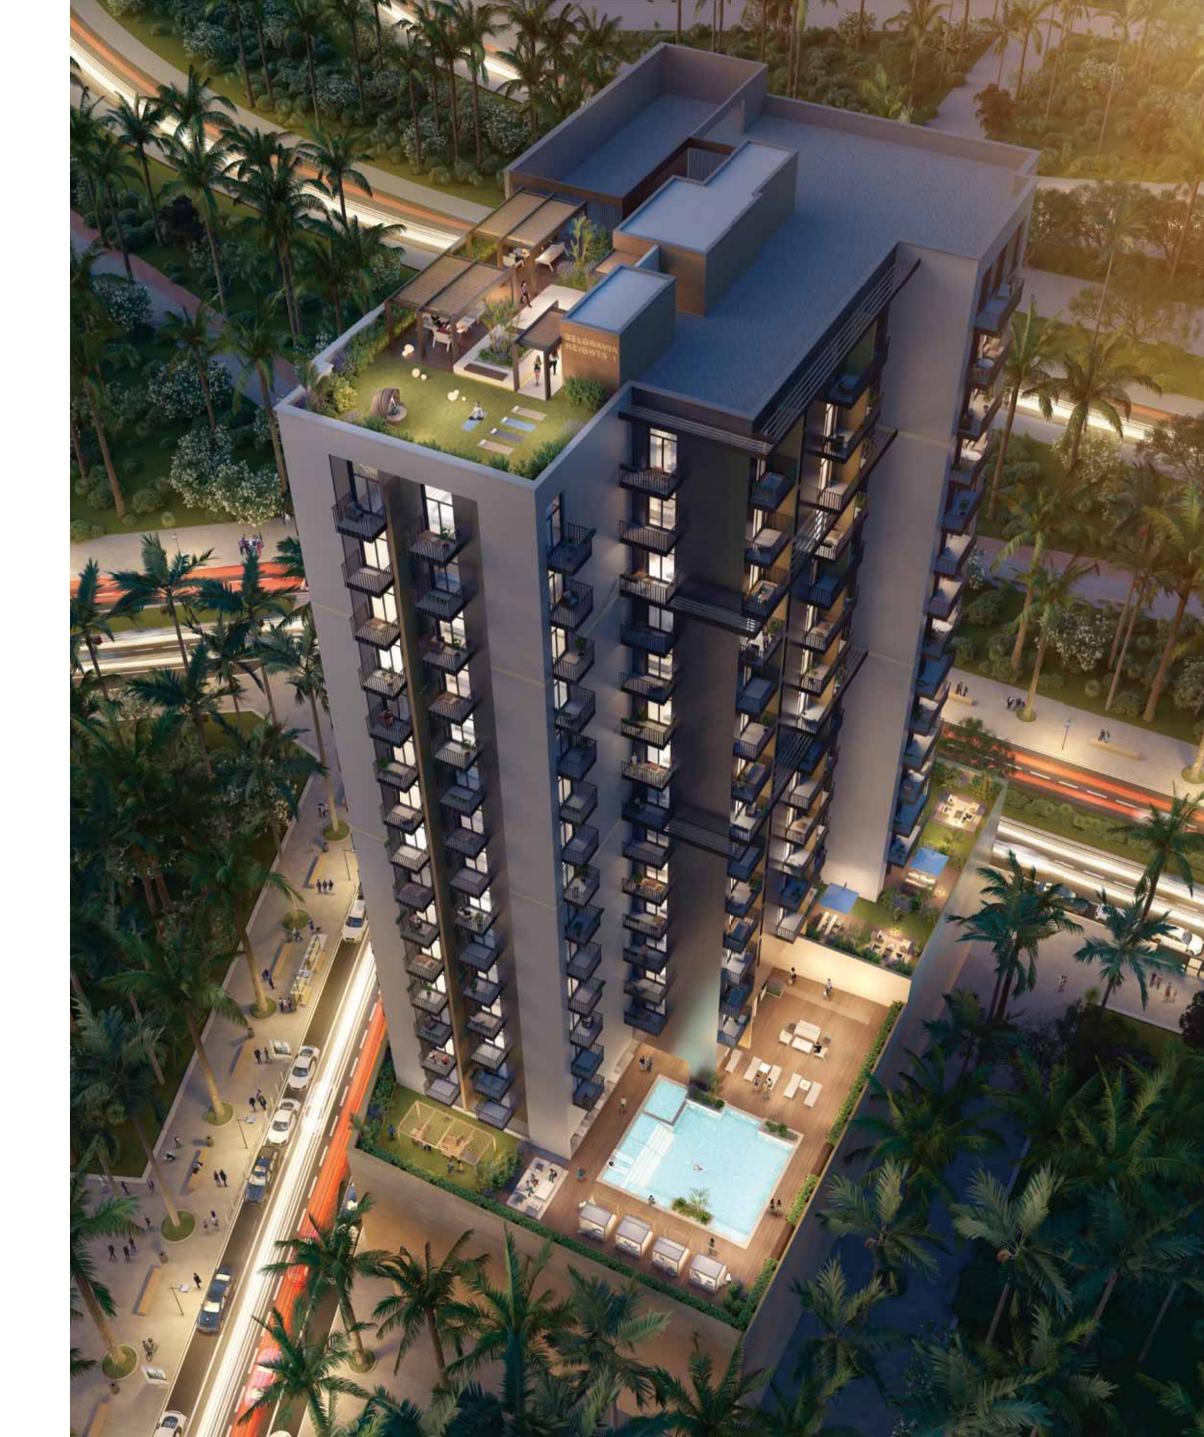

#### ELEGANCE HAS A NEW EXPRESSION

Belgravia Heights I is a manifestation of Ellington Group's commitment to crafting living spaces that inspire. With bespoke interiors, stylish exteriors and extraordinarily landscaped gardens, 155 spacious studios, 1 and 2-bedroom units are setting new standards in understated elegance.

The development oozes a dynamic design philosophy driven by a new "Residential Movement". This design philosophy also provides the residents the option of personalizing and creating an identity for their apartment. The resort-style pool, children's play area and fully equipped fitness centre make the community one of Jumeriah Village's most sought after properties.

## BOLD, AMBITIOUS AND INSPIRING EXTERIORS

Slender stone-clad fins draw the observer's eye vertically upward from the podium to the peak of the building. This also allows for privacy between each apartment balcony. Furthermore, the building's vertical facades are countered with crisp horizontal breaks on key floors to balance the overall proportions. This accentuates the corners and creates a visual hierarchy.

Beautifully landscaped gardens with barbecue areas, a designer swimming pool and inspiring outdoor lounge areas with wide open spaces add a dose of tranquility to the air.