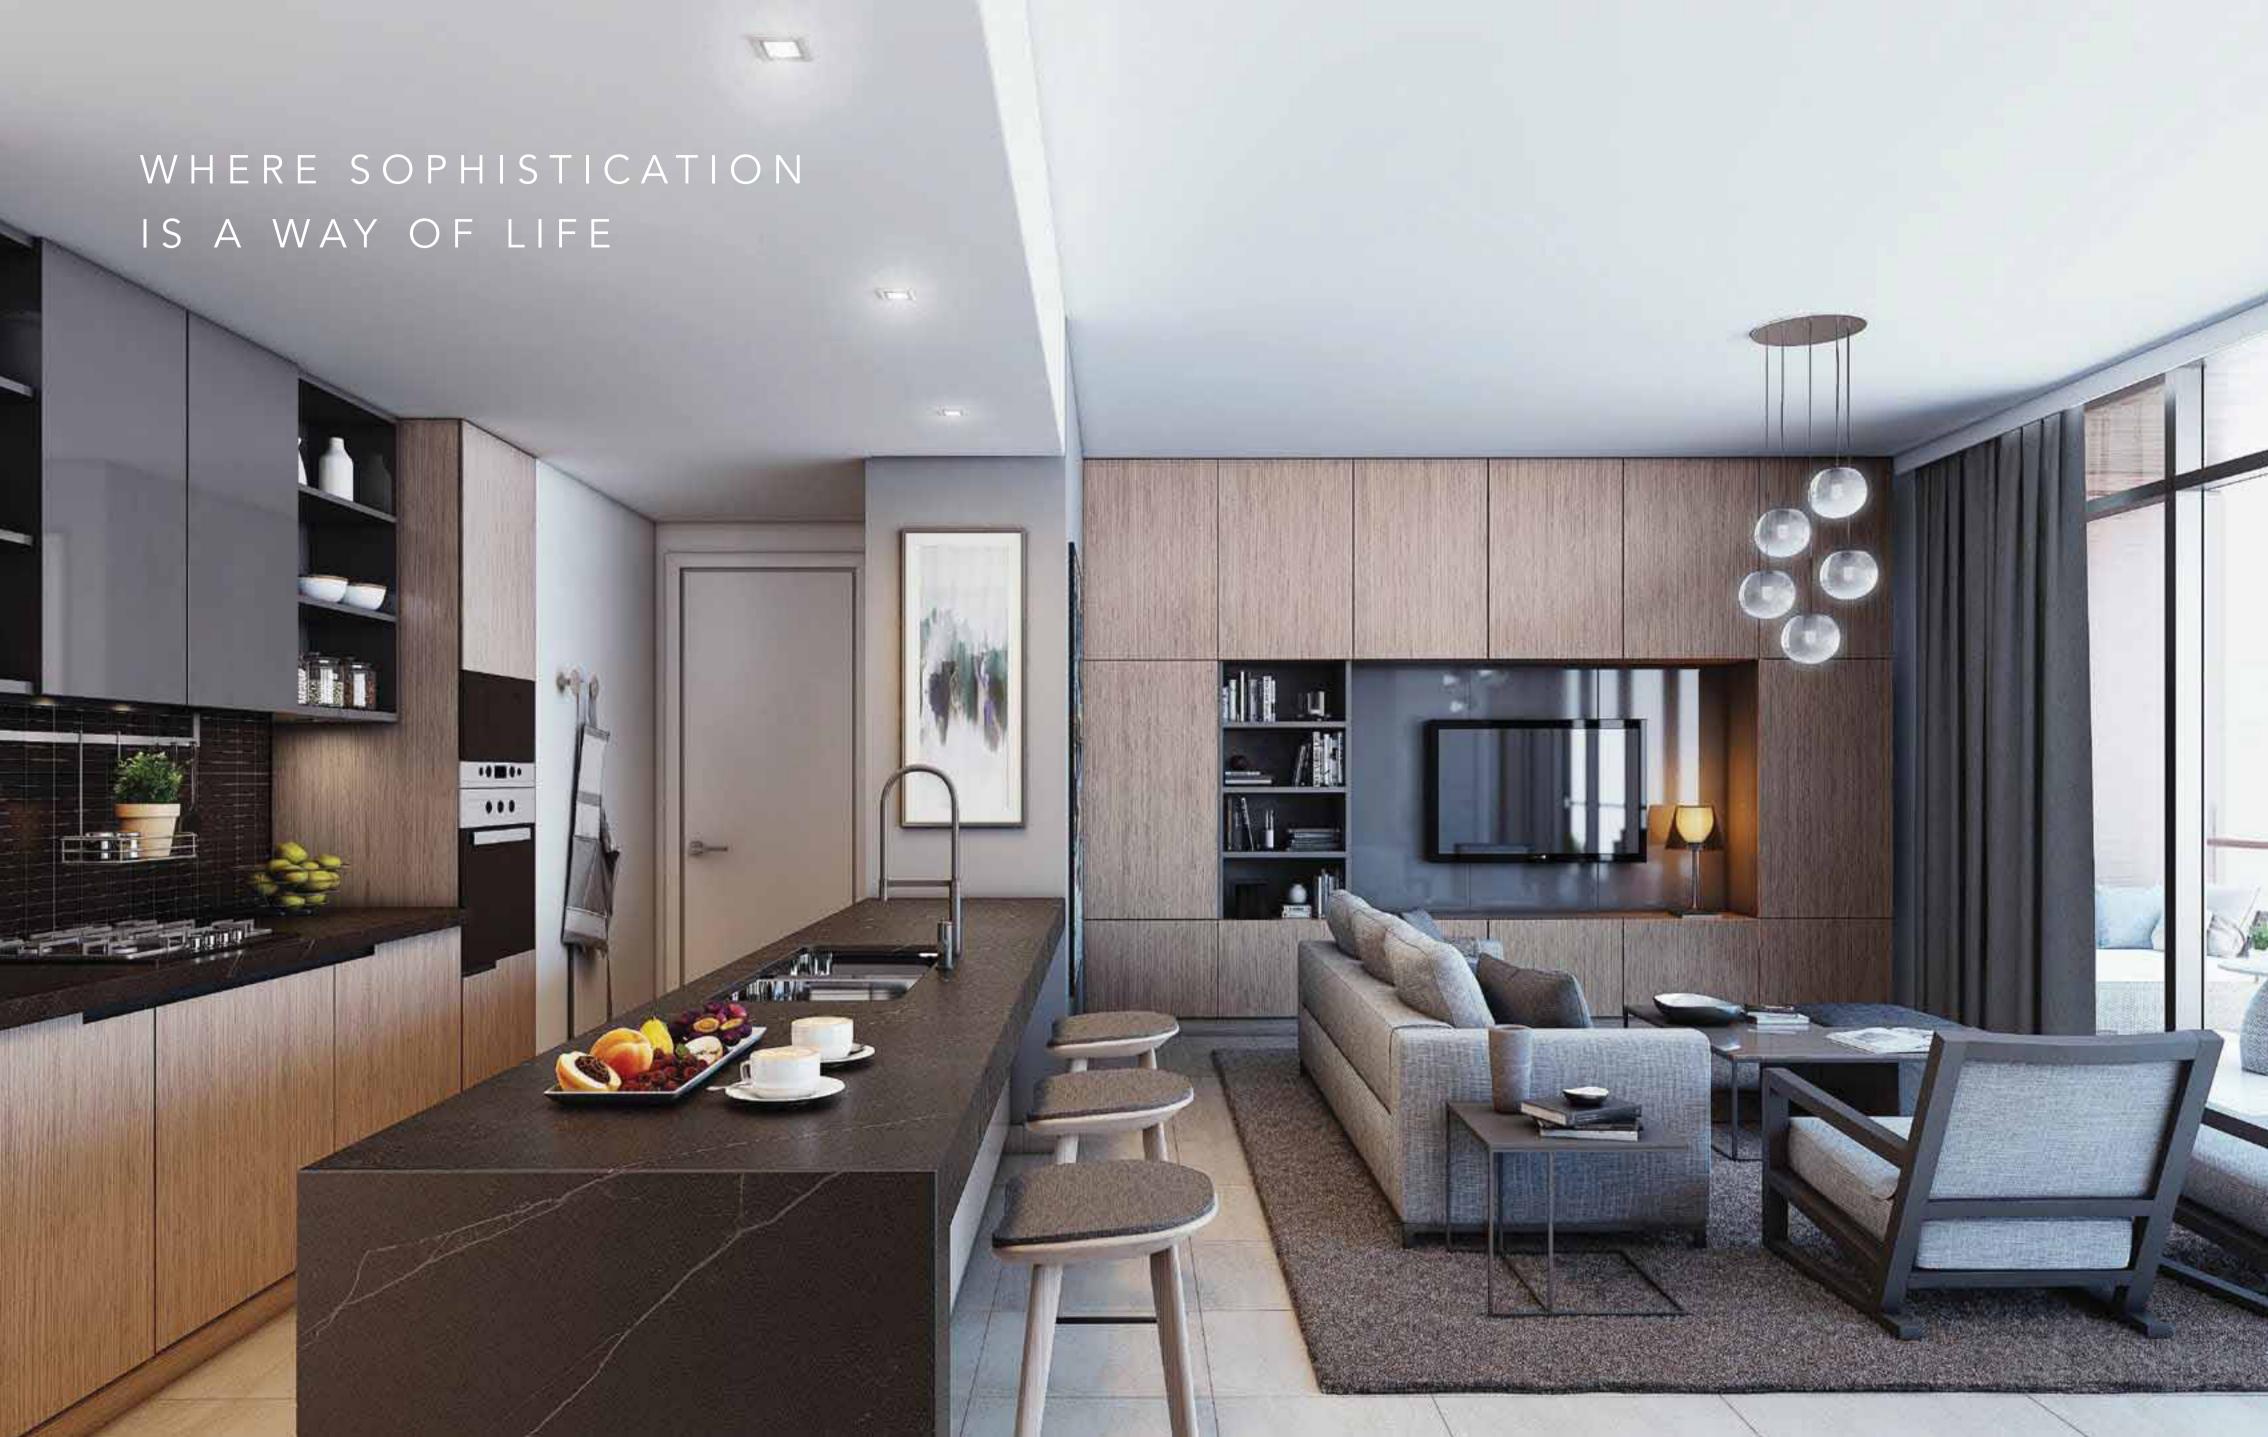

## SUBLIME LIVING

With a sophisticated colour palette that includes whites, warm grey quartz countertops and beige porcelain-tiled floor, the interiors create a soft and serene atmosphere.

### TRANQUIL LIFE

With impeccable attention to detail, every corner exudes elegance.