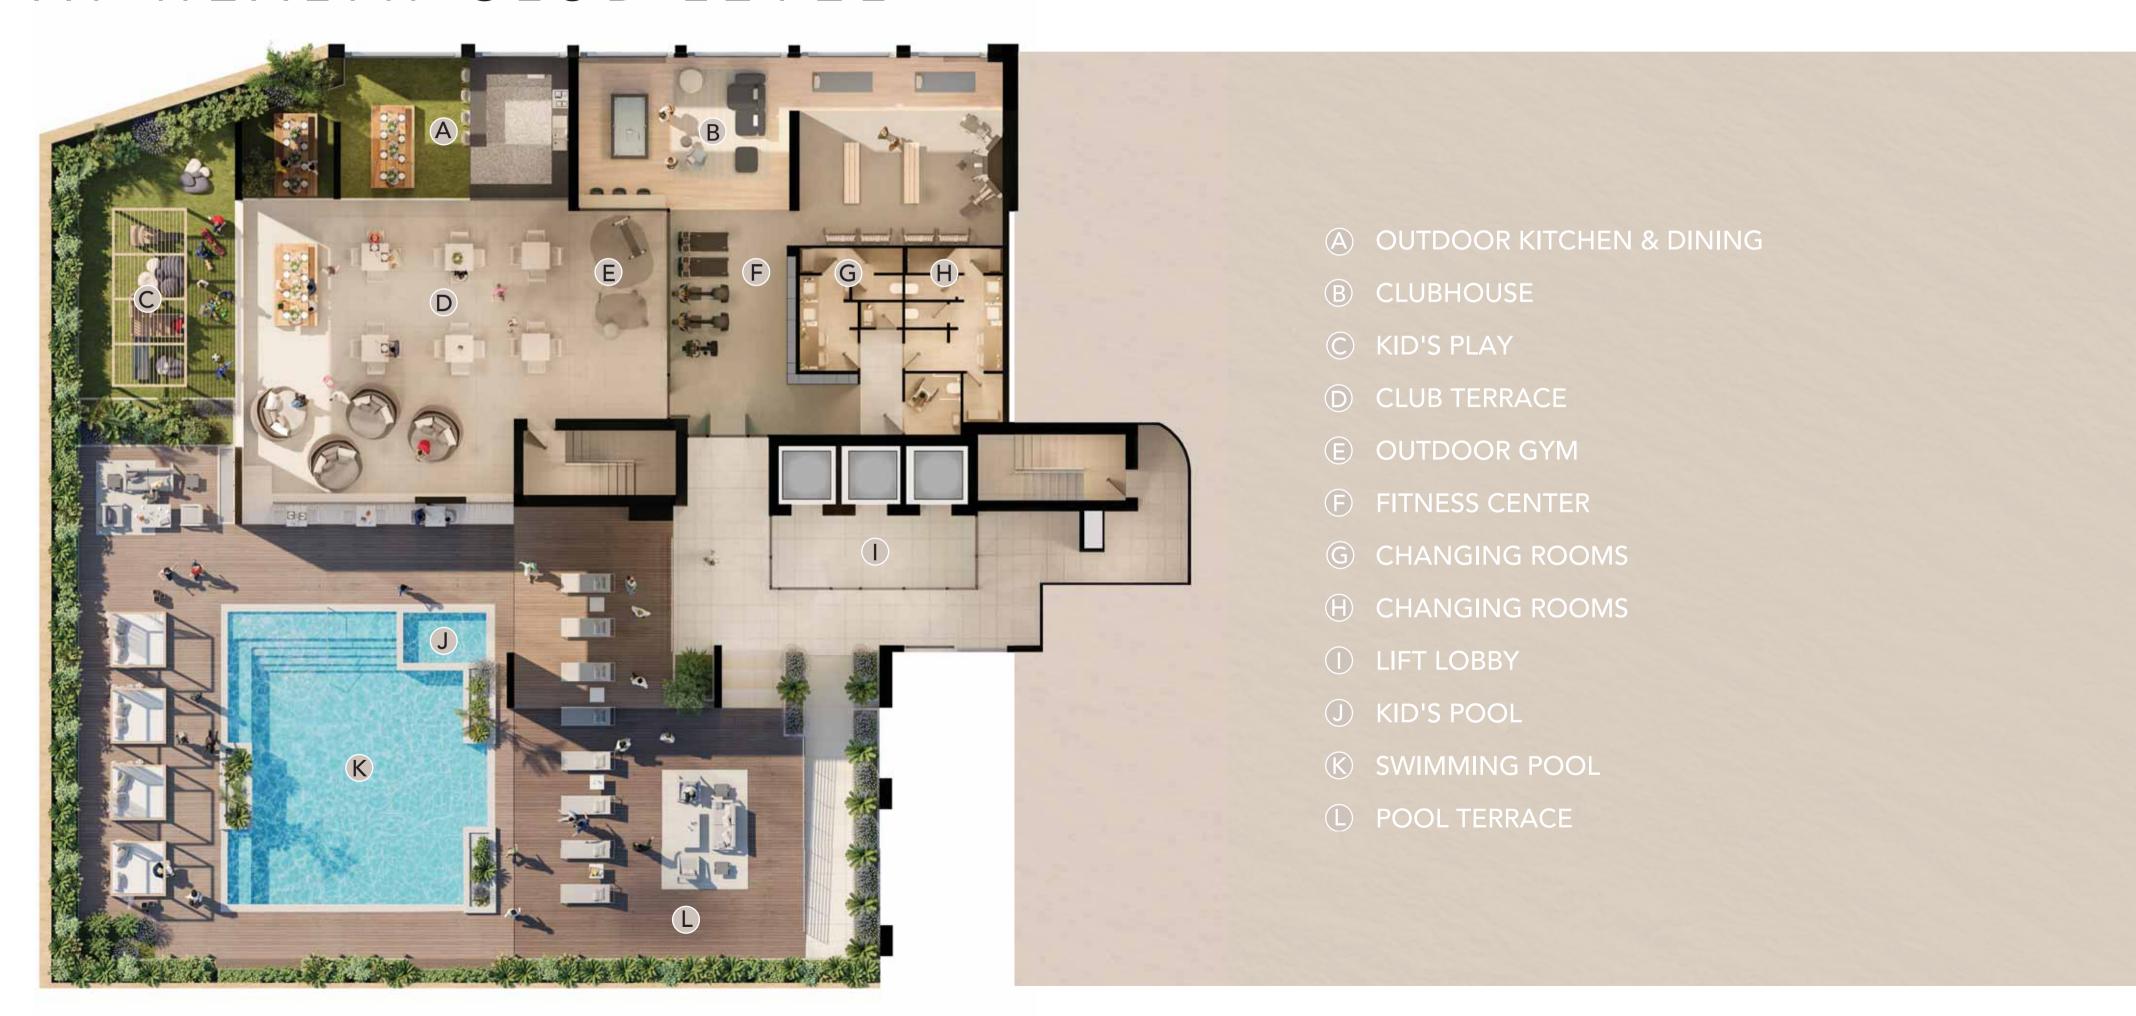

ilding. This also allows for privacy between each apartment balcony. Furthermore, the building's vertical facades are countered with crisp horizontal breaks on key floors to balance the overall proportions. This accentuates the corners and creates a visual hierarchy.

Beautifully landscaped gardens with barbecue areas, a designer swimming pool and inspiring outdoor lounge areas with wide open spaces add a dose of tranquility to the air.













## SUBLIME LIVING

With a sophisticated colour palette that includes whites, warm grey quartz countertops and beige porcelain-tiled floor, the interiors create a soft and serene atmosphere.



### TRANQUIL LIFE

With impeccable attention to detail, every corner exudes elegance.







## BELGRAVIA HEIGHTS I AMENITIES PLAN AT HEALTH CLUB LEVEL



## BELGRAVIA HEIGHTS I AMENITIES PLAN AT ROOF TERRACE













# fän Properties

Toll Free: 800 326 800

Email: info@famproperties.com

Web: www.famproperties.com