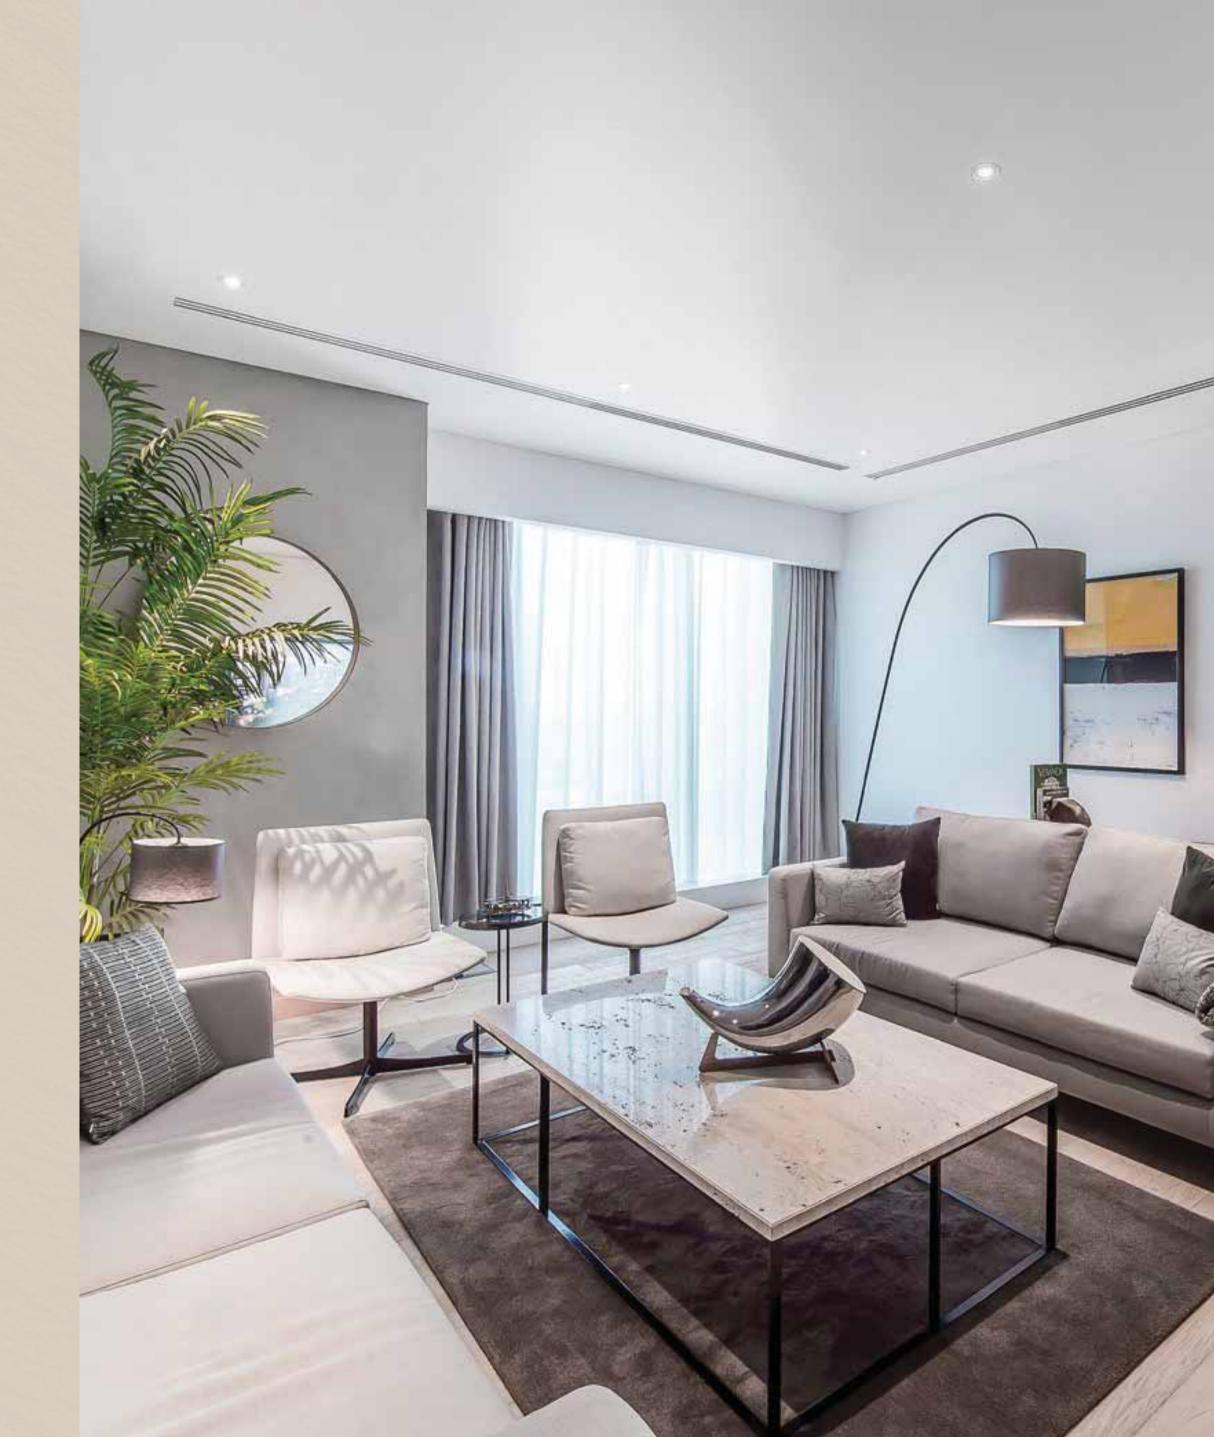

## SUBLIME LIVING

With a sophisticated colour palette that includes whites, warm grey quartz countertops and beige porcelain-tiled floor, the interiors create a soft and serene atmosphere.

### TRANQUIL LIFE

With impeccable attention to detail, every corner exudes elegance.