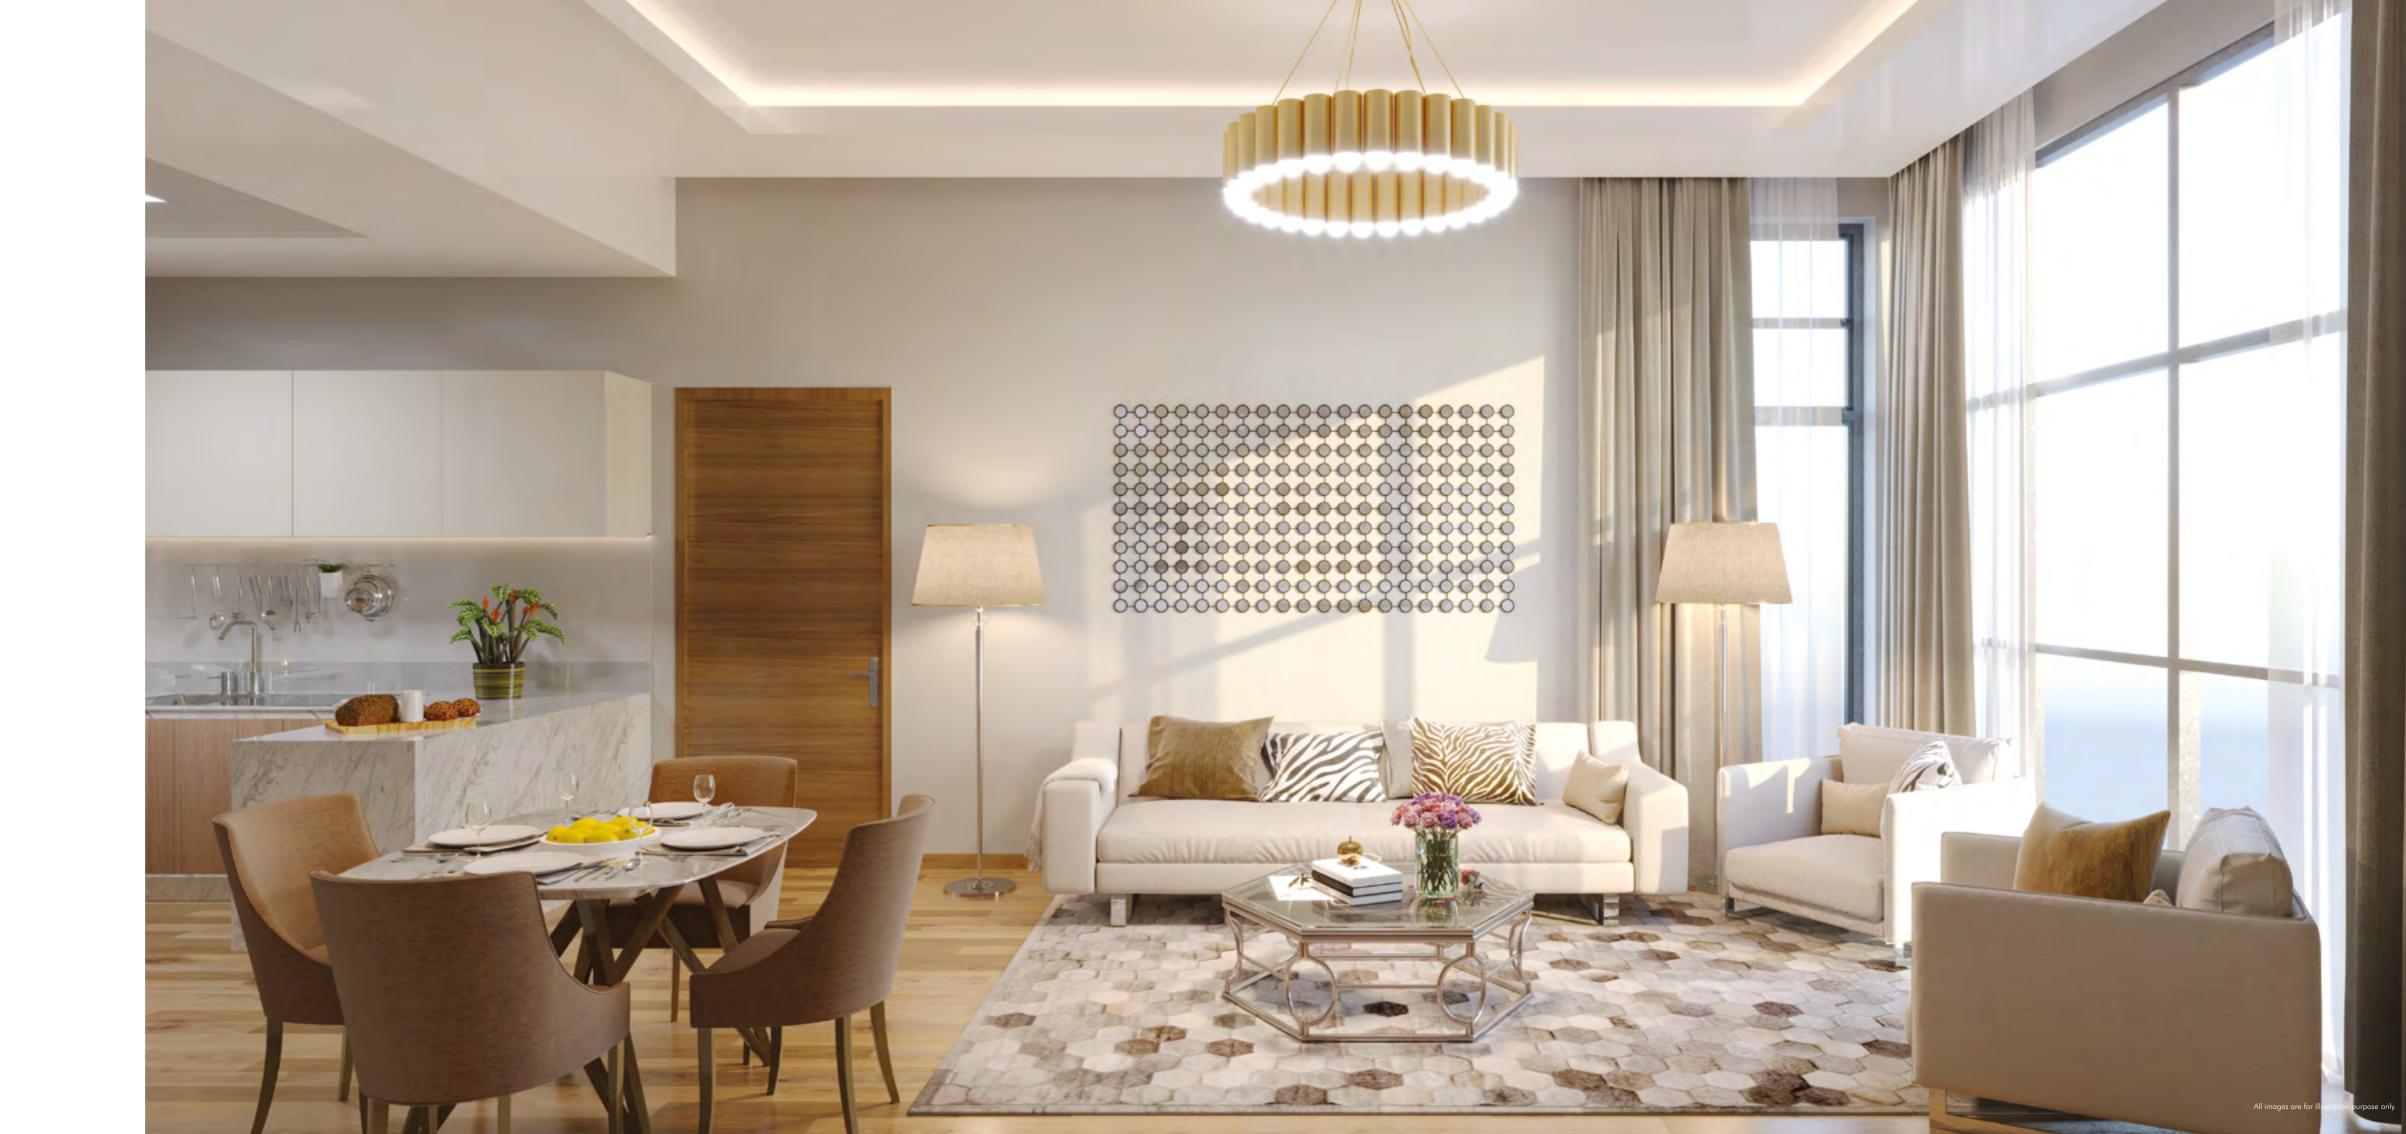

No matter which layout you choose, you can be guaranteed plenty of space to make your apartment truly yours. Our open-plan layout gives you room to experiment, while the beautiful floor to ceiling windows offer you breath-taking views no matter which corner of Azizi Greenfield you make your own.

In keeping with our nature-inspired design ethos, we have embellished the floors with warm wooden panelling and kept the lines clean and crisp to give it a contemporary, chic and modern feel. Elegant lighting and integrated panelling helps keep everything neat and organised.

## Kitchens Specially Crafted For You

Whether you are hosting a party or just cooking for family, we have created the ideal space for your needs. The spacious and comfortable dining area and kitchen is the perfect place to enjoy family meals. The wooden floors and gorgeous windows add a wonderful rustic feel and ensures a cosy dining experience, no matter what the meal or time of day.