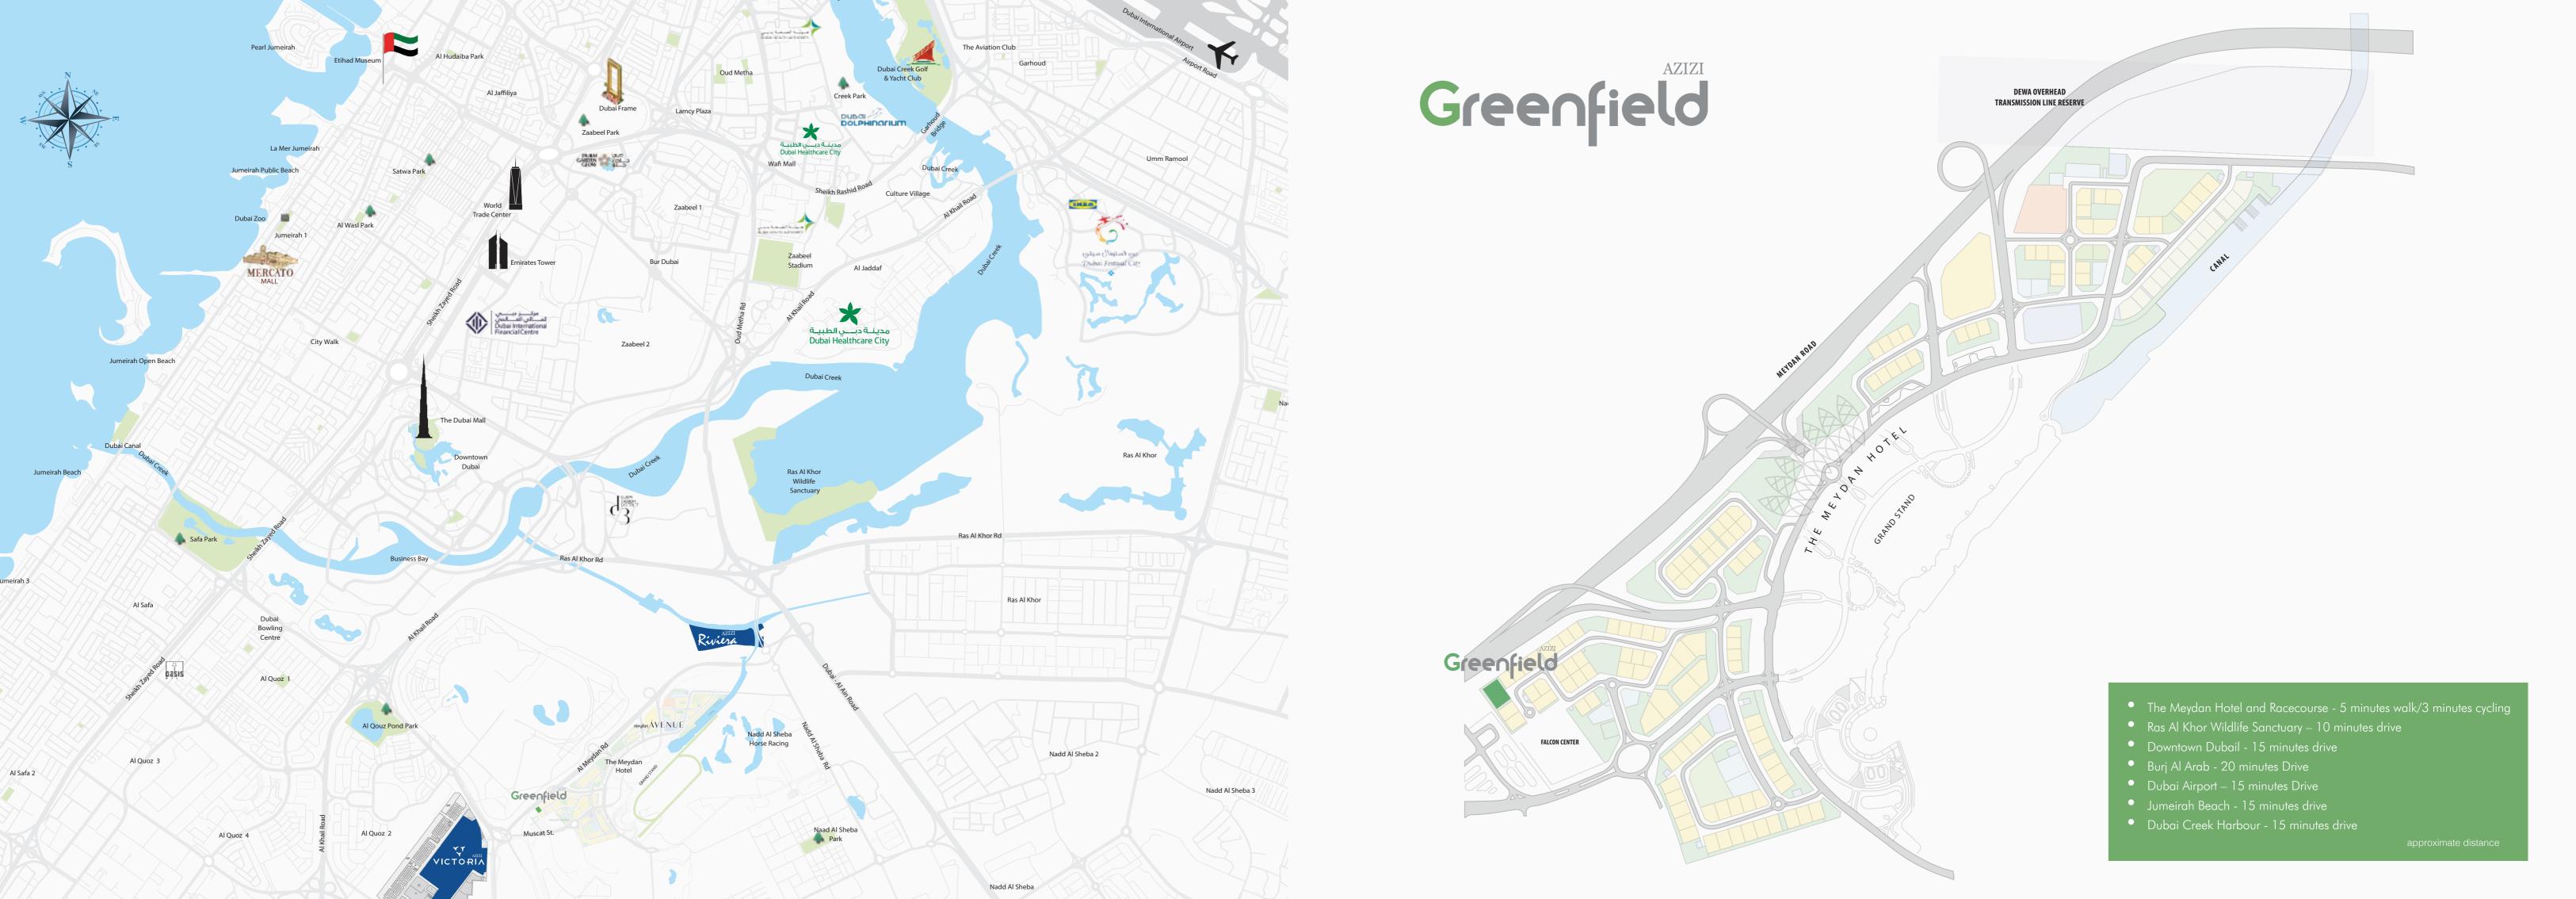

## Connected Serenity

Azizi Greenfield is ideally located in the heart of the Azizi Meydan Avenue project. This central location gives residents easy access to all the major roads connecting you to the city like never before. Adjacent to Mohammed Bin Rashid City and numerous new developments and amenities, Azizi Greenfield brings everything Dubai has to offer close to you. The extension of the Creek into Meydan Avenue connects the development to the Meydan One development, Business Bay, the Dubai Water Canal development, Safa Park, Jumeirah Beach Park and other destinations. Retail and convenience options are also easily accessible.

## Breath-Taking Vistas

Enjoy stunning views, no matter which corner of the building you call home, including Dubai landmarks like Burj Khalifa and the iconic Dubai skyline. Popular destinations like the Meydan Racecourse and Meydan Hotel are just a stone's throw away.