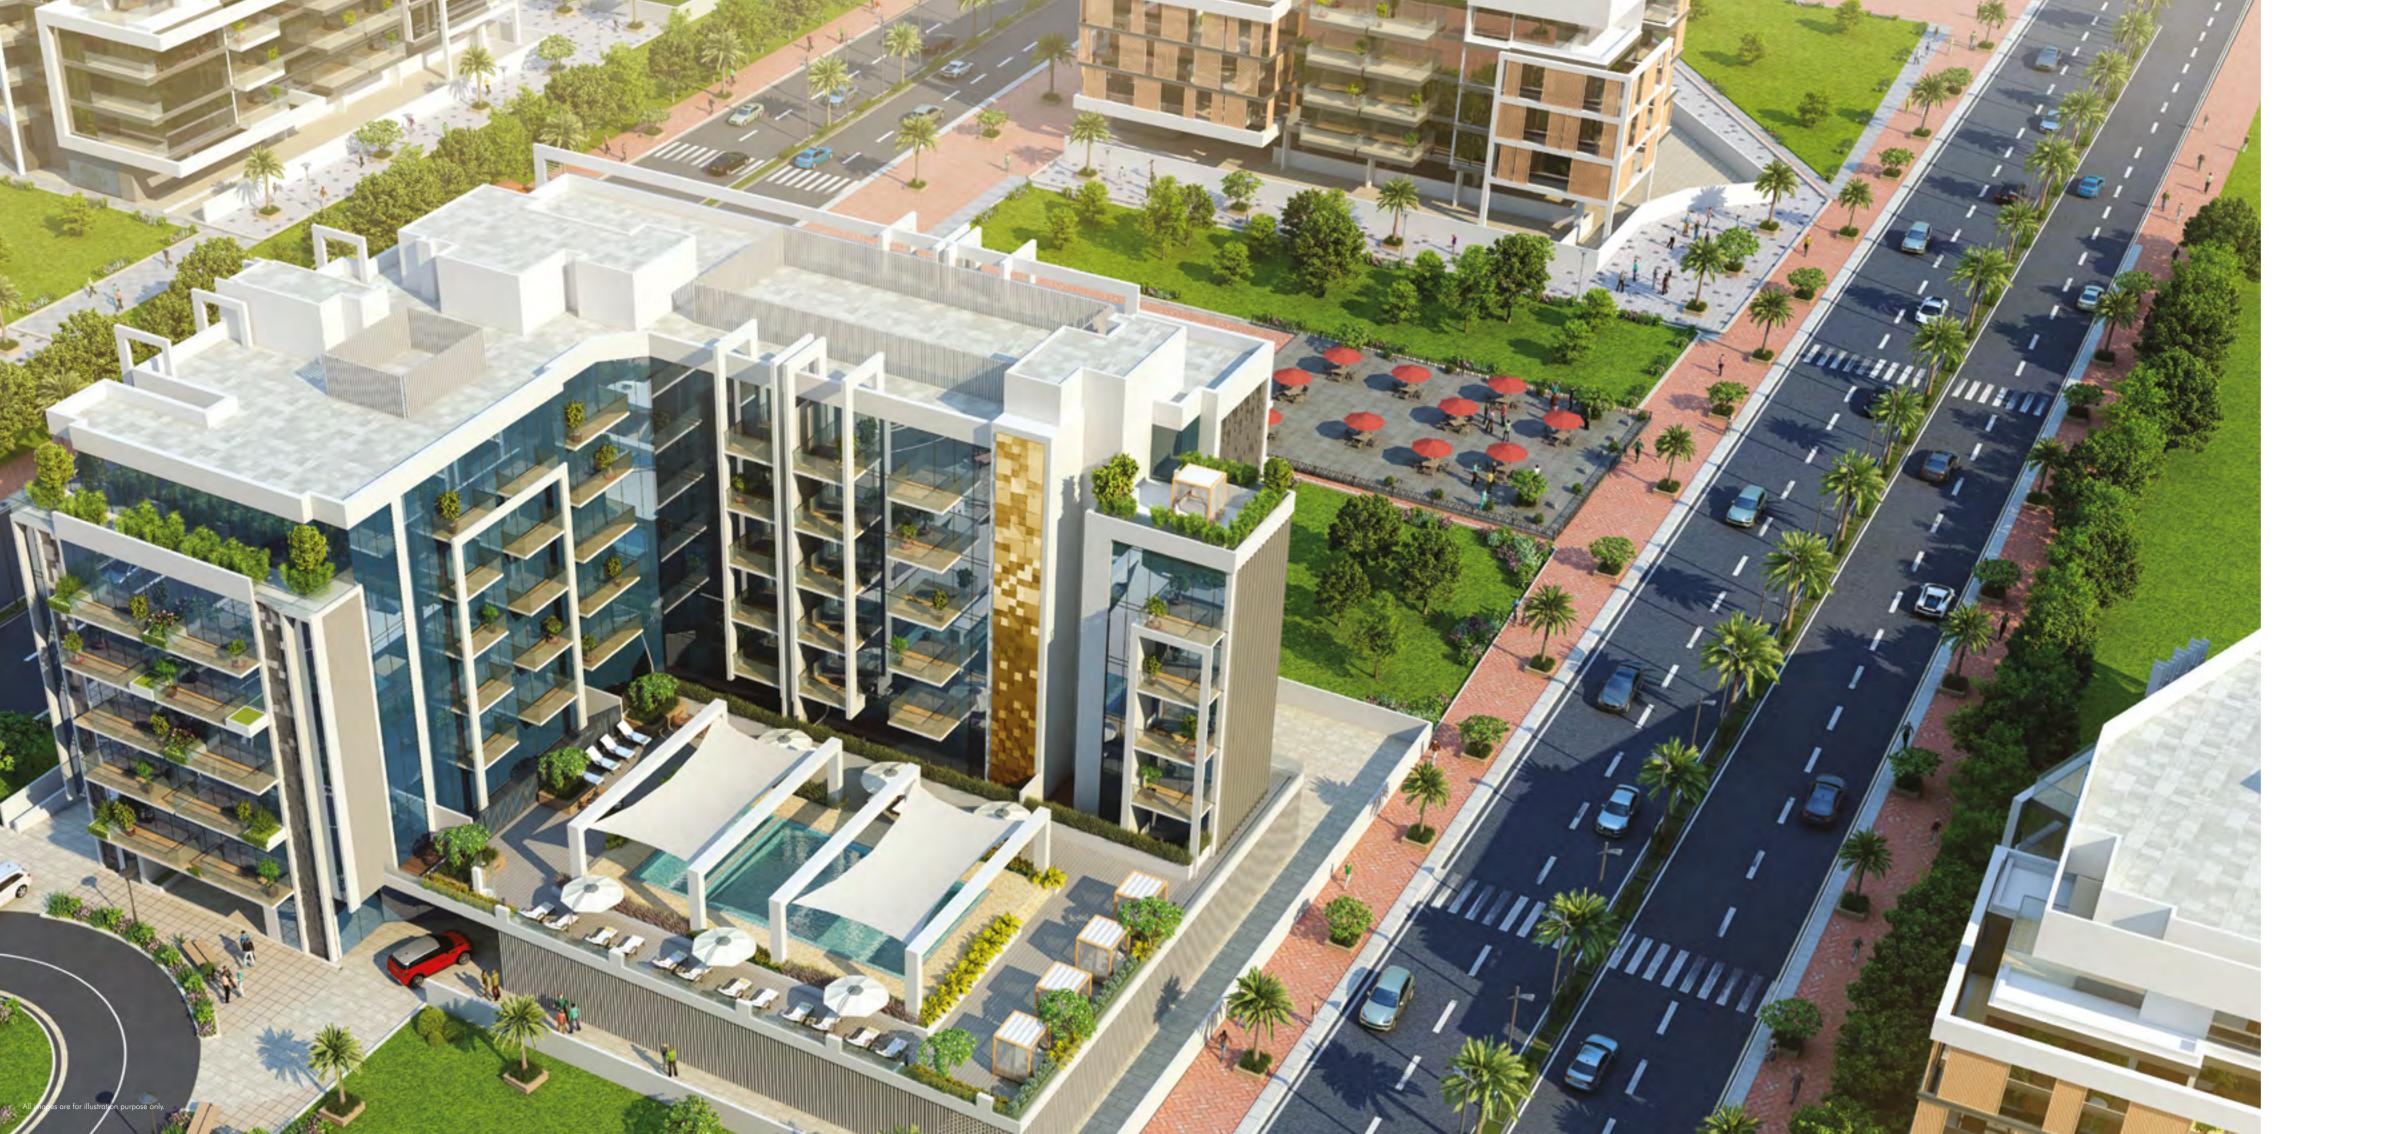

#### Swimming Pool

Azizi Gardens boasts a gross floor area of 4,645sqm, with a built-up area of 9,604sqm, making it an integrated township on its own. This means that apart from great retail below, you also get community facilities like a gorgeous swimming pool on the rooftop. This stunning vantage point lends privacy and also great views while you take a relaxing dip after a busy day.

#### Fitness Centre

Also located on the rooftop is our fully equipped gym and fitness centre. In keeping with our design ethos and embracing a natural approach, the rooftop is also landscaped. Whether you want to soak up the sun outside or get a good workout indoors, you will always be greeted by stunning views at Azizi Gardens.