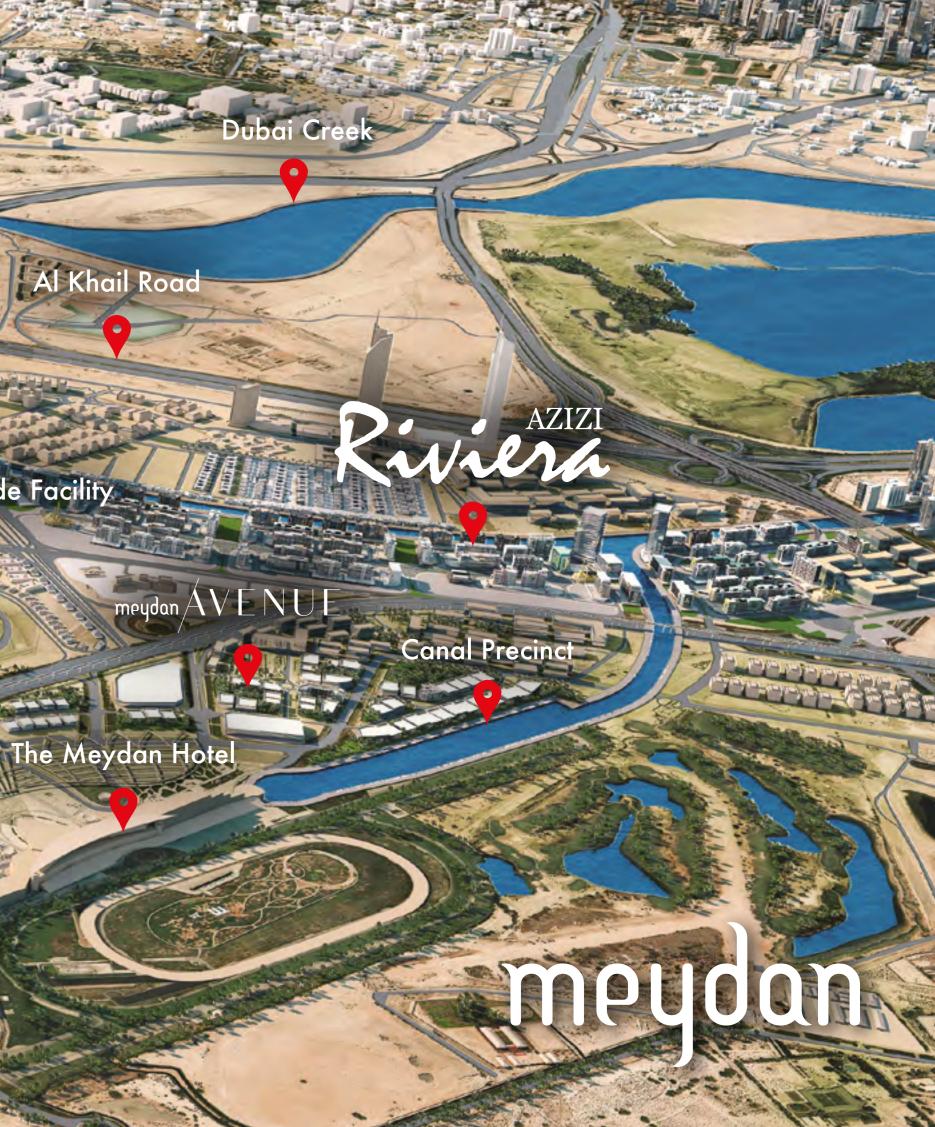

## meydan AVENUE

- The Meydan Hotel and Racecourse 5 minutes walk/3 minutes cycling
- Ras Al Khor Wildlife Sanctuary 10 minutes drive
- Downtown Dubail 15 minutes drive
- Burj Al Arab 20 minutes Drive
- Dubai Airport 15 minutes Drive
- Jumeirah Beach 15 minutes drive
- Dubai Creek Harbour 15 minutes drive

approximate distance

#### A Rewarding Friendly Neighbourhood

Meydan Avenue is at the centre of the iconic Meydan Grandstand – home of the world's richest day in horse racing, the Dubai World Cup. The project includes modern living environments as well as landscaped parks.

With its close proximity to the upcoming Mohammed Bin Rashid City, and the extension of the Creek into Meydan Avenue, the development is conveniently connected to the Meydan One development, Business Bay, the Dubai Water Canal development, Safa Park and Jumeirah Beach Park.

Azizi Gardens is centrally located in the sprawling Meydan Avenue Project, providing the Gardens' residents a host of rewarding conveniences and experiences. The Meydan Hotel is only a 5-minute walk away, while attractions like The Dubai Mall and Burj Al Arab are 15 and 19 minutes, respectively, by car.