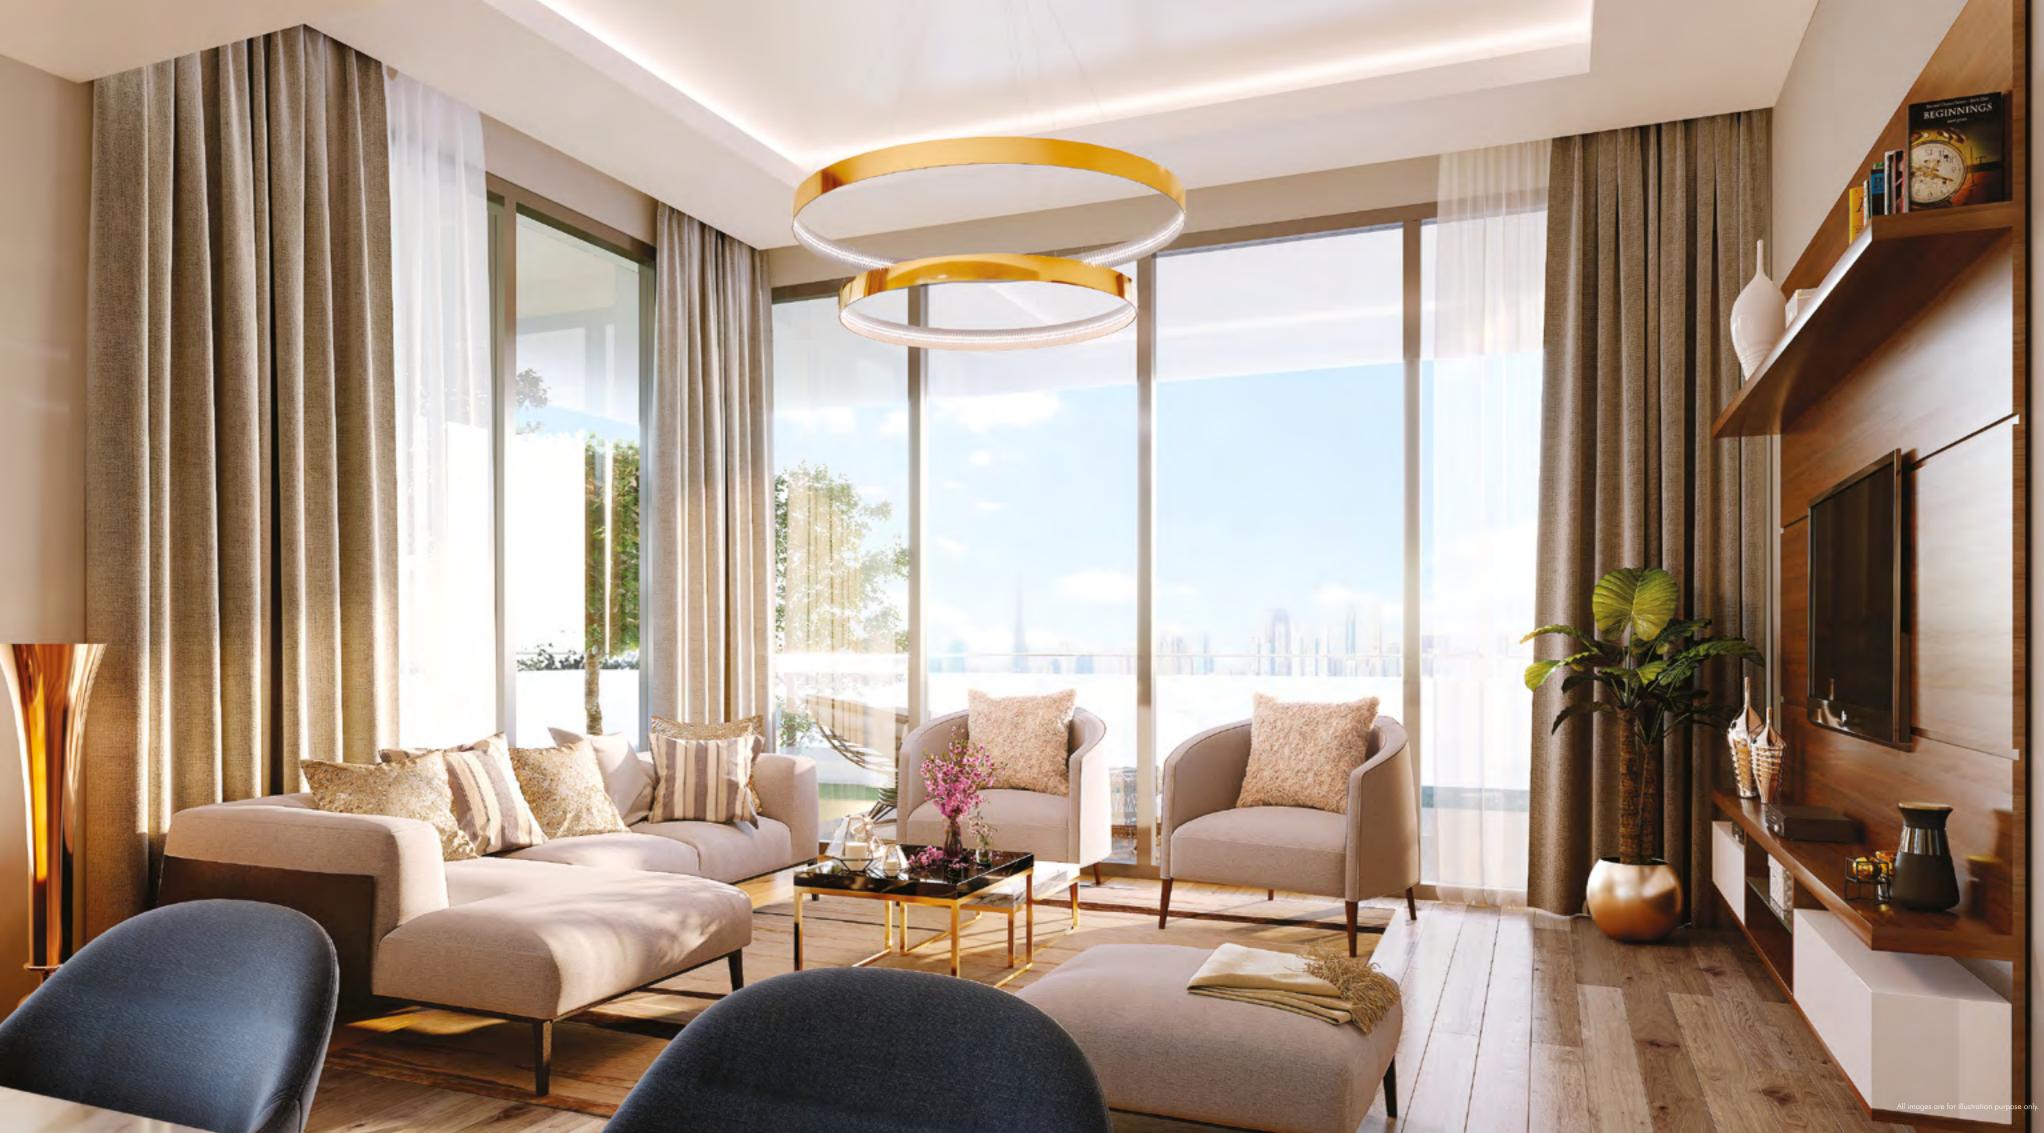

#### Chic Meets Contemporary

No matter which layout you choose, you can be guaranteed plenty of space to make your apartment truly yours. Our open-plan layout gives you room to experiment, while the beautiful floor to ceiling windows offer you breath-taking views no matter which corner of Azizi Gardens you call your own.

In keeping with our nature-inspired design ethos, we have embellished the floors with warm wooden panelling and kept the lines clean and crisp to give it a contemporary, chic and modern feel. Elegant lighting and integrated panelling helps keep everything neat and organised.

#### Unparalleled Views

Spectacular balconies designed with you in mind lend unparalleled views of the Dubai skyline. Exquisitely crafted panoramic glass frames coupled with floor to ceiling windows, wood panelled floors and perforated panels give each apartment an air of sophistication. The clean landscaped corners add a wonderfully new green dimension to apartment design in Dubai.