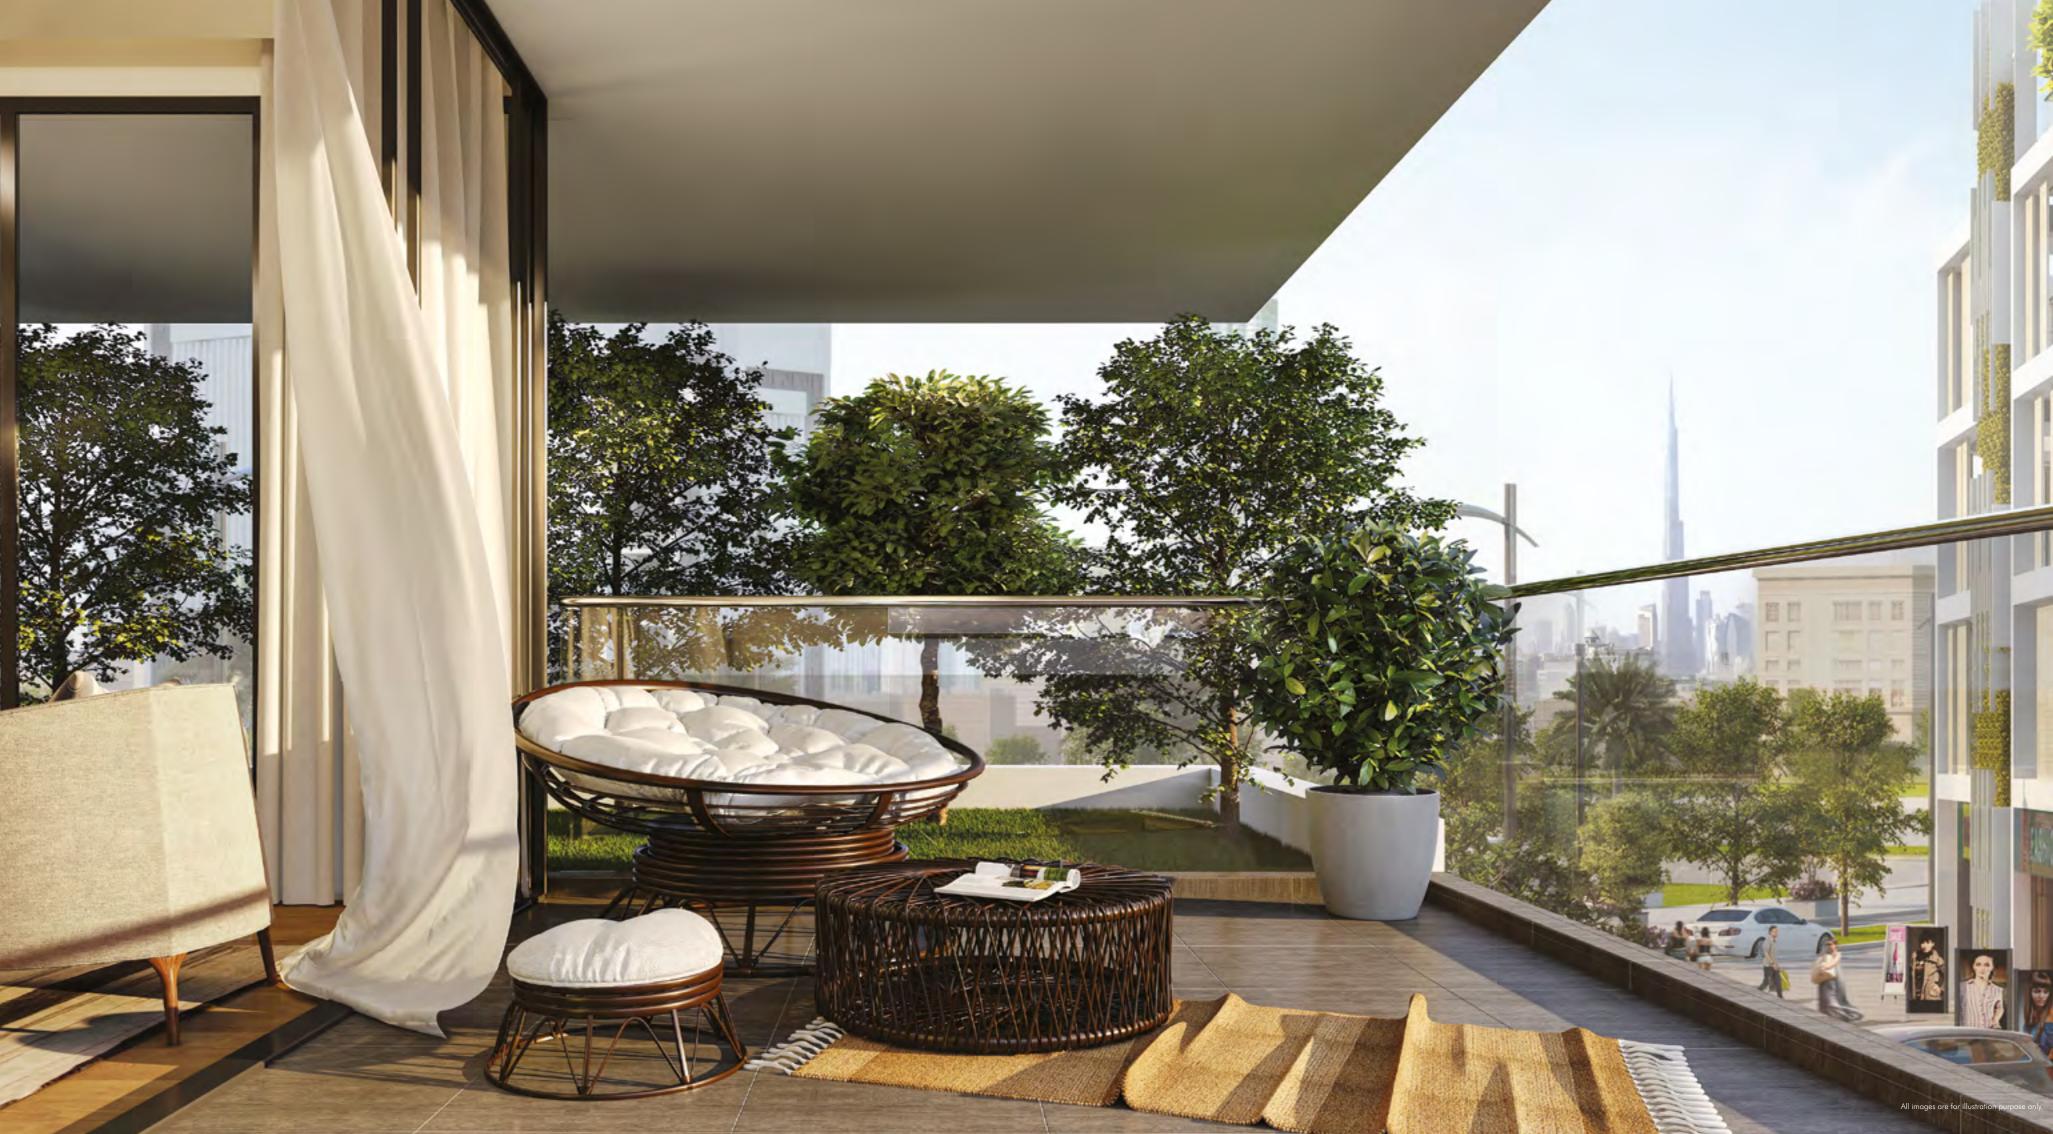

#### Embrace The Green Life

Our award-winning contemporary architectural style is reflected in the clean lines, simple, uncluttered spaces and large windows and balconies of Azizi Gardens.

Large spacious balconies give you the freedom to landscape your living space as you see fit. With the beautifully designed perforated panels, designed to let in just the right amount of warm sunshine, you can enjoy peaceful and restful evenings in your little slice of paradise.

Glass elevators with panoramic views of the internal courtyard and the park ensure that you always get a view of the surrounding greenery. Enjoy stunning views, no matter which corner of the building you make your own, including of Dubai landmarks like Burj Khalifa and the iconic Dubai skyline. Popular destinations like Meydan Racecourse are just a stone's throw away.

#### Unparalleled Views

Spectacular balconies designed with you in mind lend unparalleled views of the Dubai skyline. Exquisitely crafted panoramic glass frames coupled with floor to ceiling windows, wood panelled floors and perforated panels give each apartment an air of sophistication. The clean landscaped corners add a wonderfully new green dimension to apartment design in Dubai.