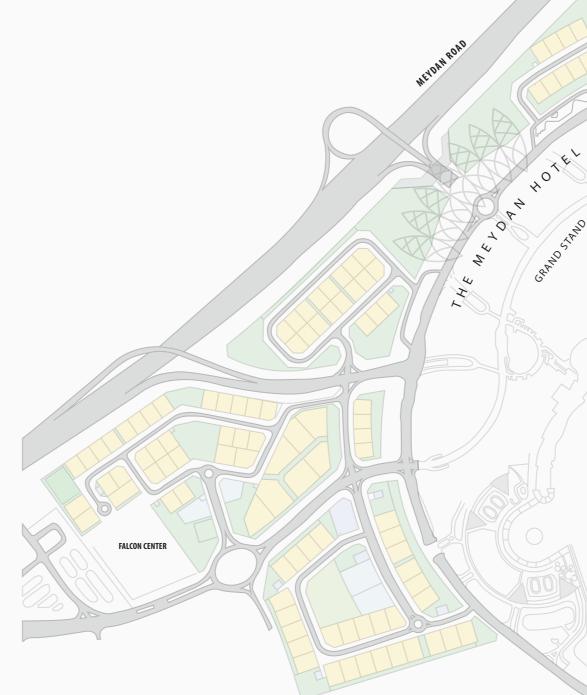

## meydan AVENUE

- The Meydan Hotel and Racecourse 5 minutes walk/3 minutes cycling
- Ras Al Khor Wildlife Sanctuary 10 minutes drive
- Downtown Dubail 15 minutes drive
- Burj Al Arab 20 minutes Drive
- Dubai Airport 15 minutes Drive
- Jumeirah Beach 15 minutes drive
- Dubai Creek Harbour 15 minutes drive

#### A Rewarding Friendly Neighbourhood

Meydan Avenue is at the centre of the iconic Meydan Grandstand – home of the world's richest day in horse racing, the Dubai World Cup. The project includes modern living environments as well as landscaped parks.

Azizi Gardens is centrally located in the sprawling Meydan Avenue Project, providing the Gardens' residents a host of rewarding conveniences and experiences. The Meydan Hotel is only a 5-minute walk away, while attractions like The Dubai Mall and Burj Al Arab are 15 and 19 minutes, respectively, by car.