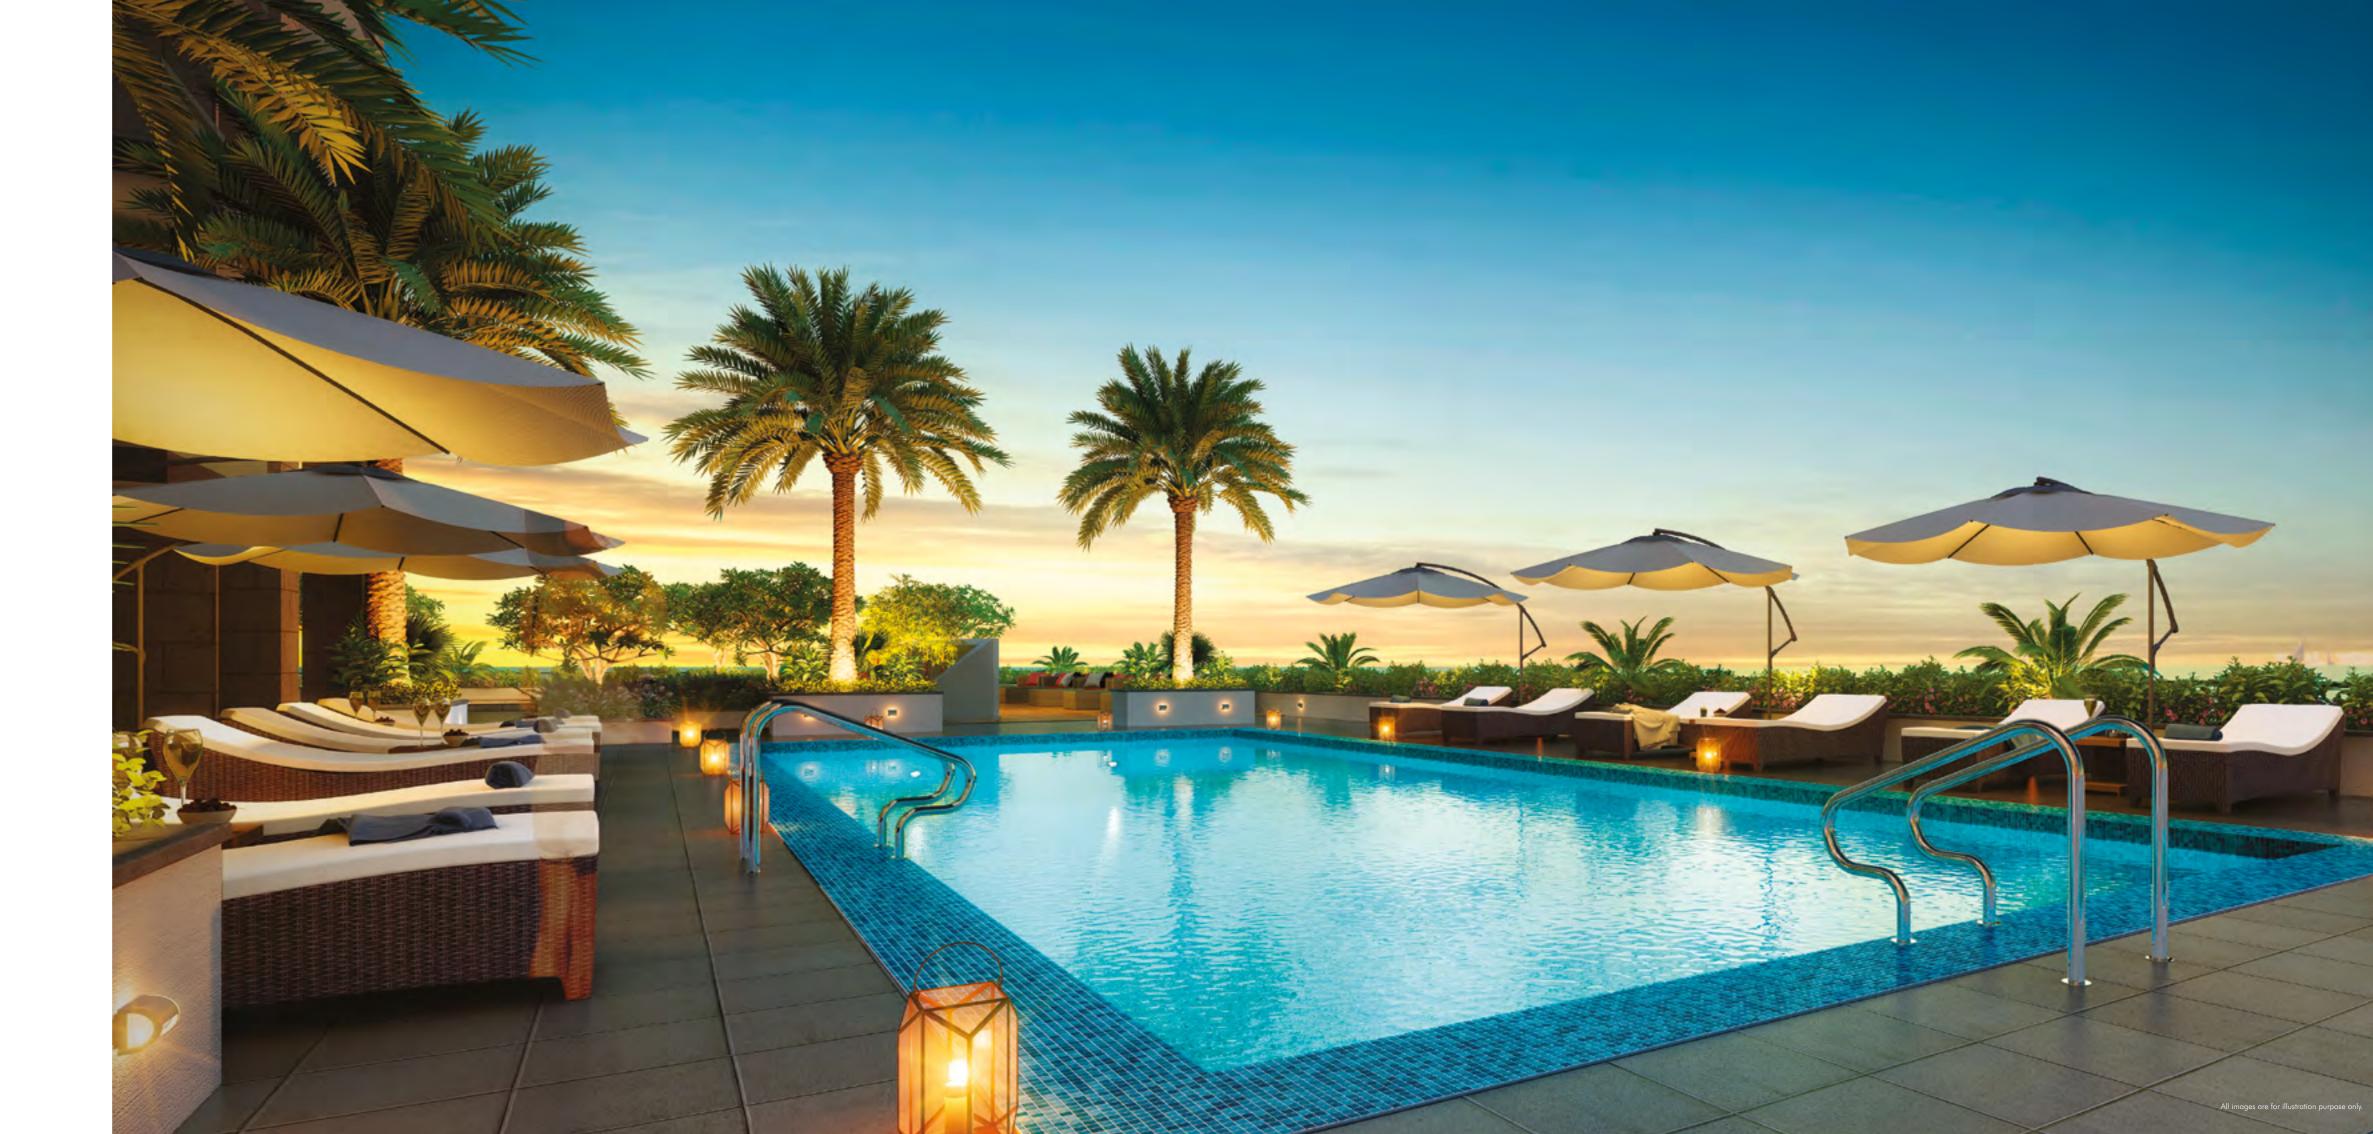

#### Swimming Pool

Azizi Gardens boasts a gross floor area of 4,645sqm, with a built-up area of 9,604sqm, making it an integrated township on its own. This means that apart from great retail below, you also get community facilities like a gorgeous swimming pool on the rooftop. This stunning vantage point lends privacy and also great views while you take a relaxing dip after a busy day.