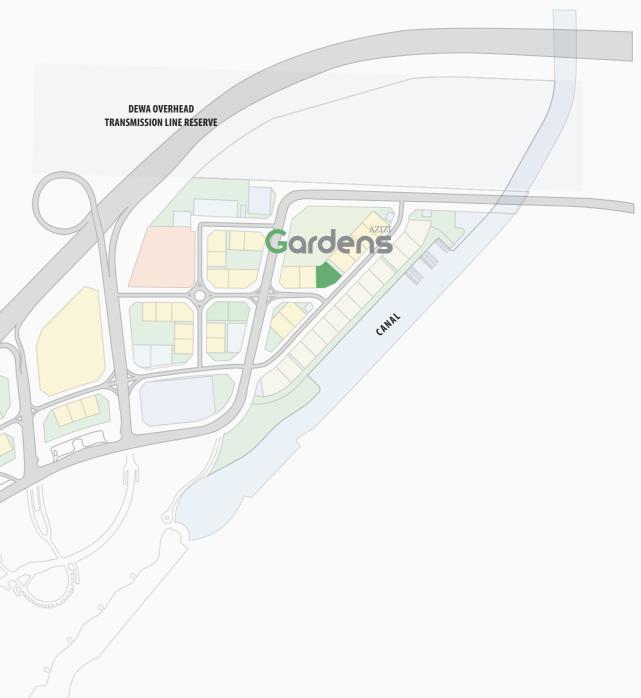

Azizi Gardens is centrally located in the sprawling Meydan Avenue Project, providing the Gardens' residents a host of rewarding conveniences and experiences. The Meydan Hotel is only a 5-minute walk away, while attractions like The Dubai Mall and Burj Al Arab are 15 and 19 minutes, respectively, by car.

#### Space And Serenity

Azizi Gardens comprises a total of 51 one- and two-bedroom apartments that offer the best of contemporary living with a natural vibe. Built across an area over 9,600sqm, the area includes its own landscaped gardens and green spaces.