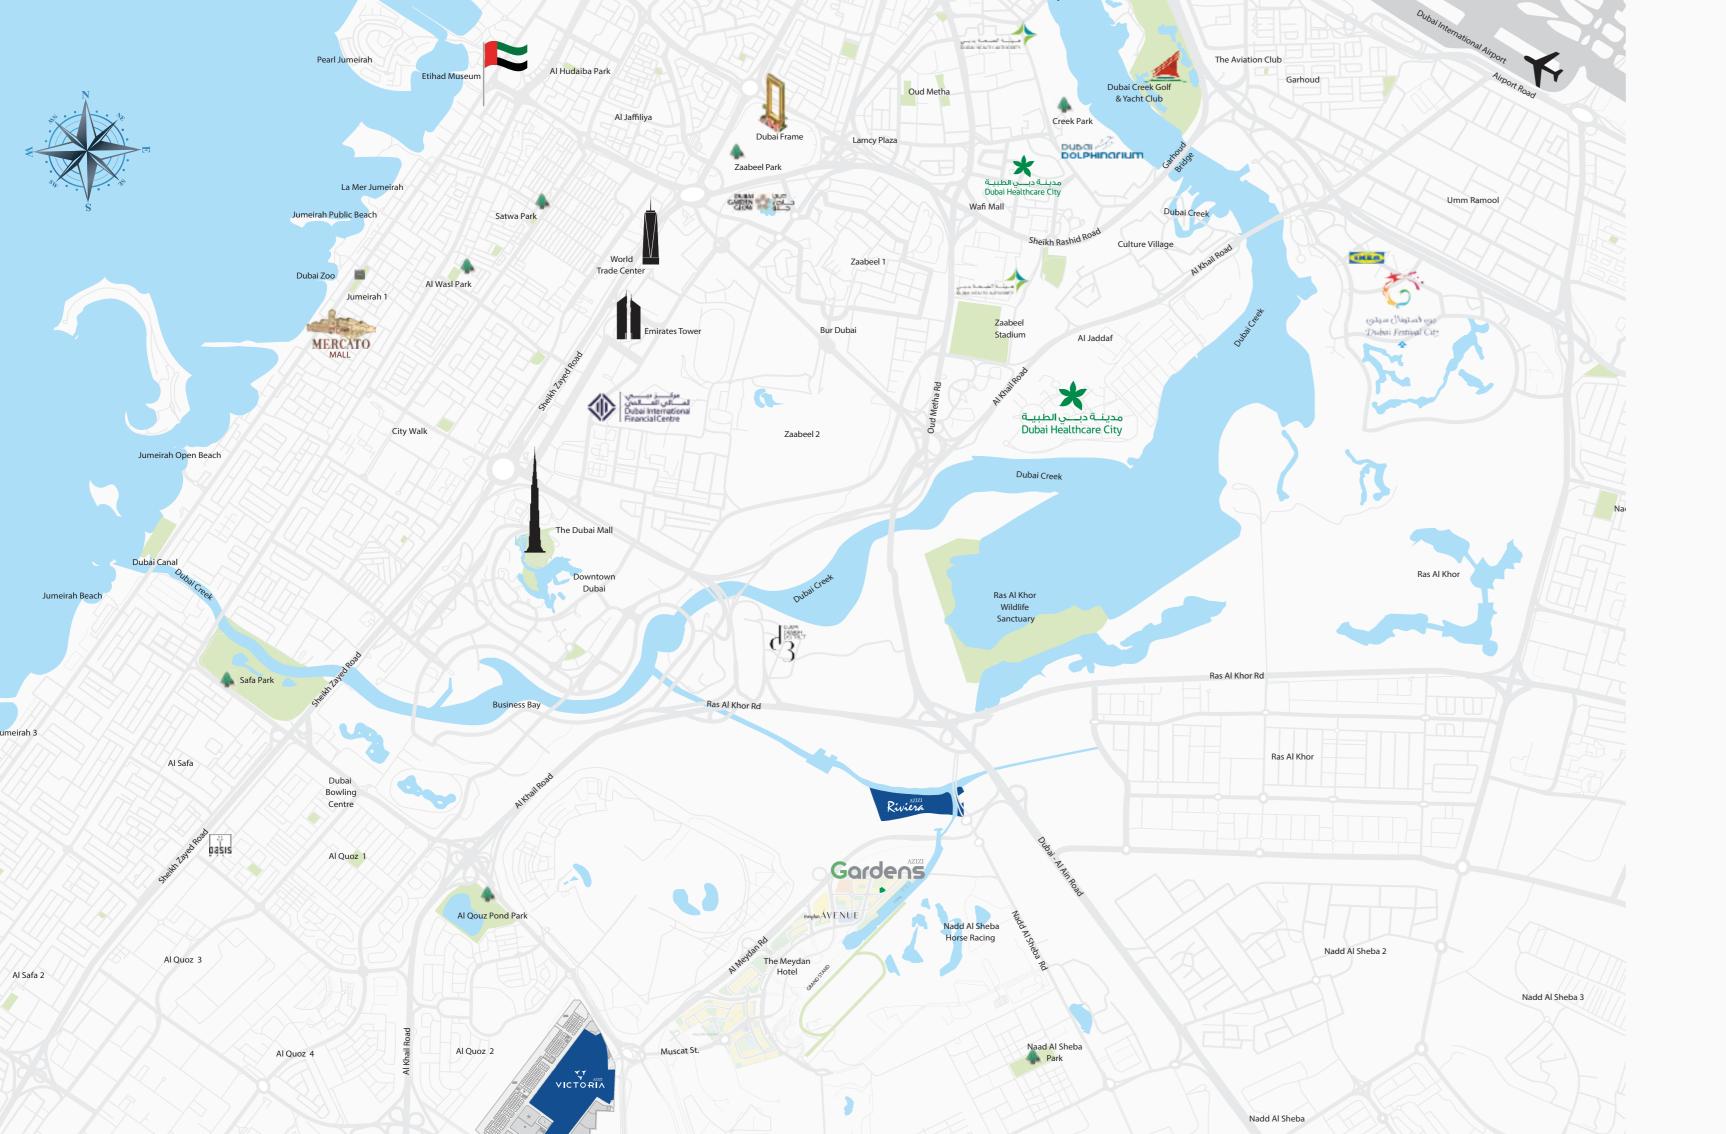

## meydan AVENUE

- The Meydan Hotel and Racecourse 5 minutes walk/3 minutes cycling
- Ras Al Khor Wildlife Sanctuary 10 minutes drive
- Downtown Dubail 15 minutes drive
- Burj Al Arab 20 minutes Drive
- Dubai Airport 15 minutes Drive
- Jumeirah Beach 15 minutes drive
- Dubai Creek Harbour 15 minutes drive

approximate distance

Azizi Gardens is centrally located in the sprawling Meydan Avenue Project, providing the Gardens' residents a host of rewarding conveniences and experiences. The Meydan Hotel is only a 5-minute walk away, while attractions like The Dubai Mall and Burj Al Arab are 15 and 19 minutes, respectively, by car.