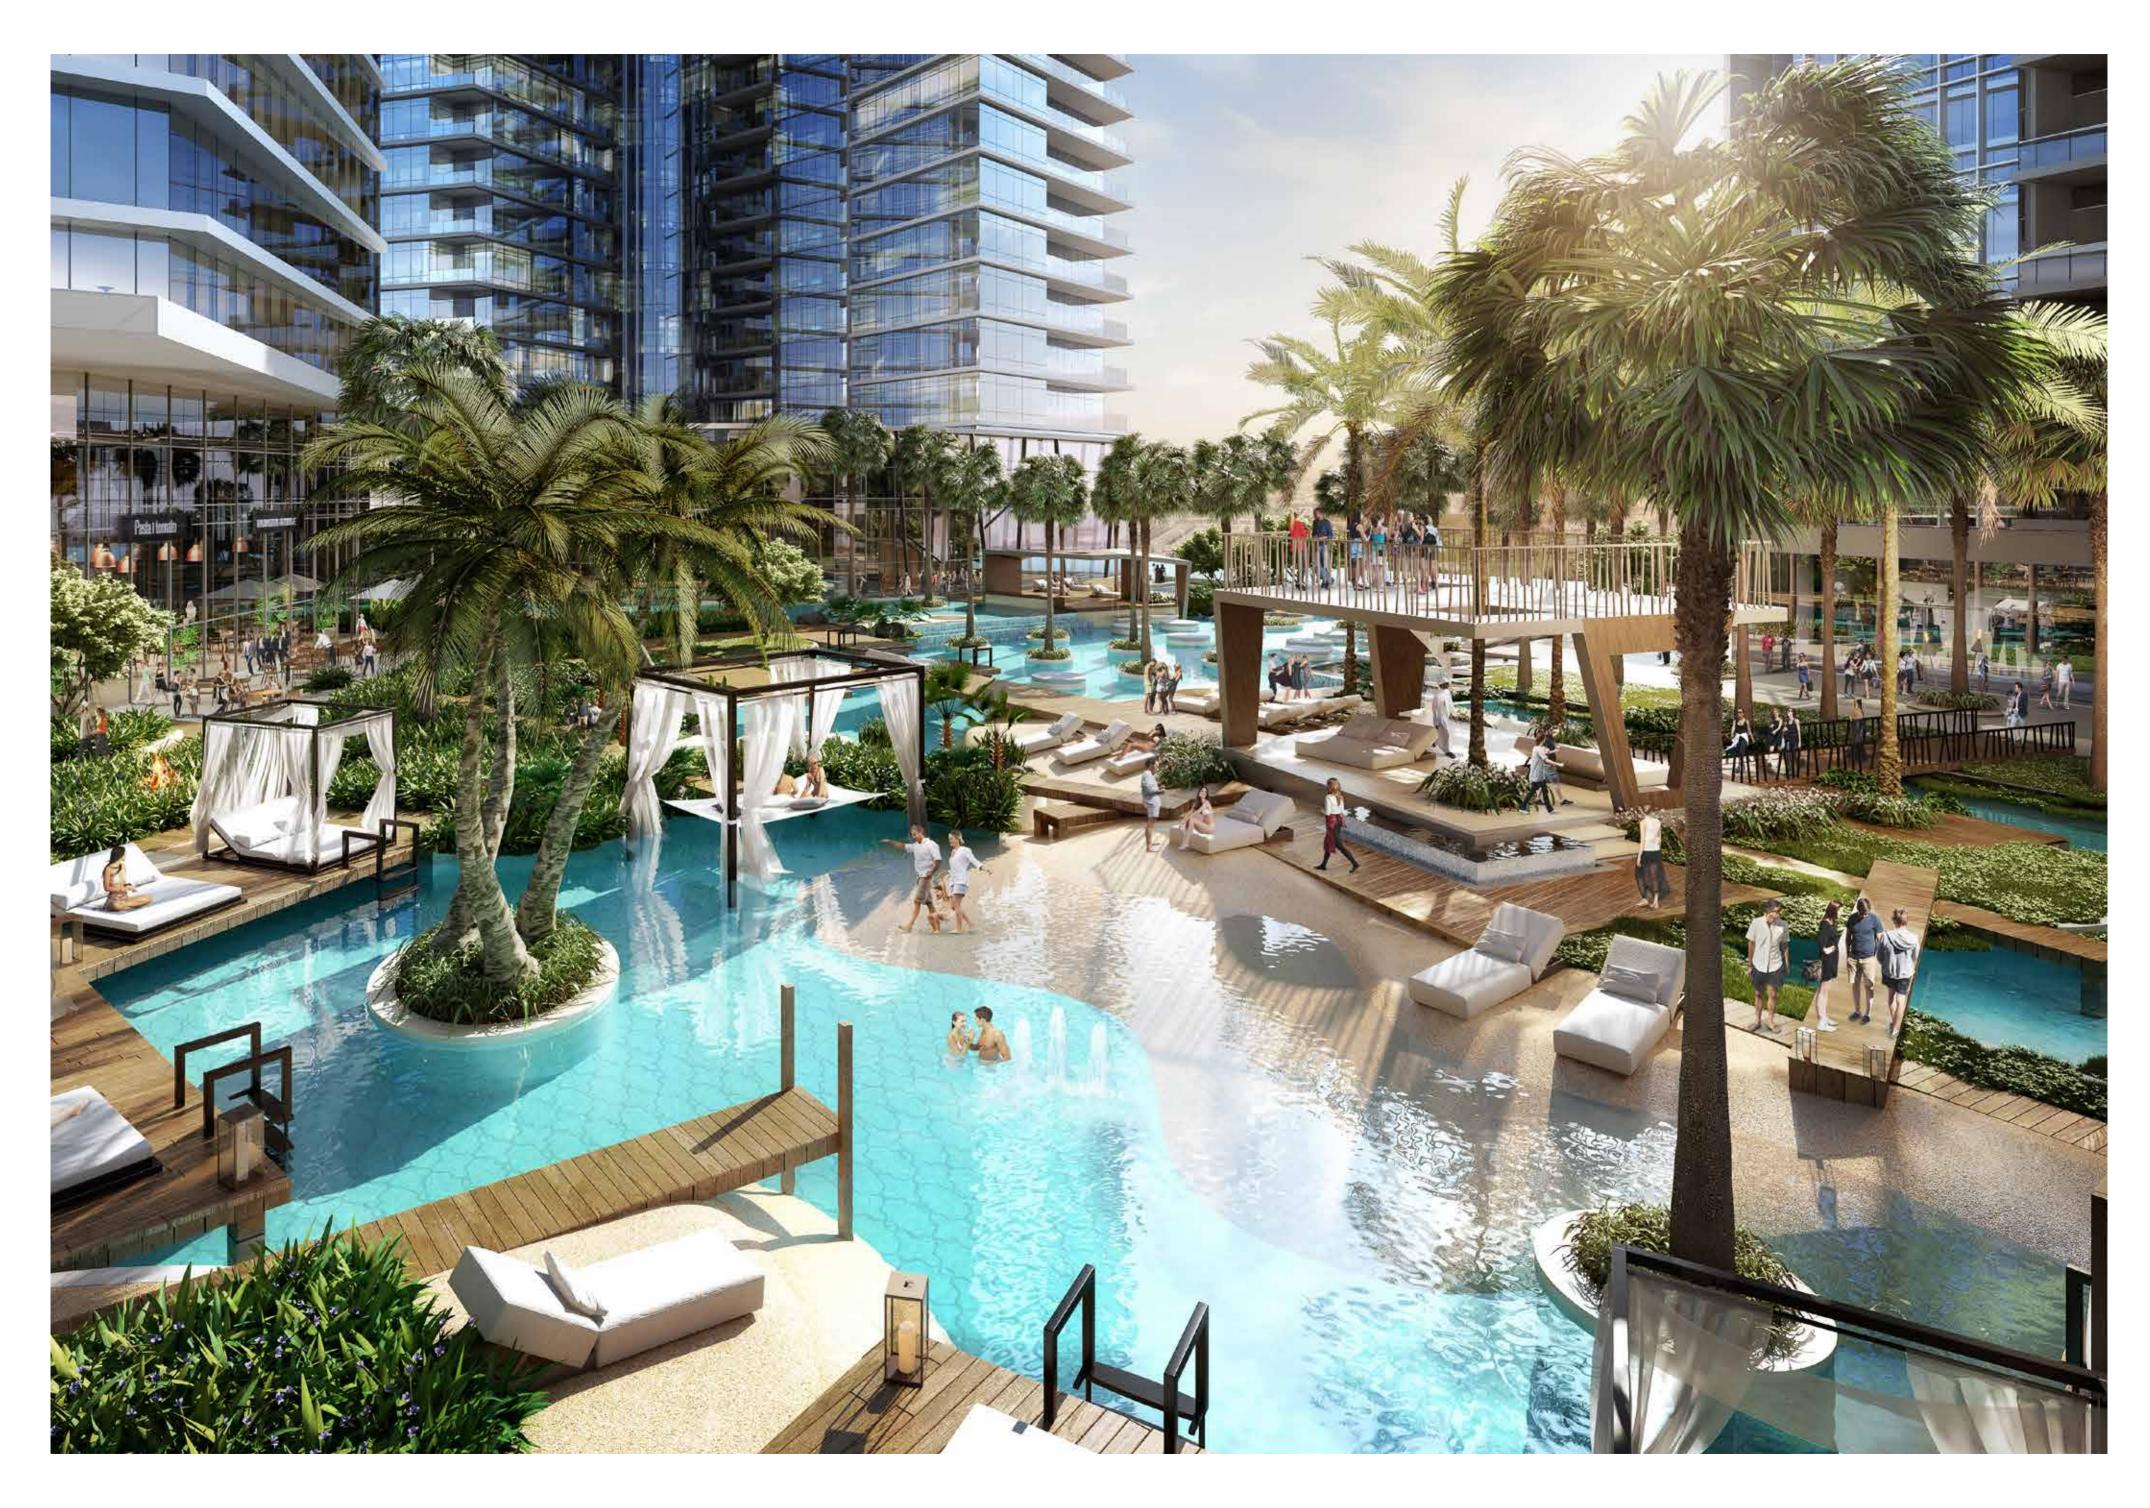

### AYKON PLAZA

Central to the development is AYKON Plaza, an elevated platform that links the East Towers and provides the community with its own beautiful areas in which to unwind and relax.

There's something for every age and mood, from inviting swimming pools and specialist exercise areas to street café culture and luxurious boutiques – with lots more besides.