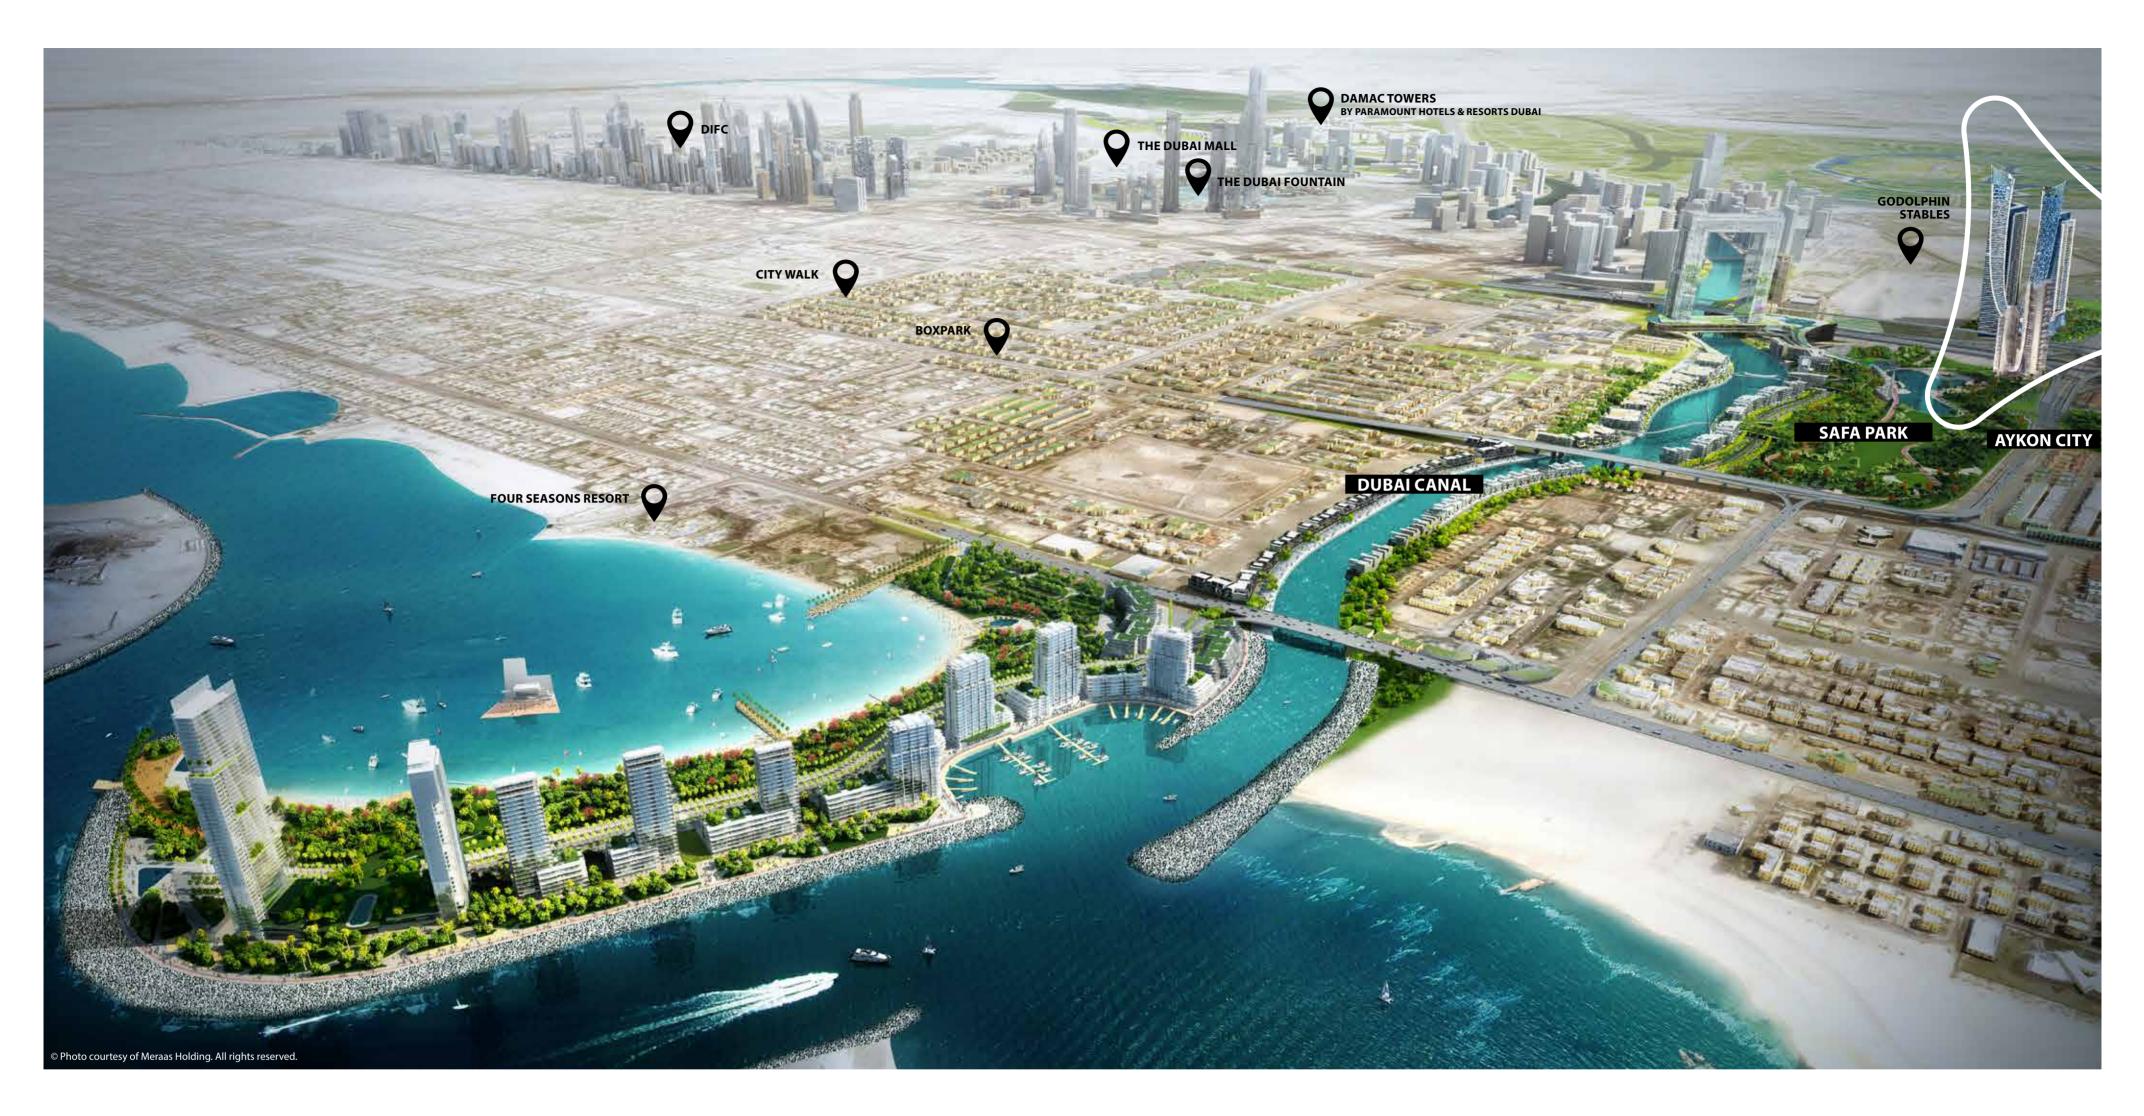

#### Dubai Canal

Linking new and old Dubai, the canal, which forms a new island within the city, runs through several lifestyle and leisure developments that include hotels, restaurants and retail options. There is also a marina, a boardwalk, and multiple stations to make it into a first-rate marine transport hub.

#### Sheikh Zayed Road

As Dubai's main vehicular artery and the longest road in the UAE, Sheikh Zayed Road provides easy access to the rest of the city, and the other emirates beyond; as well as being the spectacular setting of some of Dubai's most illustrious skyscrapers.

### AYKON CITY

- THE EAST TOWERS

Live in Dubai's most prestigious, and best connected neighborhood. Become neighbours with the Burj Khalifa and the Dubai Fountains; Dubai Canal, City Walk, BOXPARK and a host of global luxury brands.