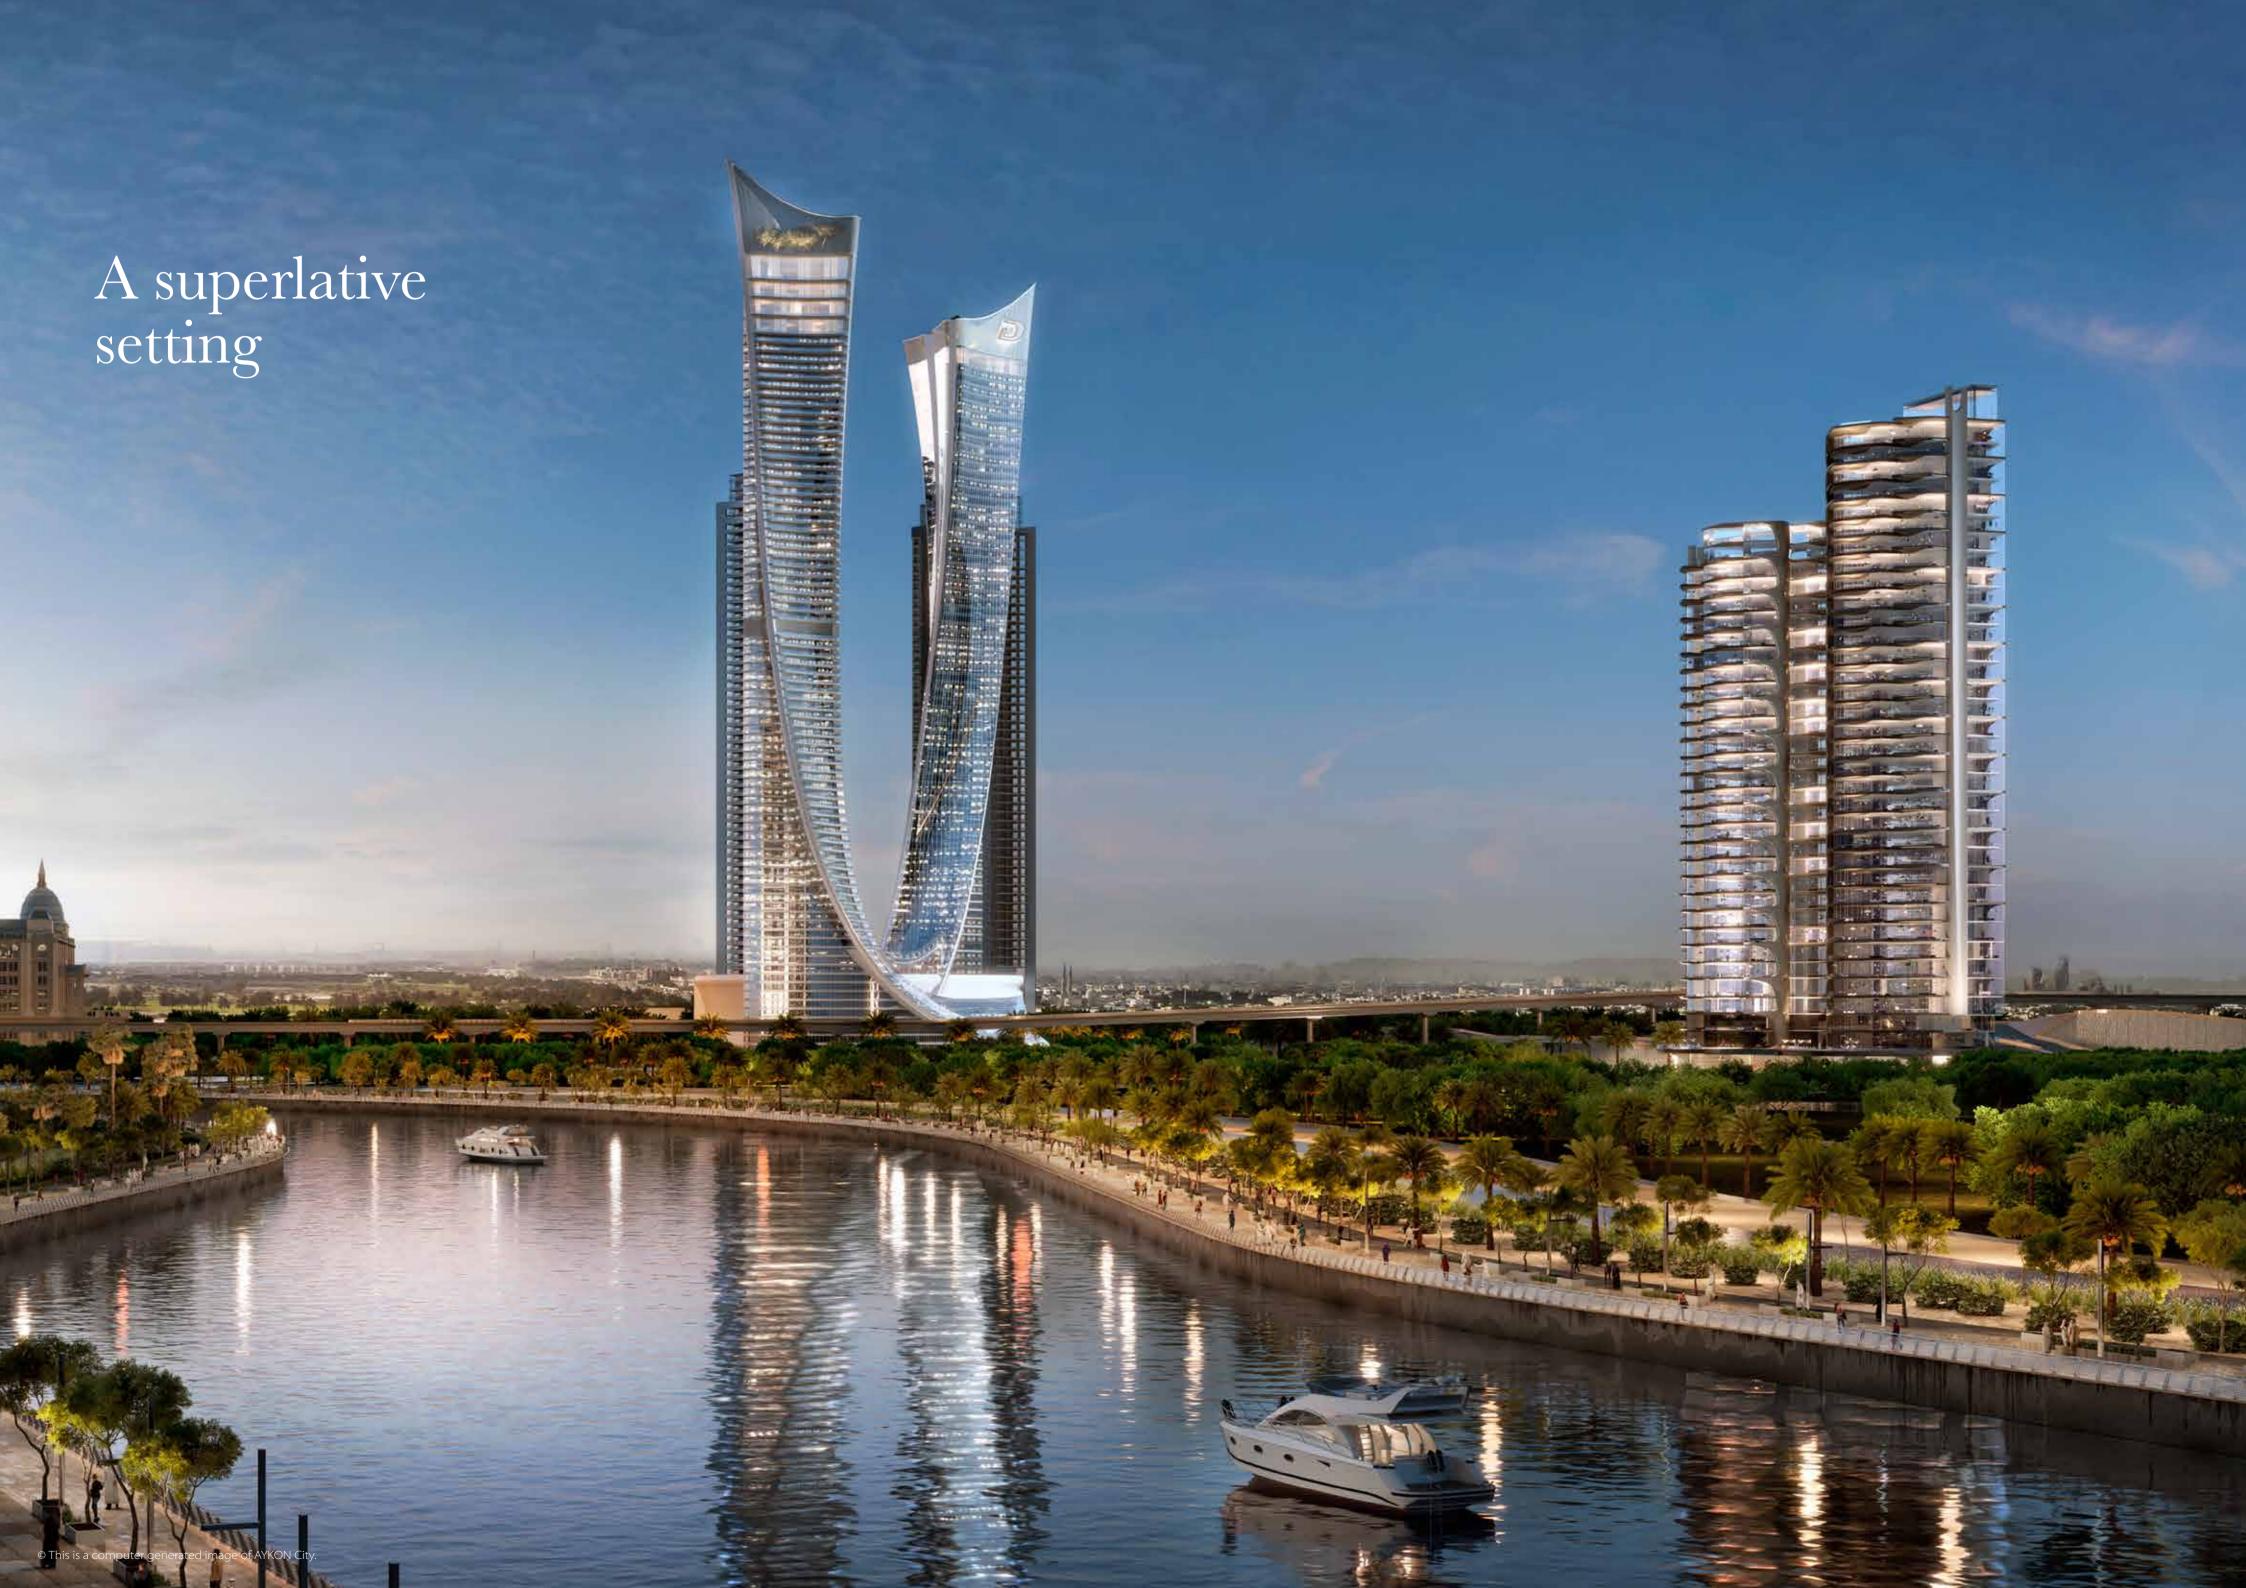

### AYKON CITY

– THE WEST TOWERS

The organic lines of the East Towers are echoed across Sheikh Zayed Road in the two West Towers; creating an elegant gateway to Dubai's Downtown.

### INSPIRING OUTLOOKS

Each of the towers has been carefully designed to feature stunning view corridors from every perspective; from Sheikh Zayed Road to the Arabian Gulf; from Dubai Canal to the very heart of the city; from Safa Park to Dubai Marina.