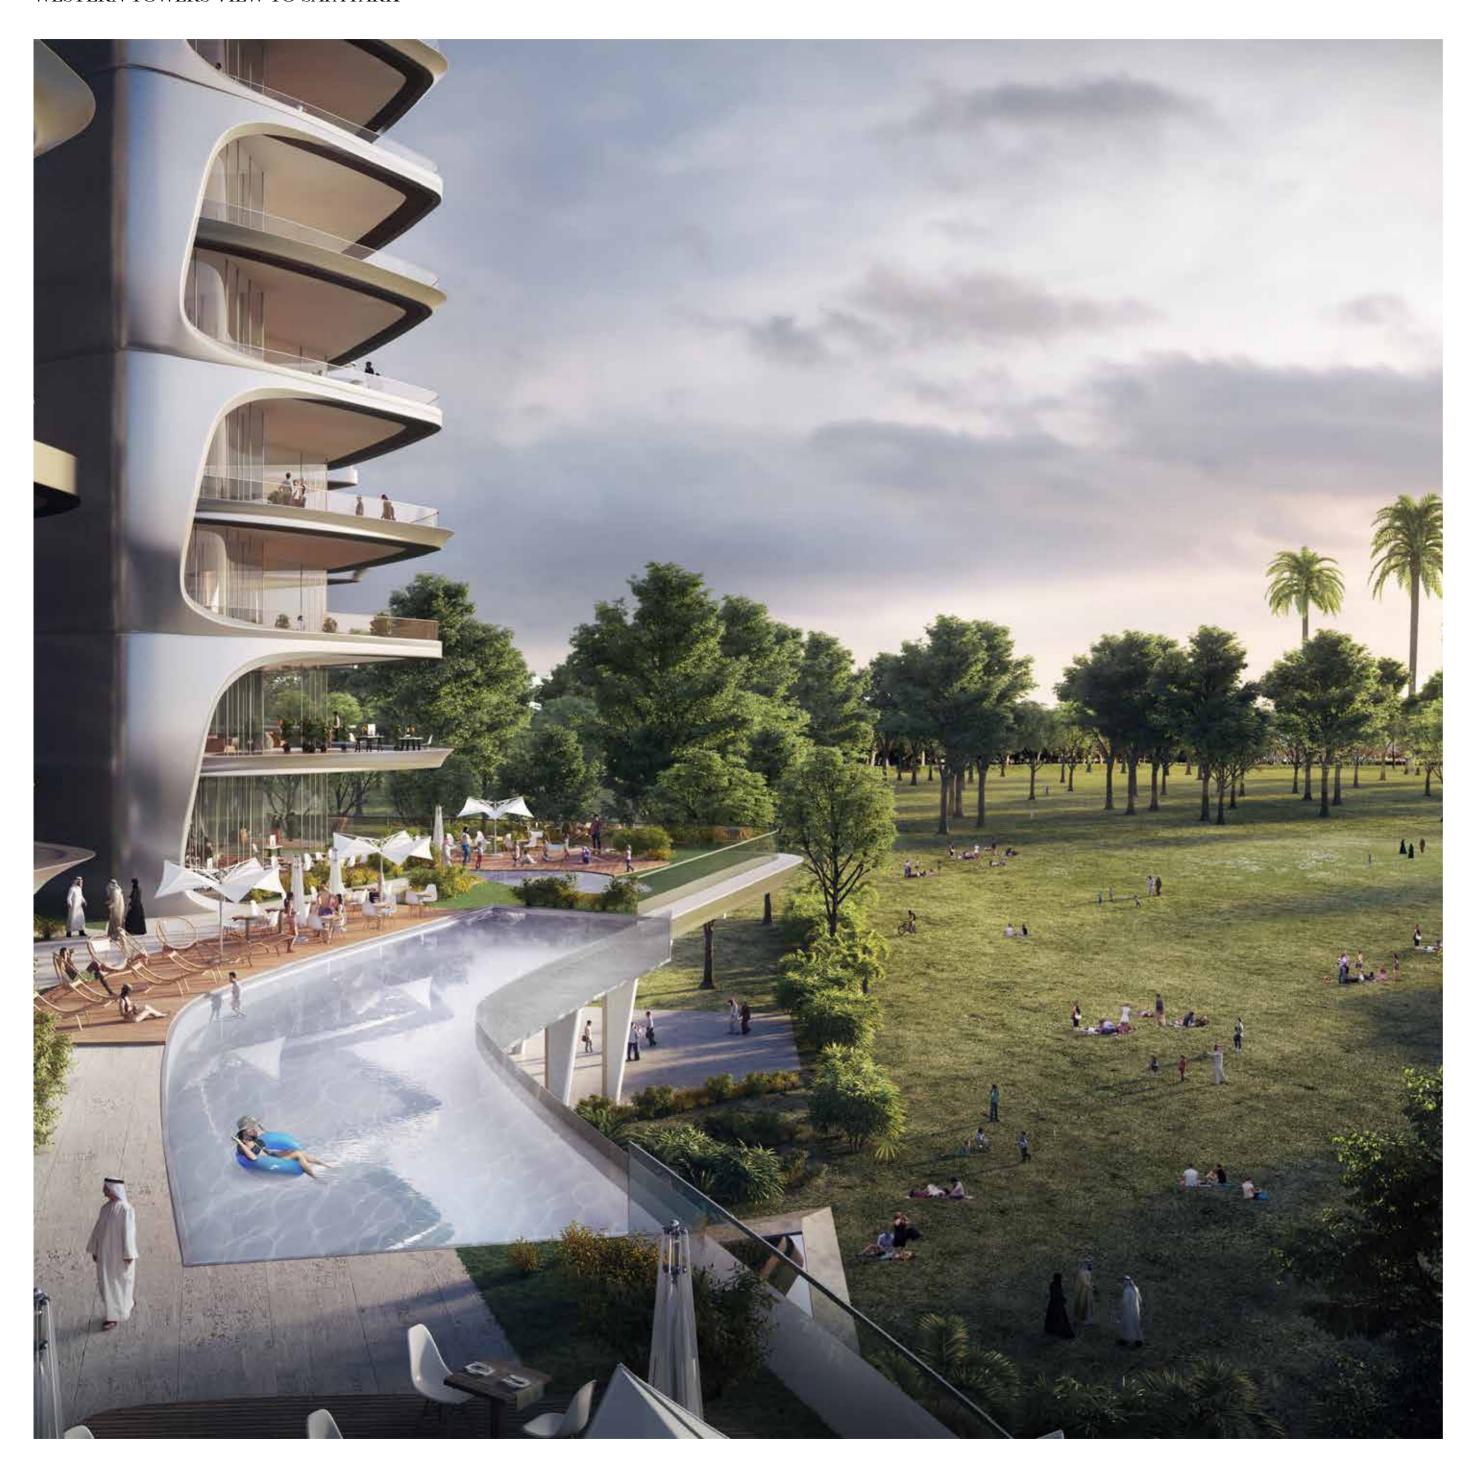

### AYKON CITY

– THE WEST TOWERS

The organic lines of the East Towers are echoed across Sheikh Zayed Road in the two West Towers; creating an elegant gateway to Dubai's Downtown.

### INSPIRING OUTLOOKS

Each of the towers has been carefully designed to feature stunning view corridors from every perspective; from Sheikh Zayed Road to the Arabian Gulf; from Dubai Canal to the very heart of the city; from Safa Park to Dubai Marina.