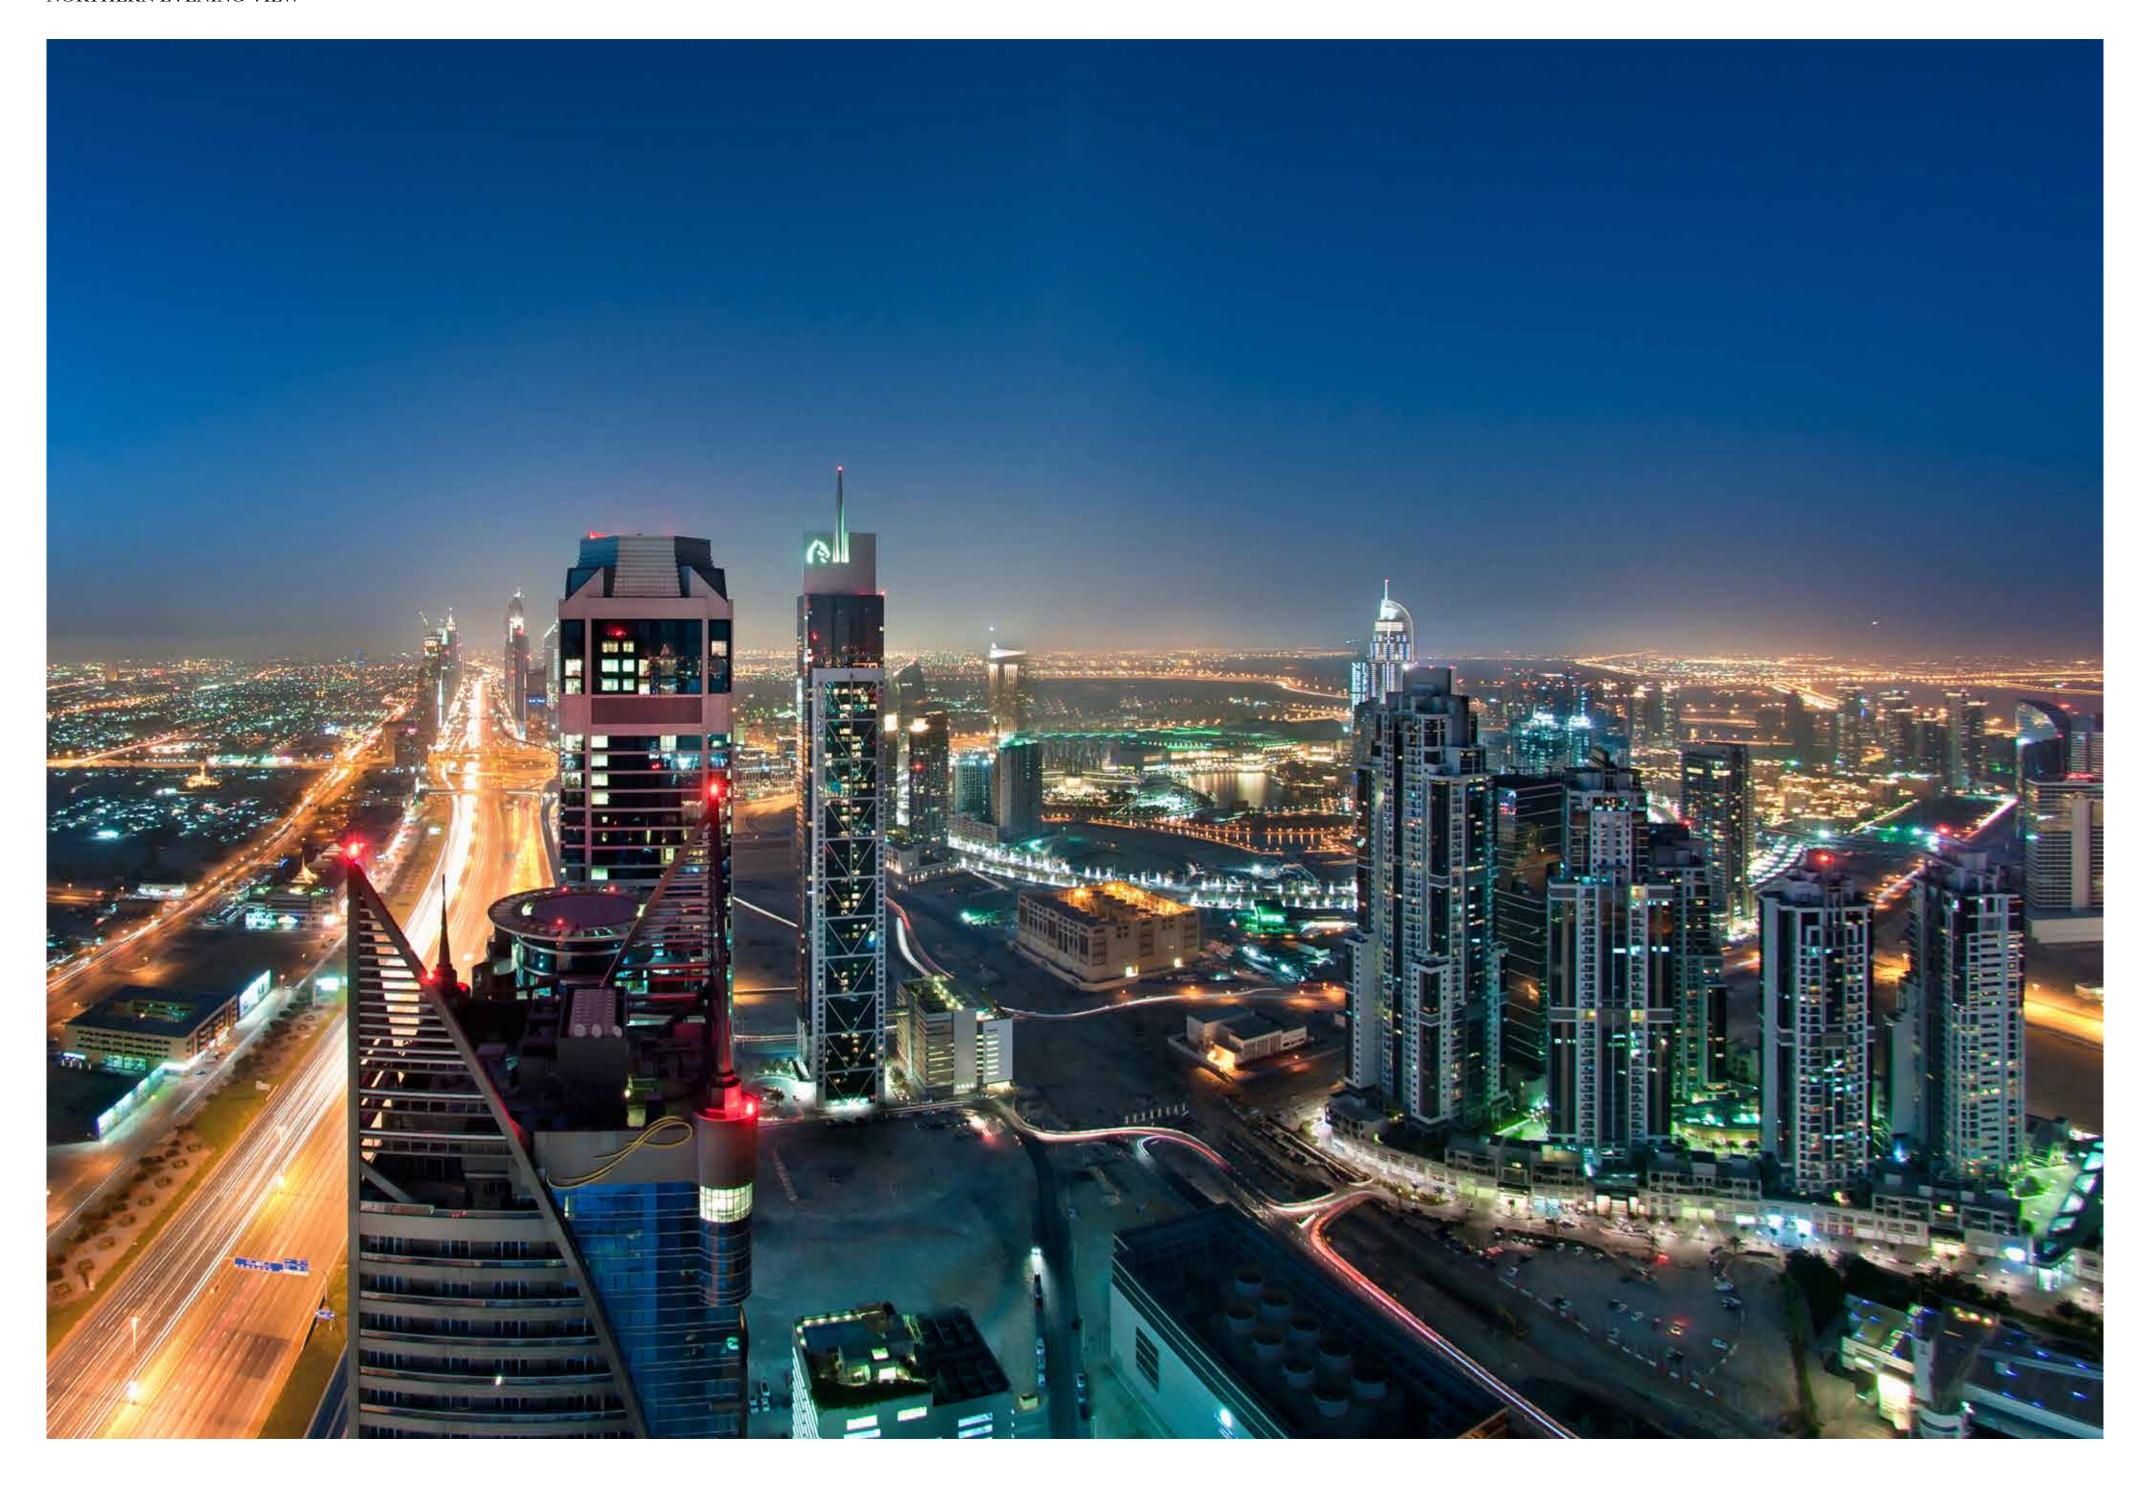

#### Sheikh Zayed Road

As Dubai's main vehicular artery and the longest road in the UAE, Sheikh Zayed Road provides easy access to the rest of the city, and the other emirates beyond; as well as being the spectacular setting of some of Dubai's most illustrious skyscrapers.

### INSPIRING OUTLOOKS

Each of the towers has been carefully designed to feature stunning view corridors from every perspective; from Sheikh Zayed Road to the Arabian Gulf; from Dubai Canal to the very heart of the city; from Safa Park to Dubai Marina.