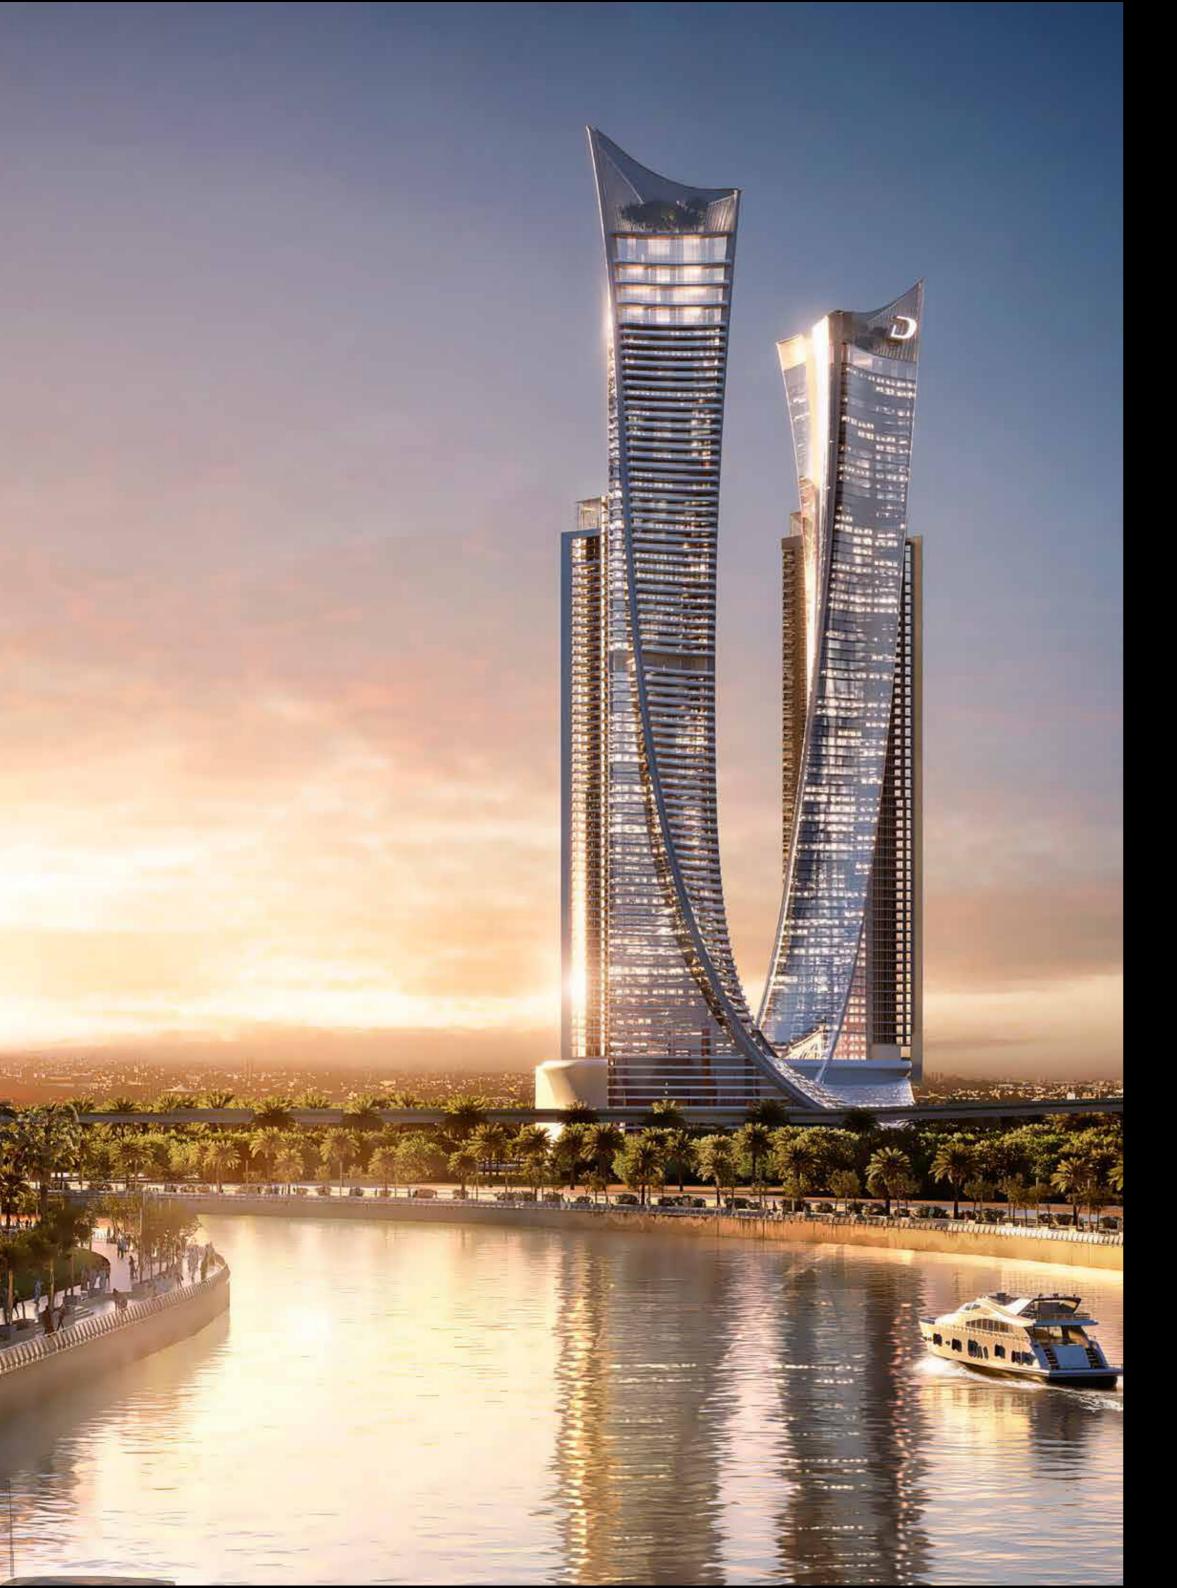

#### Dubai Canal

Linking new and old Dubai, the canal, which forms a new island within the city, runs through several lifestyle and leisure developments that include hotels, restaurants and retail options. There is also a marina, a boardwalk, and multiple stations to make it into a first-rate marine transport hub.

#### Sheikh Zayed Road

As Dubai's main vehicular artery and the longest road in the UAE, Sheikh Zayed Road provides easy access to the rest of the city, and the other emirates beyond; as well as being the spectacular setting of some of Dubai's most illustrious skyscrapers.

### AYKON CITY

- THE EAST TOWERS

Live in Dubai's most prestigious, and best connected neighborhood. Become neighbours with the Burj Khalifa and the Dubai Fountains; Dubai Canal, City Walk, BOXPARK and a host of global luxury brands.

### AYKON CITY

– THE WEST TOWERS

The organic lines of the East Towers are echoed across Sheikh Zayed Road in the two West Towers; creating an elegant gateway to Dubai's Downtown.