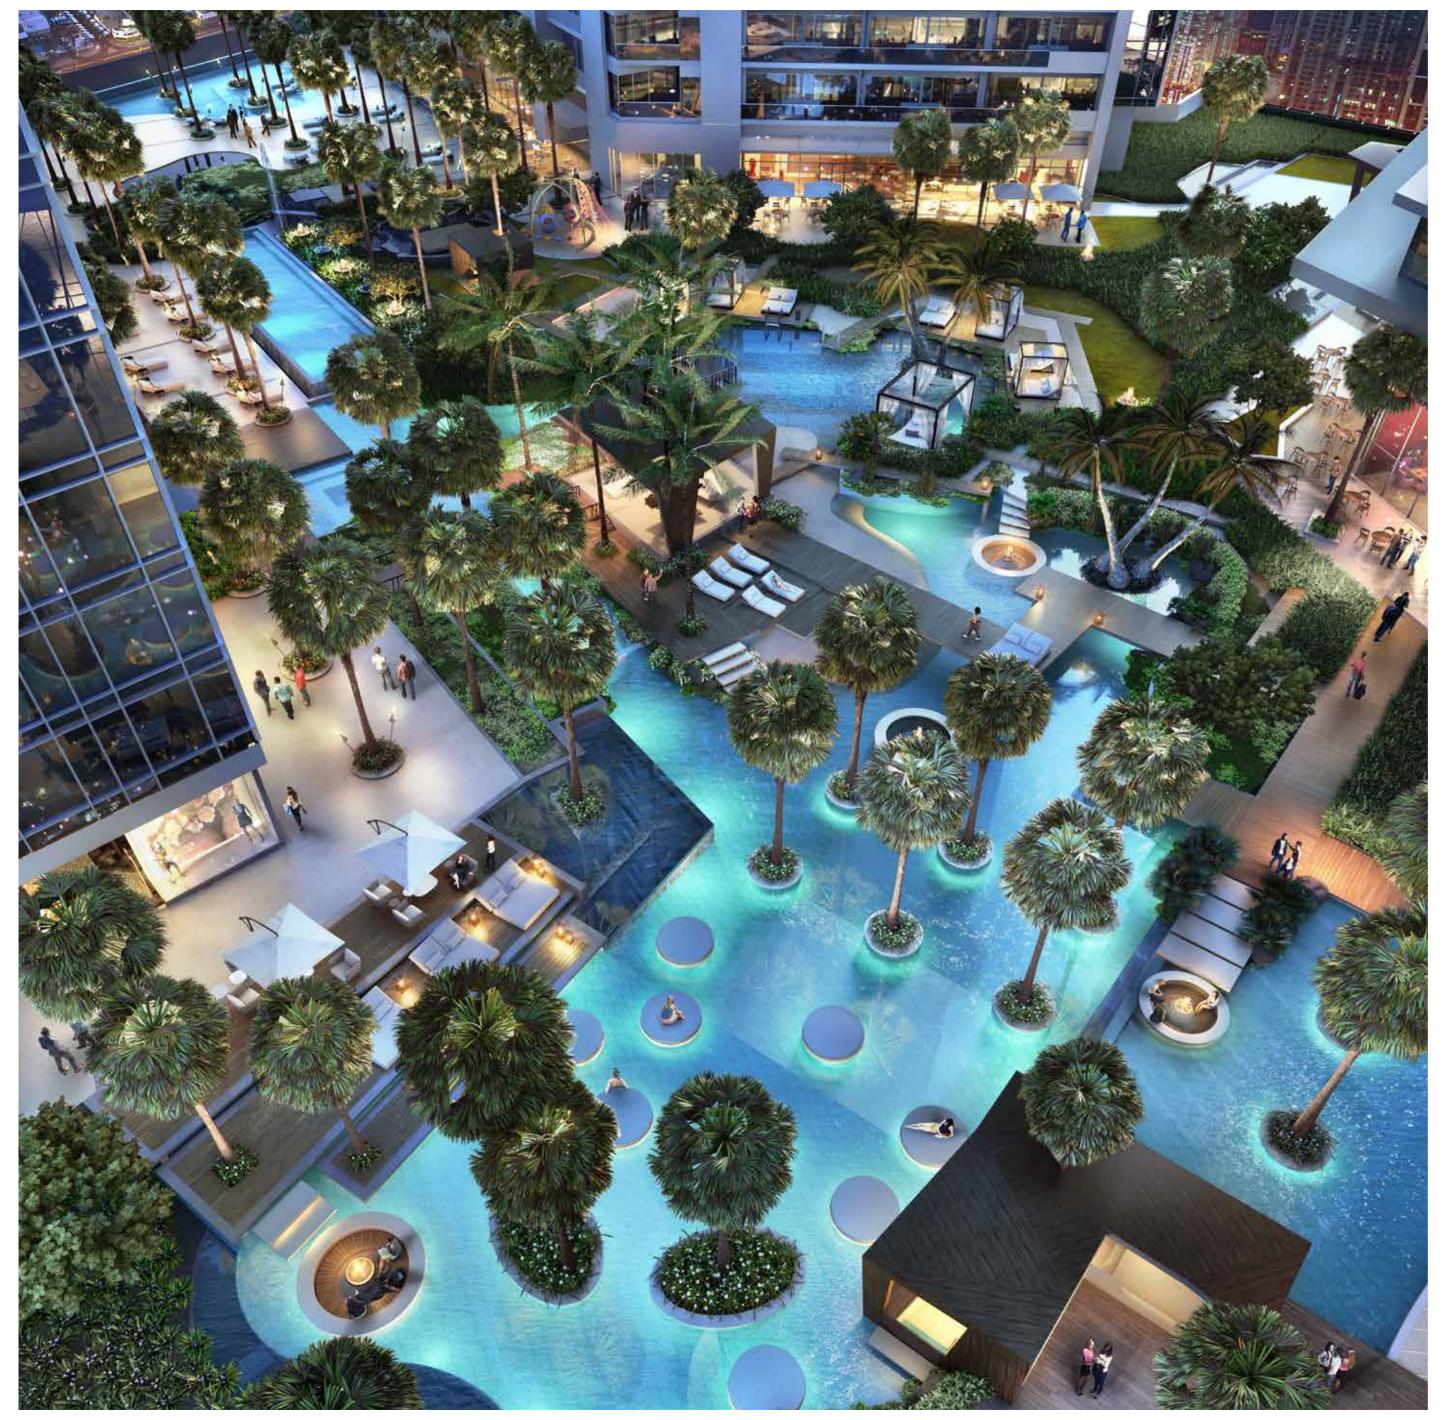

### AYKON PLAZA

Central to the development is AYKON Plaza, an elevated platform that links the East Towers and provides the community with its own beautiful areas in which to unwind and relax.

There's something for every age and mood, from inviting swimming pools and specialist exercise areas to street café culture and luxurious boutiques – with lots more besides.

### THE CLUB

The Club is an exclusive residents-only setting with a modern twist on old-world charm. The Club shall offer spectacular views of the surrounding neighbourhood, and is a place in which to relax and socialise.