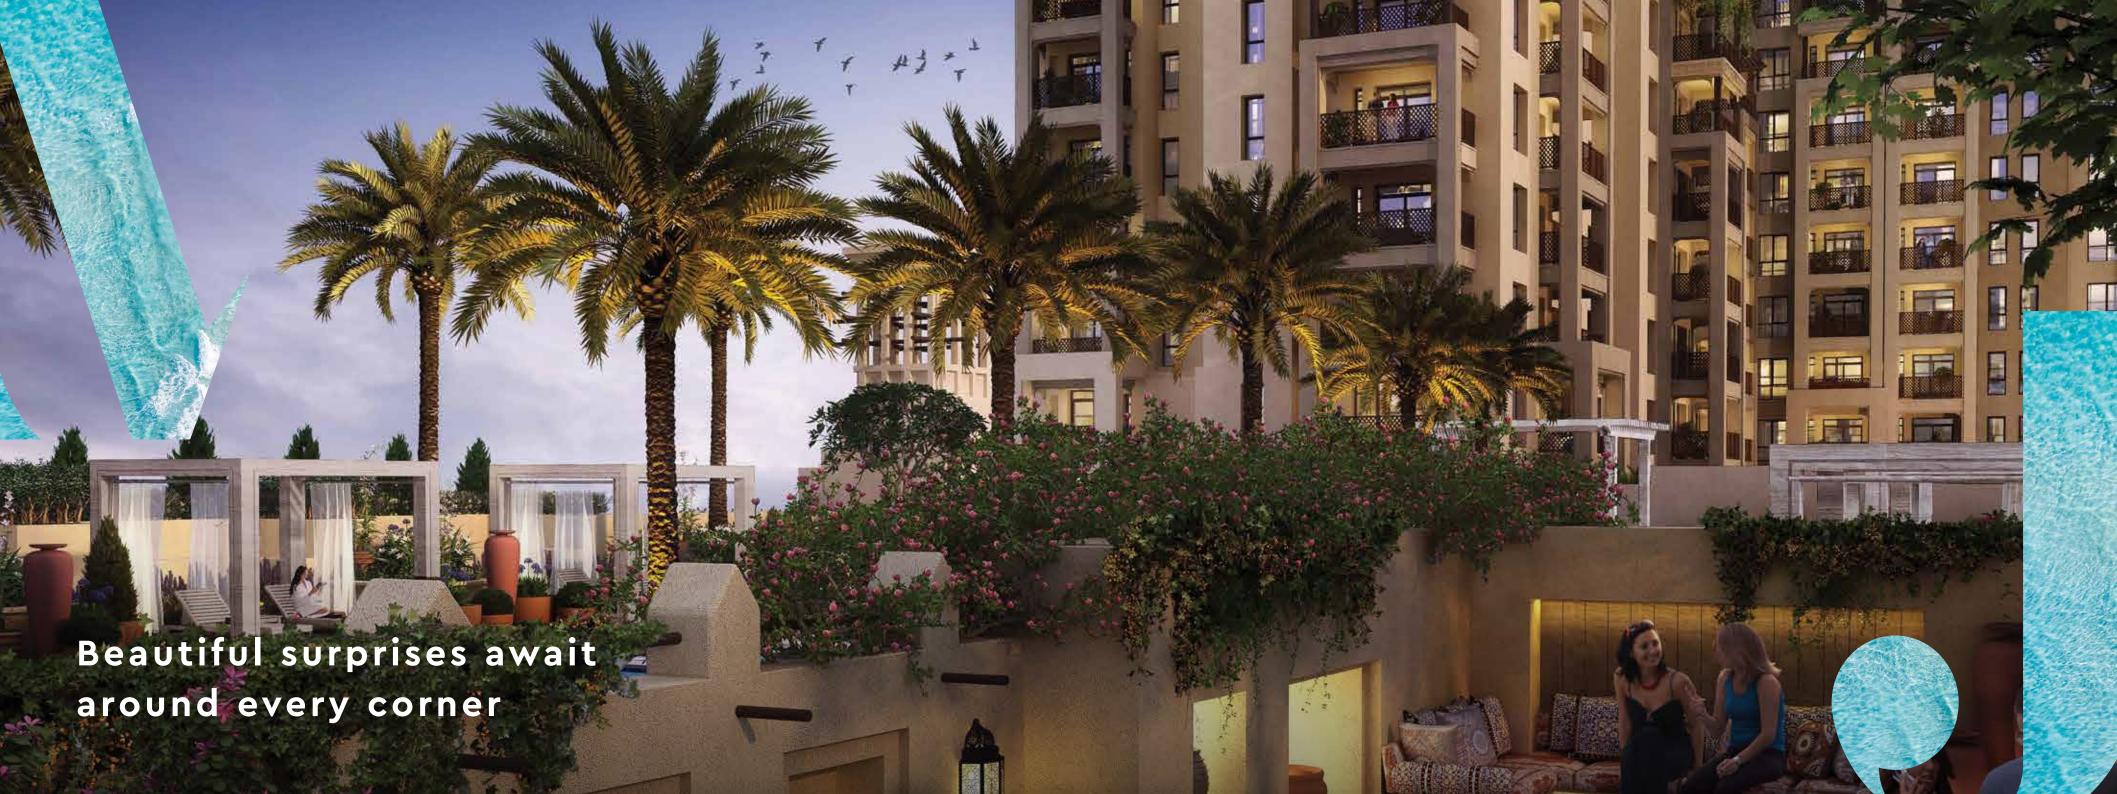

## Community An unparalleled oasis on a pathway to discovery

A central pedestrian walkway meanders through Madinat Jumeirah Living, providing access to private community entrances. Communal roof terraces with BBQ areas also offer magnificent views of Madinat Jumeirah, Burj Al Arab and the sea, while facilities include: