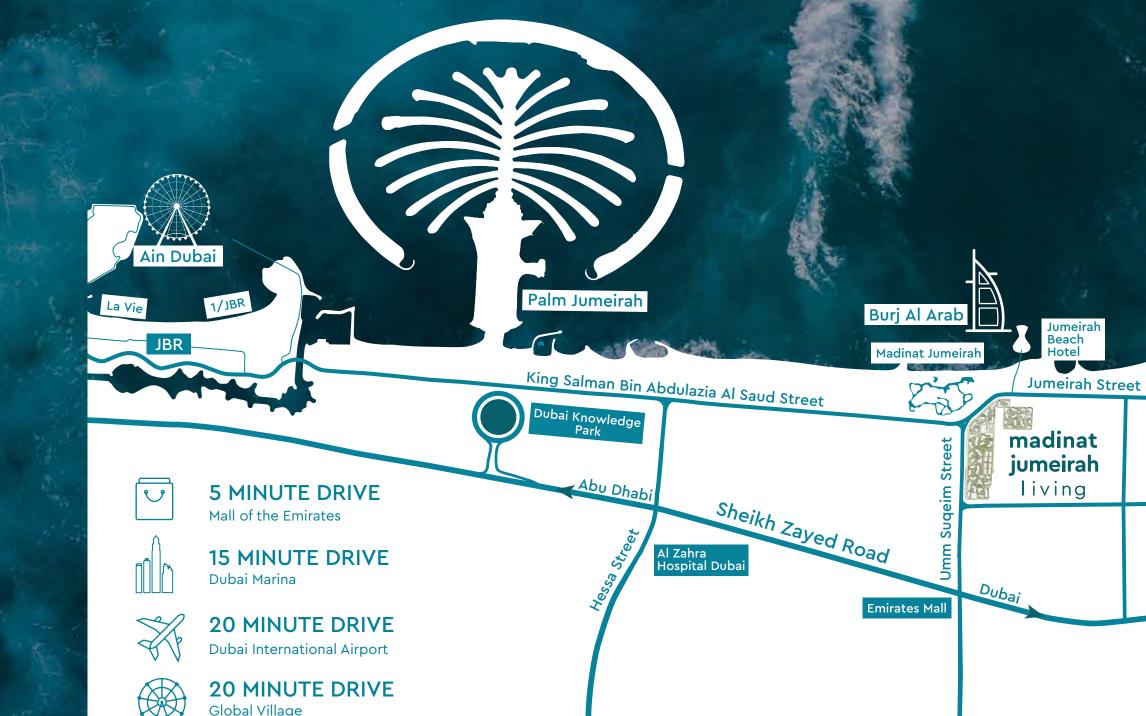

Located 20 minutes from Dubai International Airport, and nestled in Madinat Jumeirah, Madinat Jumeirah Living is also just a few minutes from Dubai Media City, Dubai Internet City, Palm Jumeirah and Dubai Marina. It is adjacent to Burj Al Arab, Wild Wadi Waterpark<sup>TM</sup>, Jumeirah Beach Hotel; major shopping malls, public transport links and schools.