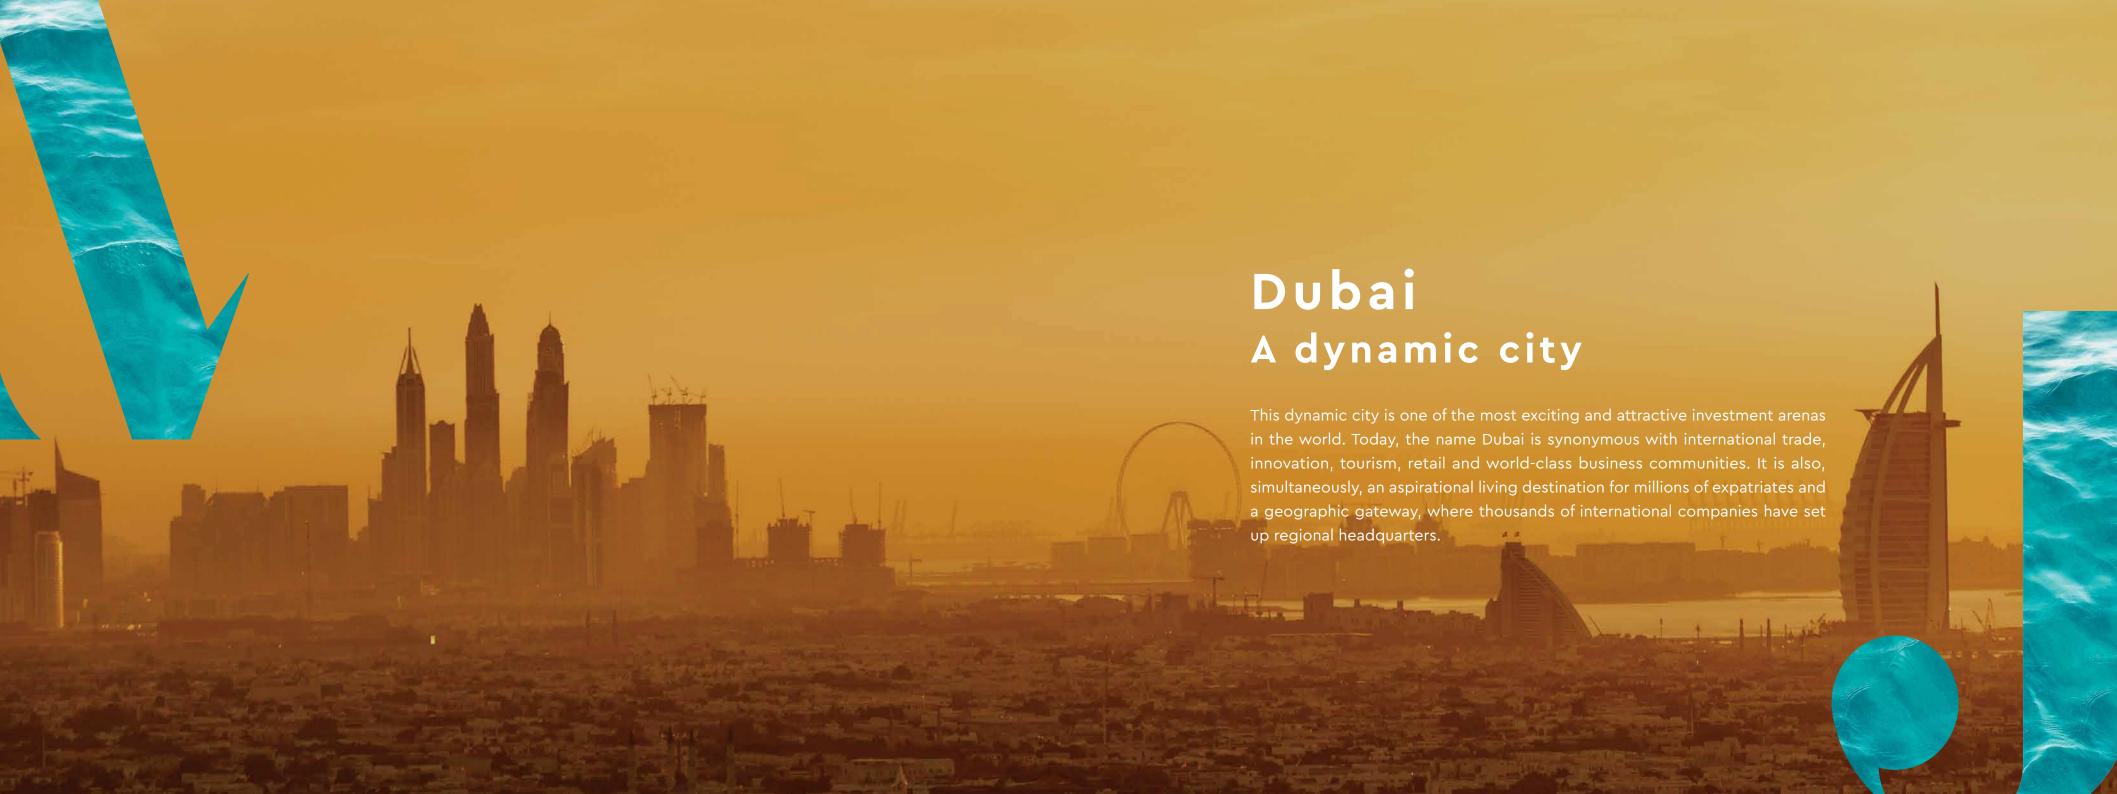

Located 20 minutes from Dubai International Airport, and nestled in Madinat Jumeirah, Madinat Jumeirah Living is also just a few minutes from Dubai Media City, Dubai Internet City, Palm Jumeirah and Dubai Marina. It is adjacent to Burj Al Arab, Wild Wadi Waterpark<sup>TM</sup>, Jumeirah Beach Hotel; major shopping malls, public transport links and schools.



## Community An unparalleled oasis on a pathway to discovery

A central pedestrian walkway meanders through Madinat Jumeirah Living, providing access to private community entrances. Communal roof terraces with BBQ areas also offer magnificent views of Madinat Jumeirah, Burj Al Arab and the sea, while facilities include:



DAY CARE



PLAY AREAS



FITNESS CENTRES



SWIMMING POOLS



PARKS AND OPEN SPACE