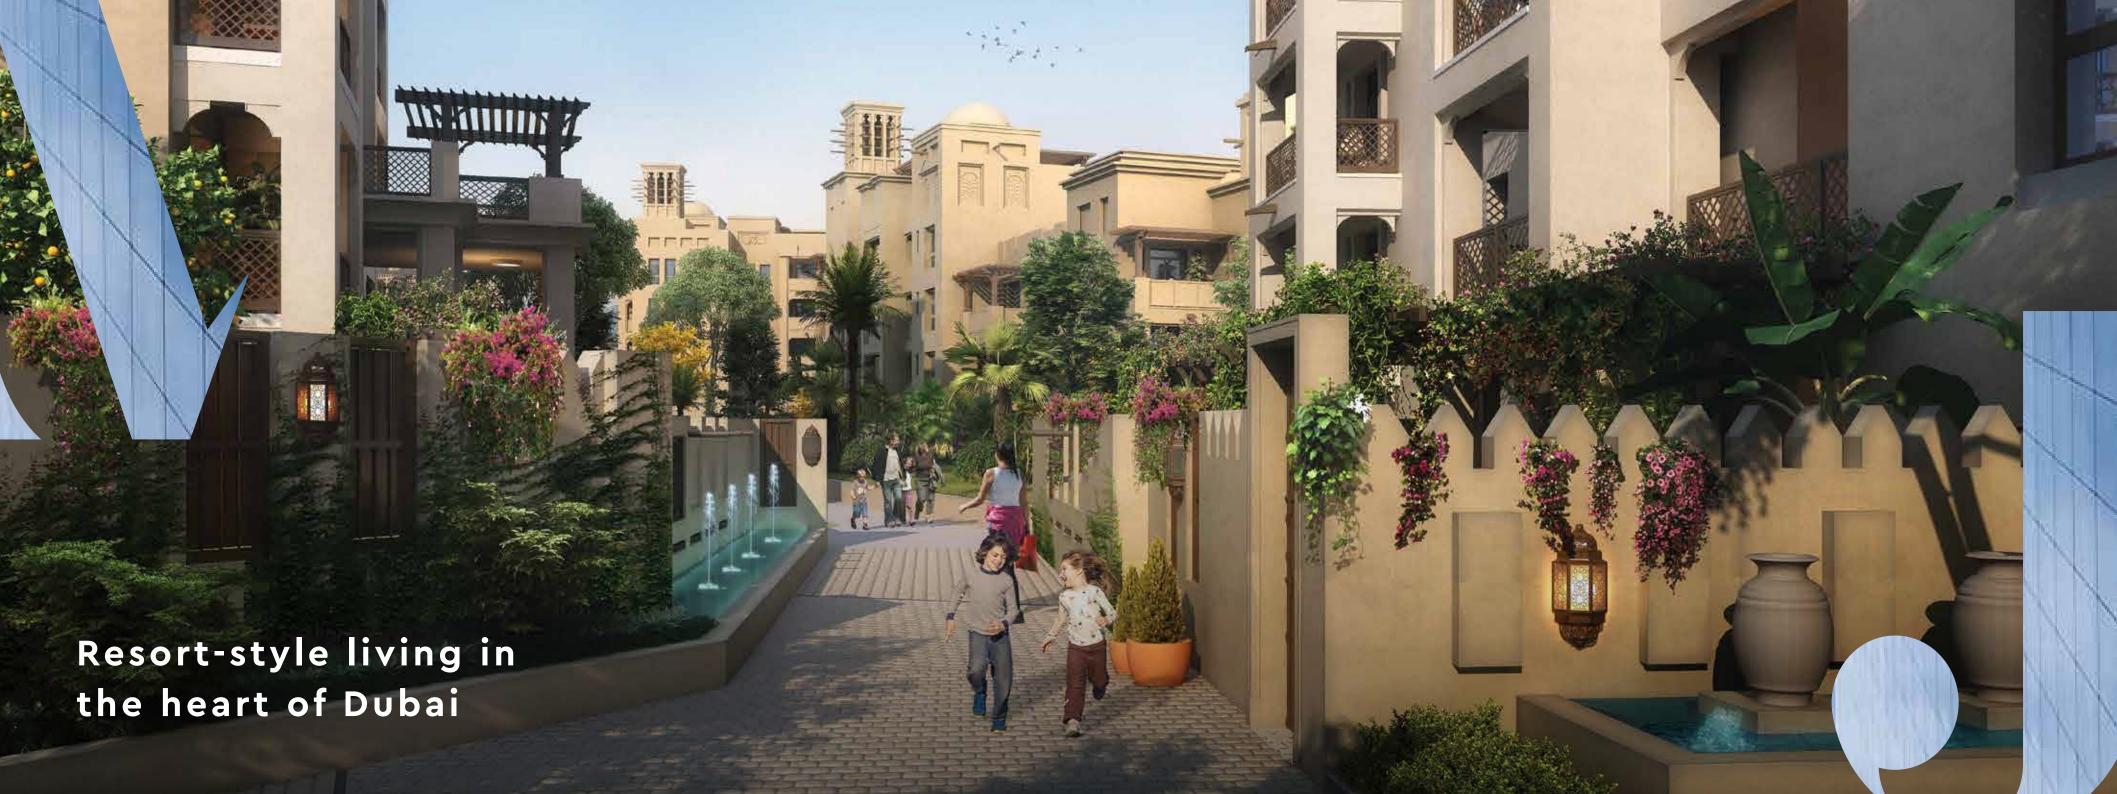

## Community An unparalleled oasis on a pathway to discovery

A central pedestrian walkway meanders through Madinat Jumeirah Living, providing access to private community entrances. Communal roof terraces with BBQ areas also offer magnificent views of Madinat Jumeirah, Burj Al Arab and the sea, while facilities include: