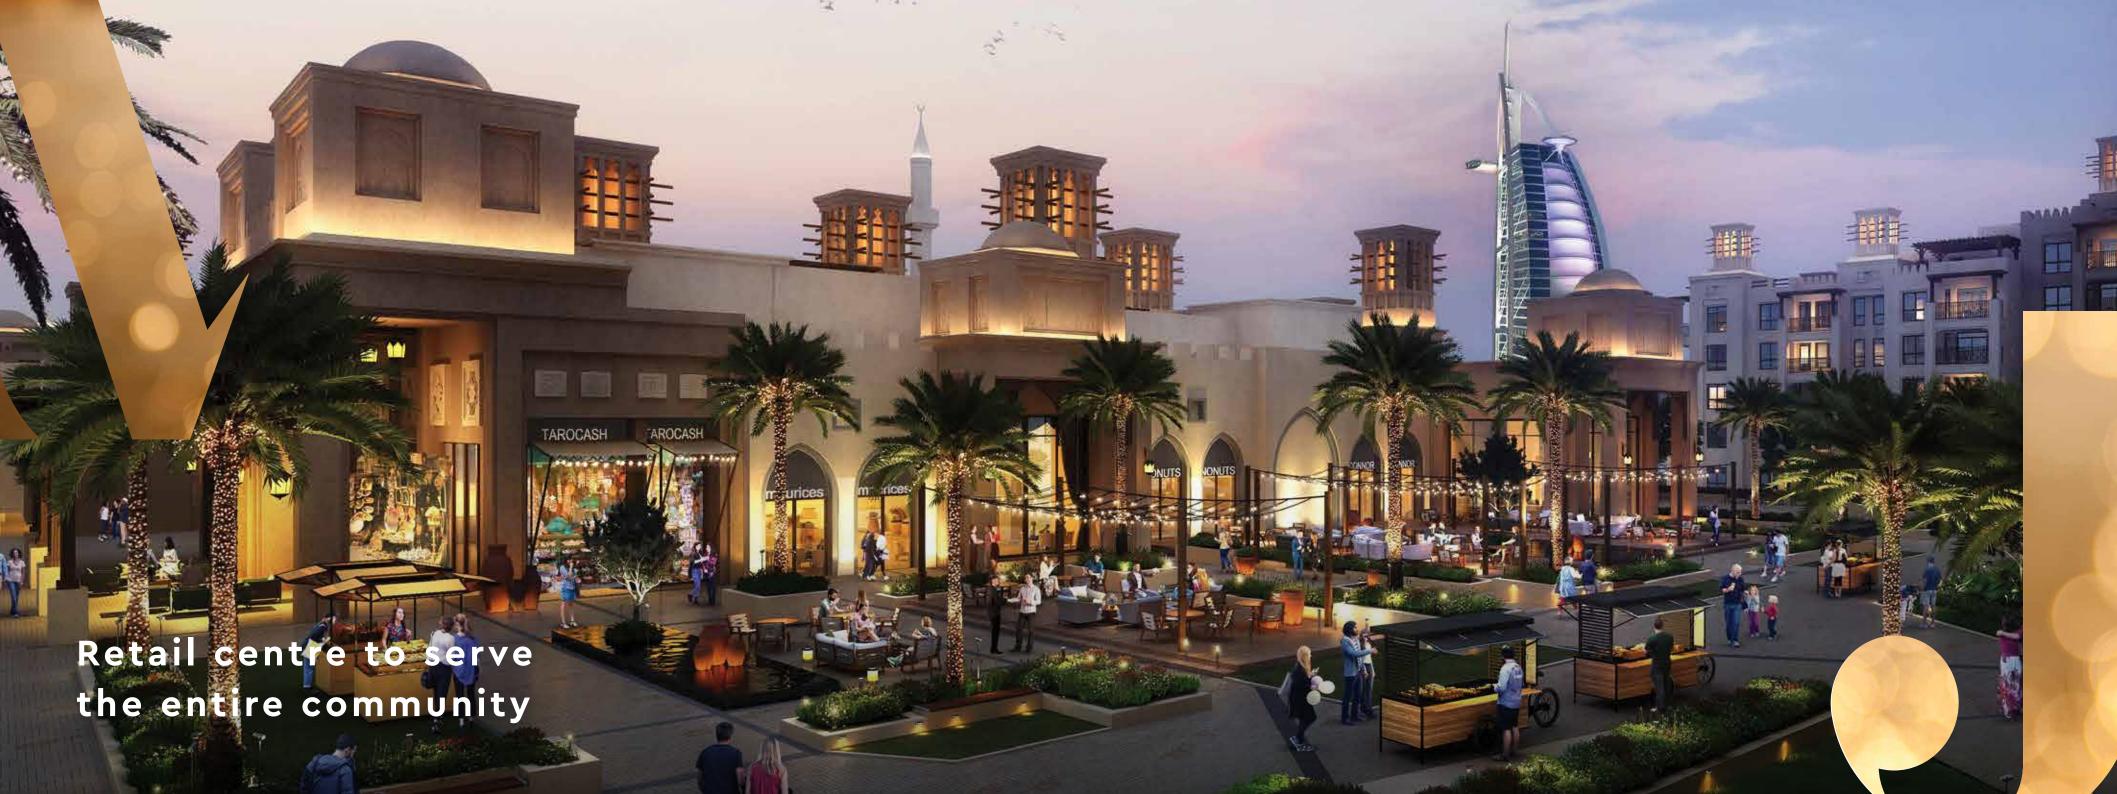

## Community An unparalleled oasis on a pathway to discovery

A central pedestrian walkway meanders through Madinat Jumeirah Living, providing access to private community entrances. Communal roof terraces with BBQ areas also offer magnificent views of Madinat Jumeirah, Burj Al Arab and the sea, while facilities include: